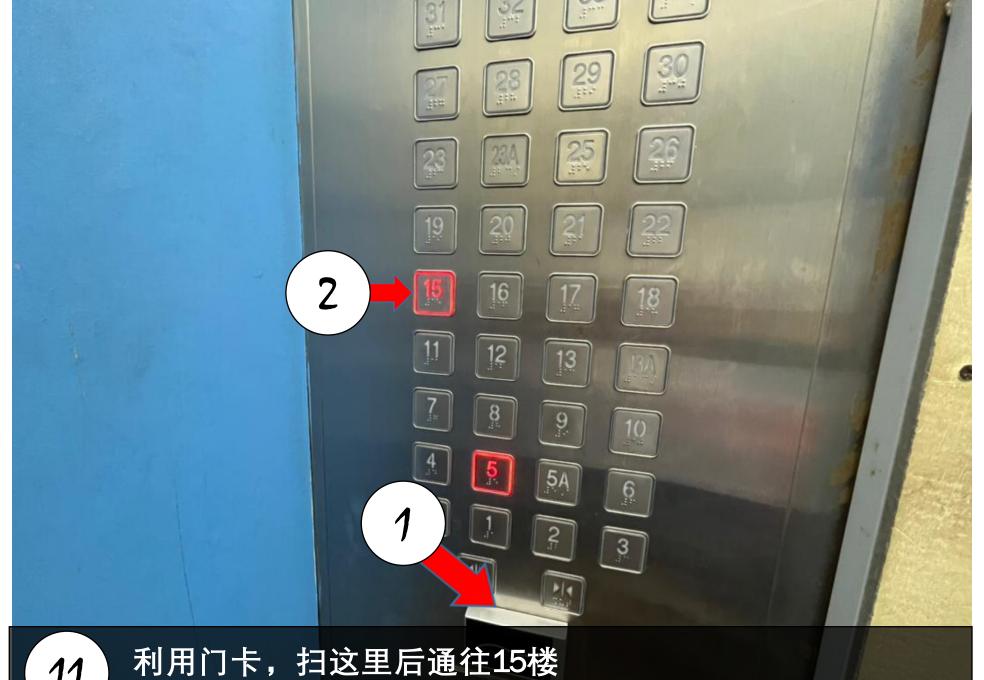

## D'pristine

Unit Number: T1-15-10(3)

Facility Floor: Level 9

Parking lot: level 5

进入邮箱房(请保安帮忙开门) Walk into Mail box Room (Ask Security for help to open door)

寻找信箱T1-15-10 Find mail box T1-15-10

Use the access card to open door

7

用此入口进入停车场 Enter this entrance to the indoor parking area

Use the access card to scan here and go to Level 15

This is your unit.

这两个都是你的单位 Both is your unit