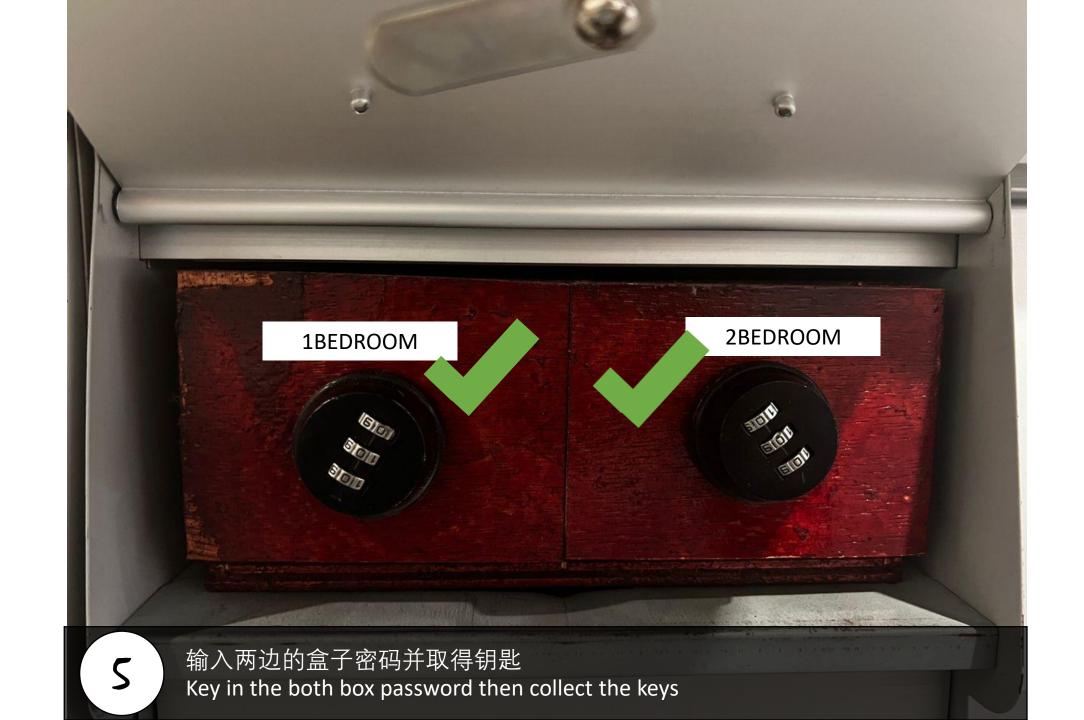

7

用此入口进入停车场 Enter this entrance to the indoor parking area

Use the access card to scan here and go to Level 15

This is your unit.

这两个都是你的单位 Both is your unit