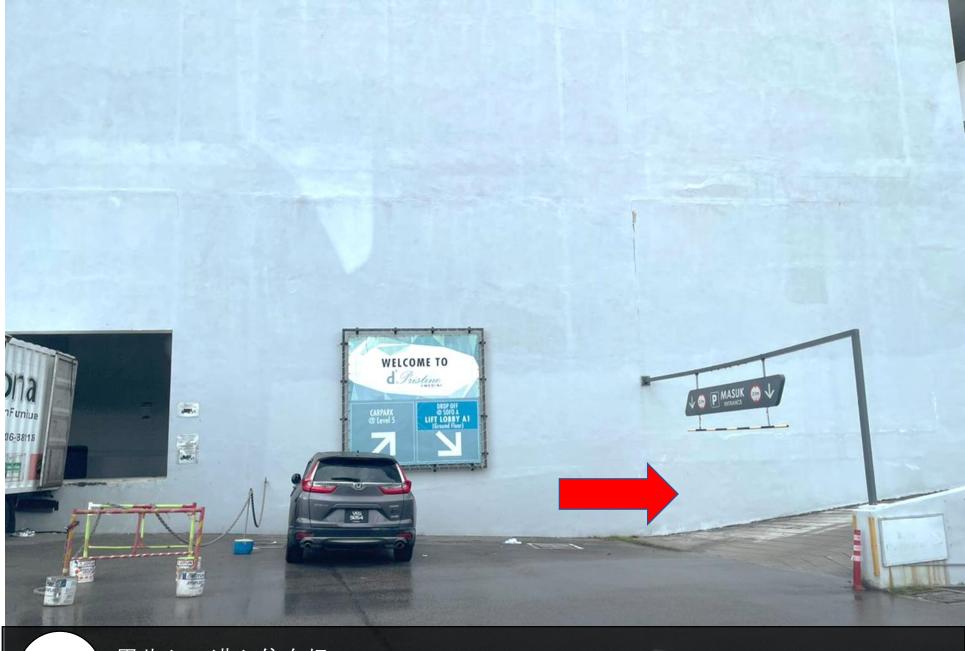

7

用此入口进入停车场 Enter this entrance to the indoor parking area

Use the access card to scan here and go to Level 15

This is your unit.

这两个都是你的单位 Both is your unit