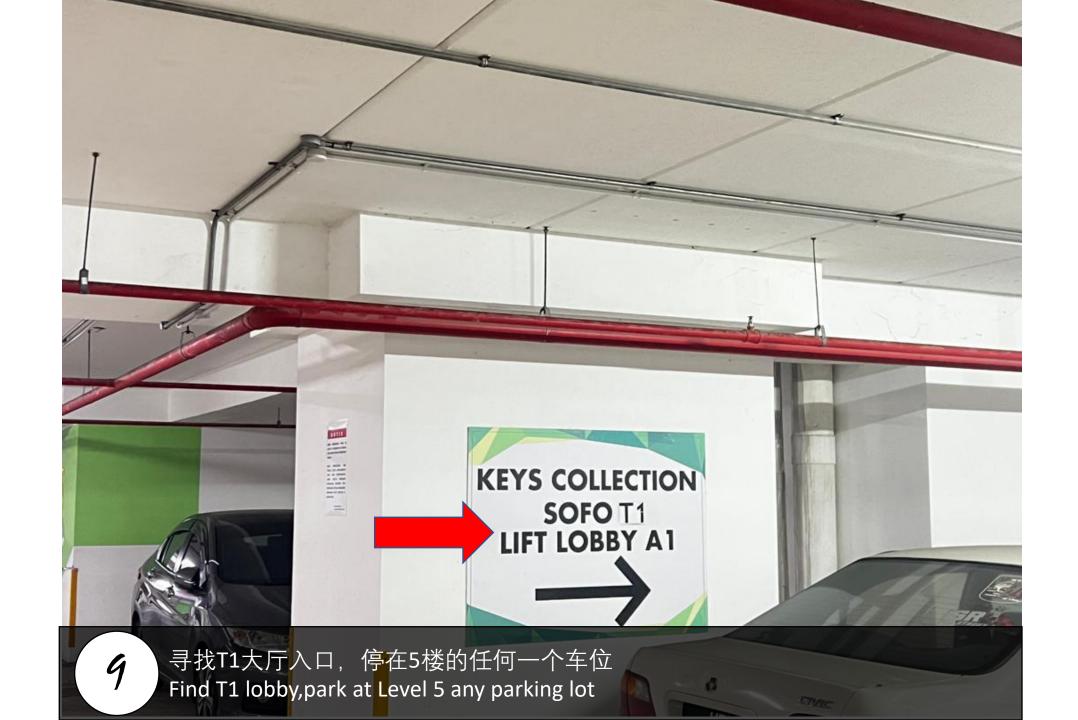

## D'pristine

Unit Number: T1-15-10(3)

Facility Floor: Level 9

Parking lot: level 5

进入邮箱房(请保安帮忙开门) Walk into Mail box Room (Ask Security for help to open door)

寻找信箱T1-15-10 Find mail box T1-15-10

Use the access card to open door

7

用此入口进入停车场 Enter this entrance to the indoor parking area

Use the access card to scan here and go to Level 15

This is your unit.

这两个都是你的单位 Both is your unit