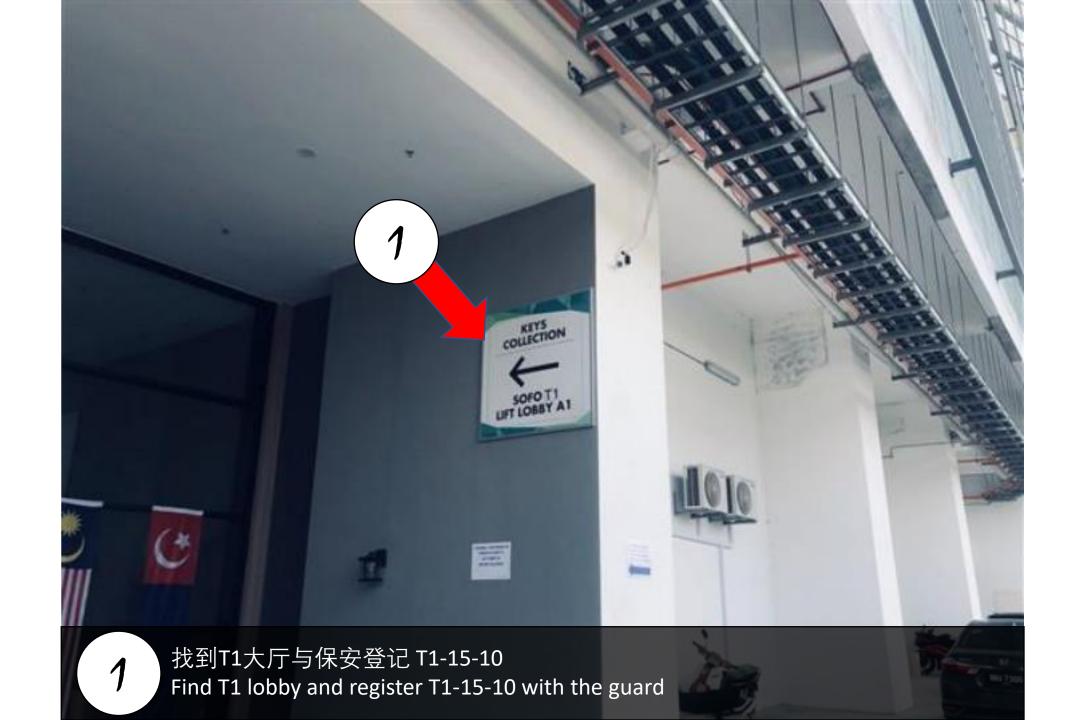

## D'pristine

Unit Number: T1-15-10(3)

Facility Floor: Level 9

Parking lot: level 5

进入邮箱房(请保安帮忙开门) Walk into Mail box Room (Ask Security for help to open door)

寻找信箱T1-15-10 Find mail box T1-15-10

Use the access card to open door