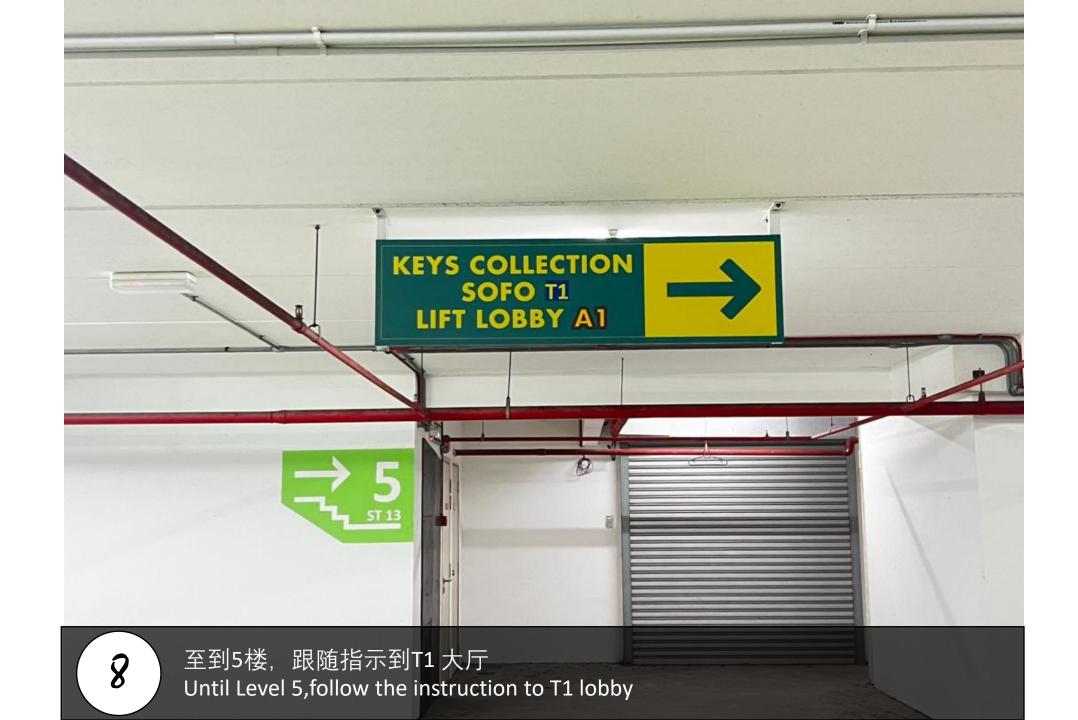

## D'pristine

Unit Number: T1-15-10(3)

Facility Floor: Level 9

Parking lot: level 5

进入邮箱房(请保安帮忙开门) Walk into Mail box Room (Ask Security for help to open door)

寻找信箱T1-15-10 Find mail box T1-15-10

Use the access card to open door

7

用此入口进入停车场 Enter this entrance to the indoor parking area

Use the access card to scan here and go to Level 15

This is your unit.

这两个都是你的单位 Both is your unit