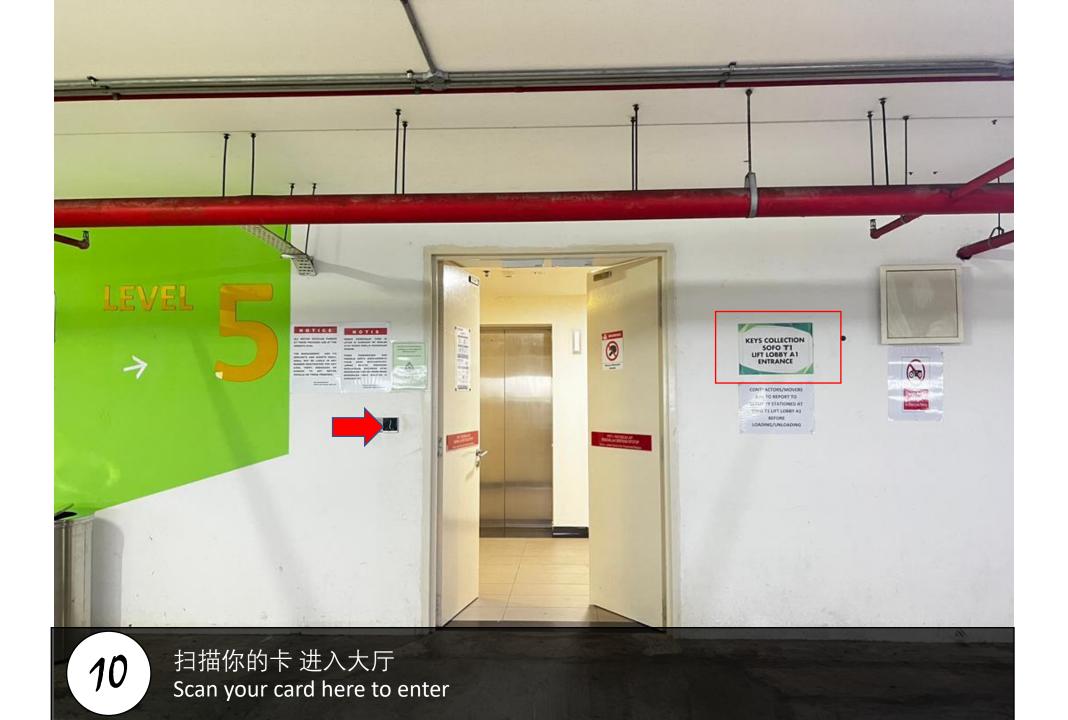

## D'pristine

Unit Number: T1-15-10(3)

Facility Floor: Level 9

Parking lot: level 5

进入邮箱房(请保安帮忙开门) Walk into Mail box Room (Ask Security for help to open door)

寻找信箱T1-15-10 Find mail box T1-15-10

Use the access card to open door

7

用此入口进入停车场 Enter this entrance to the indoor parking area

Use the access card to scan here and go to Level 15

This is your unit.

这两个都是你的单位 Both is your unit