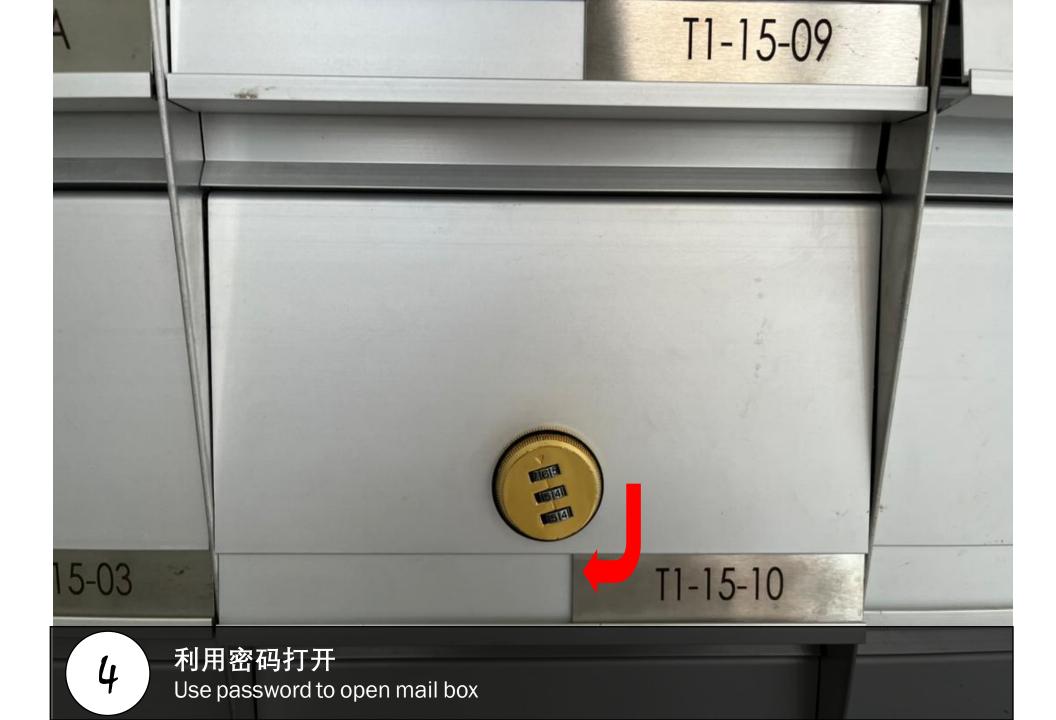

## D'pristine

Unit Number: T1-15-10(3)

Facility Floor: Level 9

Parking lot: level 5

进入邮箱房(请保安帮忙开门) Walk into Mail box Room (Ask Security for help to open door)

寻找信箱T1-15-10 Find mail box T1-15-10

Use the access card to open door