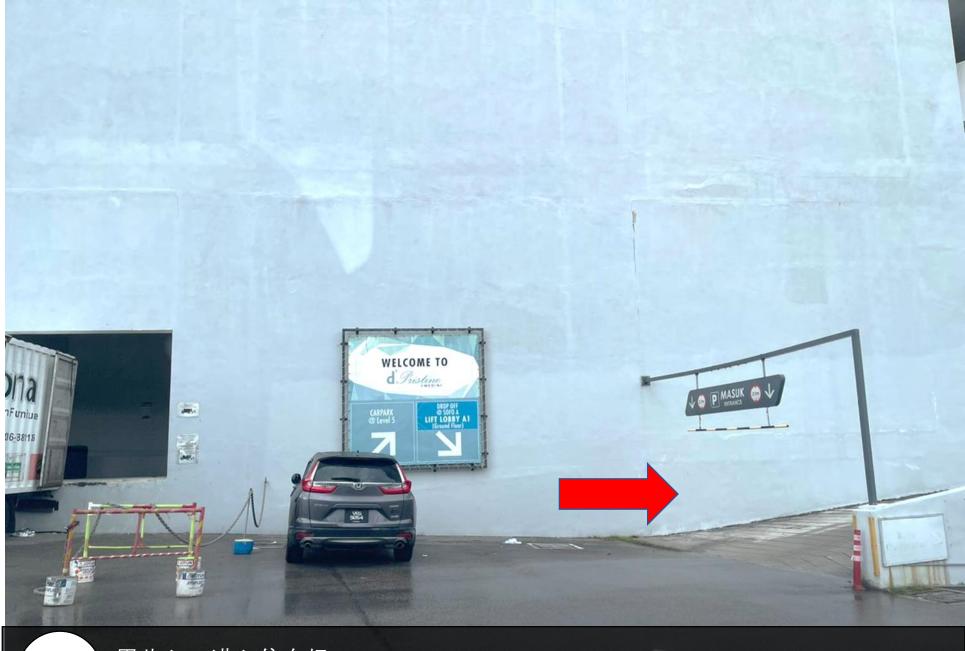

7

用此入口进入停车场 Enter this entrance to the indoor parking area

Use the access card to scan here and go to Level 15

This is your unit.

Unit at your right hand side