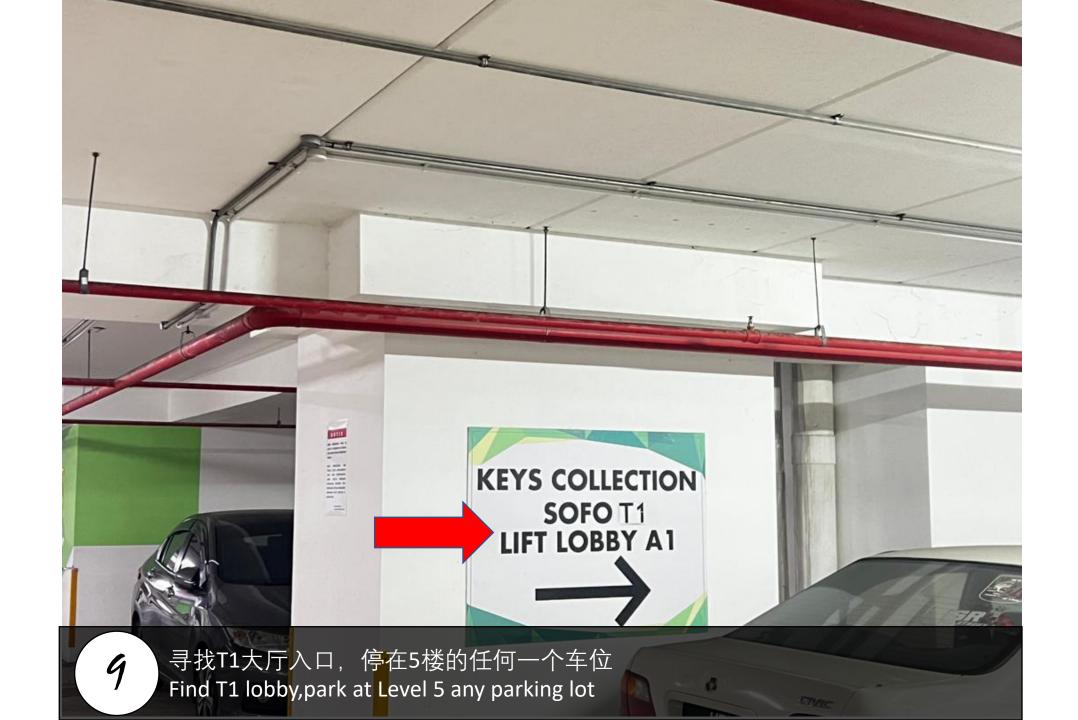

## D'pristine

Unit Number: T1-15-10(2)

Facility Floor: Level 9

Parking lot: level 5

进入邮箱房(请保安帮忙开门) Walk into Mail box Room (Ask Security for help to open door)

寻找信箱T1-15-10 Find mail box T1-15-10

Use the access card to open door