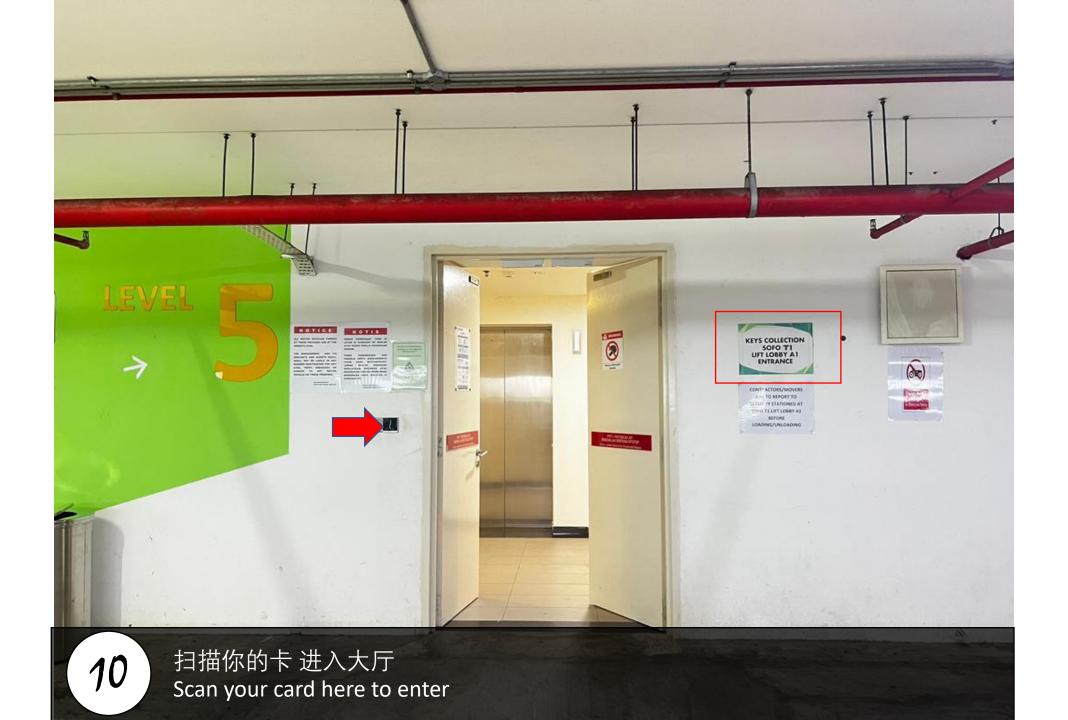

7

用此入口进入停车场 Enter this entrance to the indoor parking area

Use the access card to scan here and go to Level 15

This is your unit.

Unit at your right hand side