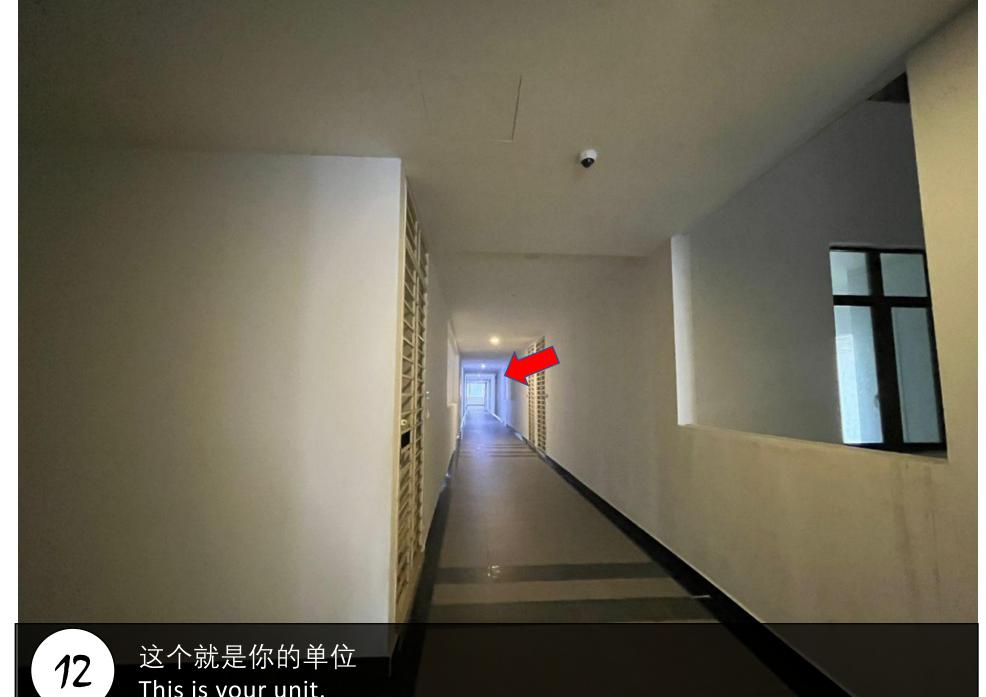

7

用此入口进入停车场 Enter this entrance to the indoor parking area

Use the access card to scan here and go to Level 15

This is your unit.

Unit at your right hand side