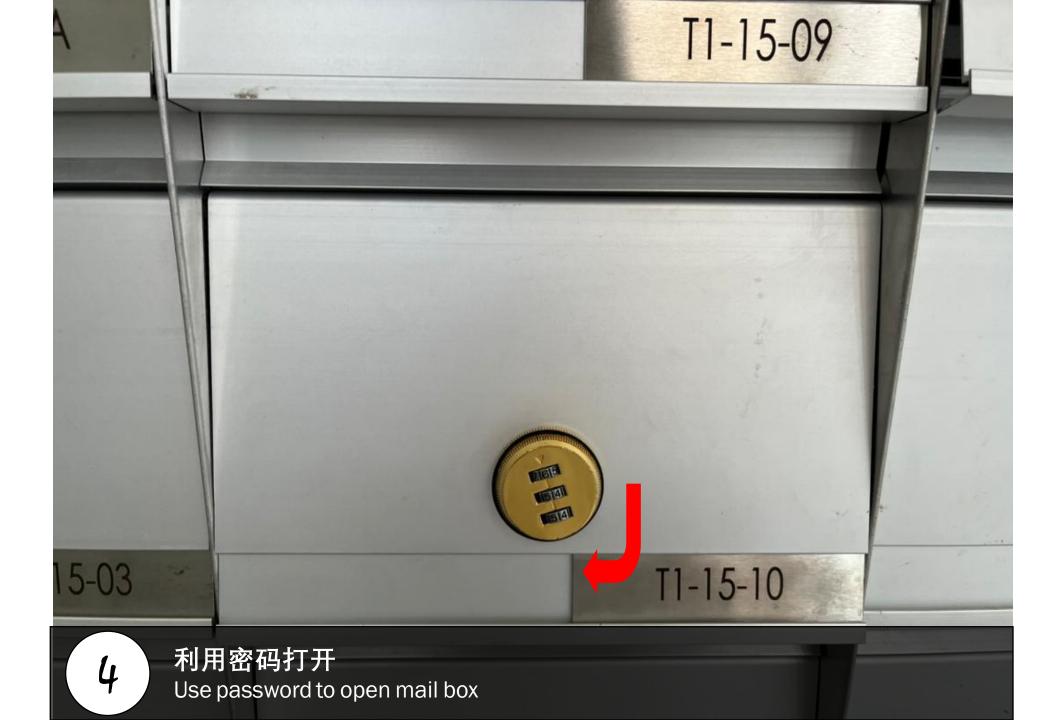

## D'pristine

Unit Number: T1-15-10(2)

Facility Floor: Level 9

Parking lot: level 5

进入邮箱房(请保安帮忙开门) Walk into Mail box Room (Ask Security for help to open door)

寻找信箱T1-15-10 Find mail box T1-15-10

Use the access card to open door