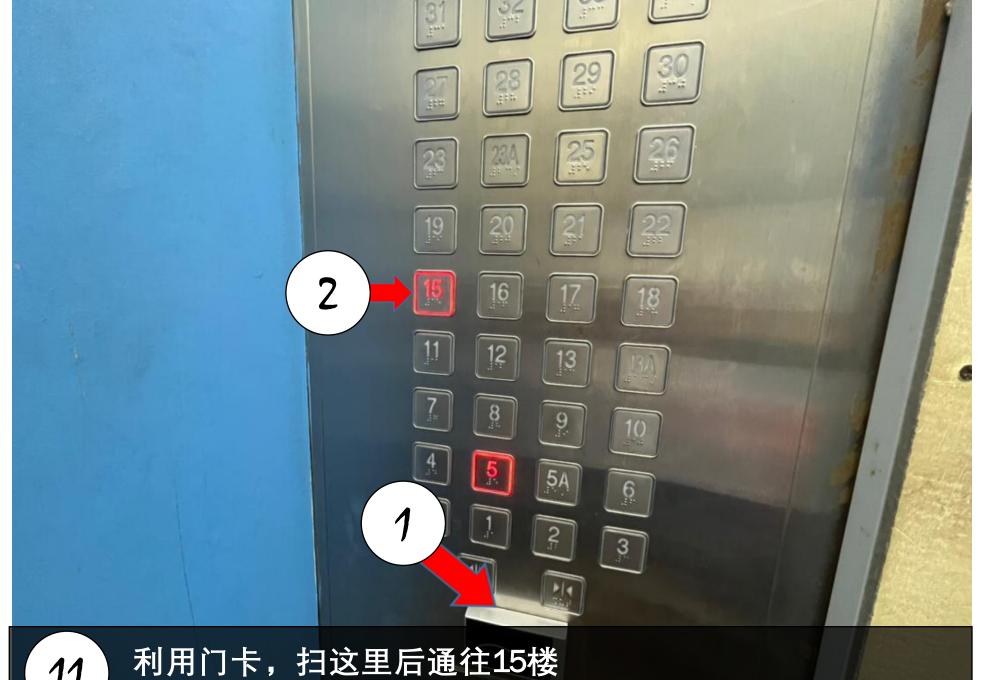

7

用此入口进入停车场 Enter this entrance to the indoor parking area

Use the access card to scan here and go to Level 15

This is your unit.

Unit at your right hand side