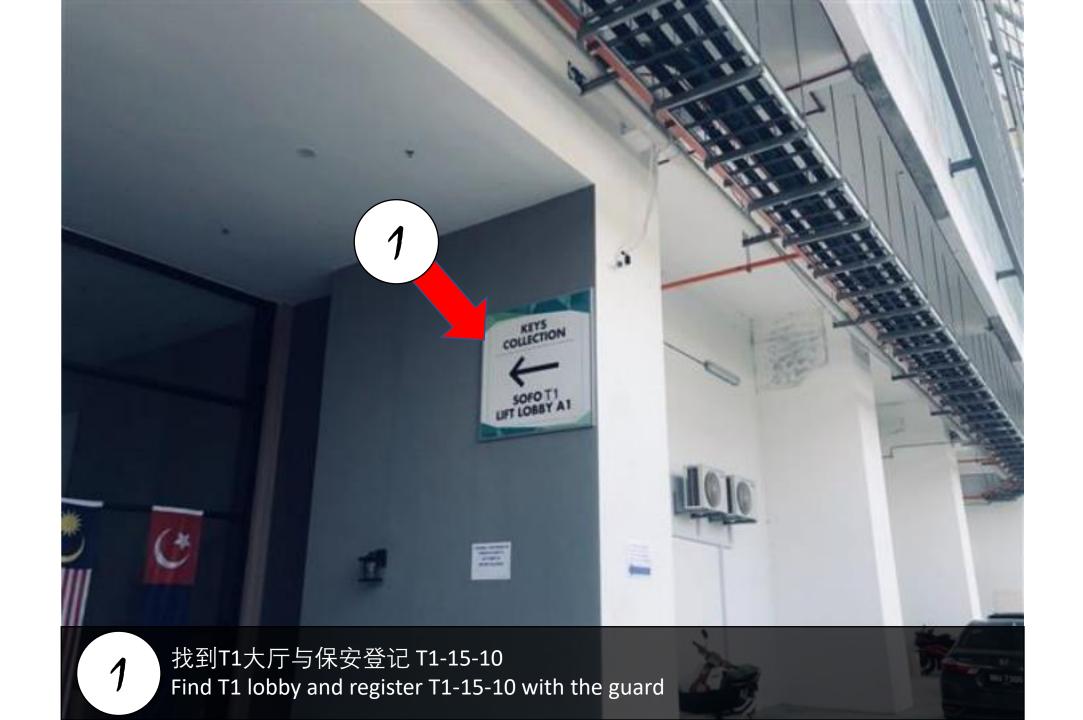

## D'pristine

Unit Number: T1-15-10(2)

Facility Floor: Level 9

Parking lot: level 5

进入邮箱房(请保安帮忙开门) Walk into Mail box Room (Ask Security for help to open door)

寻找信箱T1-15-10 Find mail box T1-15-10

Use the access card to open door