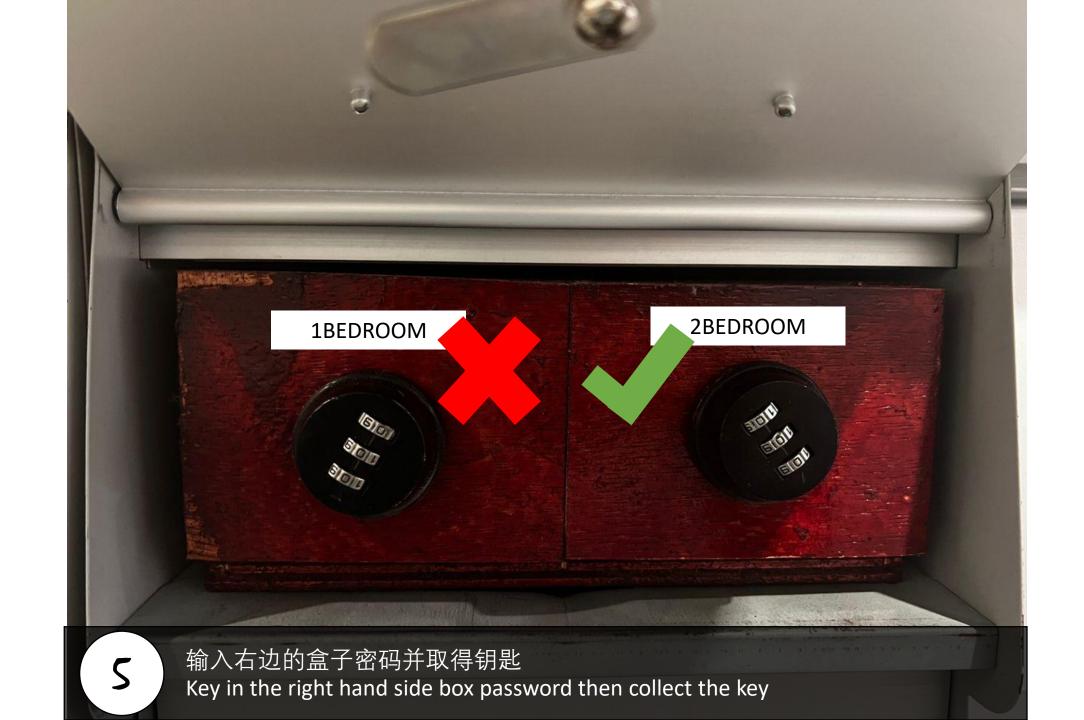

## D'pristine

Unit Number: T1-15-10(2)

Facility Floor: Level 9

Parking lot: level 5

进入邮箱房(请保安帮忙开门) Walk into Mail box Room (Ask Security for help to open door)

寻找信箱T1-15-10 Find mail box T1-15-10

Use the access card to open door