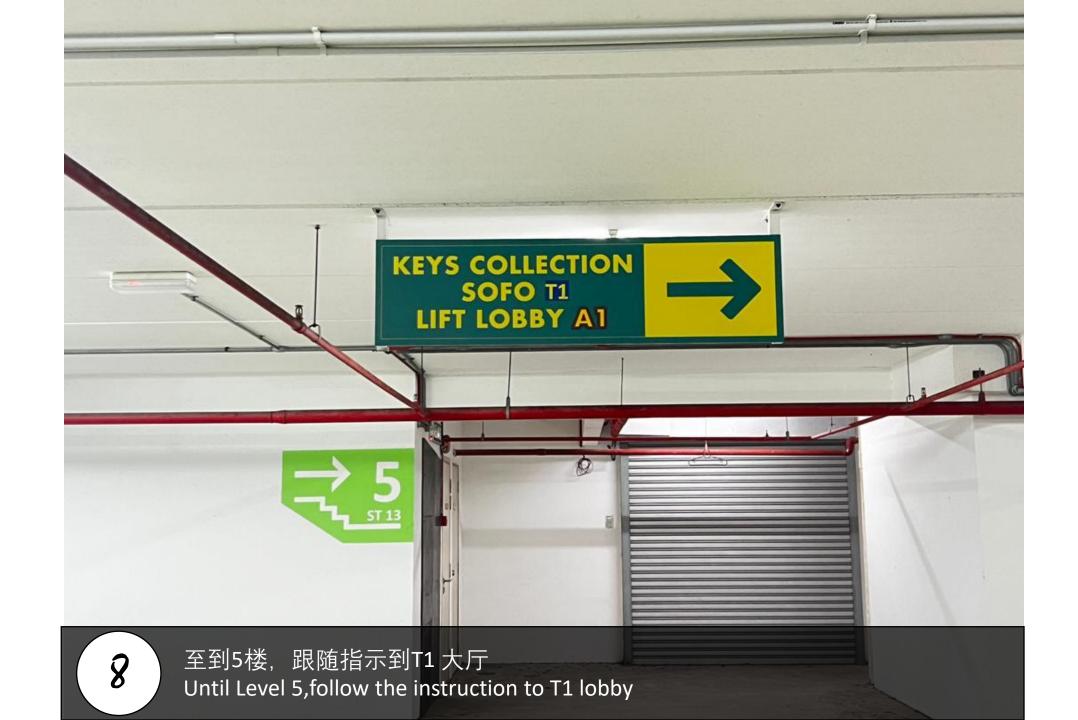

## D'pristine

Unit Number: T1-15-10(2)

Facility Floor: Level 9

Parking lot: level 5

进入邮箱房(请保安帮忙开门) Walk into Mail box Room (Ask Security for help to open door)

寻找信箱T1-15-10 Find mail box T1-15-10

Use the access card to open door