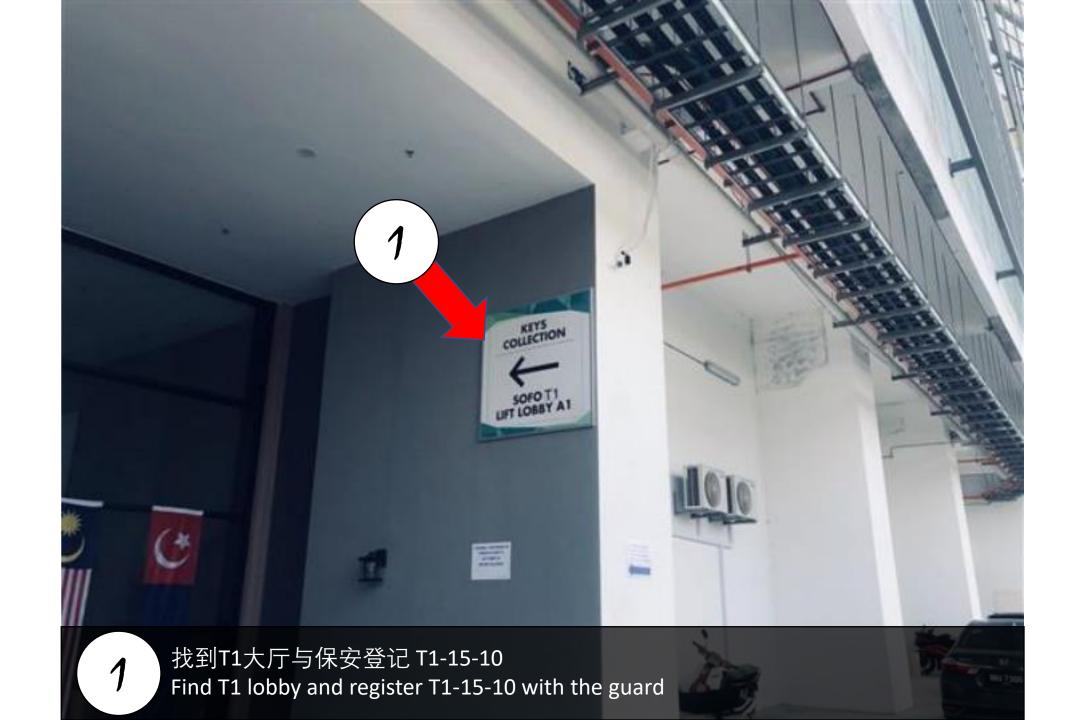

## D'pristine

Unit Number: T1-15-10(1)

Facility Floor: Level 9

Parking lot: Level 5

进入邮箱房(请保安帮忙开门) Walk into Mail box Room (Ask Security for help to open door)

**3** 寻找信箱T1-15-10 Find Mail box T1-15-10

Use the access card to open door