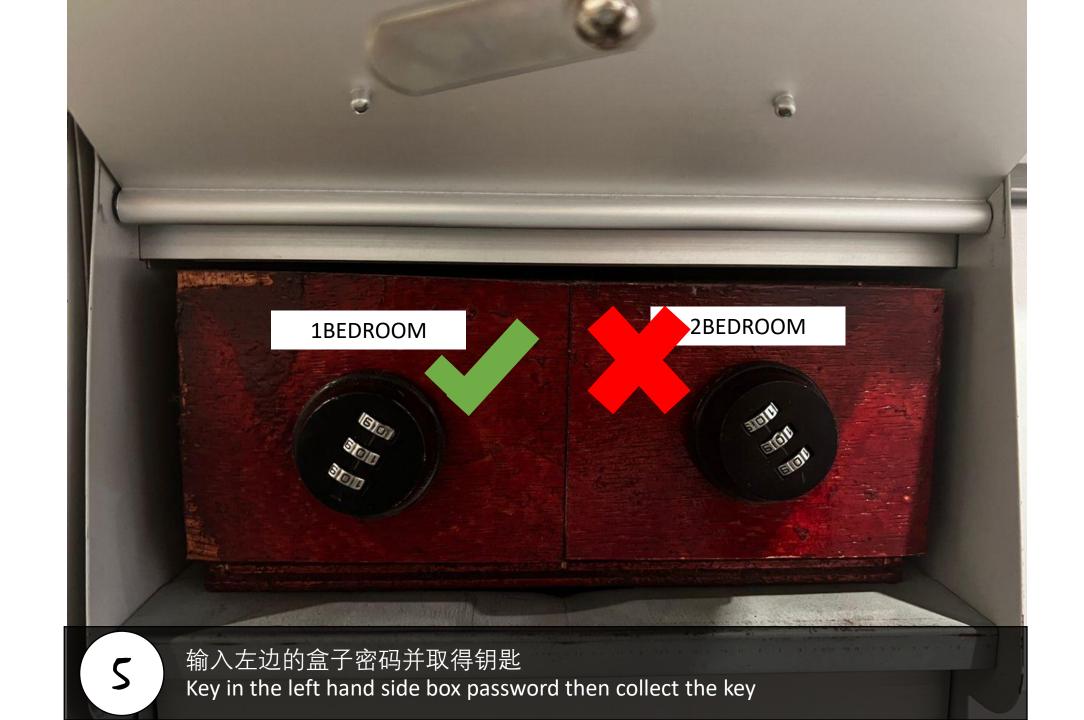

## D'pristine

Unit Number: T1-15-10(1)

Facility Floor: Level 9

Parking lot: Level 5

进入邮箱房(请保安帮忙开门) Walk into Mail box Room (Ask Security for help to open door)

**3** 寻找信箱T1-15-10 Find Mail box T1-15-10

Use the access card to open door