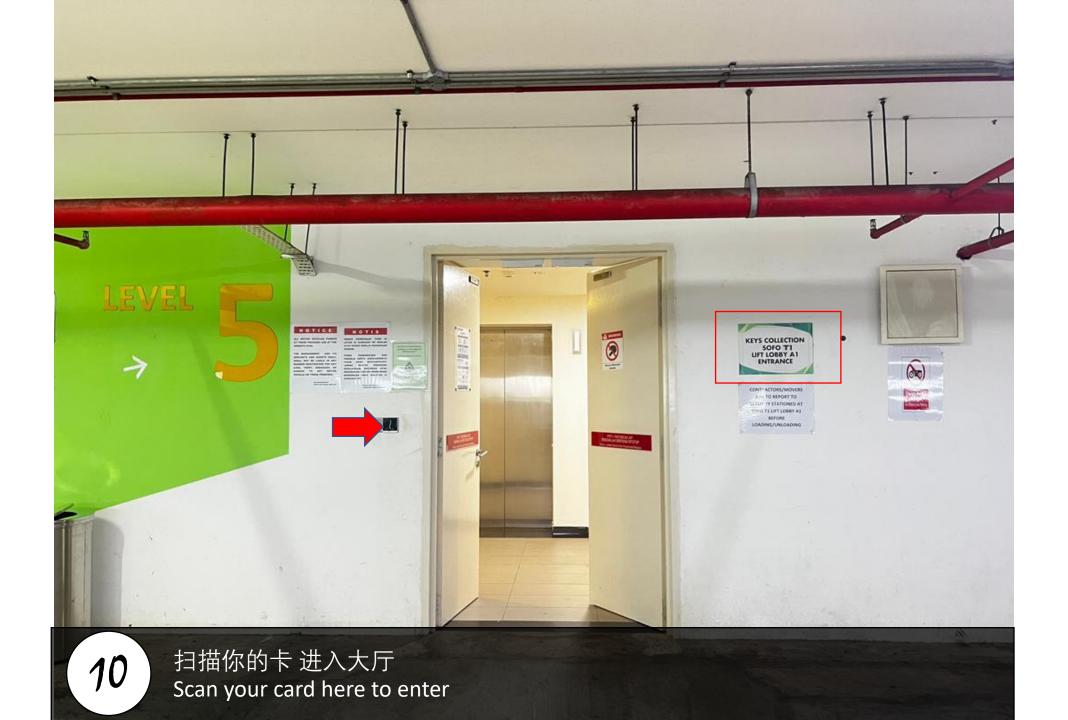

## D'pristine

Unit Number: T1-15-10(1)

Facility Floor: Level 9

Parking lot: Level 5

进入邮箱房(请保安帮忙开门) Walk into Mail box Room (Ask Security for help to open door)

**3** 寻找信箱T1-15-10 Find Mail box T1-15-10

Use the access card to open door