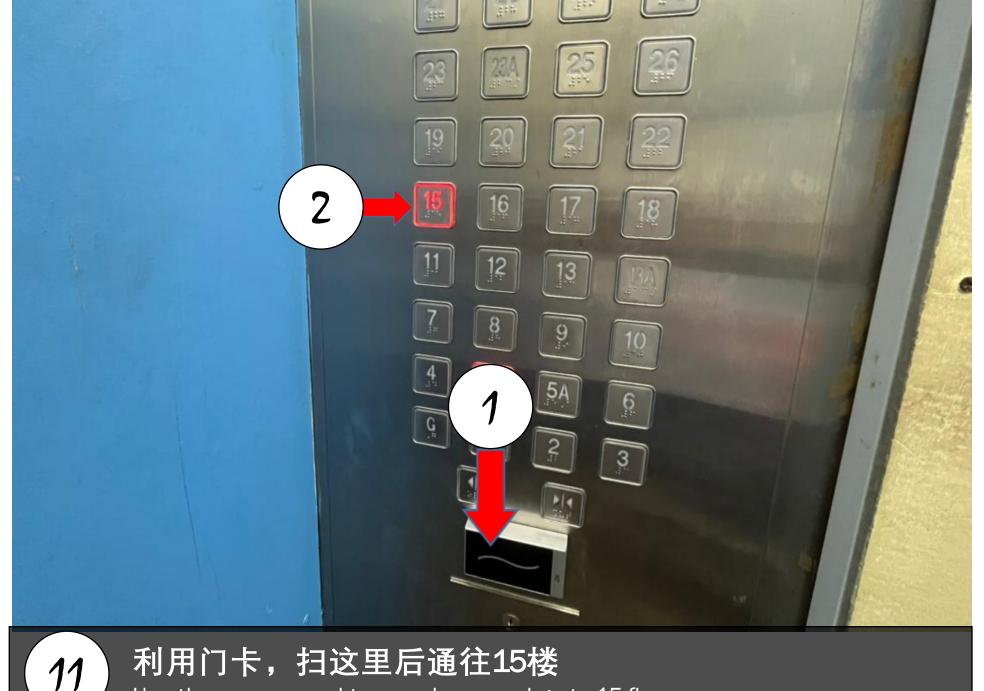

## 利用门卡,扫这里后通往15楼

Use the access card to scan here and go to 15 floor

This is your unit.

14 Unit at your left hand side