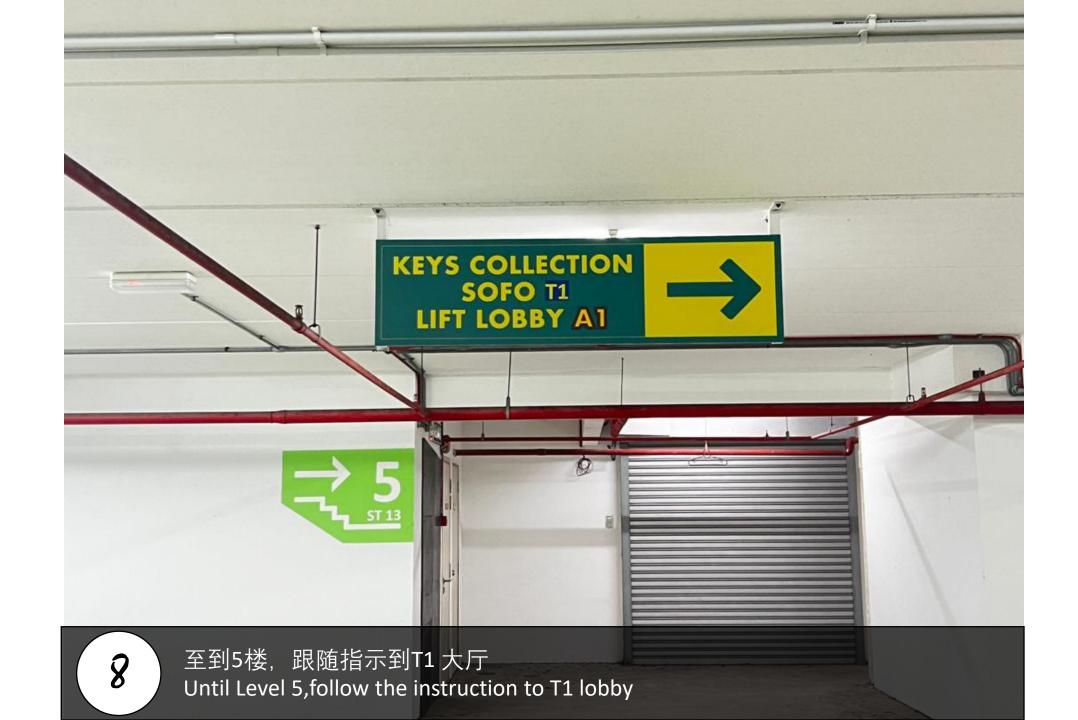

## D'pristine

Unit Number: T1-15-10(1)

Facility Floor: Level 9

Parking lot: Level 5

进入邮箱房(请保安帮忙开门) Walk into Mail box Room (Ask Security for help to open door)

**3** 寻找信箱T1-15-10 Find Mail box T1-15-10

Use the access card to open door