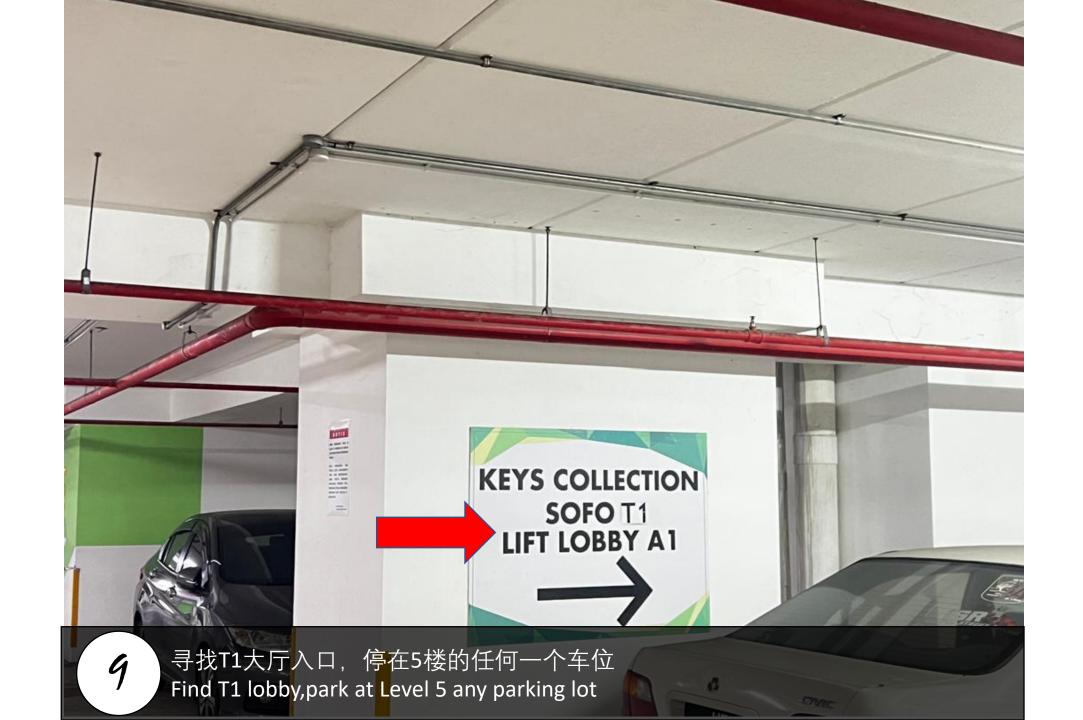

## D'pristine

Unit Number: T1-15-10(1)

Facility Floor: Level 9

Parking lot: Level 5

进入邮箱房(请保安帮忙开门) Walk into Mail box Room (Ask Security for help to open door)

**3** 寻找信箱T1-15-10 Find Mail box T1-15-10

Use the access card to open door