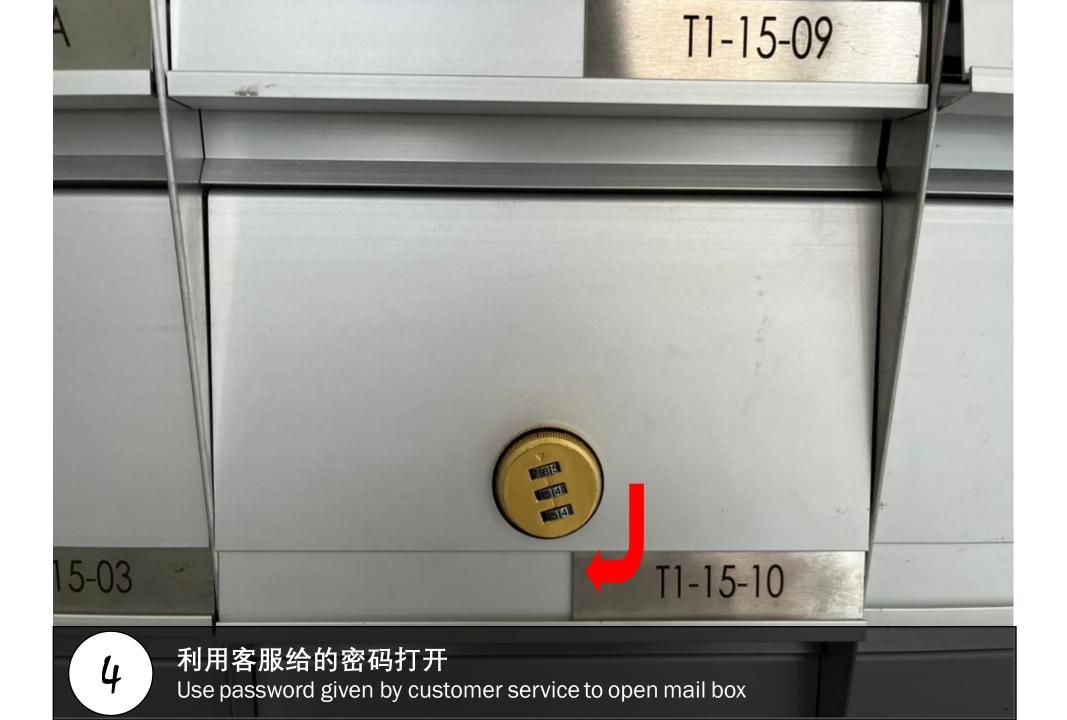

## D'pristine

Unit Number: T1-15-10(1)

Facility Floor: Level 9

Parking lot: Level 5

进入邮箱房(请保安帮忙开门) Walk into Mail box Room (Ask Security for help to open door)

**3** 寻找信箱T1-15-10 Find Mail box T1-15-10

Use the access card to open door