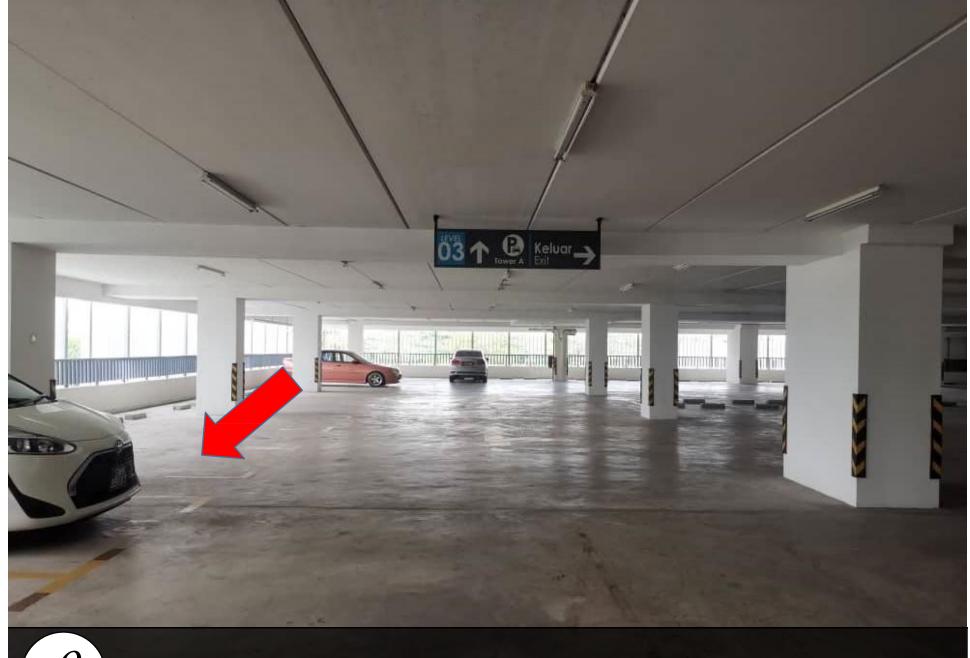

### Paragon Suite

Unit Number: A-09-08 (3)

Facility Floor: Level 7

Parking Lot: Level 3-463

把车停在这里,过后去保安部登记 Park your car here and register in the guard house

请求保安帮忙扫卡后,进入大厅 Ask Security for help and enter to lobby

4 寻找信箱 A-09-08 Find the mail box A-09-08

7 前往停车场 enter to parking

9

Level 3 463

前往Blocka大厅, Go turn Block A lobby

12 再次扫描您的卡,然后点击9楼 Scan again your card and go to level 9

走出电梯后左转 Turn left into the corner after exiting lift