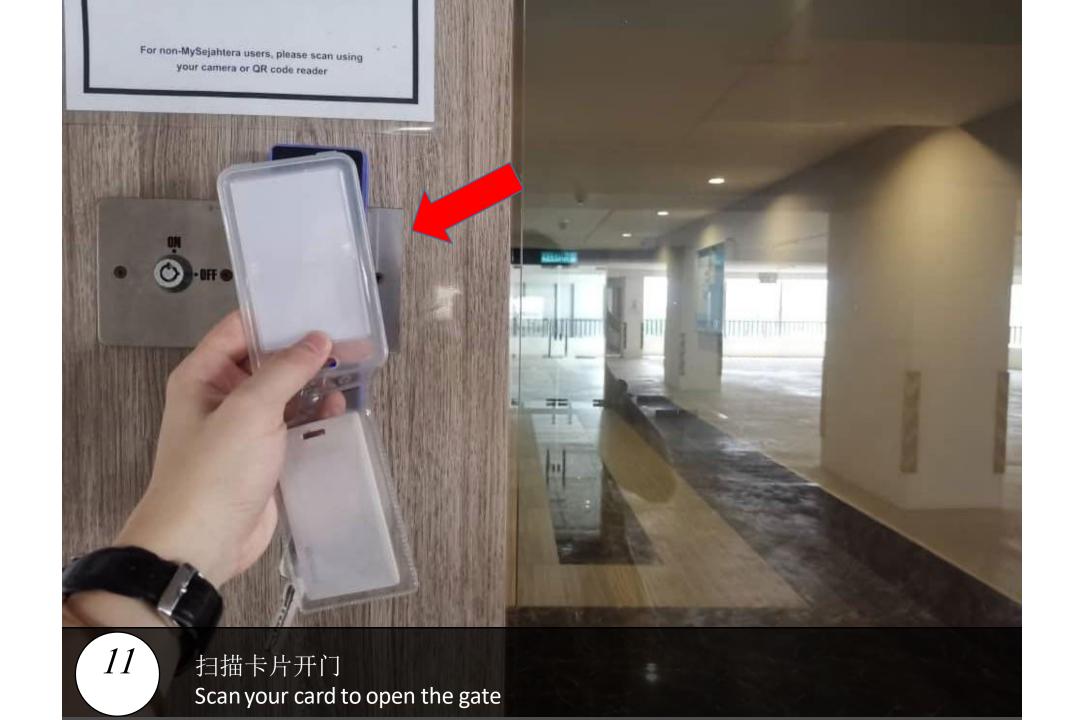

### Paragon Suite

Unit Number: A-09-08 (3)

Facility Floor: Level 7

Parking Lot: Level 3-463

把车停在这里,过后去保安部登记 Park your car here and register in the guard house

请求保安帮忙扫卡后,进入大厅 Ask Security for help and enter to lobby