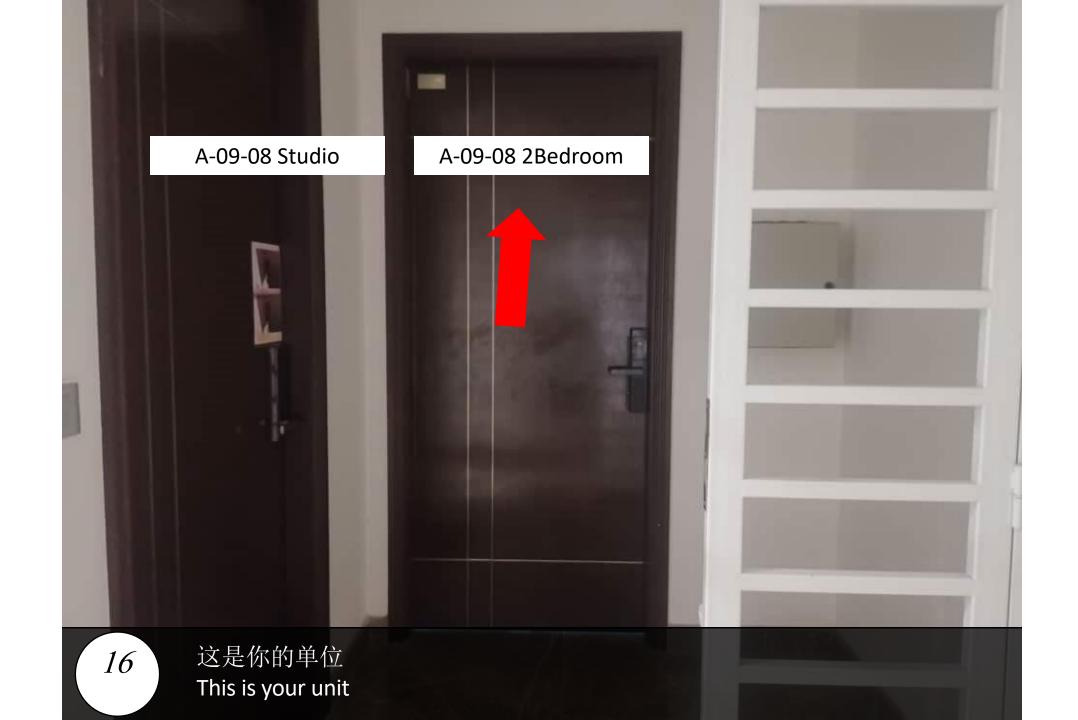

### Paragon Suite

Unit Number: A-09-08 (3)

Facility Floor: Level 7

Parking Lot: Level 3-463

把车停在这里,过后去保安部登记 Park your car here and register in the guard house

请求保安帮忙扫卡后,进入大厅 Ask Security for help and enter to lobby