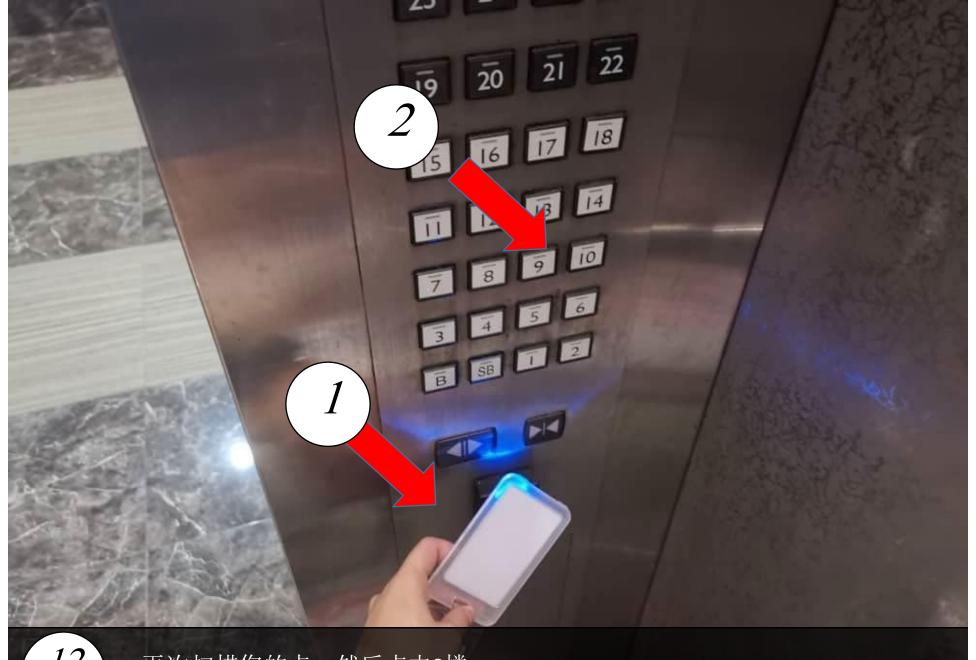

4 寻找信箱 A-09-08 Find the mail box A-09-08

7 前往停车场 enter to parking

9

Level 3 463

前往Blocka大厅, Go turn Block A lobby

12 再次扫描您的卡,然后点击9楼 Scan again your card and go to level 9

走出电梯后左转 Turn left into the corner after exiting lift