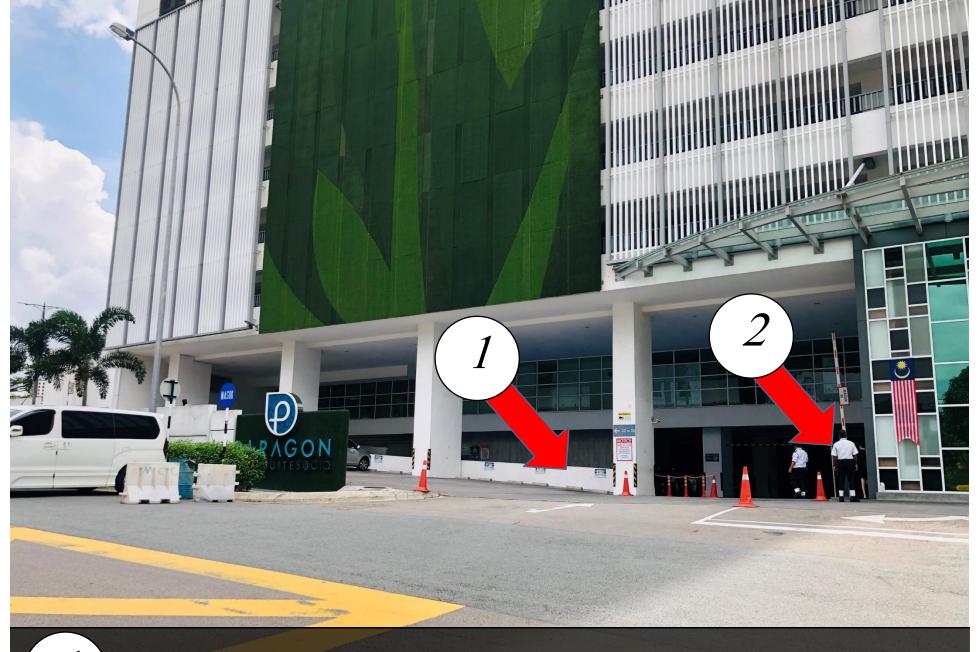

### Paragon Suite

Unit Number: A-09-08 (3)

Facility Floor: Level 7

Parking Lot: Level 3-463

把车停在这里,过后去保安部登记 Park your car here and register in the guard house

请求保安帮忙扫卡后,进入大厅 Ask Security for help and enter to lobby

4 寻找信箱 A-09-08 Find the mail box A-09-08

7 前往停车场 enter to parking

9

Level 3 463

前往Blocka大厅, Go turn Block A lobby

12 再次扫描您的卡,然后点击9楼 Scan again your card and go to level 9

走出电梯后左转 Turn left into the corner after exiting lift