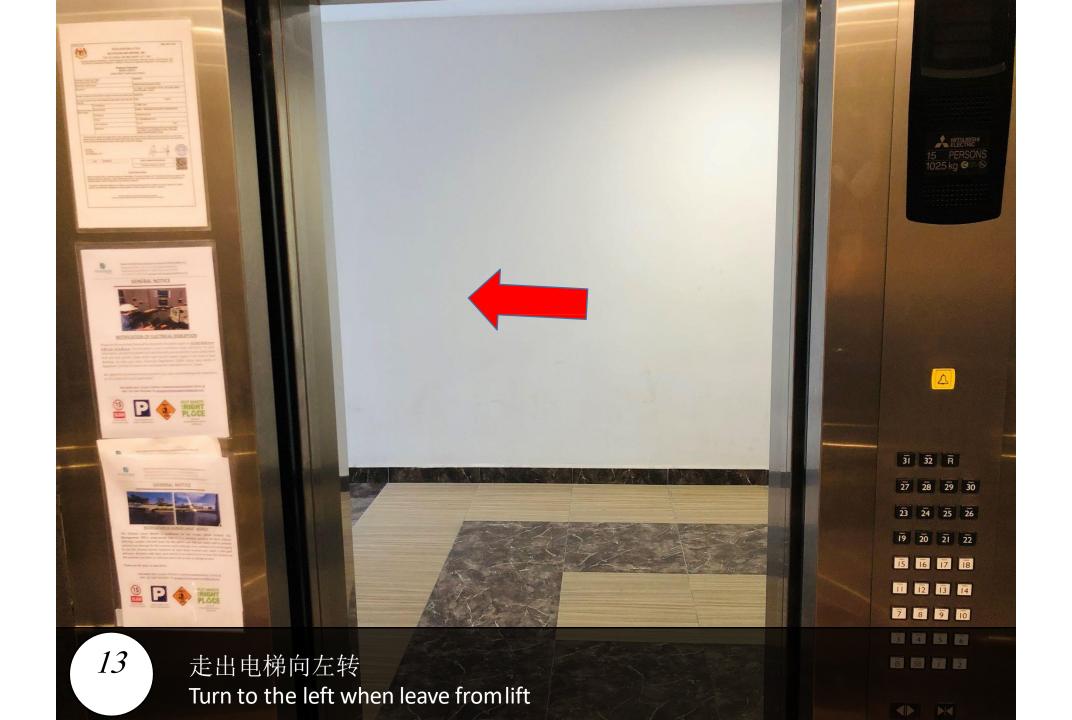

4 寻找信箱 A-09-08 Find the mail box A-09-08

7 前往停车场 enter to parking

9

Level 3 463

前往Blocka大厅, Go turn Block A lobby

12 再次扫描您的卡,然后点击9楼 Scan again your card and go to level 9

走出电梯后左转 Turn left into the corner after exiting lift