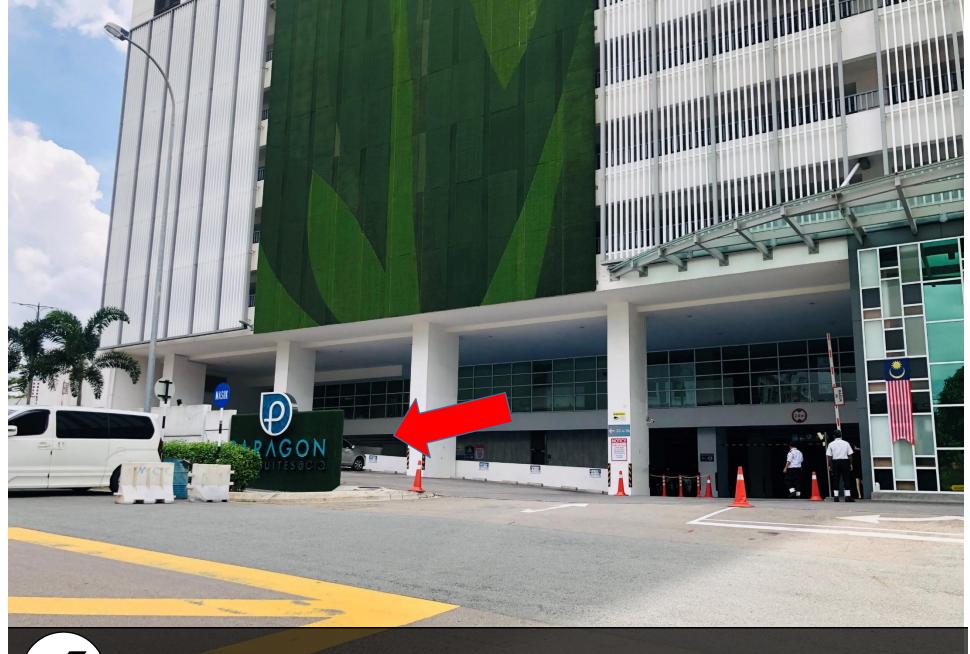

### Paragon Suite

Unit Number: A-09-08 (3)

Facility Floor: Level 7

Parking Lot: Level 3-463

把车停在这里,过后去保安部登记 Park your car here and register in the guard house

请求保安帮忙扫卡后,进入大厅 Ask Security for help and enter to lobby

4 寻找信箱 A-09-08 Find the mail box A-09-08

7 前往停车场 enter to parking

9

Level 3 463

前往Blocka大厅, Go turn Block A lobby

12 再次扫描您的卡,然后点击9楼 Scan again your card and go to level 9

走出电梯后左转 Turn left into the corner after exiting lift