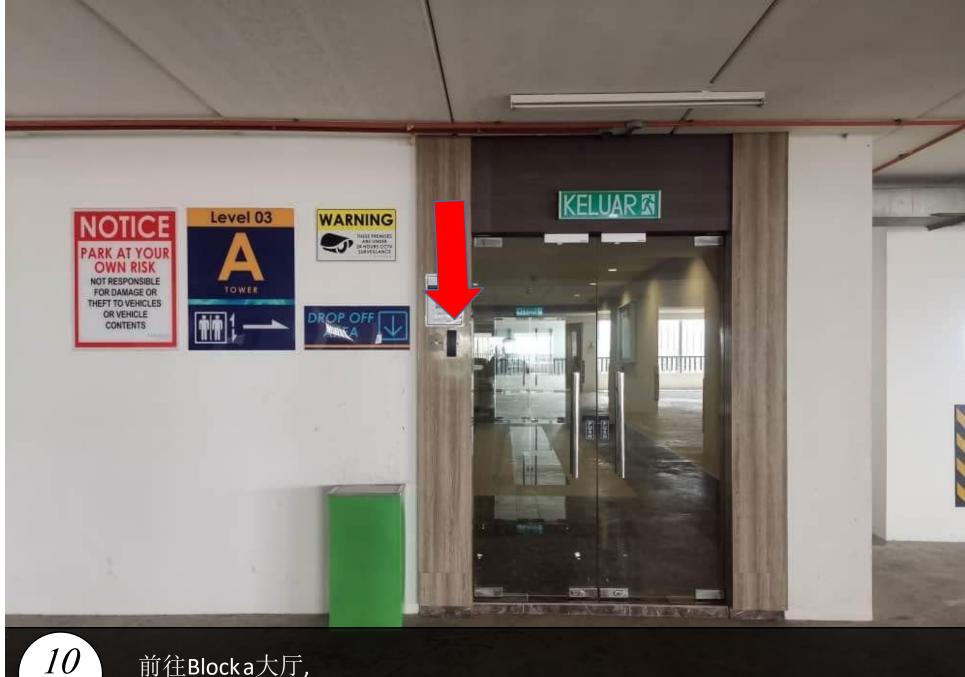

4 寻找信箱 A-09-08 Find the mail box A-09-08

7 前往停车场 enter to parking

9

Level 3 463

前往Blocka大厅, Go turn Block A lobby

12 再次扫描您的卡,然后点击9楼 Scan again your card and go to level 9

走出电梯后左转 Turn left into the corner after exiting lift