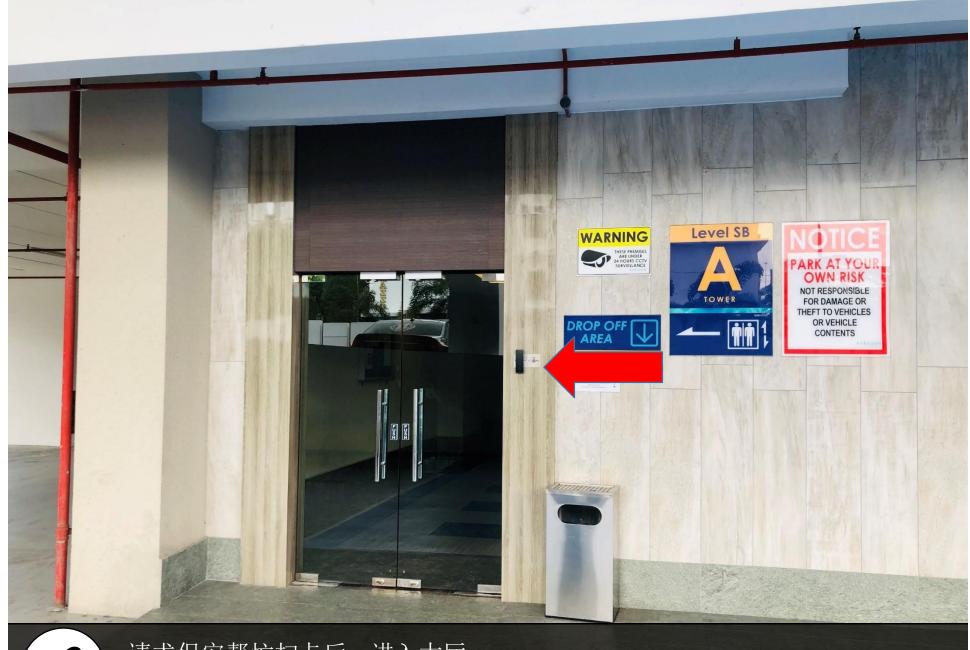

### Paragon Suite

Unit Number: A-09-08 (3)

Facility Floor: Level 7

Parking Lot: Level 3-463

把车停在这里,过后去保安部登记 Park your car here and register in the guard house

请求保安帮忙扫卡后,进入大厅 Ask Security for help and enter to lobby