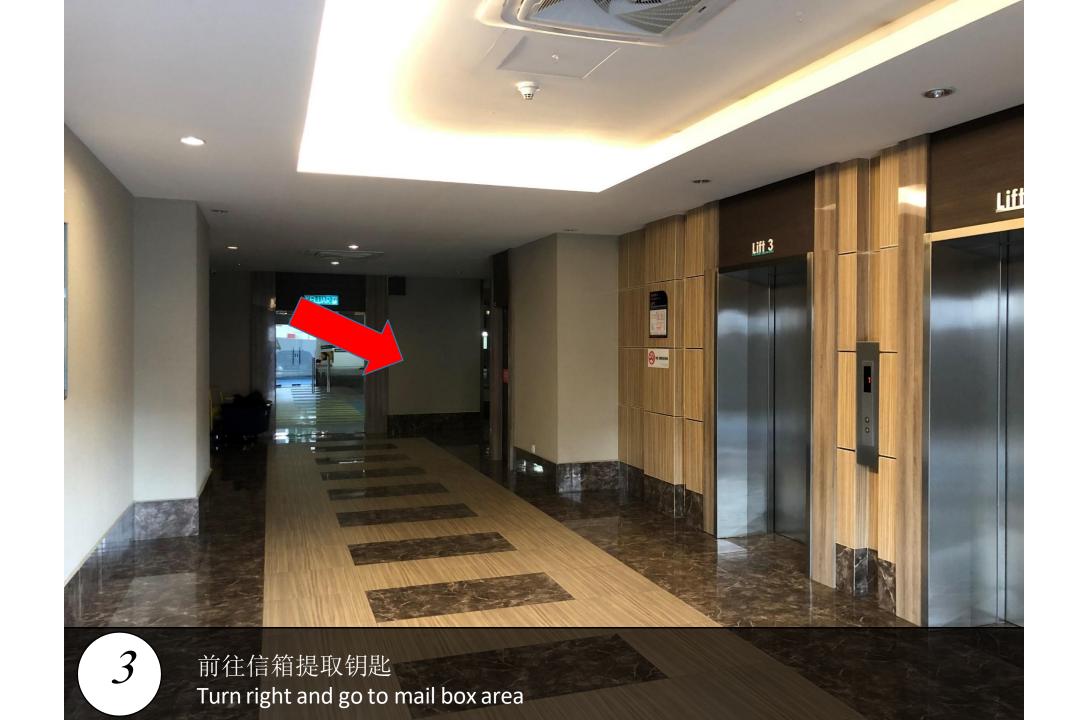

4 寻找信箱 A-09-08 Find the mail box A-09-08

7 前往停车场 enter to parking

9

Level 3 463

前往Blocka大厅, Go turn Block A lobby

12 再次扫描您的卡,然后点击9楼 Scan again your card and go to level 9

走出电梯后左转 Turn left into the corner after exiting lift