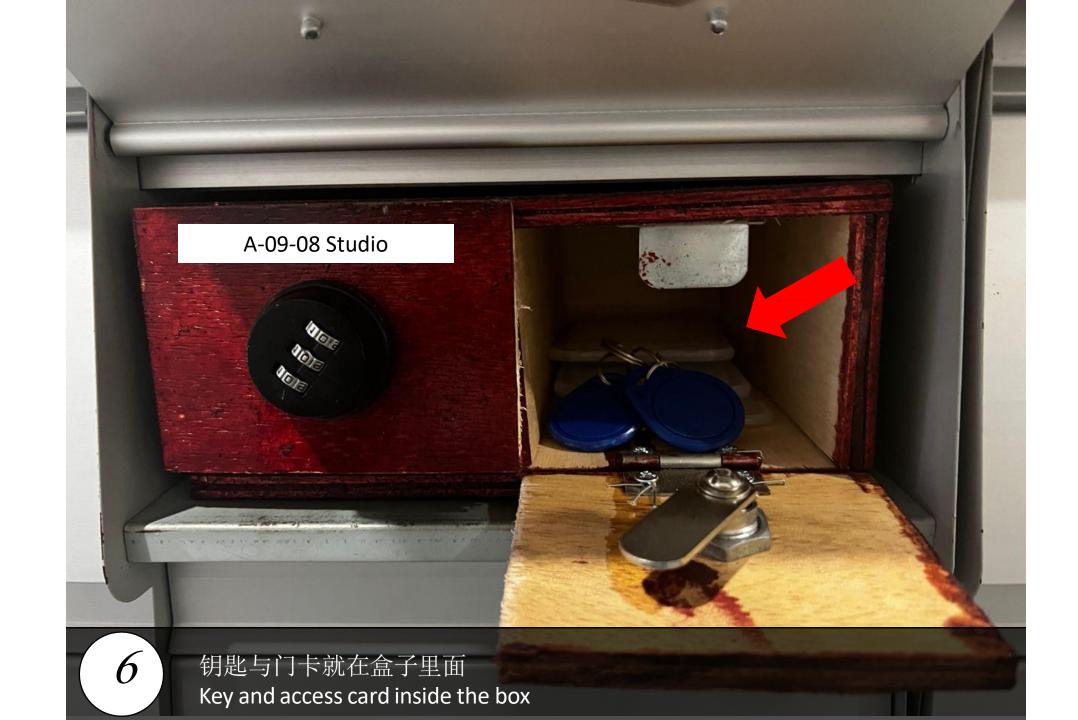

4 寻找信箱 A-09-08 Find the mail box A-09-08

7 前往停车场 enter to parking

9

Level 3 463

前往Blocka大厅, Go turn Block A lobby

12 再次扫描您的卡,然后点击9楼 Scan again your card and go to level 9

走出电梯后左转 Turn left into the corner after exiting lift

扫描你的蓝色token,门会解锁 Scan your blue token here, the doorwill unlock