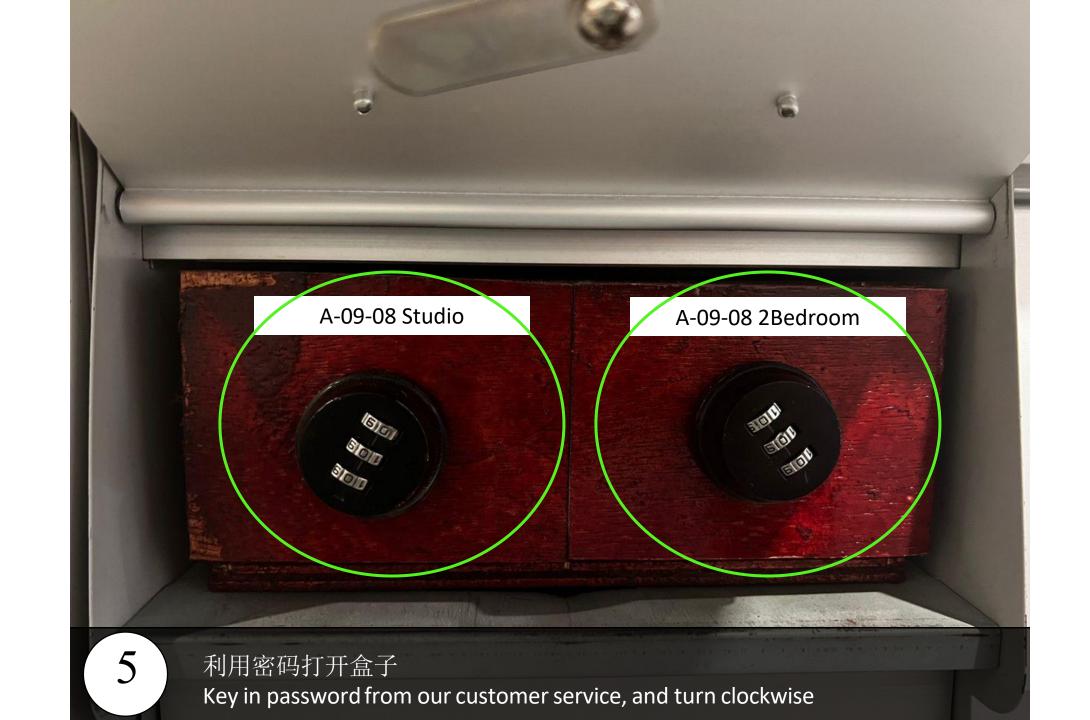

4 寻找信箱 A-09-08 Find the mail box A-09-08

7 前往停车场 enter to parking

9

Level 3 463

前往Blocka大厅, Go turn Block A lobby

12 再次扫描您的卡,然后点击9楼 Scan again your card and go to level 9

走出电梯后左转 Turn left into the corner after exiting lift