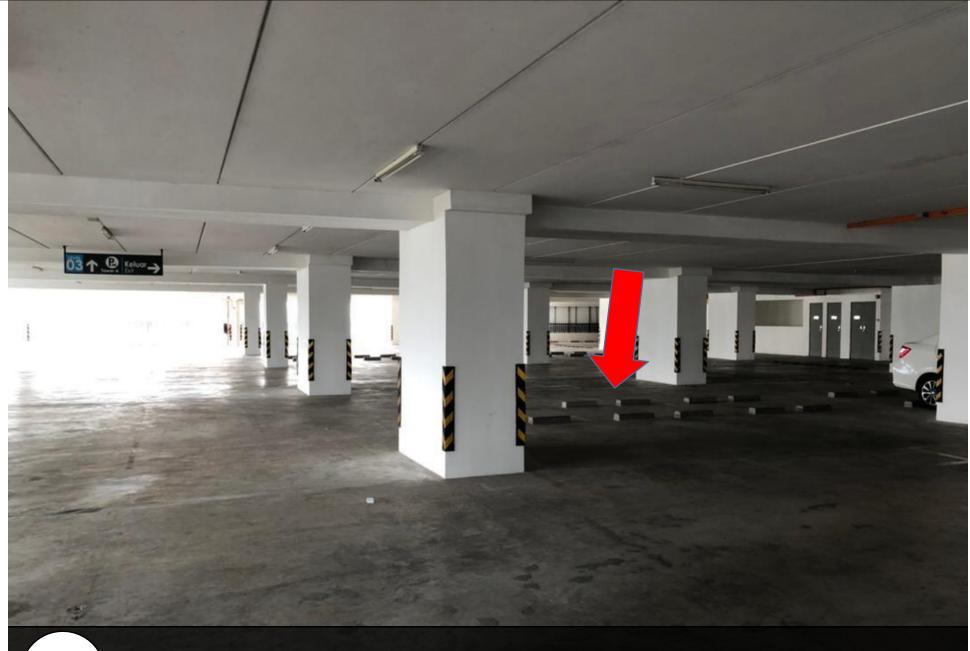

左转,前往停车场 Turn left and enter to parking

8 向上前往3楼向左转 Follow direction to Reach level 3

Level 3, 432

Go turn Block B lobby and scan for this card to open door

再次扫描您的卡,然后点击8楼 Scan again your card and go to level 8