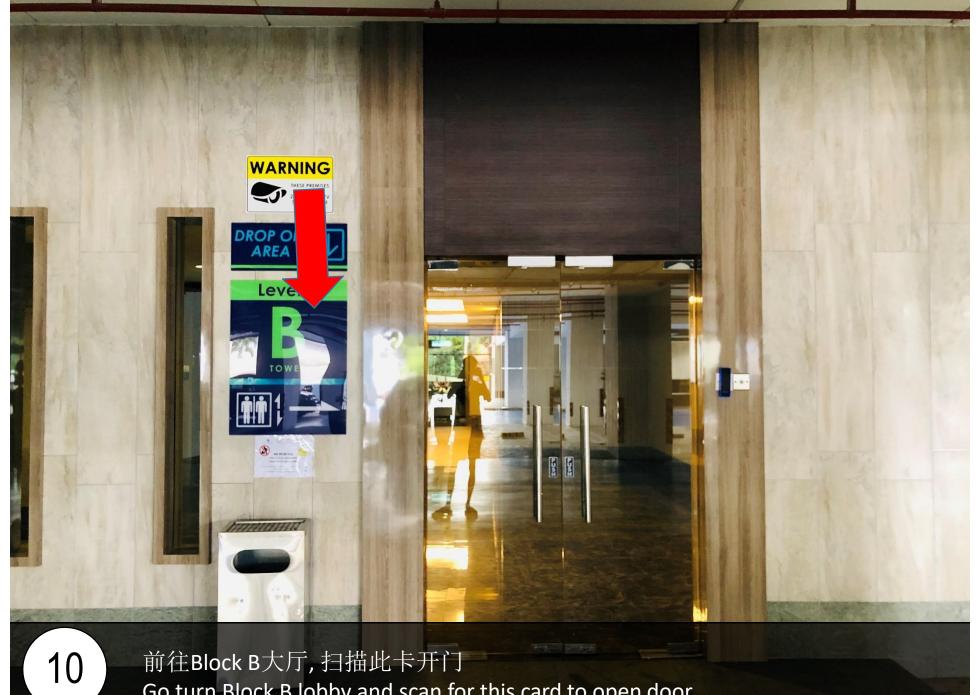

左转,前往停车场 Turn left and enter to parking

8 向上前往3楼向左转 Follow direction to Reach level 3

Level 3, 432

Go turn Block B lobby and scan for this card to open door

再次扫描您的卡,然后点击8楼 Scan again your card and go to level 8