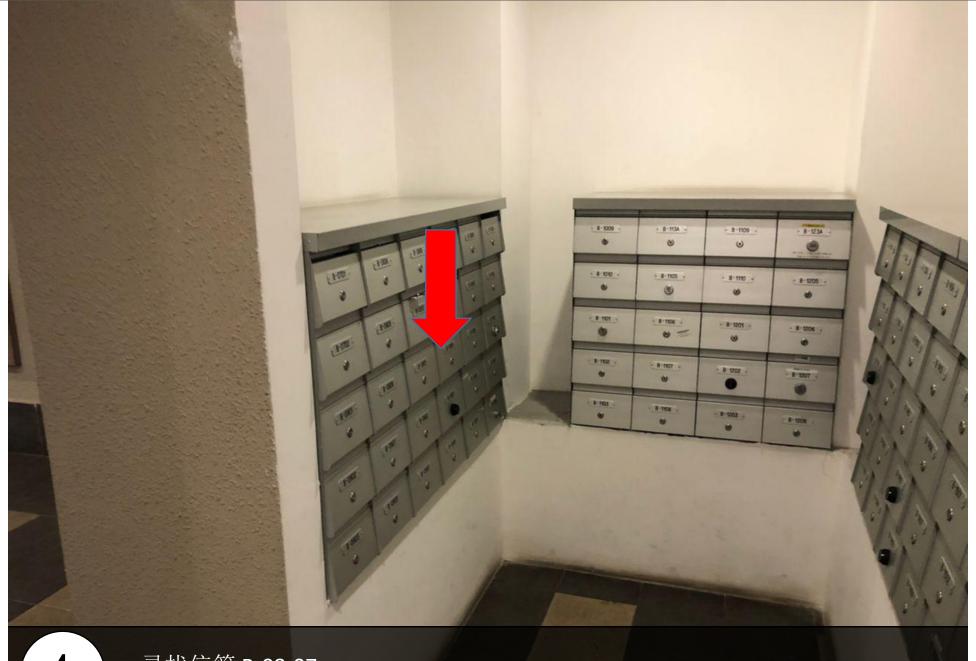

# Paragon Suite

Unit Number: B-08-07

Facility Floor: Level 7

Parking Lot: Level 3-432

把车停在这里,过后去保安部登记 Park your car here and register in the guard house

Ask Security for help and enter to lobby

寻找信箱 B-08-07 Find the mail box B-08-07