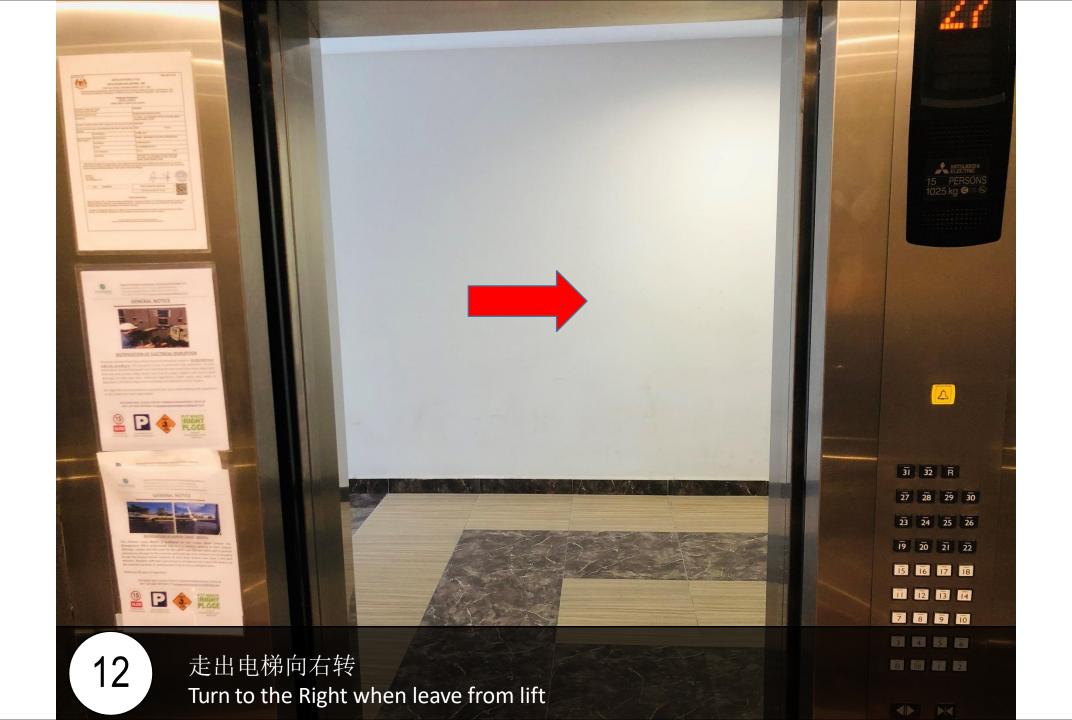

左转,前往停车场 Turn left and enter to parking

8 向上前往3楼向左转 Follow direction to Reach level 3

Level 3, 432

Go turn Block B lobby and scan for this card to open door

再次扫描您的卡,然后点击8楼 Scan again your card and go to level 8