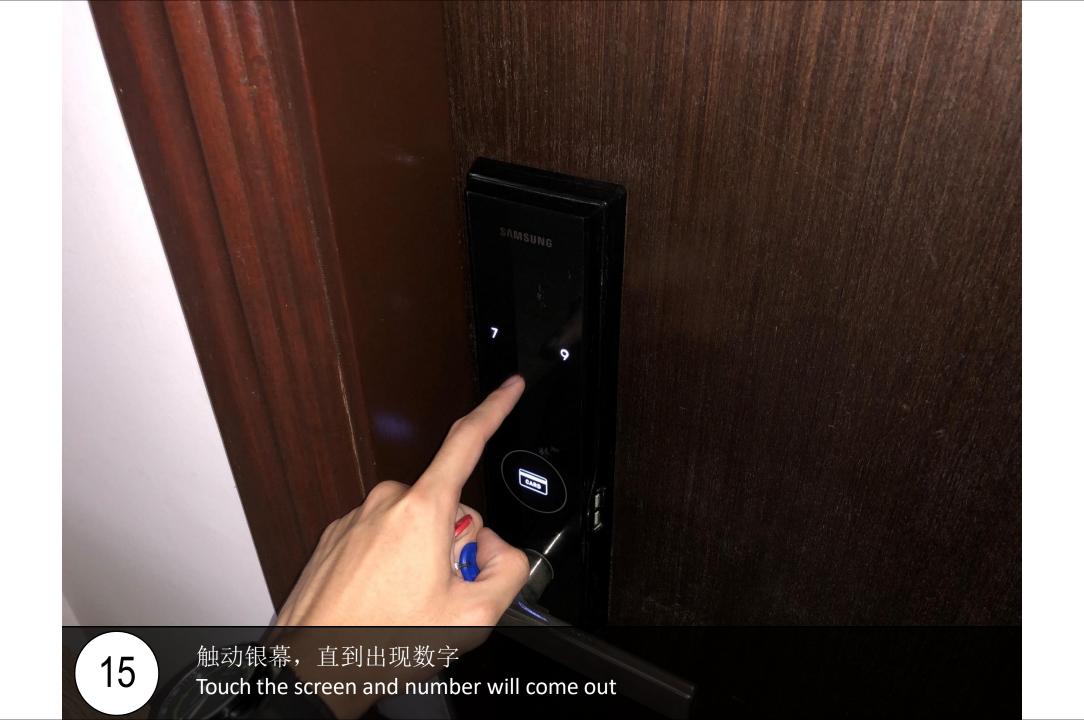

左转,前往停车场 Turn left and enter to parking

8 向上前往3楼向左转 Follow direction to Reach level 3

Level 3, 432

Go turn Block B lobby and scan for this card to open door

再次扫描您的卡,然后点击8楼 Scan again your card and go to level 8