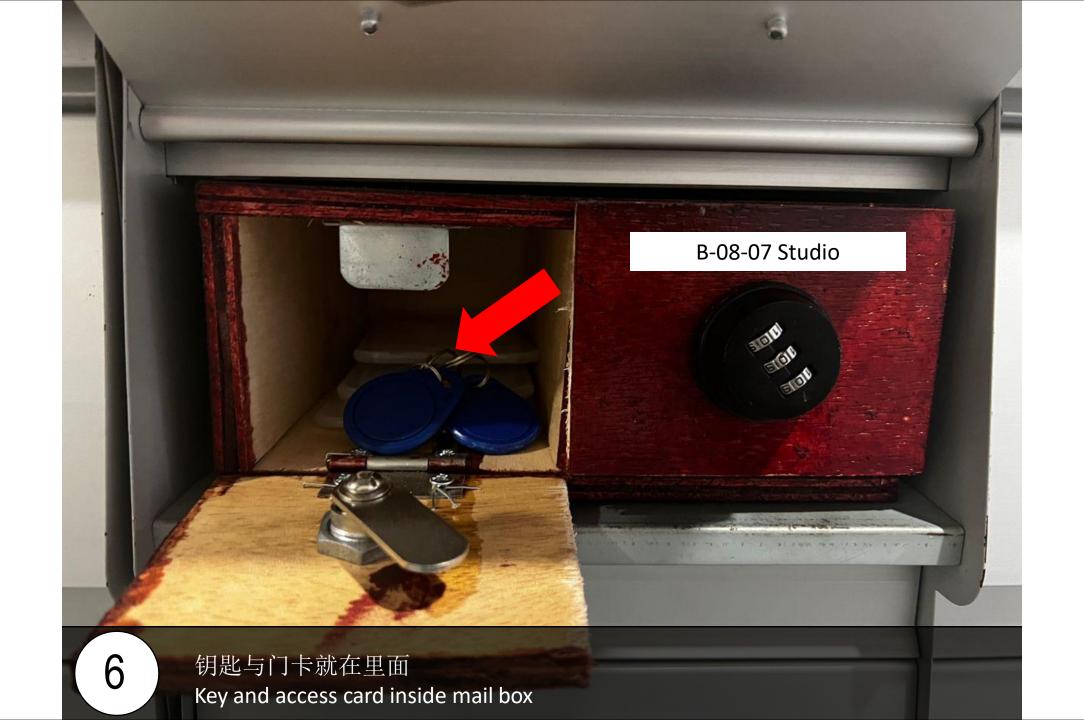

# Paragon Suite

Unit Number: B-08-07

Facility Floor: Level 7

Parking Lot: Level 3-432

把车停在这里,过后去保安部登记 Park your car here and register in the guard house

Ask Security for help and enter to lobby

寻找信箱 B-08-07 Find the mail box B-08-07