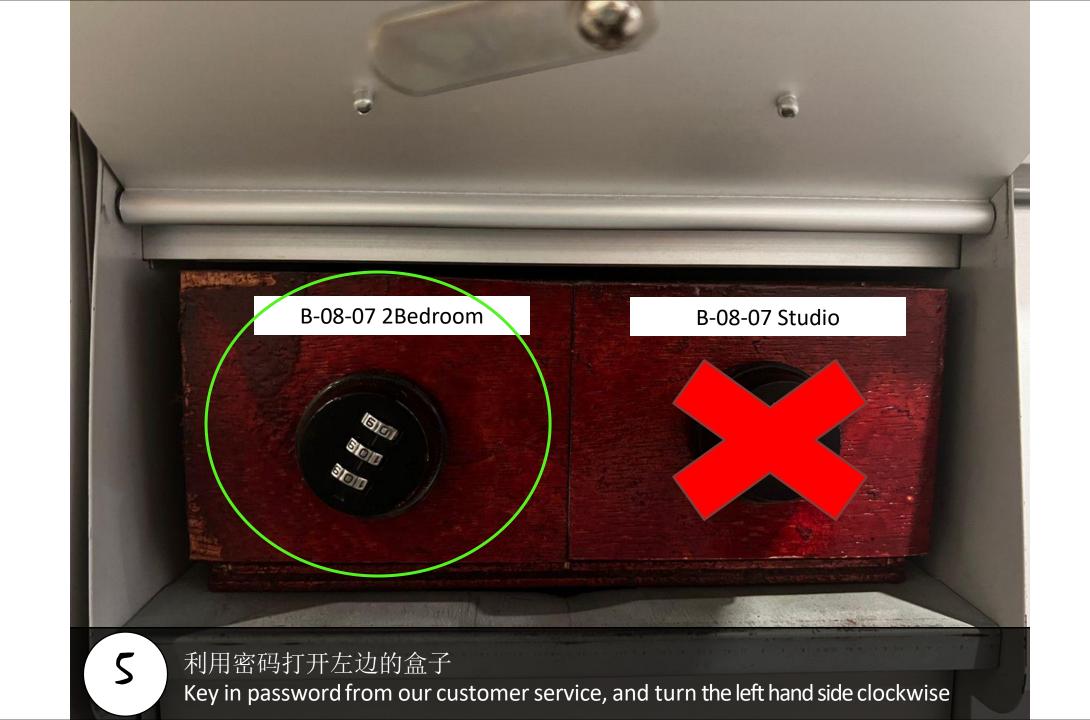

# Paragon Suite

Unit Number: B-08-07

Facility Floor: Level 7

Parking Lot: Level 3-432

把车停在这里,过后去保安部登记 Park your car here and register in the guard house

Ask Security for help and enter to lobby

寻找信箱 B-08-07 Find the mail box B-08-07