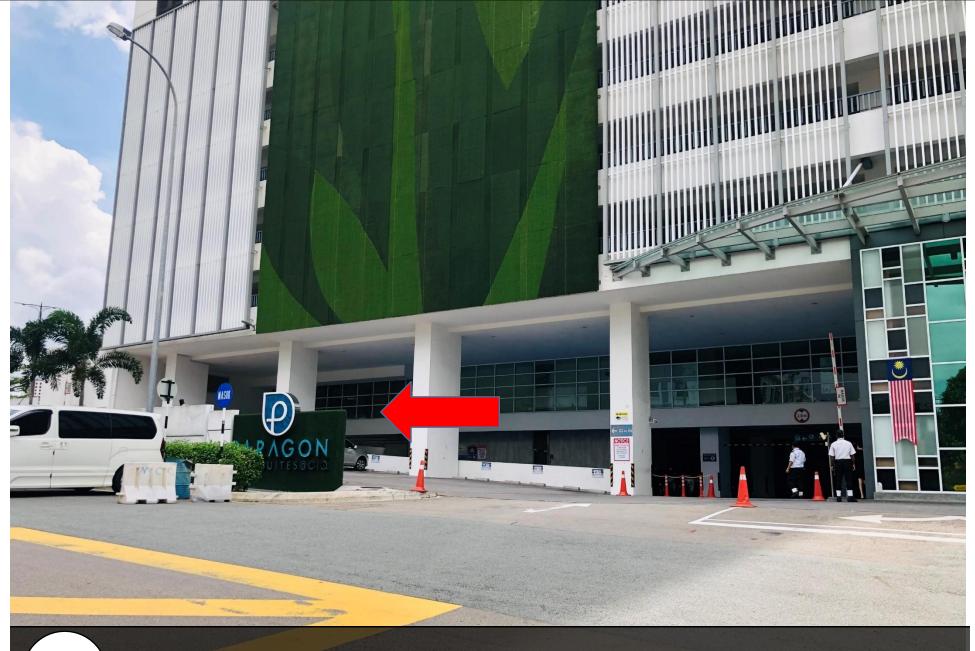

# Paragon Suite

Unit Number: B-08-07

Facility Floor: Level 7

Parking Lot: Level 3-432

把车停在这里,过后去保安部登记 Park your car here and register in the guard house

Ask Security for help and enter to lobby

寻找信箱 B-08-07 Find the mail box B-08-07

左转,前往停车场 Turn left and enter to parking

8 向上前往3楼向左转 Follow direction to Reach level 3

Level 3, 432

Go turn Block B lobby and scan for this card to open door

再次扫描您的卡,然后点击8楼 Scan again your card and go to level 8