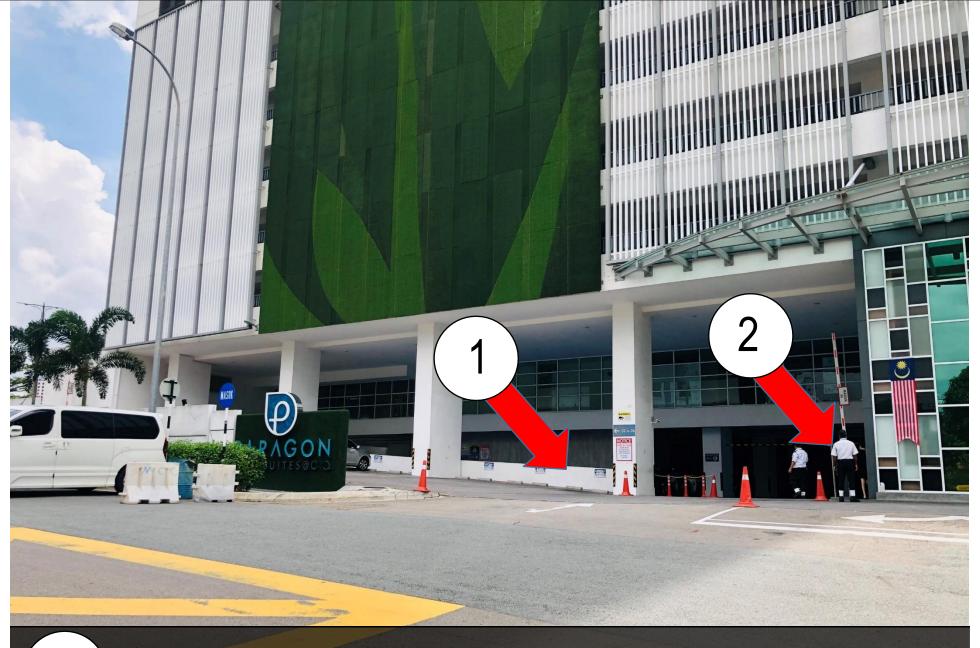

# Paragon Suite

Unit Number: B-08-07

Facility Floor: Level 7

Parking Lot: Level 3-432

把车停在这里,过后去保安部登记 Park your car here and register in the guard house

Ask Security for help and enter to lobby

寻找信箱 B-08-07 Find the mail box B-08-07