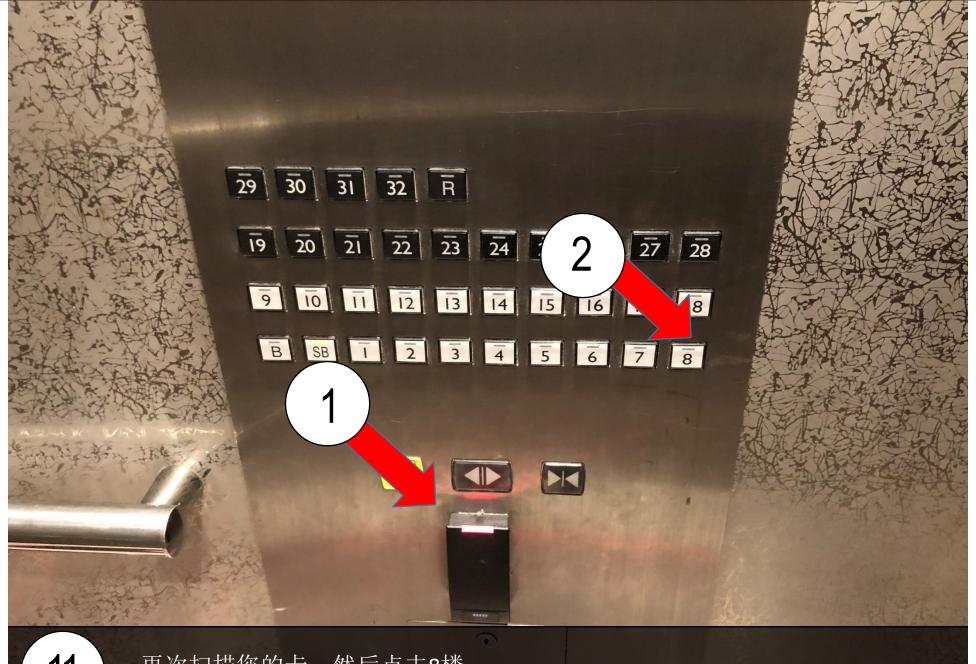

左转,前往停车场 Turn left and enter to parking

8 向上前往3楼向左转 Follow direction to Reach level 3

Level 3, 432

Go turn Block B lobby and scan for this card to open door

再次扫描您的卡,然后点击8楼 Scan again your card and go to level 8