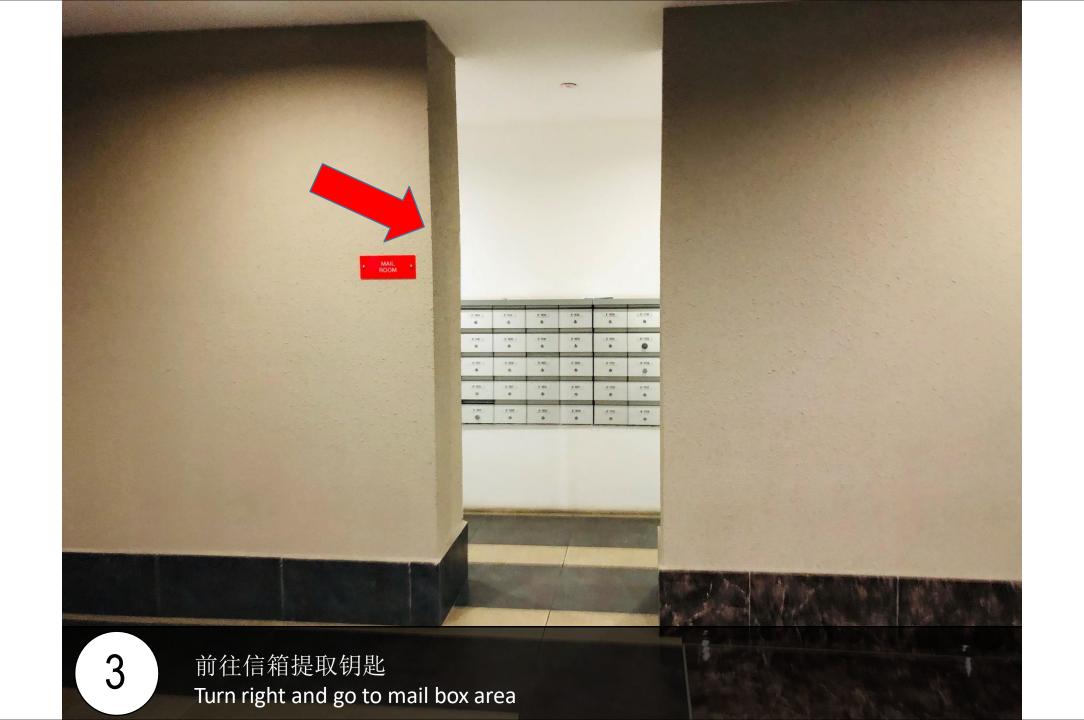

# Paragon Suite

Unit Number: B-08-07

Facility Floor: Level 7

Parking Lot: Level 3-432

把车停在这里,过后去保安部登记 Park your car here and register in the guard house

Ask Security for help and enter to lobby

寻找信箱 B-08-07 Find the mail box B-08-07