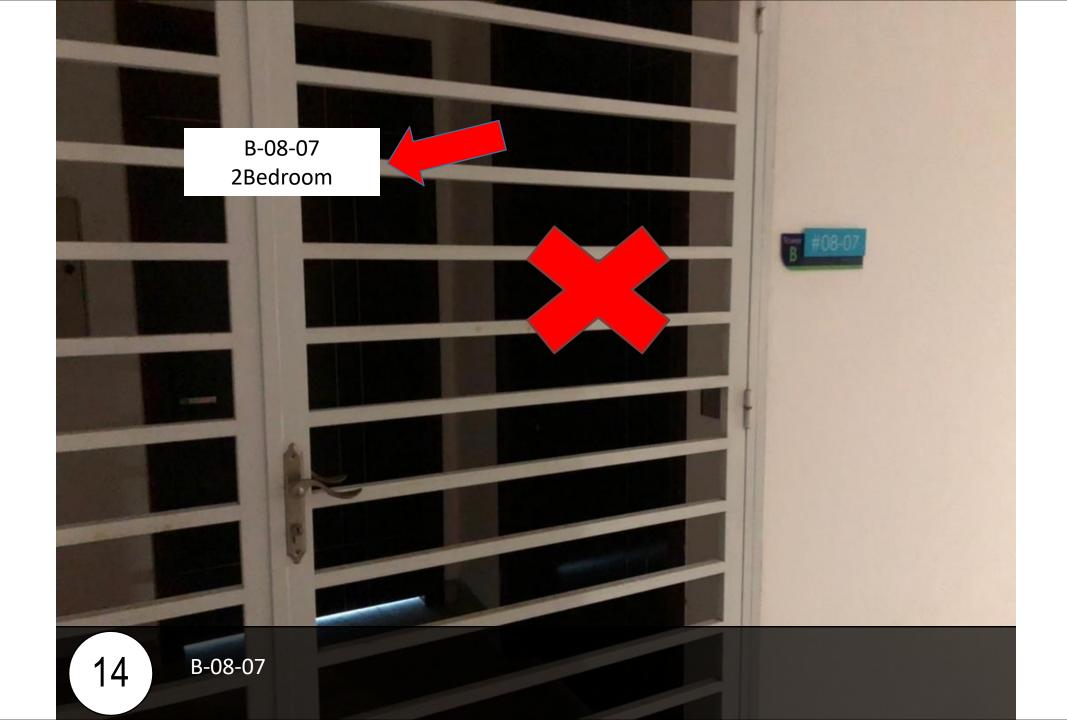

# Paragon Suite

Unit Number: B-08-07

Facility Floor: Level 7

Parking Lot: Level 3-432

把车停在这里,过后去保安部登记 Park your car here and register in the guard house

Ask Security for help and enter to lobby

寻找信箱 B-08-07 Find the mail box B-08-07

13

B-08-07