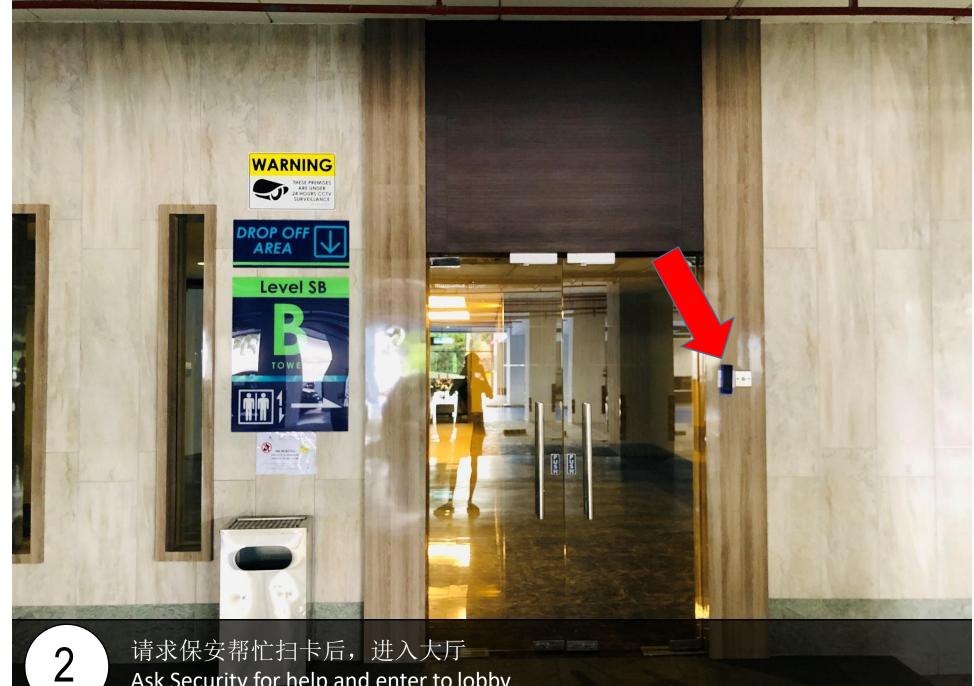

# Paragon Suite

Unit Number: B-08-07

Facility Floor: Level 7

Parking Lot: Level 3-432

把车停在这里,过后去保安部登记 Park your car here and register in the guard house

Ask Security for help and enter to lobby

寻找信箱 B-08-07 Find the mail box B-08-07