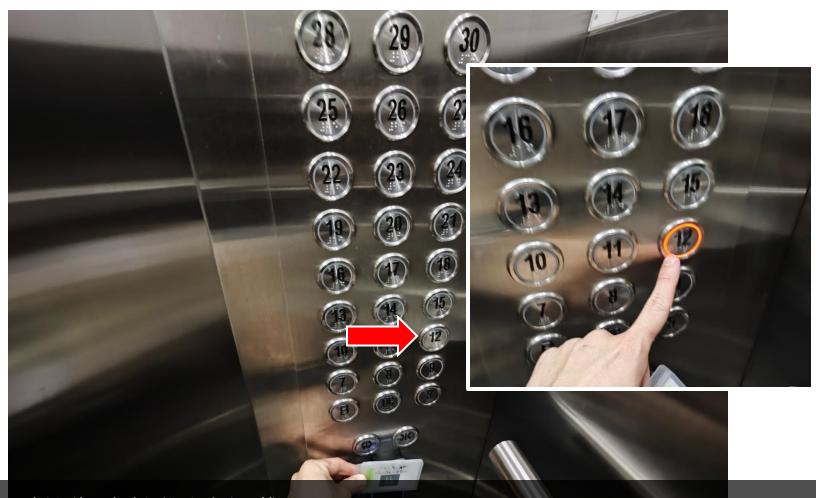

### Paradigm Residences

Unit Number: 12-10

Facility Floor: Level 7

Parking Lot: Level 5-59

拿了钥匙后,直接用门卡scan这里,打开玻璃门。(for those customers who don't drive) After get the key, use the access card to scan here and open the door.