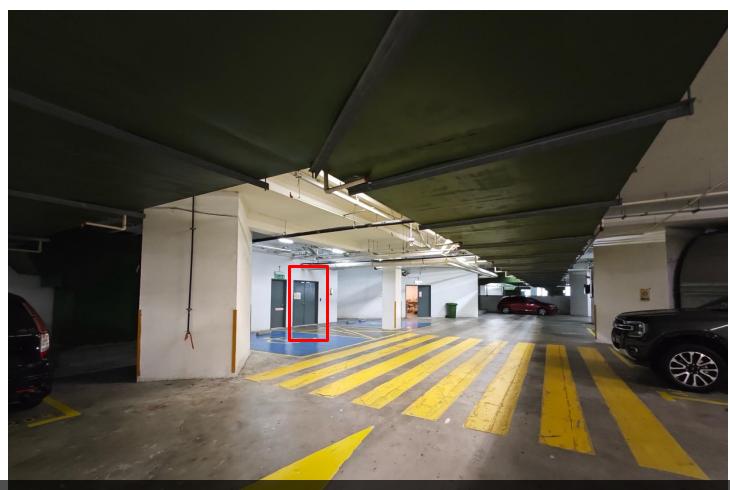

### Paradigm Residences

Unit Number: 12-10

Facility Floor: Level 7

Parking Lot: Level 5-59

拿了钥匙后,直接用门卡scan这里,打开玻璃门。(for those customers who don't drive) After get the key, use the access card to scan here and open the door.