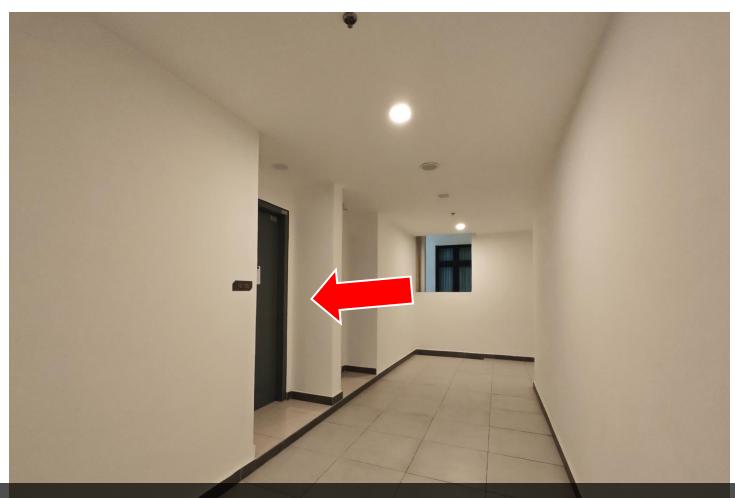

12 跟着路线 follow the route

直走 Go straight

这是您的停车位 This is your parking

这是您的停车位 -59 This is your parking lot -59

跟着路线走去电梯处 Follow the rout, go to lift area

用卡片扫描此机器 scan this machine with the card

电梯出来后, **找到此指示**, 转右 After coming out of the elevator, find this sign and turn right