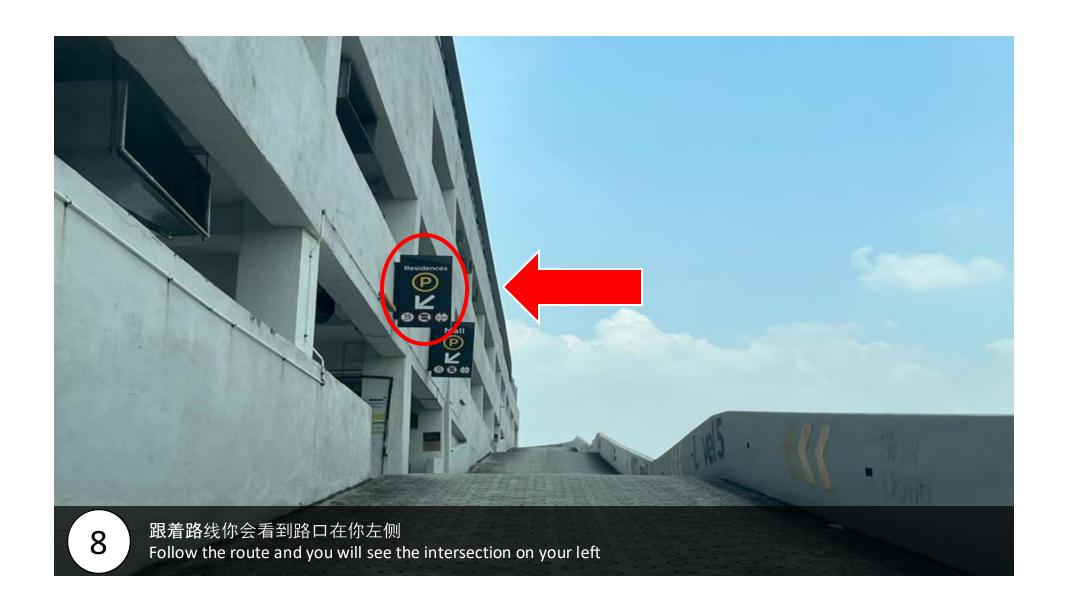

12 跟着路线 follow the route

直走 Go straight

这是您的停车位 This is your parking

这是您的停车位 -59 This is your parking lot -59

跟着路线走去电梯处 Follow the rout, go to lift area

用卡片扫描此机器 scan this machine with the card

电梯出来后, **找到此指示**, 转右 After coming out of the elevator, find this sign and turn right