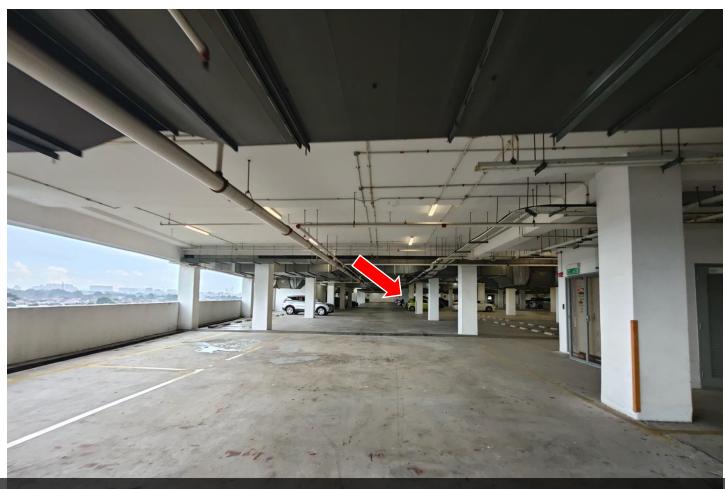

12 跟着路线 follow the route

直走 Go straight

这是您的停车位 This is your parking

这是您的停车位 -59 This is your parking lot -59

跟着路线走去电梯处 Follow the rout, go to lift area

用卡片扫描此机器 scan this machine with the card

电梯出来后, **找到此指示**, 转右 After coming out of the elevator, find this sign and turn right