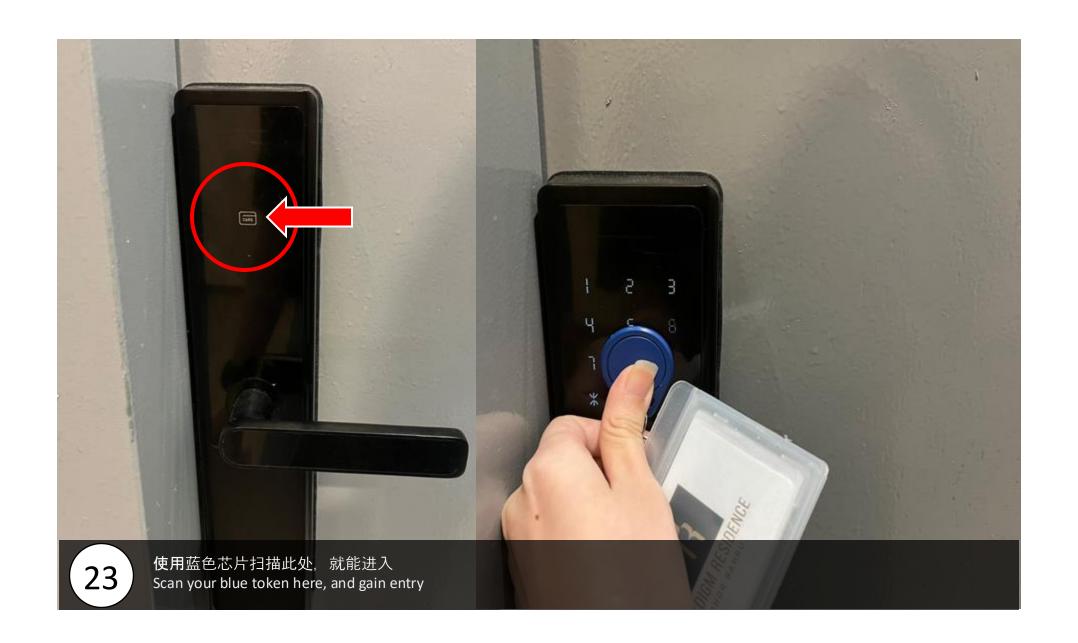

### Paradigm Residences

Unit Number: 12-10

Facility Floor: Level 7

Parking Lot: Level 5-59

拿了钥匙后,直接用门卡scan这里,打开玻璃门。(for those customers who don't drive) After get the key, use the access card to scan here and open the door.