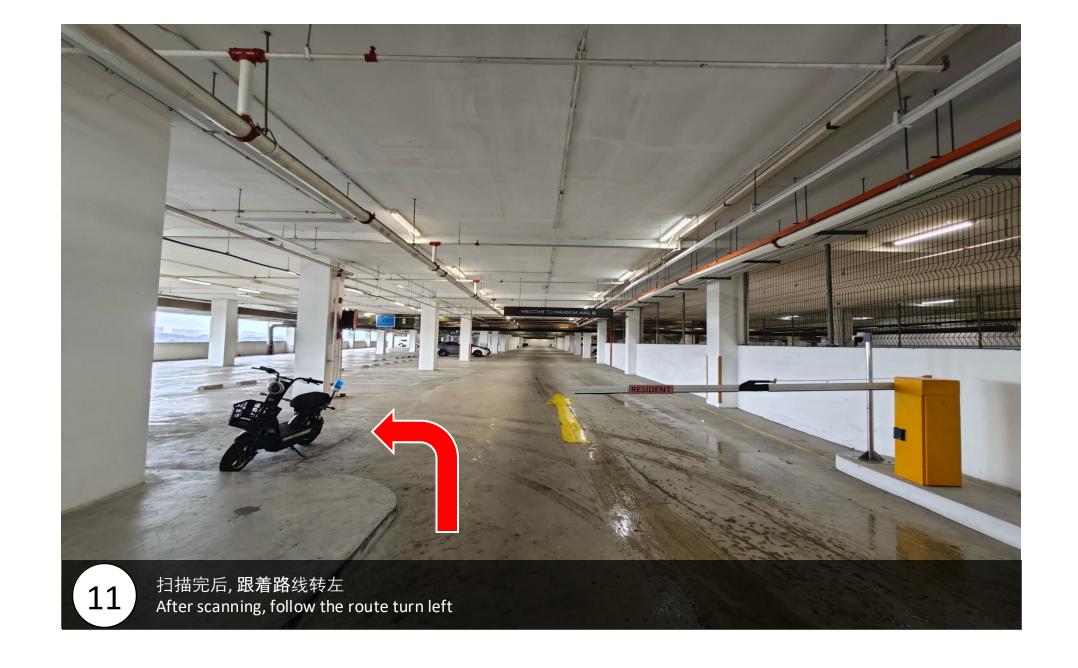

12 跟着路线 follow the route

直走 Go straight

这是您的停车位 This is your parking

这是您的停车位 -59 This is your parking lot -59

跟着路线走去电梯处 Follow the rout, go to lift area

用卡片扫描此机器 scan this machine with the card

电梯出来后, **找到此指示**, 转右 After coming out of the elevator, find this sign and turn right