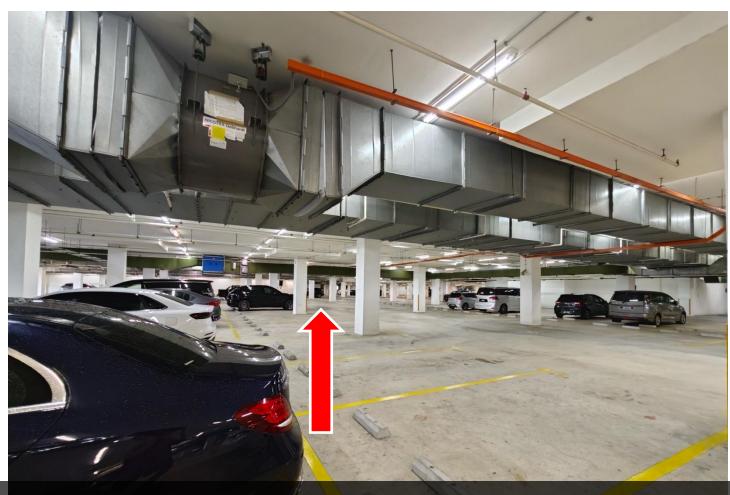

12 跟着路线 follow the route

直走 Go straight

这是您的停车位 This is your parking

这是您的停车位 -59 This is your parking lot -59

跟着路线走去电梯处 Follow the rout, go to lift area

用卡片扫描此机器 scan this machine with the card

电梯出来后, **找到此指示**, 转右 After coming out of the elevator, find this sign and turn right