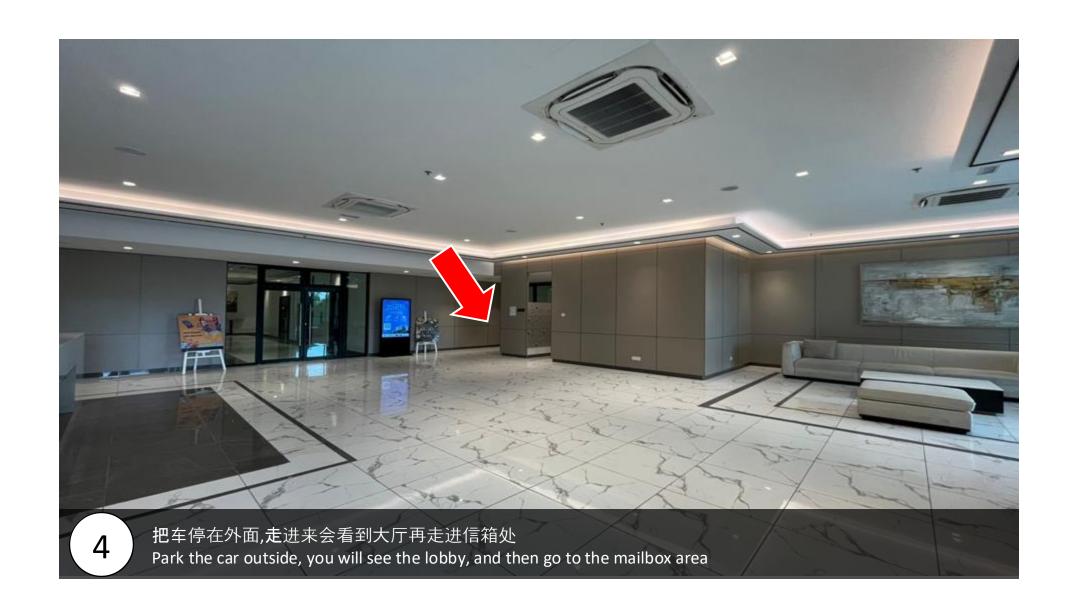

### Paradigm Residences

Unit Number: 12-10

Facility Floor: Level 7

Parking Lot: Level 5-59

拿了钥匙后,直接用门卡scan这里,打开玻璃门。(for those customers who don't drive) After get the key, use the access card to scan here and open the door.