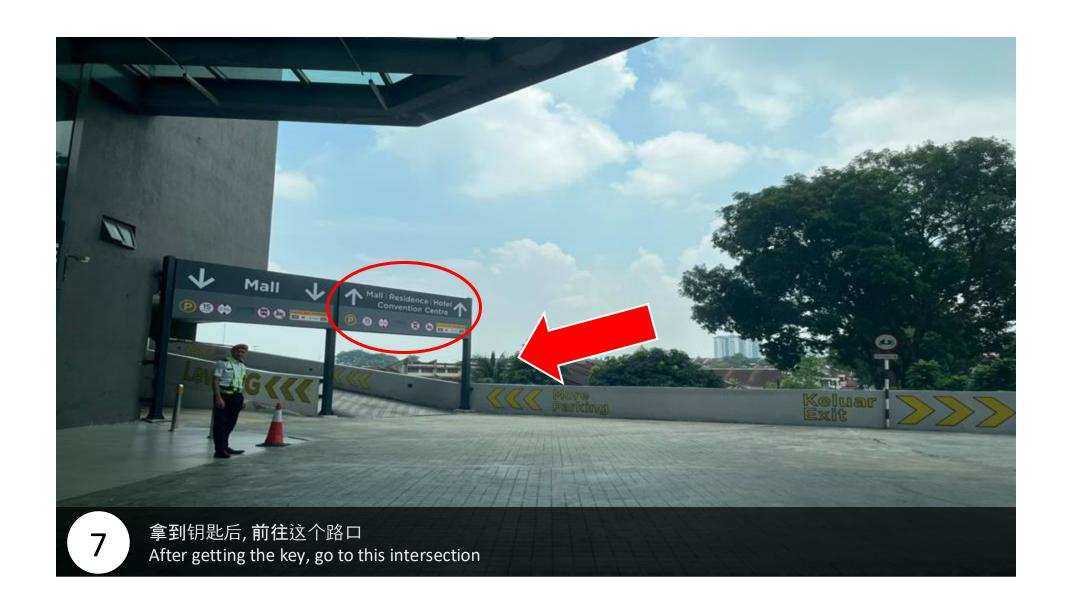

12 跟着路线 follow the route

直走 Go straight

这是您的停车位 This is your parking

这是您的停车位 -59 This is your parking lot -59

跟着路线走去电梯处 Follow the rout, go to lift area

用卡片扫描此机器 scan this machine with the card

电梯出来后, **找到此指示**, 转右 After coming out of the elevator, find this sign and turn right