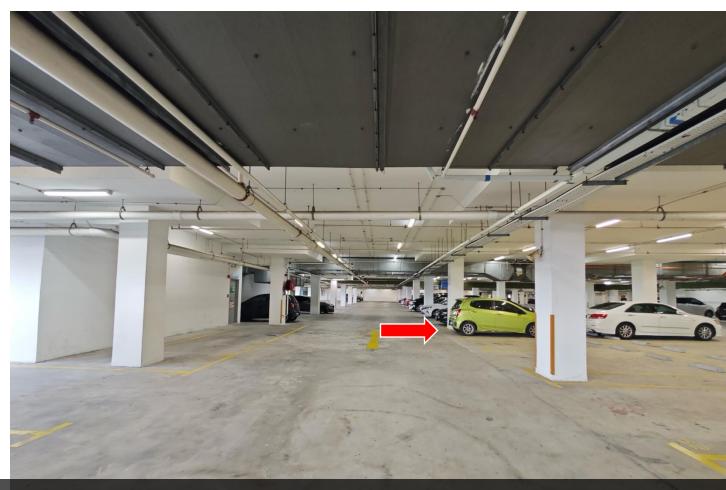

12 跟着路线 follow the route

直走 Go straight

这是您的停车位 This is your parking

这是您的停车位 -59 This is your parking lot -59

跟着路线走去电梯处 Follow the rout, go to lift area

用卡片扫描此机器 scan this machine with the card

电梯出来后, **找到此指示**, 转右 After coming out of the elevator, find this sign and turn right