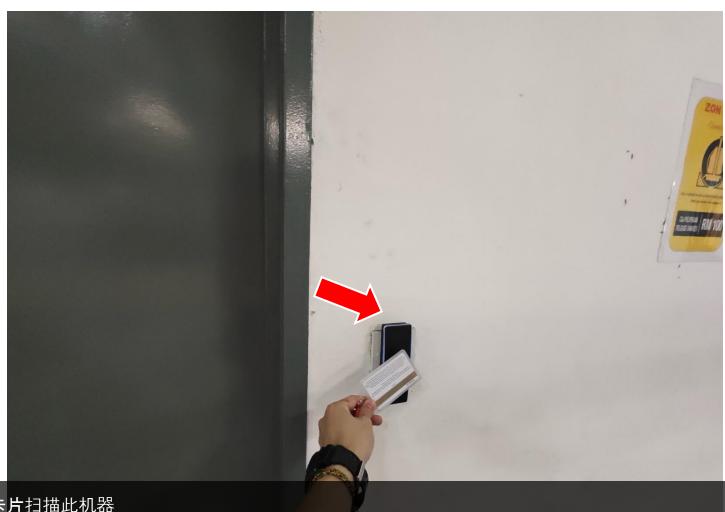

### Paradigm Residences

Unit Number: 12-10

Facility Floor: Level 7

Parking Lot: Level 5-59

拿了钥匙后,直接用门卡scan这里,打开玻璃门。(for those customers who don't drive) After get the key, use the access card to scan here and open the door.

12 跟着路线 follow the route

直走 Go straight

这是您的停车位 This is your parking

这是您的停车位 -59 This is your parking lot -59

跟着路线走去电梯处 Follow the rout, go to lift area

用卡片扫描此机器 scan this machine with the card

电梯出来后, **找到此指示**, 转右 After coming out of the elevator, find this sign and turn right