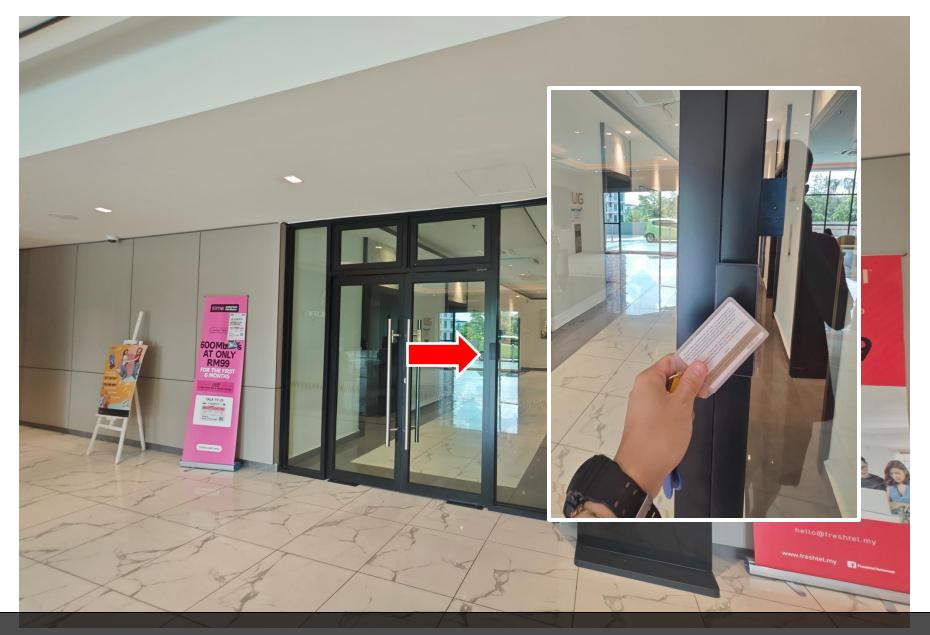

### Paradigm Residences

Unit Number: 12-10

Facility Floor: Level 7

Parking Lot: Level 5-59

拿了钥匙后,直接用门卡scan这里,打开玻璃门。(for those customers who don't drive) After get the key, use the access card to scan here and open the door.