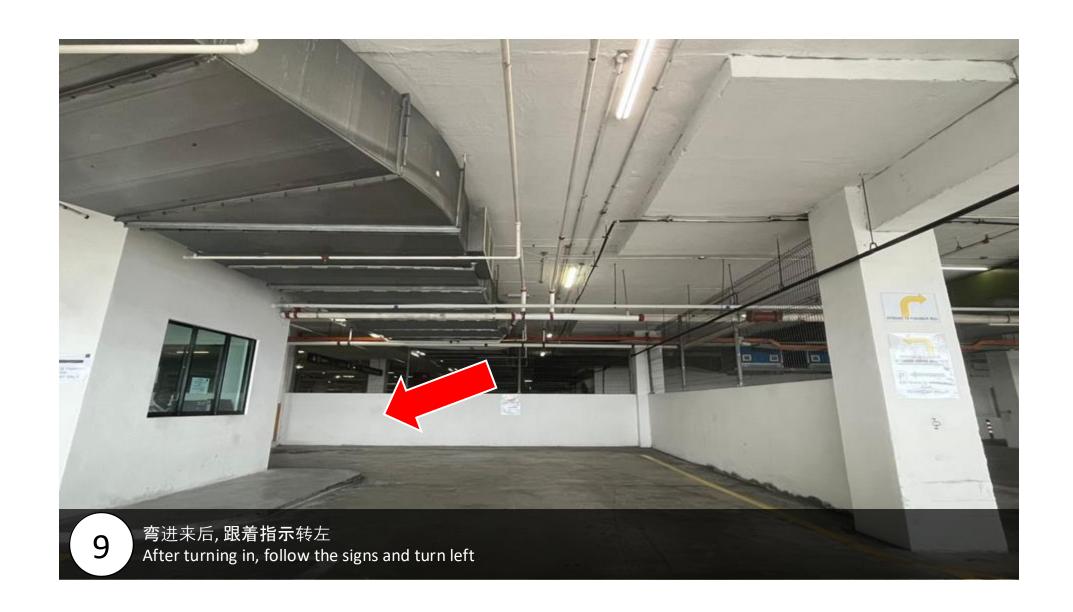

12 跟着路线 follow the route

直走 Go straight

这是您的停车位 This is your parking

这是您的停车位 -59 This is your parking lot -59

跟着路线走去电梯处 Follow the rout, go to lift area

用卡片扫描此机器 scan this machine with the card

电梯出来后, **找到此指示**, 转右 After coming out of the elevator, find this sign and turn right