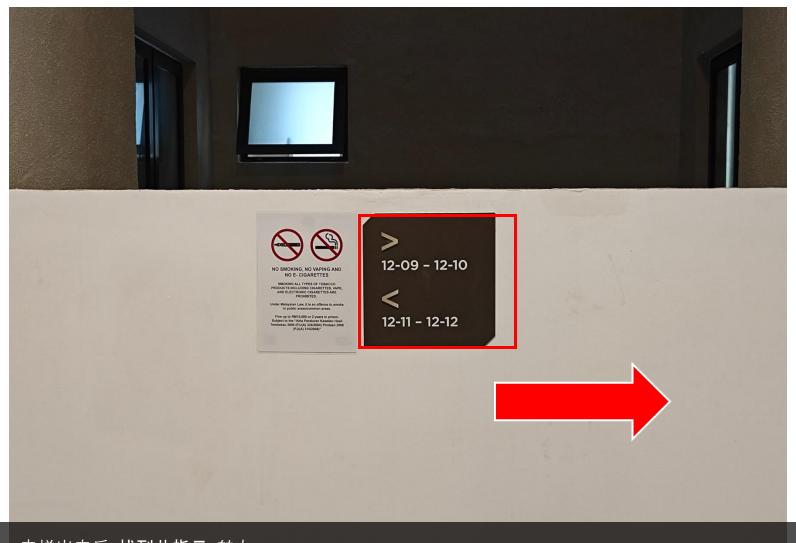

12 跟着路线 follow the route

直走 Go straight

这是您的停车位 This is your parking

这是您的停车位 -59 This is your parking lot -59

跟着路线走去电梯处 Follow the rout, go to lift area

用卡片扫描此机器 scan this machine with the card

电梯出来后, **找到此指示**, 转右 After coming out of the elevator, find this sign and turn right