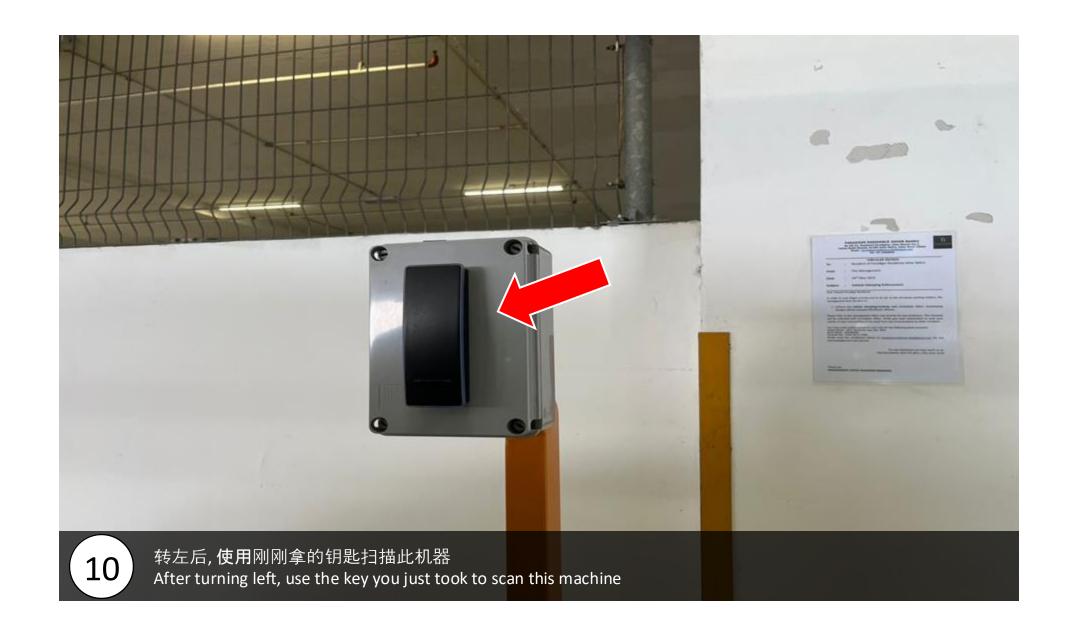

12 跟着路线 follow the route

直走 Go straight

这是您的停车位 This is your parking

这是您的停车位 -59 This is your parking lot -59

跟着路线走去电梯处 Follow the rout, go to lift area

用卡片扫描此机器 scan this machine with the card

电梯出来后, **找到此指示**, 转右 After coming out of the elevator, find this sign and turn right