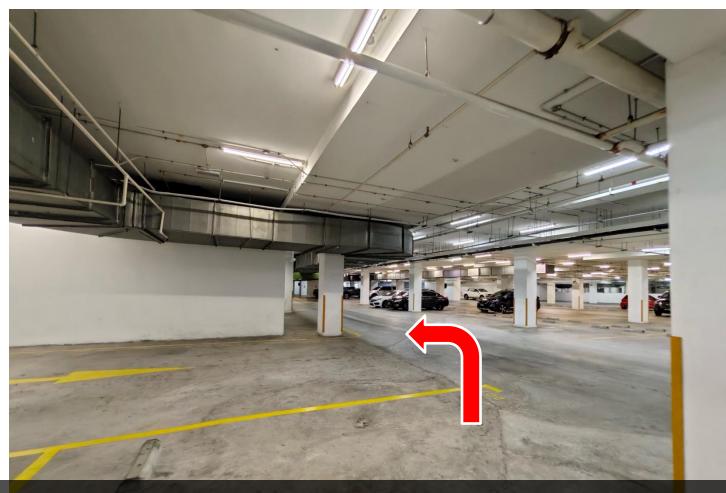

12 跟着路线 follow the route

直走 Go straight

这是您的停车位 This is your parking

这是您的停车位 -59 This is your parking lot -59

跟着路线走去电梯处 Follow the rout, go to lift area

用卡片扫描此机器 scan this machine with the card

电梯出来后, **找到此指示**, 转右 After coming out of the elevator, find this sign and turn right