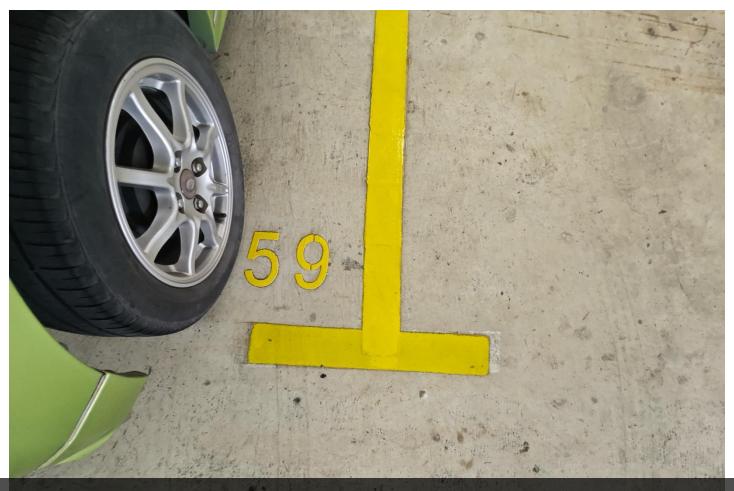

### Paradigm Residences

Unit Number: 12-10

Facility Floor: Level 7

Parking Lot: Level 5-59

拿了钥匙后,直接用门卡scan这里,打开玻璃门。(for those customers who don't drive) After get the key, use the access card to scan here and open the door.

12 跟着路线 follow the route

直走 Go straight

这是您的停车位 This is your parking

这是您的停车位 -59 This is your parking lot -59

跟着路线走去电梯处 Follow the rout, go to lift area

用卡片扫描此机器 scan this machine with the card

电梯出来后, **找到此指示**, 转右 After coming out of the elevator, find this sign and turn right