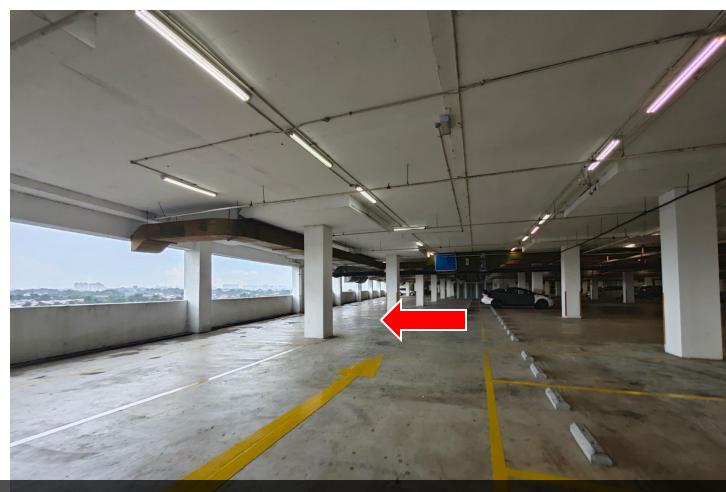

12 跟着路线 follow the route

直走 Go straight

这是您的停车位 This is your parking

这是您的停车位 -59 This is your parking lot -59

跟着路线走去电梯处 Follow the rout, go to lift area

用卡片扫描此机器 scan this machine with the card

电梯出来后, **找到此指示**, 转右 After coming out of the elevator, find this sign and turn right