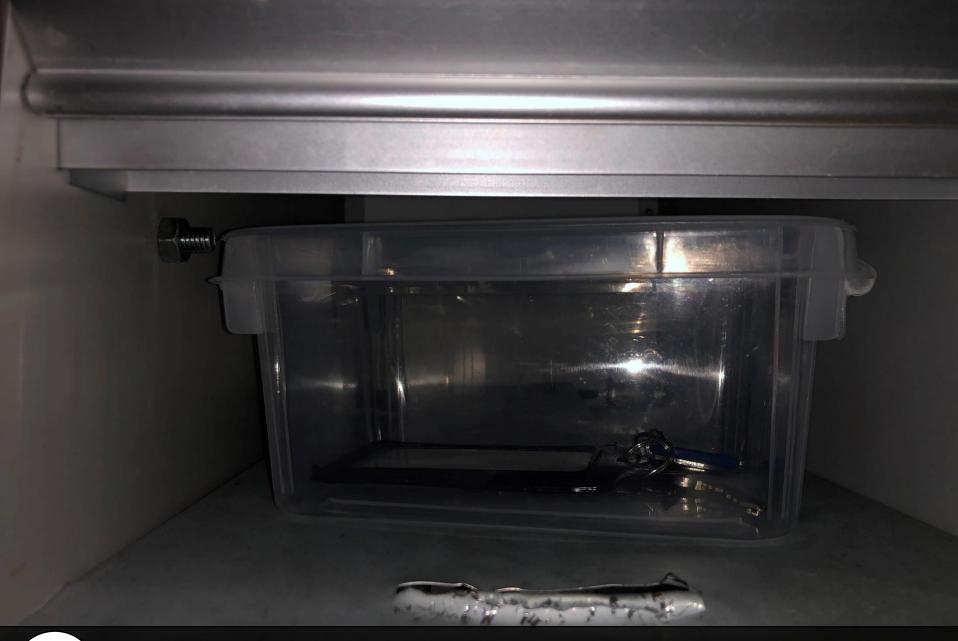

钥匙与门卡就在里面 Key and access card inside mail box

7 前往停车场 enter to parking

**8** 向右转前往 Level 2 (356) Turn to right and go to Level 2 (356)

纸达2楼后,向右转 Reach level 2 and turn right

前往Block B大厅, 扫描此卡开门 Go turn Block B lobby and scan for this card to open door