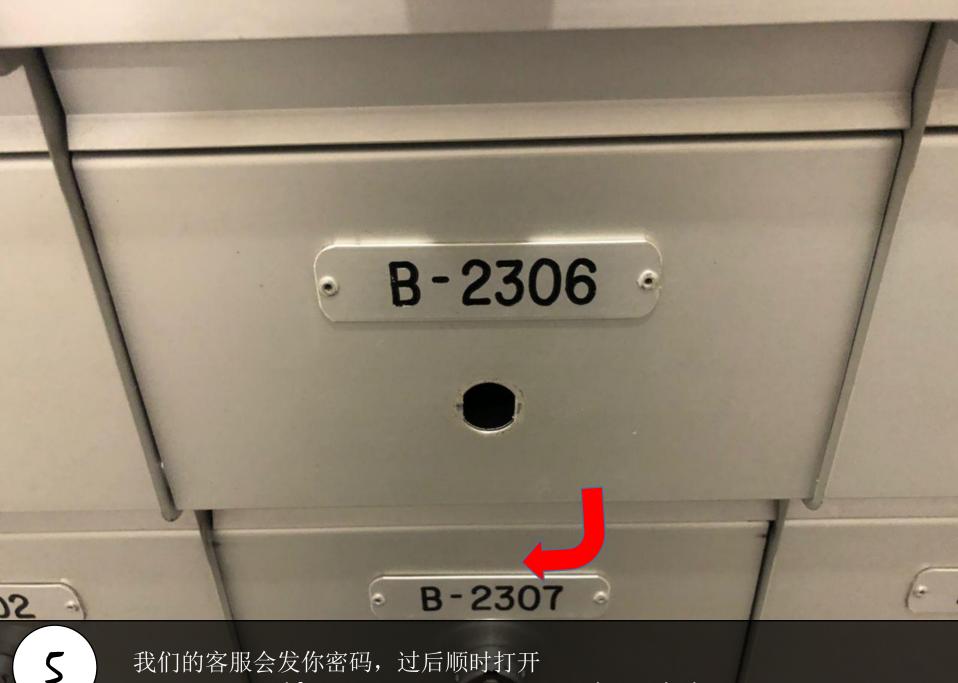

把车停在这里,过后去保安部登记 Park your car here and register in the guard house

请求保安帮忙扫卡后,进入大厅 Ask Security for help and enter to lobby

寻找信箱 B-23-06 Find the mail box B-23-06

Key in password from our customer service, and turn clockwise

钥匙与门卡就在里面 Key and access card inside mail box

7 前往停车场 enter to parking

**8** 向右转前往 Level 2 (356) Turn to right and go to Level 2 (356)

纸达2楼后,向右转 Reach level 2 and turn right

前往Block B大厅, 扫描此卡开门 Go turn Block B lobby and scan for this card to open door