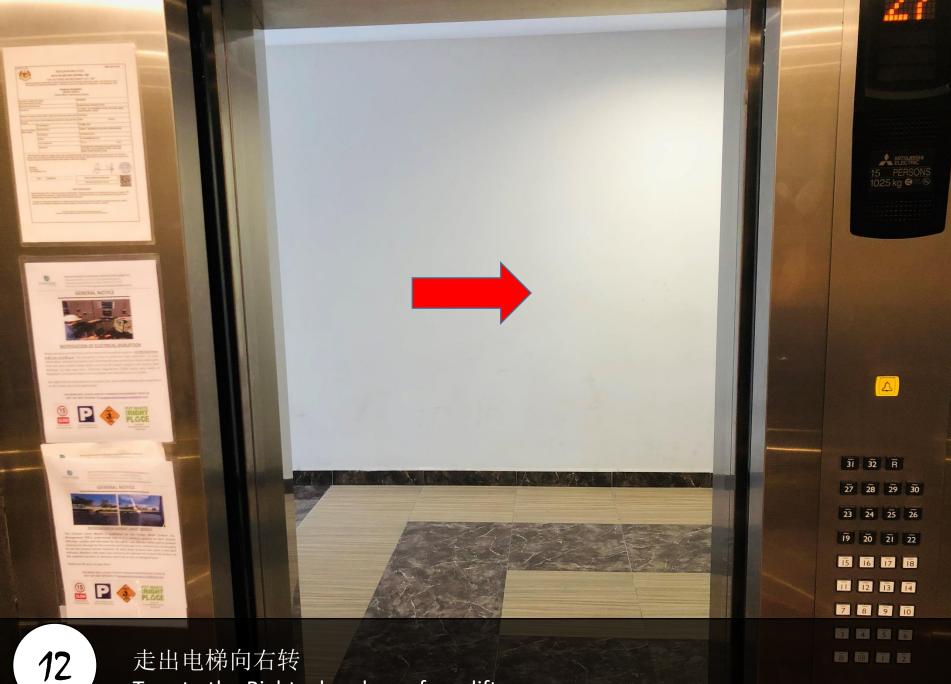

再次扫描您的卡,然后点击23楼 Scan again your card and go to level 23

Turn to the Right when leave from lift

14

触动银幕,直到出现数字 Touch the screen and number will come out

扫描这个蓝色芯片,在圆圈范围内 Scan this blue chip inside circle