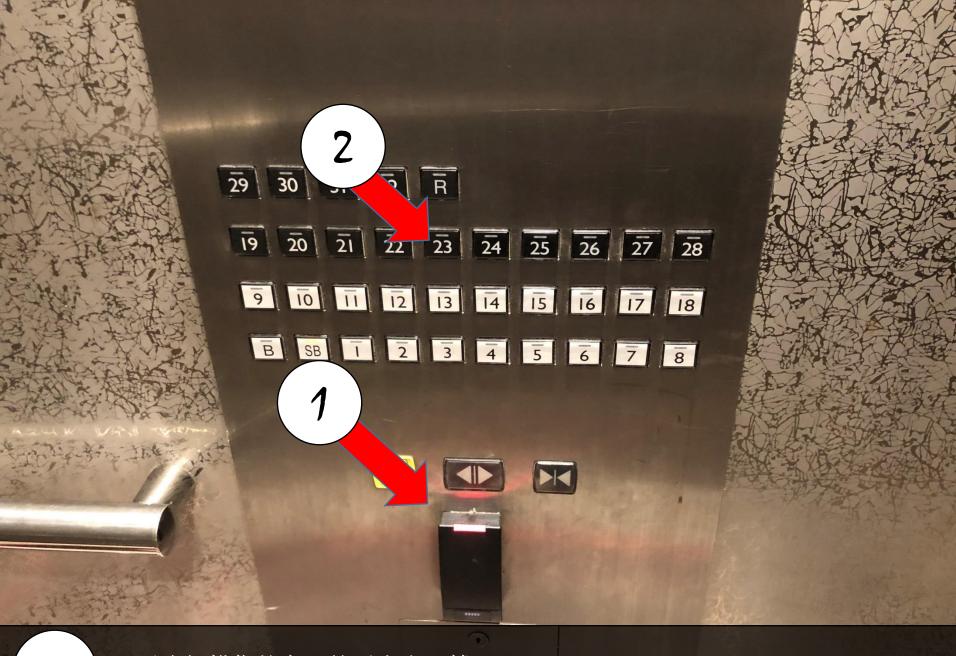

再次扫描您的卡,然后点击23楼 Scan again your card and go to level 23

Turn to the Right when leave from lift

14

触动银幕,直到出现数字 Touch the screen and number will come out

扫描这个蓝色芯片,在圆圈范围内 Scan this blue chip inside circle