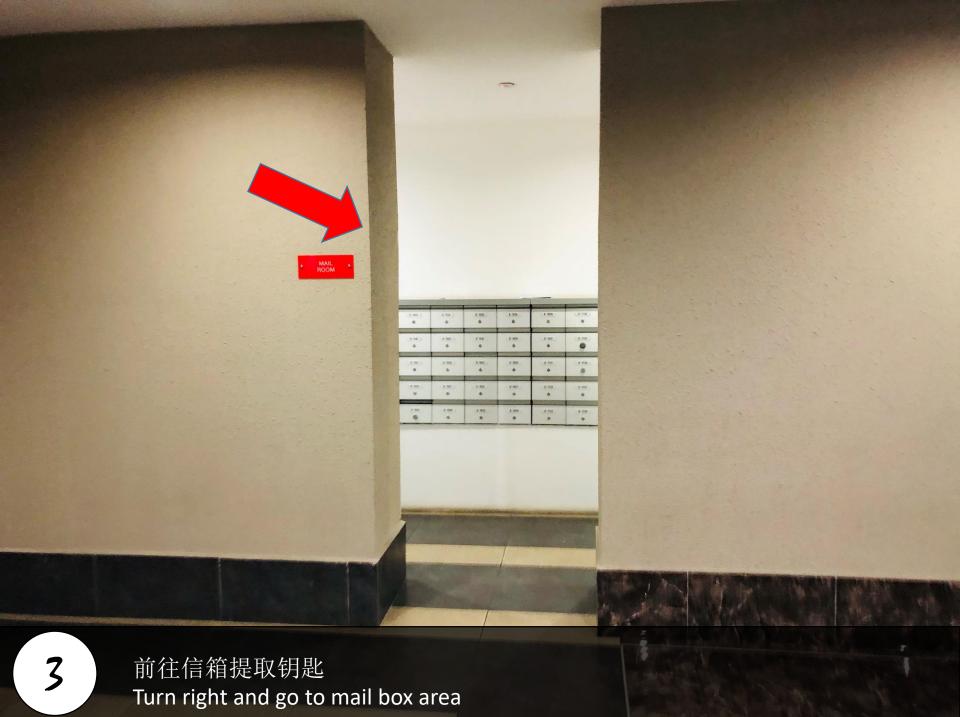

把车停在这里,过后去保安部登记 Park your car here and register in the guard house

请求保安帮忙扫卡后,进入大厅 Ask Security for help and enter to lobby

寻找信箱 B-23-06 Find the mail box B-23-06

Key in password from our customer service, and turn clockwise