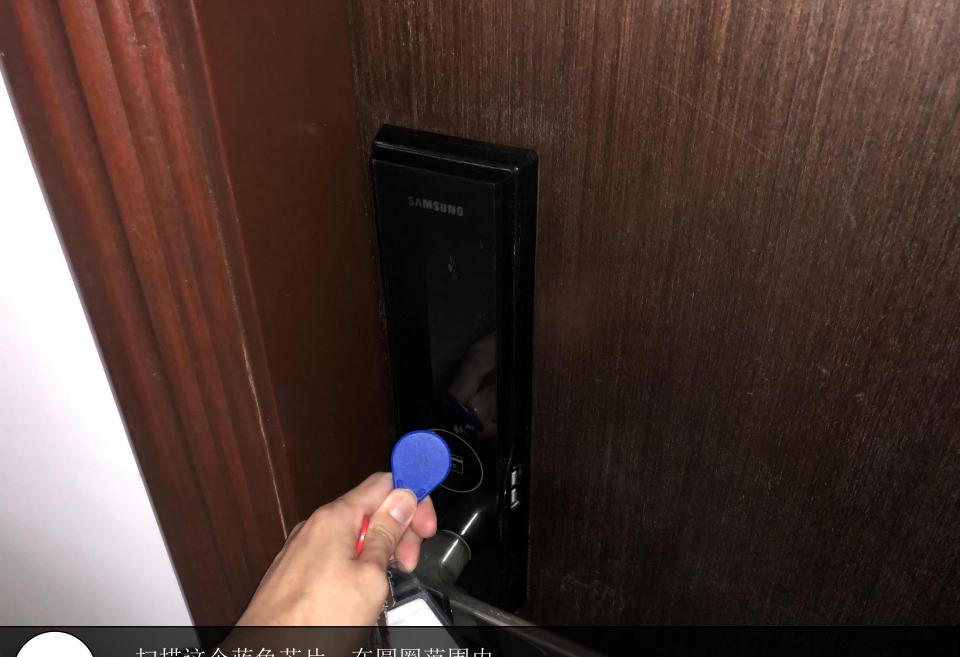

再次扫描您的卡,然后点击23楼 Scan again your card and go to level 23

Turn to the Right when leave from lift

14

触动银幕,直到出现数字 Touch the screen and number will come out

扫描这个蓝色芯片,在圆圈范围内 Scan this blue chip inside circle