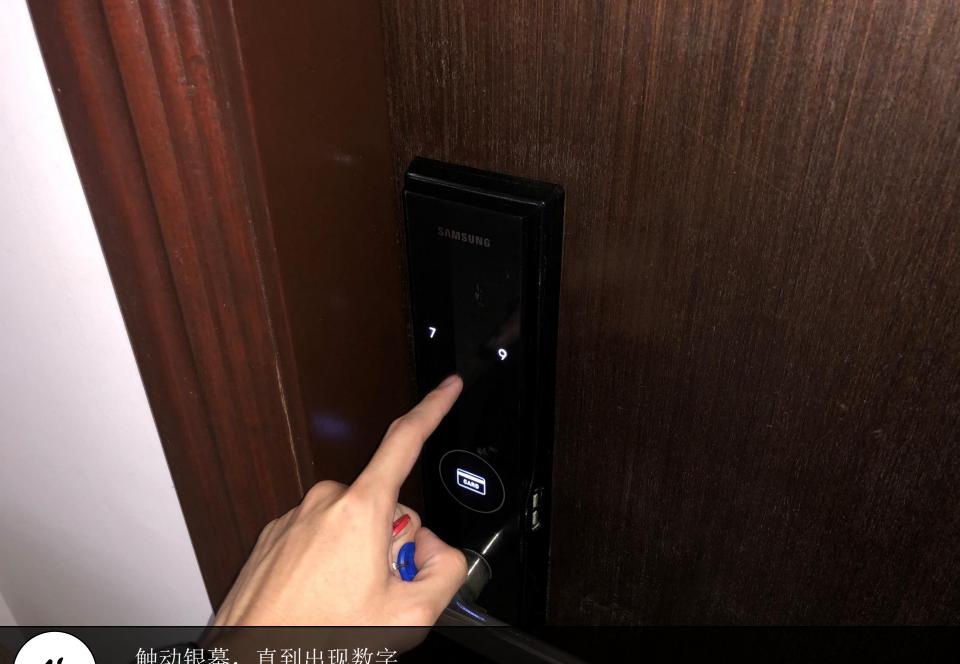

再次扫描您的卡,然后点击23楼 Scan again your card and go to level 23

Turn to the Right when leave from lift

14

触动银幕,直到出现数字 Touch the screen and number will come out

扫描这个蓝色芯片,在圆圈范围内 Scan this blue chip inside circle