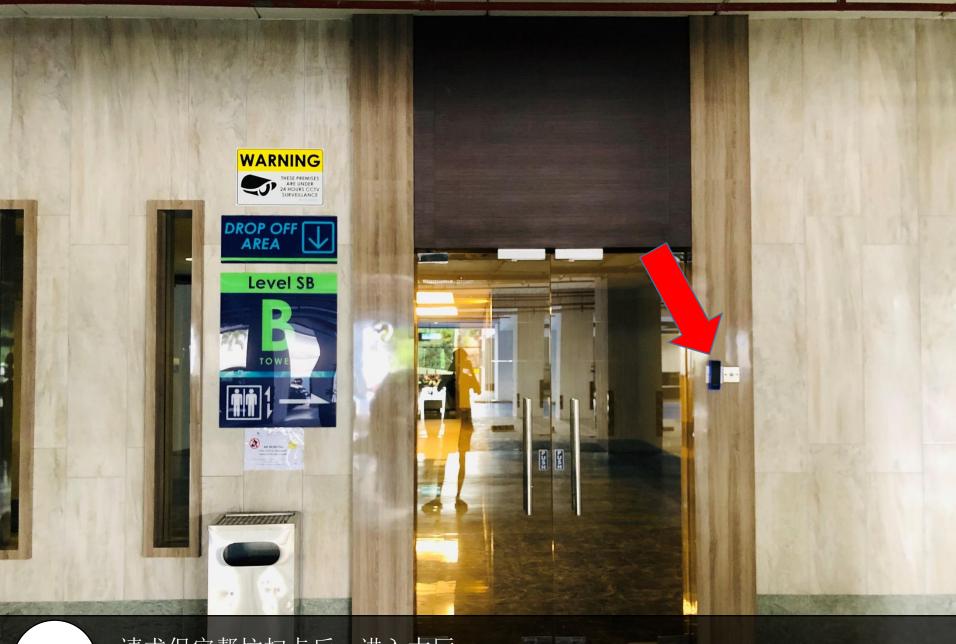

把车停在这里,过后去保安部登记 Park your car here and register in the guard house

请求保安帮忙扫卡后,进入大厅 Ask Security for help and enter to lobby

寻找信箱 B-23-06 Find the mail box B-23-06

Key in password from our customer service, and turn clockwise