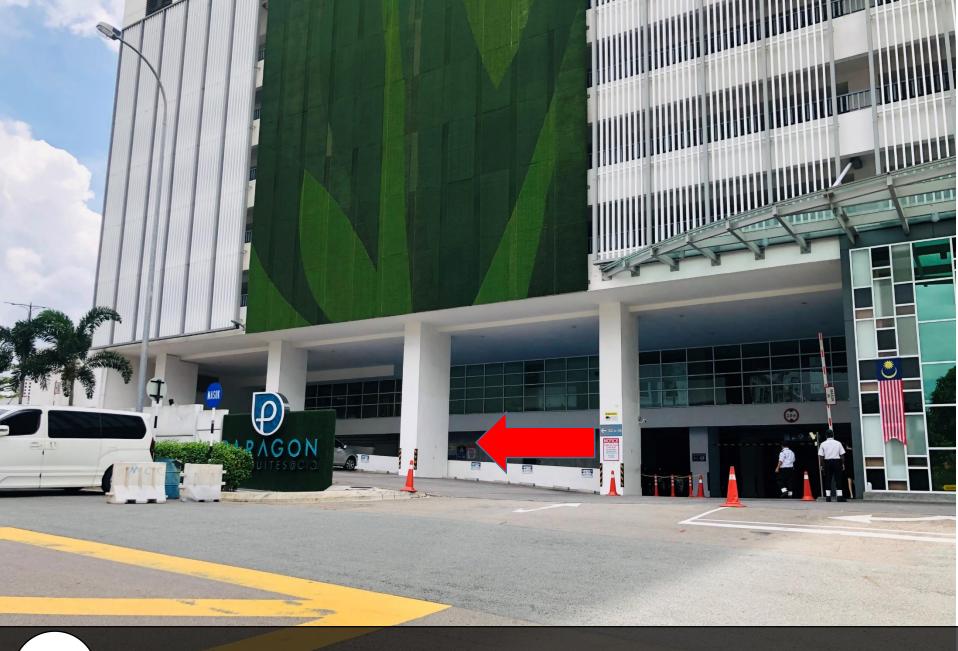

钥匙与门卡就在里面 Key and access card inside mail box

7 前往停车场 enter to parking

**8** 向右转前往 Level 2 (356) Turn to right and go to Level 2 (356)

纸达2楼后,向右转 Reach level 2 and turn right

前往Block B大厅, 扫描此卡开门 Go turn Block B lobby and scan for this card to open door