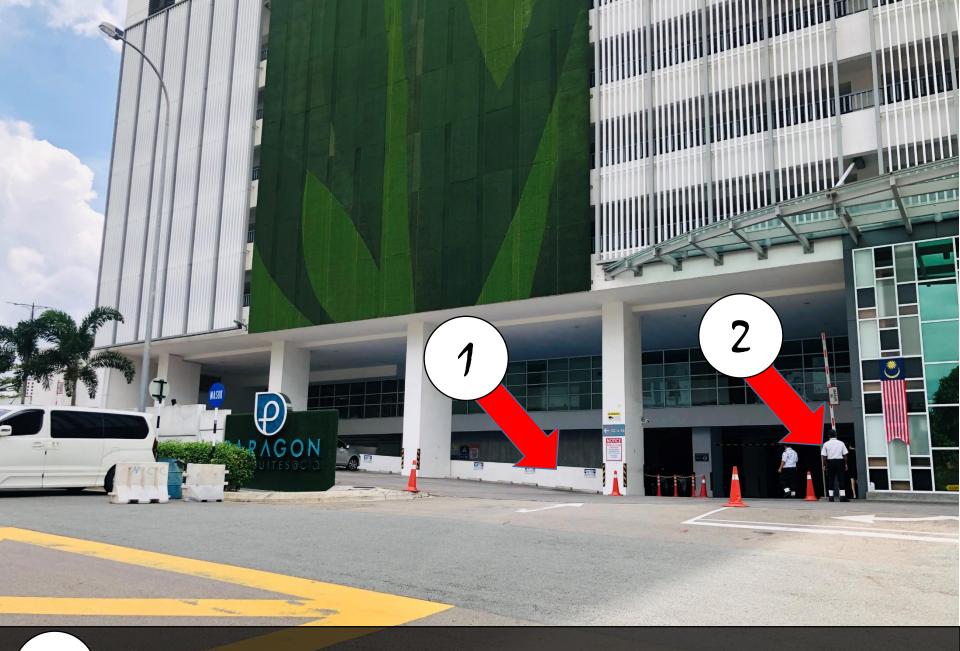

把车停在这里,过后去保安部登记 Park your car here and register in the guard house

请求保安帮忙扫卡后,进入大厅 Ask Security for help and enter to lobby

寻找信箱 B-23-06 Find the mail box B-23-06

Key in password from our customer service, and turn clockwise