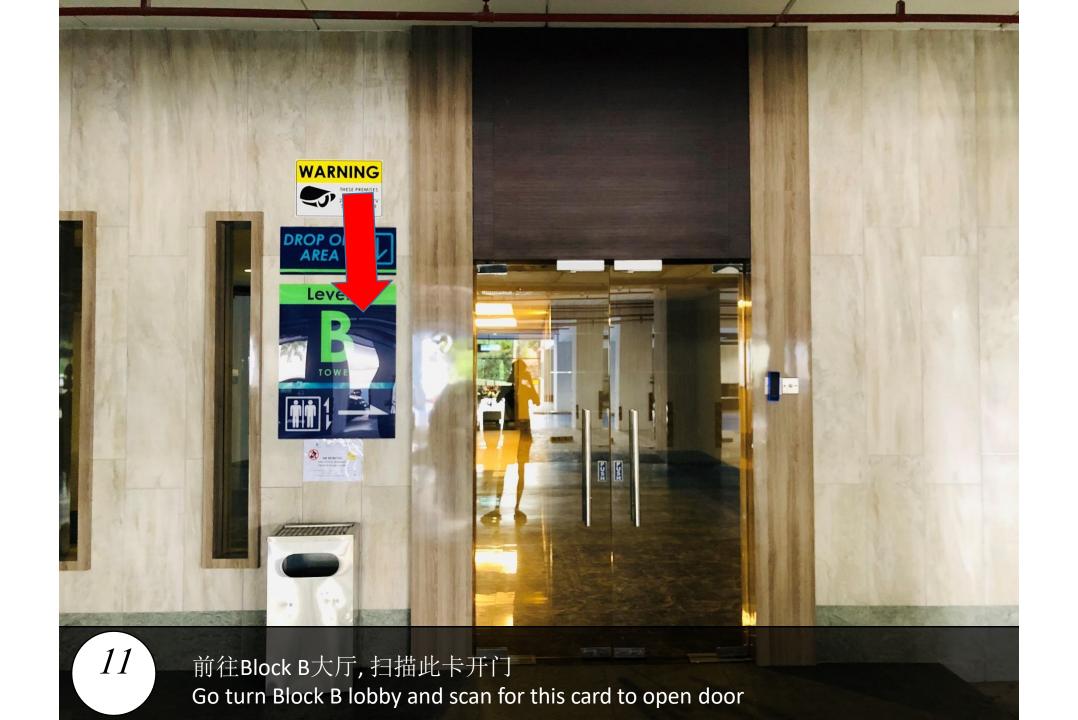

### Paragon Suite

Unit Number: B-26-03(3)

Facility Floor: Level 7

Parking Lot: Level B-77,78

把车停在这里,过后去保安部登记 Park your car here and register in the guard house

Ask Security for help and enter to lobby

7 前往停车场 enter to parking