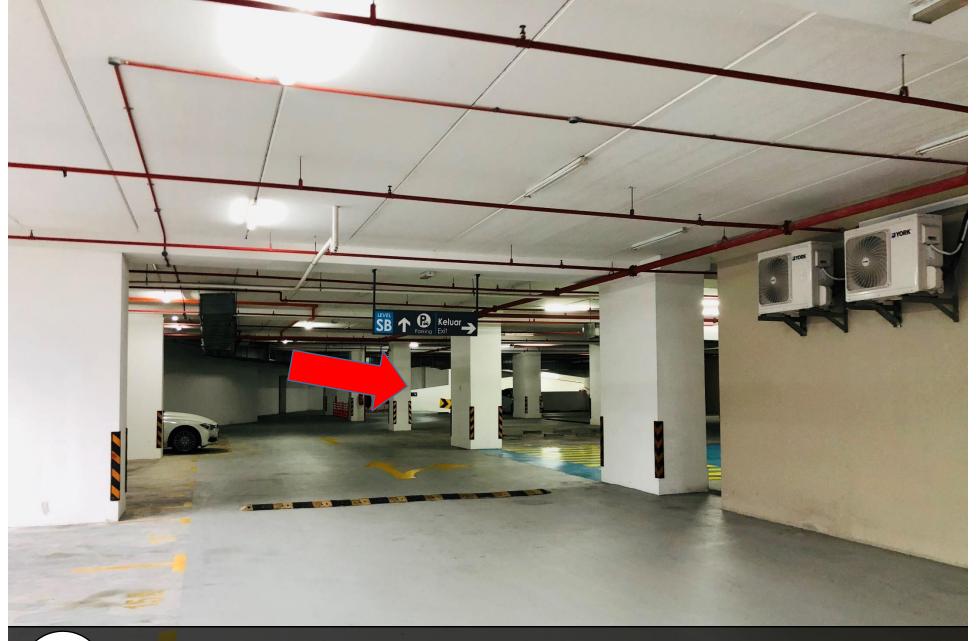

向右转 前往 Basement (78) Turn to right and go to Basement (78)

9 转入地下停车场 Turn to Basement

抵达Basement后,这是停车位 (78) Reach basement and this is parking lot number (78)

再次扫描您的卡,然后点击26楼 Scan again your card and go to level 26