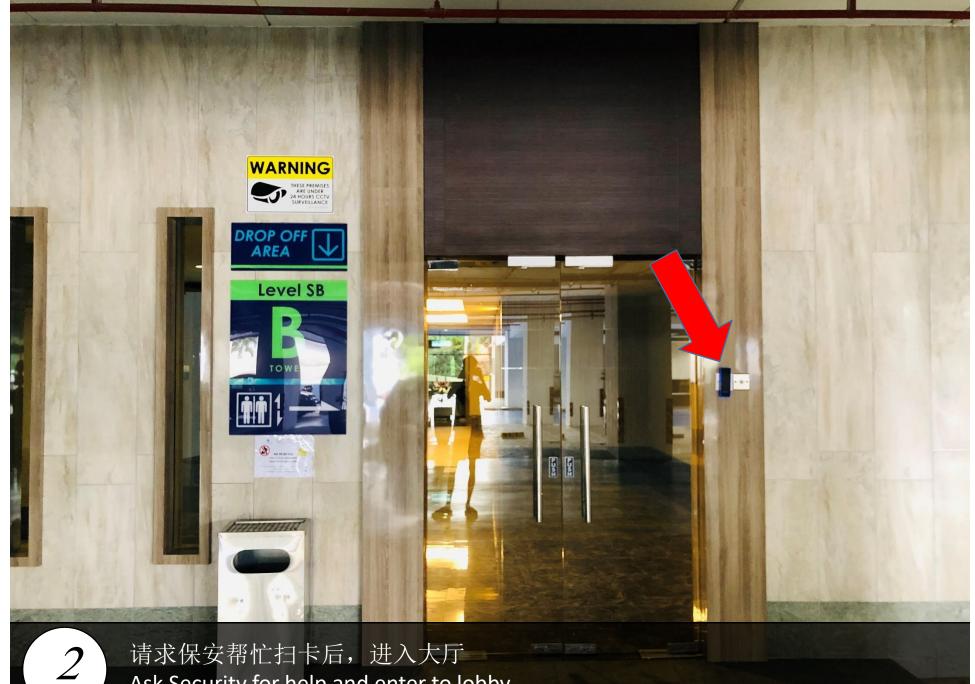

### Paragon Suite

Unit Number: B-26-03(3)

Facility Floor: Level 7

Parking Lot: Level B-77,78

把车停在这里,过后去保安部登记 Park your car here and register in the guard house

Ask Security for help and enter to lobby

7 前往停车场 enter to parking