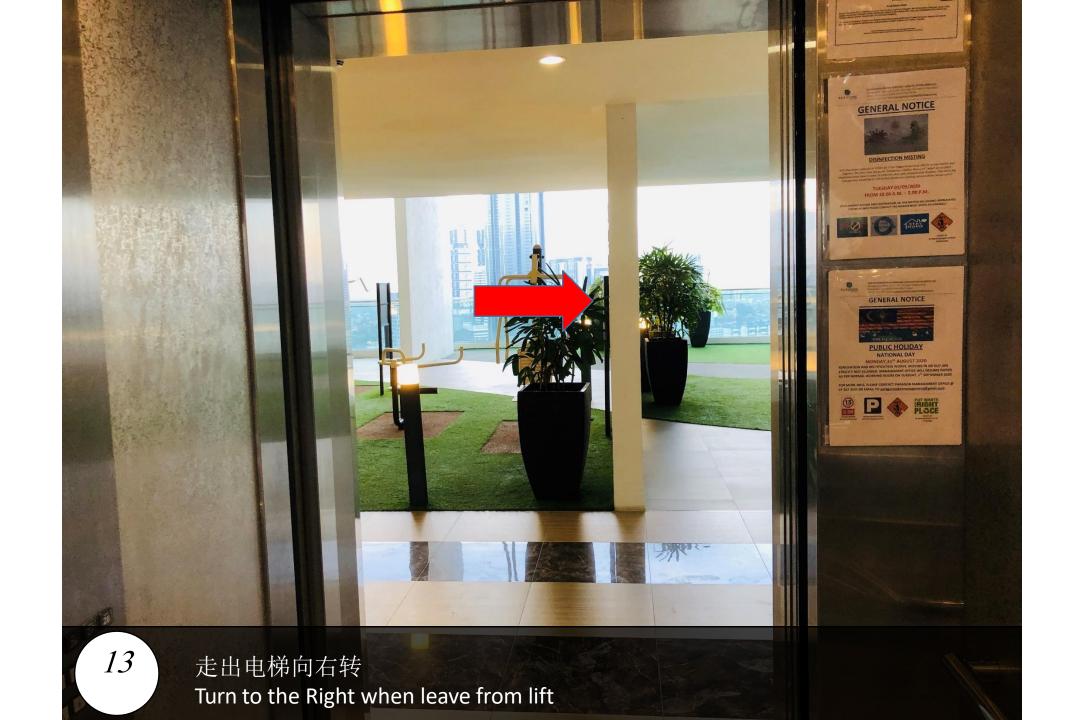

Penalties and summonses will be enforced as per management guidelines.



### No Smoking Policy

Strict no-smoking policy inside the unit. RM500 penalty for smoking. Smoking allowed on balcony with closed glass door.



### Restricted Fruits

Durians, mangosteens, and dragon fruits are not allowed inside the homestay.



### Paragon Suite

Unit Number: B-26-03(3)

Facility Floor: Level 7

Parking Lot: Level B-77,78



把车停在这里,过后去保安部登记 Park your car here and register in the guard house



Ask Security for help and enter to lobby











7 前往停车场 enter to parking



向右转 前往 Basement (78) Turn to right and go to Basement (78)



9 转入地下停车场 Turn to Basement



抵达Basement后,这是停车位 (78) Reach basement and this is parking lot number (78)





再次扫描您的卡,然后点击26楼 Scan again your card and go to level 26













## Thank You

Enjoy every moment of your vacation!

Homestay Management by Antlerzone