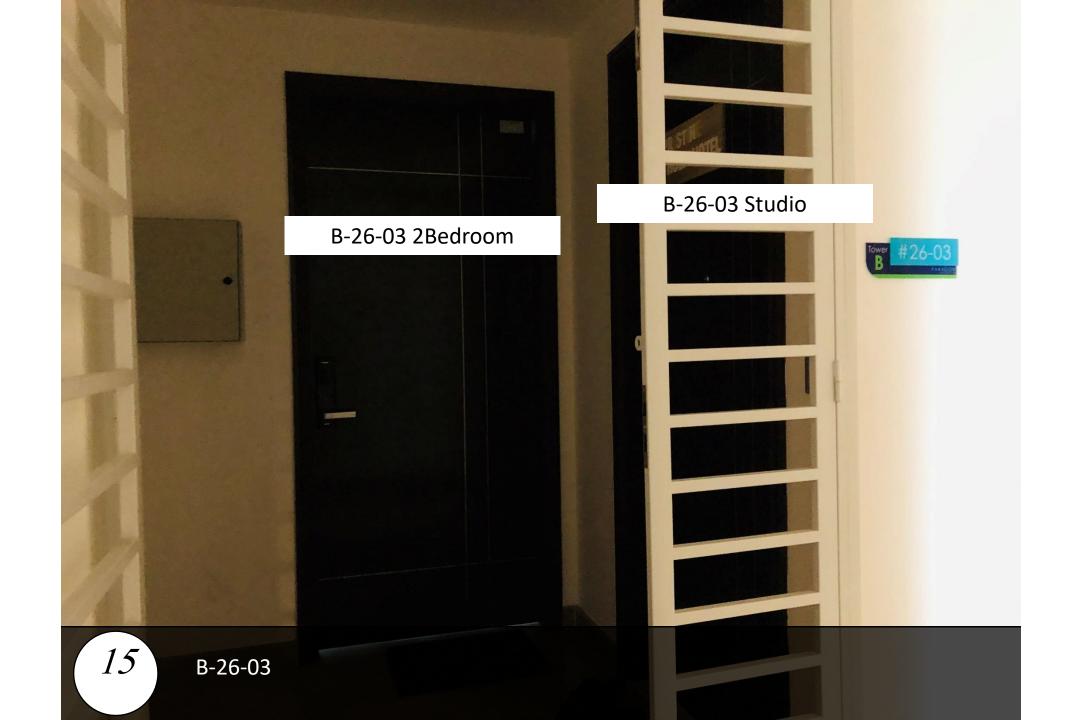

### Paragon Suite

Unit Number: B-26-03(3)

Facility Floor: Level 7

Parking Lot: Level B-77,78

把车停在这里,过后去保安部登记 Park your car here and register in the guard house

Ask Security for help and enter to lobby

7 前往停车场 enter to parking