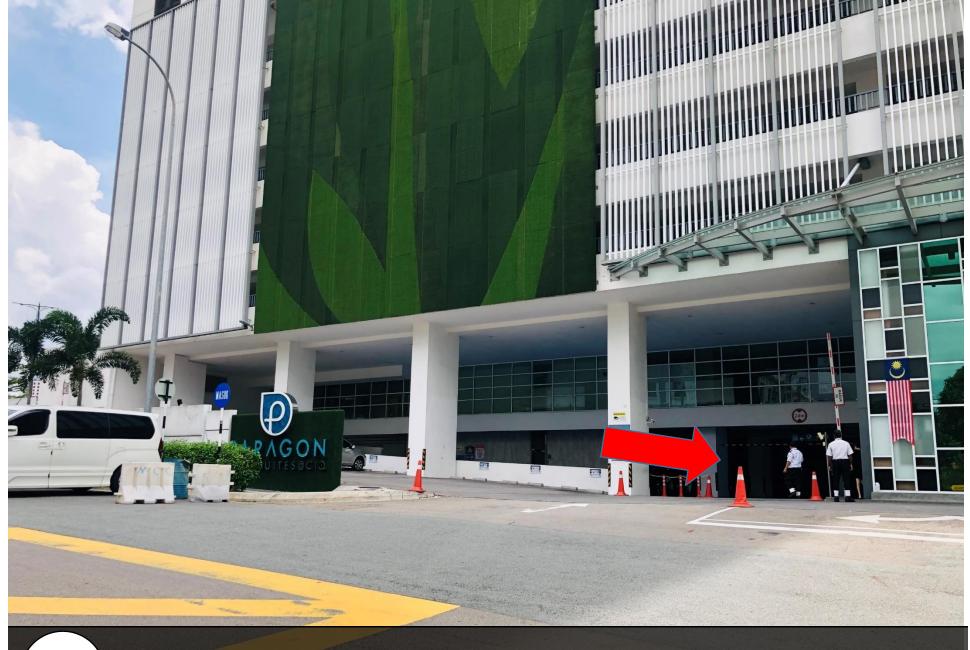

### Paragon Suite

Unit Number: B-26-03(3)

Facility Floor: Level 7

Parking Lot: Level B-77,78

把车停在这里,过后去保安部登记 Park your car here and register in the guard house

Ask Security for help and enter to lobby

7 前往停车场 enter to parking