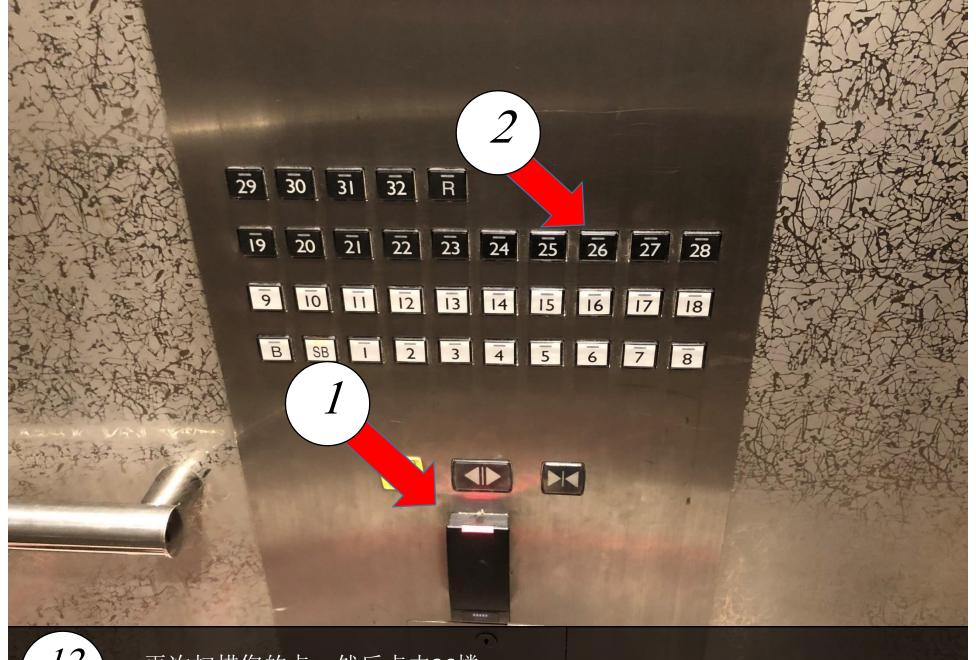

向右转 前往 Basement (78) Turn to right and go to Basement (78)

9 转入地下停车场 Turn to Basement

抵达Basement后,这是停车位 (78) Reach basement and this is parking lot number (78)

再次扫描您的卡,然后点击26楼 Scan again your card and go to level 26