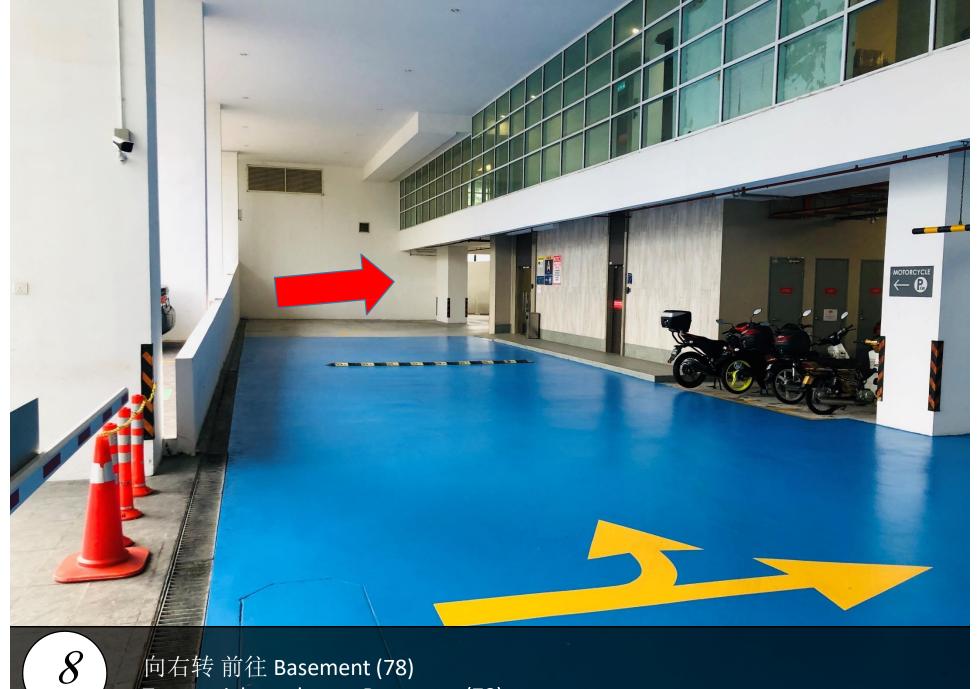

向右转 前往 Basement (78) Turn to right and go to Basement (78)

9 转入地下停车场 Turn to Basement

抵达Basement后,这是停车位 (78) Reach basement and this is parking lot number (78)

再次扫描您的卡,然后点击26楼 Scan again your card and go to level 26