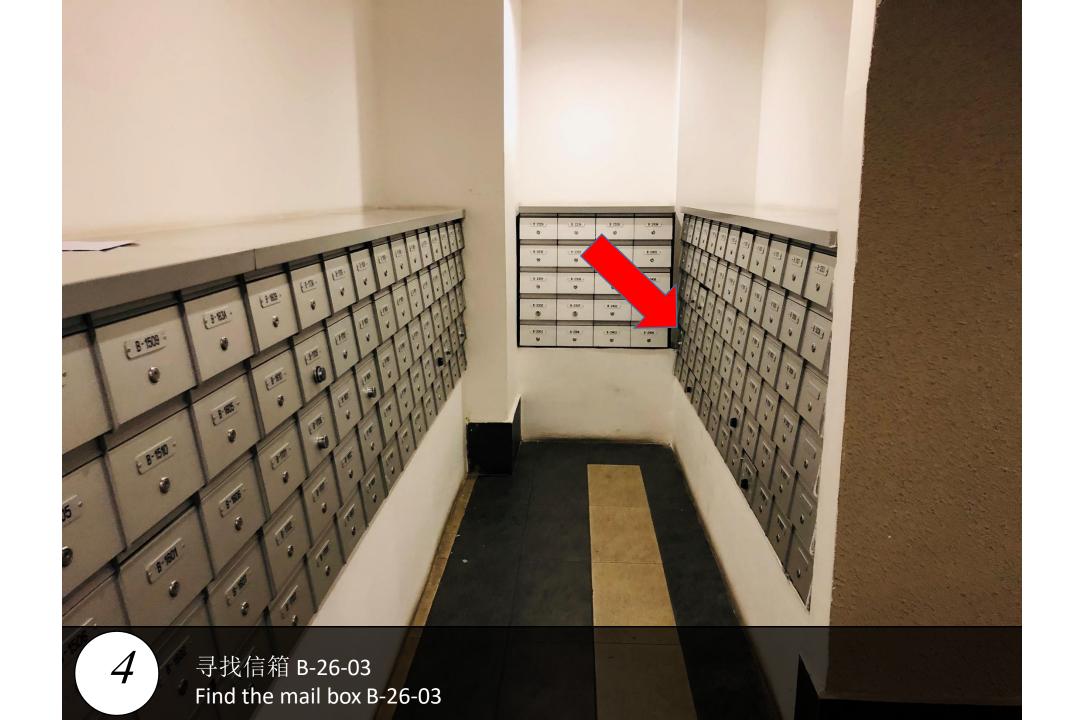

### Paragon Suite

Unit Number: B-26-03(3)

Facility Floor: Level 7

Parking Lot: Level B-77,78

把车停在这里,过后去保安部登记 Park your car here and register in the guard house

Ask Security for help and enter to lobby

7 前往停车场 enter to parking