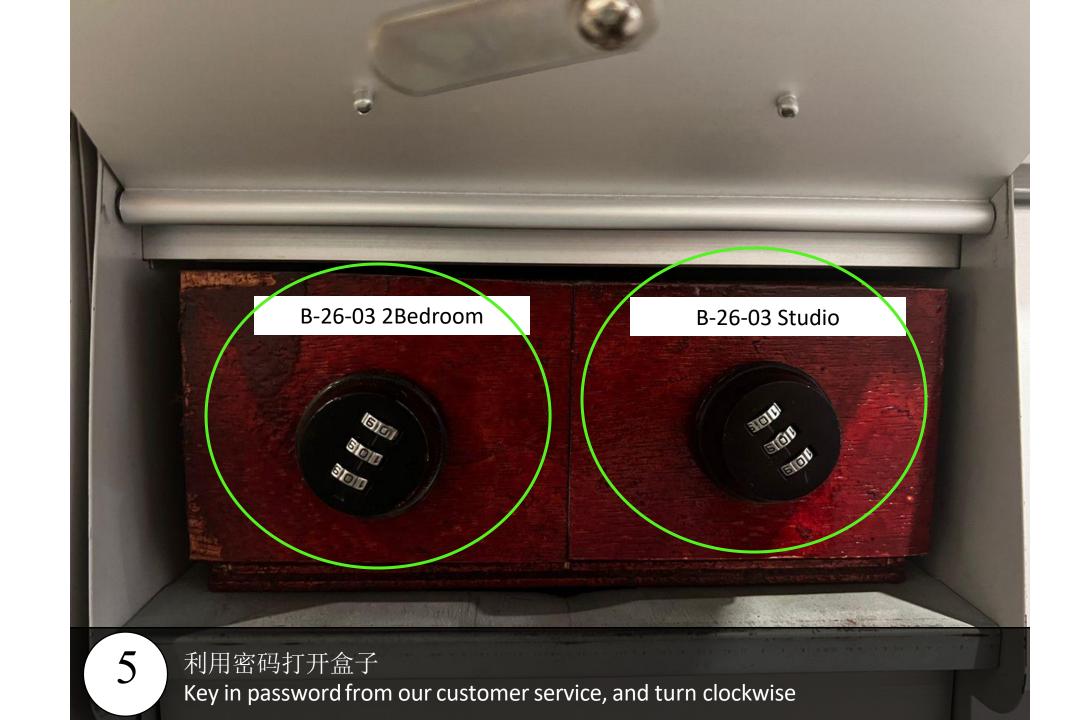

### Paragon Suite

Unit Number: B-26-03(3)

Facility Floor: Level 7

Parking Lot: Level B-77,78

把车停在这里,过后去保安部登记 Park your car here and register in the guard house

Ask Security for help and enter to lobby

7 前往停车场 enter to parking