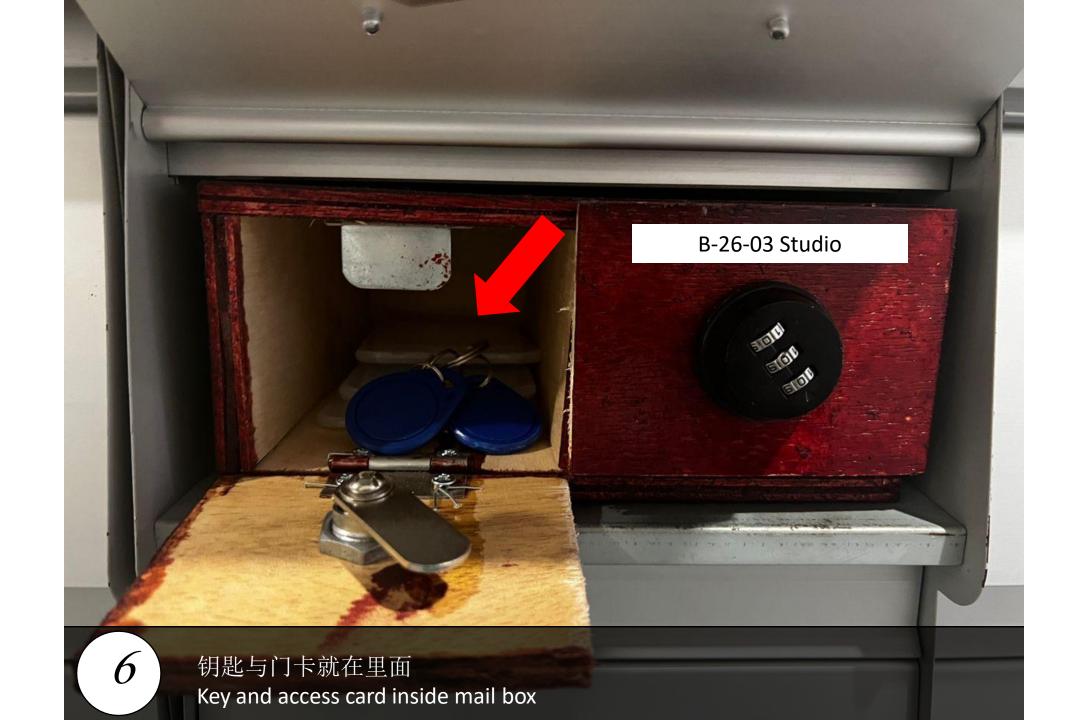

### Paragon Suite

Unit Number: B-26-03(3)

Facility Floor: Level 7

Parking Lot: Level B-77,78

把车停在这里,过后去保安部登记 Park your car here and register in the guard house

Ask Security for help and enter to lobby

7 前往停车场 enter to parking