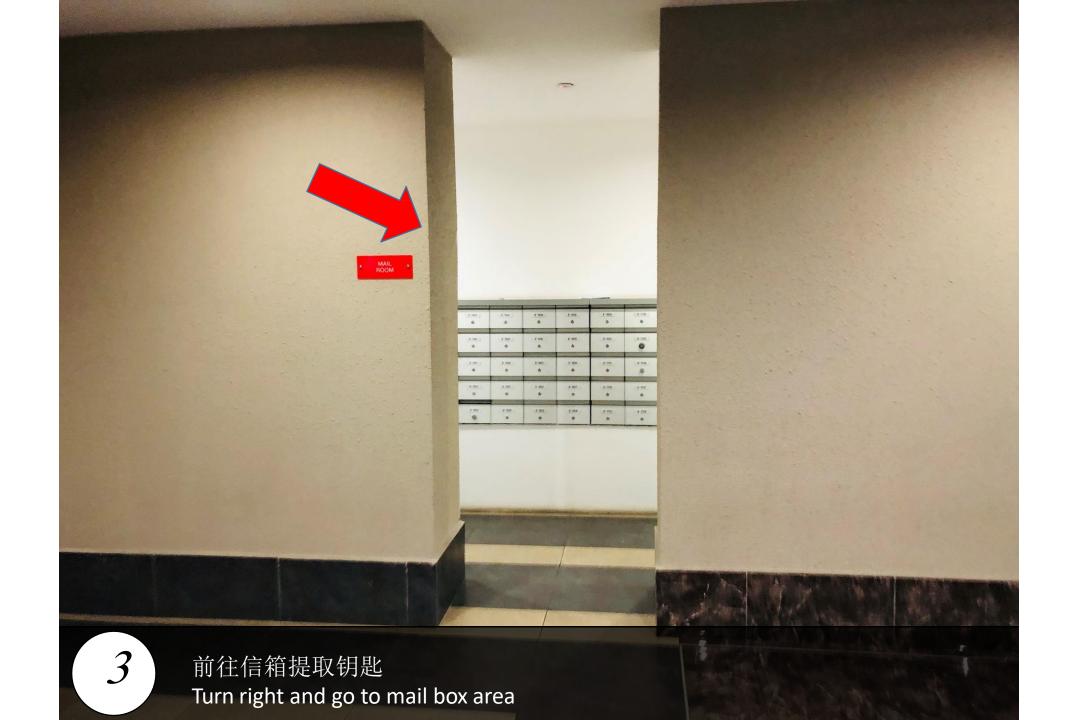

### Paragon Suite

Unit Number: B-26-03(3)

Facility Floor: Level 7

Parking Lot: Level B-77,78

把车停在这里,过后去保安部登记 Park your car here and register in the guard house

Ask Security for help and enter to lobby

7 前往停车场 enter to parking