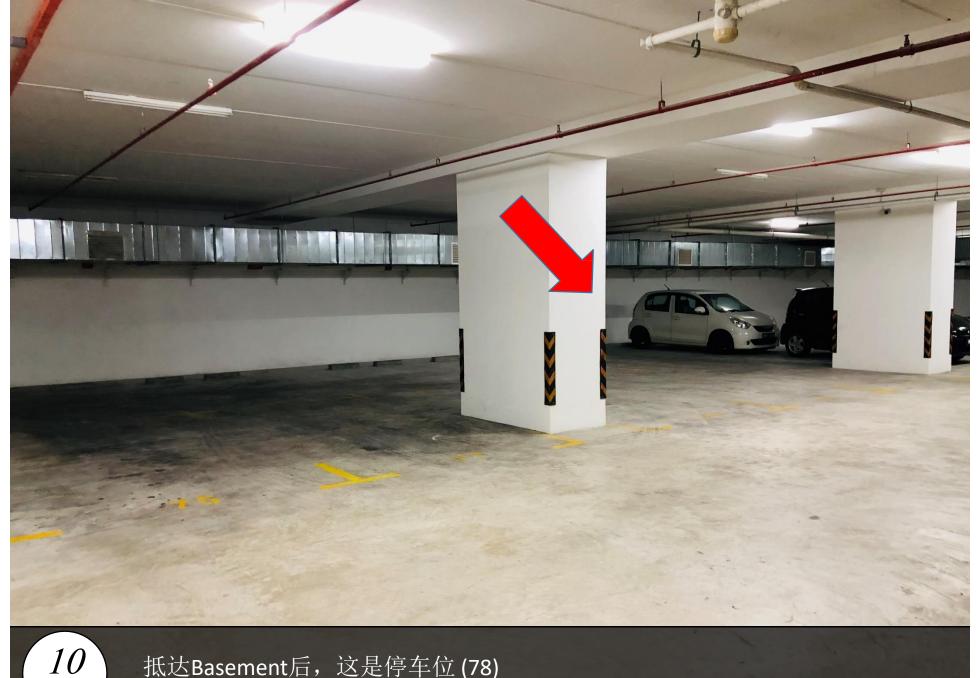

向右转 前往 Basement (78) Turn to right and go to Basement (78)

9 转入地下停车场 Turn to Basement

抵达Basement后,这是停车位 (78) Reach basement and this is parking lot number (78)

再次扫描您的卡,然后点击26楼 Scan again your card and go to level 26