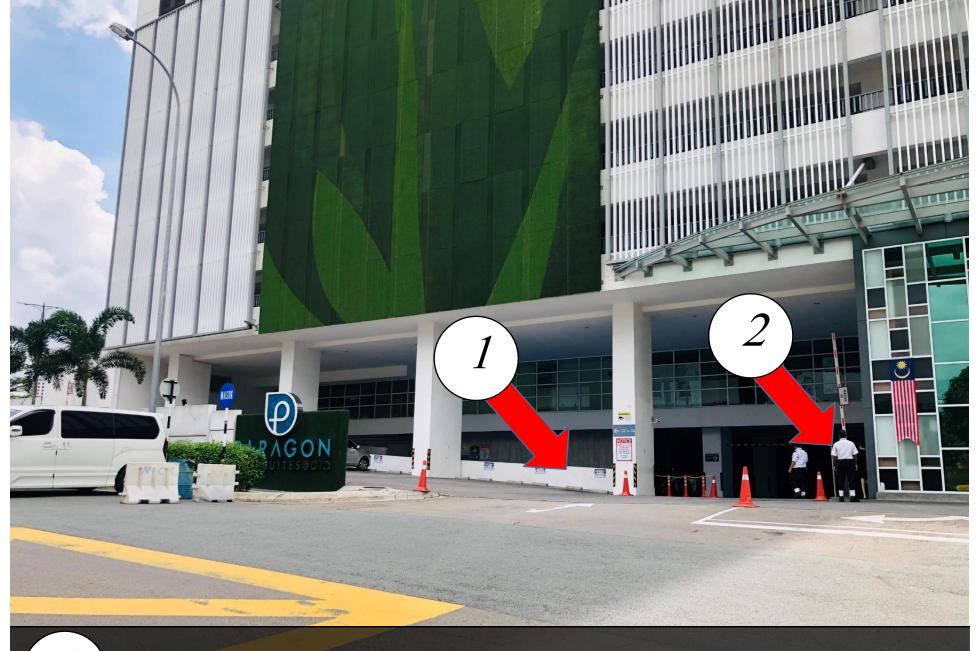

### Paragon Suite

Unit Number: B-26-03(3)

Facility Floor: Level 7

Parking Lot: Level B-77,78

把车停在这里,过后去保安部登记 Park your car here and register in the guard house

Ask Security for help and enter to lobby

7 前往停车场 enter to parking