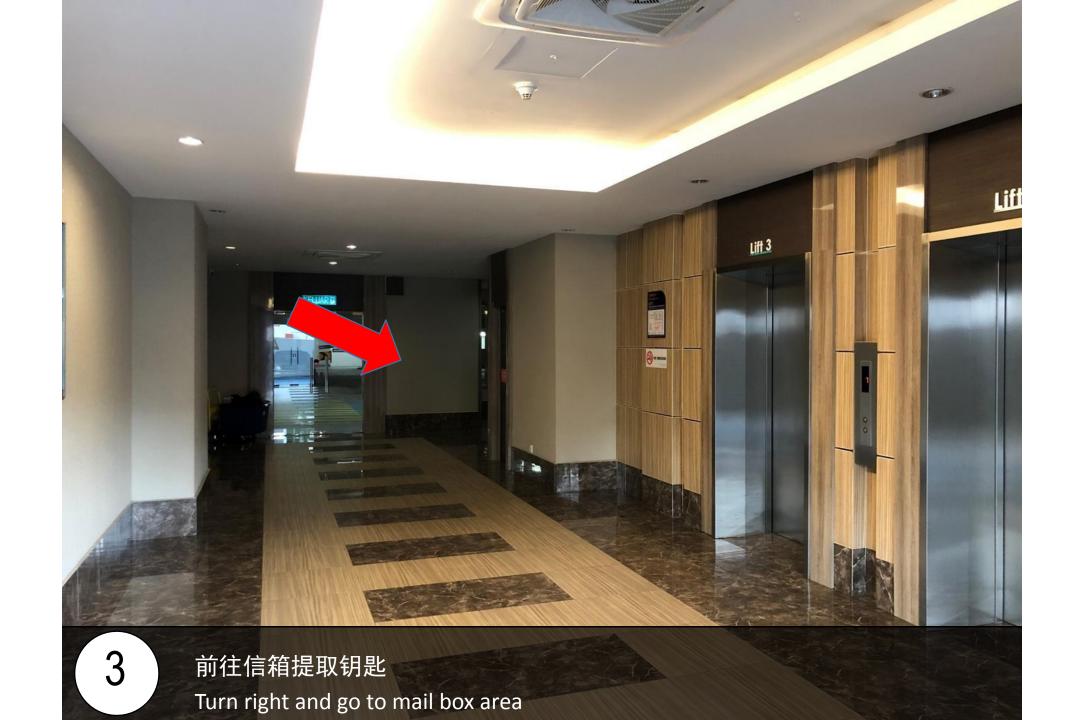

### Paragon

Unit 1514 160-085

Facility Floor: Level 7

Parking Lot: Level 3-466

把车停在这里,过后去保安部登记 Park your car here and register in the guard house

请求保安帮忙扫卡后,进入大厅 Ask Security for help and enter to lobby

再次扫描您的卡,然后点击10楼 Scan again your card and go to level 10