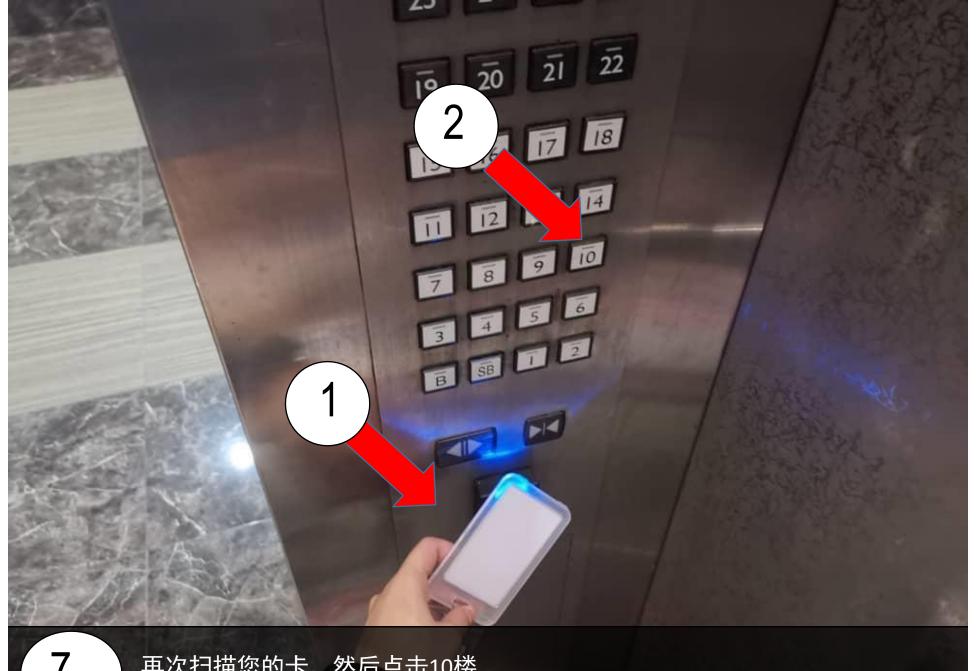

### Paragon

Unit 1514 160-085

Facility Floor: Level 7

Parking Lot: Level 3-466

把车停在这里,过后去保安部登记 Park your car here and register in the guard house

请求保安帮忙扫卡后,进入大厅 Ask Security for help and enter to lobby

再次扫描您的卡,然后点击10楼 Scan again your card and go to level 10