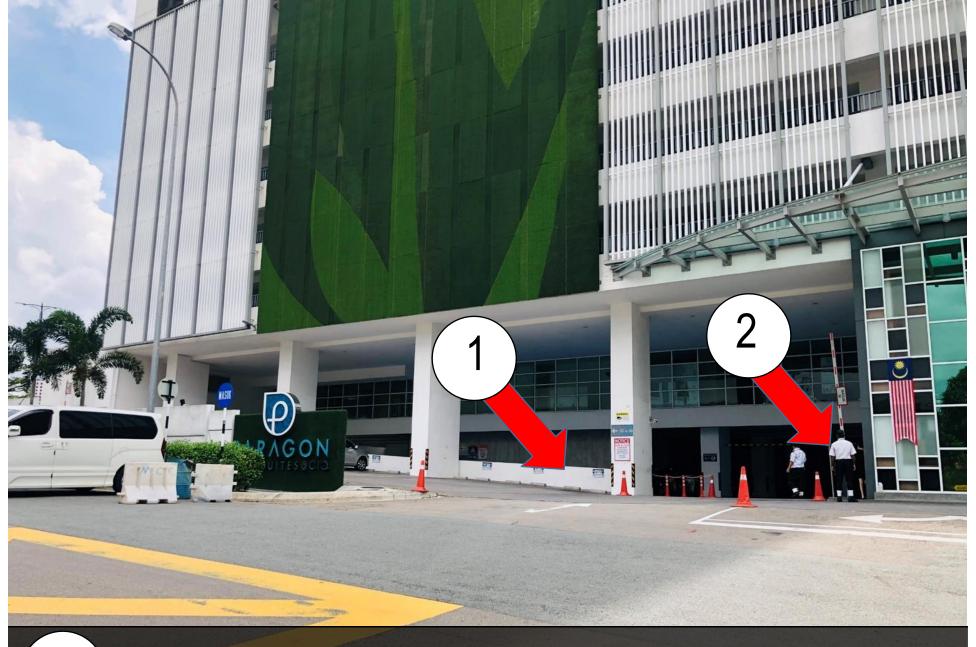

### Paragon

Unit 1514 160-085

Facility Floor: Level 7

Parking Lot: Level 3-466

把车停在这里,过后去保安部登记 Park your car here and register in the guard house

请求保安帮忙扫卡后,进入大厅 Ask Security for help and enter to lobby

再次扫描您的卡,然后点击10楼 Scan again your card and go to level 10