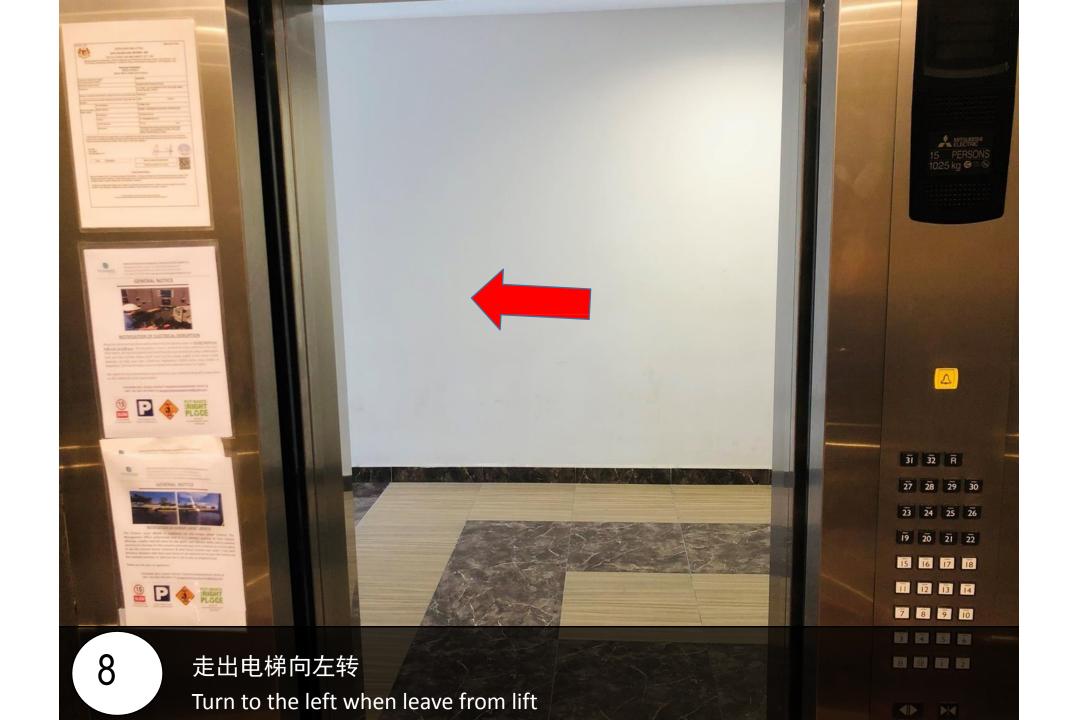

ughly before checking out.



### **Quiet Hours**

Quiet hours start at 10 pm. Please respect the peace and quiet for all guests.



### No Pets Allowed

Pets are prohibited in our high-rise units. Penalties and summonses will be enforced as per management guidelines.



### No Smoking Policy

Strict no-smoking policy inside the unit. RM500 penalty for smoking. Smoking allowed on balcony with closed glass door.



### Restricted Fruits

Durians, mangosteens, and dragon fruits are not allowed inside the homestay.



### Paragon

Unit 1514 160-085

Facility Floor: Level 7

Parking Lot: Level 3-466



把车停在这里,过后去保安部登记 Park your car here and register in the guard house



请求保安帮忙扫卡后,进入大厅 Ask Security for help and enter to lobby











再次扫描您的卡,然后点击10楼 Scan again your card and go to level 10





是出电梯后左转 Turn left into the corner after exiting lift









# Thank You

Enjoy every moment of your vacation!

Homestay Management by Antlerzone