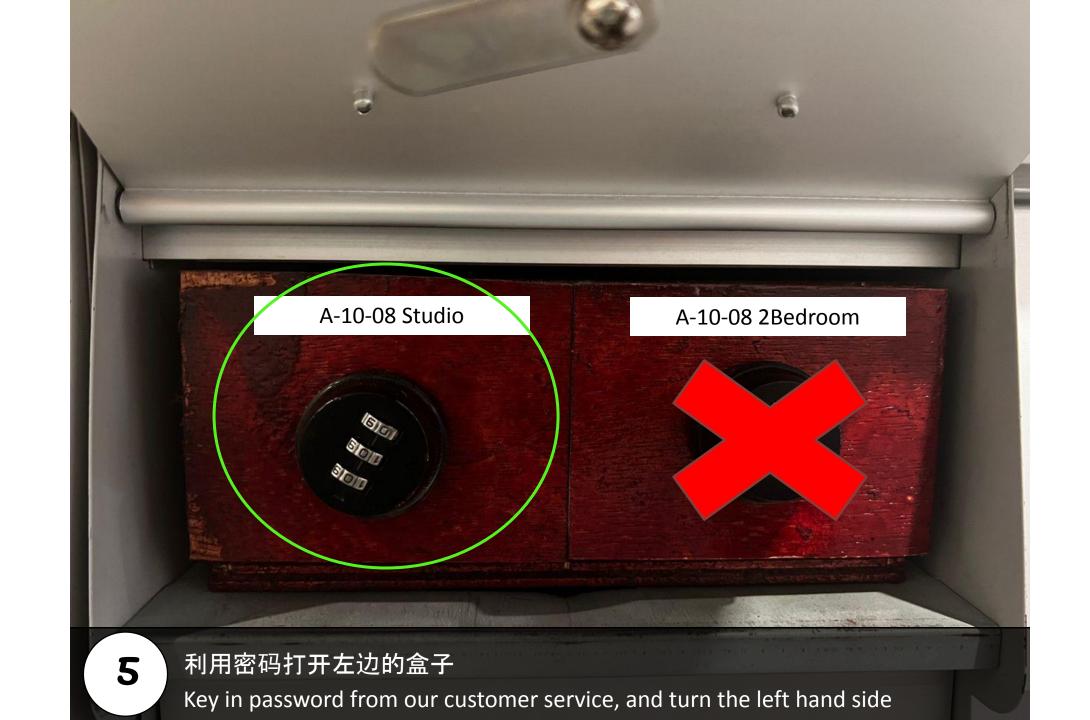

### Paragon

Unit 1514 160-085

Facility Floor: Level 7

Parking Lot: Level 3-466

把车停在这里,过后去保安部登记 Park your car here and register in the guard house

请求保安帮忙扫卡后,进入大厅 Ask Security for help and enter to lobby

再次扫描您的卡,然后点击10楼 Scan again your card and go to level 10