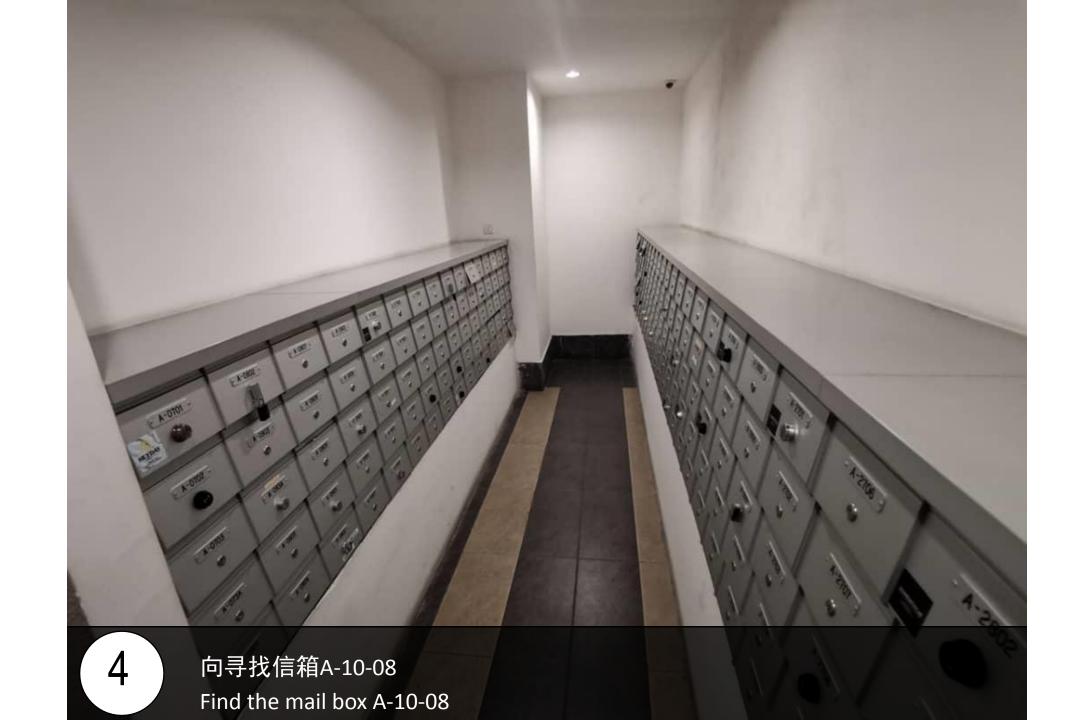

### Paragon

Unit 1514 160-085

Facility Floor: Level 7

Parking Lot: Level 3-466

把车停在这里,过后去保安部登记 Park your car here and register in the guard house

请求保安帮忙扫卡后,进入大厅 Ask Security for help and enter to lobby

再次扫描您的卡,然后点击10楼 Scan again your card and go to level 10