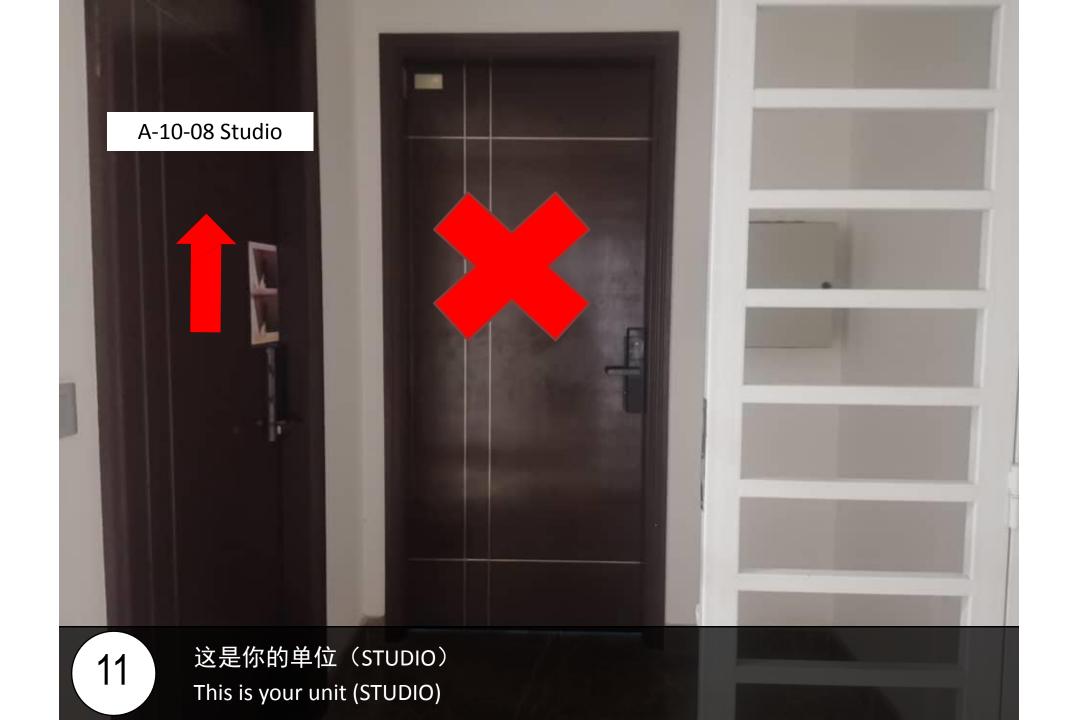

### Paragon

Unit 1514 160-085

Facility Floor: Level 7

Parking Lot: Level 3-466

把车停在这里,过后去保安部登记 Park your car here and register in the guard house

请求保安帮忙扫卡后,进入大厅 Ask Security for help and enter to lobby

再次扫描您的卡,然后点击10楼 Scan again your card and go to level 10