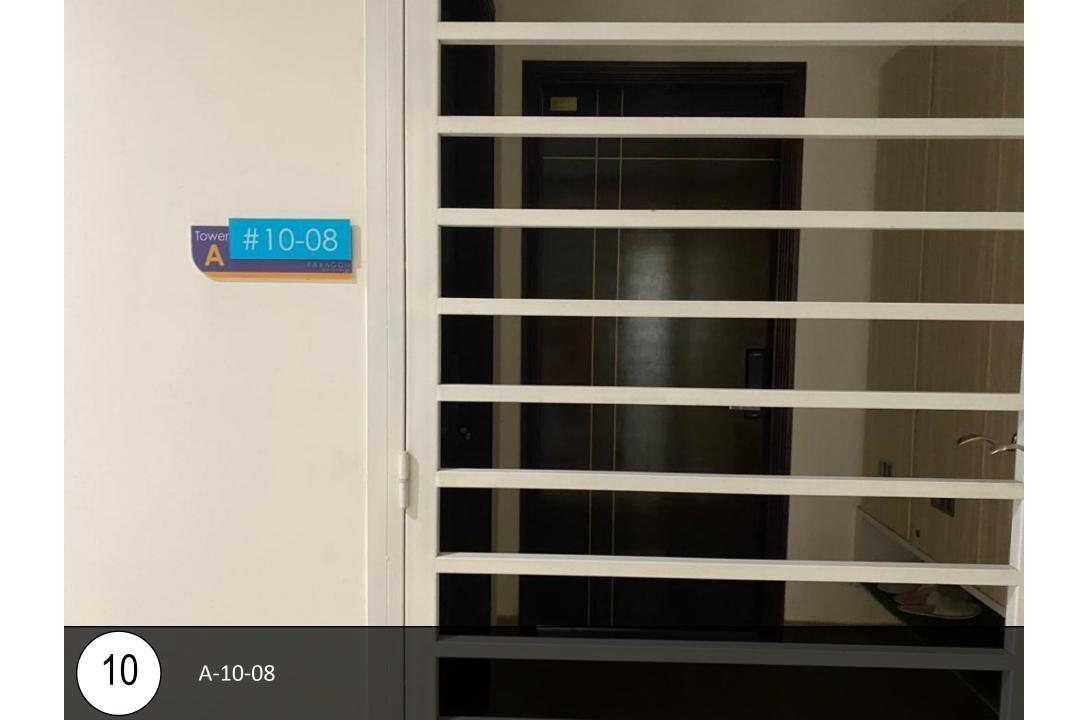

### Paragon

Unit 1514 160-085

Facility Floor: Level 7

Parking Lot: Level 3-466

把车停在这里,过后去保安部登记 Park your car here and register in the guard house

请求保安帮忙扫卡后,进入大厅 Ask Security for help and enter to lobby

再次扫描您的卡,然后点击10楼 Scan again your card and go to level 10