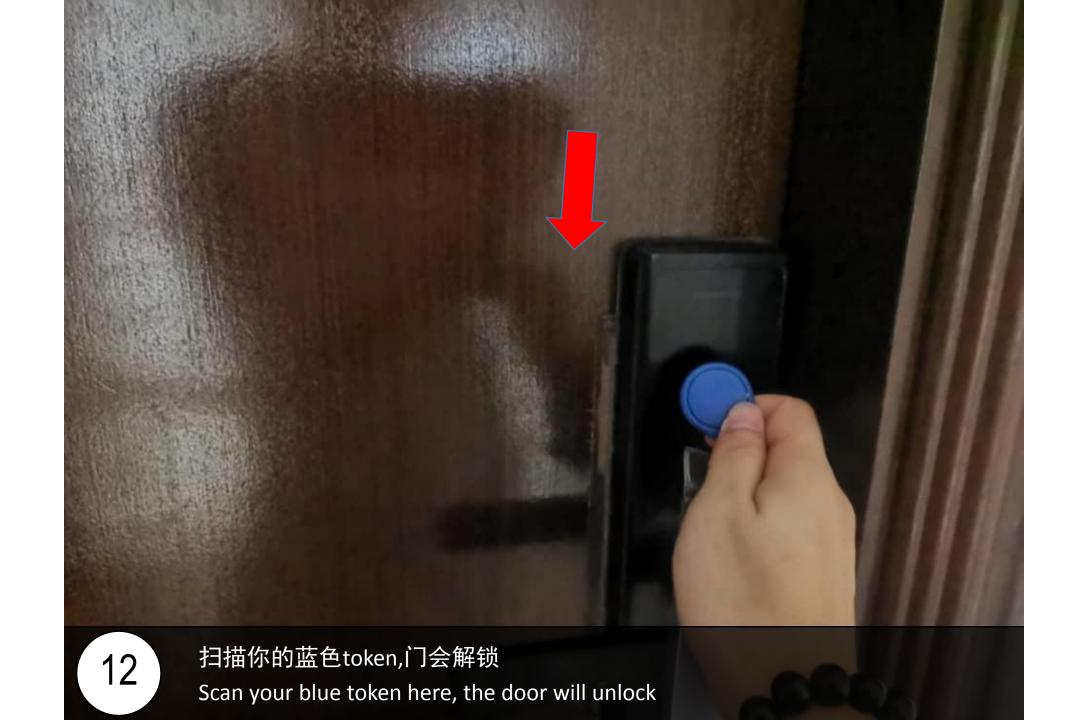

### Paragon

Unit 1514 160-085

Facility Floor: Level 7

Parking Lot: Level 3-466

把车停在这里,过后去保安部登记 Park your car here and register in the guard house

请求保安帮忙扫卡后,进入大厅 Ask Security for help and enter to lobby

再次扫描您的卡,然后点击10楼 Scan again your card and go to level 10