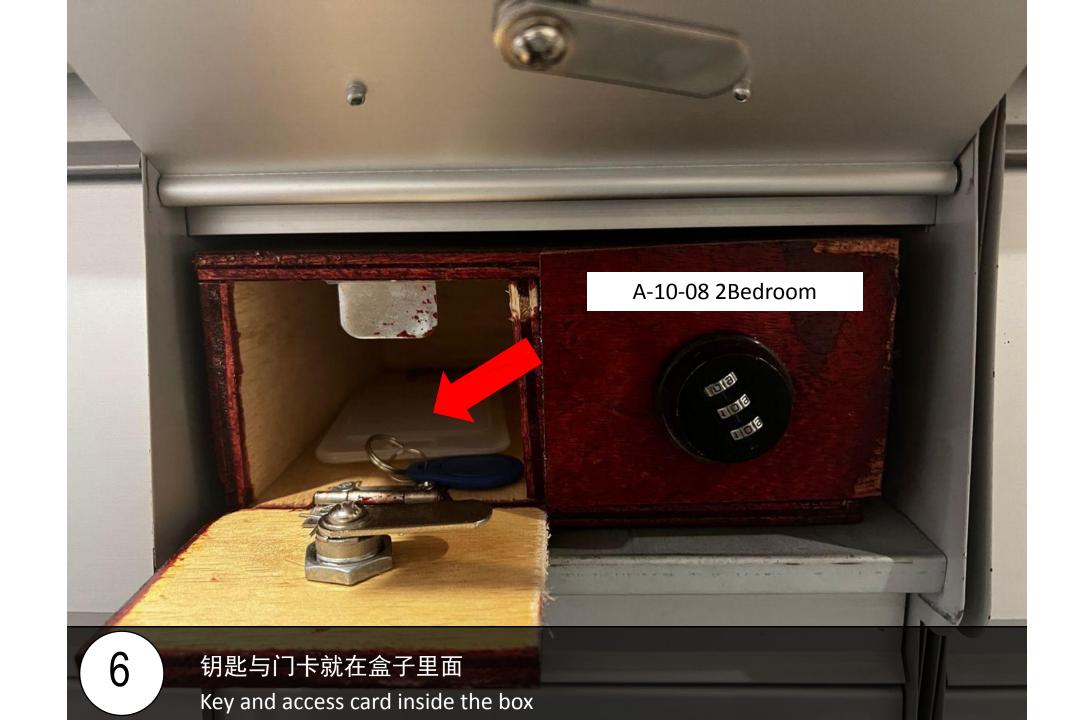

### Paragon

Unit 1514 160-085

Facility Floor: Level 7

Parking Lot: Level 3-466

把车停在这里,过后去保安部登记 Park your car here and register in the guard house

请求保安帮忙扫卡后,进入大厅 Ask Security for help and enter to lobby

再次扫描您的卡,然后点击10楼 Scan again your card and go to level 10