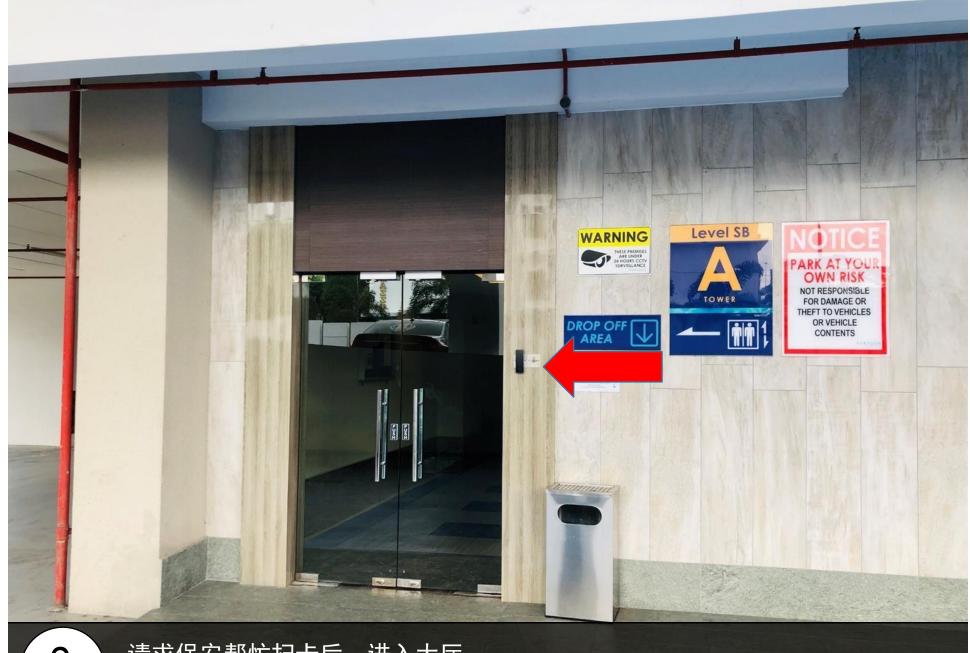

### Paragon

Unit 1514 160-085

Facility Floor: Level 7

Parking Lot: Level 3-466

把车停在这里,过后去保安部登记 Park your car here and register in the guard house

请求保安帮忙扫卡后,进入大厅 Ask Security for help and enter to lobby

再次扫描您的卡,然后点击10楼 Scan again your card and go to level 10