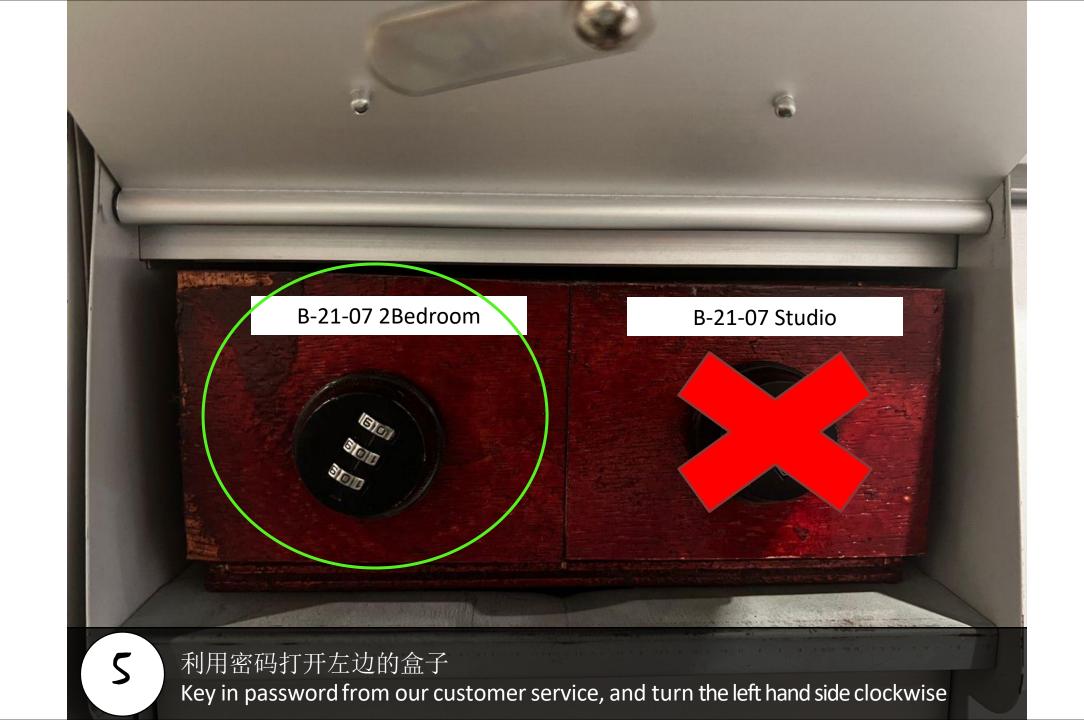

# Paragon Suite

Unit Number: B-21-07

Facility Floor: Level 7

Parking Lot: Level B-87,88

1

把车停在这里,过后去保安部登记 Park your car here and register in the guard house

Ask Security for help and enter to lobby

前往停车场 enter to parking