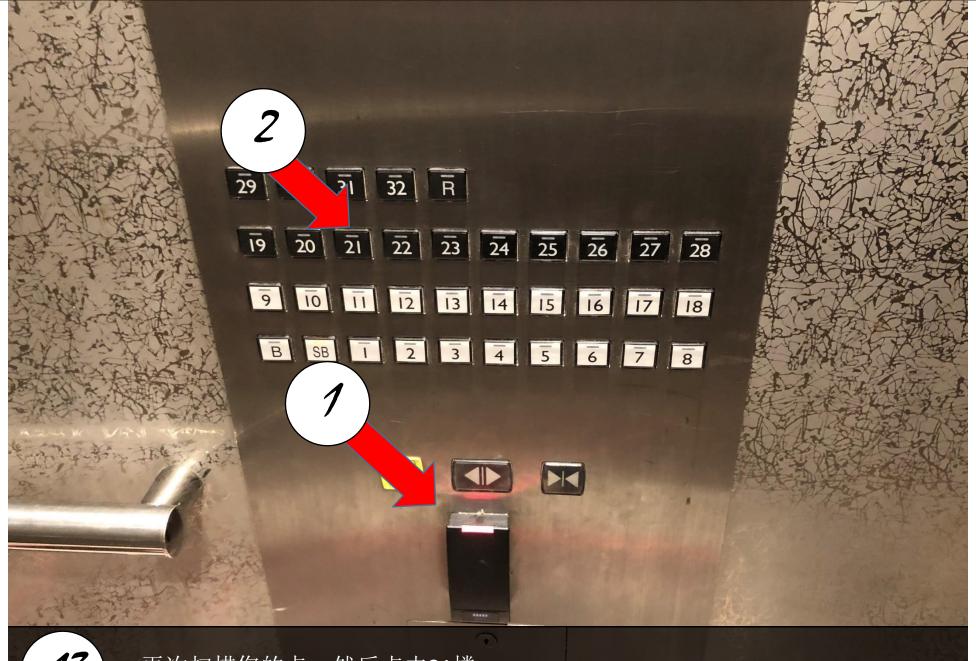

be enforced as per management guidelines.



### No Smoking Policy

Strict no-smoking policy inside the unit. RM500 penalty for smoking. Smoking allowed on balcony with closed glass door.



### Restricted Fruits

Durians, mangosteens, and dragon fruits are not allowed inside the homestay.



# Paragon Suite

Unit Number: B-21-07

Facility Floor: Level 7

Parking Lot: Level B-87,88



1

把车停在这里,过后去保安部登记 Park your car here and register in the guard house



Ask Security for help and enter to lobby











前往停车场 enter to parking



8 向右转前往Basement Turn to right and go to basement



**9** 向右转 前往Basement Turn to right and go to basement



向右转 前往Basement (B-87,88) Turn to right and go to basement (B-87,88)





前往Block B大厅, 扫描此卡开门 Go turn Block B lobby and scan for this card to open door



再次扫描您的卡,然后点击21楼 Scan again your card and go to level 21













### Thank You

Enjoy every moment of your vacation!

Homestay Management by Antlerzone