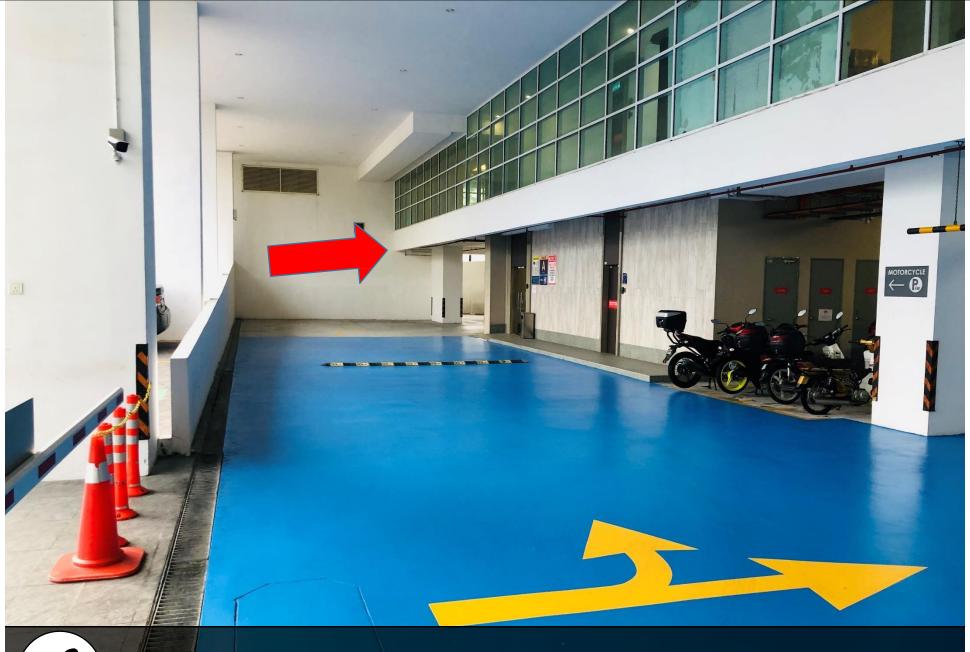

# Paragon Suite

Unit Number: B-21-07

Facility Floor: Level 7

Parking Lot: Level B-87,88

1

把车停在这里,过后去保安部登记 Park your car here and register in the guard house

Ask Security for help and enter to lobby

前往停车场 enter to parking