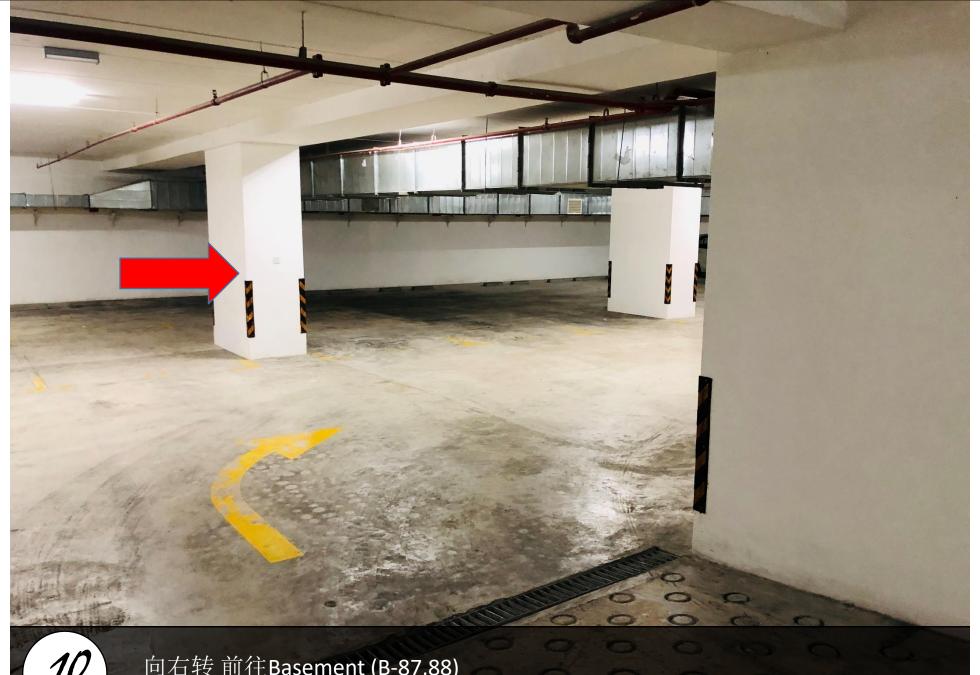

8 向右转前往Basement Turn to right and go to basement

**9** 向右转 前往Basement Turn to right and go to basement

向右转 前往Basement (B-87,88) Turn to right and go to basement (B-87,88)

前往Block B大厅, 扫描此卡开门 Go turn Block B lobby and scan for this card to open door