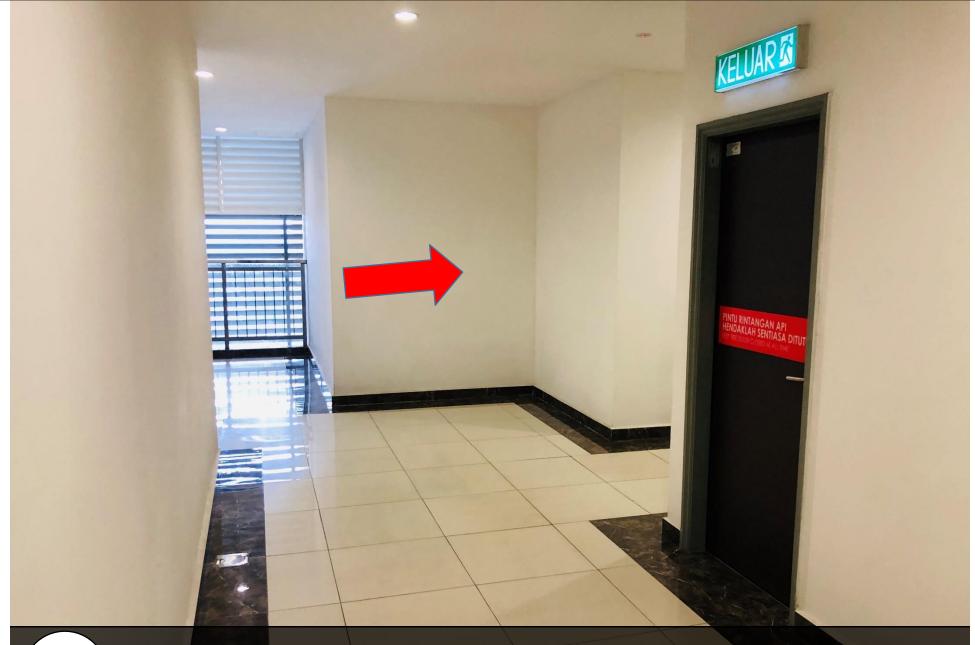

olicy

Strict no-smoking policy inside the unit. RM500 penalty for smoking. Smoking allowed on balcony with closed glass door.



### Restricted Fruits

Durians, mangosteens, and dragon fruits are not allowed inside the homestay.



# Paragon Suite

Unit Number: B-21-07

Facility Floor: Level 7

Parking Lot: Level B-87,88



1

把车停在这里,过后去保安部登记 Park your car here and register in the guard house



Ask Security for help and enter to lobby











前往停车场 enter to parking



8 向右转前往Basement Turn to right and go to basement



**9** 向右转 前往Basement Turn to right and go to basement



向右转 前往Basement (B-87,88) Turn to right and go to basement (B-87,88)





前往Block B大厅, 扫描此卡开门 Go turn Block B lobby and scan for this card to open door



再次扫描您的卡,然后点击21楼 Scan again your card and go to level 21













### Thank You

Enjoy every moment of your vacation!

Homestay Management by Antlerzone