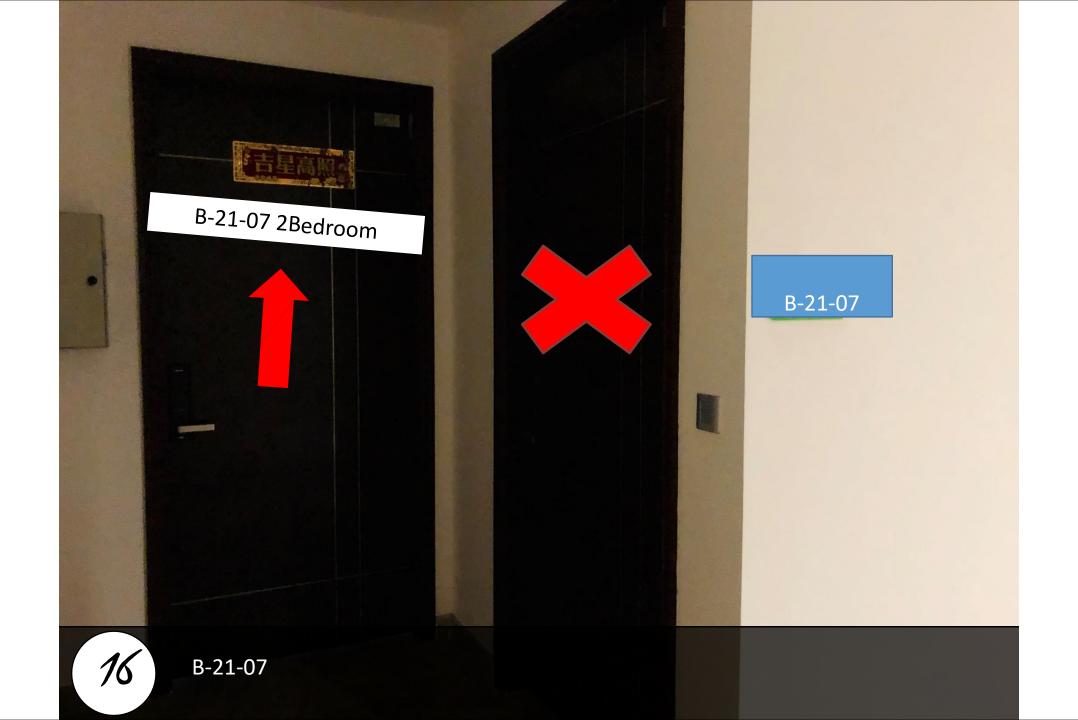

# Paragon Suite

Unit Number: B-21-07

Facility Floor: Level 7

Parking Lot: Level B-87,88

1

把车停在这里,过后去保安部登记 Park your car here and register in the guard house

Ask Security for help and enter to lobby

前往停车场 enter to parking

8 向右转前往Basement Turn to right and go to basement

**9** 向右转 前往Basement Turn to right and go to basement

向右转 前往Basement (B-87,88) Turn to right and go to basement (B-87,88)

前往Block B大厅, 扫描此卡开门 Go turn Block B lobby and scan for this card to open door

再次扫描您的卡,然后点击21楼 Scan again your card and go to level 21