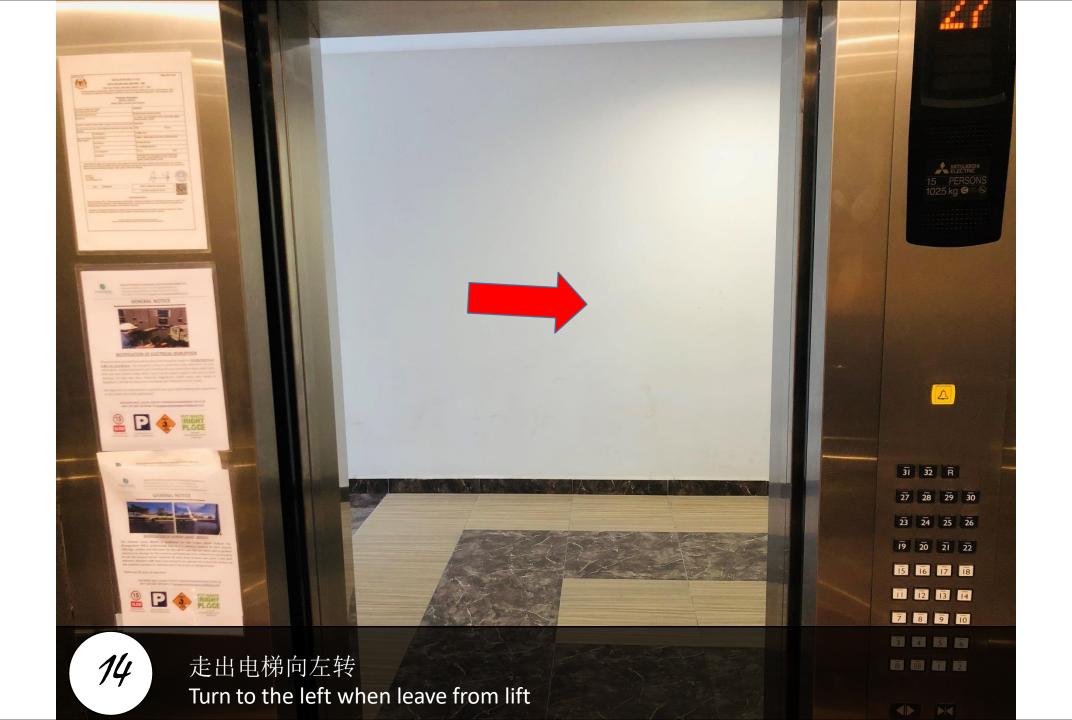

Policy

Strict no-smoking policy inside the unit. RM500 penalty for smoking. Smoking allowed on balcony with closed glass door.



### Restricted Fruits

Durians, mangosteens, and dragon fruits are not allowed inside the homestay.



# Paragon Suite

Unit Number: B-21-07

Facility Floor: Level 7

Parking Lot: Level B-87,88



1

把车停在这里,过后去保安部登记 Park your car here and register in the guard house



Ask Security for help and enter to lobby











前往停车场 enter to parking



8 向右转前往Basement Turn to right and go to basement



**9** 向右转 前往Basement Turn to right and go to basement



向右转 前往Basement (B-87,88) Turn to right and go to basement (B-87,88)





前往Block B大厅, 扫描此卡开门 Go turn Block B lobby and scan for this card to open door



再次扫描您的卡,然后点击21楼 Scan again your card and go to level 21













### Thank You

Enjoy every moment of your vacation!

Homestay Management by Antlerzone