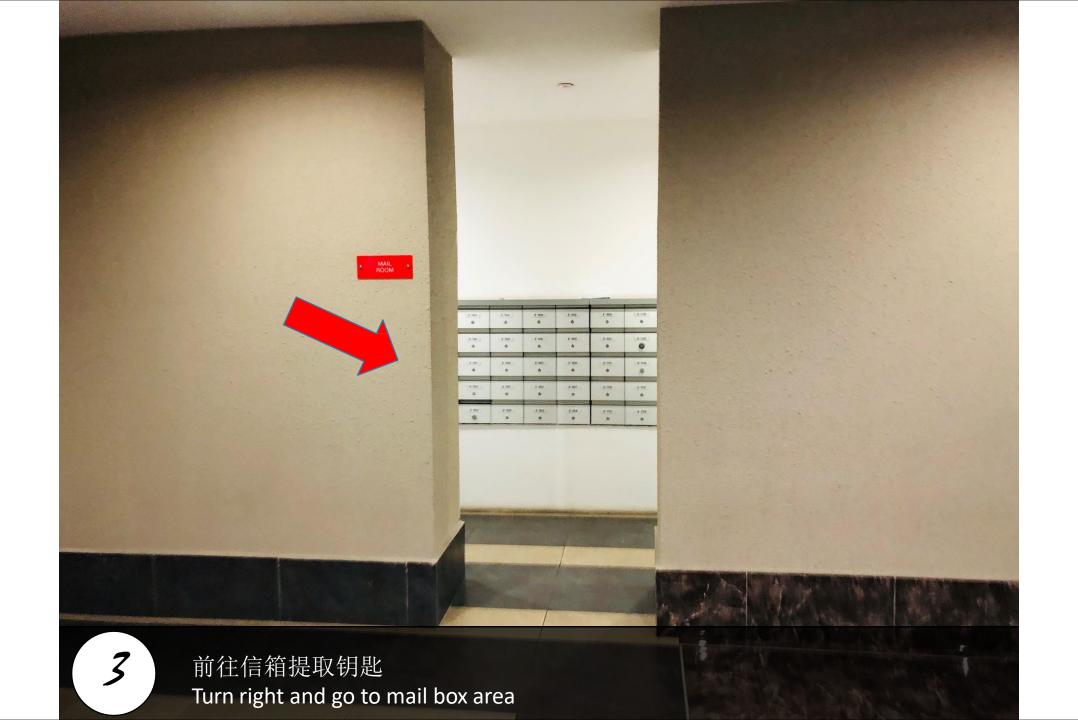

8 向右转前往Basement Turn to right and go to basement

**9** 向右转 前往Basement Turn to right and go to basement

向右转 前往Basement (B-87,88) Turn to right and go to basement (B-87,88)

前往Block B大厅, 扫描此卡开门 Go turn Block B lobby and scan for this card to open door