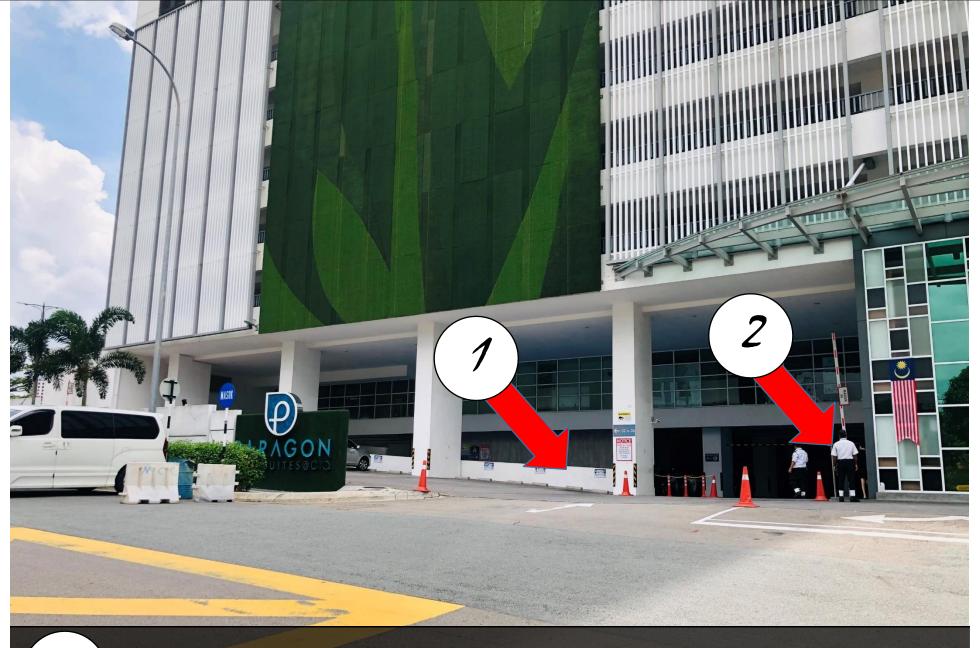

# Paragon Suite

Unit Number: B-21-07

Facility Floor: Level 7

Parking Lot: Level B-87,88

1

把车停在这里,过后去保安部登记 Park your car here and register in the guard house

Ask Security for help and enter to lobby

前往停车场 enter to parking