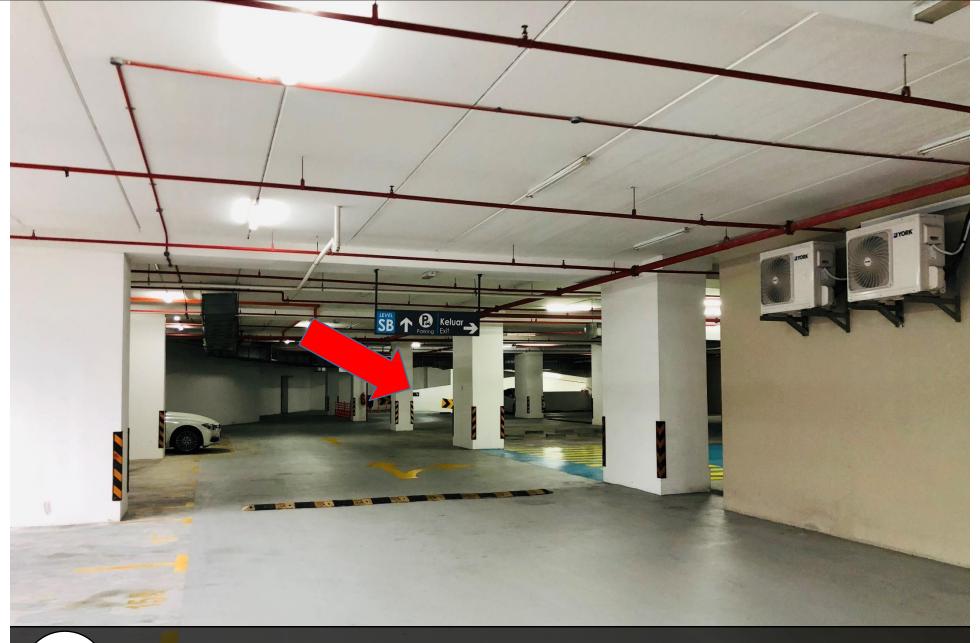

8 向右转前往Basement Turn to right and go to basement

**9** 向右转 前往Basement Turn to right and go to basement

向右转 前往Basement (B-87,88) Turn to right and go to basement (B-87,88)

前往Block B大厅, 扫描此卡开门 Go turn Block B lobby and scan for this card to open door