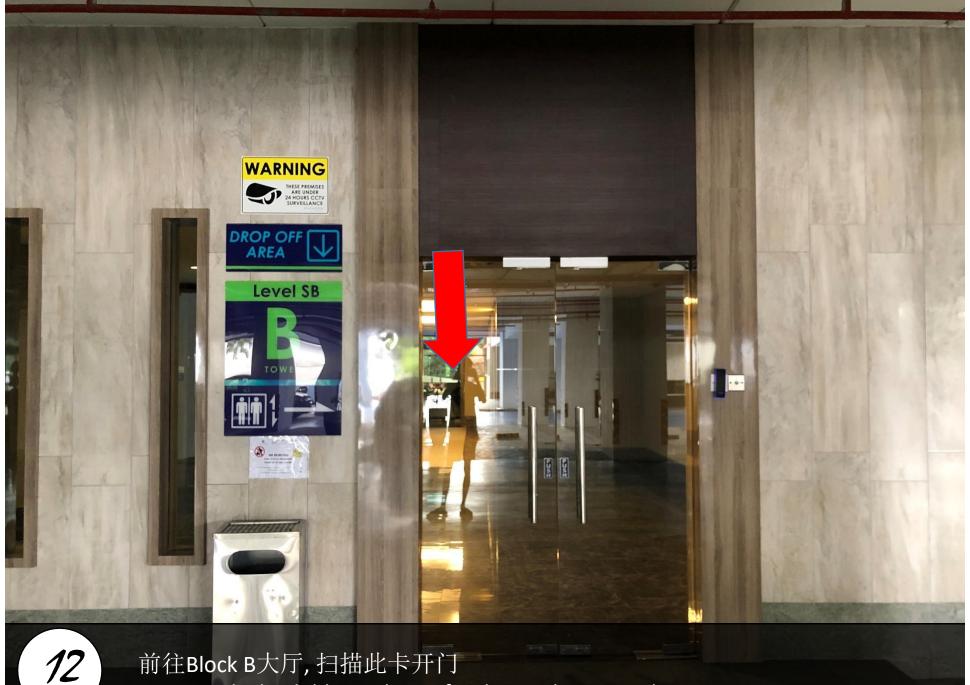

8 向右转前往Basement Turn to right and go to basement

**9** 向右转 前往Basement Turn to right and go to basement

向右转 前往Basement (B-87,88) Turn to right and go to basement (B-87,88)

前往Block B大厅, 扫描此卡开门 Go turn Block B lobby and scan for this card to open door