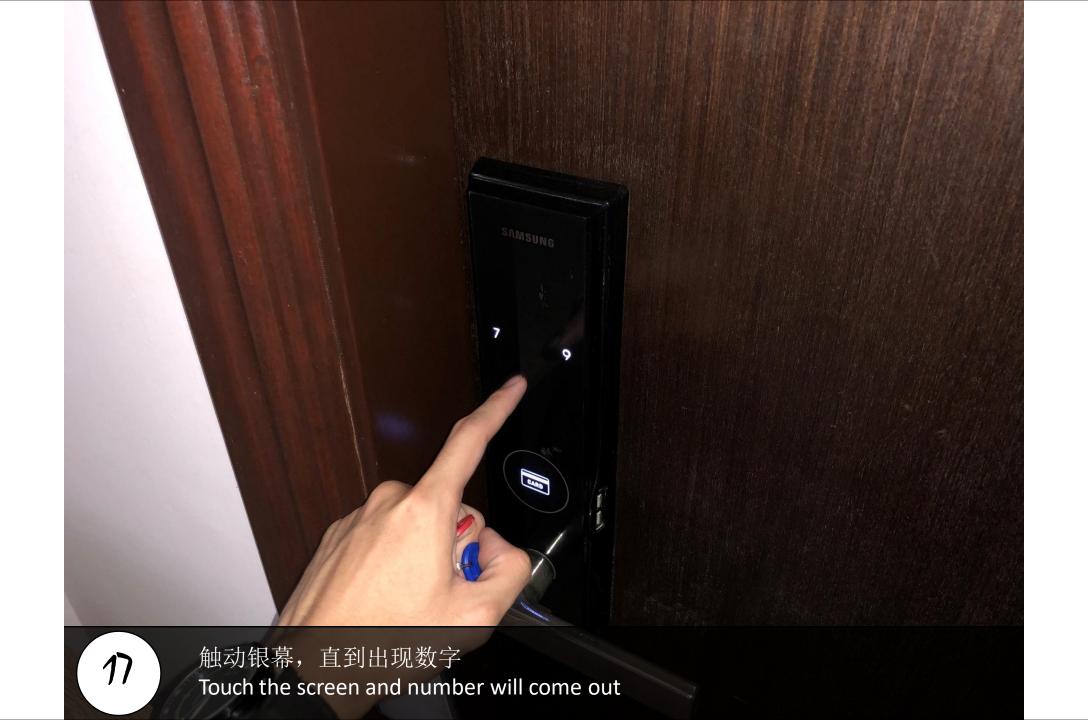

y

Strict no-smoking policy inside the unit. RM500 penalty for smoking. Smoking allowed on balcony with closed glass door.



### Restricted Fruits

Durians, mangosteens, and dragon fruits are not allowed inside the homestay.



# Paragon Suite

Unit Number: B-21-07

Facility Floor: Level 7

Parking Lot: Level B-87,88



1

把车停在这里,过后去保安部登记 Park your car here and register in the guard house



Ask Security for help and enter to lobby











前往停车场 enter to parking



8 向右转前往Basement Turn to right and go to basement



**9** 向右转 前往Basement Turn to right and go to basement



向右转 前往Basement (B-87,88) Turn to right and go to basement (B-87,88)





前往Block B大厅, 扫描此卡开门 Go turn Block B lobby and scan for this card to open door



再次扫描您的卡,然后点击21楼 Scan again your card and go to level 21













### Thank You

Enjoy every moment of your vacation!

Homestay Management by Antlerzone