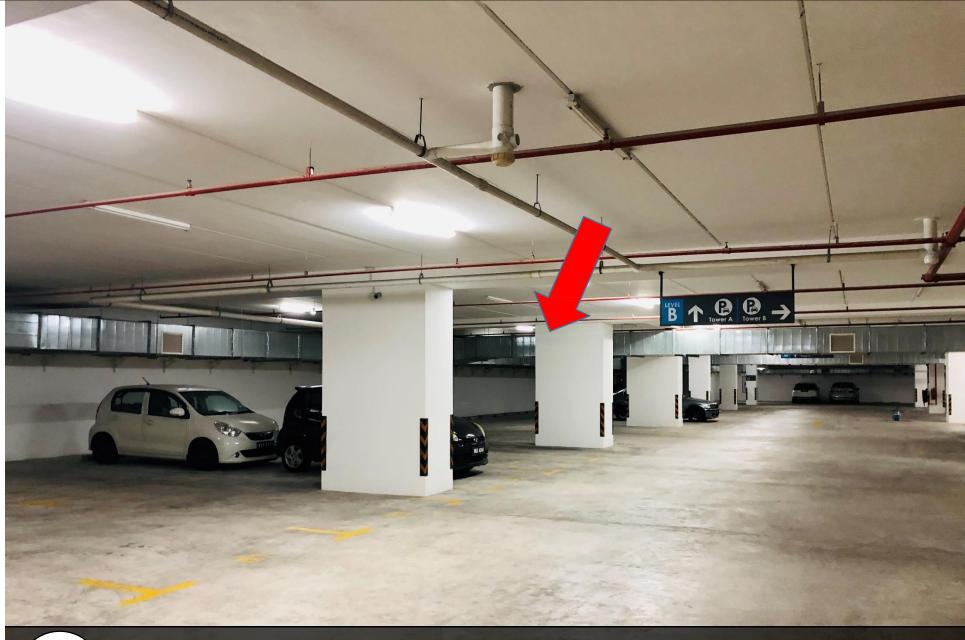

8 向右转前往Basement Turn to right and go to basement

**9** 向右转 前往Basement Turn to right and go to basement

向右转 前往Basement (B-87,88) Turn to right and go to basement (B-87,88)

前往Block B大厅, 扫描此卡开门 Go turn Block B lobby and scan for this card to open door