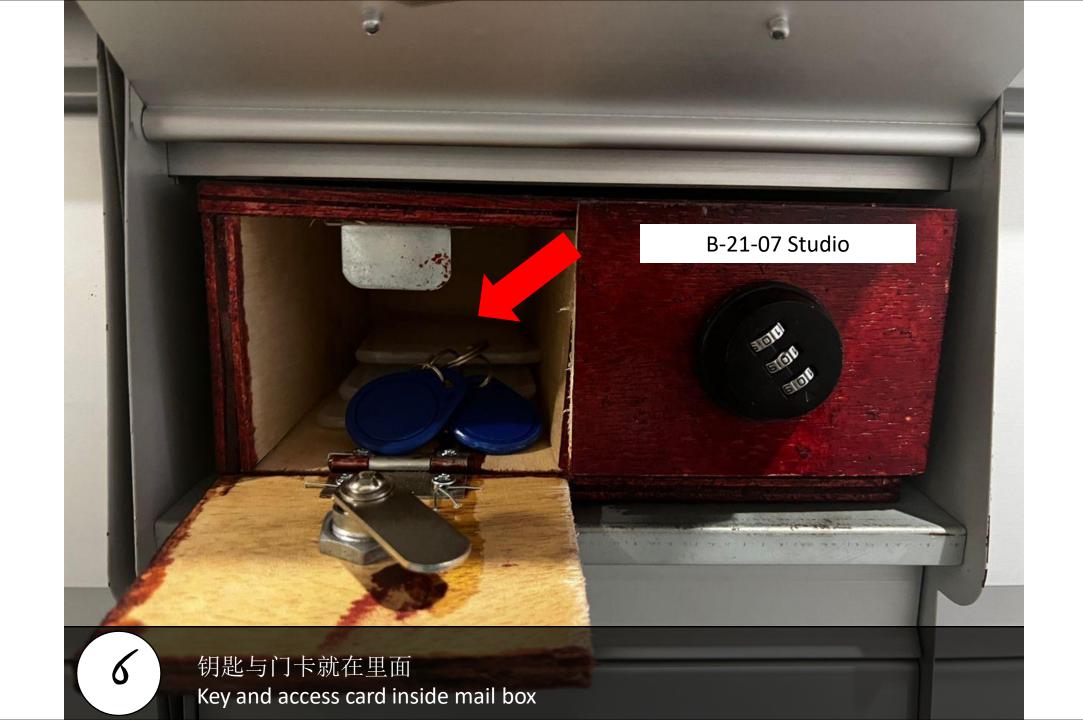

# Paragon Suite

Unit Number: B-21-07

Facility Floor: Level 7

Parking Lot: Level B-87,88

1

把车停在这里,过后去保安部登记 Park your car here and register in the guard house

Ask Security for help and enter to lobby

前往停车场 enter to parking