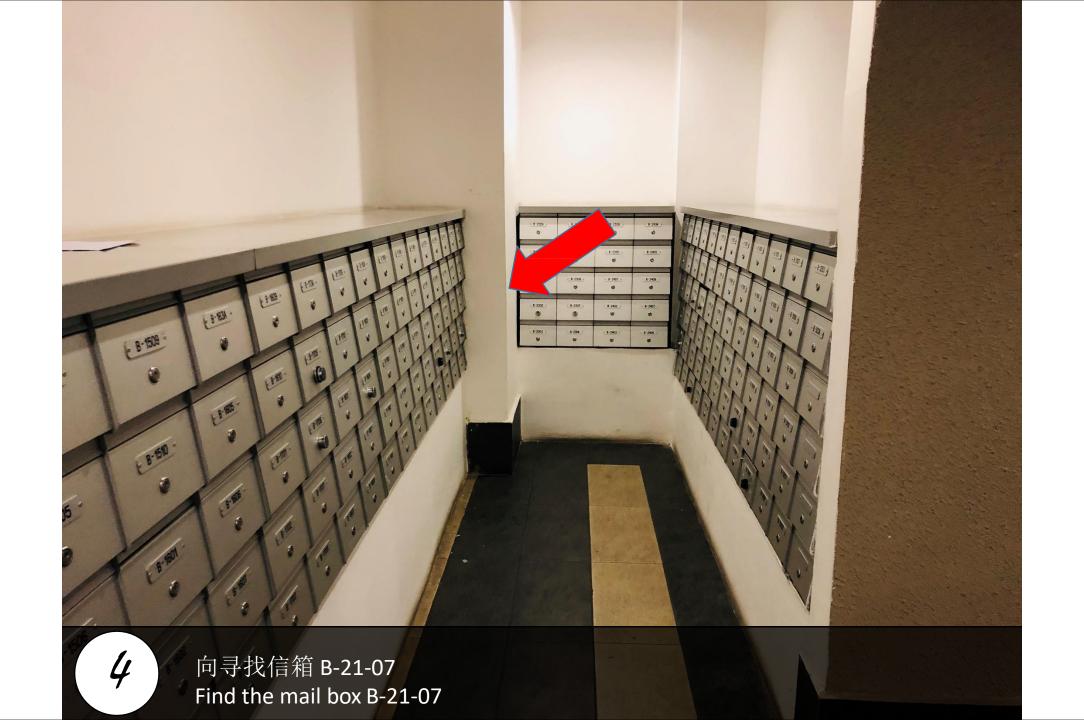

# Paragon Suite

Unit Number: B-21-07

Facility Floor: Level 7

Parking Lot: Level B-87,88

1

把车停在这里,过后去保安部登记 Park your car here and register in the guard house

Ask Security for help and enter to lobby

前往停车场 enter to parking