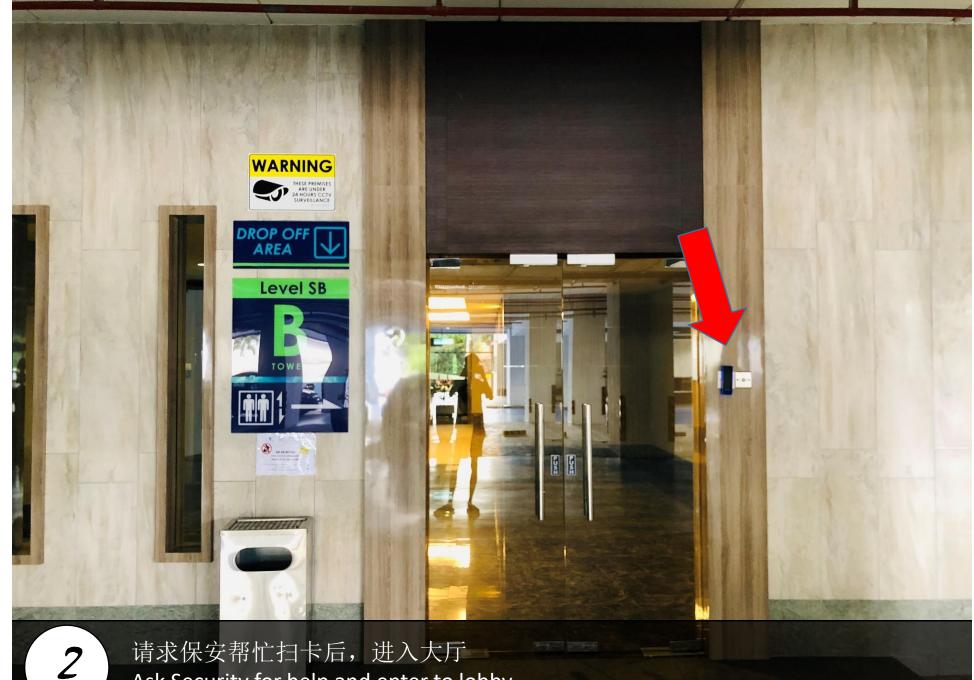

8 向右转前往Basement Turn to right and go to basement

**9** 向右转 前往Basement Turn to right and go to basement

向右转 前往Basement (B-87,88) Turn to right and go to basement (B-87,88)

前往Block B大厅, 扫描此卡开门 Go turn Block B lobby and scan for this card to open door