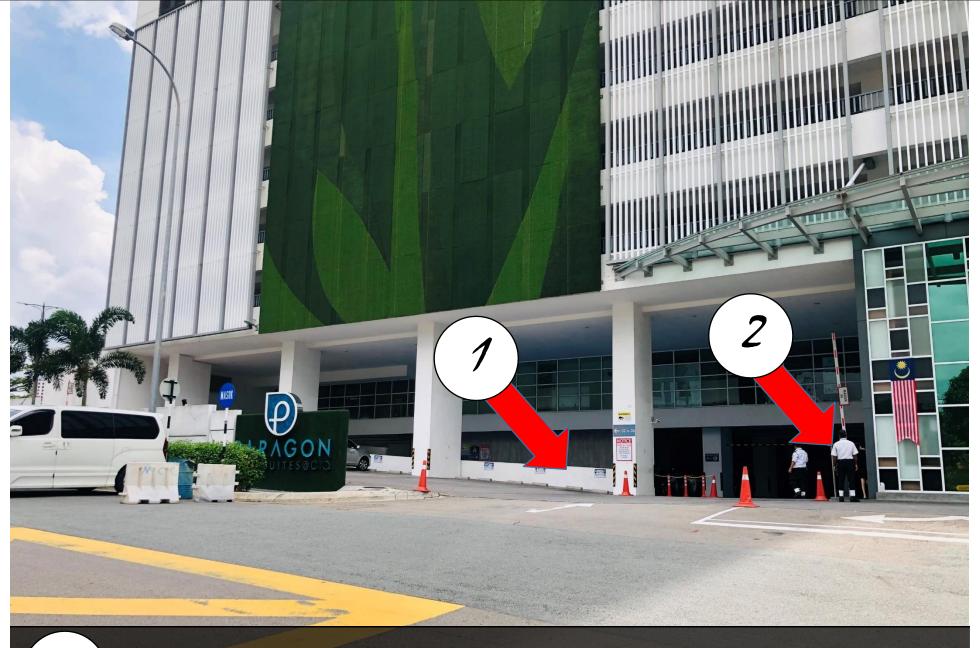

# Paragon Suite

Unit Number: B-26-03S

Facility Floor: Level 7

Parking Lot: Visitor Parking

1

把车停在这里,过后去保安部登记 Park your car here and register in the guard house

Ask Security for help and enter to lobby

前往停车场 enter to parking