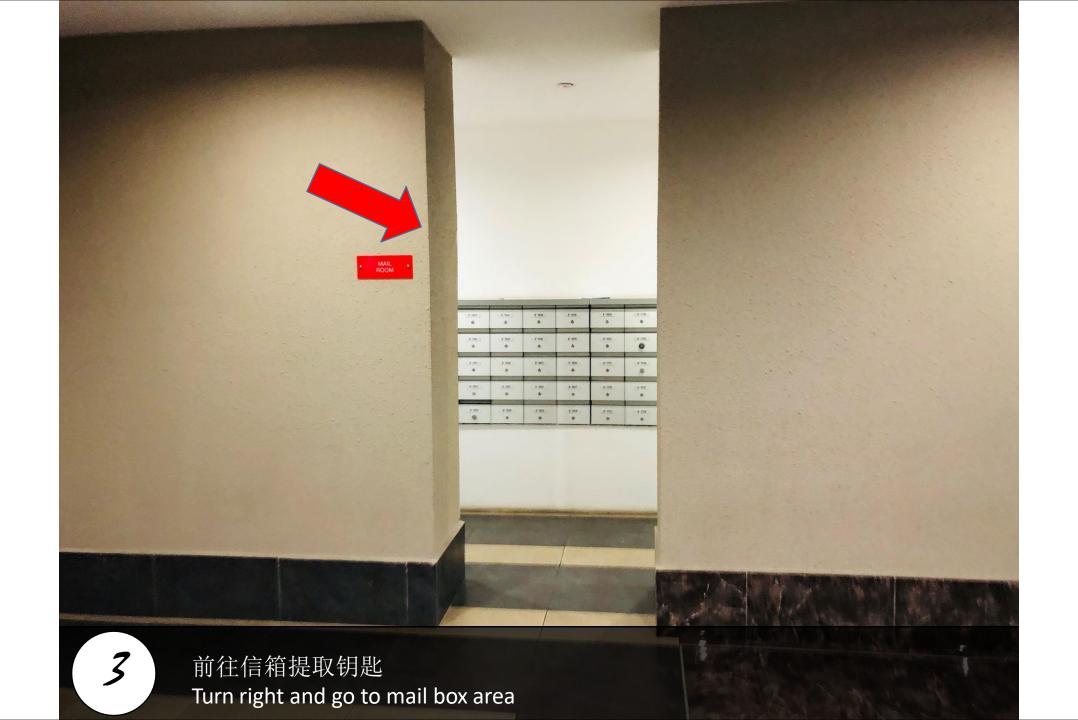

# Paragon Suite

Unit Number: B-26-03S

Facility Floor: Level 7

Parking Lot: Visitor Parking

1

把车停在这里,过后去保安部登记 Park your car here and register in the guard house

Ask Security for help and enter to lobby

前往停车场 enter to parking