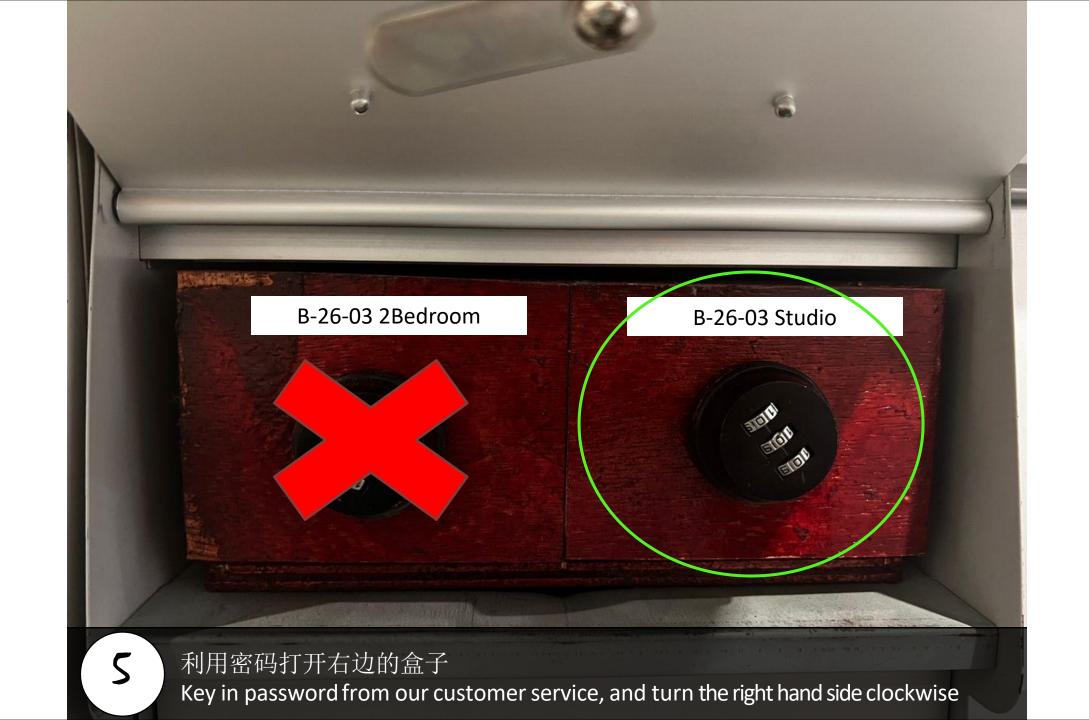

# Paragon Suite

Unit Number: B-26-03S

Facility Floor: Level 7

Parking Lot: Visitor Parking

1

把车停在这里,过后去保安部登记 Park your car here and register in the guard house

Ask Security for help and enter to lobby

前往停车场 enter to parking