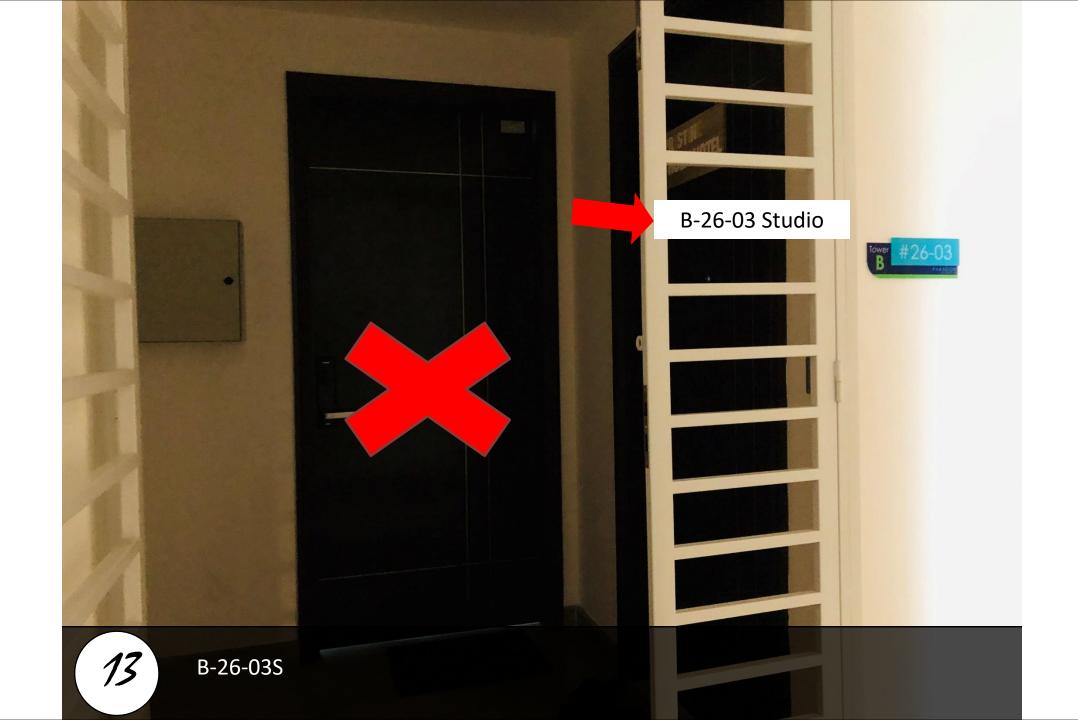

# Paragon Suite

Unit Number: B-26-03S

Facility Floor: Level 7

Parking Lot: Visitor Parking

1

把车停在这里,过后去保安部登记 Park your car here and register in the guard house

Ask Security for help and enter to lobby

前往停车场 enter to parking