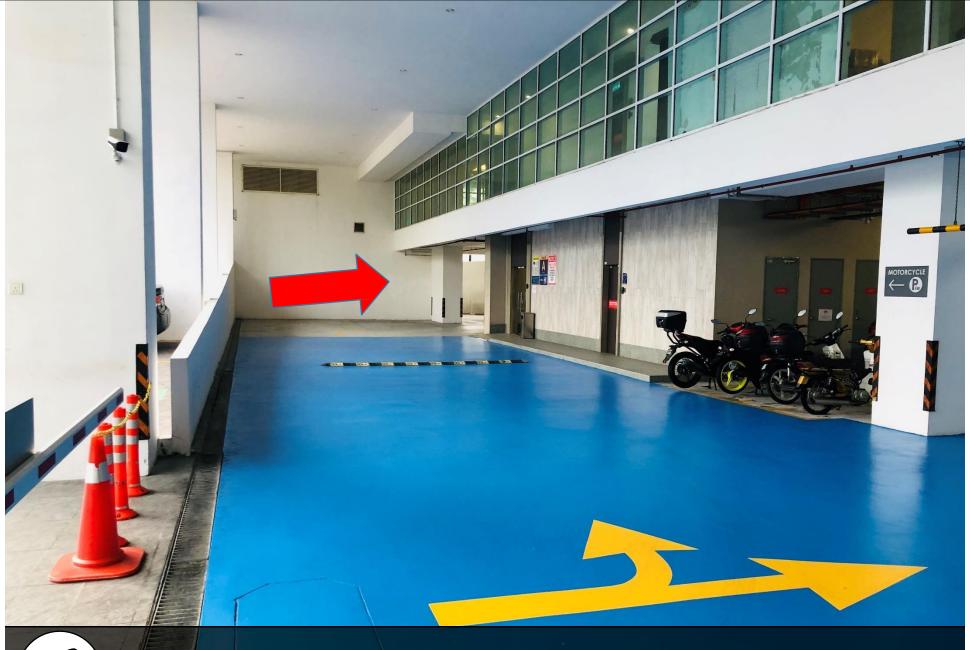

# Paragon Suite

Unit Number: B-26-03S

Facility Floor: Level 7

Parking Lot: Visitor Parking

1

把车停在这里,过后去保安部登记 Park your car here and register in the guard house

Ask Security for help and enter to lobby

前往停车场 enter to parking