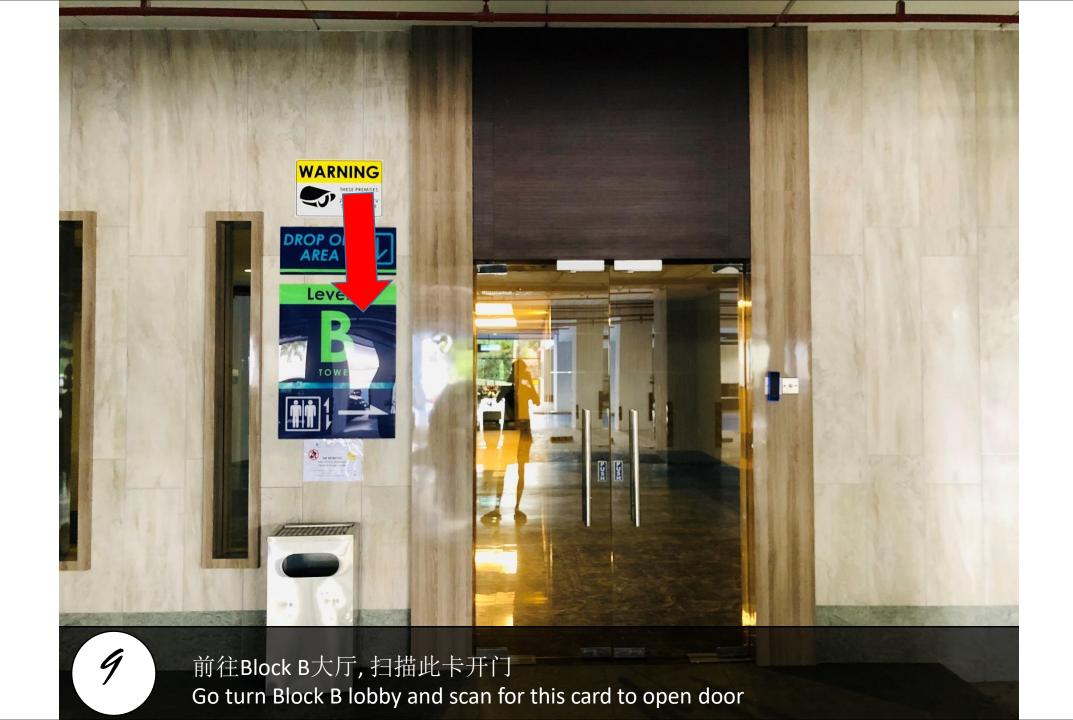

# Paragon Suite

Unit Number: B-26-03S

Facility Floor: Level 7

Parking Lot: Visitor Parking

1

把车停在这里,过后去保安部登记 Park your car here and register in the guard house

Ask Security for help and enter to lobby

前往停车场 enter to parking