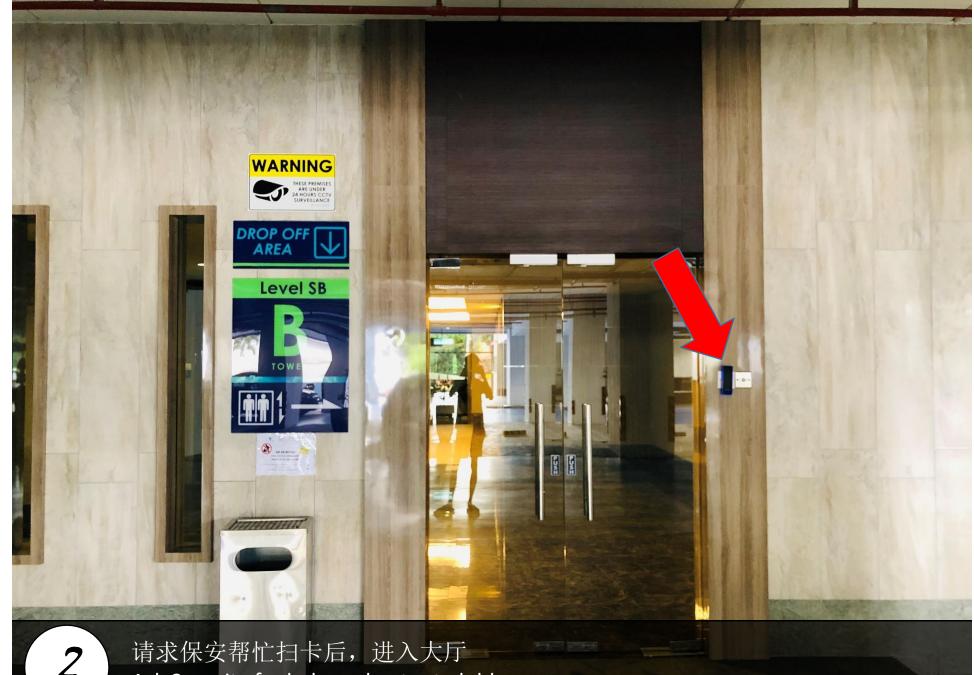

# Paragon Suite

Unit Number: B-26-03S

Facility Floor: Level 7

Parking Lot: Visitor Parking

1

把车停在这里,过后去保安部登记 Park your car here and register in the guard house

Ask Security for help and enter to lobby

前往停车场 enter to parking