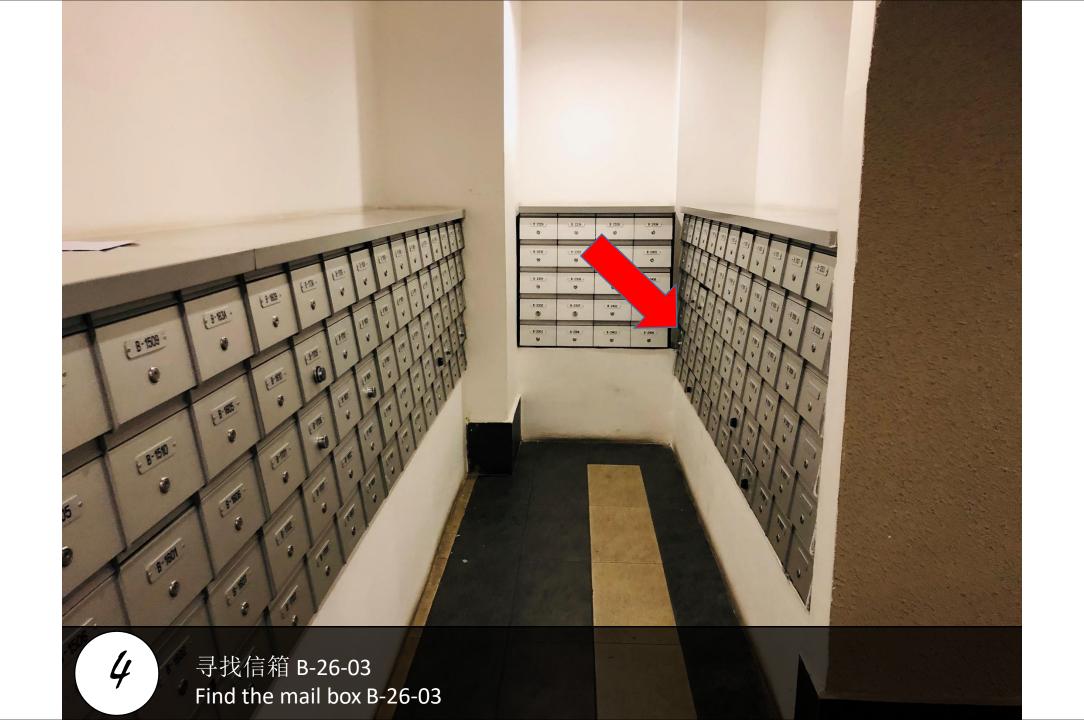

# Paragon Suite

Unit Number: B-26-03S

Facility Floor: Level 7

Parking Lot: Visitor Parking

1

把车停在这里,过后去保安部登记 Park your car here and register in the guard house

Ask Security for help and enter to lobby

前往停车场 enter to parking