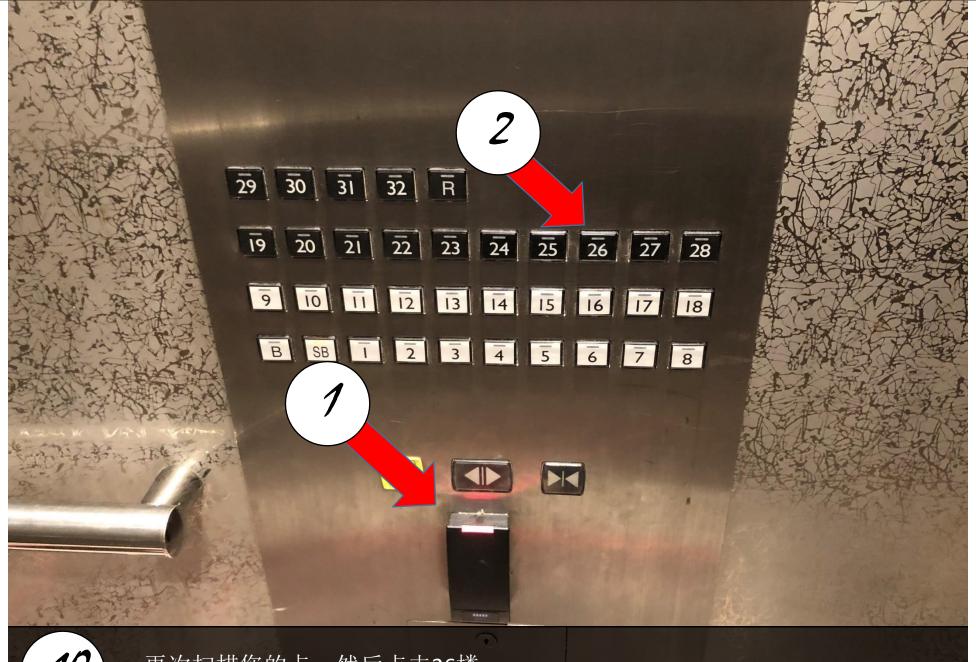

8

向保安拿Visitor Parking Request visitor parking with security

再次扫描您的卡,然后点击26楼 Scan again your card and go to level 26