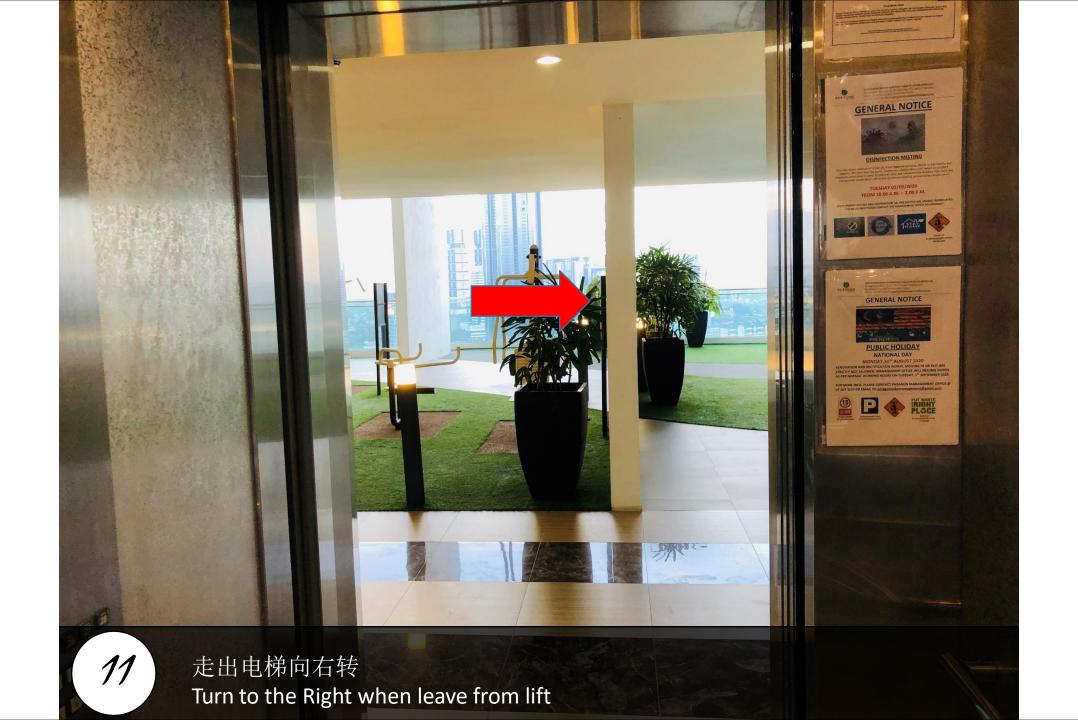

8

向保安拿Visitor Parking Request visitor parking with security

再次扫描您的卡,然后点击26楼 Scan again your card and go to level 26