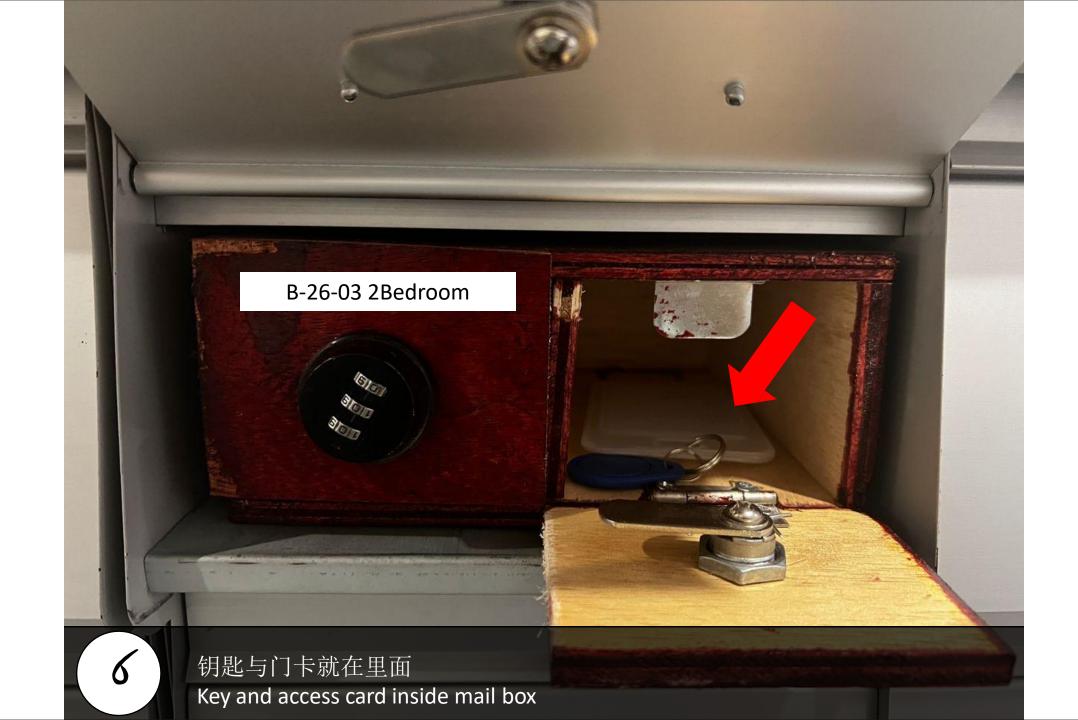

# Paragon Suite

Unit Number: B-26-03S

Facility Floor: Level 7

Parking Lot: Visitor Parking

1

把车停在这里,过后去保安部登记 Park your car here and register in the guard house

Ask Security for help and enter to lobby

前往停车场 enter to parking