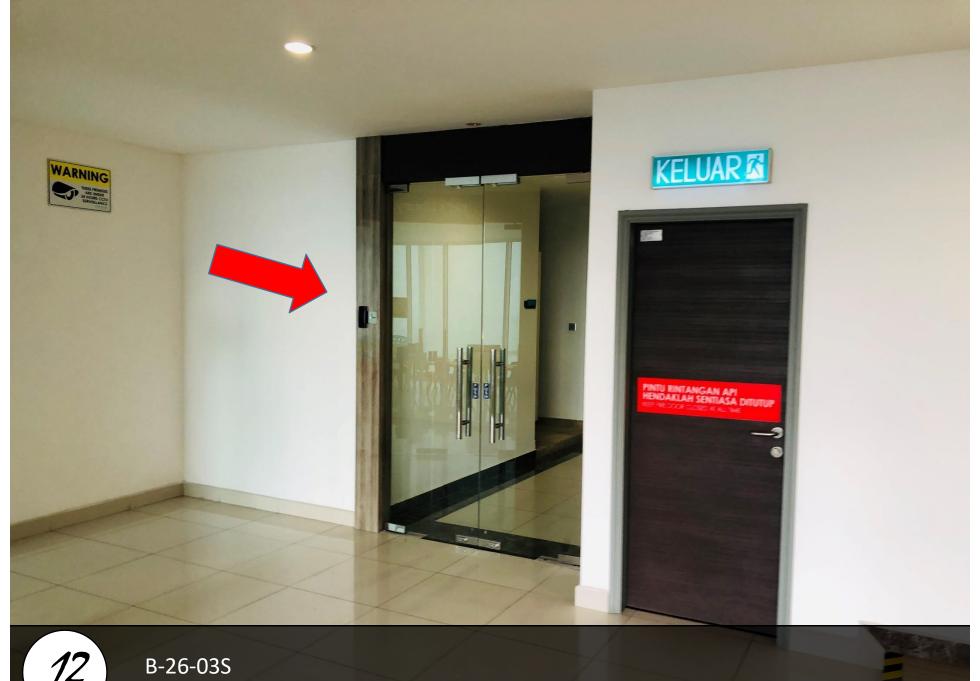

# Paragon Suite

Unit Number: B-26-03S

Facility Floor: Level 7

Parking Lot: Visitor Parking

1

把车停在这里,过后去保安部登记 Park your car here and register in the guard house

Ask Security for help and enter to lobby

前往停车场 enter to parking