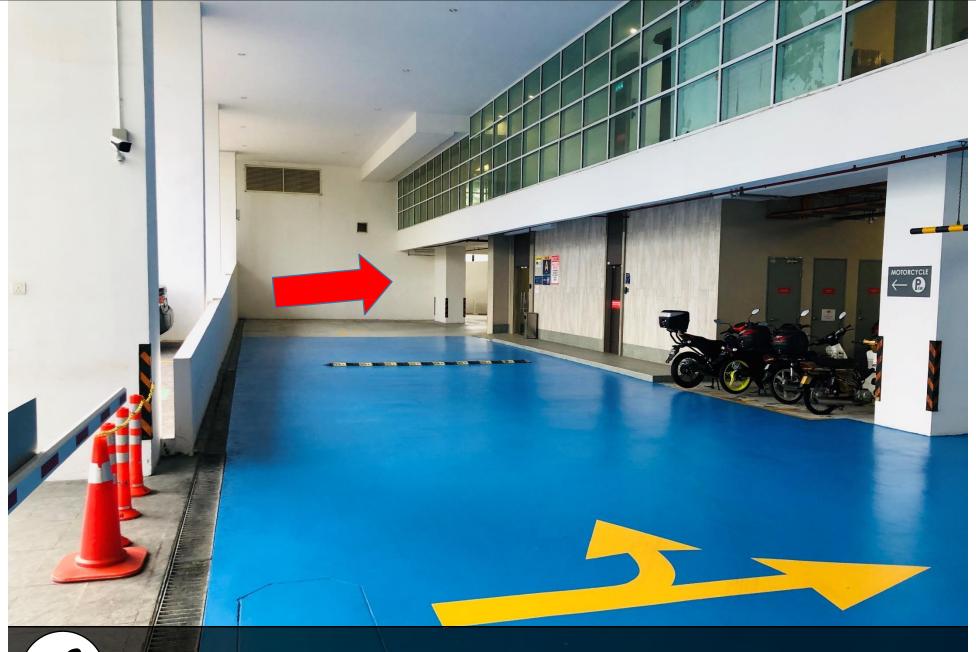

# Paragon Suite

Unit Number: B-26-03

Facility Floor: Level 7

Parking Lot: Level B-77,78

1

把车停在这里,过后去保安部登记 Park your car here and register in the guard house

Ask Security for help and enter to lobby

前往停车场 enter to parking