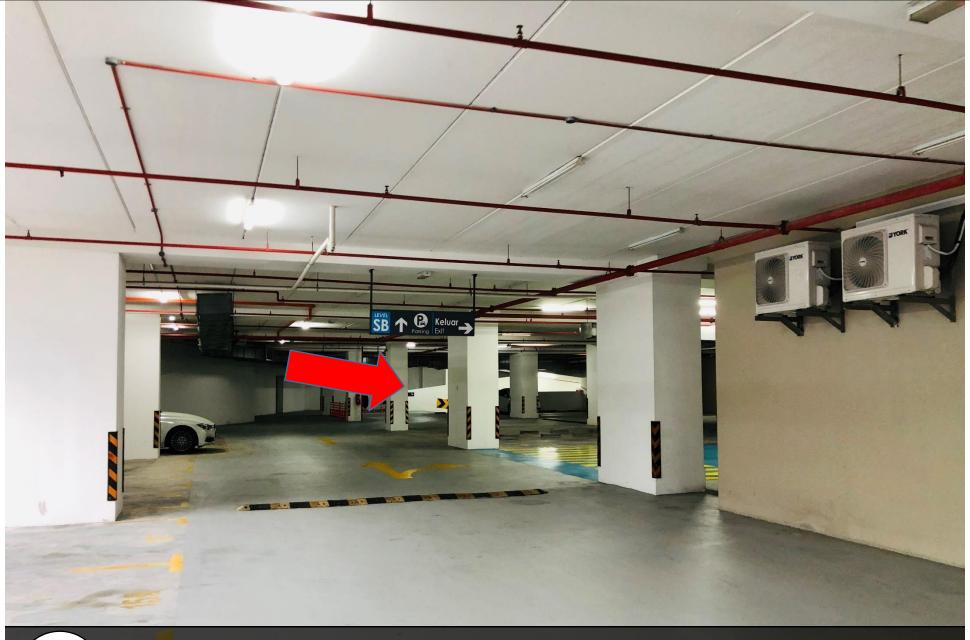

8 向右转前往 Basement (78) Turn to right and go to Basement (78)

等入地下停车场 Turn to Basement

10

抵达Basement后,这是停车位 (78) Reach basement and this is parking lot number (78)

Go turn Block B lobby and scan for this card to open door