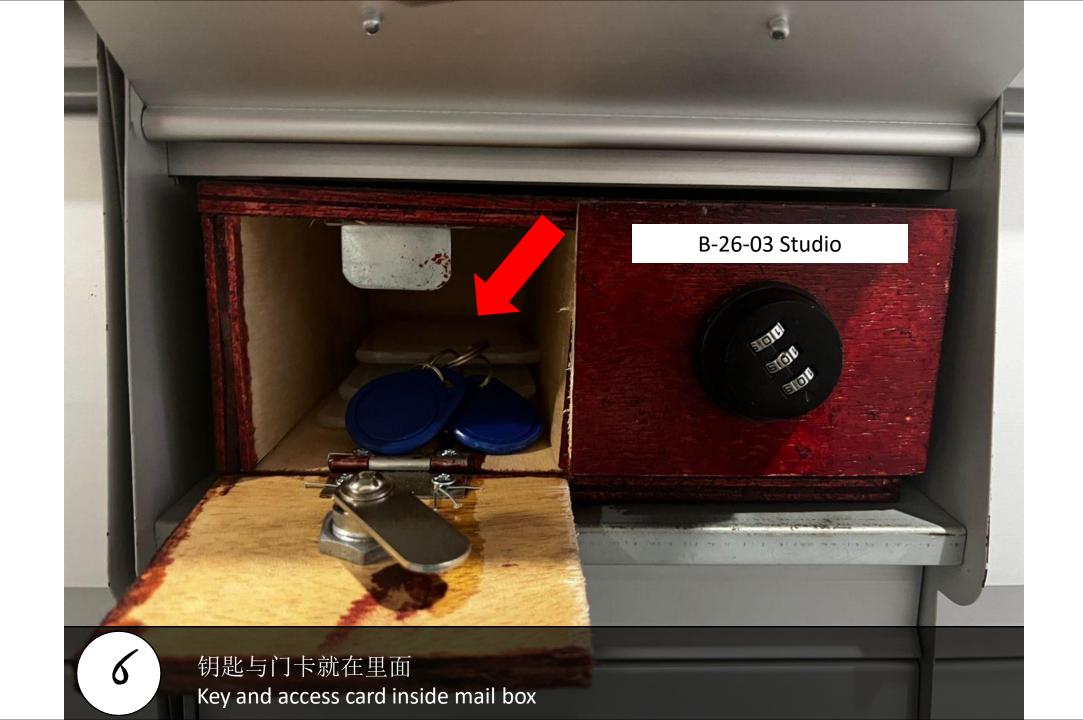

# Paragon Suite

Unit Number: B-26-03

Facility Floor: Level 7

Parking Lot: Level B-77,78

1

把车停在这里,过后去保安部登记 Park your car here and register in the guard house

Ask Security for help and enter to lobby

前往停车场 enter to parking