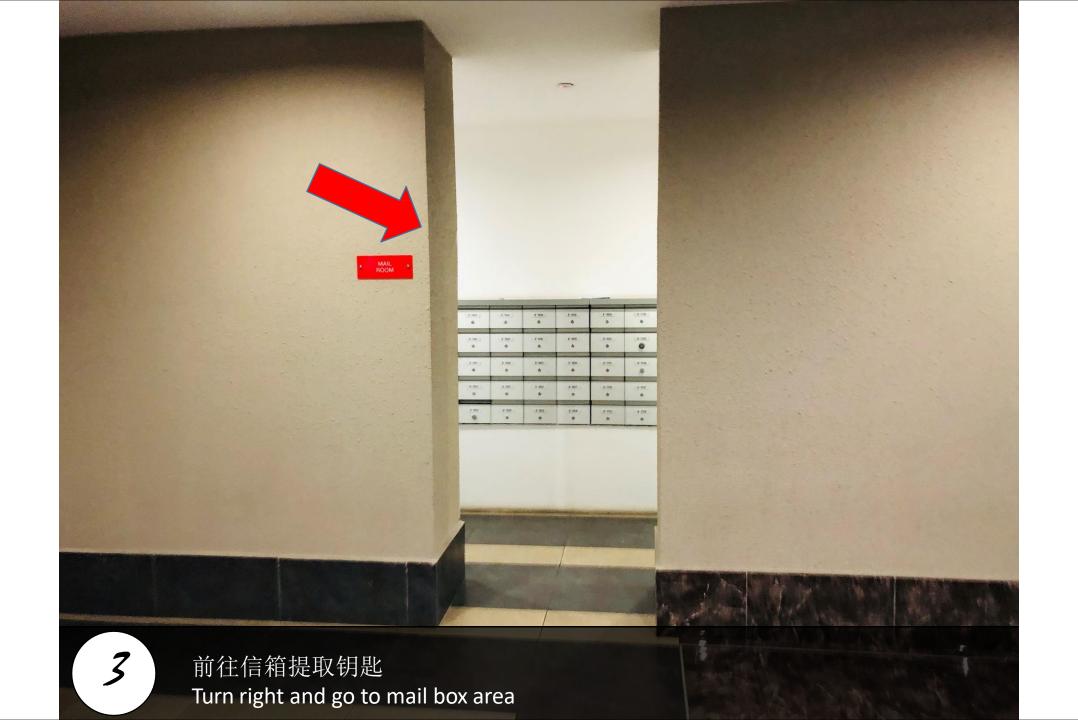

8 向右转前往 Basement (78) Turn to right and go to Basement (78)

等入地下停车场 Turn to Basement

10

抵达Basement后,这是停车位 (78) Reach basement and this is parking lot number (78)

Go turn Block B lobby and scan for this card to open door