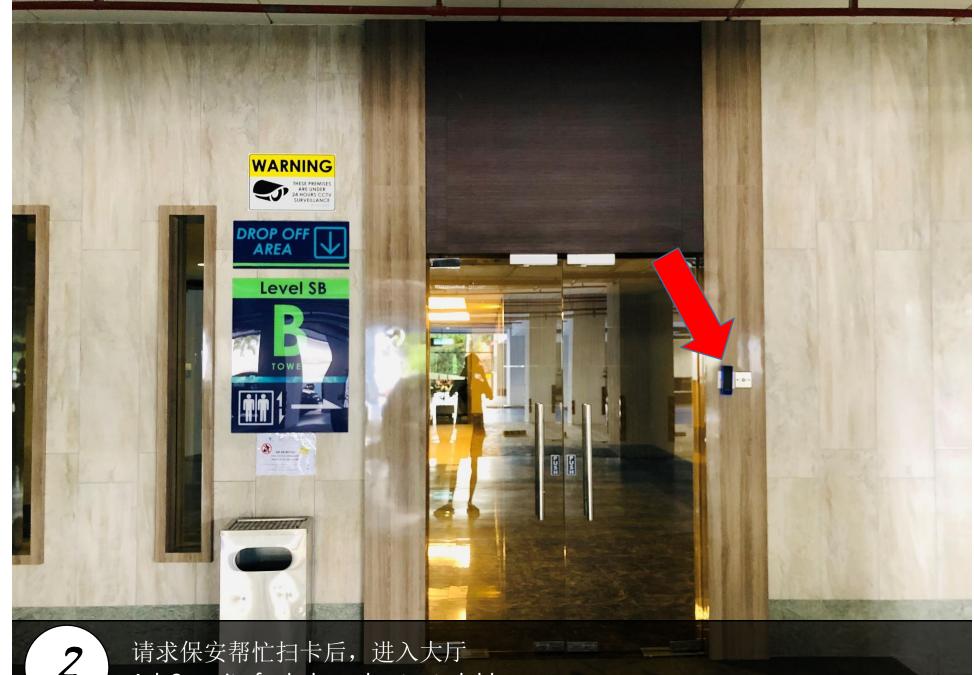

# Paragon Suite

Unit Number: B-26-03

Facility Floor: Level 7

Parking Lot: Level B-77,78

1

把车停在这里,过后去保安部登记 Park your car here and register in the guard house

Ask Security for help and enter to lobby

前往停车场 enter to parking