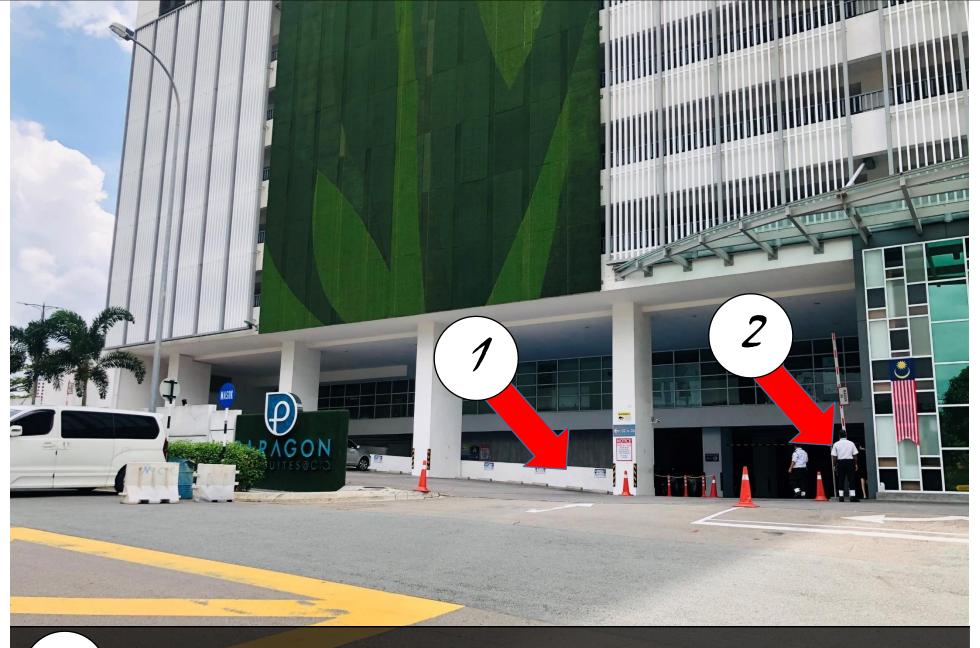

# Paragon Suite

Unit Number: B-26-03

Facility Floor: Level 7

Parking Lot: Level B-77,78

1

把车停在这里,过后去保安部登记 Park your car here and register in the guard house

Ask Security for help and enter to lobby

前往停车场 enter to parking