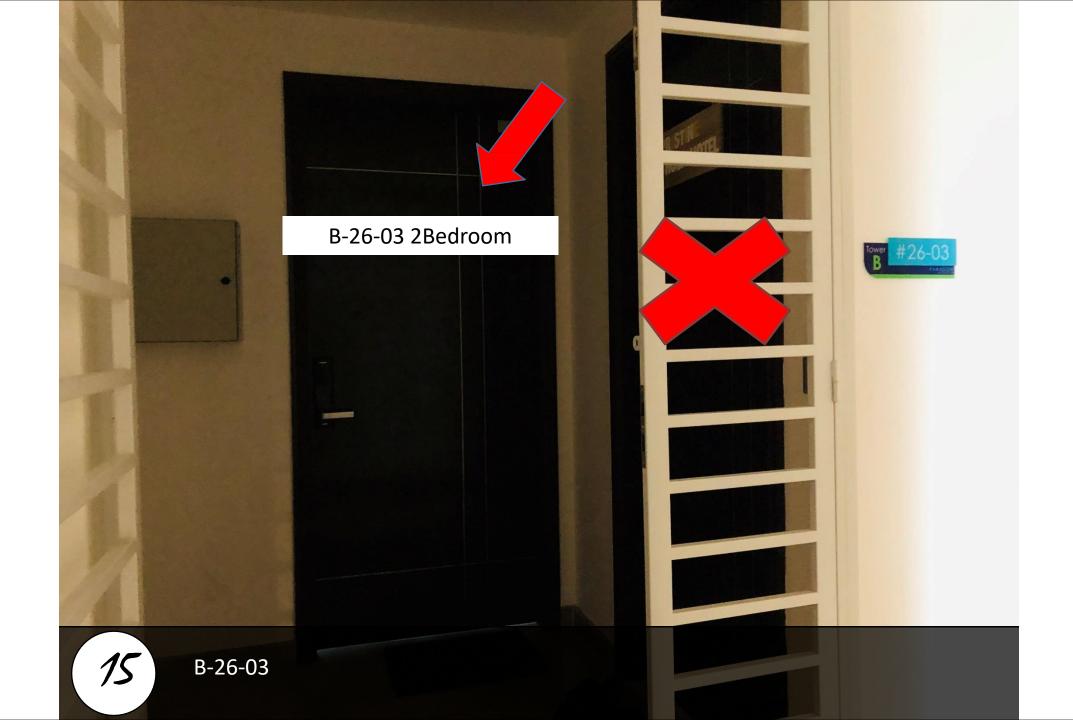

# Paragon Suite

Unit Number: B-26-03

Facility Floor: Level 7

Parking Lot: Level B-77,78

1

把车停在这里,过后去保安部登记 Park your car here and register in the guard house

Ask Security for help and enter to lobby

前往停车场 enter to parking