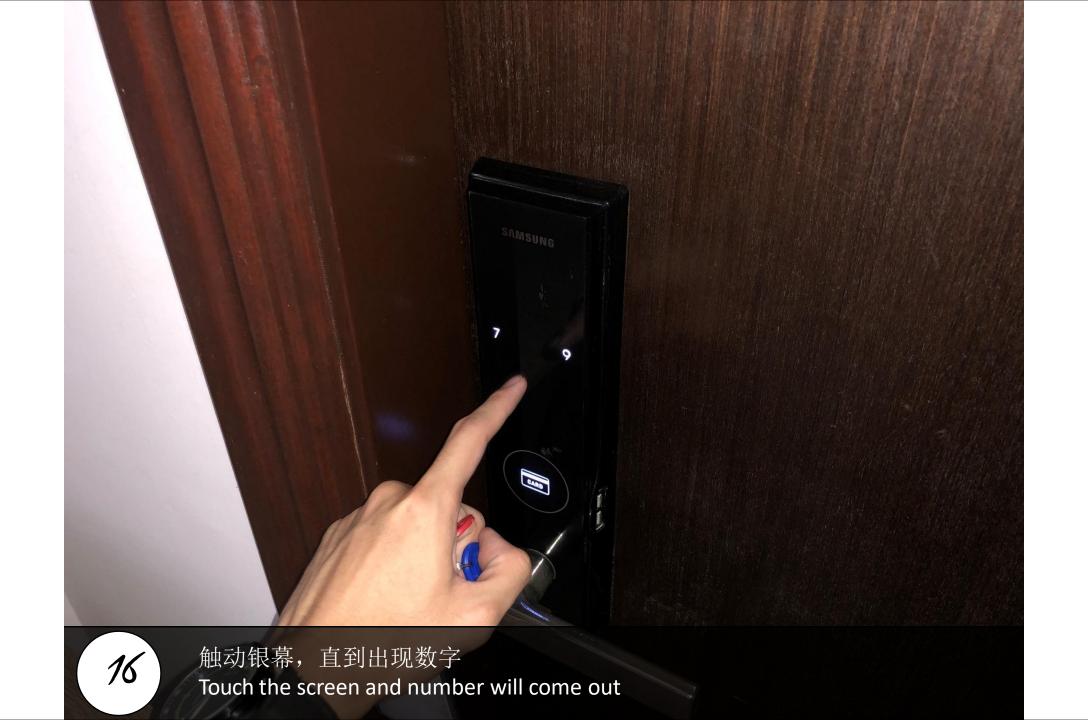

再次扫描您的卡,然后点击26楼 Scan again your card and go to level 26

Turn to the Right when leave from lift