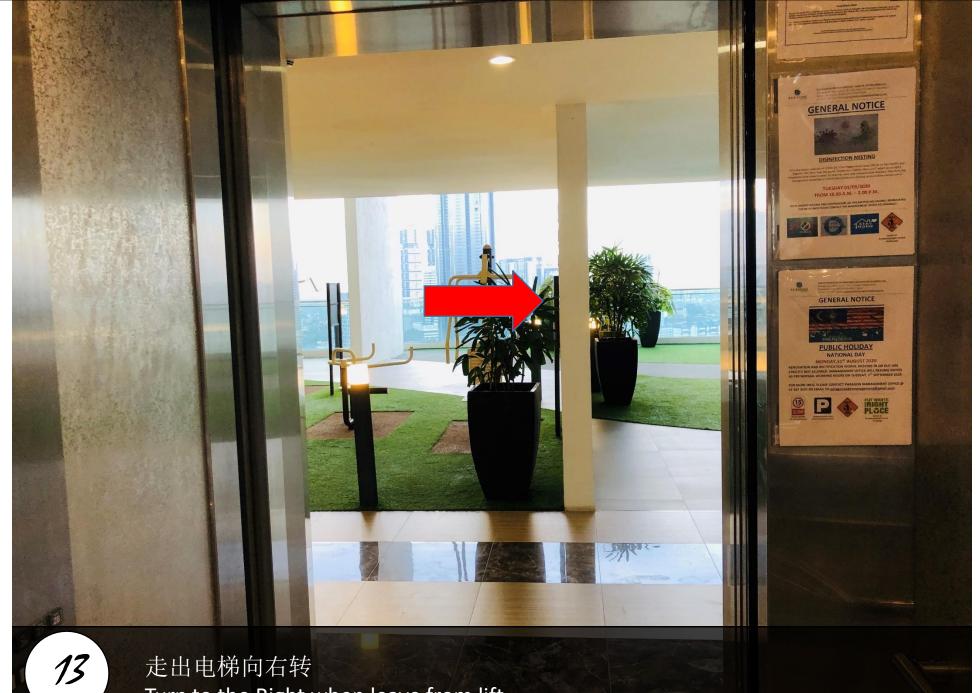

再次扫描您的卡,然后点击26楼 Scan again your card and go to level 26

Turn to the Right when leave from lift