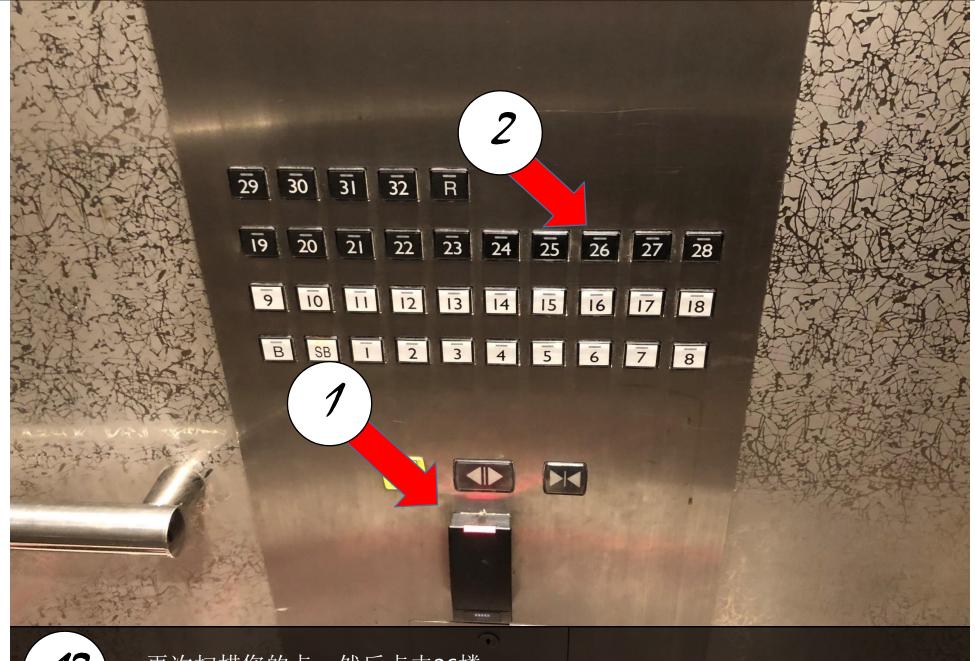

再次扫描您的卡,然后点击26楼 Scan again your card and go to level 26

Turn to the Right when leave from lift