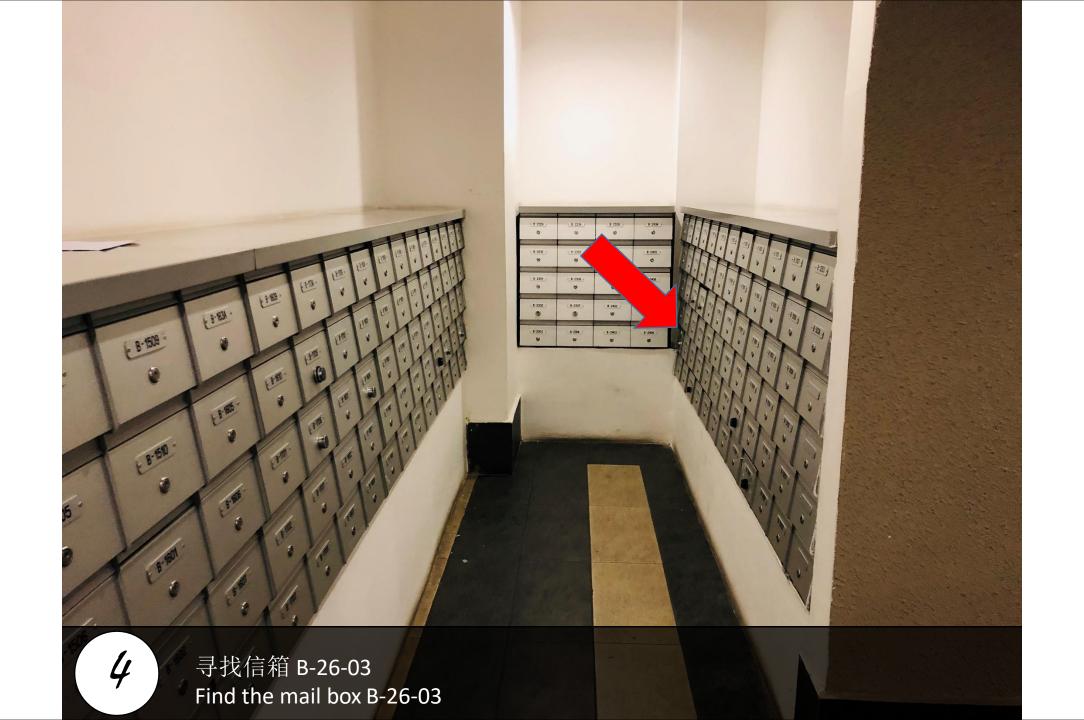

# Paragon Suite

Unit Number: B-26-03

Facility Floor: Level 7

Parking Lot: Level B-77,78

1

把车停在这里,过后去保安部登记 Park your car here and register in the guard house

Ask Security for help and enter to lobby

前往停车场 enter to parking