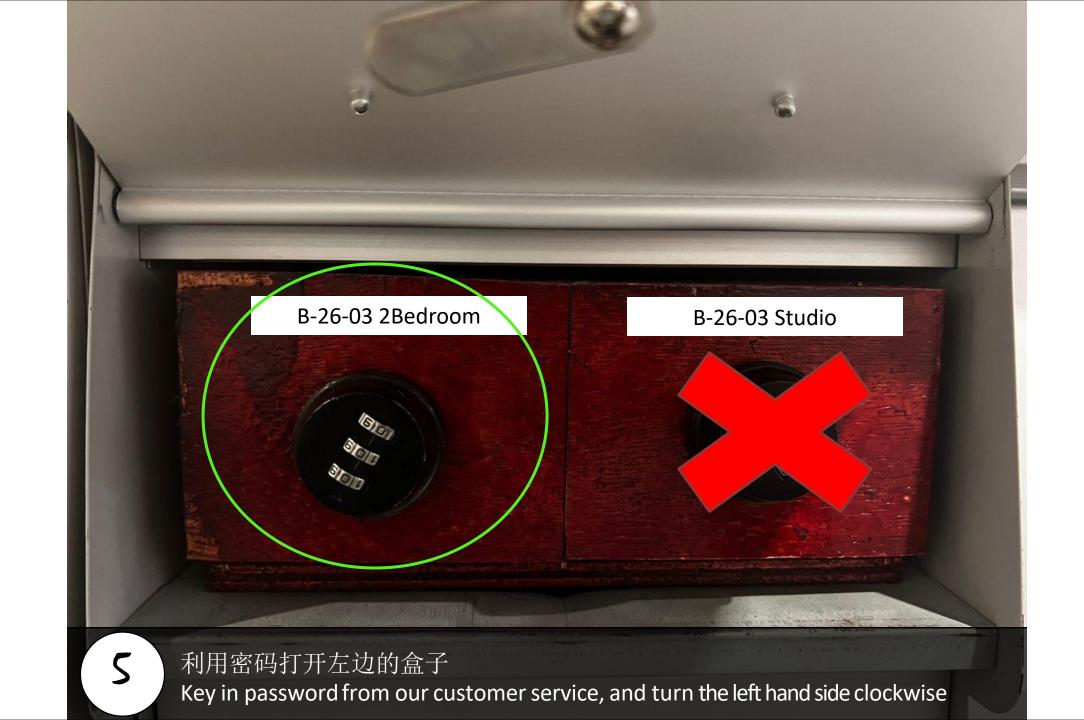

# Paragon Suite

Unit Number: B-26-03

Facility Floor: Level 7

Parking Lot: Level B-77,78

1

把车停在这里,过后去保安部登记 Park your car here and register in the guard house

Ask Security for help and enter to lobby

前往停车场 enter to parking