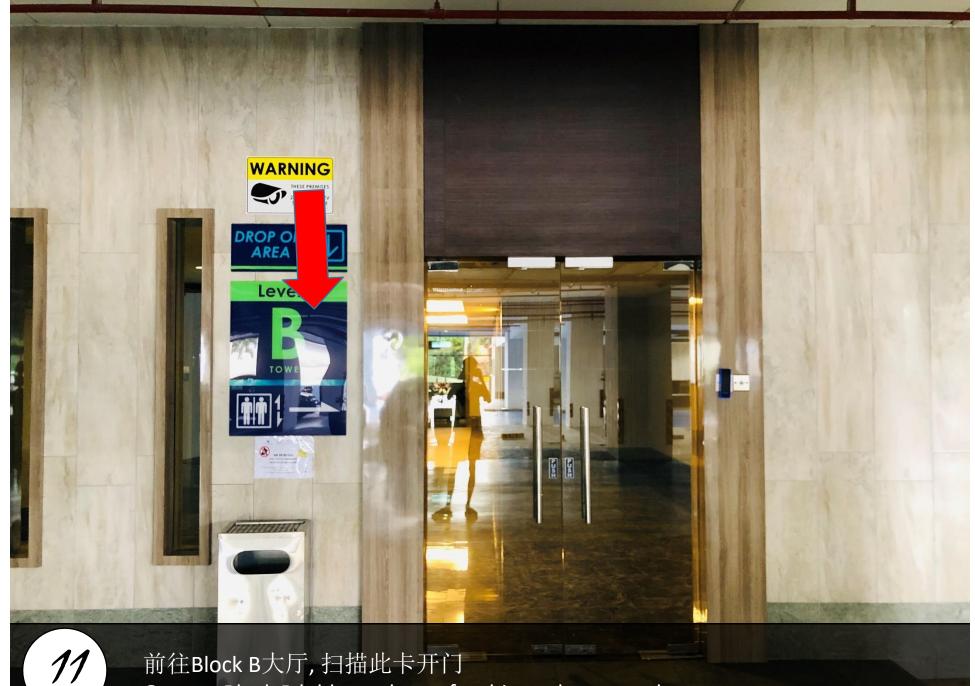

8 向右转前往 Basement (78) Turn to right and go to Basement (78)

等入地下停车场 Turn to Basement

10

抵达Basement后,这是停车位 (78) Reach basement and this is parking lot number (78)

Go turn Block B lobby and scan for this card to open door