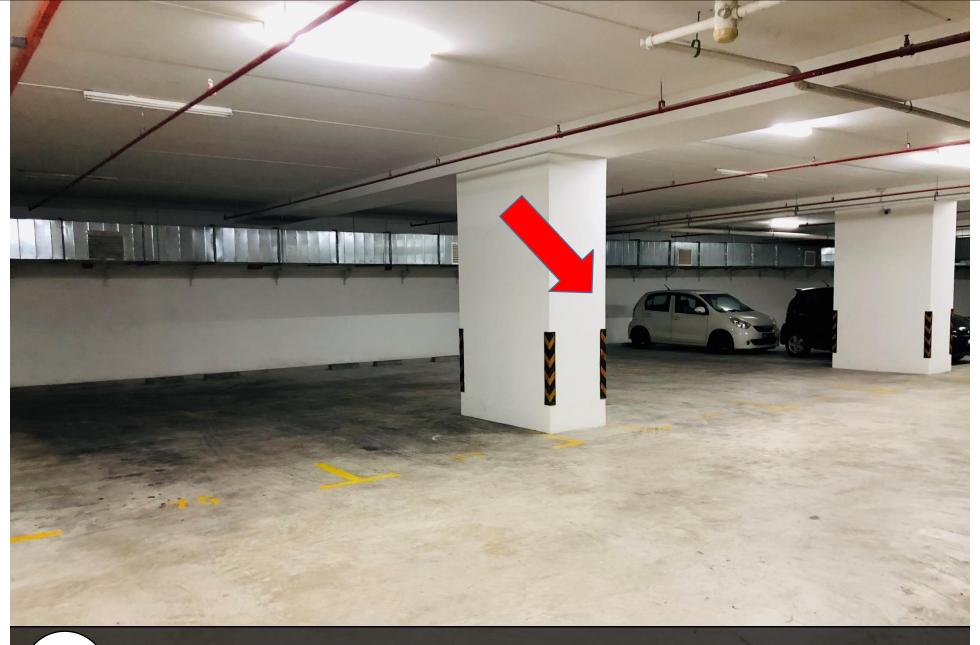

8 向右转前往 Basement (78) Turn to right and go to Basement (78)

等入地下停车场 Turn to Basement

10

抵达Basement后,这是停车位 (78) Reach basement and this is parking lot number (78)

Go turn Block B lobby and scan for this card to open door