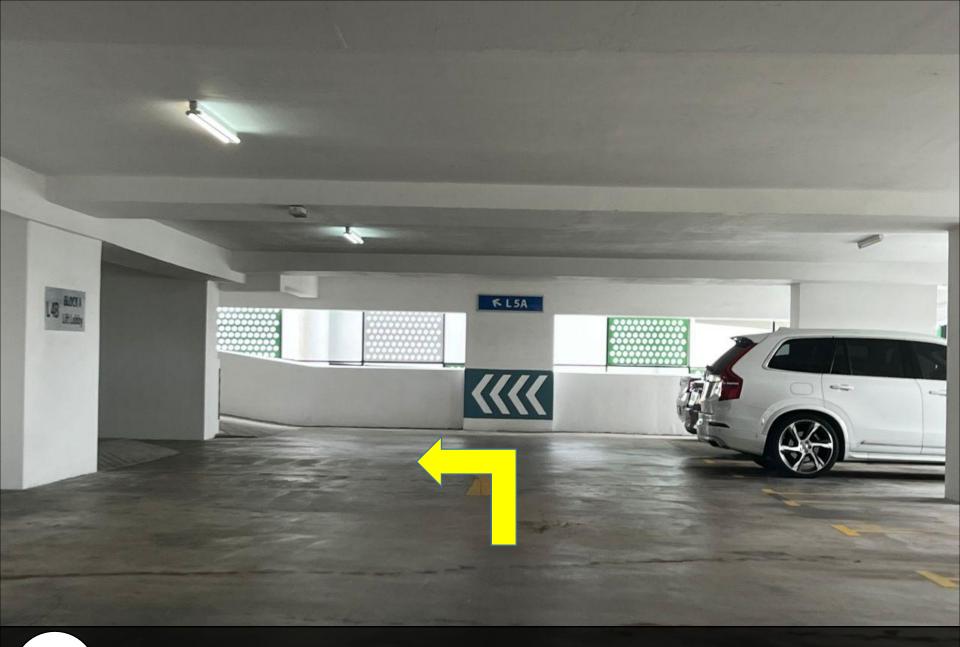

直走到尽头转左 Drive through then turn left

直走转左 Drive through then turn left

直走转左前往L4B Drive through then turn left to L4B

直走到尽头转左 Drive through then turn left

25

直走转左 Drive through then turn left

26

直走转左前往L5B Drive through then turn left to L5B