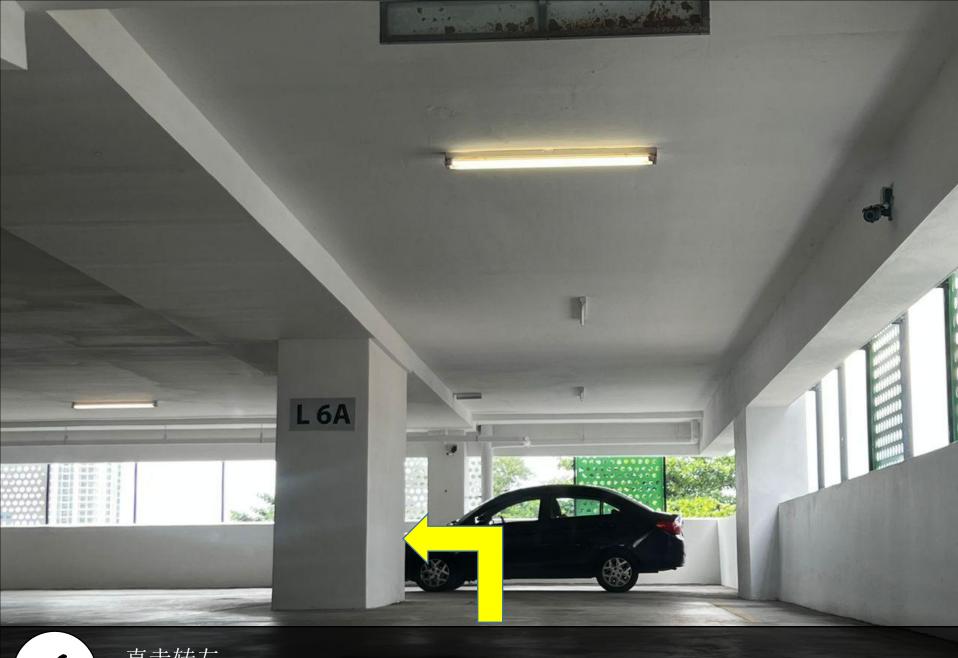

直走到尽头转左 Drive through then turn left

直走转左 Drive through then turn left

直走转左前往L4B Drive through then turn left to L4B

直走到尽头转左 Drive through then turn left

25

直走转左 Drive through then turn left

26

直走转左前往L5B Drive through then turn left to L5B

Drive through then turn left

直走转左 Drive through then turn left

直走转左 Drive thro

且是授任 Drive through then turn left

直走 Drive

直走 Drive through

转右 Turn right

停车位就在着 Parking lot is over here