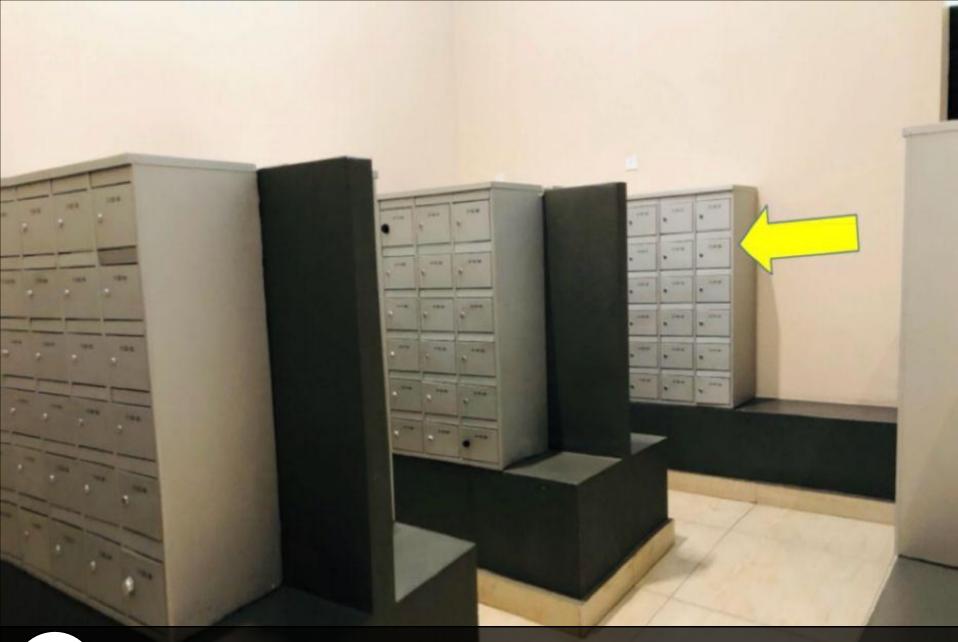

Mailbox area

f 前往最后一排 Go to last row

信箱就在此处 Mailbox is over here

D-16-07 利用密码打开信箱锁 D-16-07 Use the password given by customer service to open the lock

进入居民停车场 Drive in to the residents car park

扫描门禁卡进入停车场 Scan the access card to go in the residents car park