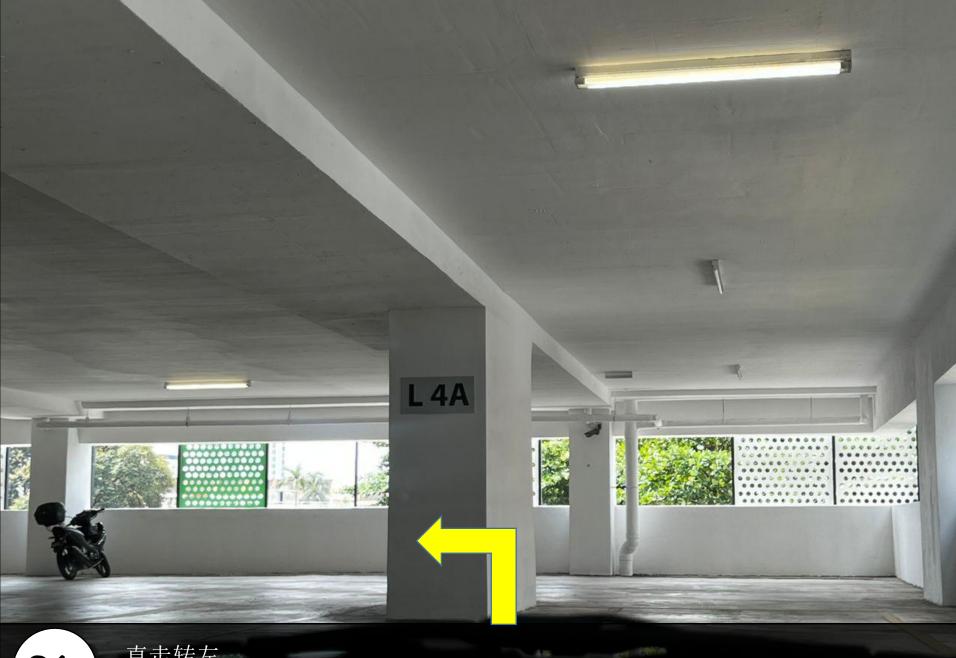

直走到尽头转左 Drive through then turn left

直走转左 Drive through then turn left

直走转左前往L4B Drive through then turn left to L4B

直走到尽头转左 Drive through then turn left

25

直走转左 Drive through then turn left

26

直走转左前往L5B Drive through then turn left to L5B