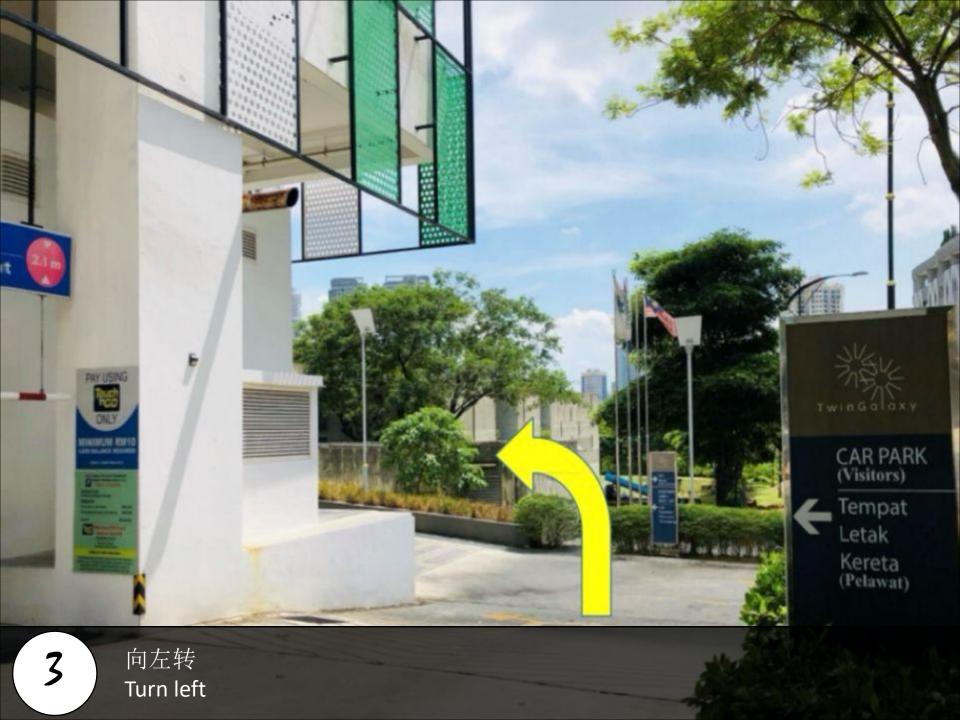

# Twin Galaxy

Unit Number: D-16-07

Facility Floor: Level 8

Parking Lot: Level 6A-30

把车停在这里,然后去信箱拿钥匙 Park your car here,then go mailbox collect key

(5)

向保安登记 Register with security guard

请保安帮忙开门 Ask security guard help open the door

Mailbox area

f 前往最后一排 Go to last row

信箱就在此处 Mailbox is over here

D-16-07 利用密码打开信箱锁 D-16-07 Use the password given by customer service to open the lock

进入居民停车场 Drive in to the residents car park

扫描门禁卡进入停车场 Scan the access card to go in the residents car park