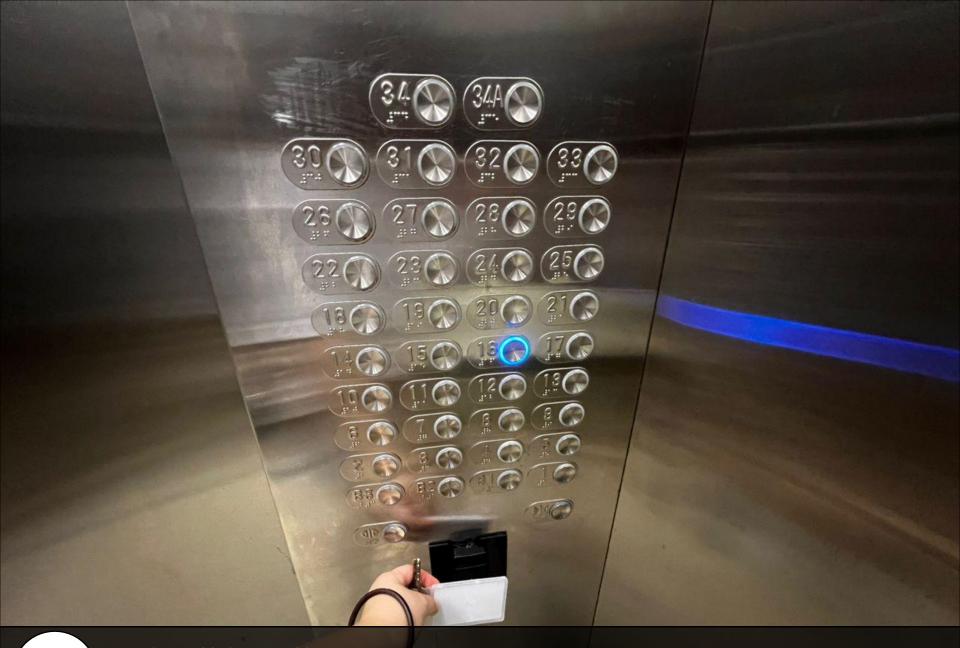

扫描门禁卡进入 Scan the access card to enter

扫描门禁卡并按楼层16 Scan the access card and press level 16

出电梯后寻找单位16-07 Find unit **16-07** 

单位16-07 Unit **16-07** 

利用钥匙打开铁门 Use the key to open the grill door