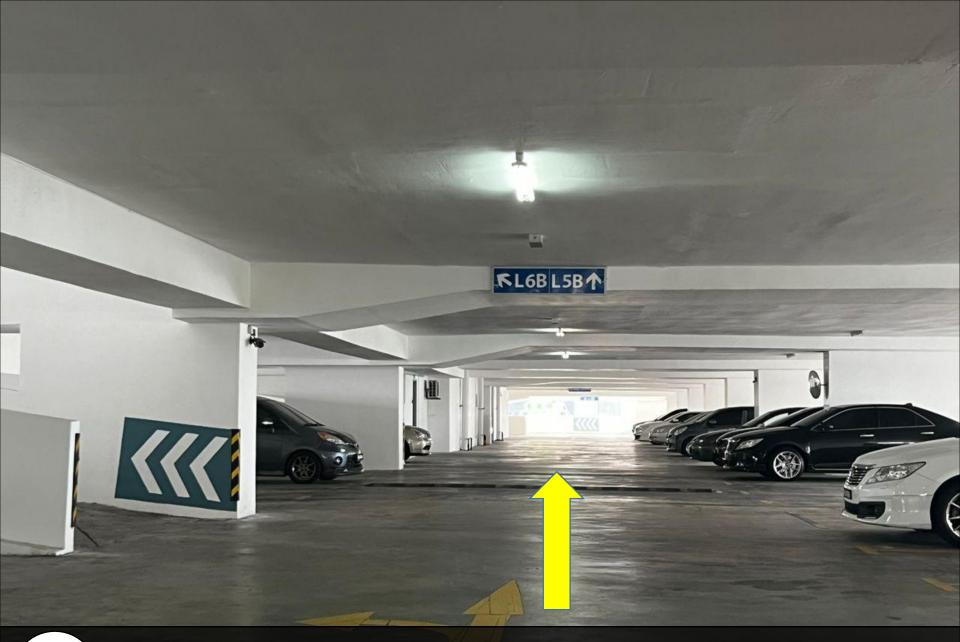

直走到尽头转左 Drive through then turn left

直走转左 Drive through then turn left

直走转左前往L4B Drive through then turn left to L4B

直走到尽头转左 Drive through then turn left

25

直走转左 Drive through then turn left

26

直走转左前往L5B Drive through then turn left to L5B

Drive through then turn left

直走转左 Drive through then turn left

直走转左 Drive thro

且是授任 Drive through then turn left

直走 Drive

直走 Drive through

转右 Turn right

停车位就在着 Parking lot is over here