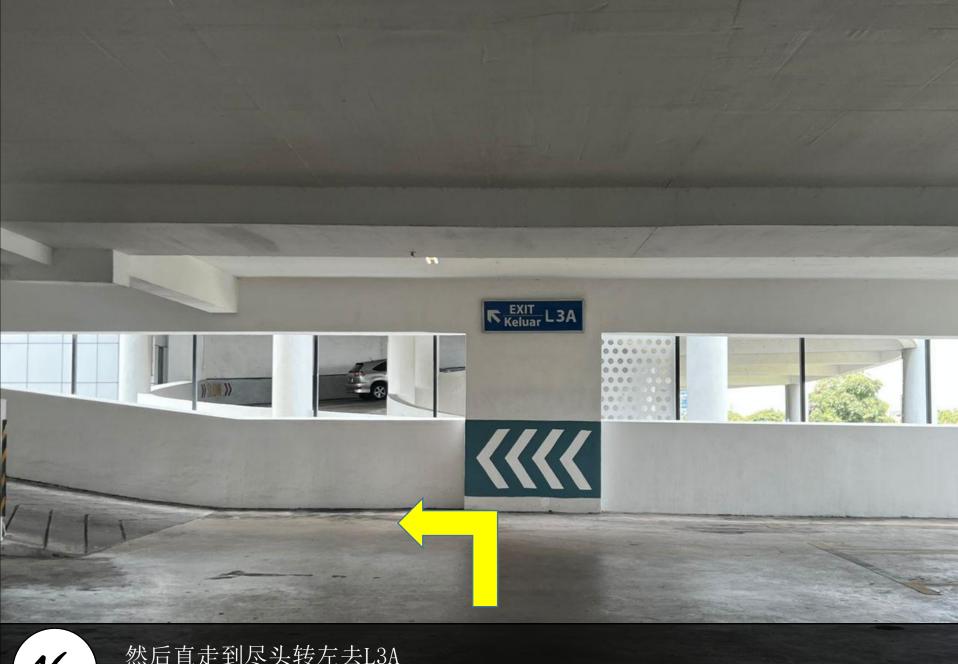

13

进入停车场后向右转去到L2B After go in the residents car park,turn right to L2B

然后直走到尽头转左去L3A Drive through then turn left to L3A

18 直走转 Drive th

直走转左前往L3B Drive through then turn left to L3B

Drive through then turn left to L4A