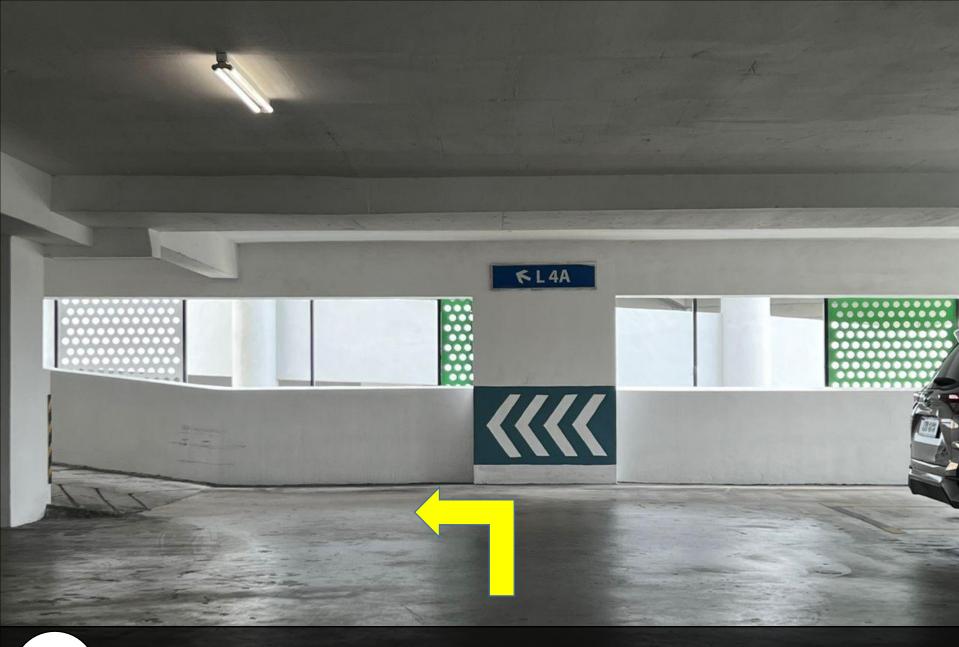

13

进入停车场后向右转去到L2B After go in the residents car park,turn right to L2B

然后直走到尽头转左去L3A Drive through then turn left to L3A

18 直走转 Drive th

直走转左前往L3B Drive through then turn left to L3B

Drive through then turn left to L4A

直走到尽头转左 Drive through then turn left

直走转左 Drive through then turn left

直走转左前往L4B Drive through then turn left to L4B

直走到尽头转左 Drive through then turn left

25

直走转左 Drive through then turn left

26

直走转左前往L5B Drive through then turn left to L5B