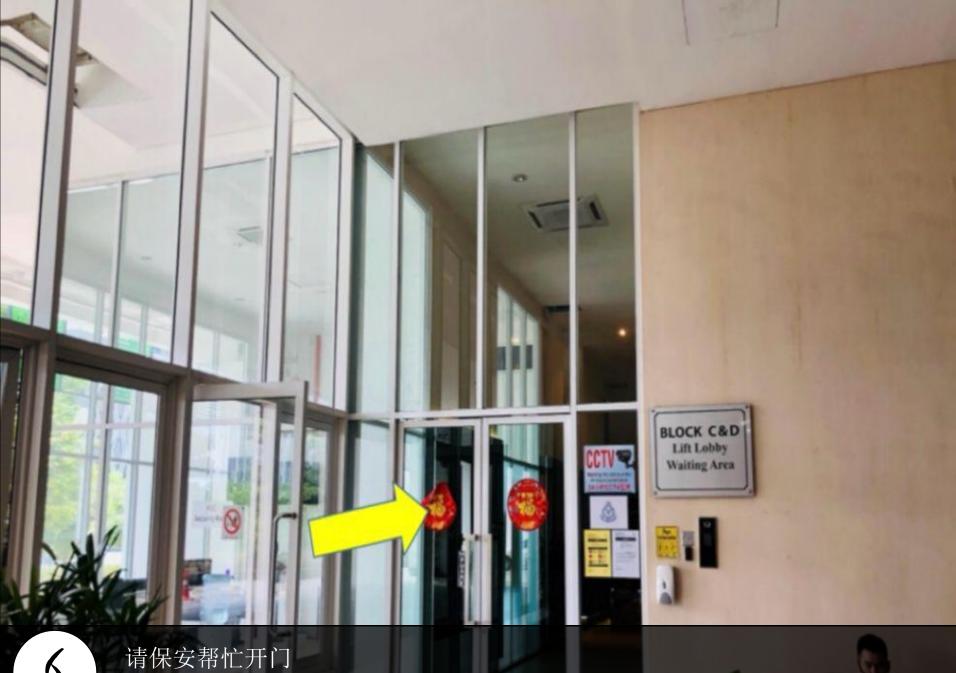

# Twin Galaxy

Unit Number: D-16-07

Facility Floor: Level 8

Parking Lot: Level 6A-30

把车停在这里,然后去信箱拿钥匙 Park your car here,then go mailbox collect key

(5)

向保安登记 Register with security guard

请保安帮忙开门 Ask security guard help open the door

停车位就在着 L6-30 Parking lot is over here L6-30

将车停在格子里 L6-30 Park your car at L6-30

上楼前往Block D的大厅 Go upstairs to lift lobby block D

前往Block D的大厅 Go through lift lobby block D

Block D大厅 **Lift lobby block D** 