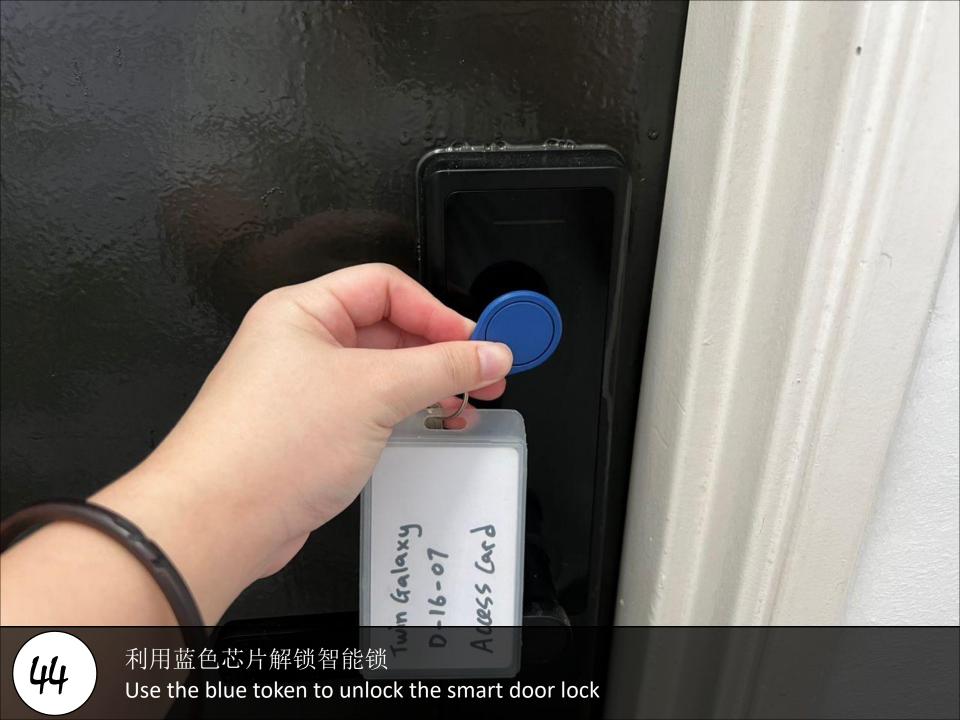

扫描门禁卡进入 Scan the access card to enter

扫描门禁卡并按楼层16 Scan the access card and press level 16

出电梯后寻找单位16-07 Find unit **16-07** 

单位16-07 Unit **16-07** 

利用钥匙打开铁门 Use the key to open the grill door