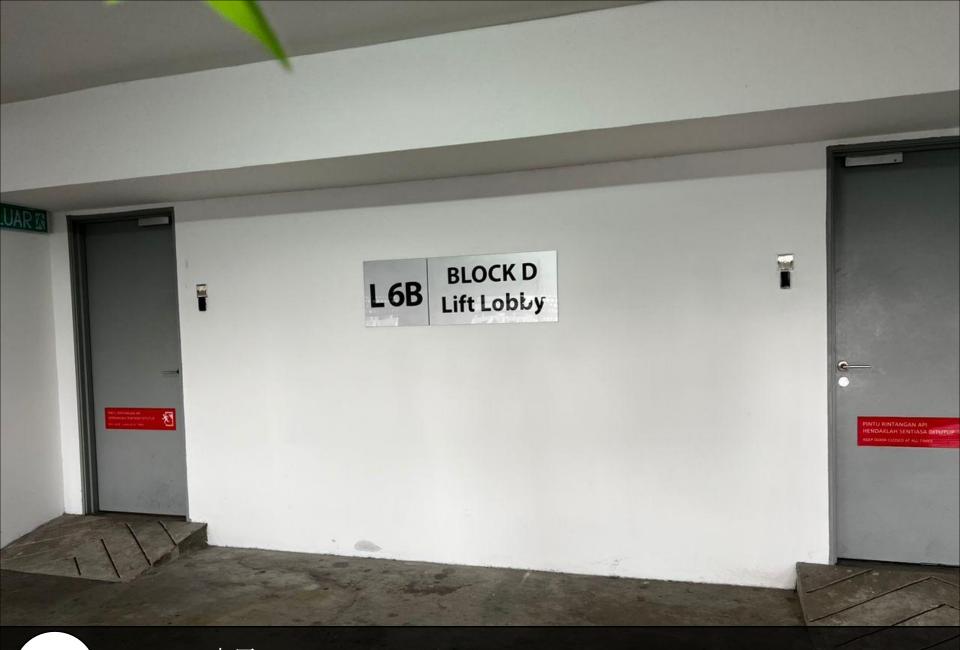

停车位就在着 L6-30 Parking lot is over here L6-30

将车停在格子里 L6-30 Park your car at L6-30

上楼前往Block D的大厅 Go upstairs to lift lobby block D

前往Block D的大厅 Go through lift lobby block D

Block D大厅 **Lift lobby block D** 