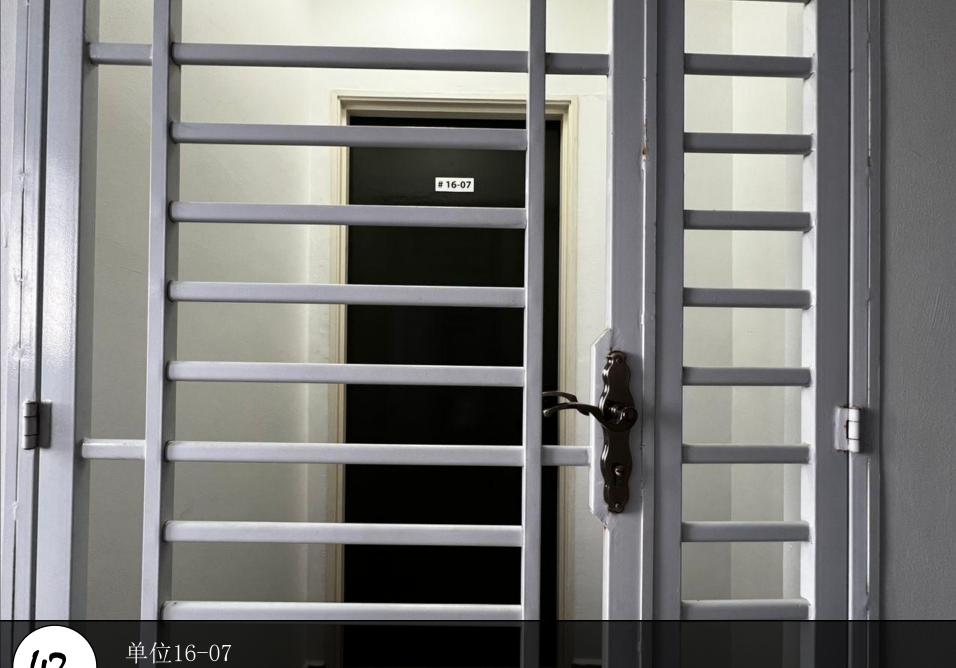

扫描门禁卡进入 Scan the access card to enter

扫描门禁卡并按楼层16 Scan the access card and press level 16

出电梯后寻找单位16-07 Find unit **16-07** 

单位16-07 Unit **16-07** 

利用钥匙打开铁门 Use the key to open the grill door