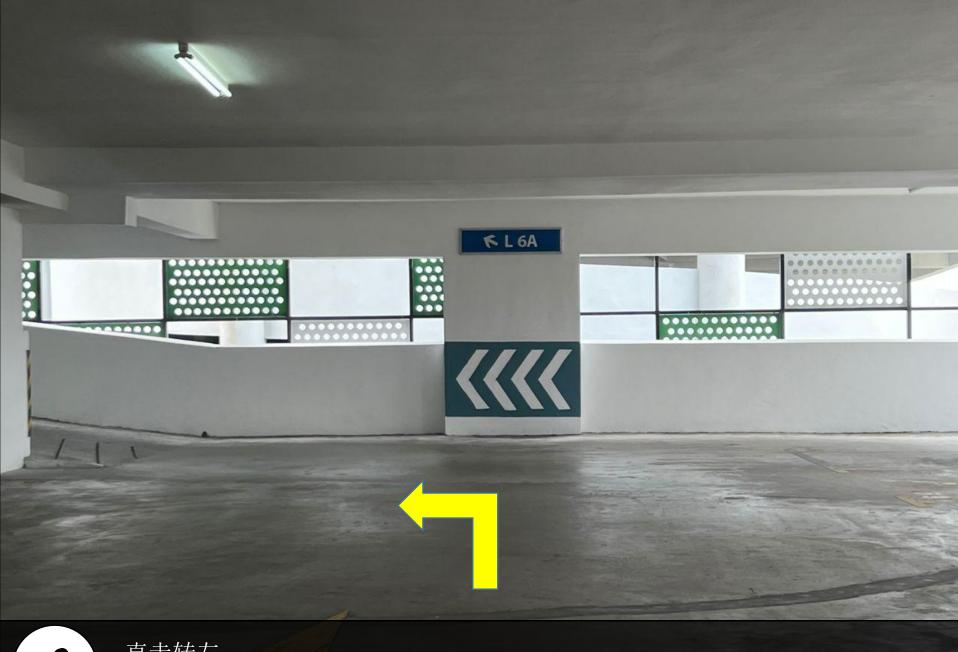

直走到尽头转左 Drive through then turn left

直走转左 Drive through then turn left

直走转左前往L4B Drive through then turn left to L4B

直走到尽头转左 Drive through then turn left

25

直走转左 Drive through then turn left

26

直走转左前往L5B Drive through then turn left to L5B