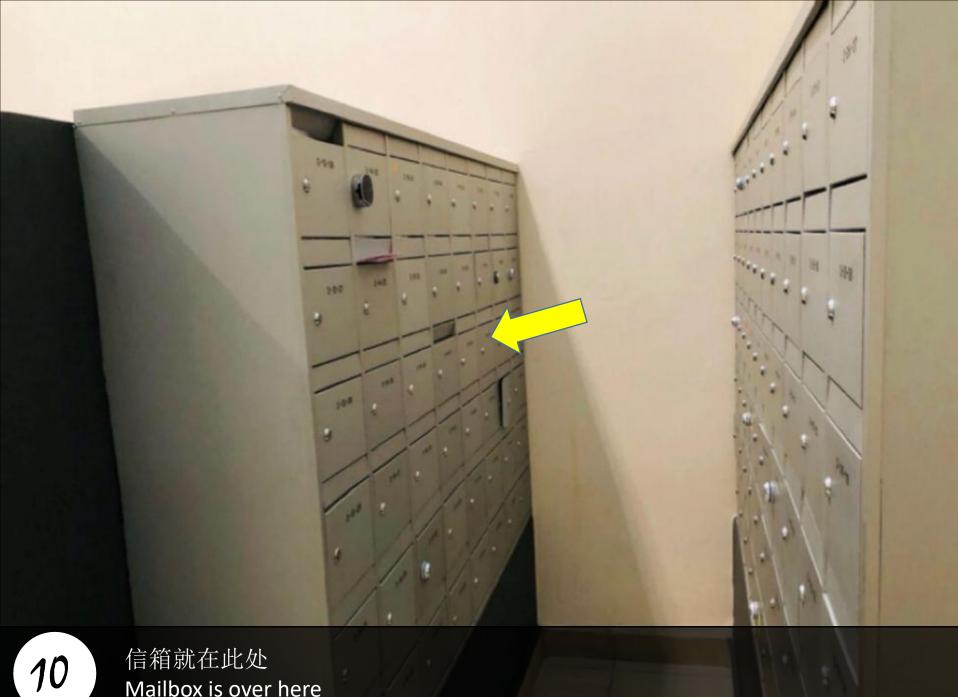

Mailbox area

f 前往最后一排 Go to last row

信箱就在此处 Mailbox is over here

D-16-07 利用密码打开信箱锁 D-16-07 Use the password given by customer service to open the lock

进入居民停车场 Drive in to the residents car park

扫描门禁卡进入停车场 Scan the access card to go in the residents car park