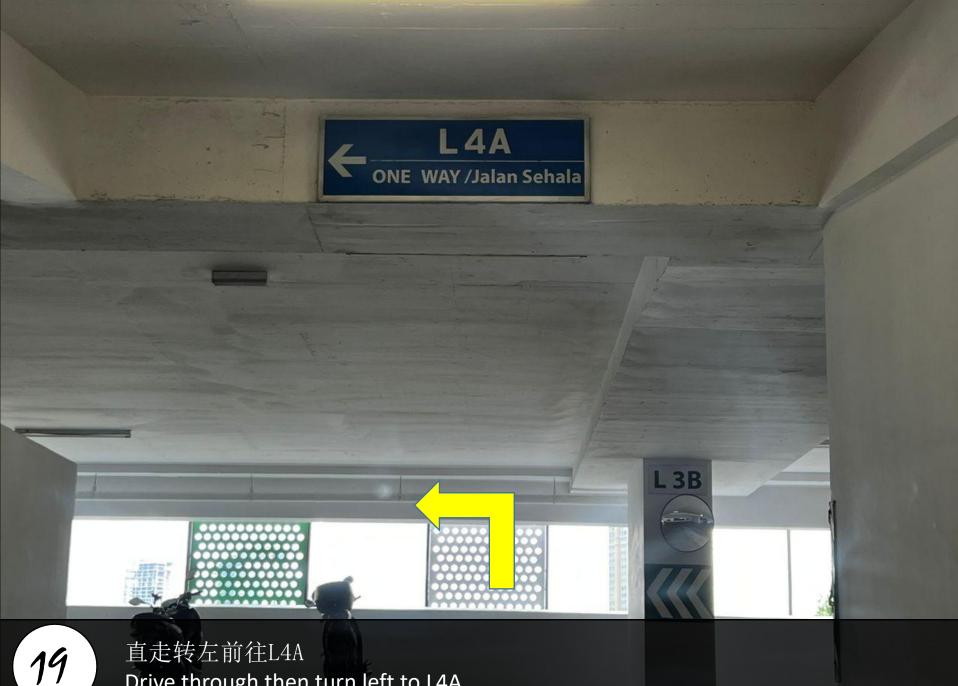

13

进入停车场后向右转去到L2B After go in the residents car park,turn right to L2B

然后直走到尽头转左去L3A Drive through then turn left to L3A

18 直走转 Drive th

直走转左前往L3B Drive through then turn left to L3B

Drive through then turn left to L4A