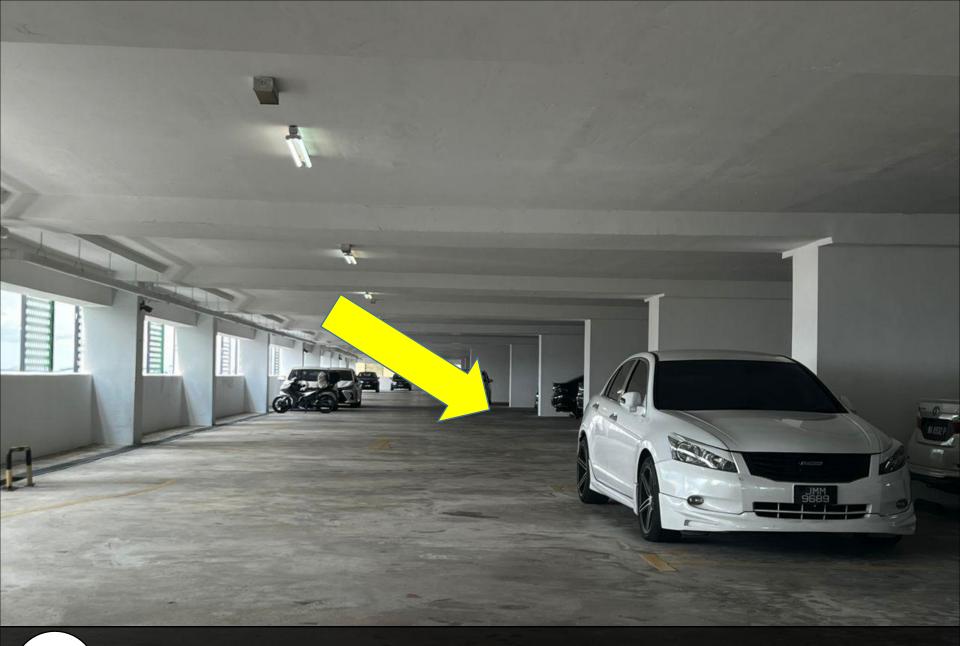

Drive through then turn left

直走转左 Drive through then turn left

直走转左 Drive thro

且是授任 Drive through then turn left

直走 Drive

直走 Drive through

转右 Turn right

停车位就在着 Parking lot is over here