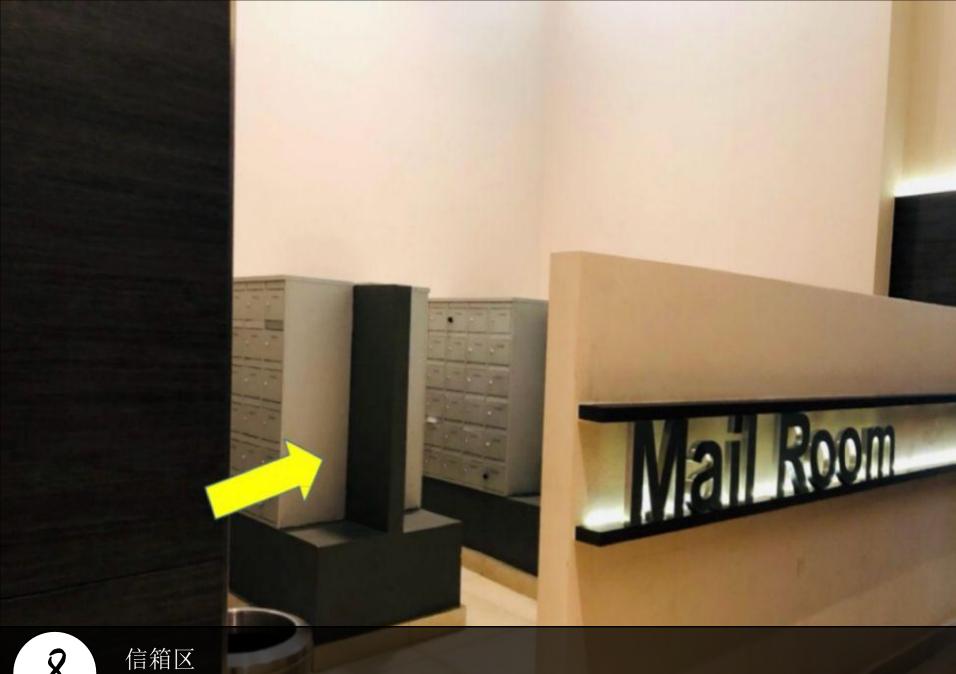

Mailbox area

f 前往最后一排 Go to last row

信箱就在此处 Mailbox is over here

D-16-07 利用密码打开信箱锁 D-16-07 Use the password given by customer service to open the lock

进入居民停车场 Drive in to the residents car park

扫描门禁卡进入停车场 Scan the access card to go in the residents car park