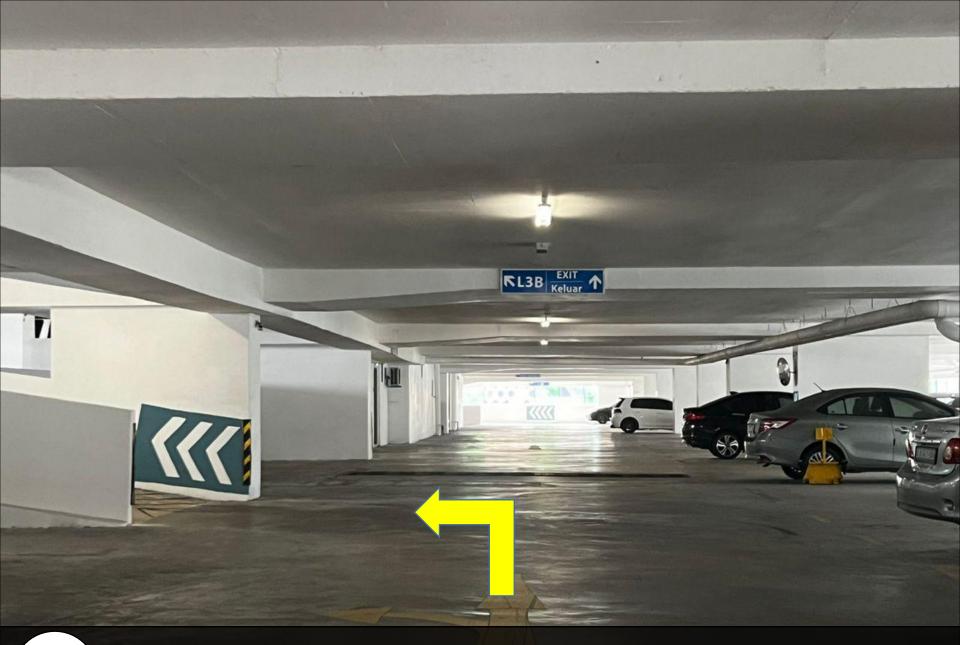

13

进入停车场后向右转去到L2B After go in the residents car park,turn right to L2B

然后直走到尽头转左去L3A Drive through then turn left to L3A

18 直走转 Drive th

直走转左前往L3B Drive through then turn left to L3B

Drive through then turn left to L4A

直走到尽头转左 Drive through then turn left

直走转左 Drive through then turn left

直走转左前往L4B Drive through then turn left to L4B

直走到尽头转左 Drive through then turn left

25

直走转左 Drive through then turn left

26

直走转左前往L5B Drive through then turn left to L5B