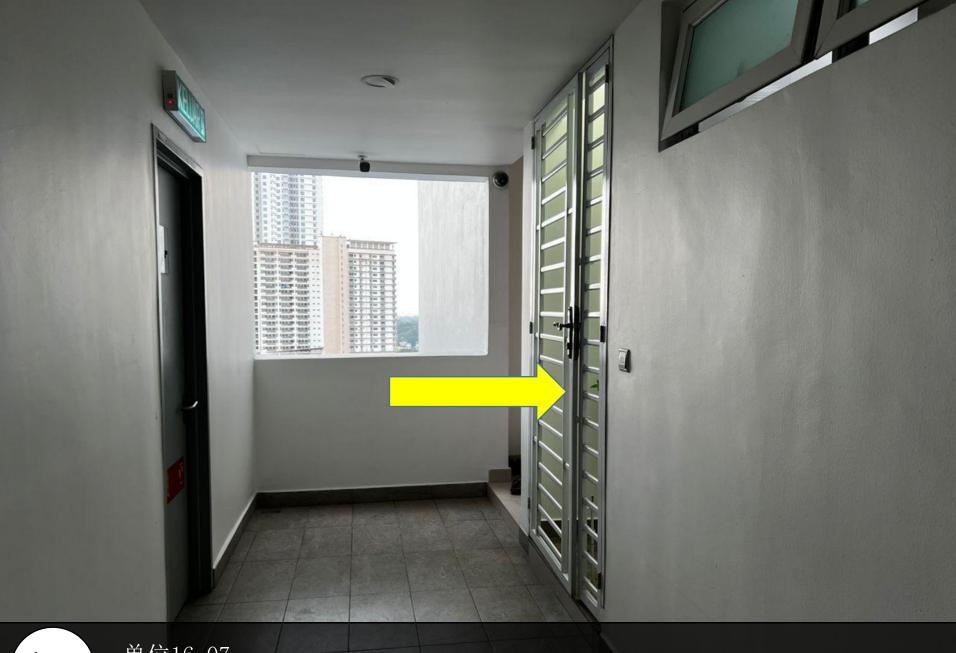

扫描门禁卡进入 Scan the access card to enter

扫描门禁卡并按楼层16 Scan the access card and press level 16

出电梯后寻找单位16-07 Find unit **16-07** 

单位16-07 Unit **16-07** 

利用钥匙打开铁门 Use the key to open the grill door