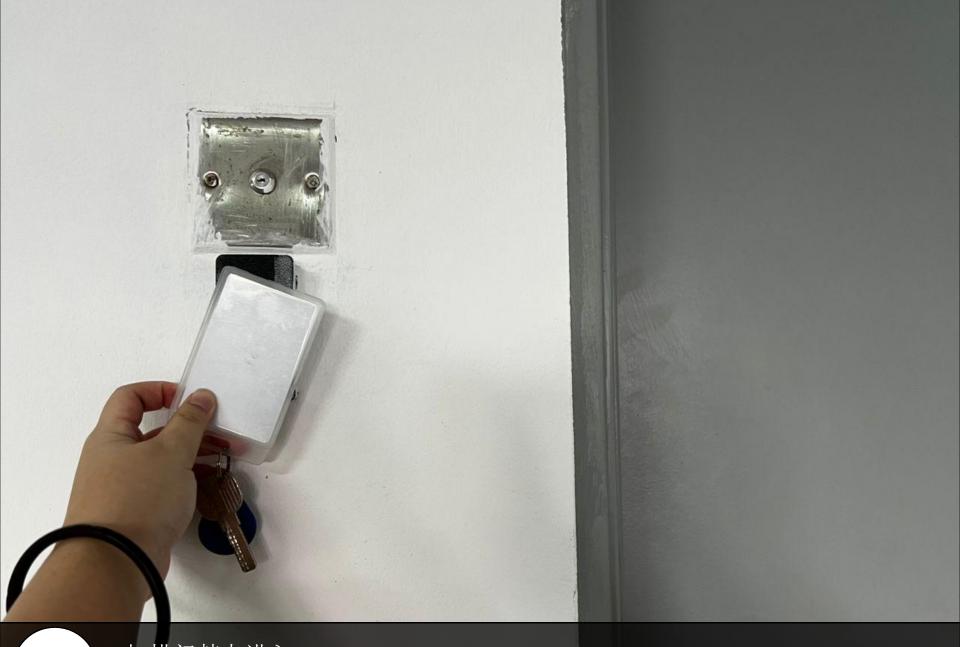

扫描门禁卡进入 Scan the access card to enter

扫描门禁卡并按楼层16 Scan the access card and press level 16

出电梯后寻找单位16-07 Find unit **16-07** 

单位16-07 Unit **16-07** 

利用钥匙打开铁门 Use the key to open the grill door