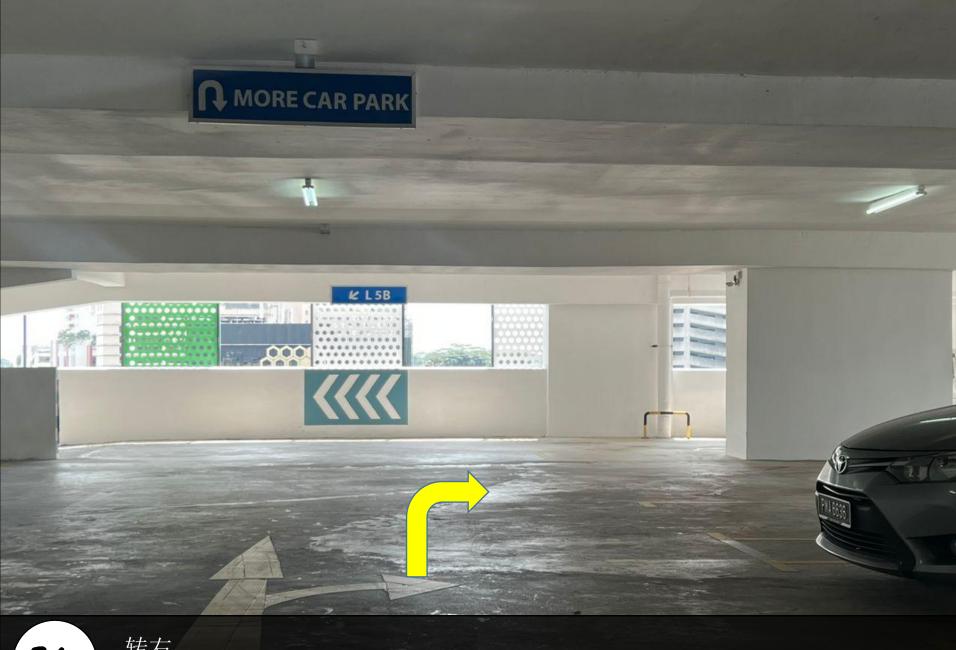

Drive through then turn left

直走转左 Drive through then turn left

直走转左 Drive thro

且是授任 Drive through then turn left

直走 Drive

直走 Drive through

转右 Turn right

停车位就在着 Parking lot is over here