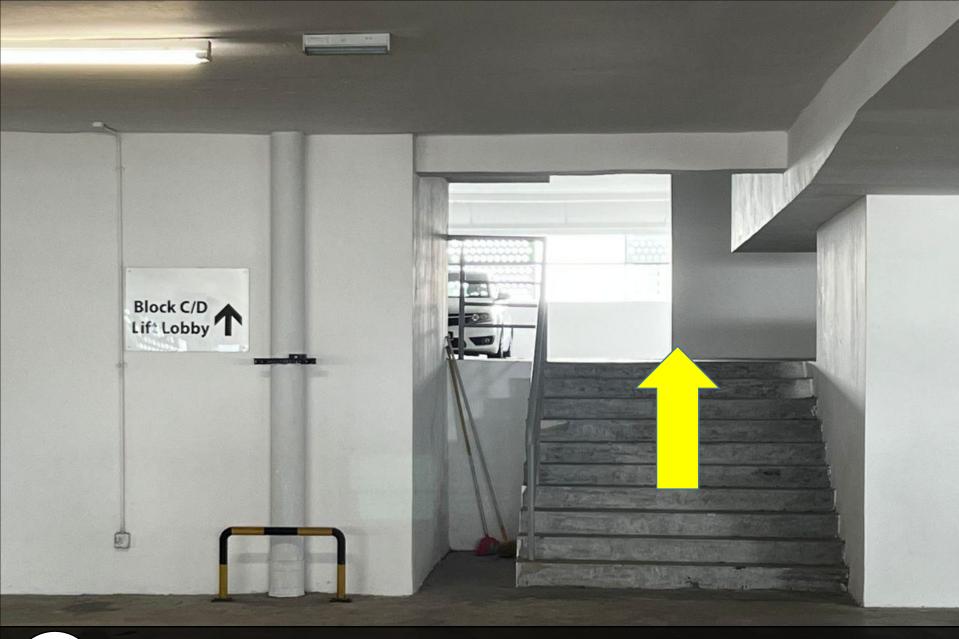

停车位就在着 L6-30 Parking lot is over here L6-30

将车停在格子里 L6-30 Park your car at L6-30

上楼前往Block D的大厅 Go upstairs to lift lobby block D

前往Block D的大厅 Go through lift lobby block D

Block D大厅 **Lift lobby block D** 