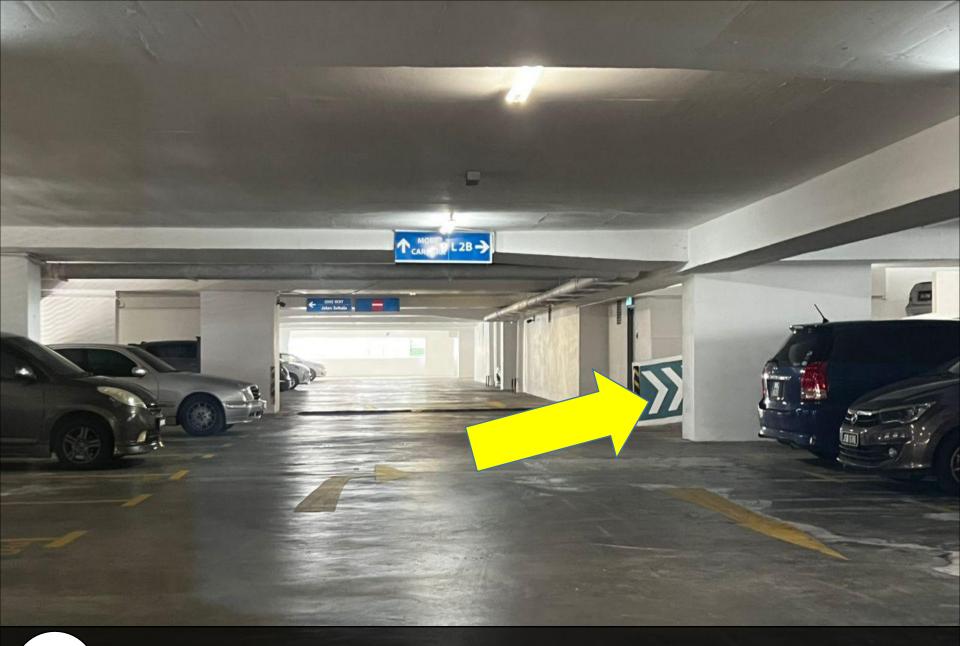

13

进入停车场后向右转去到L2B After go in the residents car park,turn right to L2B

然后直走到尽头转左去L3A Drive through then turn left to L3A

18 直走转 Drive th

直走转左前往L3B Drive through then turn left to L3B

Drive through then turn left to L4A