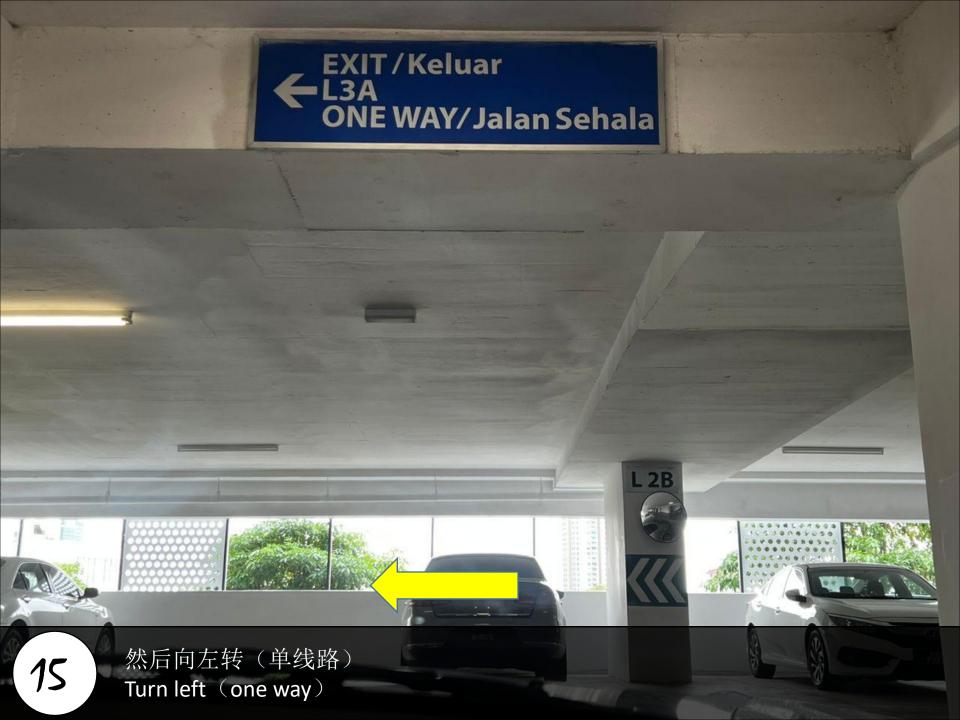

13

进入停车场后向右转去到L2B After go in the residents car park,turn right to L2B

然后直走到尽头转左去L3A Drive through then turn left to L3A

18 直走转 Drive th

直走转左前往L3B Drive through then turn left to L3B

Drive through then turn left to L4A