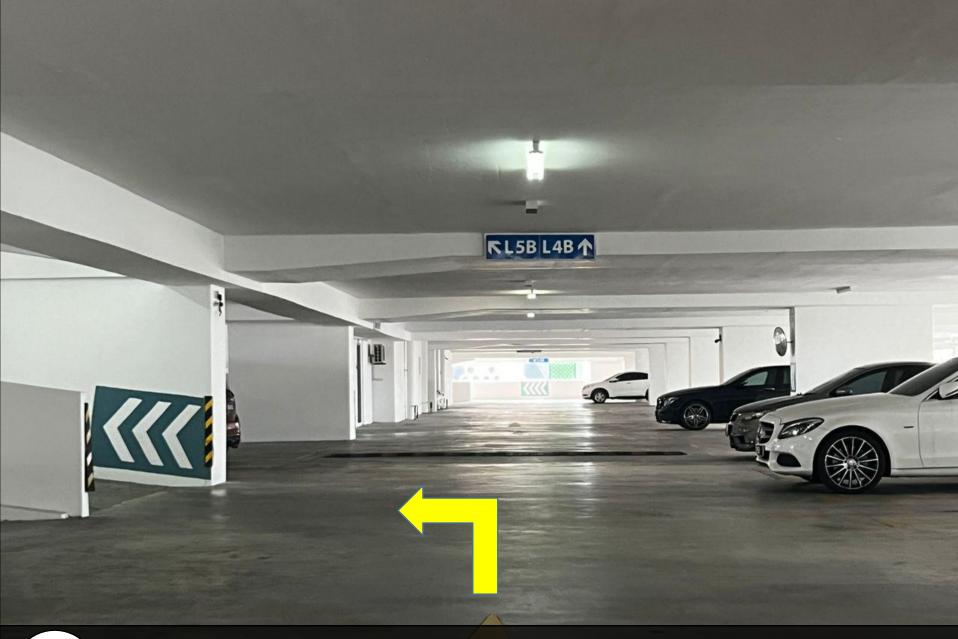

直走到尽头转左 Drive through then turn left

直走转左 Drive through then turn left

直走转左前往L4B Drive through then turn left to L4B

直走到尽头转左 Drive through then turn left

25

直走转左 Drive through then turn left

26

直走转左前往L5B Drive through then turn left to L5B