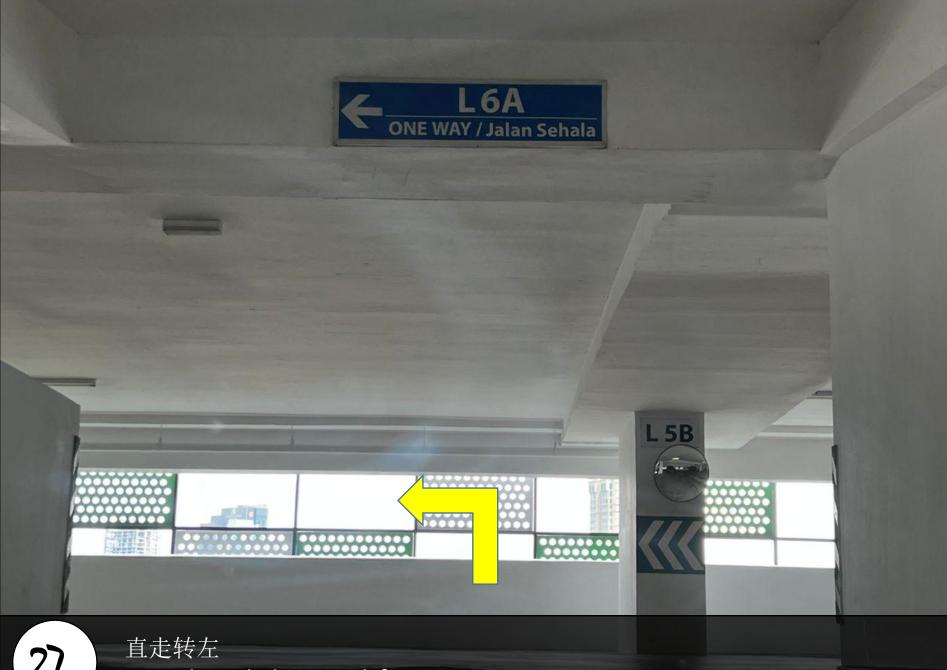

13

进入停车场后向右转去到L2B After go in the residents car park,turn right to L2B

然后直走到尽头转左去L3A Drive through then turn left to L3A

18 直走转 Drive th

直走转左前往L3B Drive through then turn left to L3B

Drive through then turn left to L4A

直走到尽头转左 Drive through then turn left

直走转左 Drive through then turn left

直走转左前往L4B Drive through then turn left to L4B

直走到尽头转左 Drive through then turn left

25

直走转左 Drive through then turn left

26

直走转左前往L5B Drive through then turn left to L5B