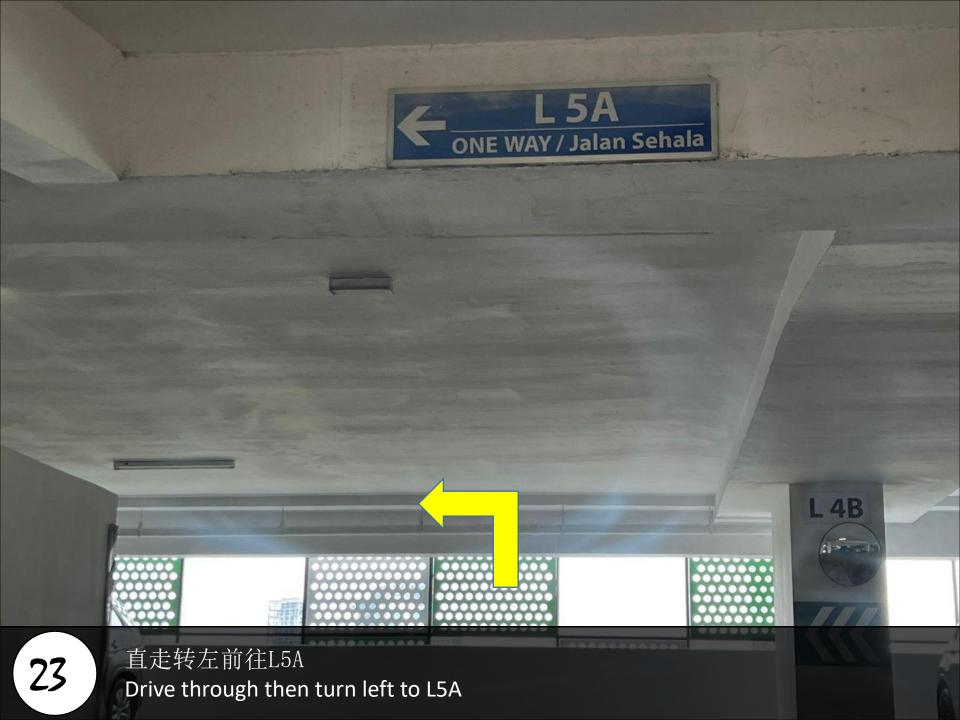

13

进入停车场后向右转去到L2B After go in the residents car park,turn right to L2B

然后直走到尽头转左去L3A Drive through then turn left to L3A

18 直走转 Drive th

直走转左前往L3B Drive through then turn left to L3B

Drive through then turn left to L4A

直走到尽头转左 Drive through then turn left

直走转左 Drive through then turn left

直走转左前往L4B Drive through then turn left to L4B

直走到尽头转左 Drive through then turn left

25

直走转左 Drive through then turn left

26

直走转左前往L5B Drive through then turn left to L5B