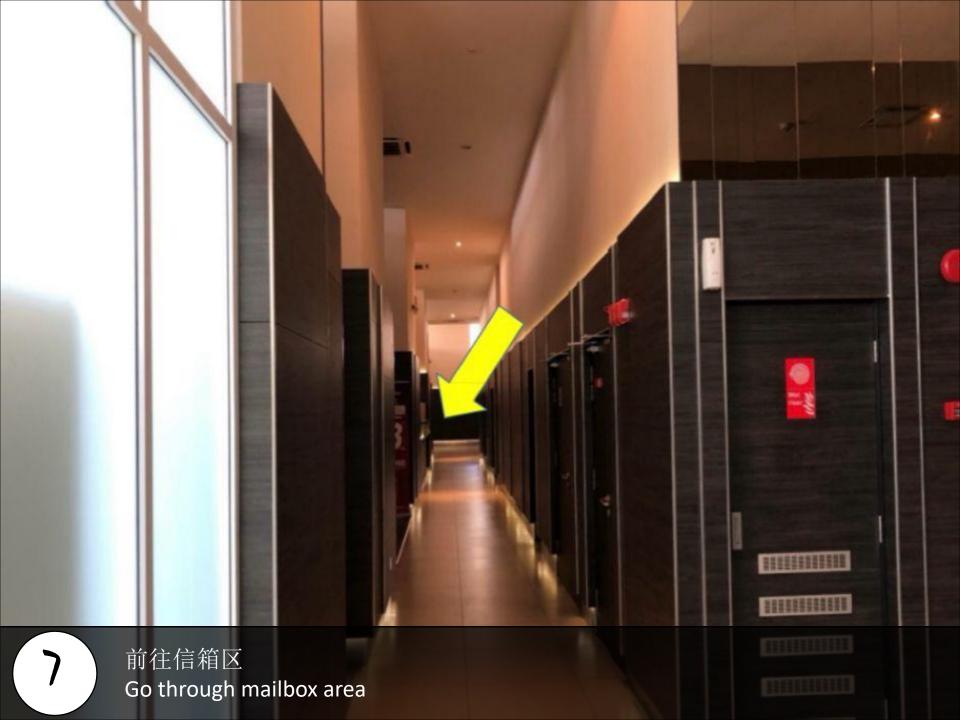

Mailbox area

f 前往最后一排 Go to last row

信箱就在此处 Mailbox is over here

D-16-07 利用密码打开信箱锁 D-16-07 Use the password given by customer service to open the lock

进入居民停车场 Drive in to the residents car park

扫描门禁卡进入停车场 Scan the access card to go in the residents car park