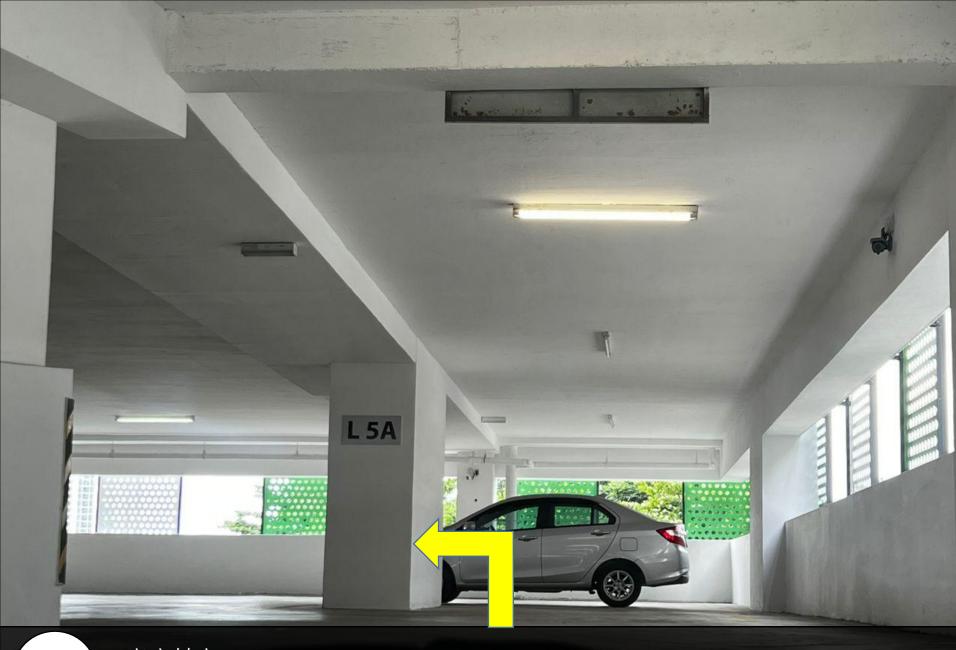

直走到尽头转左 Drive through then turn left

直走转左 Drive through then turn left

直走转左前往L4B Drive through then turn left to L4B

直走到尽头转左 Drive through then turn left

25

直走转左 Drive through then turn left

26

直走转左前往L5B Drive through then turn left to L5B