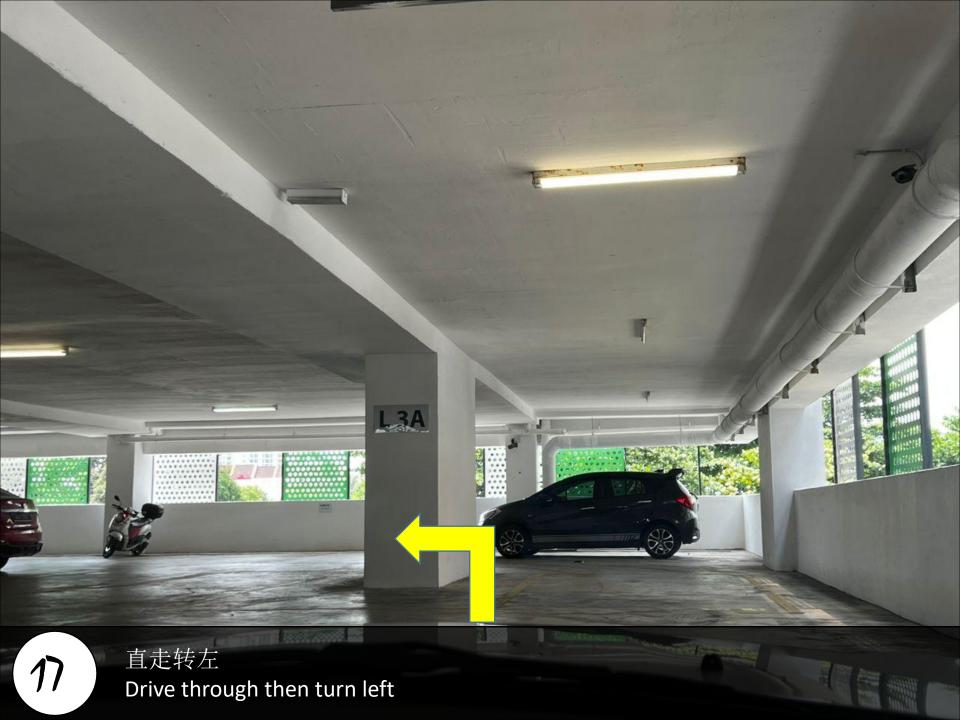

13

进入停车场后向右转去到L2B After go in the residents car park,turn right to L2B

然后直走到尽头转左去L3A Drive through then turn left to L3A

18 直走转 Drive th

直走转左前往L3B Drive through then turn left to L3B

Drive through then turn left to L4A