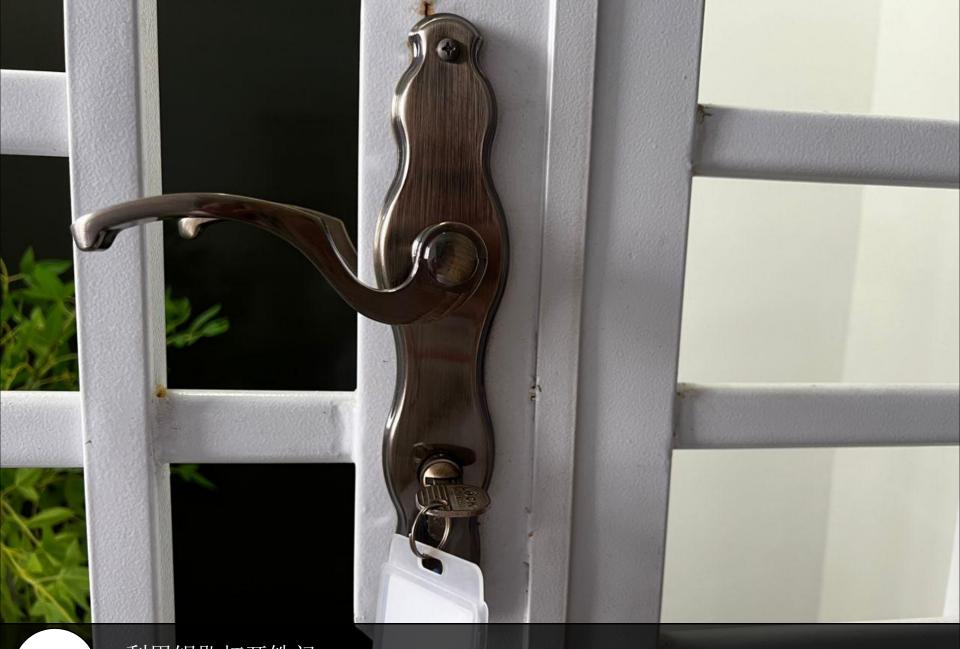

扫描门禁卡进入 Scan the access card to enter

扫描门禁卡并按楼层16 Scan the access card and press level 16

出电梯后寻找单位16-07 Find unit **16-07** 

单位16-07 Unit **16-07** 

利用钥匙打开铁门 Use the key to open the grill door