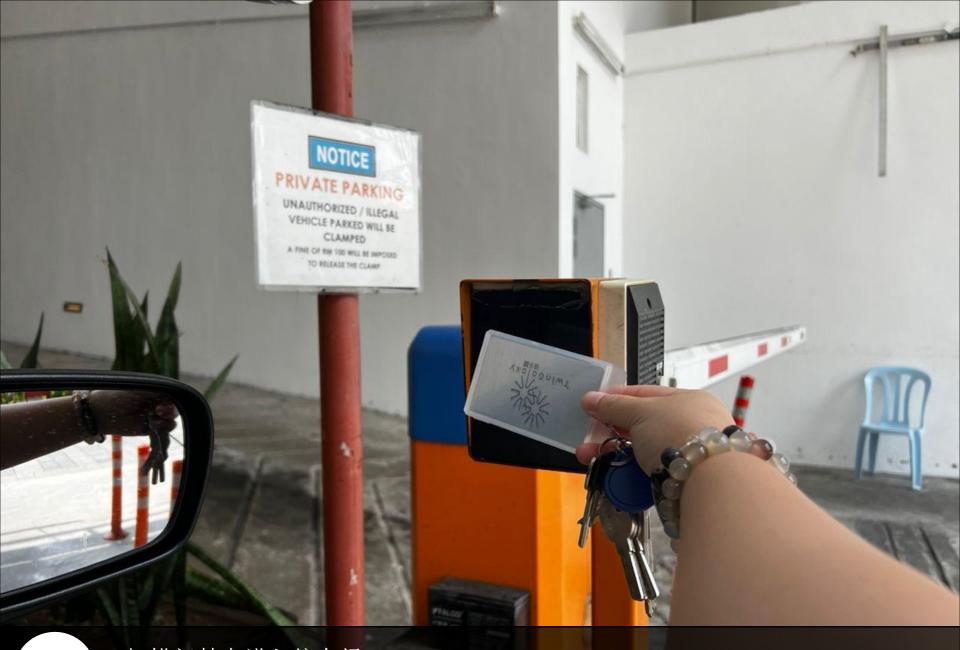

Mailbox area

f 前往最后一排 Go to last row

信箱就在此处 Mailbox is over here

D-16-07 利用密码打开信箱锁 D-16-07 Use the password given by customer service to open the lock

进入居民停车场 Drive in to the residents car park

扫描门禁卡进入停车场 Scan the access card to go in the residents car park