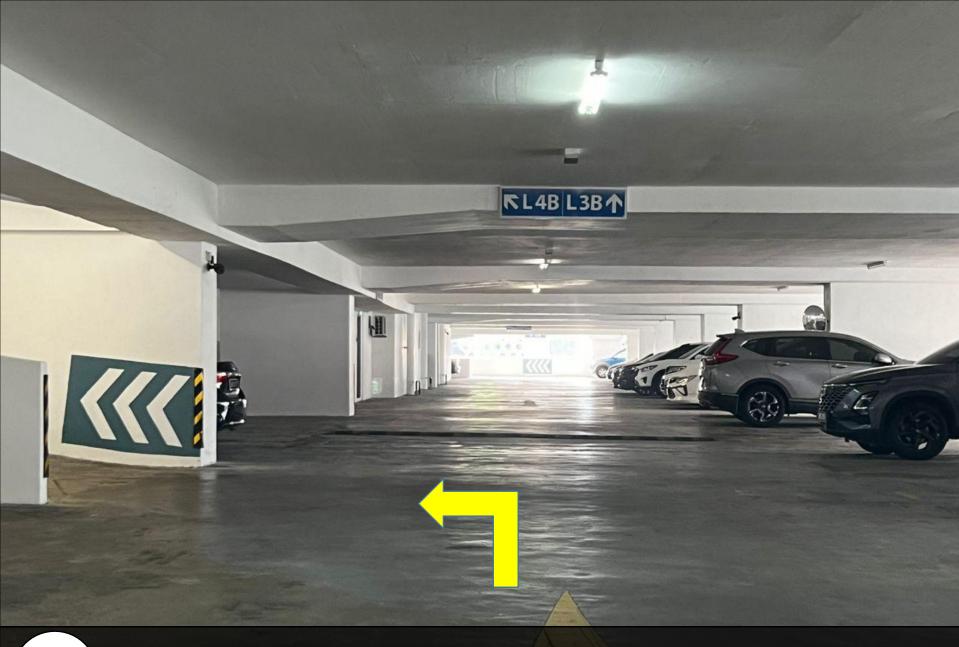

直走到尽头转左 Drive through then turn left

直走转左 Drive through then turn left

直走转左前往L4B Drive through then turn left to L4B

直走到尽头转左 Drive through then turn left

25

直走转左 Drive through then turn left

26

直走转左前往L5B Drive through then turn left to L5B