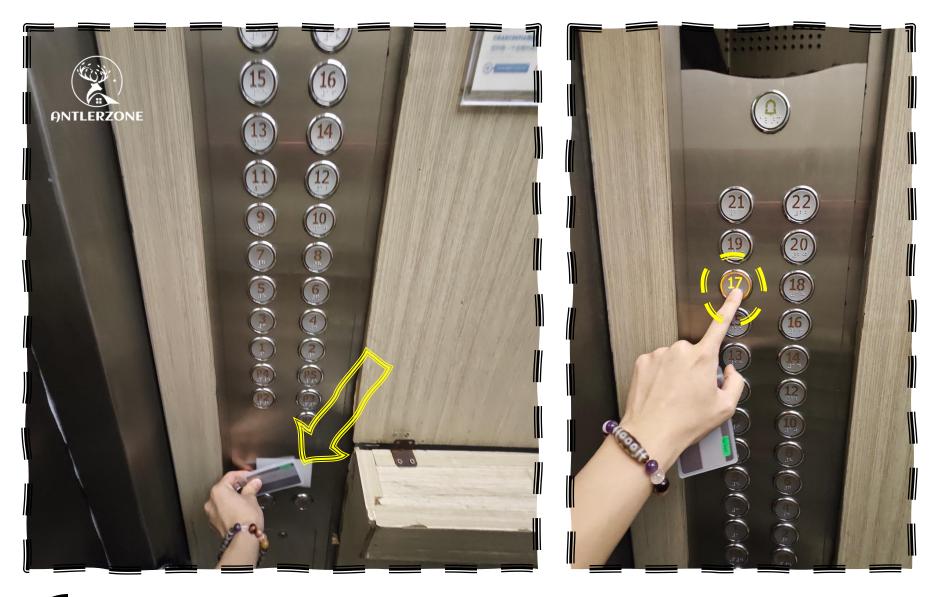

- 14B-17-3A 这就是您的信箱,密码客服会在当天或通过信息给予
- This is your mailbox 14B-17-3A, password customer service will give you on the same day or via message

• 拿了钥匙后使用门卡扫描,然后按下**楼层17** 

15

• After take key can use the door card to scan, then press **floor 17** 