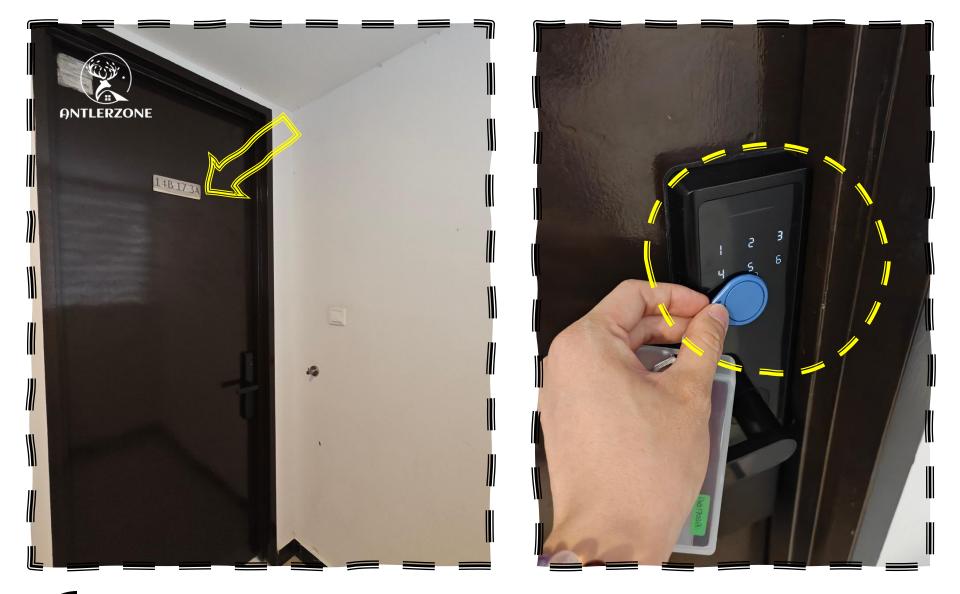

- **16** ・ 跟着箭头前往单位 17-03A
  - Follow the arrows to the unit 17-03A

- **17** 您的单位就在您的左侧
  - Your unit is on your left side

- **18** 17-03A 就是您的单位,用您的手唤醒门锁银幕扫描即可
  - 17-03A is your unit. Use your hand to wake up the door lock screen, and use token scan