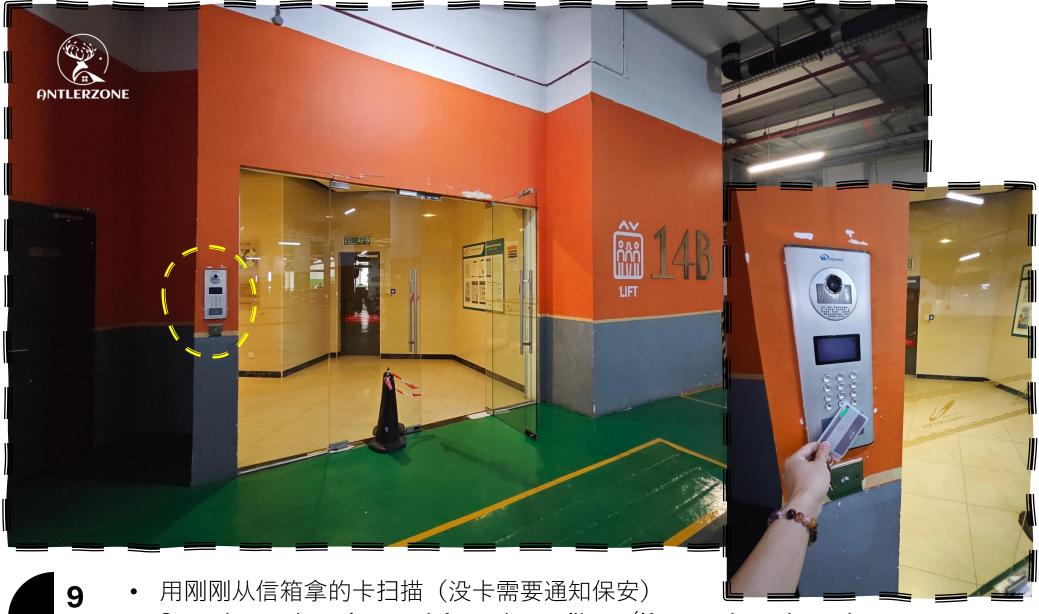

用刚刚从信箱拿的卡扫描(没卡需要通知保安)

Scan the card you just took from the mailbox (if no card need to ask guard helping)

- 通知保安让你们乘搭电梯去P5信箱拿钥匙
- Ask guard to helping, and let you go to P5 mailbox area to get the key

- **13** 您的信箱在这
  - Your mailbox at here