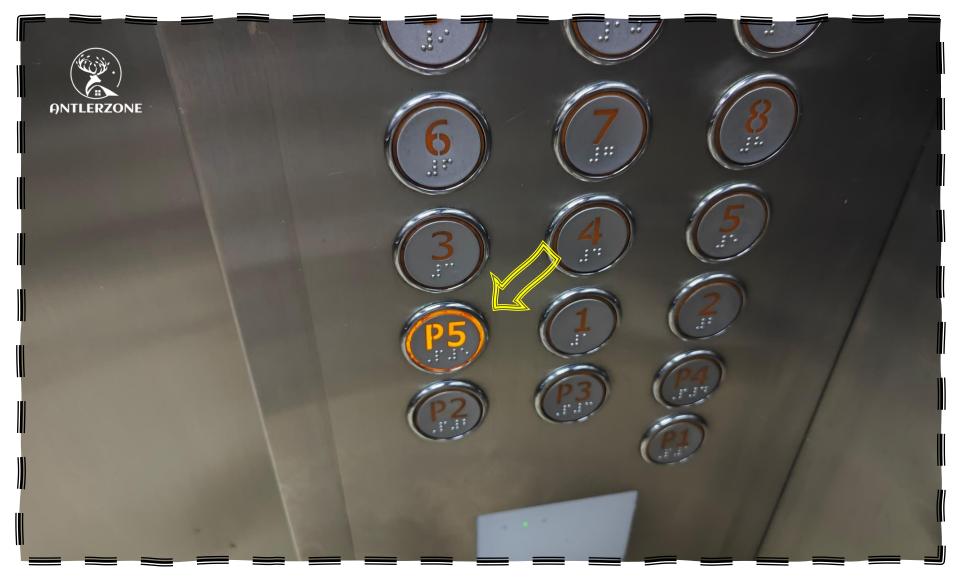

用刚刚从信箱拿的卡扫描(没卡需要通知保安)

Scan the card you just took from the mailbox (if no card need to ask guard helping)

- 通知保安让你们乘搭电梯去P5信箱拿钥匙
- Ask guard to helping, and let you go to P5 mailbox area to get the key

- **13** 您的信箱在这
  - Your mailbox at here