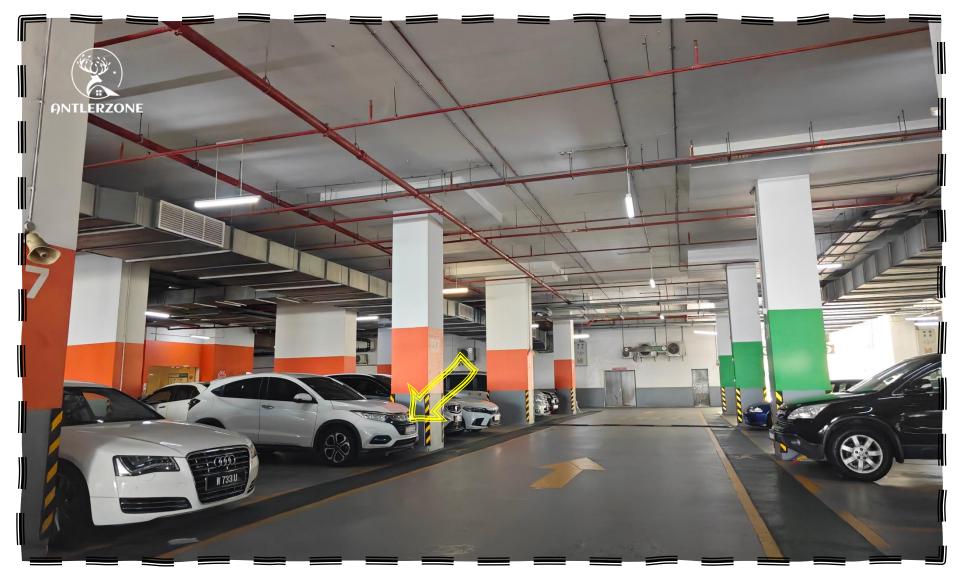

• 跟着箭头转右

6

Follow arrow turn right

- 直走然后您的停车位将在您的左侧 62
- Go straight, then your parking will be on your left side 62

• 这位置就是您的停车位62(如有车辆停在这里向保安投诉)

• This is your parking space 62 (please complain to the security guard if there is a vehicle parked here)