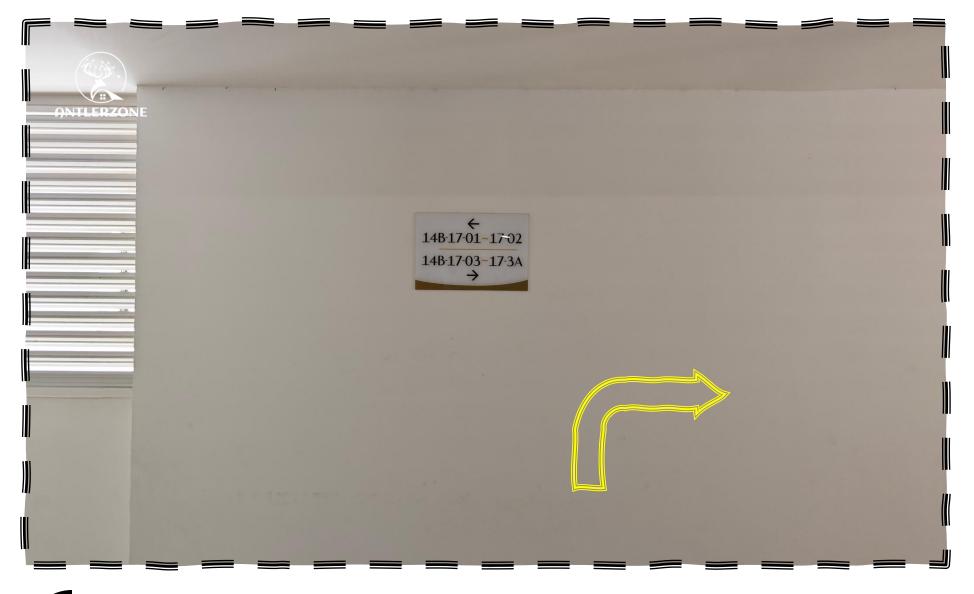

- **16** ・ 跟着箭头前往单位 17-03A
  - Follow the arrows to the unit 17-03A

- **17** 您的单位就在您的左侧
  - Your unit is on your left side

- **18** 17-03A 就是您的单位,用您的手唤醒门锁银幕扫描即可
  - 17-03A is your unit. Use your hand to wake up the door lock screen, and use token scan