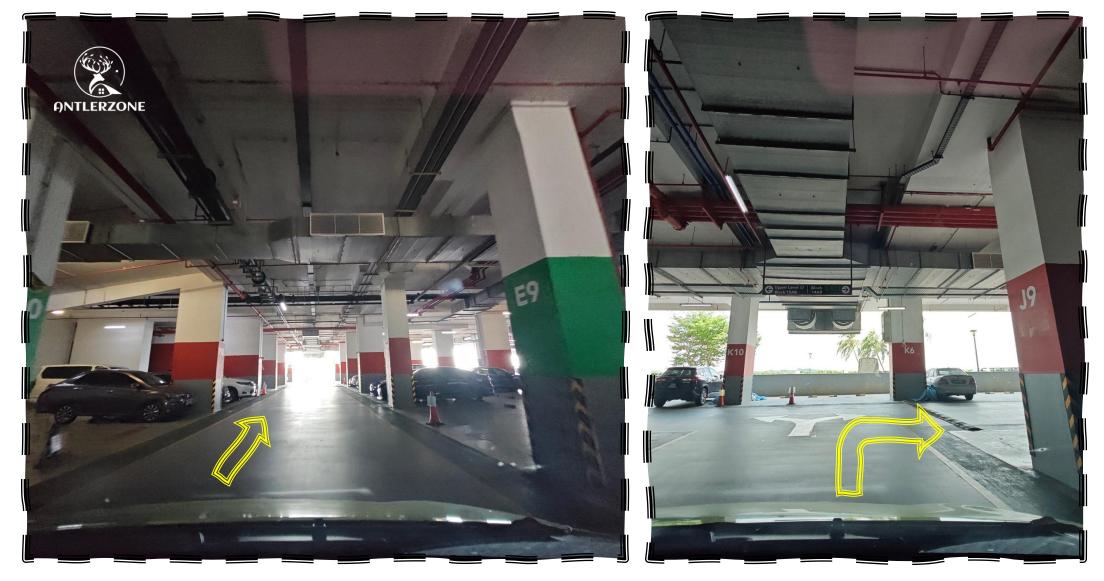

• 跟着箭头转右

6

Follow arrow turn right

- 直走然后您的停车位将在您的左侧 62
- Go straight, then your parking will be on your left side 62

• 这位置就是您的停车位62(如有车辆停在这里向保安投诉)

• This is your parking space 62 (please complain to the security guard if there is a vehicle parked here)