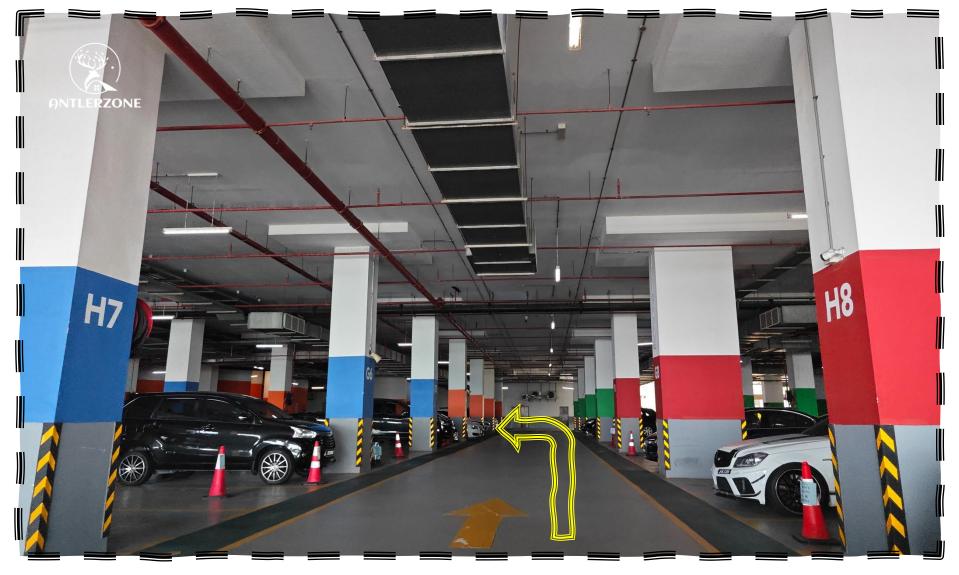

## Country Garden Bay Laurel

ANTLERZONE

Unit Number : 14B 17-03A Facility Floor : Level P5 Parking Lot : Level P1-62

1 • 跟着GPS来到这里,转进此路口
• Follow the map to this entrance

- 42 跟着路线行驶 •
  - Follow the route •

• 跟着箭头转右

6

Follow arrow turn right

- 直走然后您的停车位将在您的左侧 62
- Go straight, then your parking will be on your left side 62

• 这位置就是您的停车位62(如有车辆停在这里向保安投诉)

• This is your parking space 62 (please complain to the security guard if there is a vehicle parked here)