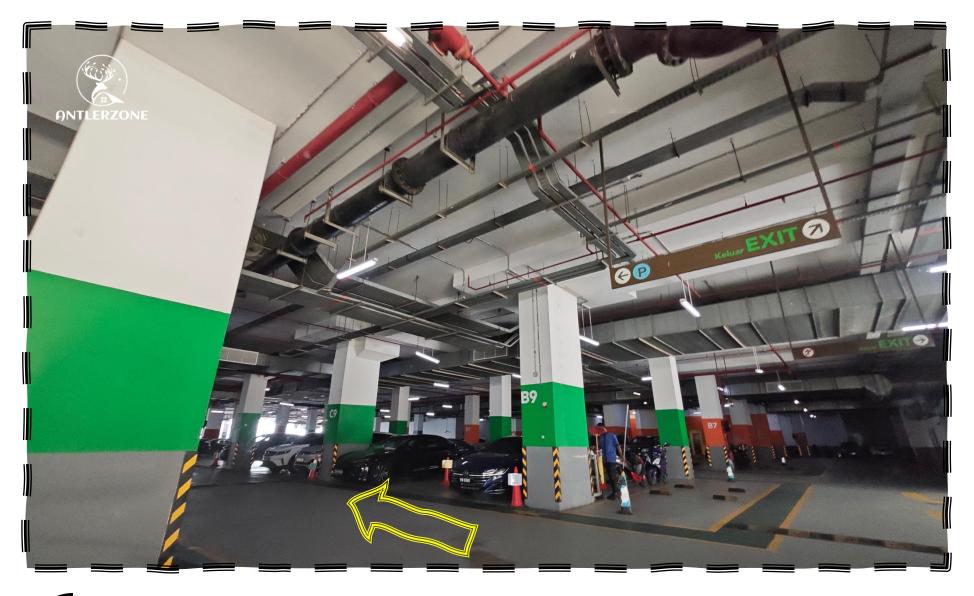

• 在这里和保安登记你要前往的单位 14B 17-03A

3

• Register with the security guard here the unit you are going to 14B 17-03A

• 跟着箭头前往您的停车位P1-62

4

• Follow the arrow, find your parking lot

- 5
- 直走到尾, 转右
  - Go straight to the end, then turn right

• 跟着箭头转右

6

Follow arrow turn right

- 直走然后您的停车位将在您的左侧 62
- Go straight, then your parking will be on your left side 62

• 这位置就是您的停车位62(如有车辆停在这里向保安投诉)

• This is your parking space 62 (please complain to the security guard if there is a vehicle parked here)