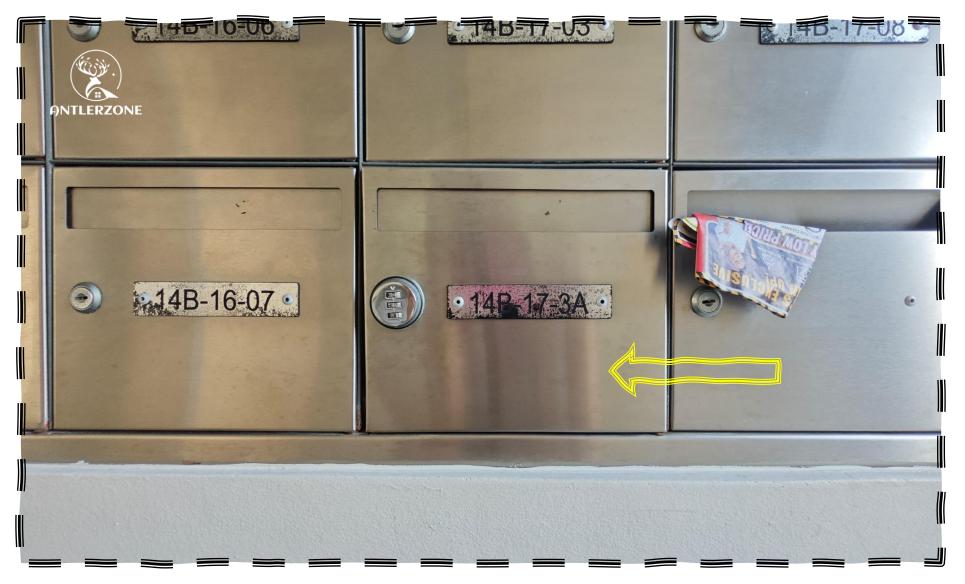

- 14B-17-3A 这就是您的信箱,密码客服会在当天或通过信息给予
- This is your mailbox 14B-17-3A, password customer service will give you on the same day or via message

• 拿了钥匙后使用门卡扫描,然后按下**楼层17** 

15

• After take key can use the door card to scan, then press **floor 17** 