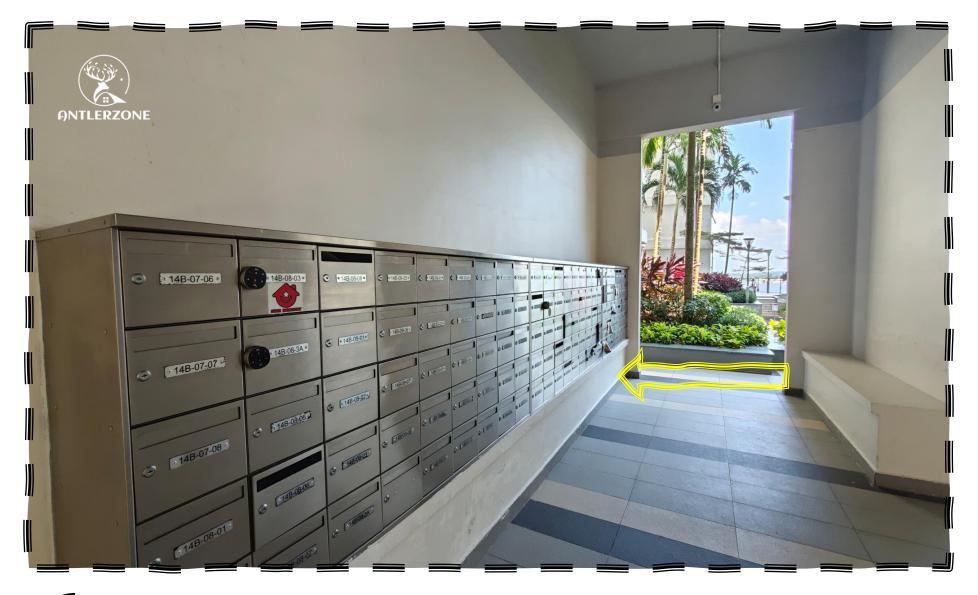

用刚刚从信箱拿的卡扫描(没卡需要通知保安)

Scan the card you just took from the mailbox (if no card need to ask guard helping)

- 通知保安让你们乘搭电梯去P5信箱拿钥匙
- Ask guard to helping, and let you go to P5 mailbox area to get the key

- **13** 您的信箱在这
  - Your mailbox at here