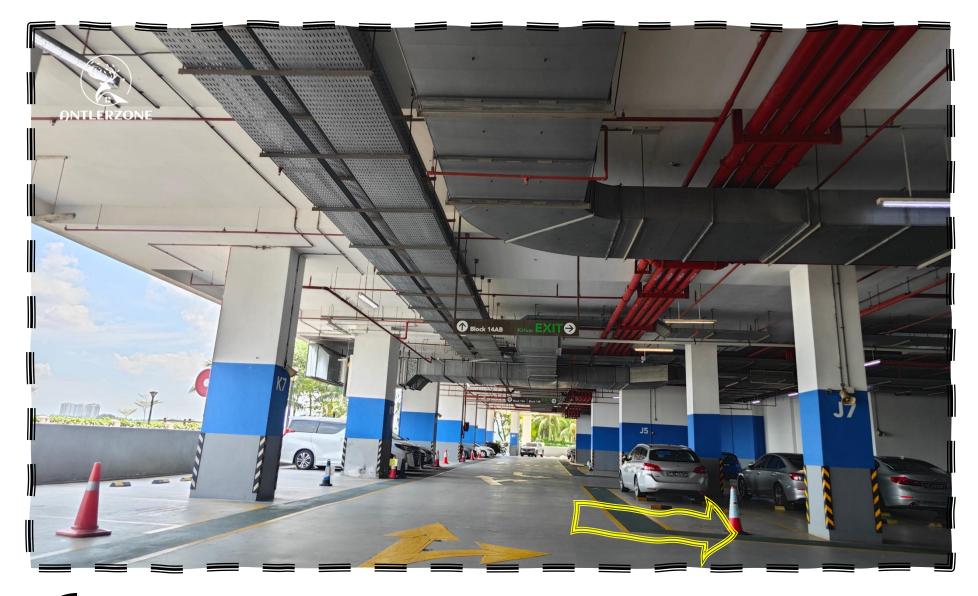

• 跟着箭头转右

6

Follow arrow turn right

- 直走然后您的停车位将在您的左侧 62
- Go straight, then your parking will be on your left side 62

• 这位置就是您的停车位62(如有车辆停在这里向保安投诉)

• This is your parking space 62 (please complain to the security guard if there is a vehicle parked here)