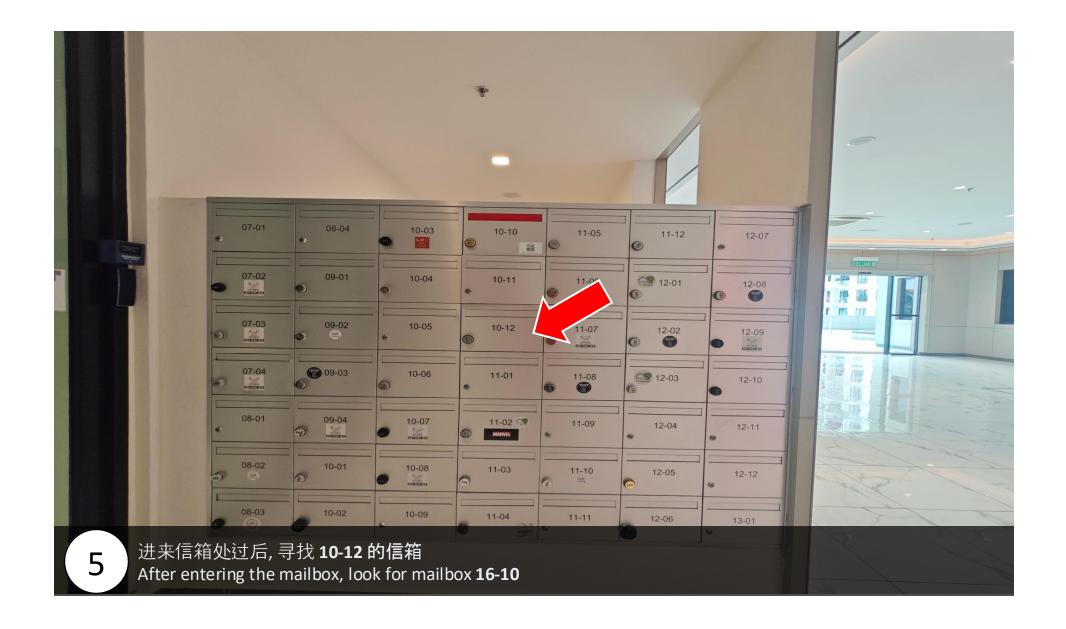

## Paradigm Residences

**ANTLERZONE** 

Unit Number: 10-12 Facility Floor: Level 7 Parking Lot: Level 5-159

拿了钥匙后,直接用门卡scan这里,打开玻璃门。(for those customers who don't drive) After get the key, use the access card to scan here and open the door.