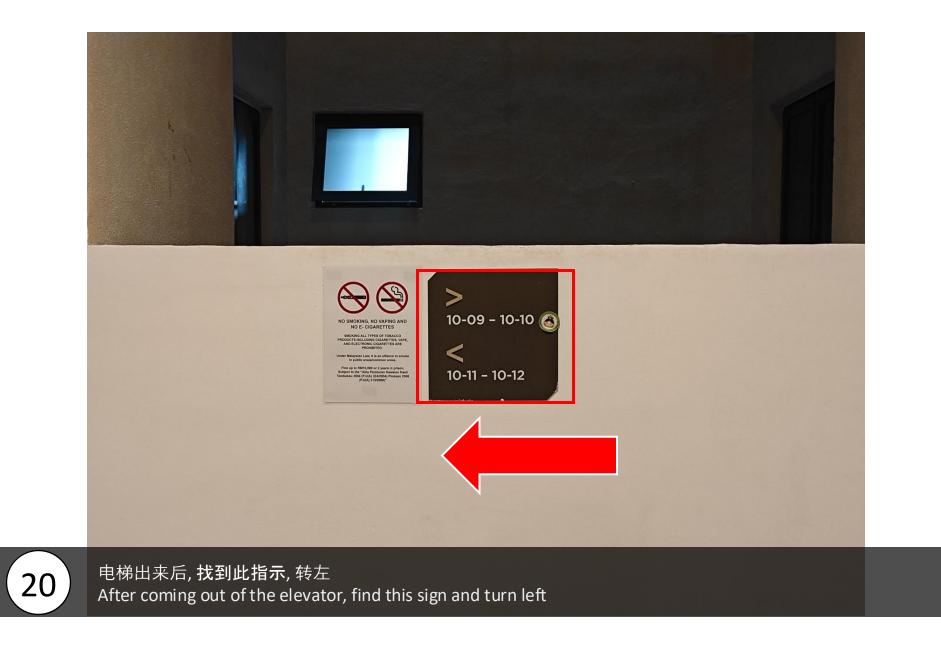

17 这是入口 This is the entrance

进入电梯, 使用卡片扫描后, 点击10楼 Enter the elevator, scan the card and click on the 12 floor

21 您的单位会在您的右侧 10-12 Your unit will be on your right 10-12