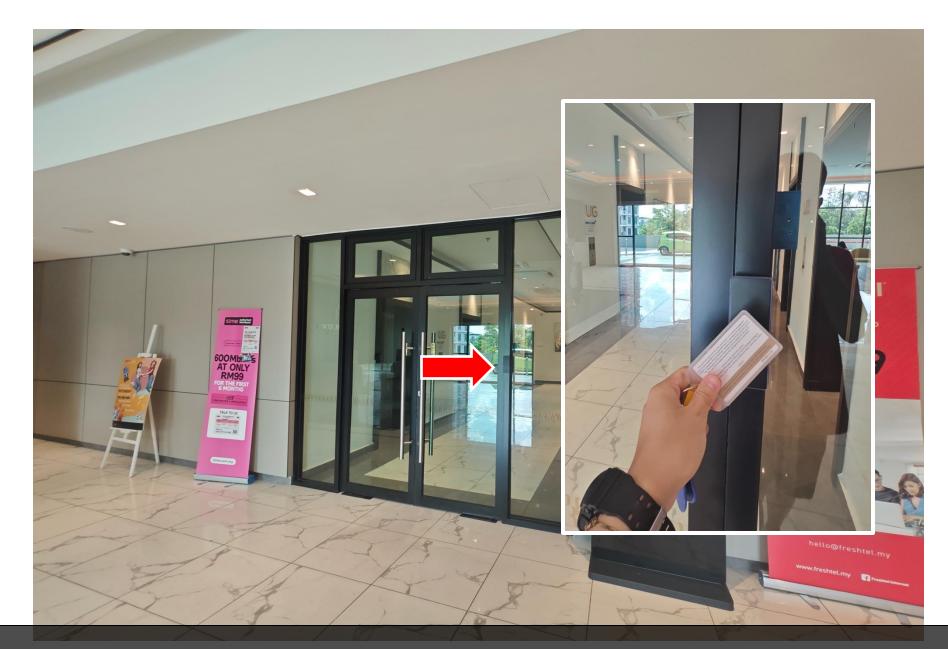

## Paradigm Residences

**ANTLERZONE** 

Unit Number: 10-12 Facility Floor: Level 7 Parking Lot: Level 5-159

拿了钥匙后,直接用门卡scan这里,打开玻璃门。(for those customers who don't drive) After get the key, use the access card to scan here and open the door.