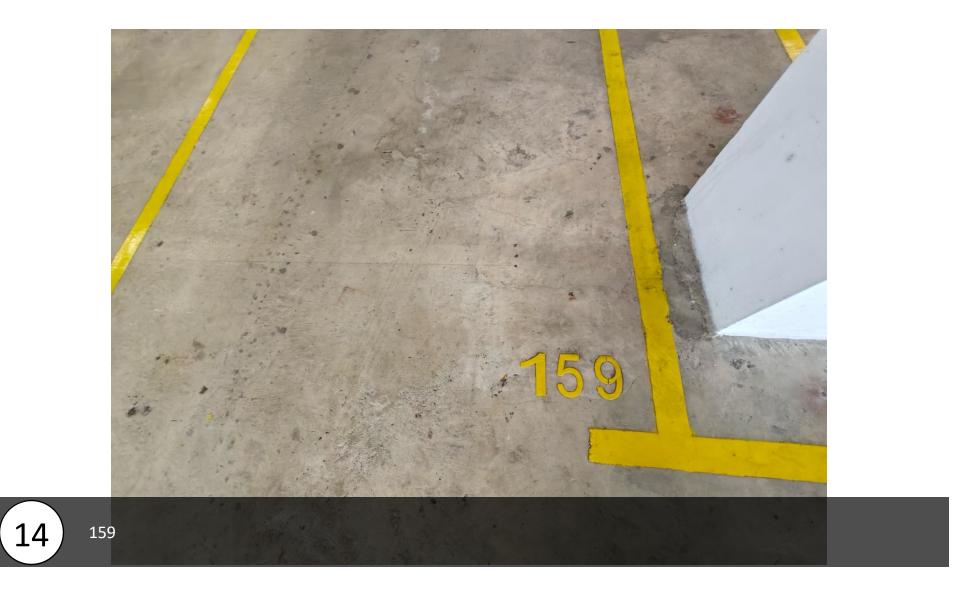

## Paradigm Residences

**ANTLERZONE** 

Unit Number: 10-12 Facility Floor: Level 7 Parking Lot: Level 5-159

拿了钥匙后,直接用门卡scan这里,打开玻璃门。(for those customers who don't drive) After get the key, use the access card to scan here and open the door.