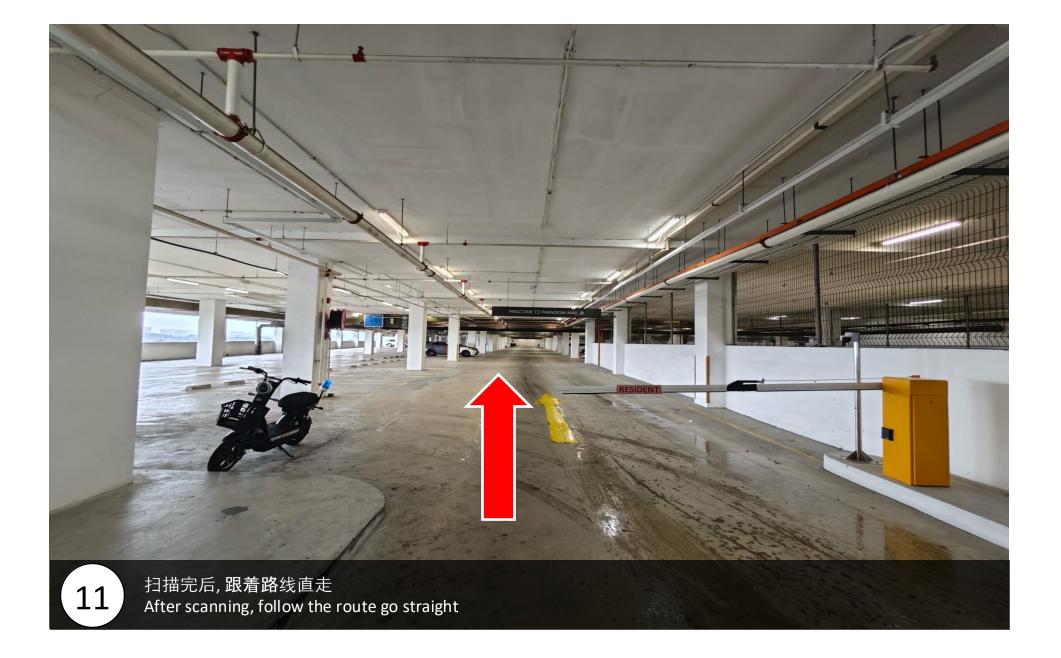

12

跟着路线,停车位会在您的右侧 follow the route, your parking lot will be on your right side

15 跟着路线直走到尾转右 Follow the rout, go straight until end and then turn right

16) 看到此路口直走 Go straight when you see this intersection