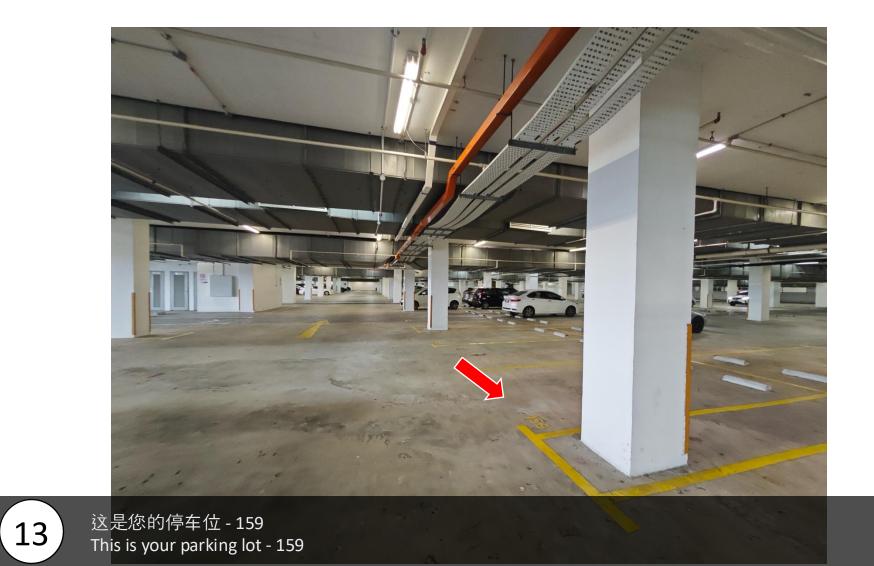

12

跟着路线,停车位会在您的右侧 follow the route, your parking lot will be on your right side

15 跟着路线直走到尾转右 Follow the rout, go straight until end and then turn right

16) 看到此路口直走 Go straight when you see this intersection