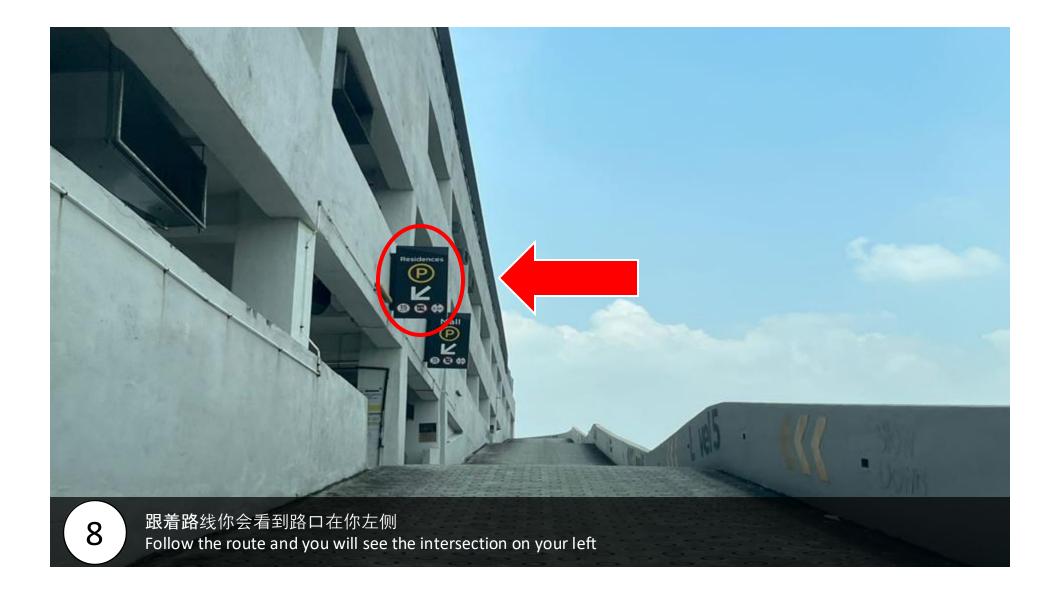

12

跟着路线,停车位会在您的右侧 follow the route, your parking lot will be on your right side

15 跟着路线直走到尾转右 Follow the rout, go straight until end and then turn right

16) 看到此路口直走 Go straight when you see this intersection