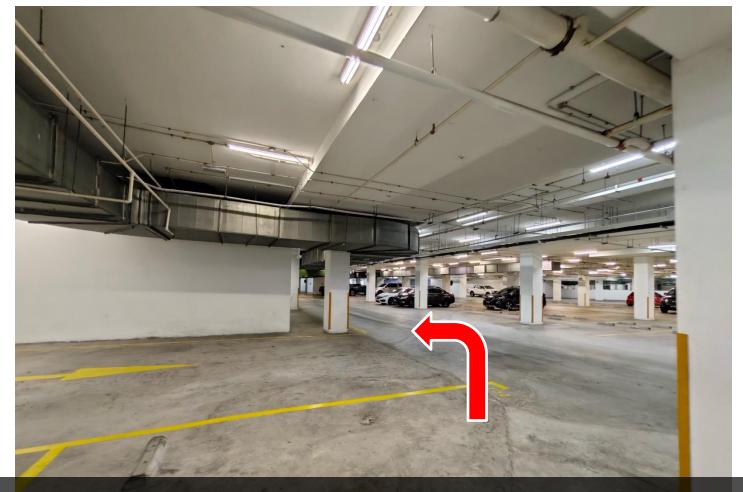

12

跟着路线,停车位会在您的右侧 follow the route, your parking lot will be on your right side

15 跟着路线直走到尾转右 Follow the rout, go straight until end and then turn right

16) 看到此路口直走 Go straight when you see this intersection