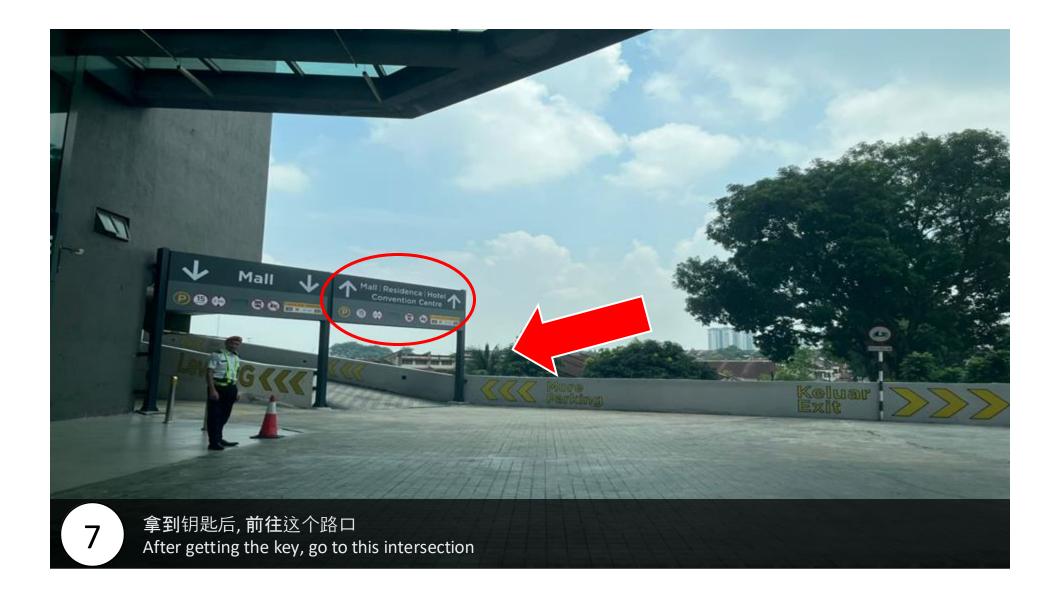

12

跟着路线,停车位会在您的右侧 follow the route, your parking lot will be on your right side

15 跟着路线直走到尾转右 Follow the rout, go straight until end and then turn right

16) 看到此路口直走 Go straight when you see this intersection