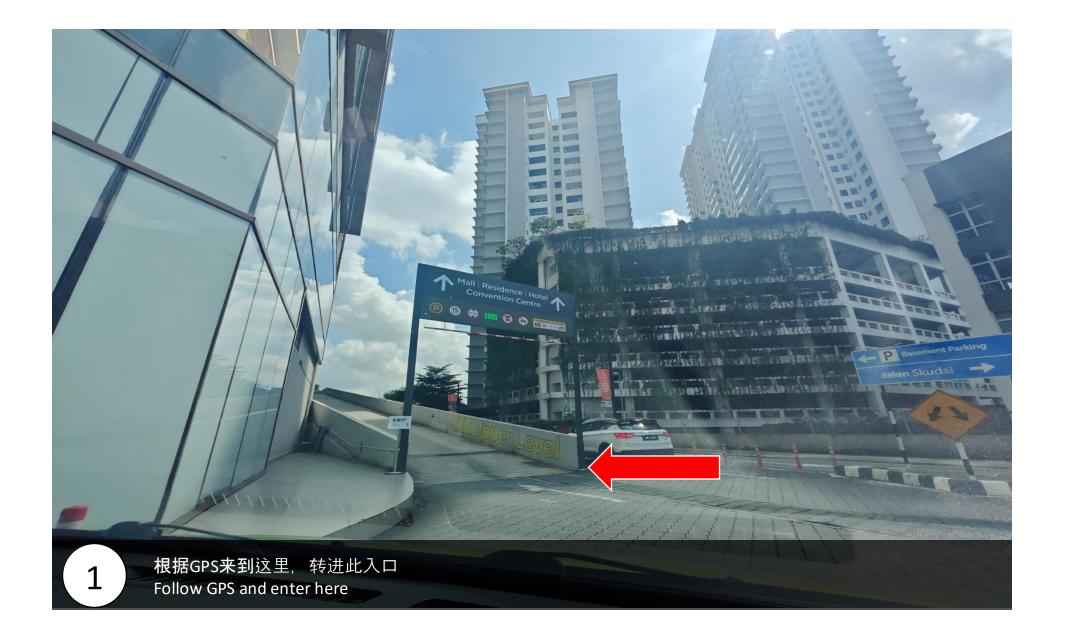

12

跟着路线,停车位会在您的右侧 follow the route, your parking lot will be on your right side

15 跟着路线直走到尾转右 Follow the rout, go straight until end and then turn right

16) 看到此路口直走 Go straight when you see this intersection