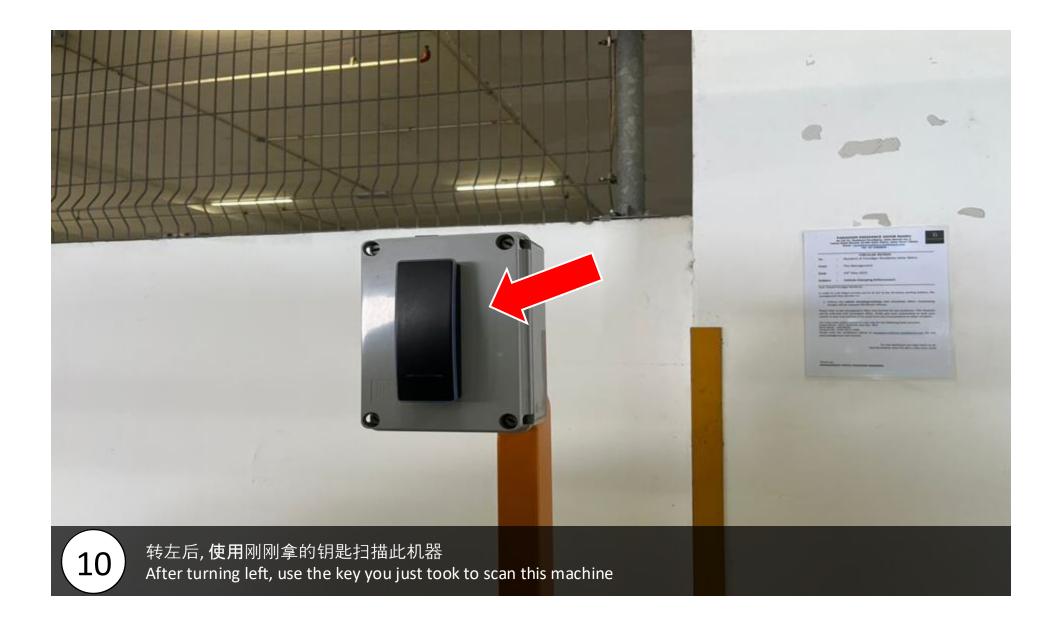

## Paradigm Residences

**ANTLERZONE** 

Unit Number: 10-12 Facility Floor: Level 7 Parking Lot: Level 5-159

拿了钥匙后,直接用门卡scan这里,打开玻璃门。(for those customers who don't drive) After get the key, use the access card to scan here and open the door.