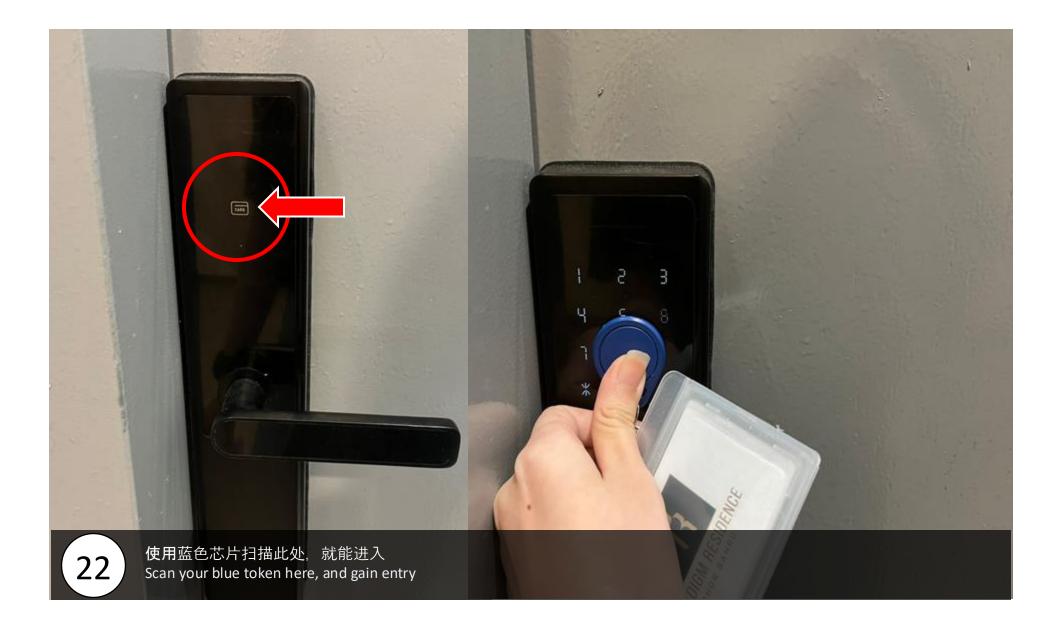

## Paradigm Residences

**ANTLERZONE** 

Unit Number: 10-12 Facility Floor: Level 7 Parking Lot: Level 5-159

拿了钥匙后,直接用门卡scan这里,打开玻璃门。(for those customers who don't drive) After get the key, use the access card to scan here and open the door.