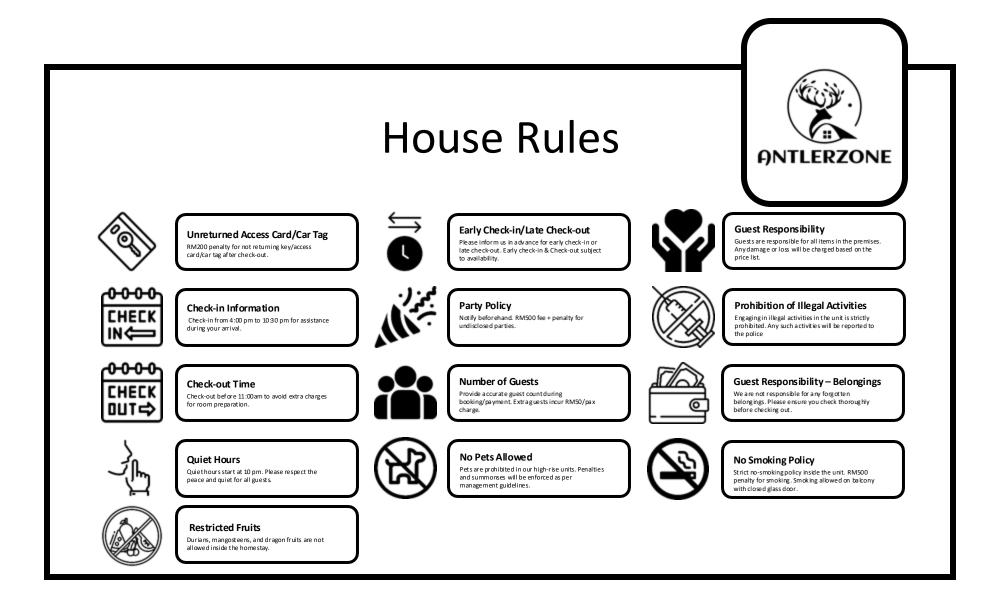

17 这是入口 This is the entrance

进入电梯, 使用卡片扫描后, 点击10楼 Enter the elevator, scan the card and click on the 12 floor

21 您的单位会在您的右侧 10-12 Your unit will be on your right 10-12