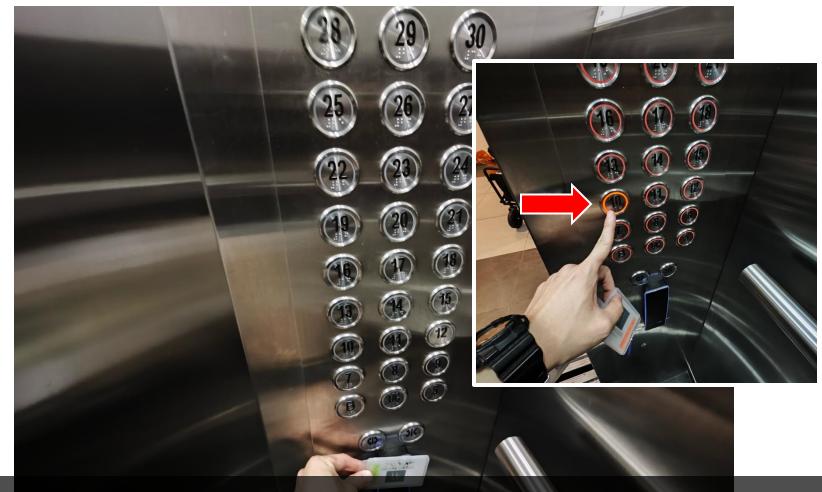

17 这是入口 This is the entrance

进入电梯, 使用卡片扫描后, 点击10楼 Enter the elevator, scan the card and click on the 12 floor

21 您的单位会在您的右侧 10-12 Your unit will be on your right 10-12