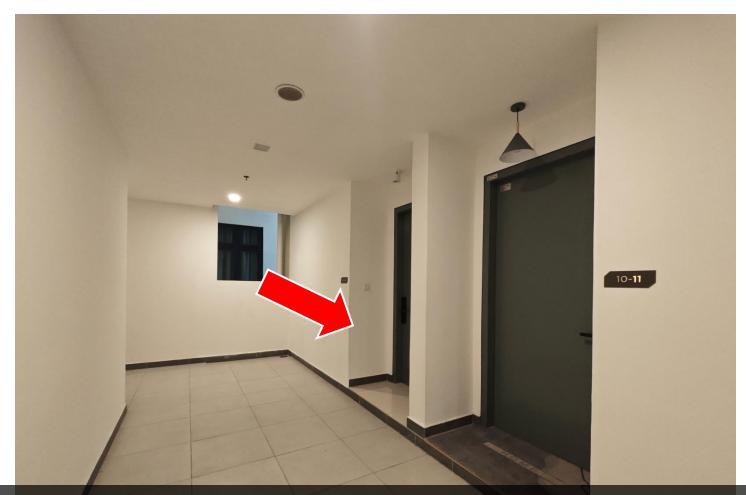

17 这是入口 This is the entrance

进入电梯, 使用卡片扫描后, 点击10楼 Enter the elevator, scan the card and click on the 12 floor

21 您的单位会在您的右侧 10-12 Your unit will be on your right 10-12