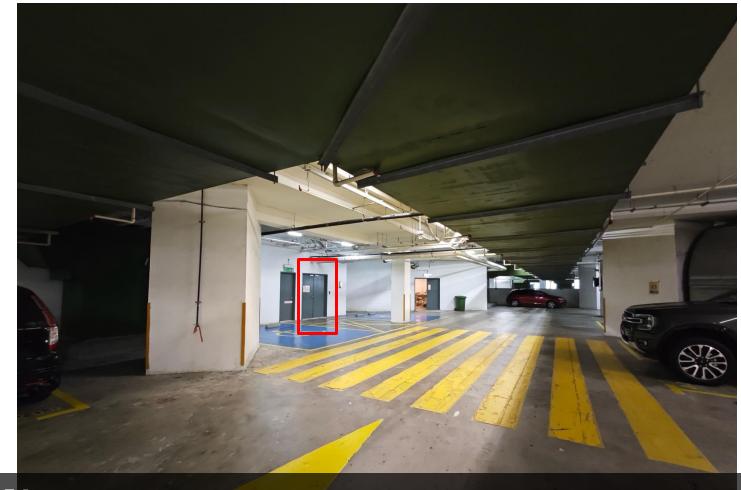

17 这是入口 This is the entrance

进入电梯, 使用卡片扫描后, 点击10楼 Enter the elevator, scan the card and click on the 12 floor

21 您的单位会在您的右侧 10-12 Your unit will be on your right 10-12