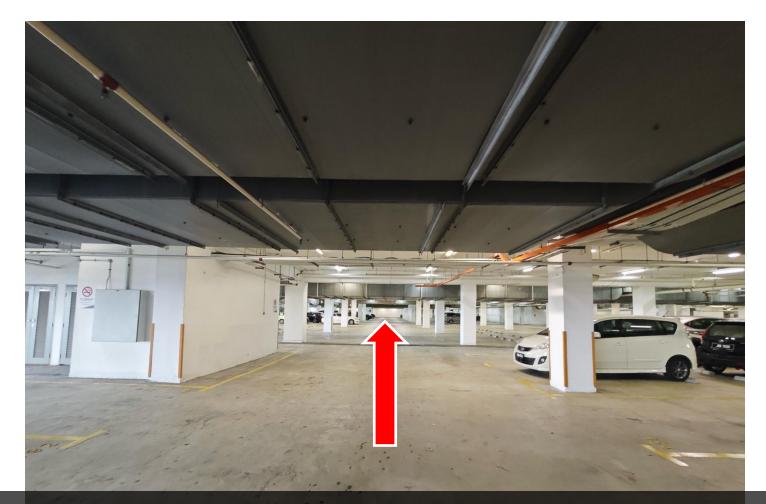

12

跟着路线,停车位会在您的右侧 follow the route, your parking lot will be on your right side

15 跟着路线直走到尾转右 Follow the rout, go straight until end and then turn right

16) 看到此路口直走 Go straight when you see this intersection