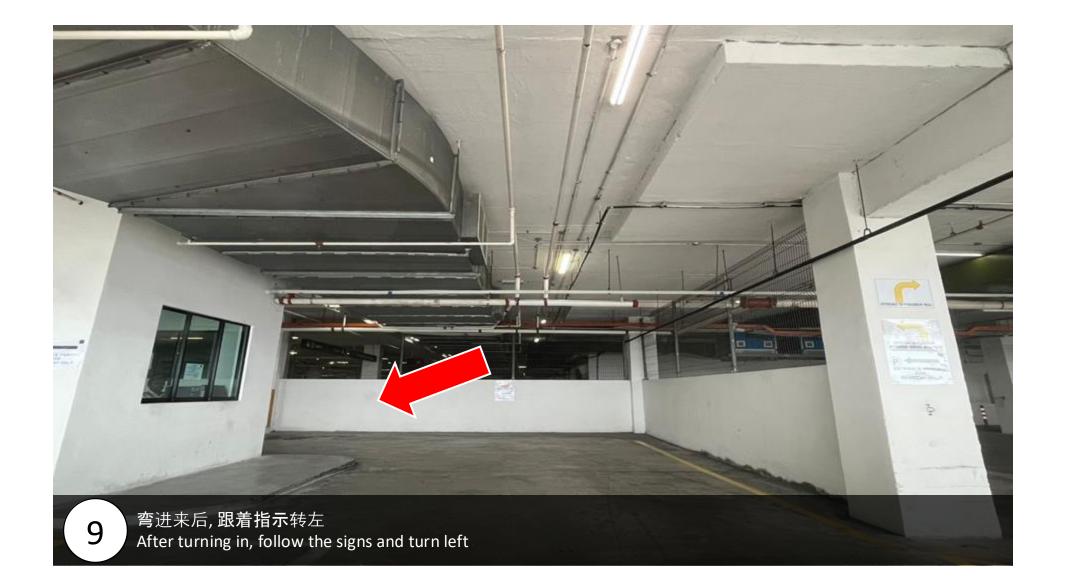

12

跟着路线,停车位会在您的右侧 follow the route, your parking lot will be on your right side

15 跟着路线直走到尾转右 Follow the rout, go straight until end and then turn right

16) 看到此路口直走 Go straight when you see this intersection

17 这是入口 This is the entrance

进入电梯, 使用卡片扫描后, 点击10楼 Enter the elevator, scan the card and click on the 12 floor

21 您的单位会在您的右侧 10-12 Your unit will be on your right 10-12