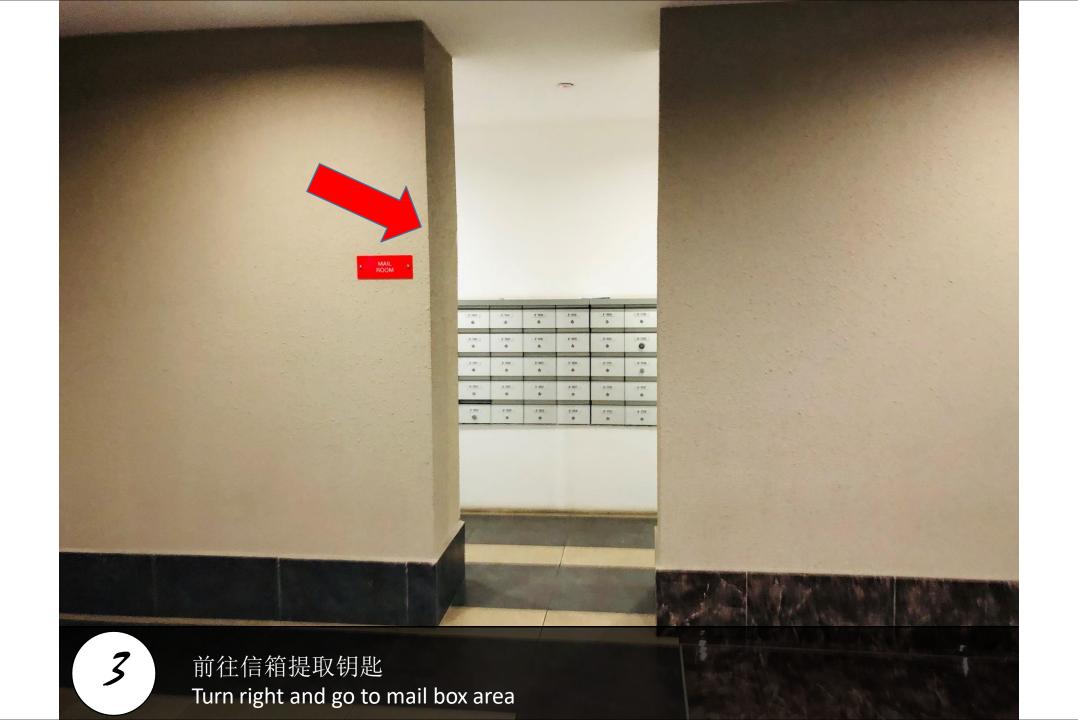

寻找信箱 B-17-05 Find the mail box B-17-05

前往停车场 enter to parking

抵达6楼后,这是停车位 Reach level 2 and this is parking lot number

抵达6楼后,这是停车位 (703) Reach level 2 and this is parking lot number (703)

Go turn Block B lobby and scan for this card to open door