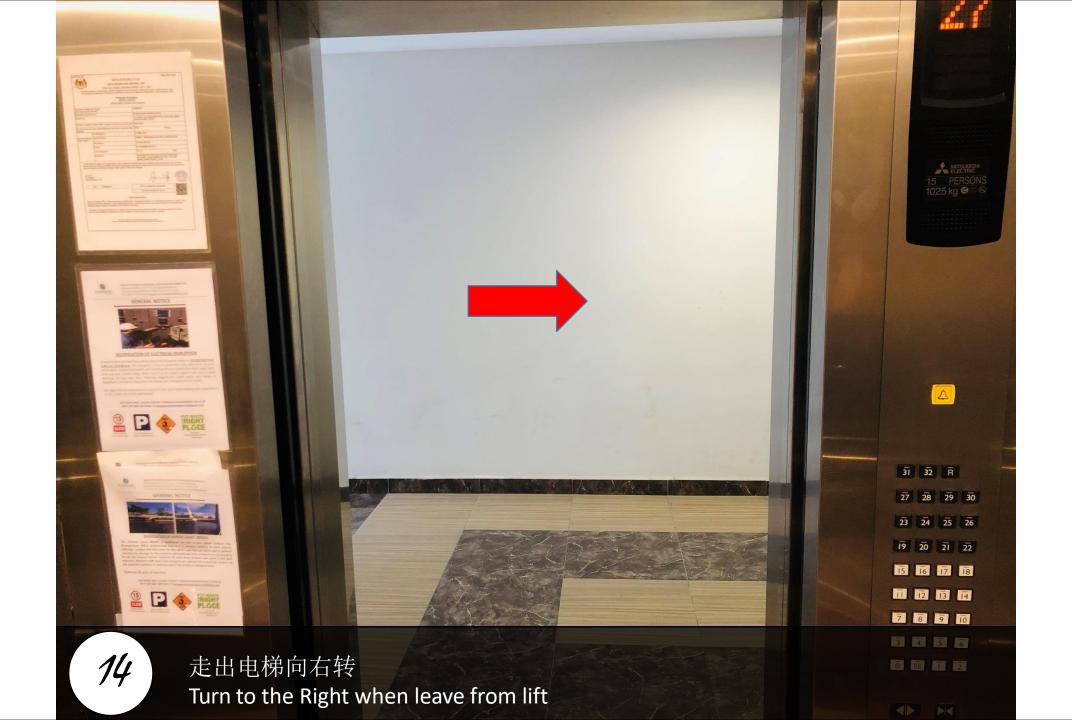

elines.



### No Smoking Policy

Strict no-smoking policy inside the unit. RM500 penalty for smoking. Smoking allowed on balcony with closed glass door.



### Restricted Fruits

Durians, mangosteens, and dragon fruits are not allowed inside the homestay.



# Paragon Suite

Unit Number: B-17-05

Facility Floor: Level 7

Parking Lot: Level 6-703



1

把车停在这里,过后去保安部登记 Park your car here and register in the guard house



Ask Security for help and enter to lobby





4

寻找信箱 B-17-05 Find the mail box B-17-05







前往停车场 enter to parking







抵达6楼后,这是停车位 Reach level 2 and this is parking lot number



抵达6楼后,这是停车位 (703) Reach level 2 and this is parking lot number (703)



Go turn Block B lobby and scan for this card to open door



再次扫描您的卡,然后点击17楼 Scan again your card and go to level 17











### Thank You

Enjoy every moment of your vacation!

Homestay Management by Antlerzone