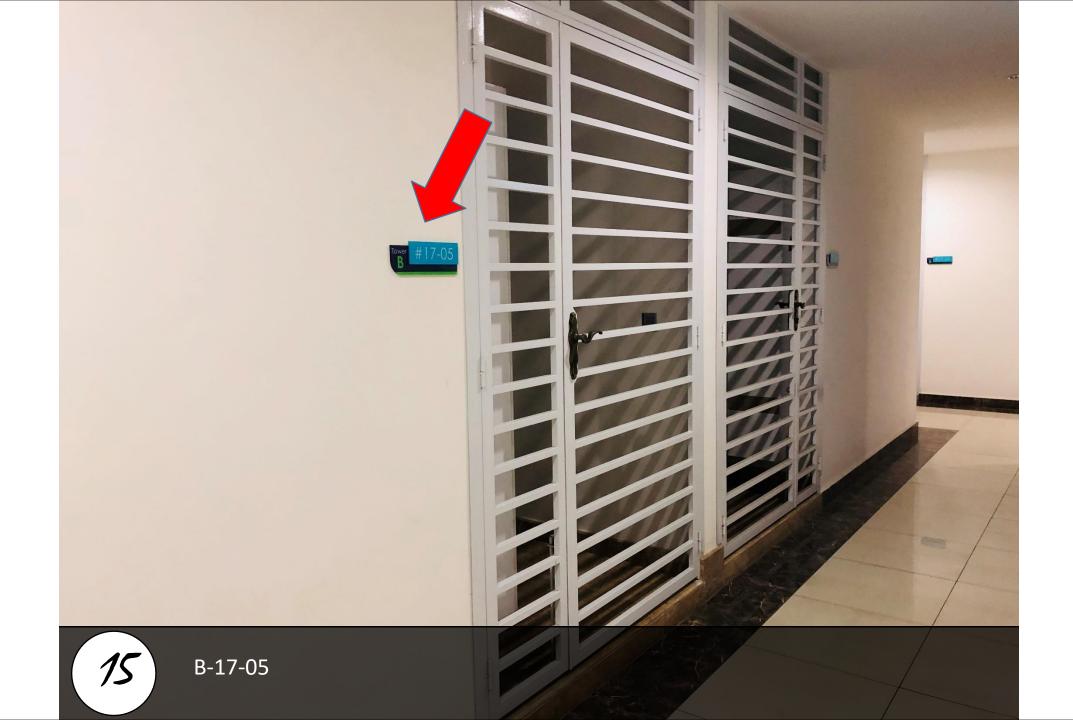

# Paragon Suite

Unit Number: B-17-05

Facility Floor: Level 7

Parking Lot: Level 6-703

1

把车停在这里,过后去保安部登记 Park your car here and register in the guard house

Ask Security for help and enter to lobby

4