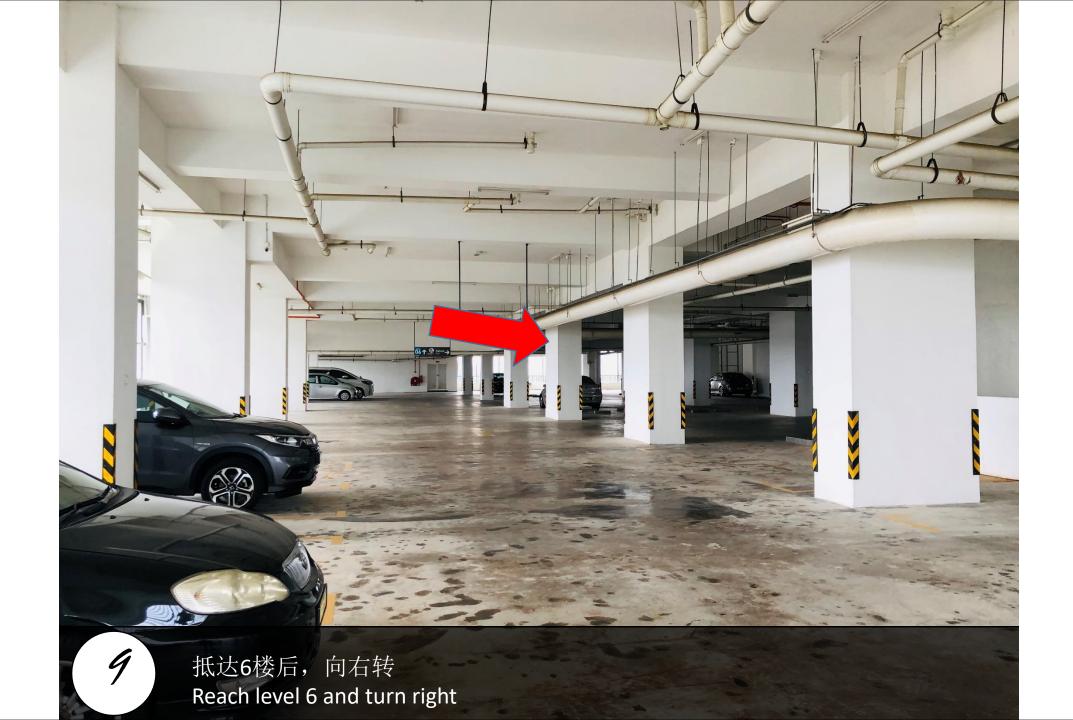

寻找信箱 B-17-05 Find the mail box B-17-05

前往停车场 enter to parking

抵达6楼后,这是停车位 Reach level 2 and this is parking lot number

抵达6楼后,这是停车位 (703) Reach level 2 and this is parking lot number (703)

Go turn Block B lobby and scan for this card to open door