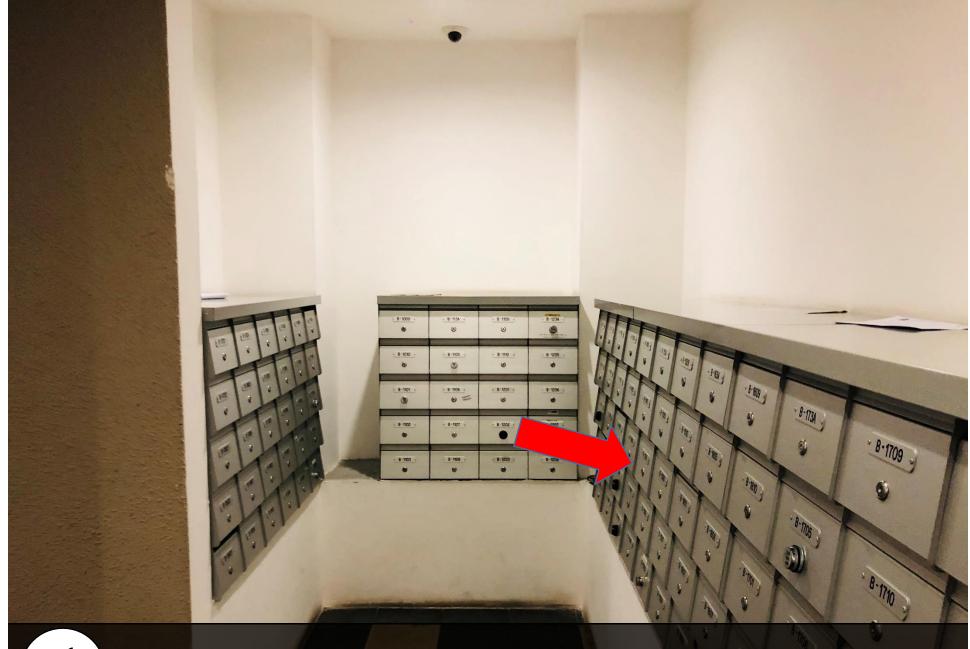

寻找信箱 B-17-05 Find the mail box B-17-05

前往停车场 enter to parking

抵达6楼后,这是停车位 Reach level 2 and this is parking lot number

抵达6楼后,这是停车位 (703) Reach level 2 and this is parking lot number (703)

Go turn Block B lobby and scan for this card to open door