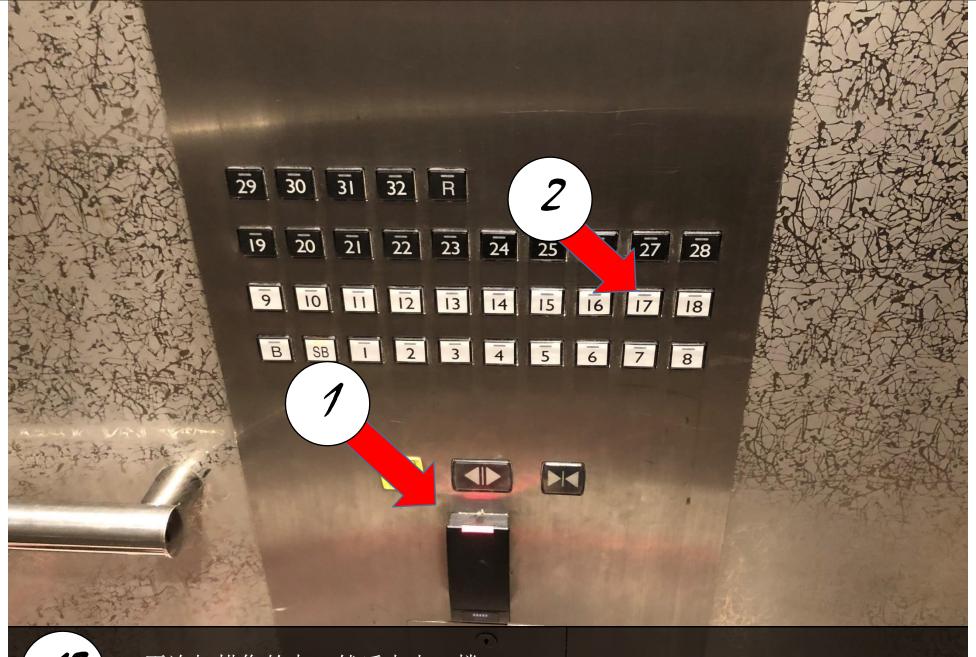

lties and summonses will be enforced as per management guidelines.



### No Smoking Policy

Strict no-smoking policy inside the unit. RM500 penalty for smoking. Smoking allowed on balcony with closed glass door.



### Restricted Fruits

Durians, mangosteens, and dragon fruits are not allowed inside the homestay.



# Paragon Suite

Unit Number: B-17-05

Facility Floor: Level 7

Parking Lot: Level 6-703



1

把车停在这里,过后去保安部登记 Park your car here and register in the guard house



Ask Security for help and enter to lobby





4

寻找信箱 B-17-05 Find the mail box B-17-05







前往停车场 enter to parking







抵达6楼后,这是停车位 Reach level 2 and this is parking lot number



抵达6楼后,这是停车位 (703) Reach level 2 and this is parking lot number (703)



Go turn Block B lobby and scan for this card to open door



再次扫描您的卡,然后点击17楼 Scan again your card and go to level 17











### Thank You

Enjoy every moment of your vacation!

Homestay Management by Antlerzone