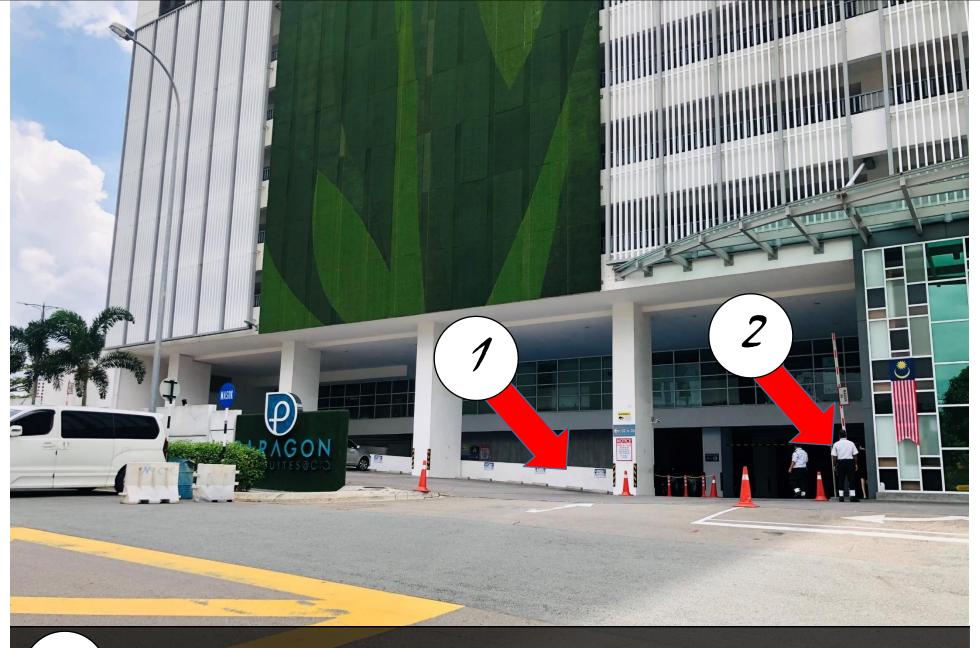

# Paragon Suite

Unit Number: B-17-05

Facility Floor: Level 7

Parking Lot: Level 6-703

1

把车停在这里,过后去保安部登记 Park your car here and register in the guard house

Ask Security for help and enter to lobby

4