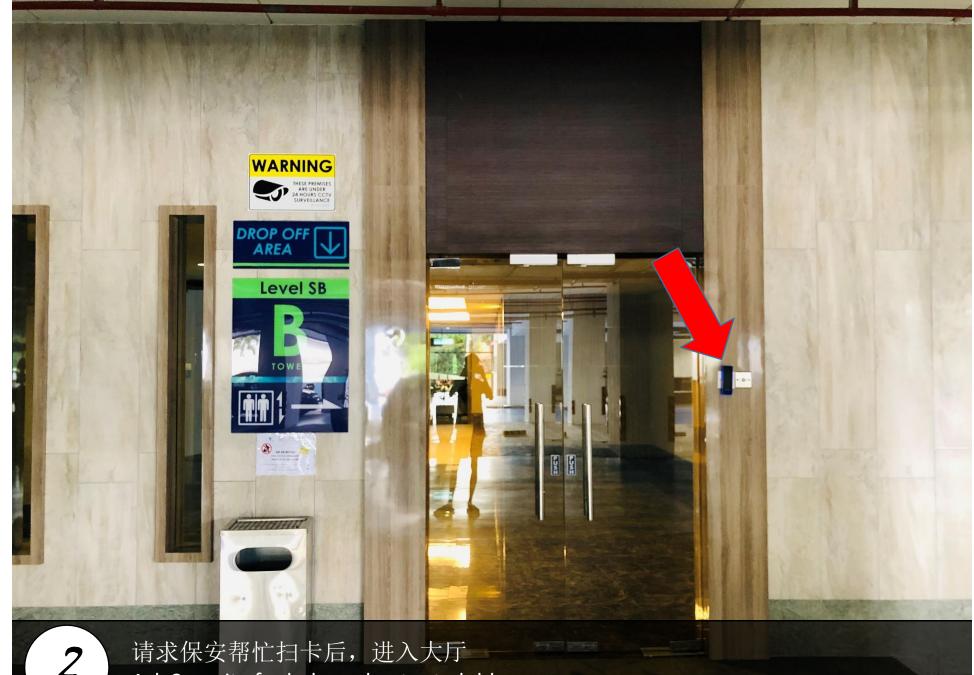

# Paragon Suite

Unit Number: B-17-05

Facility Floor: Level 7

Parking Lot: Level 6-703

1

把车停在这里,过后去保安部登记 Park your car here and register in the guard house

Ask Security for help and enter to lobby

4