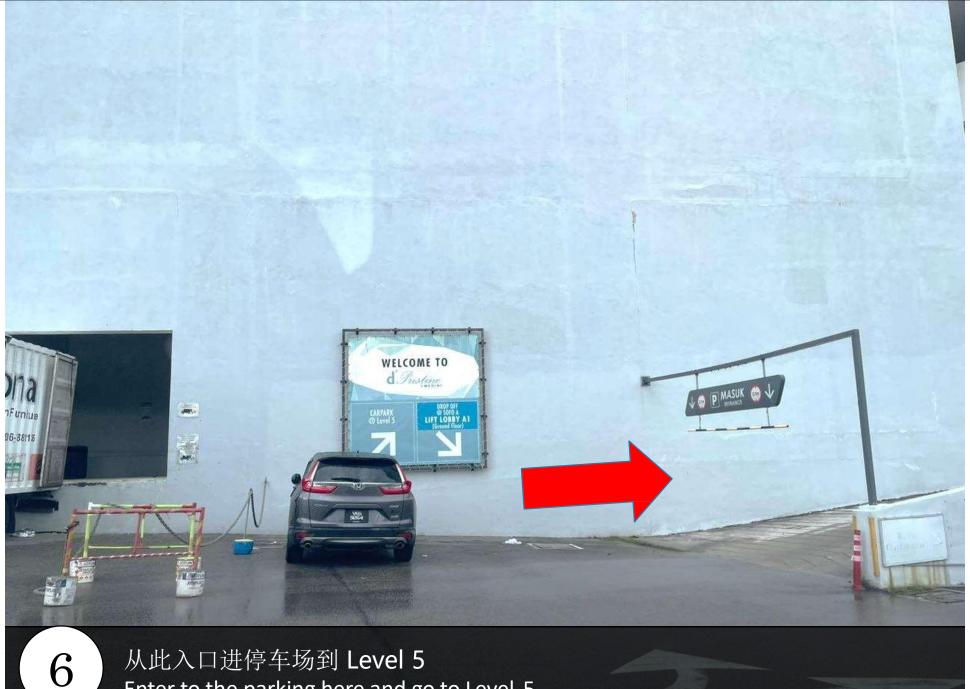

Use the password to open the black box to get the key

从此入口进停车场到 Level 5 Enter to the parking here and go to Level 5

寻找靠近 T2 电梯的停车位 (可停放在任何位置) Find the parking lot near to the T2 lift (Any parking lot)

8 扫描卡开门 Scan the card to open the door