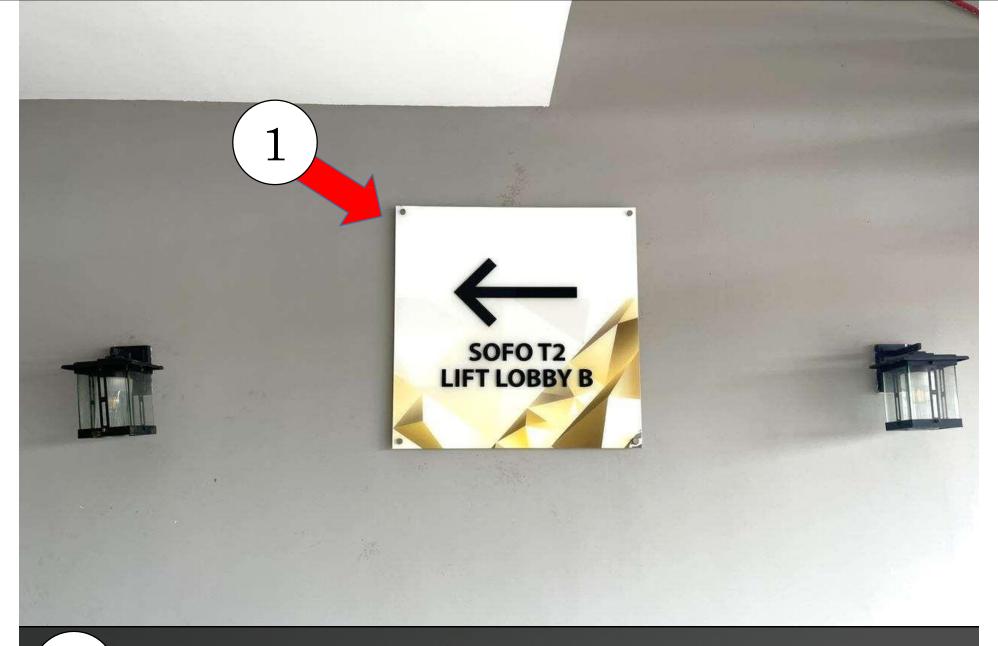

Use the password to open the black box to get the key

从此入口进停车场到 Level 5 Enter to the parking here and go to Level 5

寻找靠近 T2 电梯的停车位 (可停放在任何位置) Find the parking lot near to the T2 lift (Any parking lot)

8 扫描卡开门 Scan the card to open the door