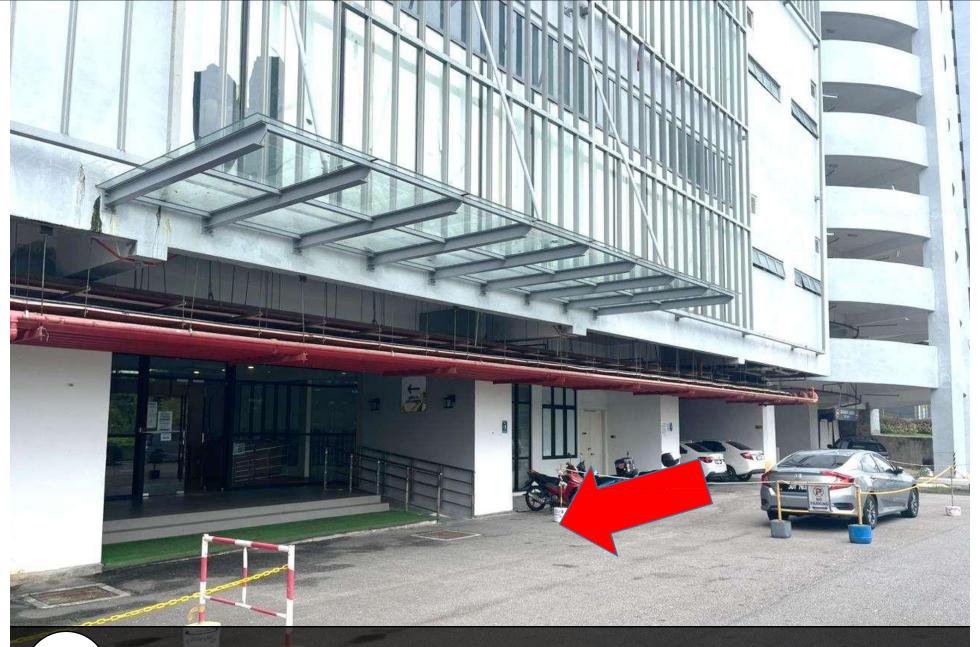

# D'pristine

Unit Number: T2-16-07

Facility Floor: Level 9

Parking Lot: Level 5

1 把车暂时停在这里 Park your car here for a moment

在此登记 T2-22-10(请保安帮忙开门) Register here for T2-22-10 (Ask Security for help to open the door)

Use the password to open the black box to get the key

从此入口进停车场到 Level 5 Enter to the parking here and go to Level 5

寻找靠近 T2 电梯的停车位 (可停放在任何位置) Find the parking lot near to the T2 lift (Any parking lot)

8 扫描卡开门 Scan the card to open the door