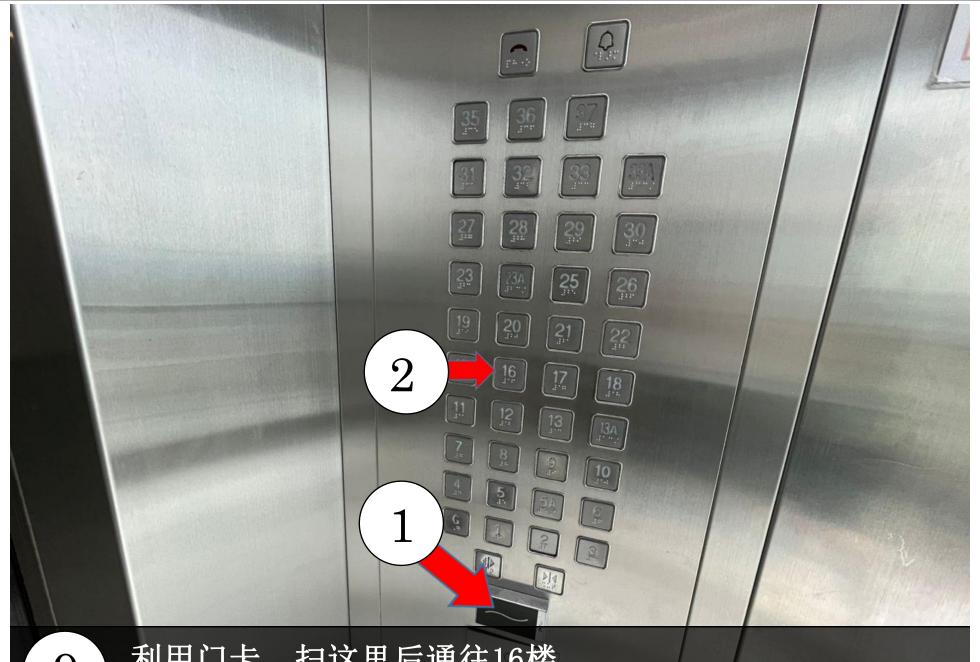

9 利用门卡,扫这里后通往16楼 Use the access card to scan here and go to 13 floor

After enter the main door, your unit is on your left hand side, use the password which is providing by our customer service to unlock the door