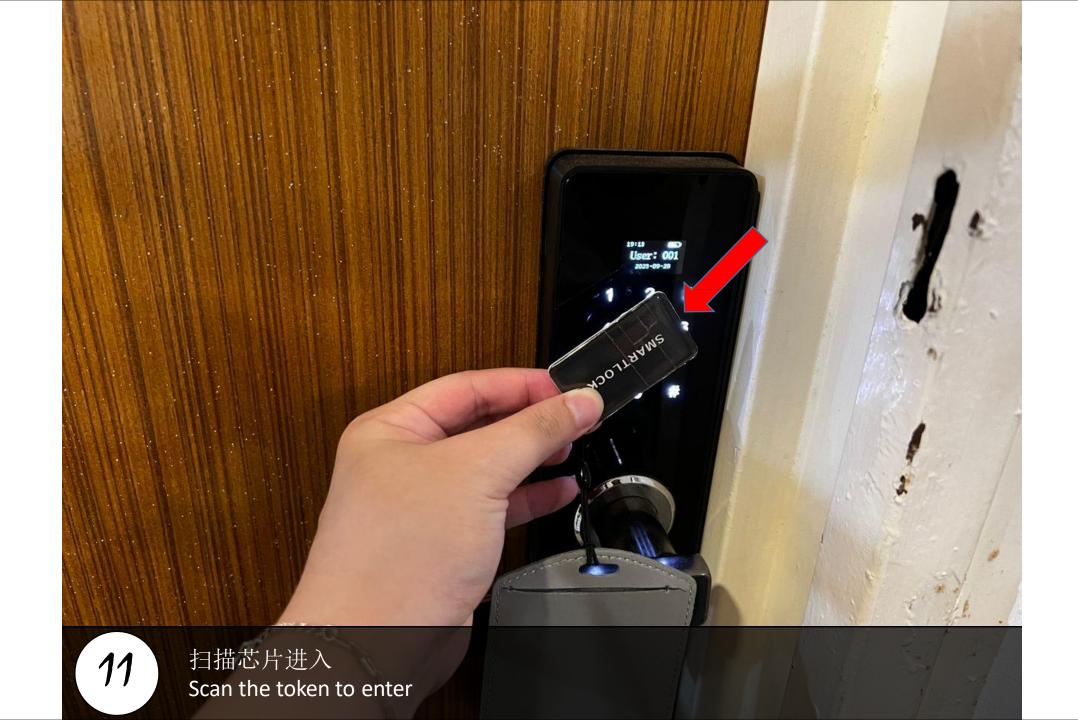

9 利用门卡,扫这里后通往16楼 Use the access card to scan here and go to 13 floor

After enter the main door, your unit is on your left hand side, use the password which is providing by our customer service to unlock the door