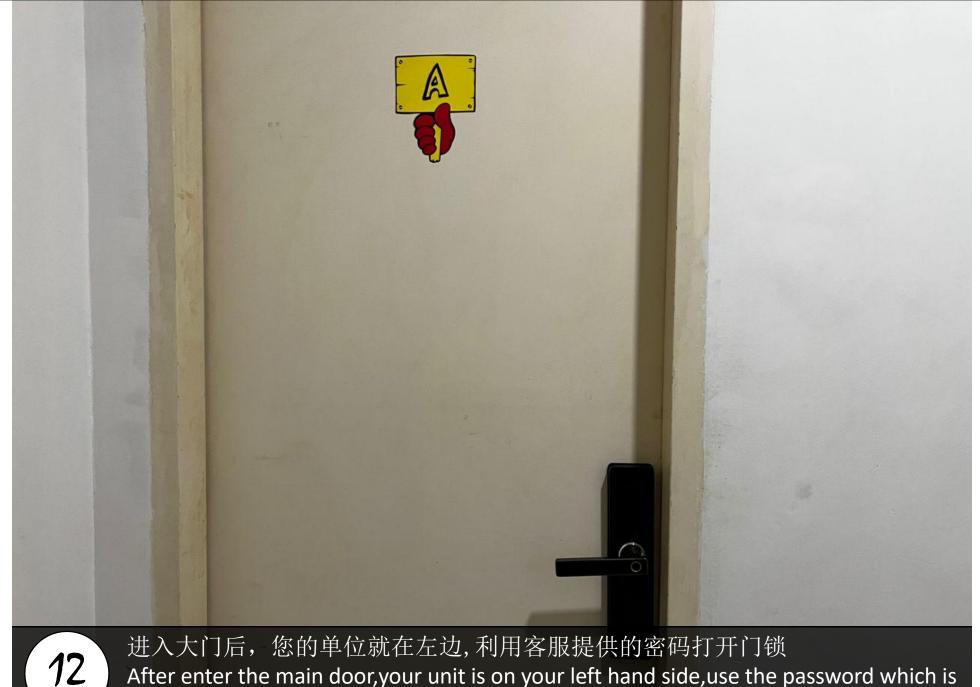

9 利用门卡,扫这里后通往16楼 Use the access card to scan here and go to 13 floor

After enter the main door, your unit is on your left hand side, use the password which is providing by our customer service to unlock the door