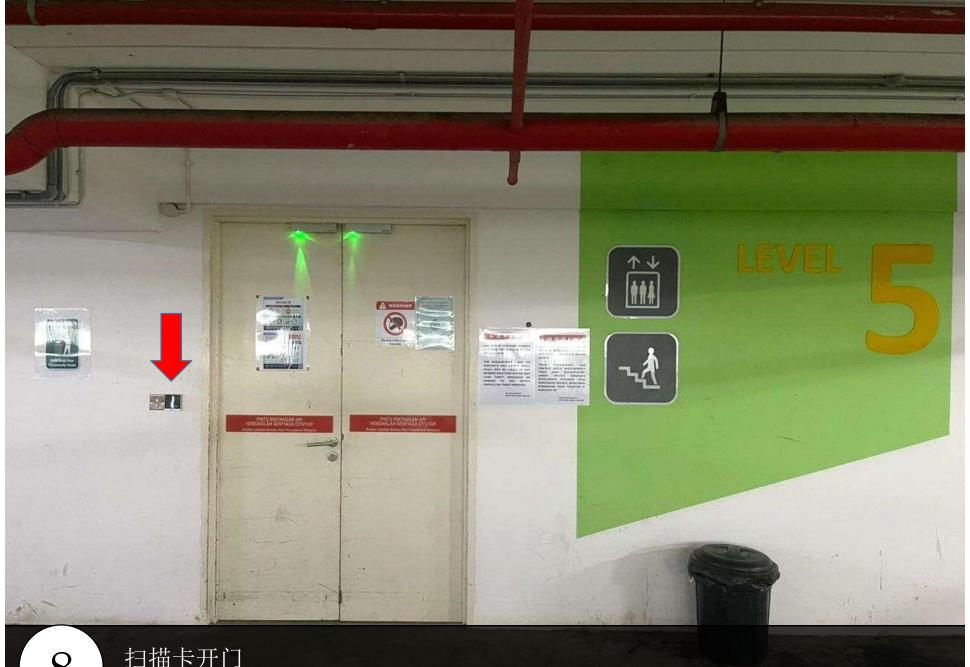

Use the password to open the black box to get the key

从此入口进停车场到 Level 5 Enter to the parking here and go to Level 5

寻找靠近 T2 电梯的停车位 (可停放在任何位置) Find the parking lot near to the T2 lift (Any parking lot)

8 扫描卡开门 Scan the card to open the door