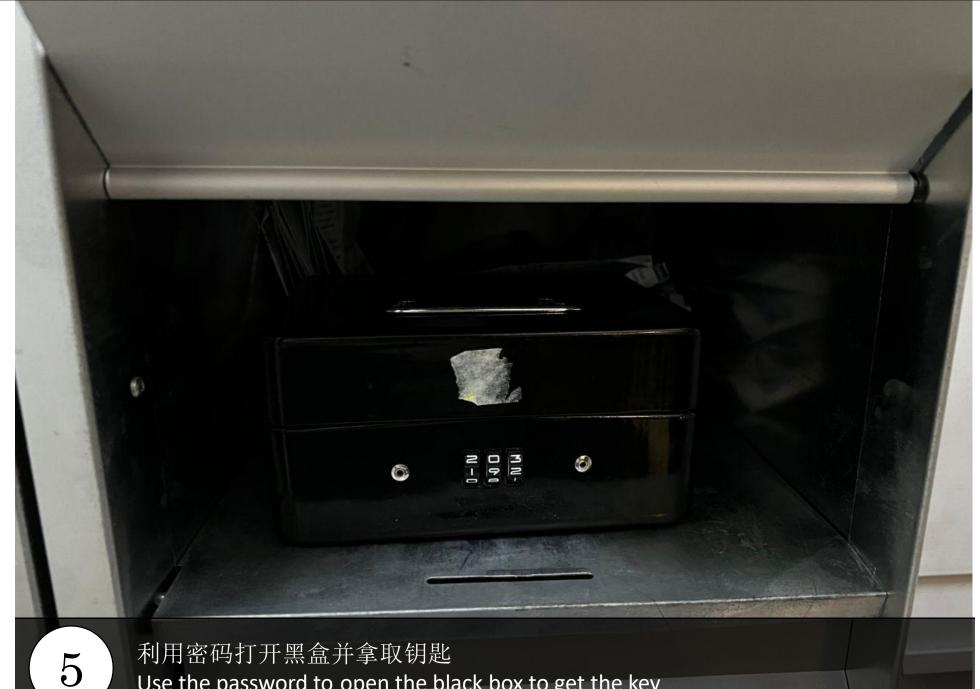

Use the password to open the black box to get the key

从此入口进停车场到 Level 5 Enter to the parking here and go to Level 5

寻找靠近 T2 电梯的停车位 (可停放在任何位置) Find the parking lot near to the T2 lift (Any parking lot)

8 扫描卡开门 Scan the card to open the door