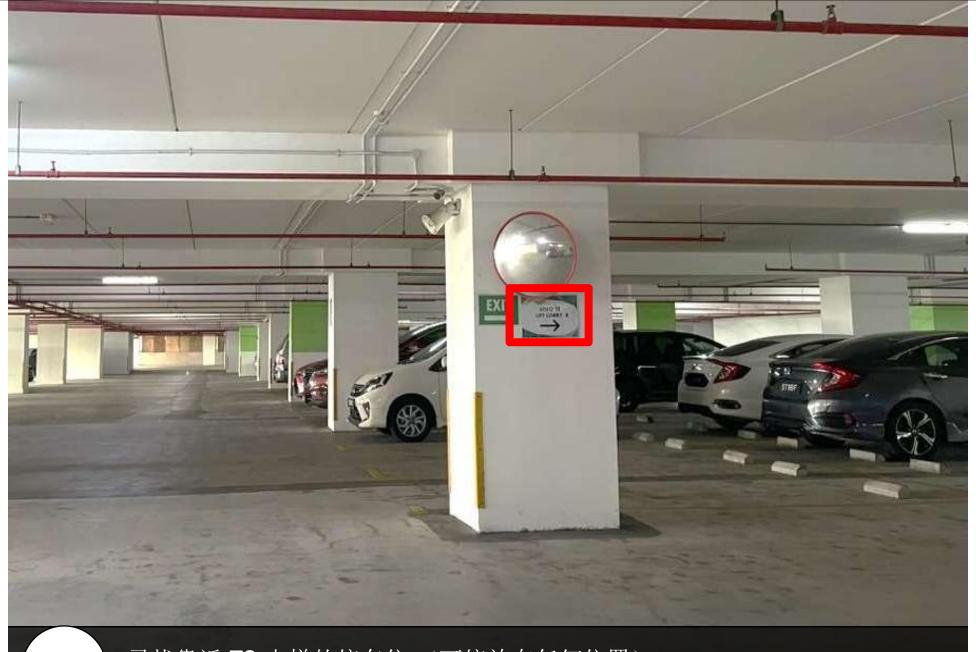

Use the password to open the black box to get the key

从此入口进停车场到 Level 5 Enter to the parking here and go to Level 5

寻找靠近 T2 电梯的停车位 (可停放在任何位置) Find the parking lot near to the T2 lift (Any parking lot)

8 扫描卡开门 Scan the card to open the door