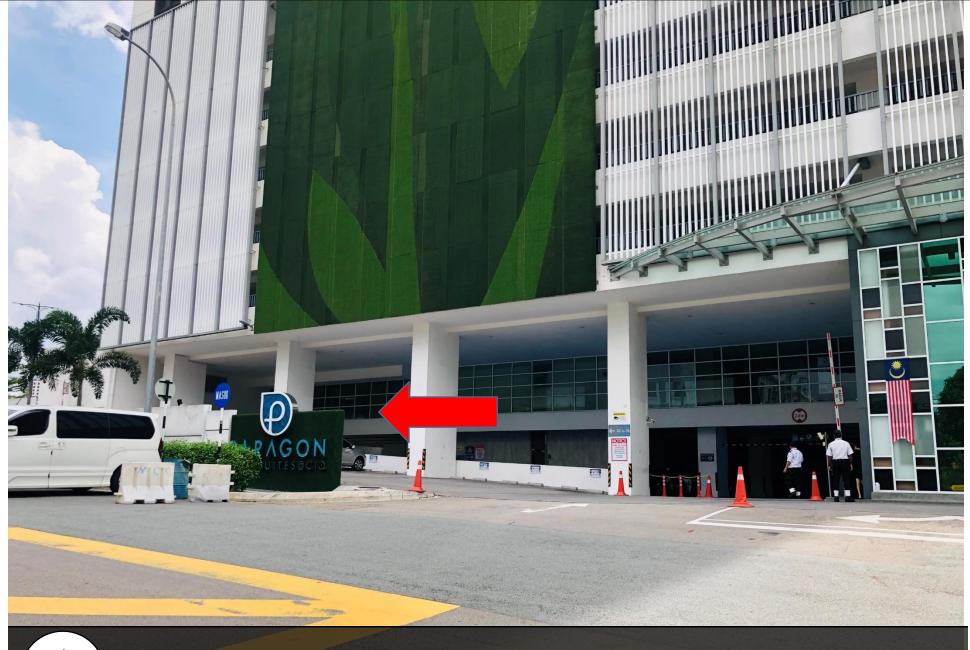

# Paragon Suite

Unit Number: A-23-09

Facility Floor: Level 7

Parking Lot: Level 2-363

1

把车停在这里,过后去保安部登记 Park your car here and register in the guard house

请求保安帮忙扫卡后,进入大厅 Ask Security for help and enter to lobby