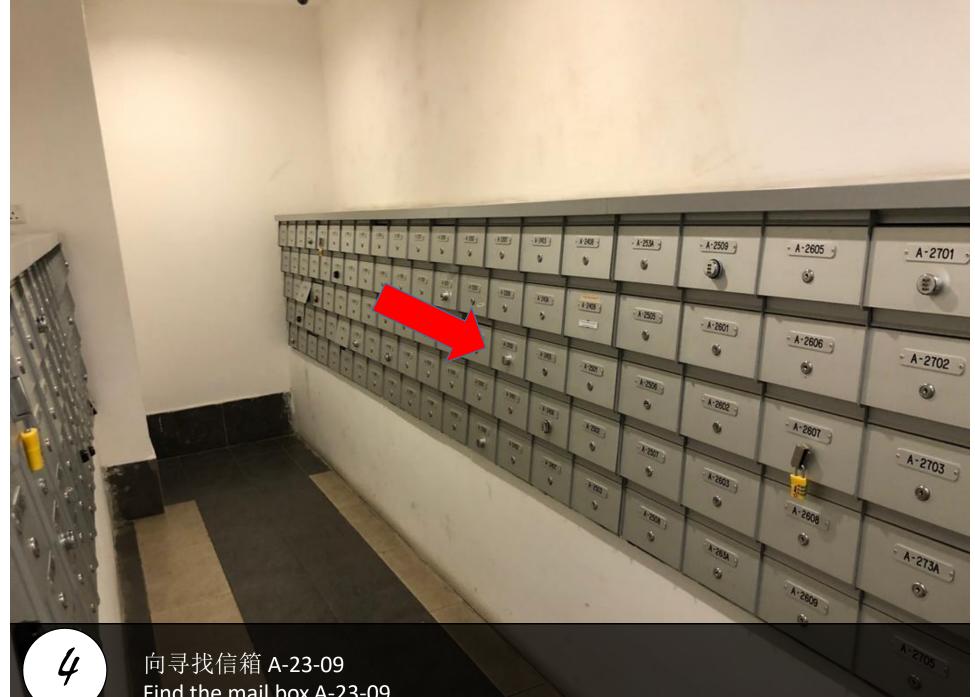

Find the mail box A-23-09

左转, Turn le

左转,前往停车场 Turn left and enter to parking

9

Level 2, 363

前往Block a大厅, 扫描此卡开门 Go turn Block a lobby and scan for this card to open door

再次扫描您的卡,然后点击23楼 Scan again your card and go to level 23