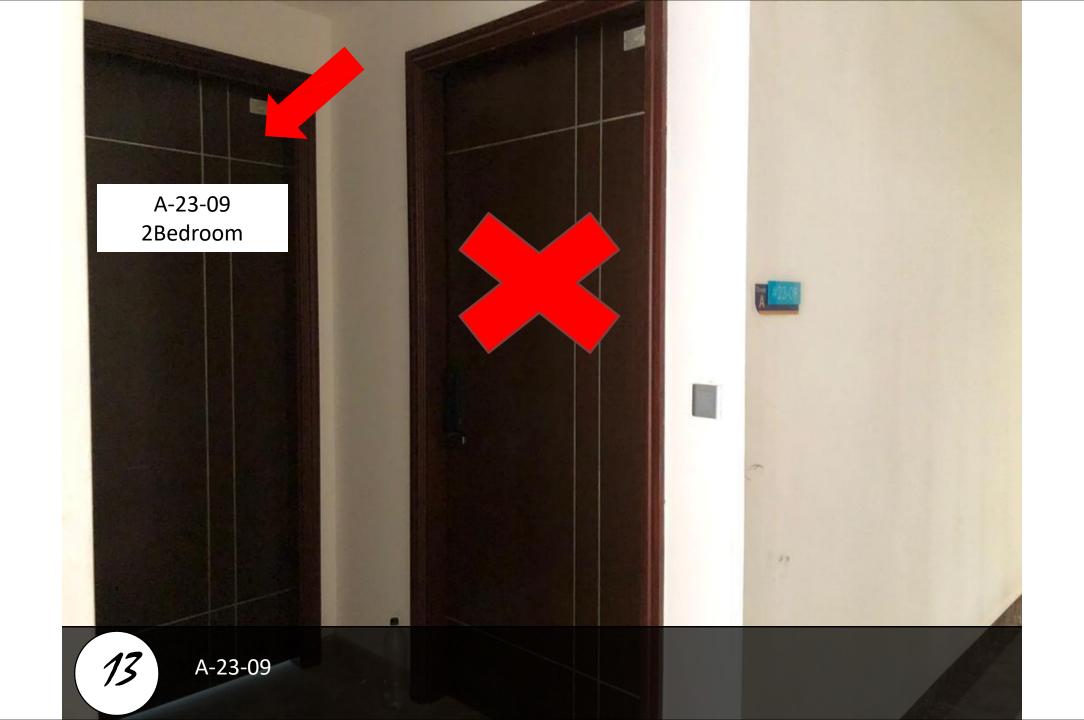

# Paragon Suite

Unit Number: A-23-09

Facility Floor: Level 7

Parking Lot: Level 2-363

1

把车停在这里,过后去保安部登记 Park your car here and register in the guard house

请求保安帮忙扫卡后,进入大厅 Ask Security for help and enter to lobby

Find the mail box A-23-09

左转, Turn le

左转,前往停车场 Turn left and enter to parking

9

Level 2, 363

前往Block a大厅, 扫描此卡开门 Go turn Block a lobby and scan for this card to open door

再次扫描您的卡,然后点击23楼 Scan again your card and go to level 23