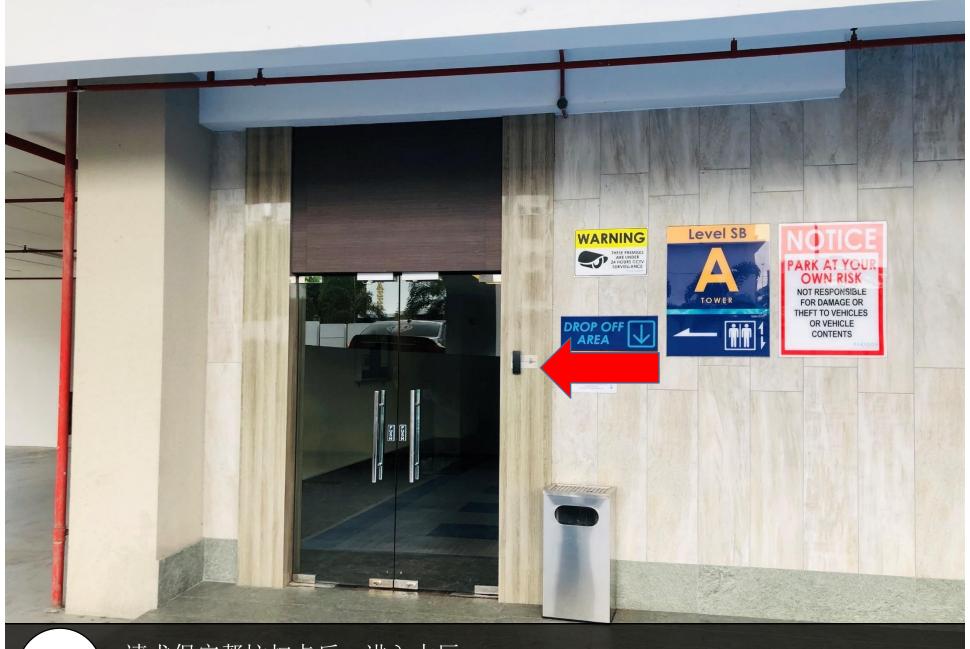

# Paragon Suite

Unit Number: A-23-09

Facility Floor: Level 7

Parking Lot: Level 2-363

1

把车停在这里,过后去保安部登记 Park your car here and register in the guard house

请求保安帮忙扫卡后,进入大厅 Ask Security for help and enter to lobby