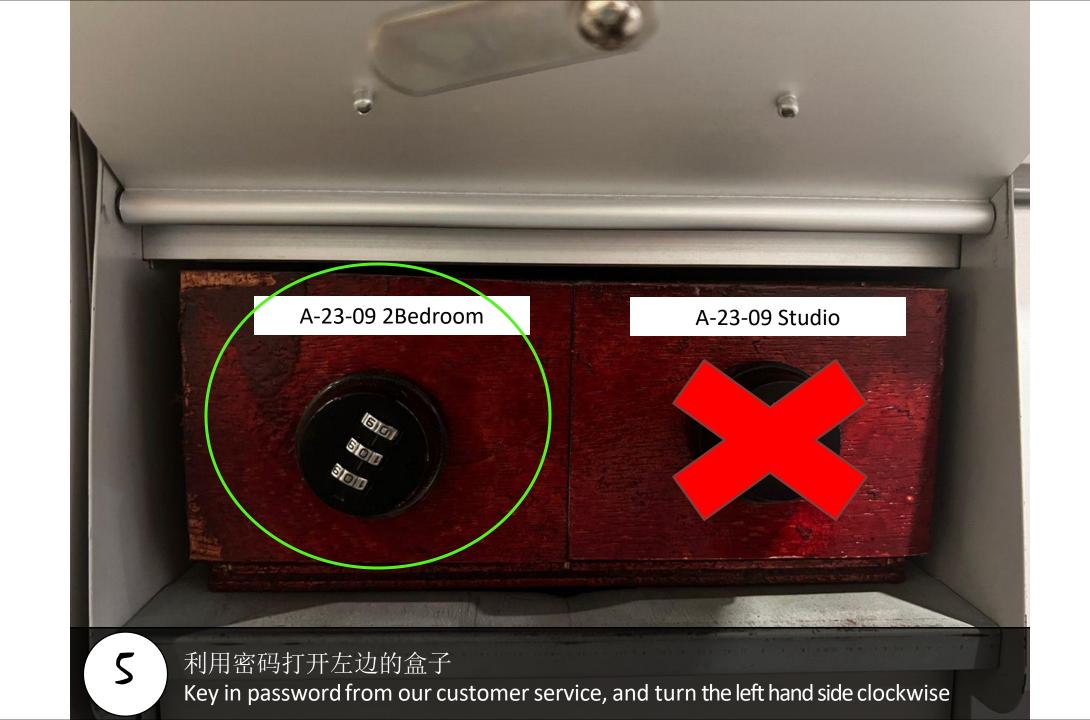

Find the mail box A-23-09

左转, Turn le

左转,前往停车场 Turn left and enter to parking

9

Level 2, 363

前往Block a大厅, 扫描此卡开门 Go turn Block a lobby and scan for this card to open door

再次扫描您的卡,然后点击23楼 Scan again your card and go to level 23