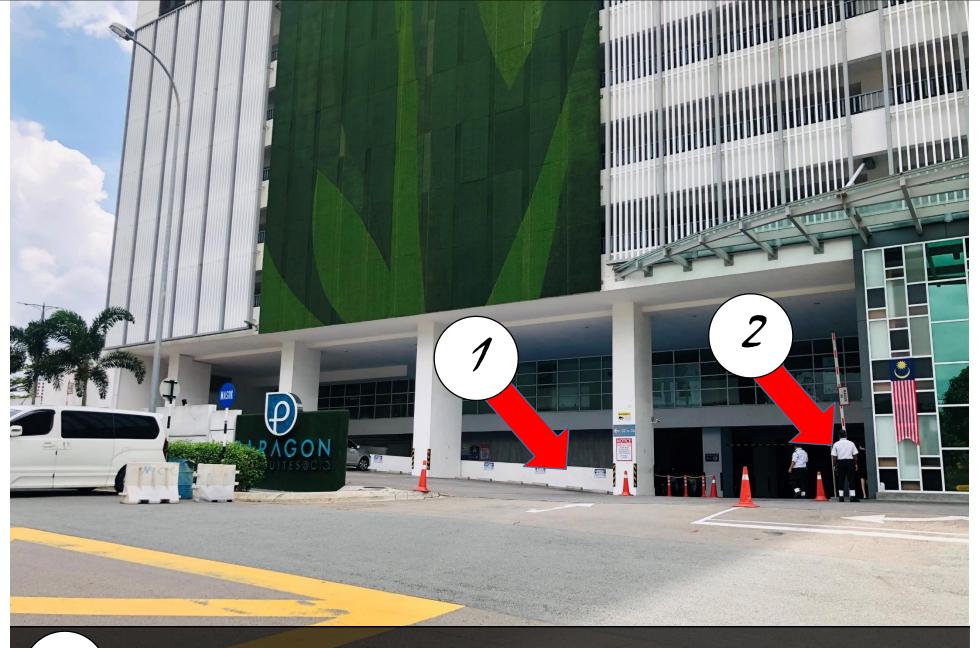

# Paragon Suite

Unit Number: A-23-09

Facility Floor: Level 7

Parking Lot: Level 2-363

1

把车停在这里,过后去保安部登记 Park your car here and register in the guard house

请求保安帮忙扫卡后,进入大厅 Ask Security for help and enter to lobby