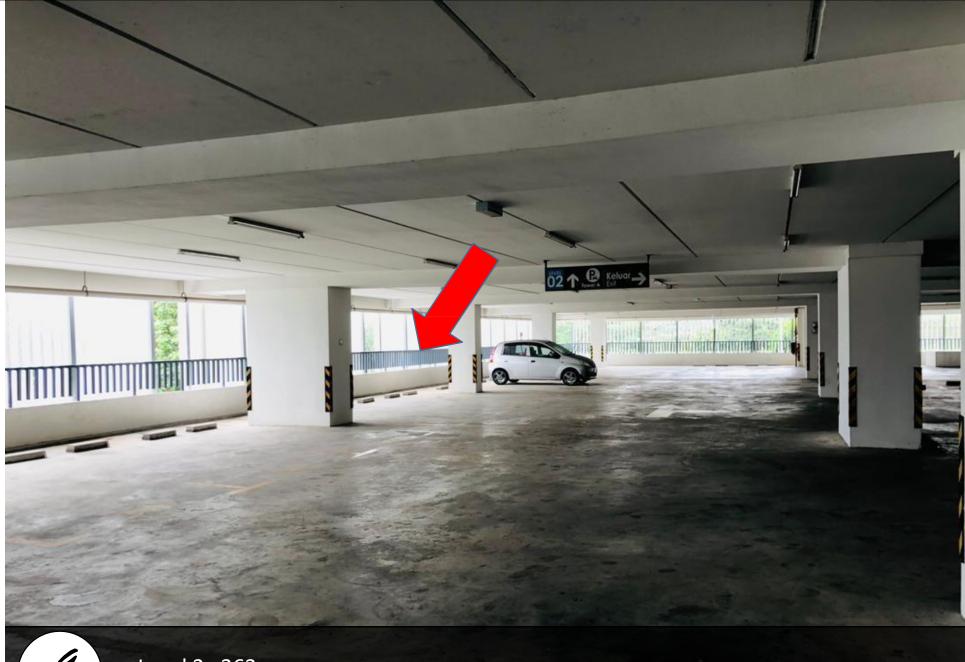

Find the mail box A-23-09

左转, Turn le

左转,前往停车场 Turn left and enter to parking

9

Level 2, 363

前往Block a大厅, 扫描此卡开门 Go turn Block a lobby and scan for this card to open door

再次扫描您的卡,然后点击23楼 Scan again your card and go to level 23