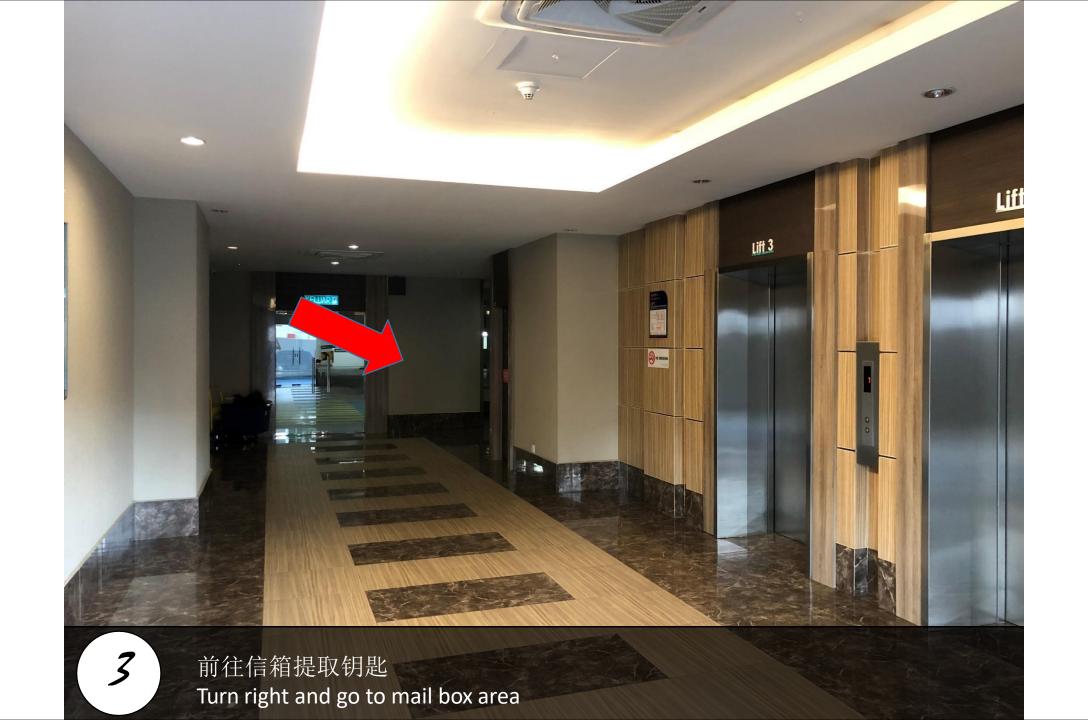

Find the mail box A-23-09

左转, Turn le

左转,前往停车场 Turn left and enter to parking

9

Level 2, 363

前往Block a大厅, 扫描此卡开门 Go turn Block a lobby and scan for this card to open door

再次扫描您的卡,然后点击23楼 Scan again your card and go to level 23