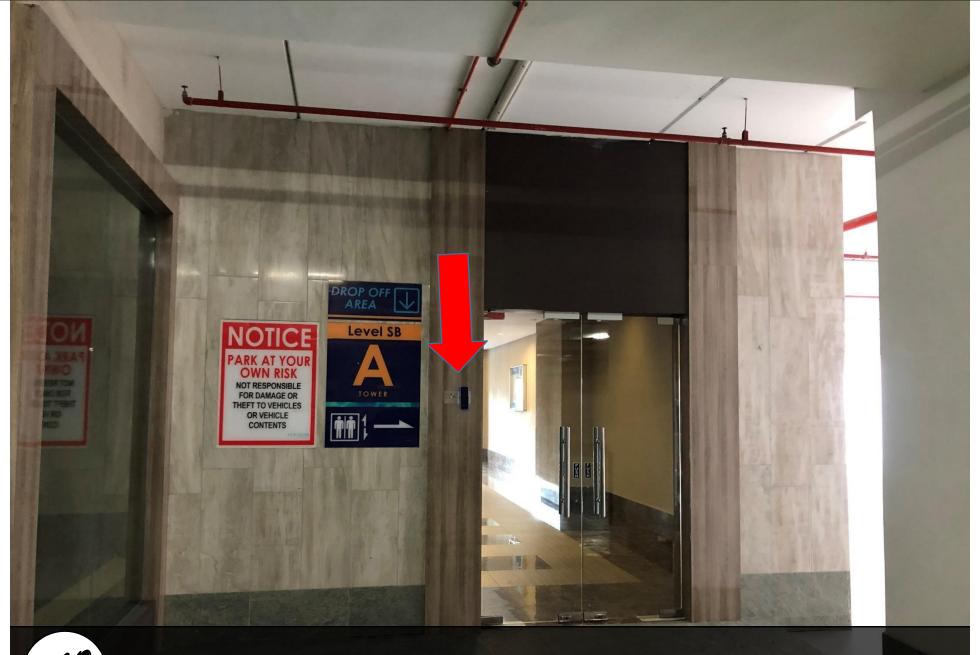

Find the mail box A-23-09

左转, Turn le

左转,前往停车场 Turn left and enter to parking

9

Level 2, 363

前往Block a大厅, 扫描此卡开门 Go turn Block a lobby and scan for this card to open door

再次扫描您的卡,然后点击23楼 Scan again your card and go to level 23