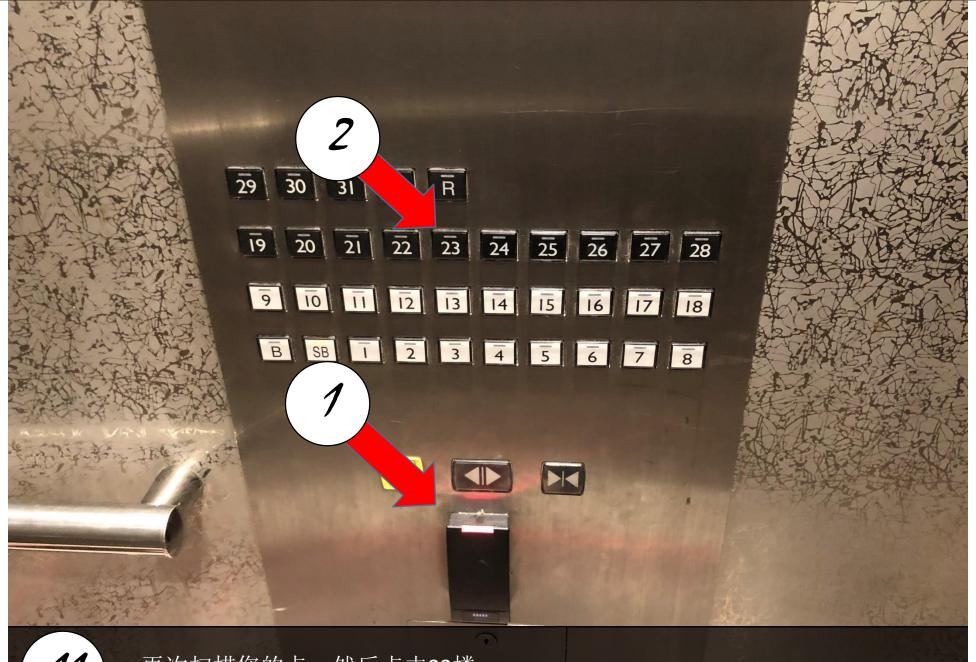

Find the mail box A-23-09

左转, Turn le

左转,前往停车场 Turn left and enter to parking

9

Level 2, 363

前往Block a大厅, 扫描此卡开门 Go turn Block a lobby and scan for this card to open door

再次扫描您的卡,然后点击23楼 Scan again your card and go to level 23