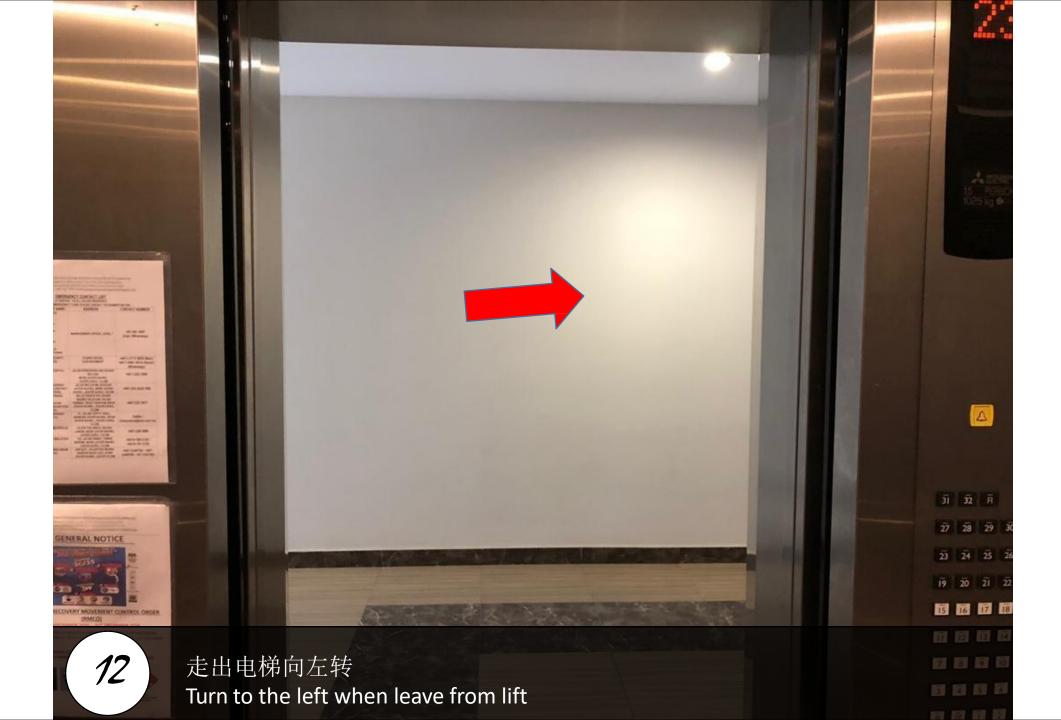

Find the mail box A-23-09

左转, Turn le

左转,前往停车场 Turn left and enter to parking

9

Level 2, 363

前往Block a大厅, 扫描此卡开门 Go turn Block a lobby and scan for this card to open door

再次扫描您的卡,然后点击23楼 Scan again your card and go to level 23