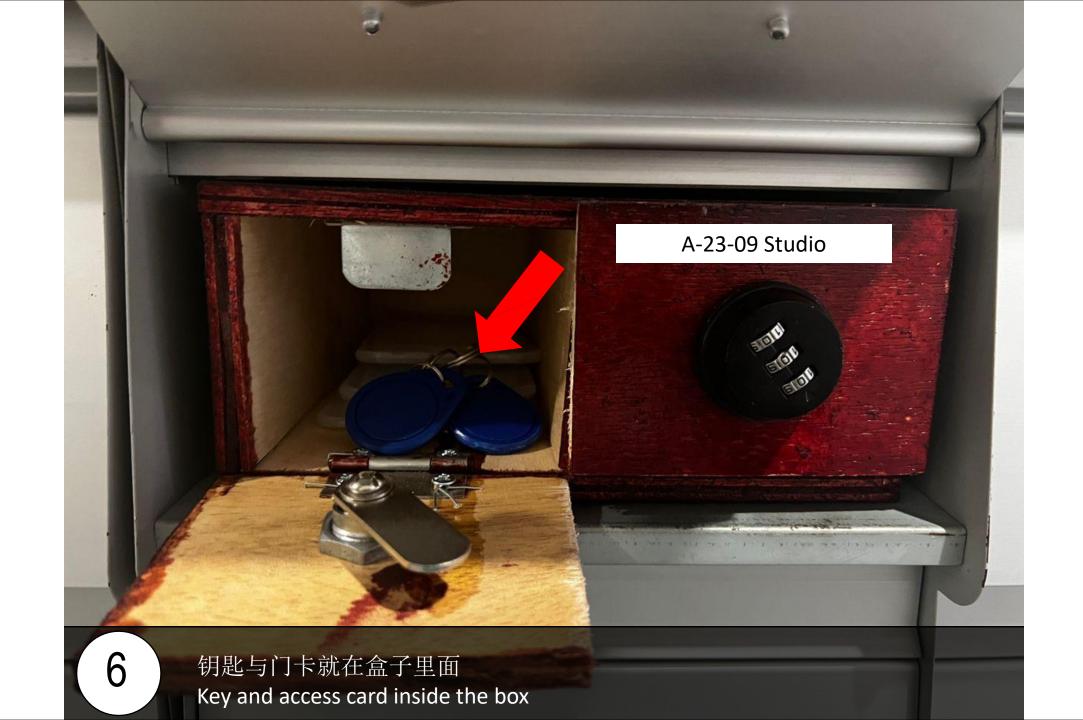

Find the mail box A-23-09

左转, Turn le

左转,前往停车场 Turn left and enter to parking

9

Level 2, 363

前往Block a大厅, 扫描此卡开门 Go turn Block a lobby and scan for this card to open door

再次扫描您的卡,然后点击23楼 Scan again your card and go to level 23