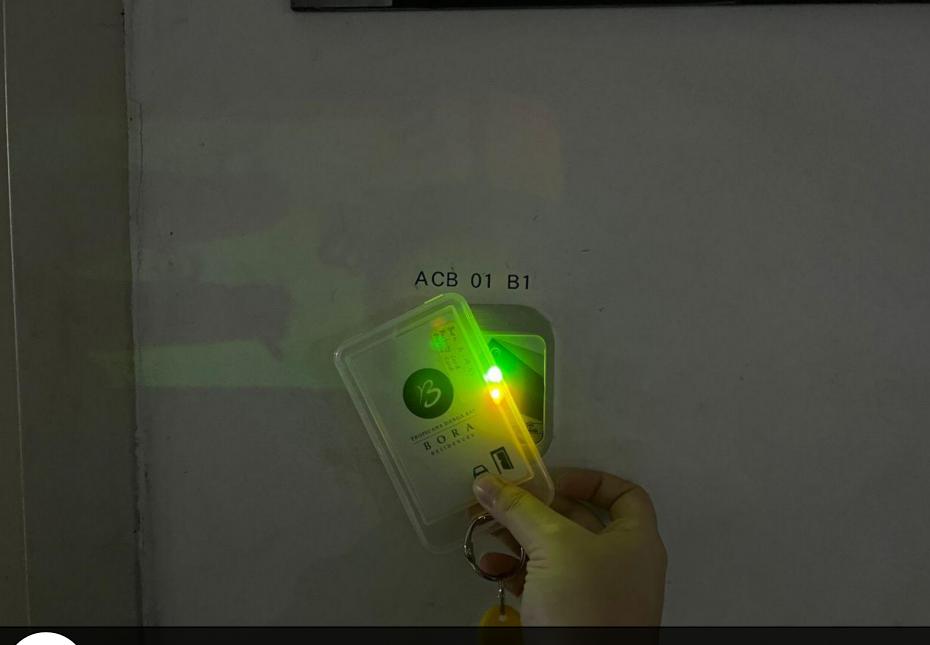

## Welcome

Make you feel like home

Homestay Management by Antlerzone

去这家酒店的前台,填表格,要求拿Bora Residences的钥匙 Go to front counter of this hotel, fill in form and request to take the key of Bora Residences

扫描卡,从左边入口进入 Scan the card and enter from the left side