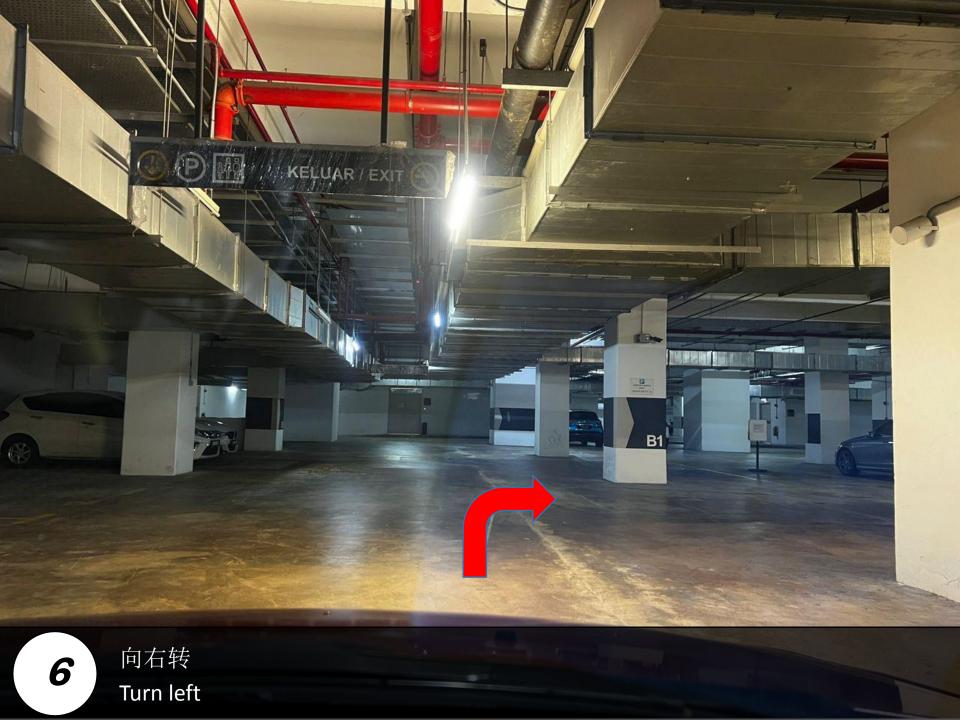

从此入口进入停车场,然后向左转 Enter parking from here then turn left

3

NO ENTRY

停车位就在你的右边 Parking lot is on your right hand side

B1 J08 138 

利用门禁卡扫描进入大厅 Use the access card to enter the lobby

Scan the access card and press level 29