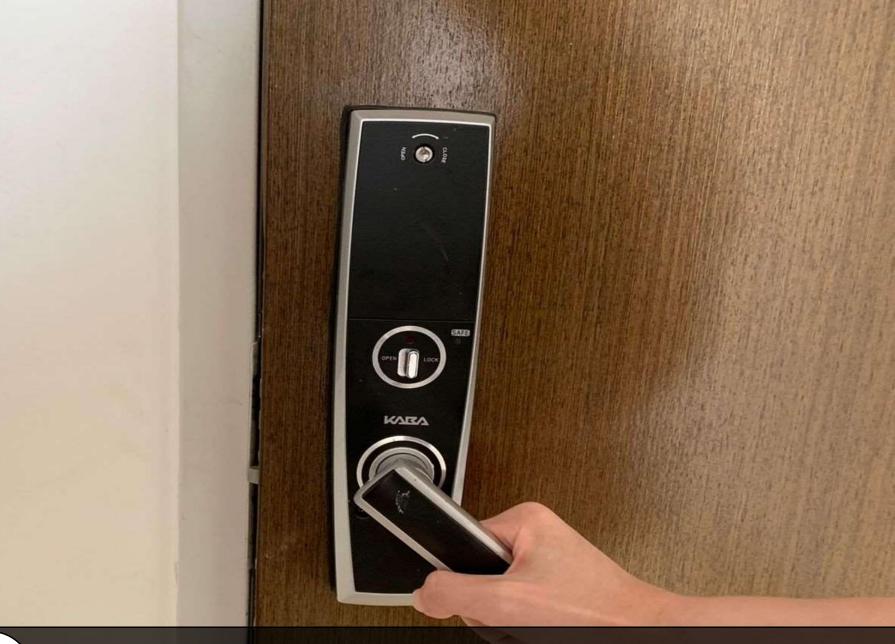

#### 握住门把往下压

*19* 

Take hold of the door handle like the photo

门锁就会恢复正常 The lock will be back to normal