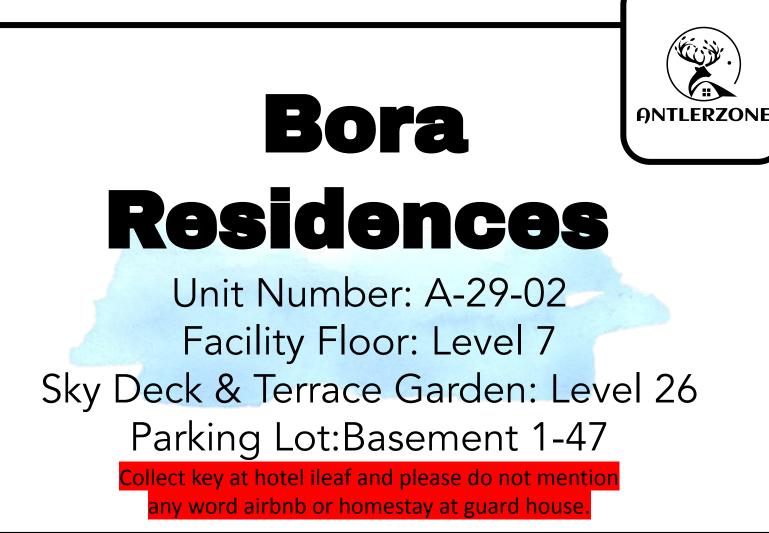

13出电梯后,根据指示牌前往单位A-29-02Follow the direction board to go unit A-29-02

根据指示牌前往单位A-29-02 Follow the direction board to go unit A-29-02

75 你的单位就在着 A-29-02 Your unit is over here A-29-02

扫描蓝色芯片进入 Scan the blue token to enter