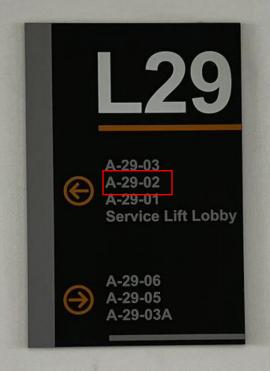

13出电梯后,根据指示牌前往单位A-29-02Follow the direction board to go unit A-29-02

根据指示牌前往单位A-29-02 Follow the direction board to go unit A-29-02

75 你的单位就在着 A-29-02 Your unit is over here A-29-02

扫描蓝色芯片进入 Scan the blue token to enter