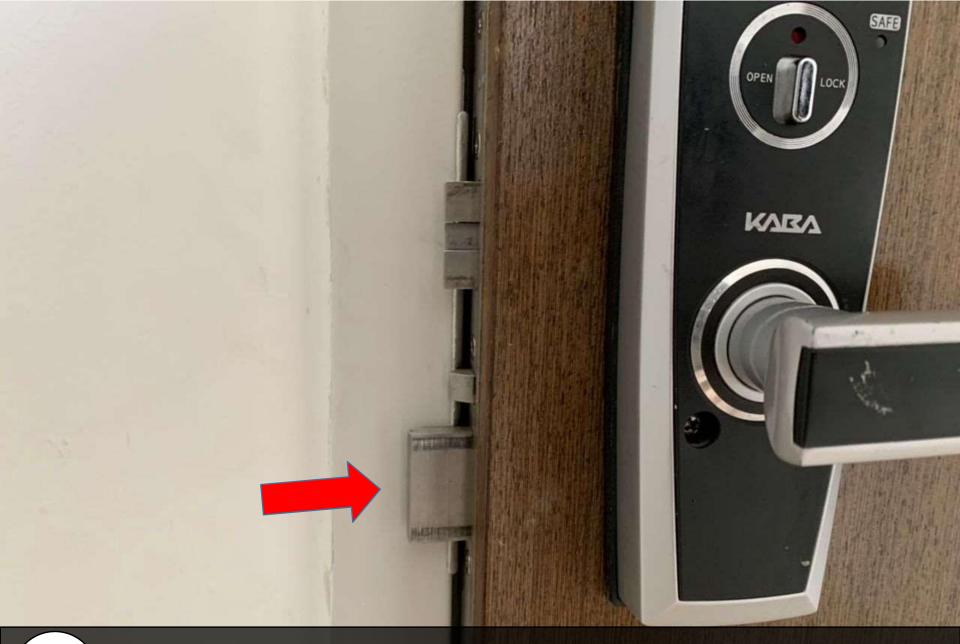

## Welcome

Make you feel like home

Homestay Management by Antlerzone







去这家酒店的前台,填表格,要求拿Bora Residences的钥匙 Go to front counter of this hotel, fill in form and request to take the key of Bora Residences



扫描卡,从左边入口进入 Scan the card and enter from the left side

从此入口进入停车场,然后向左转 Enter parking from here then turn left

3

NO ENTRY











停车位就在你的右边 Parking lot is on your right hand side



B1 J08 138 







利用门禁卡扫描进入大厅 Use the access card to enter the lobby



Scan the access card and press level 29



13出电梯后,根据指示牌前往单位A-29-02Follow the direction board to go unit A-29-02





根据指示牌前往单位A-29-02 Follow the direction board to go unit A-29-02



75 你的单位就在着 A-29-02 Your unit is over here A-29-02





扫描蓝色芯片进入 Scan the blue token to enter



### 如果发生此问题,无法关门

18

If there is problem with the door and cannot close



#### 握住门把往下压

*19* 

Take hold of the door handle like the photo



门锁就会恢复正常 The lock will be back to normal



#### 门可以好好关了

The door can be closed properly now



# Thank You

Enjoy every moment of your vacation!

Homestay Management by Antlerzone