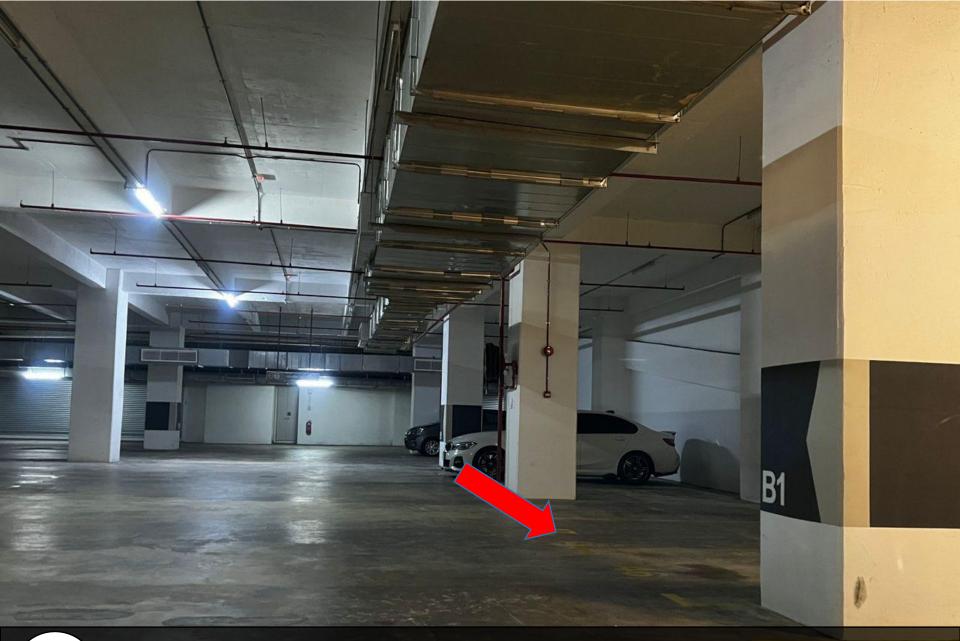

从此入口进入停车场,然后向左转 Enter parking from here then turn left

3

NO ENTRY

停车位就在你的右边 Parking lot is on your right hand side

B1 J08 138 

利用门禁卡扫描进入大厅 Use the access card to enter the lobby

Scan the access card and press level 29