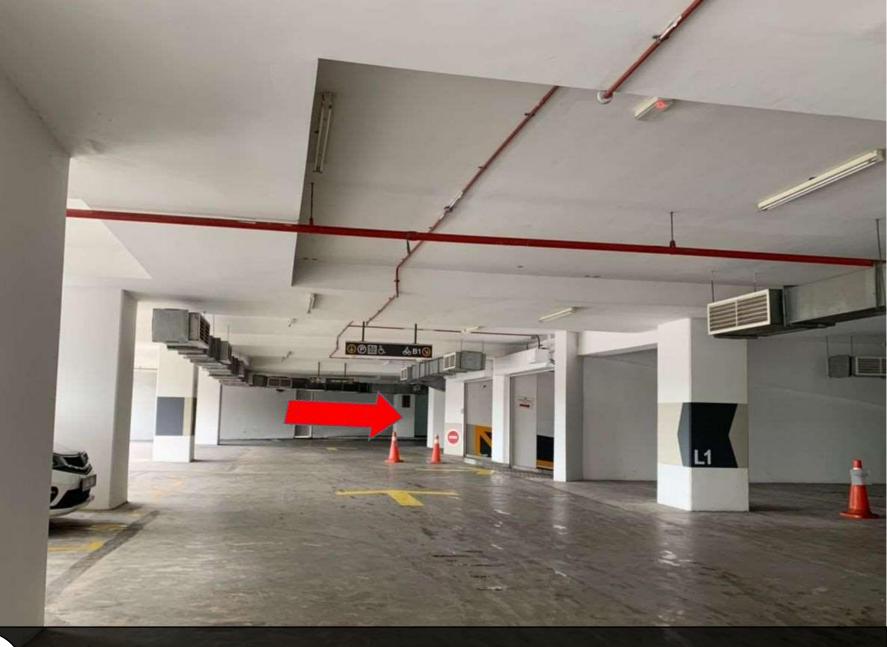

从此入口进入停车场,然后向左转 Enter parking from here then turn left

3

NO ENTRY

停车位就在你的右边 Parking lot is on your right hand side

B1 J08 138 

利用门禁卡扫描进入大厅 Use the access card to enter the lobby

Scan the access card and press level 29