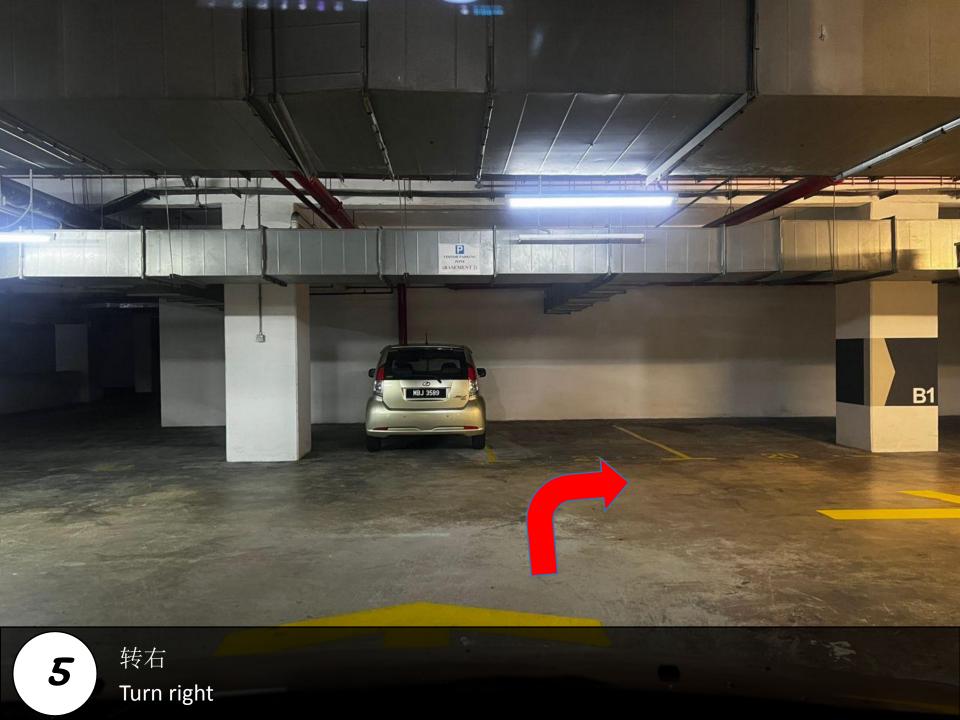

从此入口进入停车场,然后向左转 Enter parking from here then turn left

3

NO ENTRY

停车位就在你的右边 Parking lot is on your right hand side

B1 J08 138 

利用门禁卡扫描进入大厅 Use the access card to enter the lobby

Scan the access card and press level 29