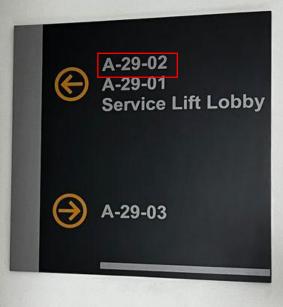

13出电梯后,根据指示牌前往单位A-29-02Follow the direction board to go unit A-29-02

根据指示牌前往单位A-29-02 Follow the direction board to go unit A-29-02

75 你的单位就在着 A-29-02 Your unit is over here A-29-02

扫描蓝色芯片进入 Scan the blue token to enter