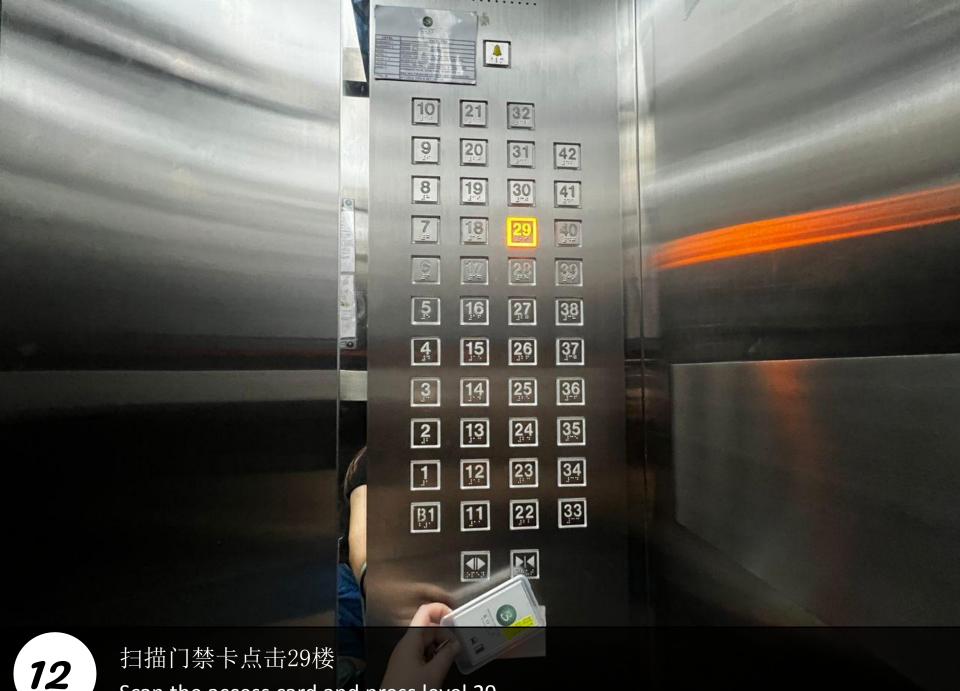

从此入口进入停车场,然后向左转 Enter parking from here then turn left

3

NO ENTRY

停车位就在你的右边 Parking lot is on your right hand side

B1 J08 138 

利用门禁卡扫描进入大厅 Use the access card to enter the lobby

Scan the access card and press level 29