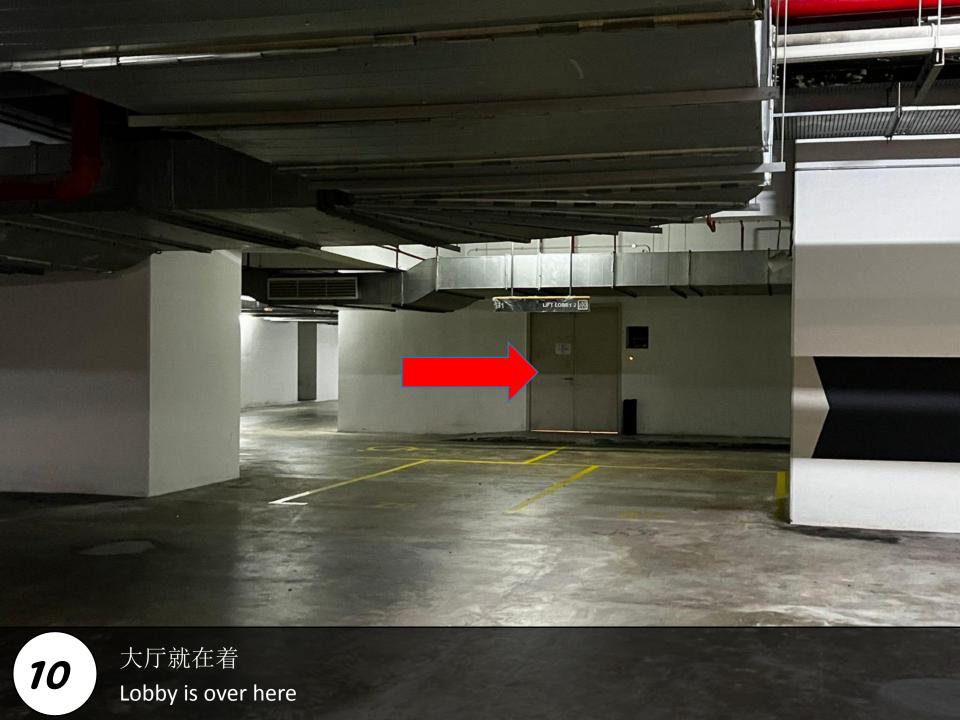

13出电梯后,根据指示牌前往单位A-29-02Follow the direction board to go unit A-29-02

根据指示牌前往单位A-29-02 Follow the direction board to go unit A-29-02

75 你的单位就在着 A-29-02 Your unit is over here A-29-02

扫描蓝色芯片进入 Scan the blue token to enter