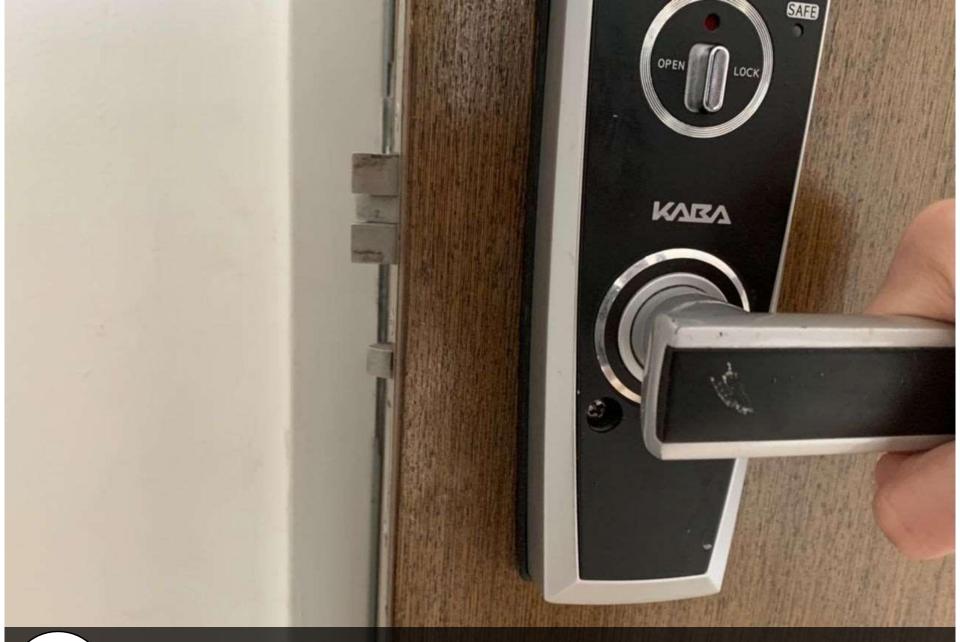

#### 握住门把往下压

*19* 

Take hold of the door handle like the photo

门锁就会恢复正常 The lock will be back to normal