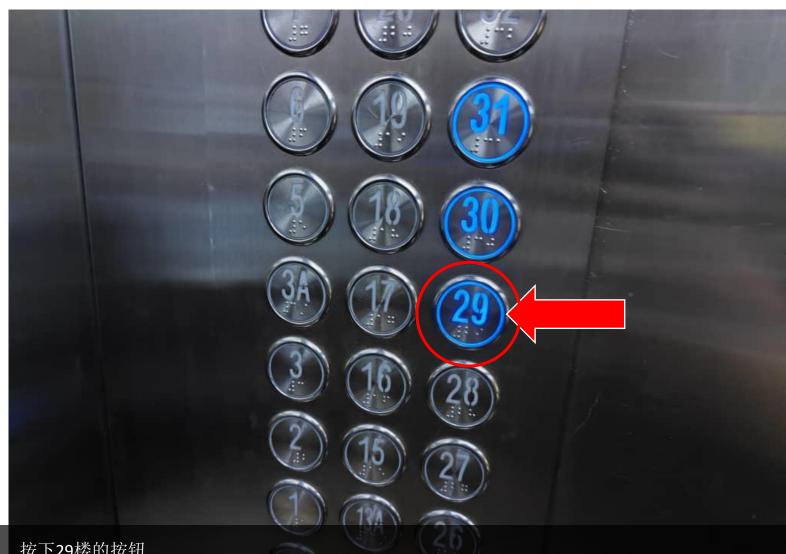

ummonses will be enforced as per management guidelines.



#### No Smoking Policy

Strict no-smoking policy inside the unit. RM500 penalty for smoking. Smoking allowed on balcony with closed glass door.



#### Restricted Fruits

Durians, mangosteens, and dragon fruits are not allowed inside the homestay.



## **Arc Austin Hills**

Unit Number: C-29-18

Facility Floor: Level 7

Parking Lot: Level 1-67



根据GPS来到这里,让保安看客服给你的QR code做为登记与记录 Follow GPS, ask security see the QR code given to you by the customer service as registration













7 进入此处 Enter





拿到钥匙, 回到车上转左 After take key, back to the car and then turn left





转右, 上楼一直上到1楼 Turn right, go upstairs all the way to the 1<sup>th</sup> floor



转右抵达一楼 Turn right, and then reach 1th floor















去此门口 Go to this door





接下29楼的按钮 Press the button on the 29th floor













# Thank You

Enjoy every moment of your vacation!

**Homestay Management by Antlerzone**