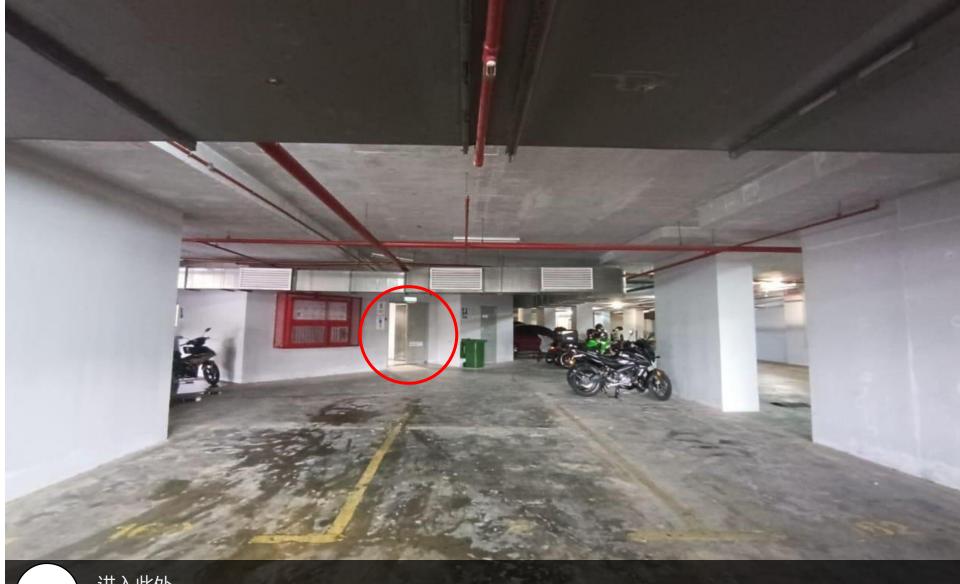

7 进入此处 Enter

拿到钥匙, 回到车上转左 After take key, back to the car and then turn left

转右, 上楼一直上到1楼 Turn right, go upstairs all the way to the 1<sup>th</sup> floor

转右抵达一楼 Turn right, and then reach 1th floor

去此门口 Go to this door