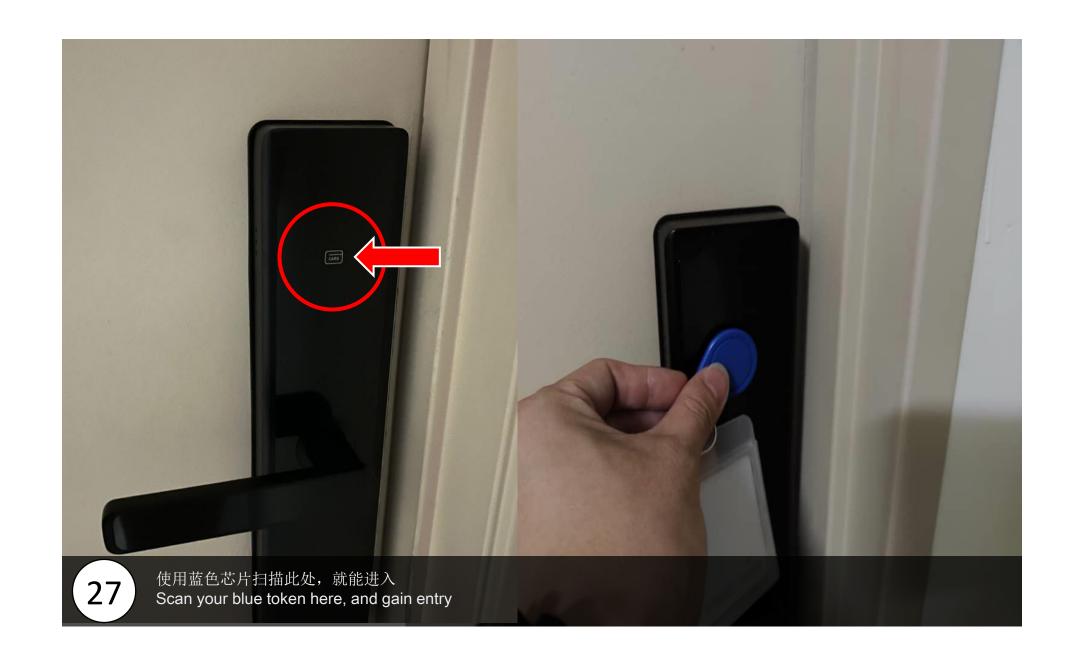

#### No Smoking Policy

Strict no-smoking policy inside the unit. RM500 penalty for smoking. Smoking allowed on balcony with closed glass door.



#### Restricted Fruits

Durians, mangosteens, and dragon fruits are not allowed inside the homestay.



## **Arc Austin Hills**

Unit Number: C-29-18

Facility Floor: Level 7

Parking Lot: Level 1-67



根据GPS来到这里,让保安看客服给你的QR code做为登记与记录 Follow GPS, ask security see the QR code given to you by the customer service as registration













7 进入此处 Enter





拿到钥匙, 回到车上转左 After take key, back to the car and then turn left





转右, 上楼一直上到1楼 Turn right, go upstairs all the way to the 1<sup>th</sup> floor



转右抵达一楼 Turn right, and then reach 1th floor















去此门口 Go to this door





接下29楼的按钮 Press the button on the 29th floor













# Thank You

Enjoy every moment of your vacation!

**Homestay Management by Antlerzone**