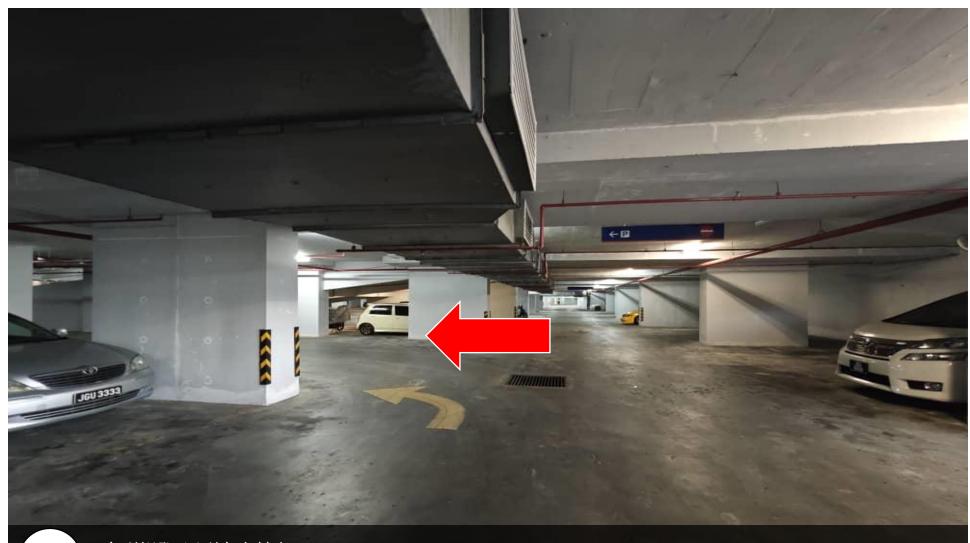

7 进入此处 Enter

拿到钥匙, 回到车上转左 After take key, back to the car and then turn left

转右, 上楼一直上到1楼 Turn right, go upstairs all the way to the 1<sup>th</sup> floor

转右抵达一楼 Turn right, and then reach 1th floor

去此门口 Go to this door