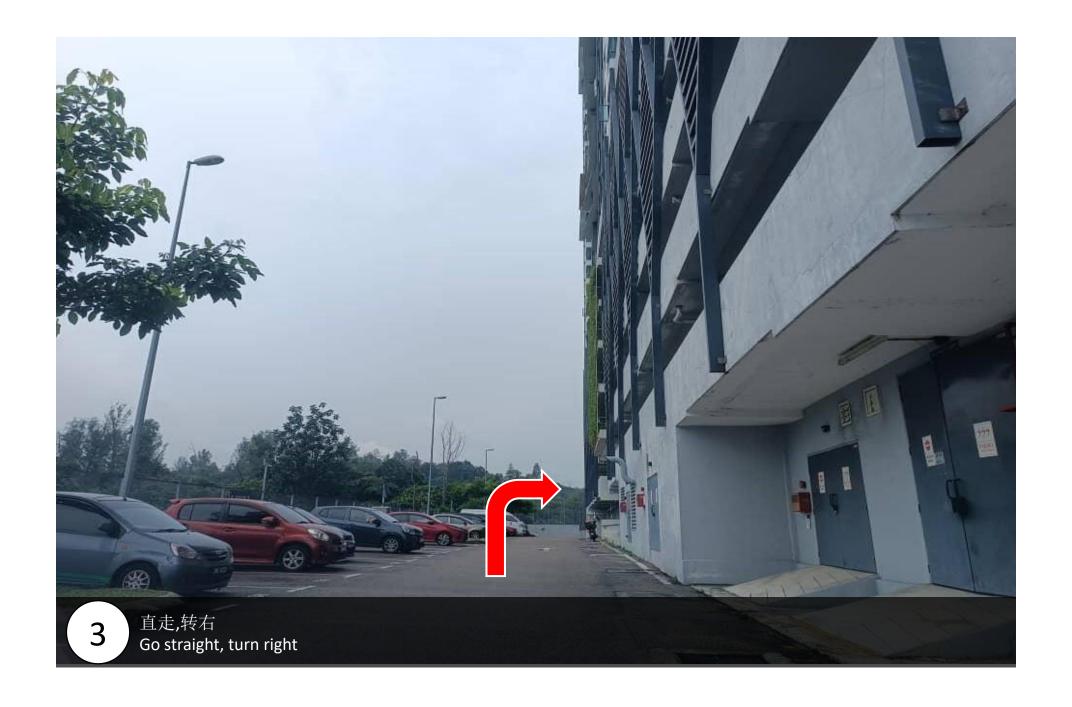

7 进入此处 Enter

拿到钥匙, 回到车上转左 After take key, back to the car and then turn left

转右, 上楼一直上到1楼 Turn right, go upstairs all the way to the 1<sup>th</sup> floor

转右抵达一楼 Turn right, and then reach 1th floor

去此门口 Go to this door