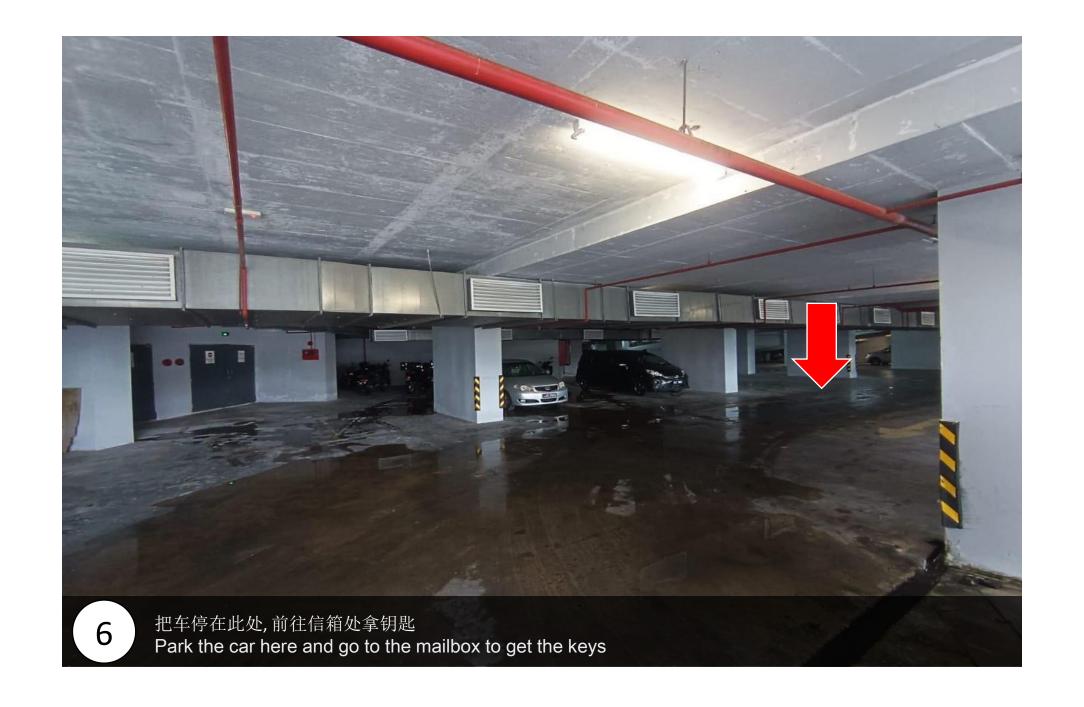

## **Arc Austin Hills**

Unit Number: C-29-18

Facility Floor: Level 7

Parking Lot: Level 1-67

根据GPS来到这里,让保安看客服给你的QR code做为登记与记录 Follow GPS, ask security see the QR code given to you by the customer service as registration

7 进入此处 Enter

拿到钥匙, 回到车上转左 After take key, back to the car and then turn left

转右, 上楼一直上到1楼 Turn right, go upstairs all the way to the 1<sup>th</sup> floor

转右抵达一楼 Turn right, and then reach 1th floor

去此门口 Go to this door