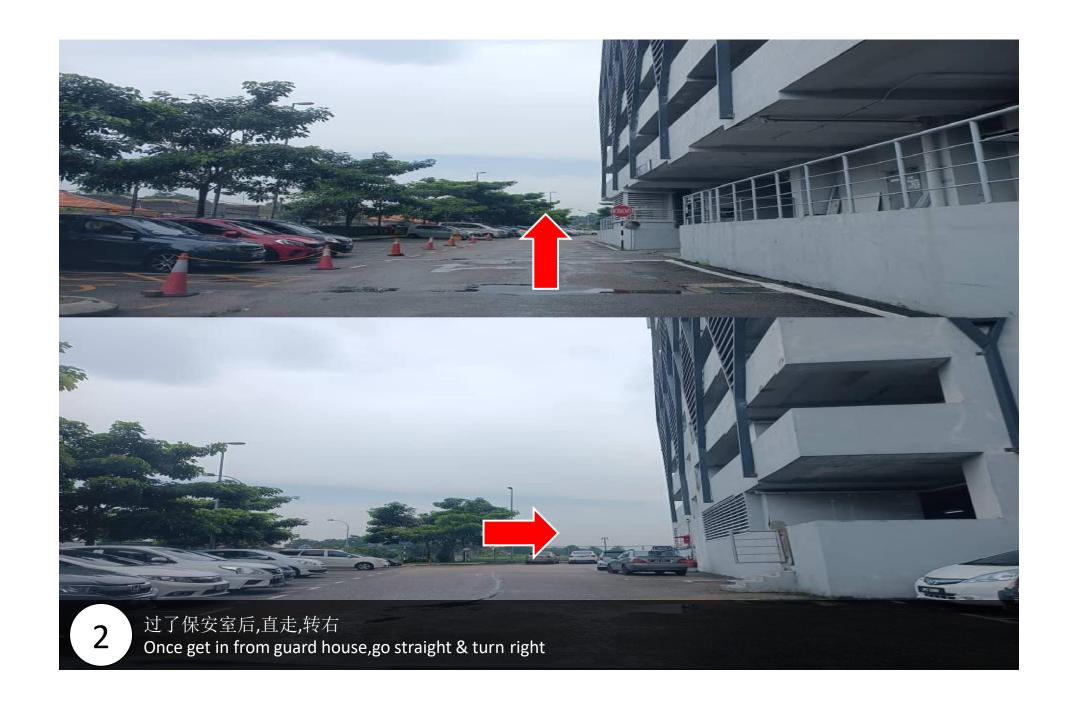

## **Arc Austin Hills**

Unit Number: C-29-18

Facility Floor: Level 7

Parking Lot: Level 1-67

根据GPS来到这里,让保安看客服给你的QR code做为登记与记录 Follow GPS, ask security see the QR code given to you by the customer service as registration

7 进入此处 Enter

拿到钥匙, 回到车上转左 After take key, back to the car and then turn left

转右, 上楼一直上到1楼 Turn right, go upstairs all the way to the 1<sup>th</sup> floor

转右抵达一楼 Turn right, and then reach 1th floor

去此门口 Go to this door