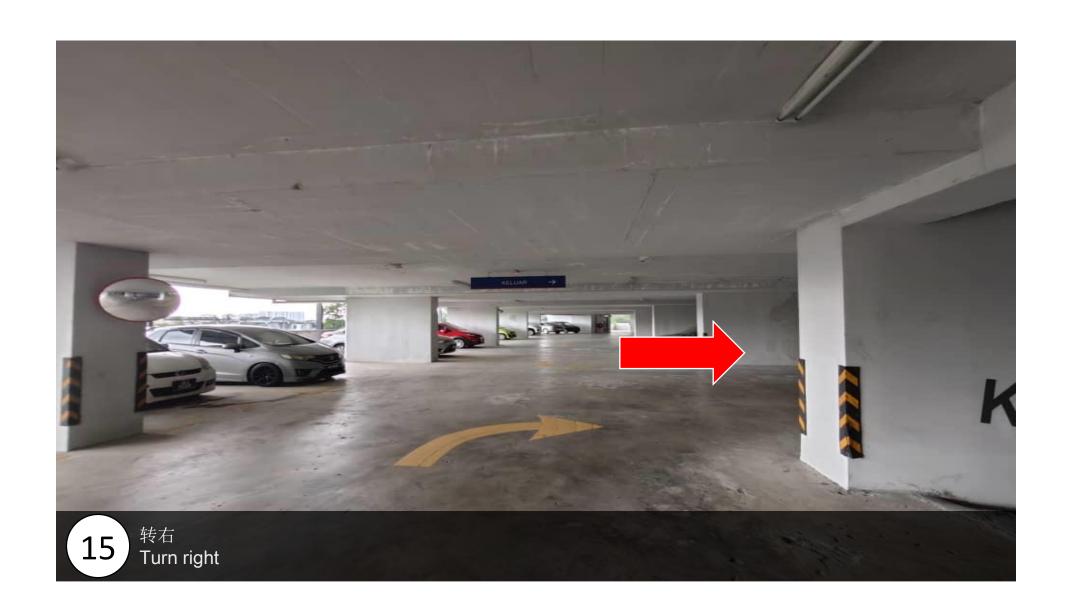

7 进入此处 Enter

拿到钥匙, 回到车上转左 After take key, back to the car and then turn left

转右, 上楼一直上到1楼 Turn right, go upstairs all the way to the 1<sup>th</sup> floor

转右抵达一楼 Turn right, and then reach 1th floor

去此门口 Go to this door