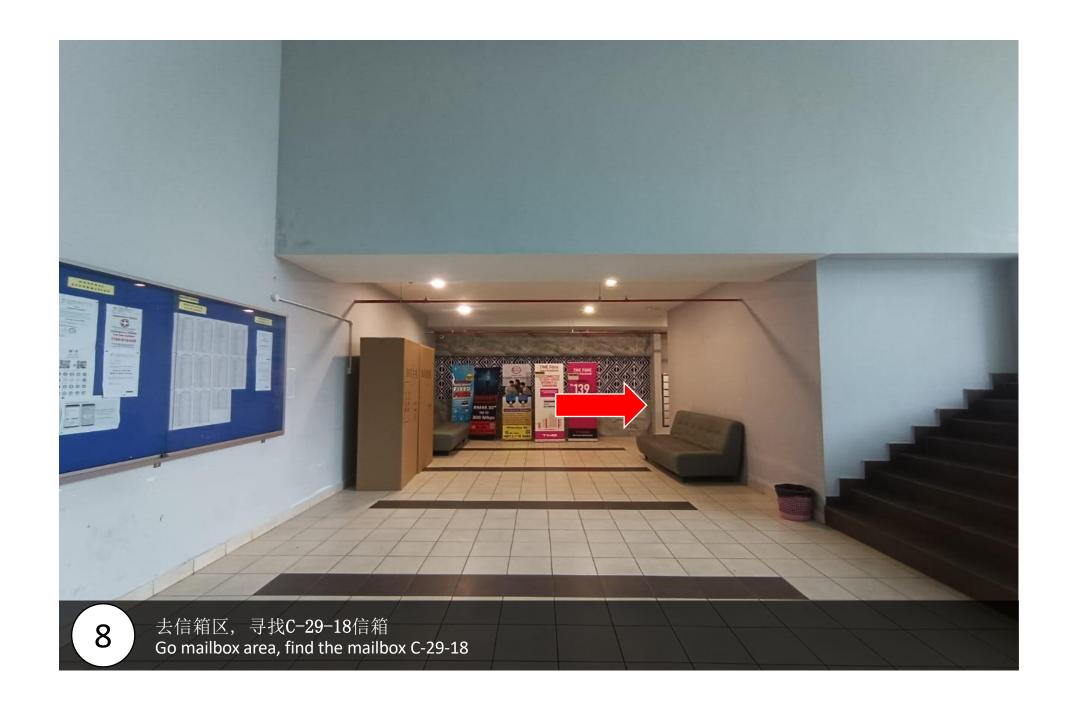

## **Arc Austin Hills**

Unit Number: C-29-18

Facility Floor: Level 7

Parking Lot: Level 1-67

根据GPS来到这里,让保安看客服给你的QR code做为登记与记录 Follow GPS, ask security see the QR code given to you by the customer service as registration