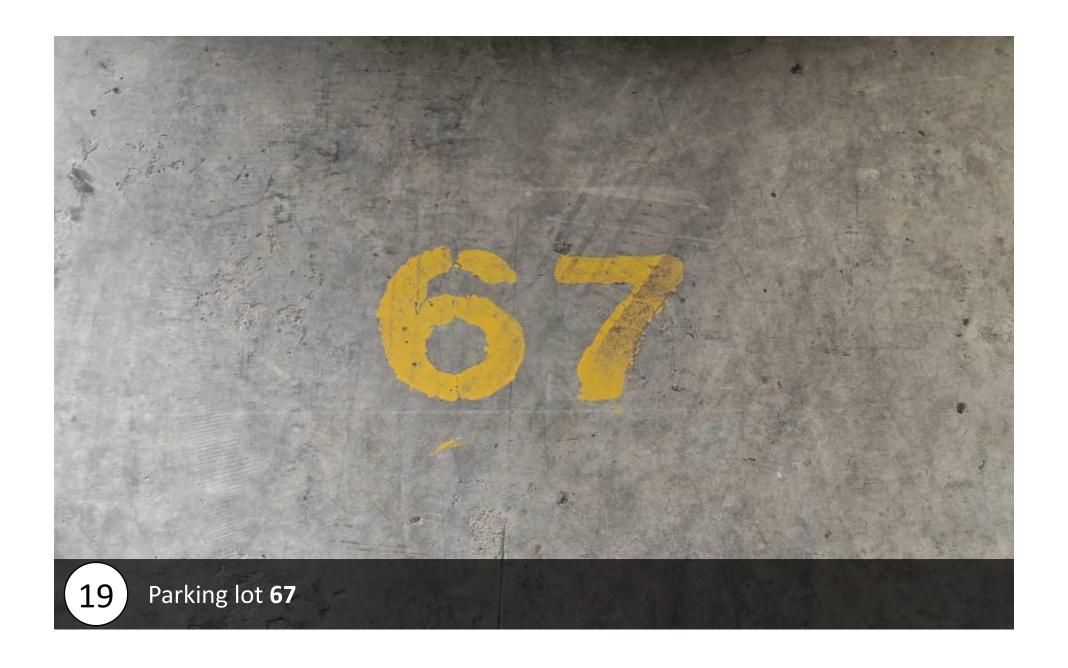

## **Arc Austin Hills**

Unit Number: C-29-18

Facility Floor: Level 7

Parking Lot: Level 1-67

根据GPS来到这里,让保安看客服给你的QR code做为登记与记录 Follow GPS, ask security see the QR code given to you by the customer service as registration