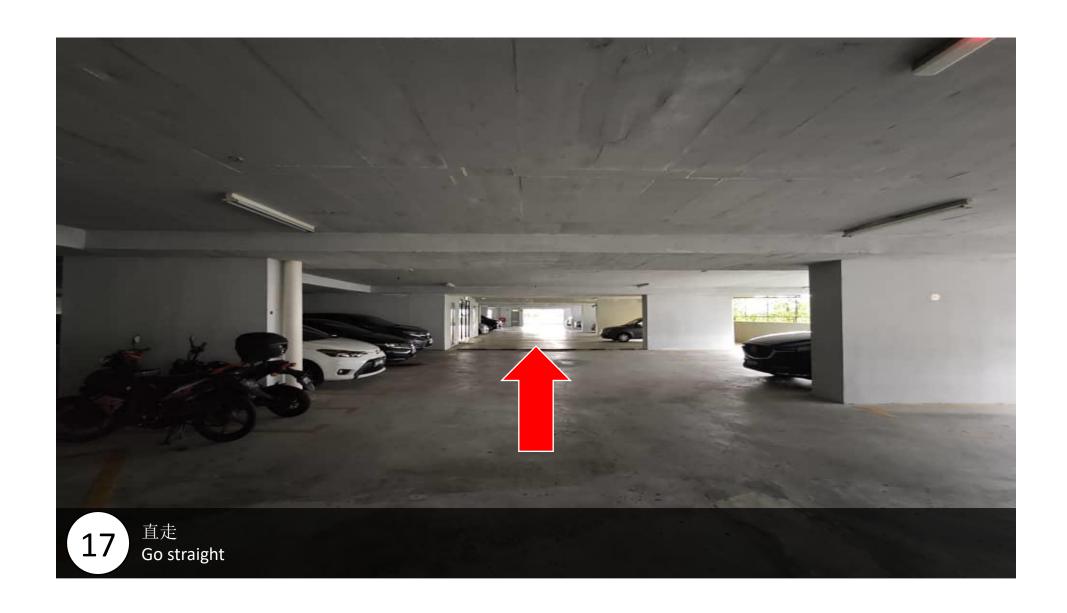

7 进入此处 Enter

拿到钥匙, 回到车上转左 After take key, back to the car and then turn left

转右, 上楼一直上到1楼 Turn right, go upstairs all the way to the 1<sup>th</sup> floor

转右抵达一楼 Turn right, and then reach 1th floor

去此门口 Go to this door