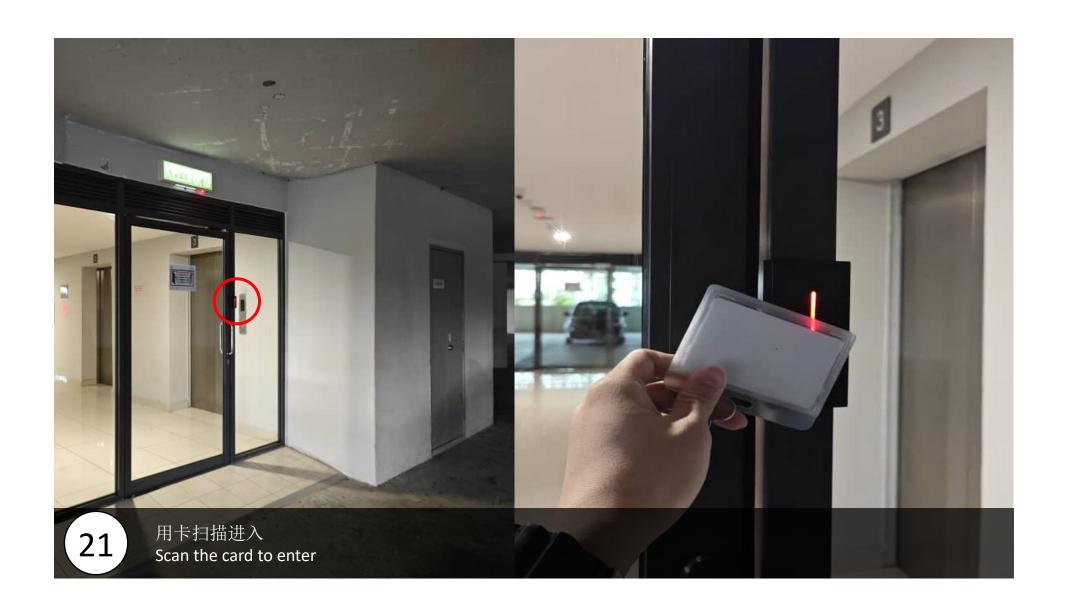

7 进入此处 Enter

拿到钥匙, 回到车上转左 After take key, back to the car and then turn left

转右, 上楼一直上到1楼 Turn right, go upstairs all the way to the 1<sup>th</sup> floor

转右抵达一楼 Turn right, and then reach 1th floor

去此门口 Go to this door