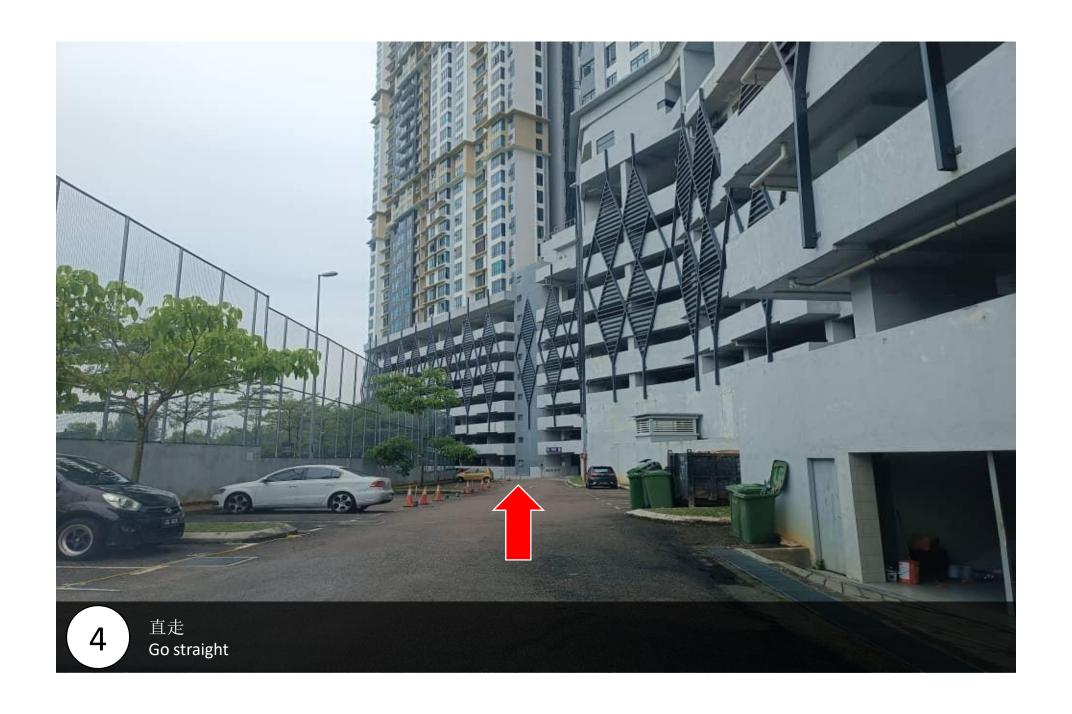

7 进入此处 Enter

拿到钥匙, 回到车上转左 After take key, back to the car and then turn left

转右, 上楼一直上到1楼 Turn right, go upstairs all the way to the 1<sup>th</sup> floor

转右抵达一楼 Turn right, and then reach 1th floor

去此门口 Go to this door