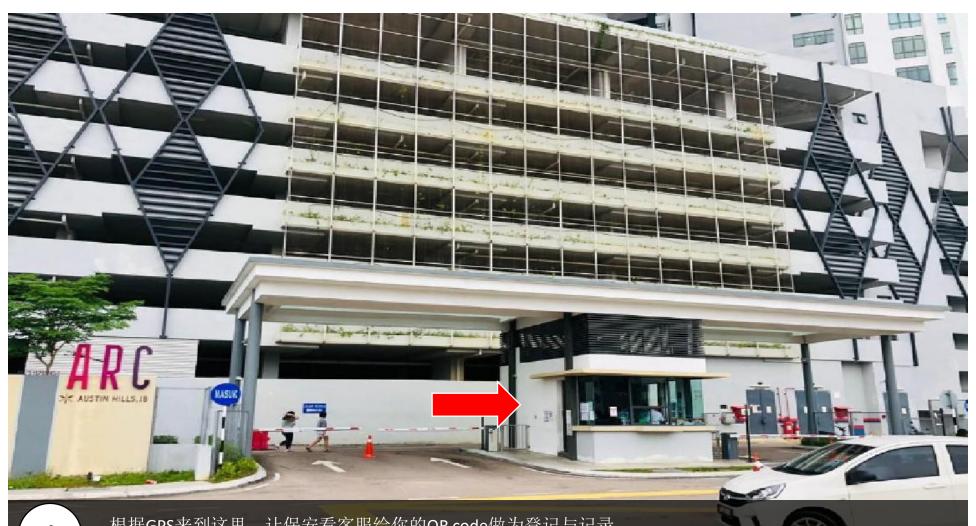

## **Arc Austin Hills**

Unit Number: C-29-18

Facility Floor: Level 7

Parking Lot: Level 1-67

根据GPS来到这里,让保安看客服给你的QR code做为登记与记录 Follow GPS, ask security see the QR code given to you by the customer service as registration