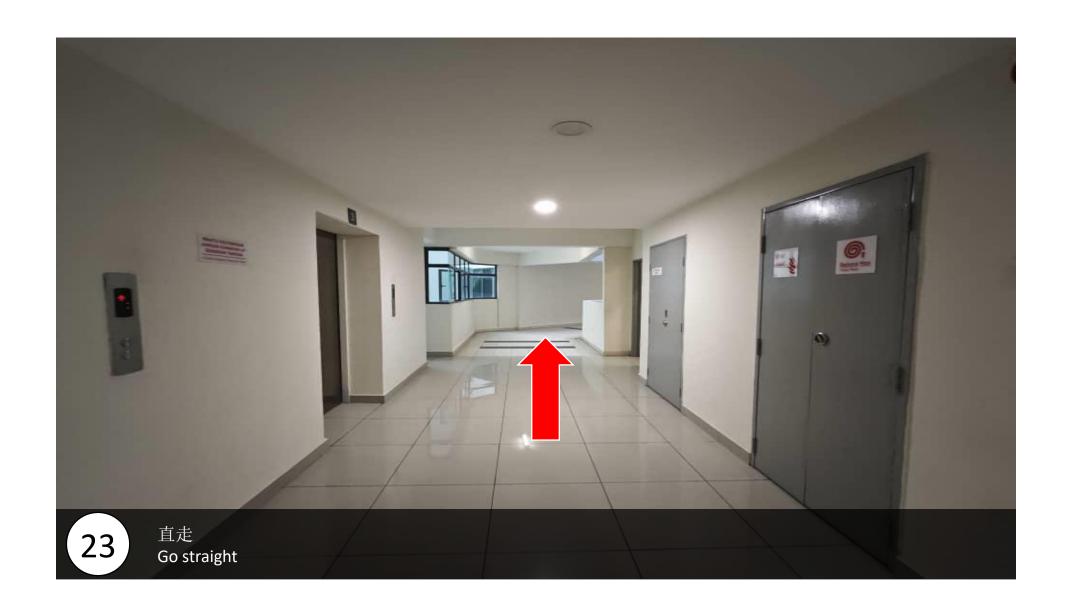

delines.



#### No Smoking Policy

Strict no-smoking policy inside the unit. RM500 penalty for smoking. Smoking allowed on balcony with closed glass door.



#### Restricted Fruits

Durians, mangosteens, and dragon fruits are not allowed inside the homestay.



## **Arc Austin Hills**

Unit Number: C-29-18

Facility Floor: Level 7

Parking Lot: Level 1-67



根据GPS来到这里,让保安看客服给你的QR code做为登记与记录 Follow GPS, ask security see the QR code given to you by the customer service as registration













7 进入此处 Enter





拿到钥匙, 回到车上转左 After take key, back to the car and then turn left





转右, 上楼一直上到1楼 Turn right, go upstairs all the way to the 1<sup>th</sup> floor



转右抵达一楼 Turn right, and then reach 1th floor















去此门口 Go to this door





接下29楼的按钮 Press the button on the 29th floor













# Thank You

Enjoy every moment of your vacation!

**Homestay Management by Antlerzone**