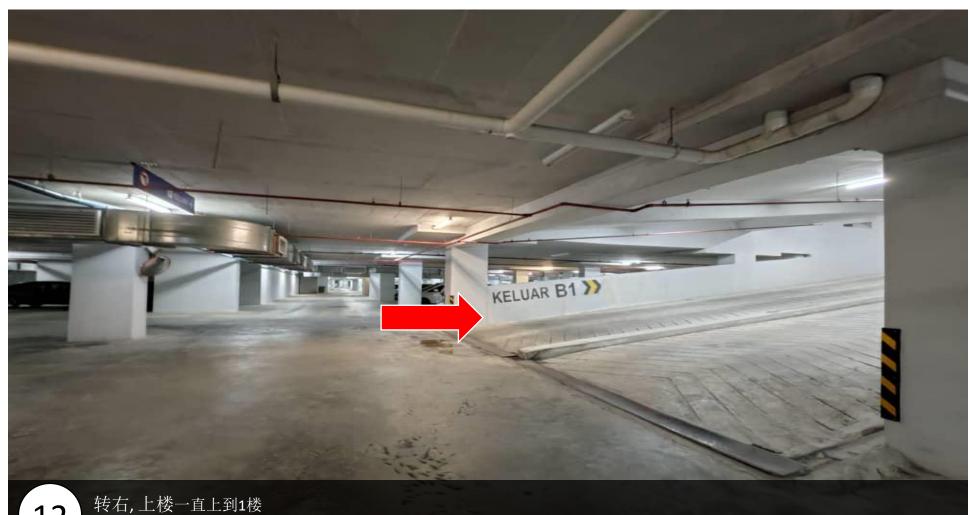

7 进入此处 Enter

拿到钥匙, 回到车上转左 After take key, back to the car and then turn left

转右, 上楼一直上到1楼 Turn right, go upstairs all the way to the 1<sup>th</sup> floor

转右抵达一楼 Turn right, and then reach 1th floor

去此门口 Go to this door