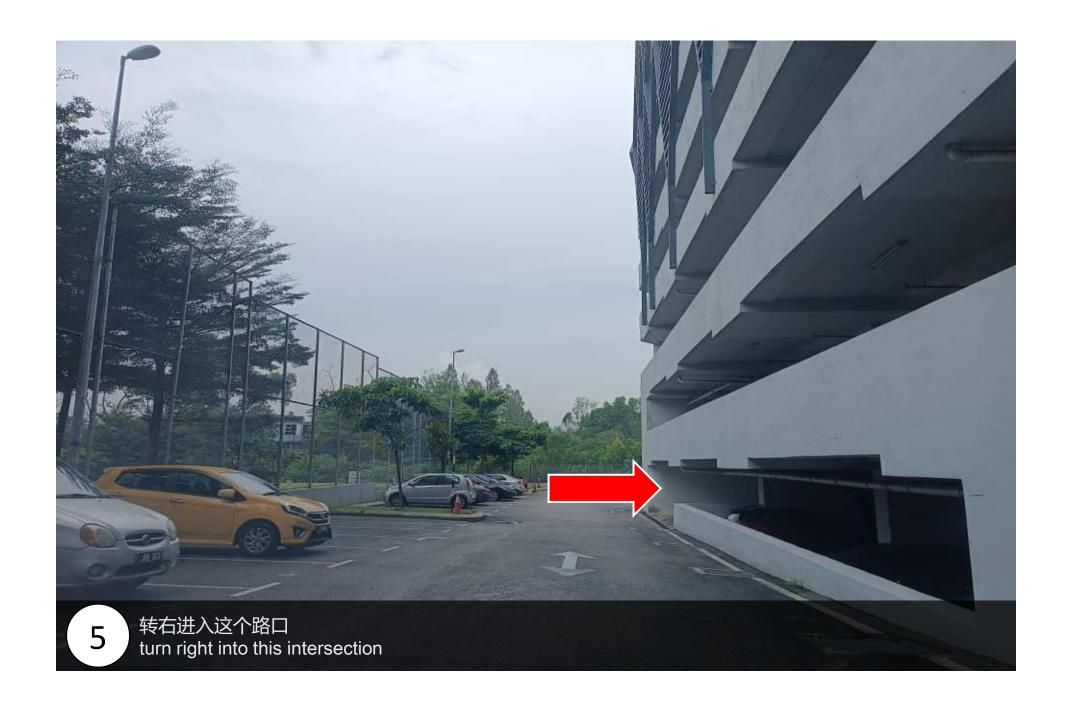

7 进入此处 Enter

拿到钥匙, 回到车上转左 After take key, back to the car and then turn left

转右, 上楼一直上到1楼 Turn right, go upstairs all the way to the 1<sup>th</sup> floor

转右抵达一楼 Turn right, and then reach 1th floor

去此门口 Go to this door