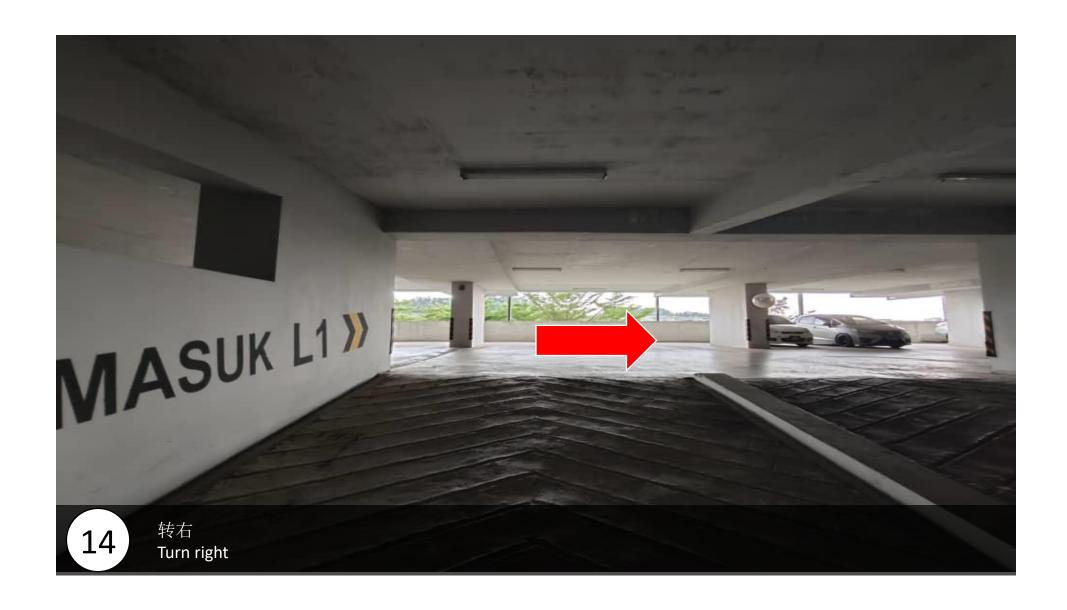

7 进入此处 Enter

拿到钥匙, 回到车上转左 After take key, back to the car and then turn left

转右, 上楼一直上到1楼 Turn right, go upstairs all the way to the 1<sup>th</sup> floor

转右抵达一楼 Turn right, and then reach 1th floor

去此门口 Go to this door