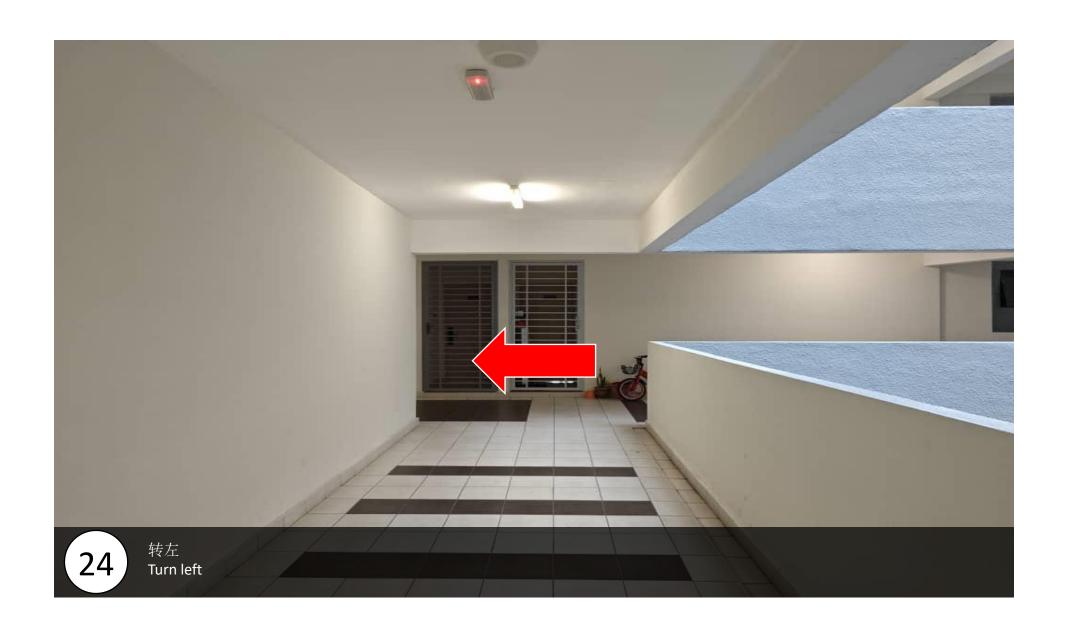

lines.



#### No Smoking Policy

Strict no-smoking policy inside the unit. RM500 penalty for smoking. Smoking allowed on balcony with closed glass door.



#### Restricted Fruits

Durians, mangosteens, and dragon fruits are not allowed inside the homestay.



## **Arc Austin Hills**

Unit Number: C-29-18

Facility Floor: Level 7

Parking Lot: Level 1-67



根据GPS来到这里,让保安看客服给你的QR code做为登记与记录 Follow GPS, ask security see the QR code given to you by the customer service as registration













7 进入此处 Enter





拿到钥匙, 回到车上转左 After take key, back to the car and then turn left





转右, 上楼一直上到1楼 Turn right, go upstairs all the way to the 1<sup>th</sup> floor



转右抵达一楼 Turn right, and then reach 1th floor















去此门口 Go to this door





接下29楼的按钮 Press the button on the 29th floor













# Thank You

Enjoy every moment of your vacation!

**Homestay Management by Antlerzone**