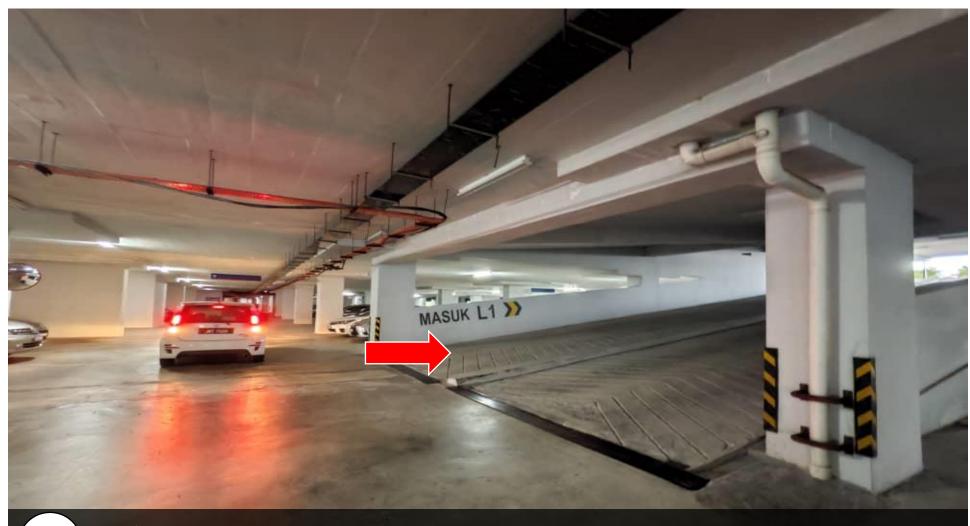

7 进入此处 Enter

拿到钥匙, 回到车上转左 After take key, back to the car and then turn left

转右, 上楼一直上到1楼 Turn right, go upstairs all the way to the 1<sup>th</sup> floor

转右抵达一楼 Turn right, and then reach 1th floor

去此门口 Go to this door