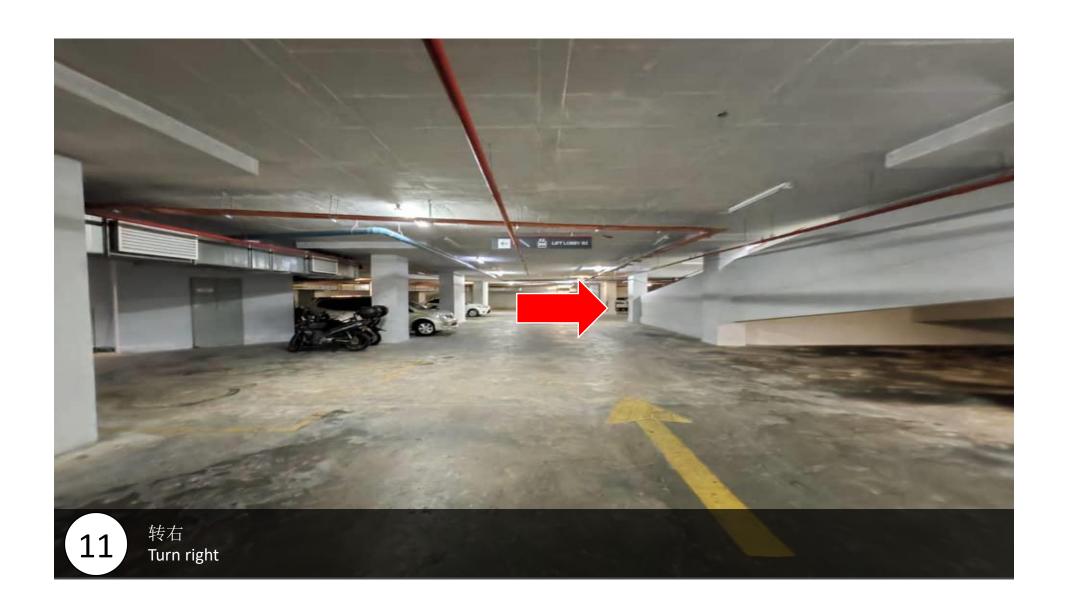

7 进入此处 Enter

拿到钥匙, 回到车上转左 After take key, back to the car and then turn left

转右, 上楼一直上到1楼 Turn right, go upstairs all the way to the 1<sup>th</sup> floor

转右抵达一楼 Turn right, and then reach 1th floor

去此门口 Go to this door