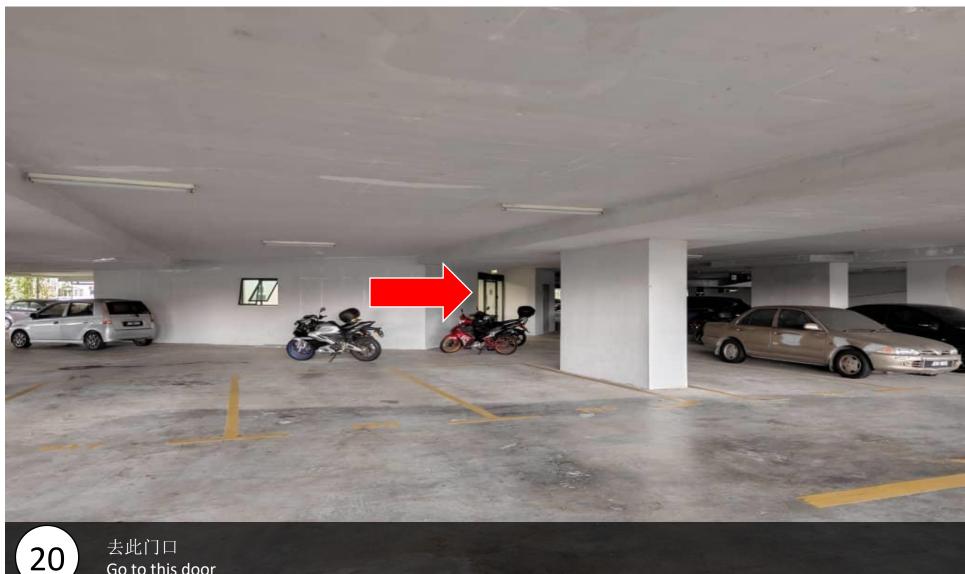

7 进入此处 Enter

拿到钥匙, 回到车上转左 After take key, back to the car and then turn left

转右, 上楼一直上到1楼 Turn right, go upstairs all the way to the 1<sup>th</sup> floor

转右抵达一楼 Turn right, and then reach 1th floor

去此门口 Go to this door