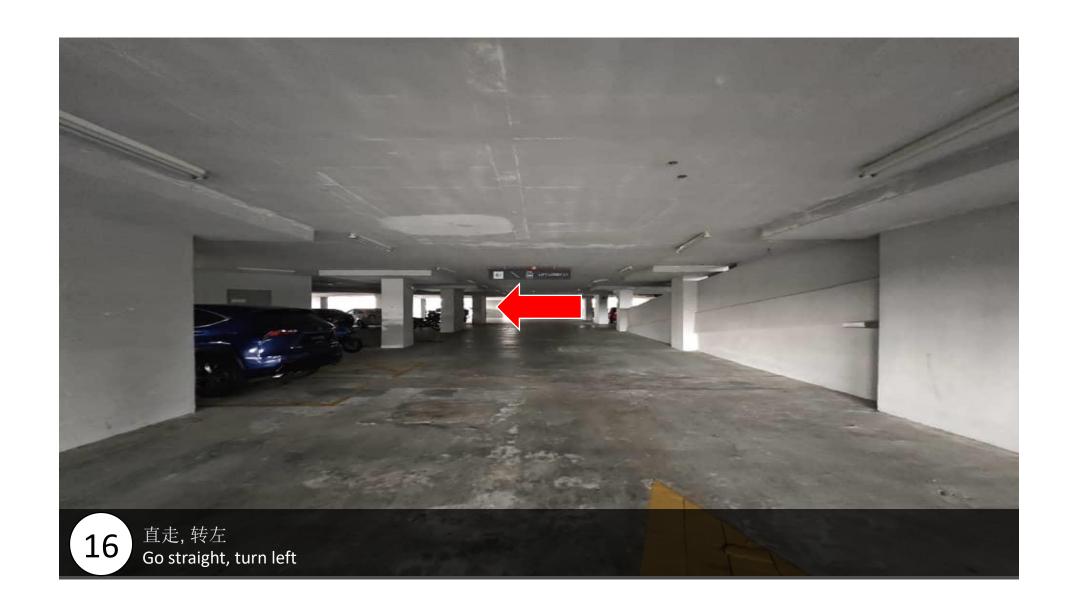

7 进入此处 Enter

拿到钥匙, 回到车上转左 After take key, back to the car and then turn left

转右, 上楼一直上到1楼 Turn right, go upstairs all the way to the 1<sup>th</sup> floor

转右抵达一楼 Turn right, and then reach 1th floor

去此门口 Go to this door