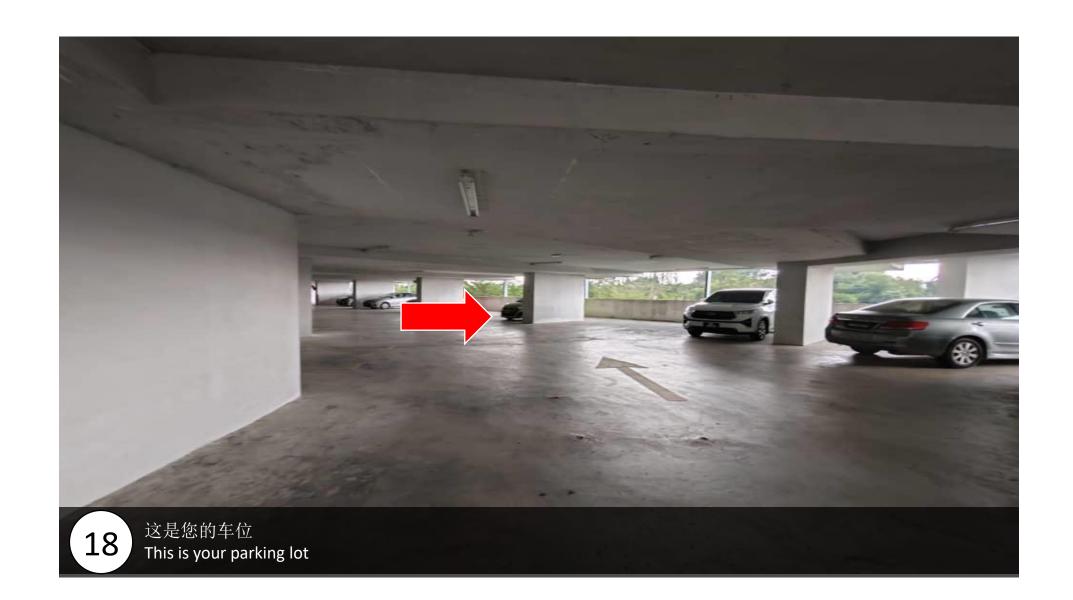

## **Arc Austin Hills**

Unit Number: C-29-18

Facility Floor: Level 7

Parking Lot: Level 1-67

根据GPS来到这里,让保安看客服给你的QR code做为登记与记录 Follow GPS, ask security see the QR code given to you by the customer service as registration