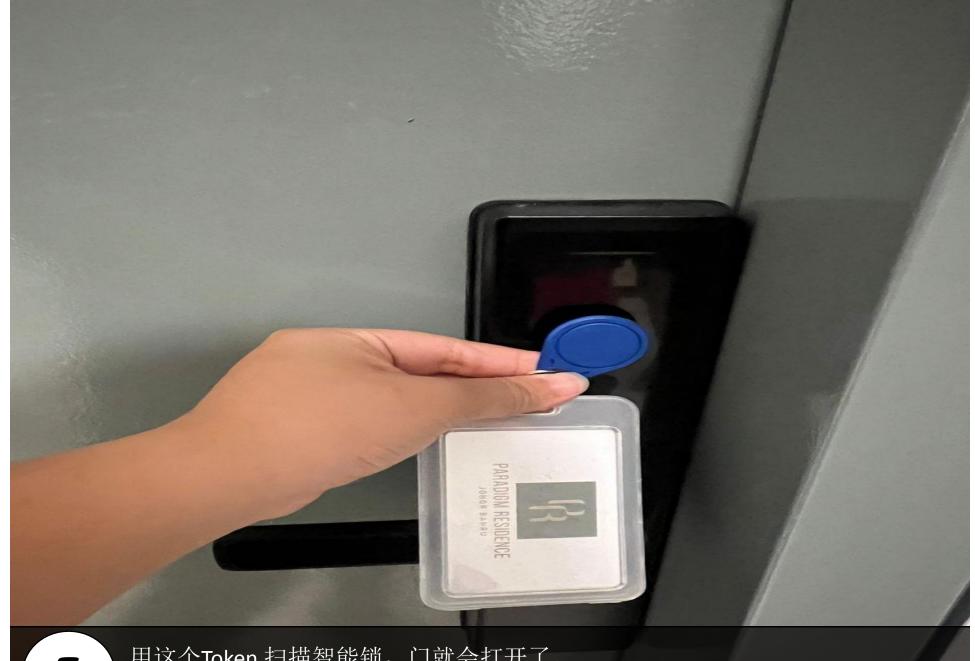

用这个Token 扫描智能锁,门就会打开了。 Use the token to scan the smart door lock, then can open the door.