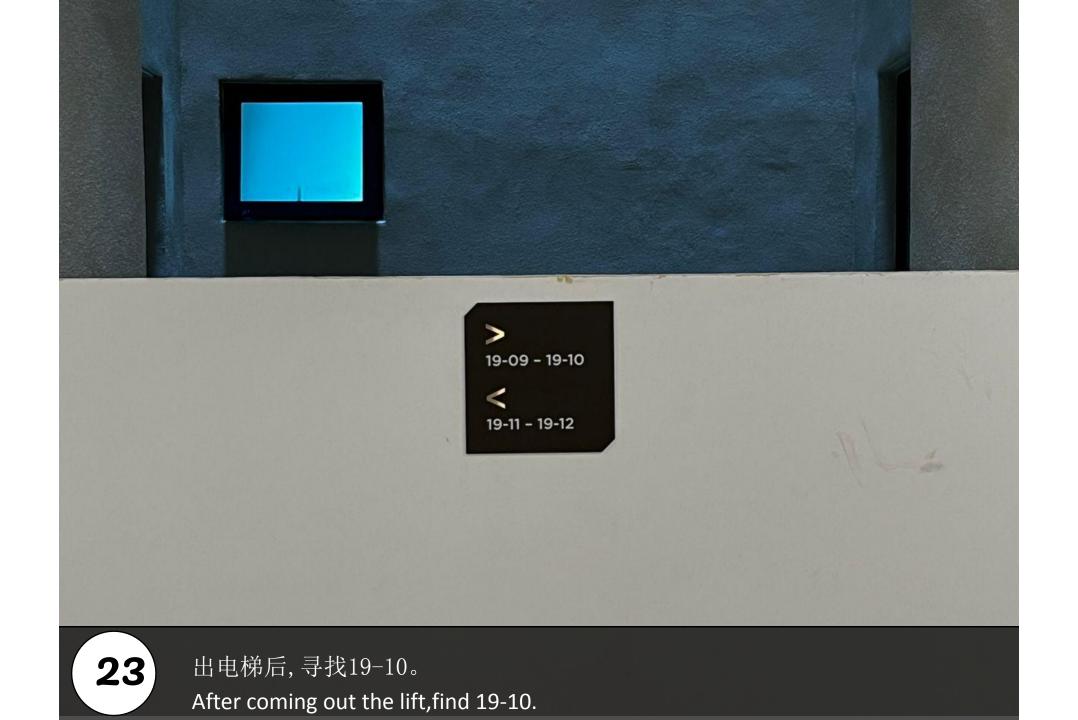

停车场后,直走。(LEVEL 5-356) Walk straight after enter the parking. (LEVEL 5-356)

8



走到尽头,转右。(LEVEL 5-356) Go straight till end then turn right. (LEVEL 5-356)



10 再转左。(LEVEL 5-356) Then turn left. (LEVEL 5-356)



然后直走到尽头。(LEVEL 5-356) Then go straight till the end. (LEVEL 5-356)



12 再转右。(LEVEL 5-356) Then turn right. (LEVEL 5-356)



直走。(LEVEL 5-356) Then go straight. (LEVEL 5-356)





过了电箱转左。(LEVEL 5-356) Turn left after passing the electric box. (LEVEL 5-356)



16 直走转右。(LEVEL 5-356) Go straight and turn right. (LEVEL 5-356)



直走,您的车位就在您的右手边。(LEVEL 5-356) Go straight and your parking lot is on your right hand side. (LEVEL 5-356)

17



18 您的停车位-LEVEL 5-356。 Your parking lot is LEVEL 5-356.



T车后,往回走。 After parking, walk back the step you come here.



Here is the lift entrance.











用这个Token 扫描智能锁,门就会打开了。 Use the token to scan the smart door lock, then can open the door.





拿了钥匙后,直接用门卡scan这里,打开玻璃门。 After get the key, use the access card to scan here and open the door.









用这个Token 扫描智能锁,门就会打开了。 Use the token to scan the smart door lock, then can open the door.









# Thank You

Enjoy every moment of your vacation!

Homestay Management by Antlerzone