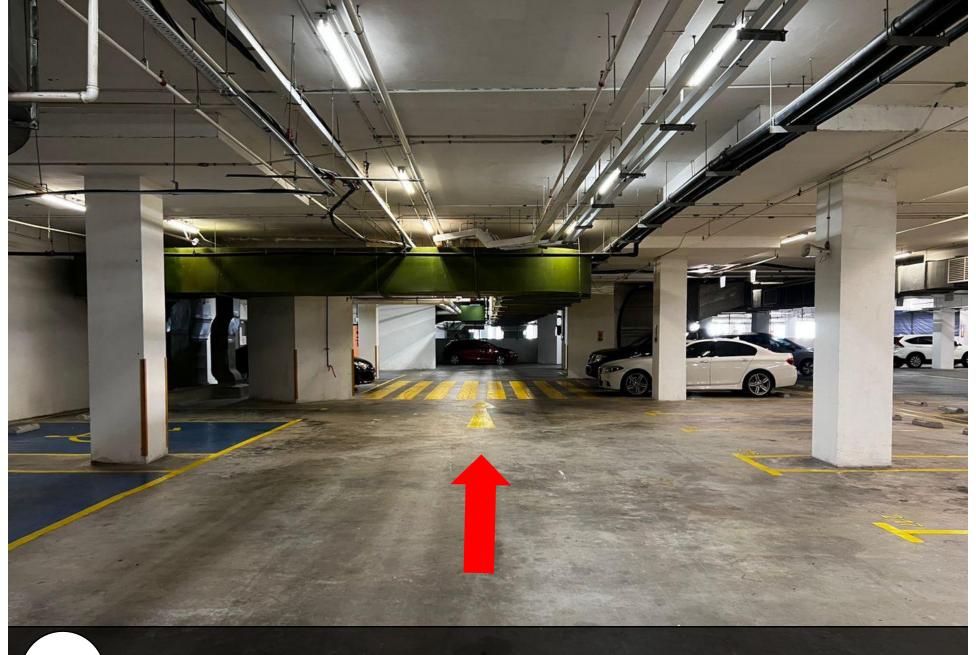

然后直走到尽头。(LEVEL 5-356) Then go straight till the end. (LEVEL 5-356)

12 再转右。(LEVEL 5-356) Then turn right. (LEVEL 5-356)

直走。(LEVEL 5-356) Then go straight. (LEVEL 5-356)

过了电箱转左。(LEVEL 5-356) Turn left after passing the electric box. (LEVEL 5-356)