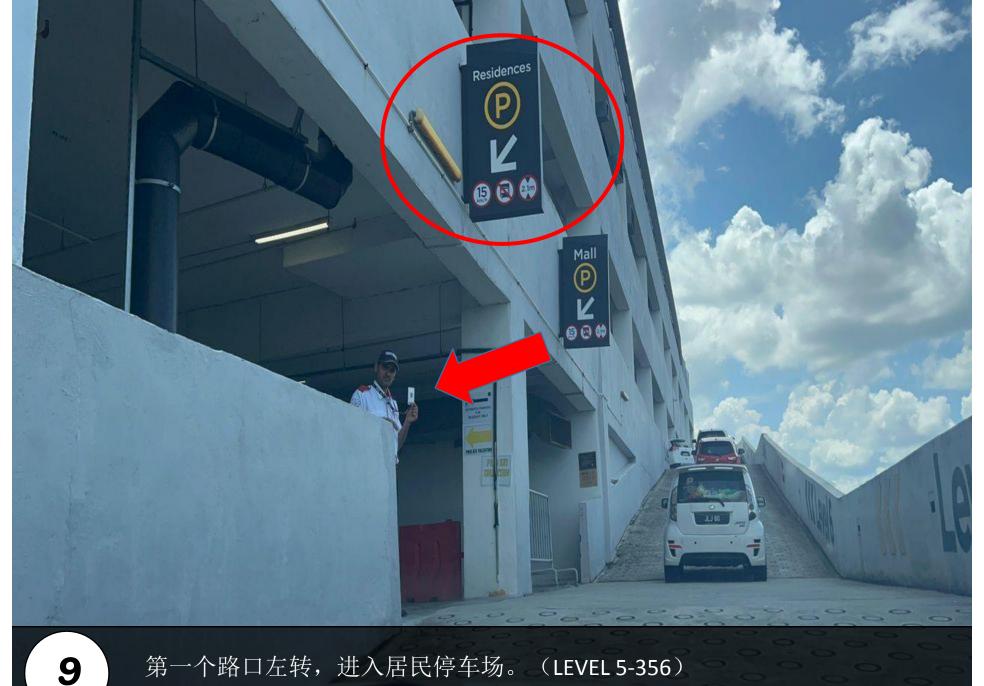

用车上去这个斜坡。 Go up this way.

第一个路口左转,进入居民停车场。(LEVEL 5-356) Turn left into the first entrance, enter to residences parking. (LEVEL 5-356)

用这张门卡扫描进去停车场。(LEVEL 5-356) Use this access card to scan to enter the parking. (LEVEL 5-356)