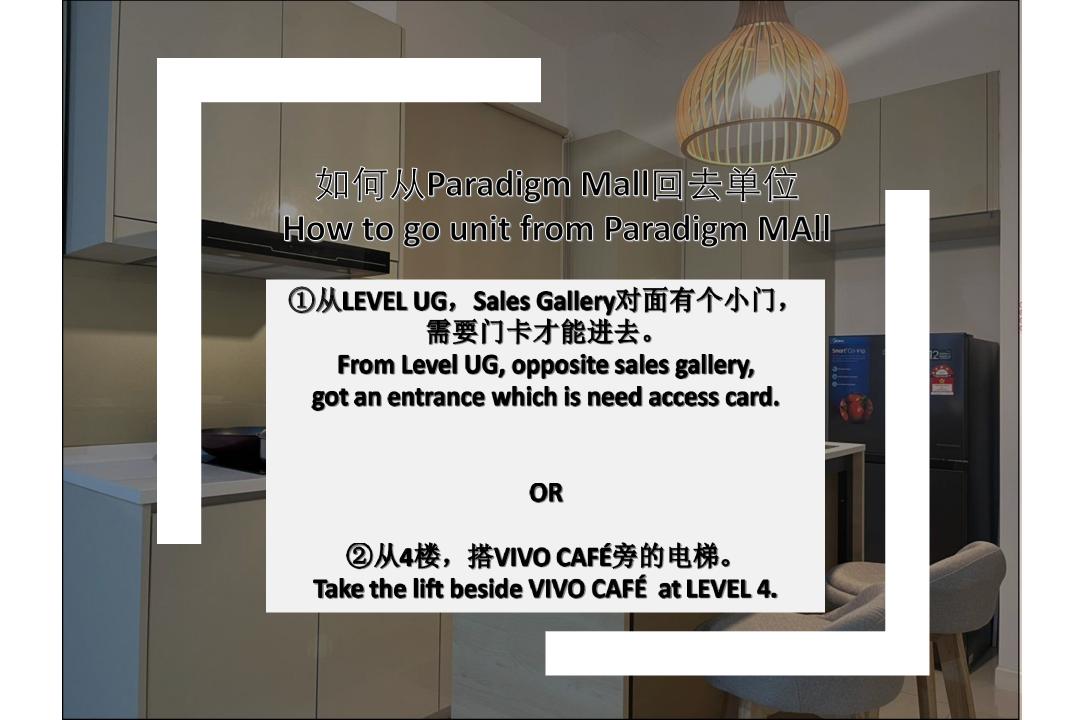

T车后,往回走。 After parking, walk back the step you come here.

Here is the lift entrance.

用这个Token 扫描智能锁,门就会打开了。 Use the token to scan the smart door lock, then can open the door.

拿了钥匙后,直接用门卡scan这里,打开玻璃门。 After get the key, use the access card to scan here and open the door.