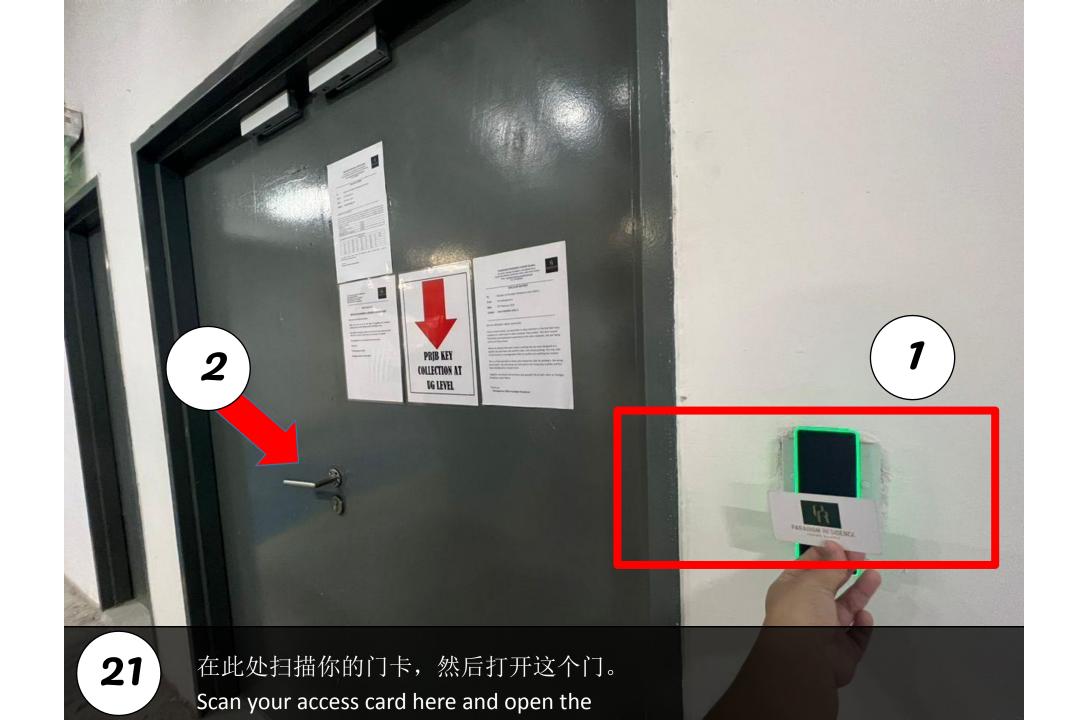

用这个Token 扫描智能锁,门就会打开了。 Use the token to scan the smart door lock, then can open the door.