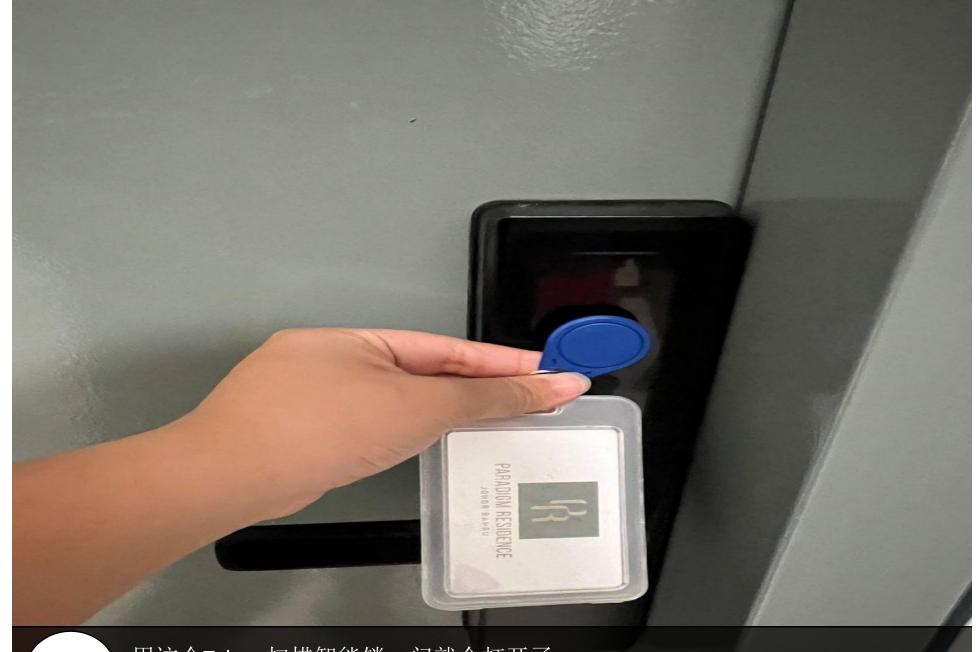

T车后,往回走。 After parking, walk back the step you come here.

Here is the lift entrance.

用这个Token 扫描智能锁,门就会打开了。 Use the token to scan the smart door lock, then can open the door.

拿了钥匙后,直接用门卡scan这里,打开玻璃门。 After get the key, use the access card to scan here and open the door.

用这个Token 扫描智能锁,门就会打开了。 Use the token to scan the smart door lock, then can open the door.