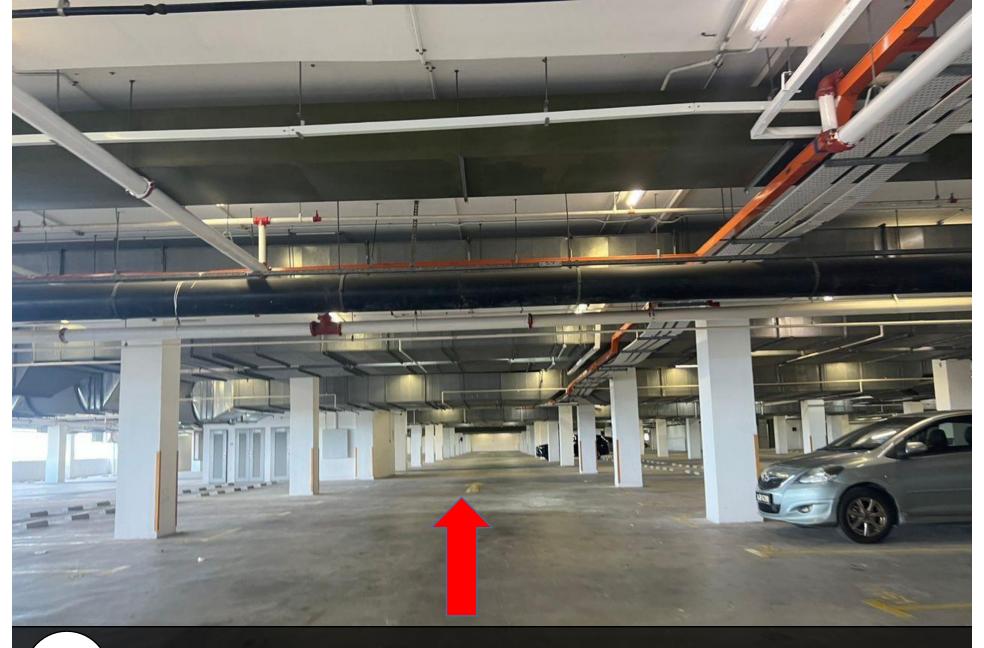

进入停车场后,直走。(LEVEL 5-356) Walk straight after enter the parking. (LEVEL 5-356)

8

走到尽头,转右。(LEVEL 5-356) Go straight till end then turn right. (LEVEL 5-356)

10 再转左。(LEVEL 5-356) Then turn left. (LEVEL 5-356)