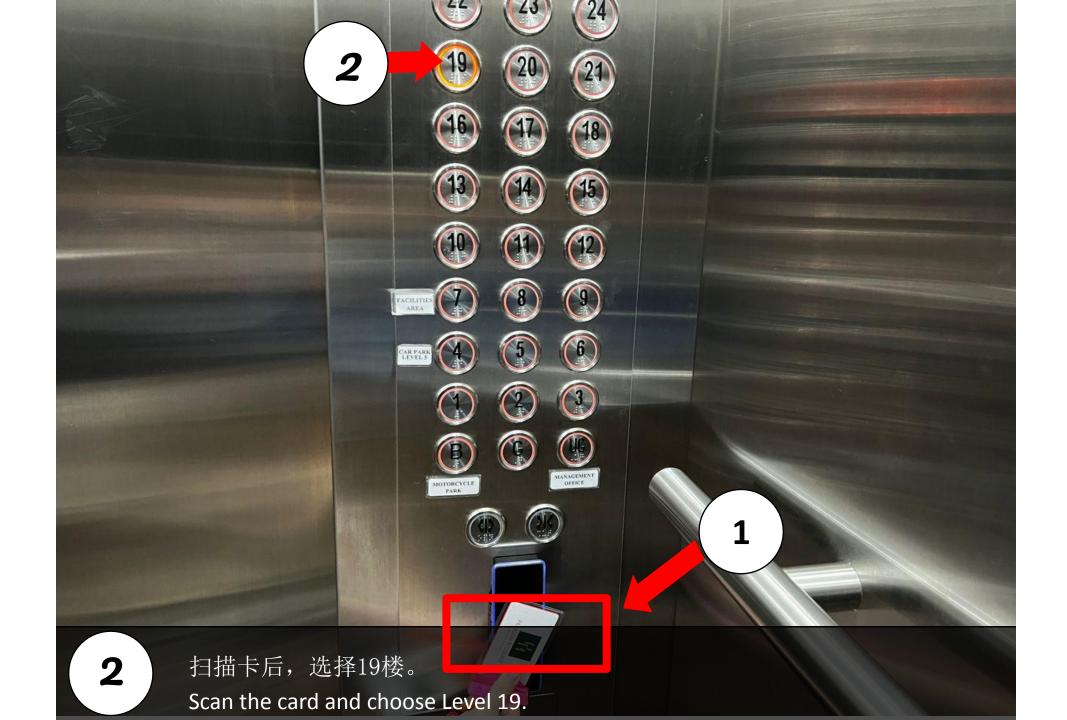

T车后,往回走。 After parking, walk back the step you come here.

Here is the lift entrance.

用这个Token 扫描智能锁,门就会打开了。 Use the token to scan the smart door lock, then can open the door.

拿了钥匙后,直接用门卡scan这里,打开玻璃门。 After get the key, use the access card to scan here and open the door.