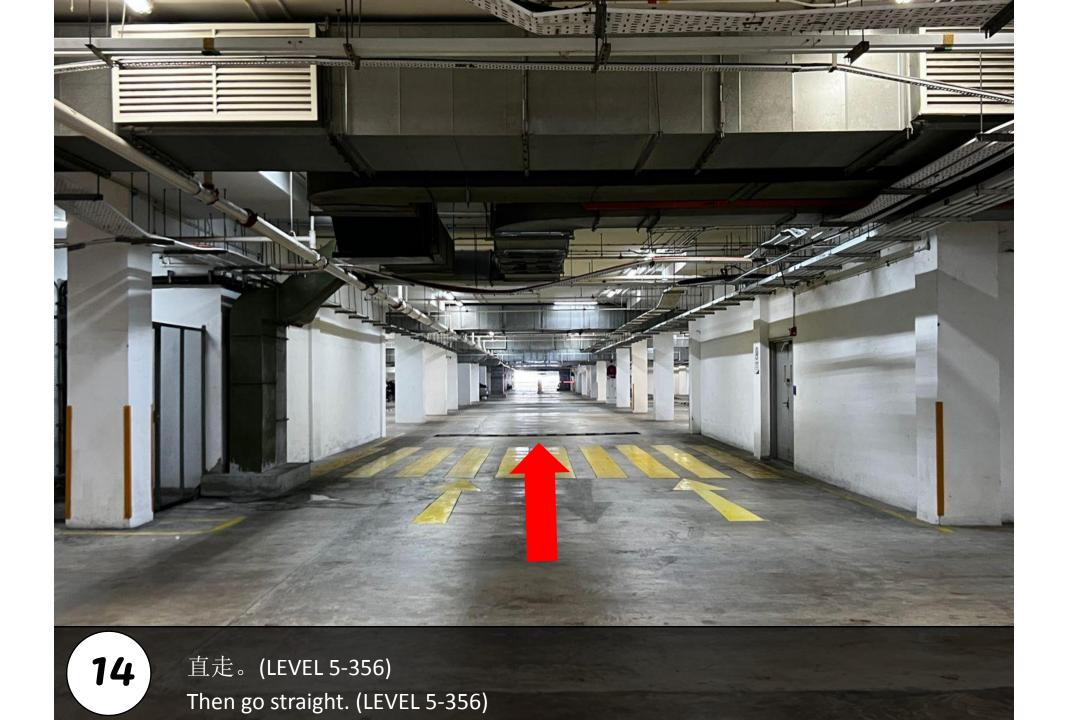

然后直走到尽头。(LEVEL 5-356) Then go straight till the end. (LEVEL 5-356)

12 再转右。(LEVEL 5-356) Then turn right. (LEVEL 5-356)

直走。(LEVEL 5-356) Then go straight. (LEVEL 5-356)

过了电箱转左。(LEVEL 5-356) Turn left after passing the electric box. (LEVEL 5-356)