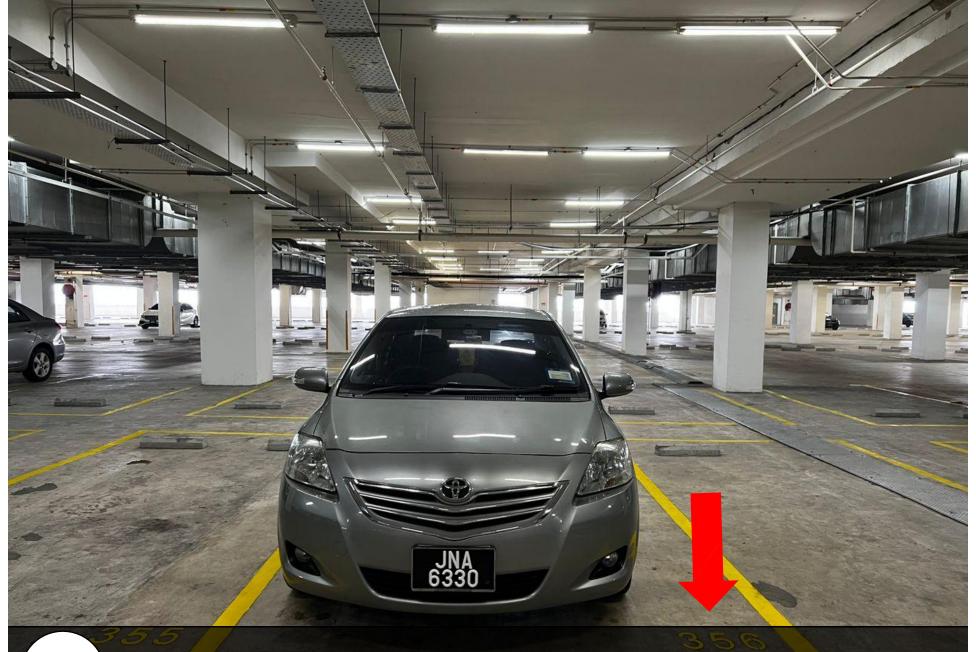

16 直走转右。(LEVEL 5-356) Go straight and turn right. (LEVEL 5-356)

直走,您的车位就在您的右手边。(LEVEL 5-356) Go straight and your parking lot is on your right hand side. (LEVEL 5-356)

17

18 您的停车位-LEVEL 5-356。 Your parking lot is LEVEL 5-356.