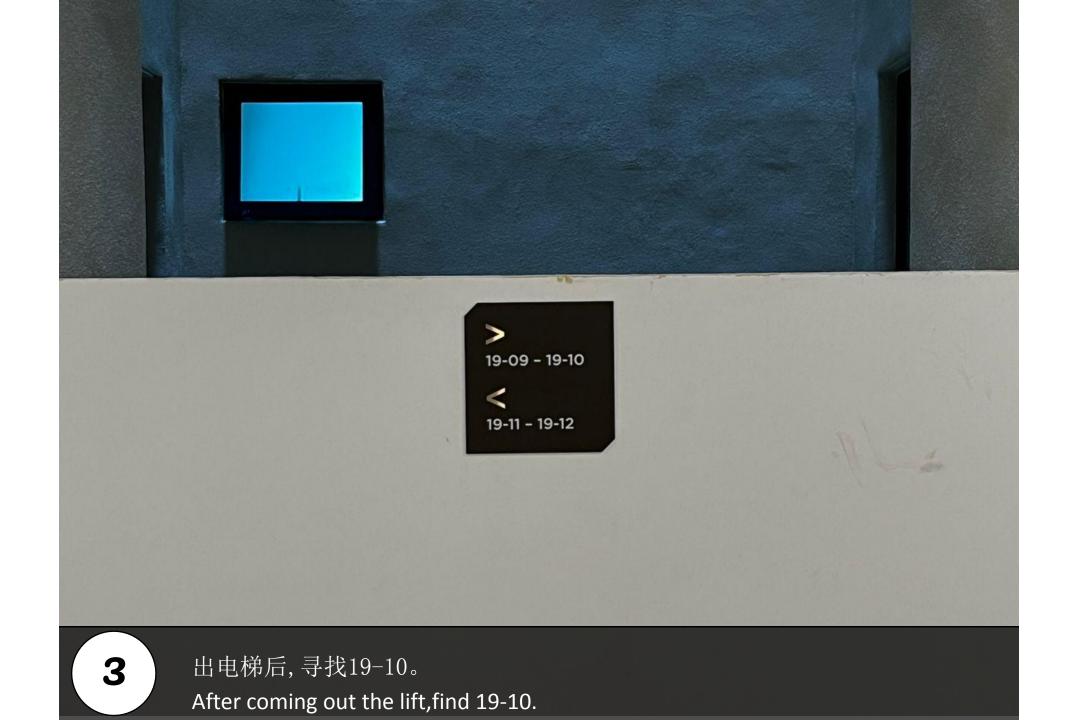

T车后,往回走。 After parking, walk back the step you come here.

Here is the lift entrance.

用这个Token 扫描智能锁,门就会打开了。 Use the token to scan the smart door lock, then can open the door.

拿了钥匙后,直接用门卡scan这里,打开玻璃门。 After get the key, use the access card to scan here and open the door.