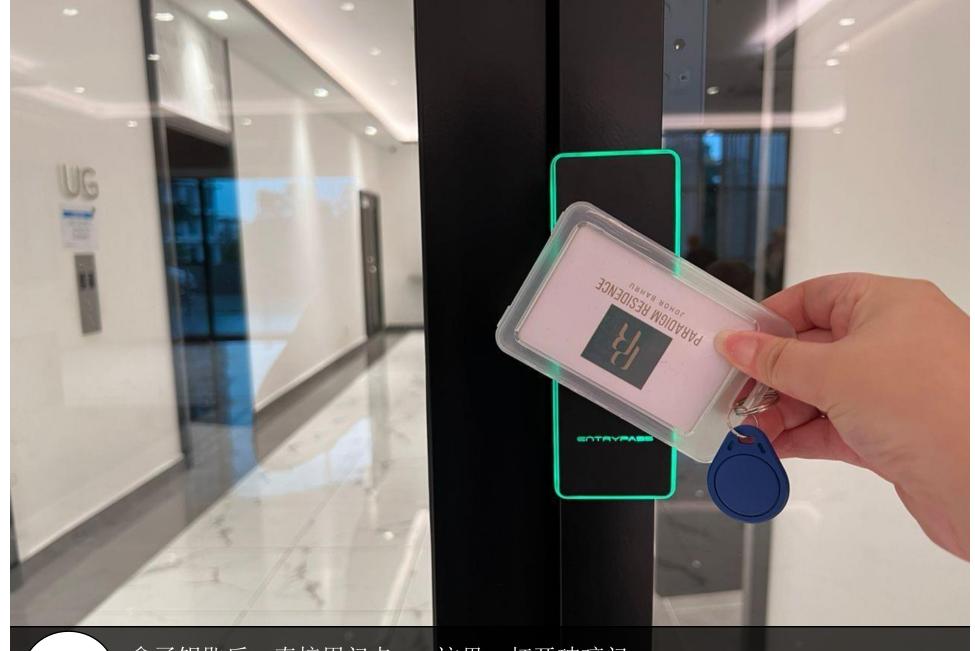

# Paradigm Residences Facility Floor: Level 7

Parking Lot: Level 5-356

信箱在里面这一排
The mailbox is inside here.

拿了钥匙后,直接用门卡scan这里,打开玻璃门。(for those customers who don't drive) After get the key, use the access card to scan here and open the door.