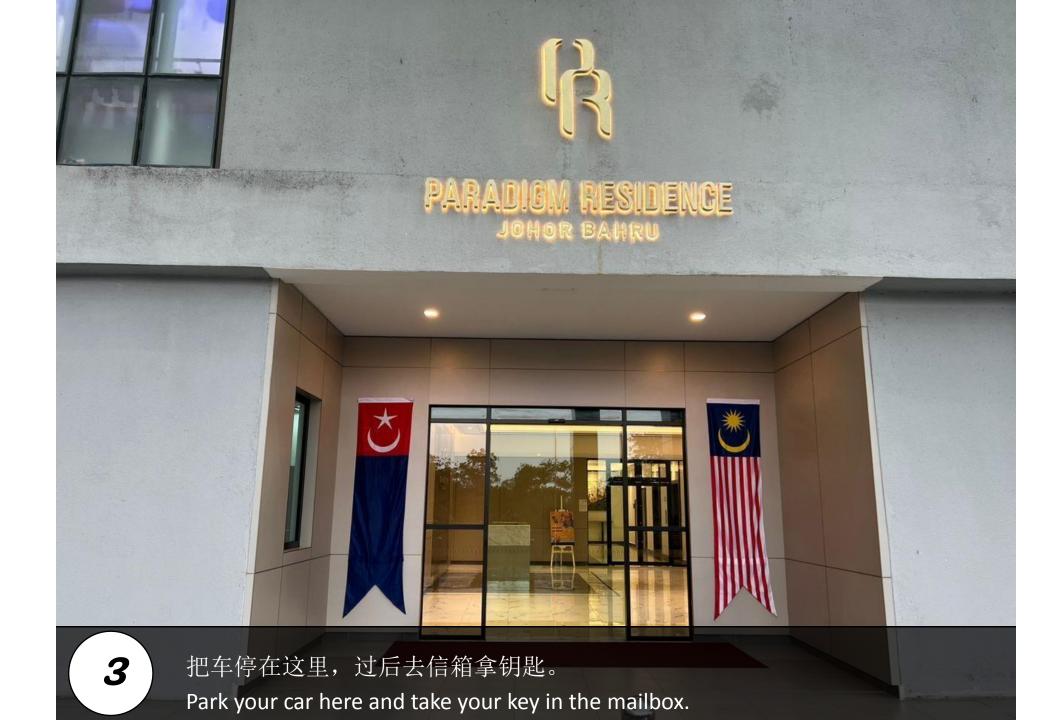

# Paradigm Residences Facility Floor: Level 7

Parking Lot: Level 5-356

信箱在里面这一排
The mailbox is inside here.

拿了钥匙后,直接用门卡scan这里,打开玻璃门。(for those customers who don't drive) After get the key, use the access card to scan here and open the door.