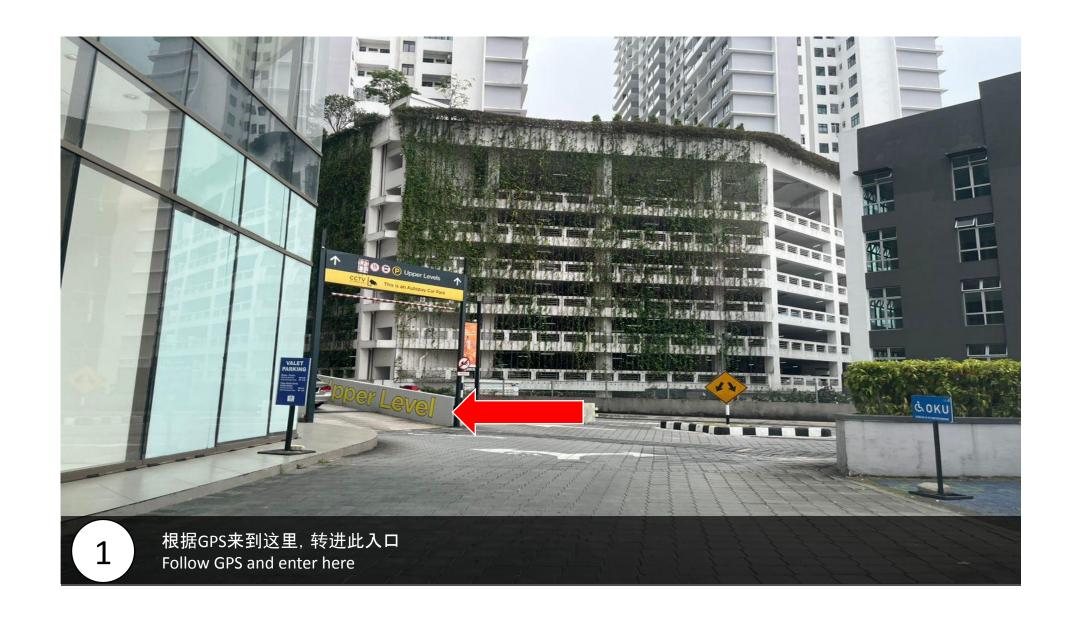

# Paradigm Residences Facility Floor: Level 7

Parking Lot: Level 5-356

信箱在里面这一排
The mailbox is inside here.

拿了钥匙后,直接用门卡scan这里,打开玻璃门。(for those customers who don't drive) After get the key, use the access card to scan here and open the door.