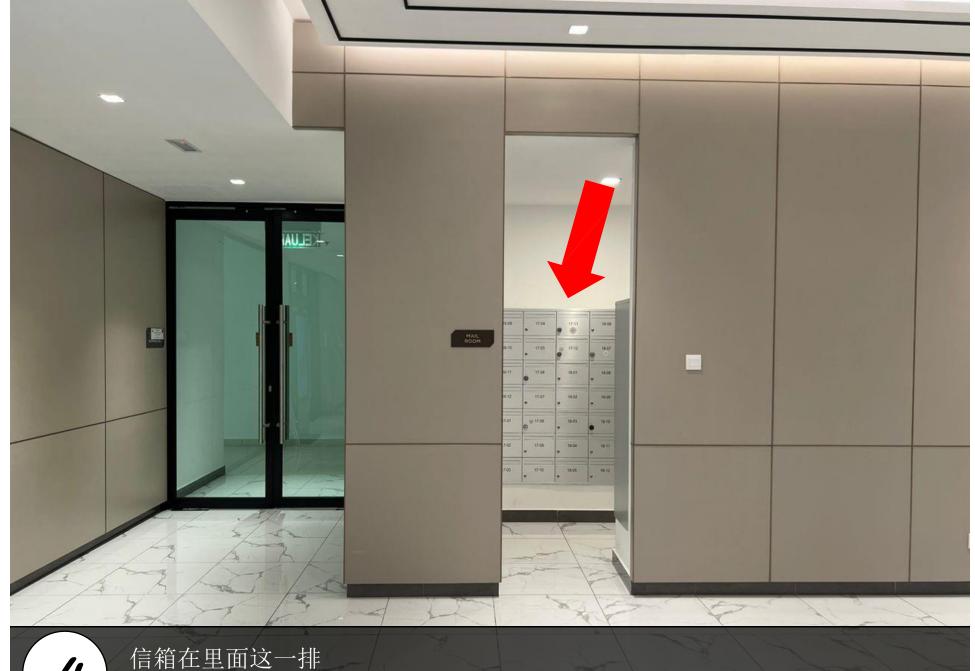

# Paradigm Residences Facility Floor: Level 7

Parking Lot: Level 5-356

信箱在里面这一排
The mailbox is inside here.

拿了钥匙后,直接用门卡scan这里,打开玻璃门。(for those customers who don't drive) After get the key, use the access card to scan here and open the door.