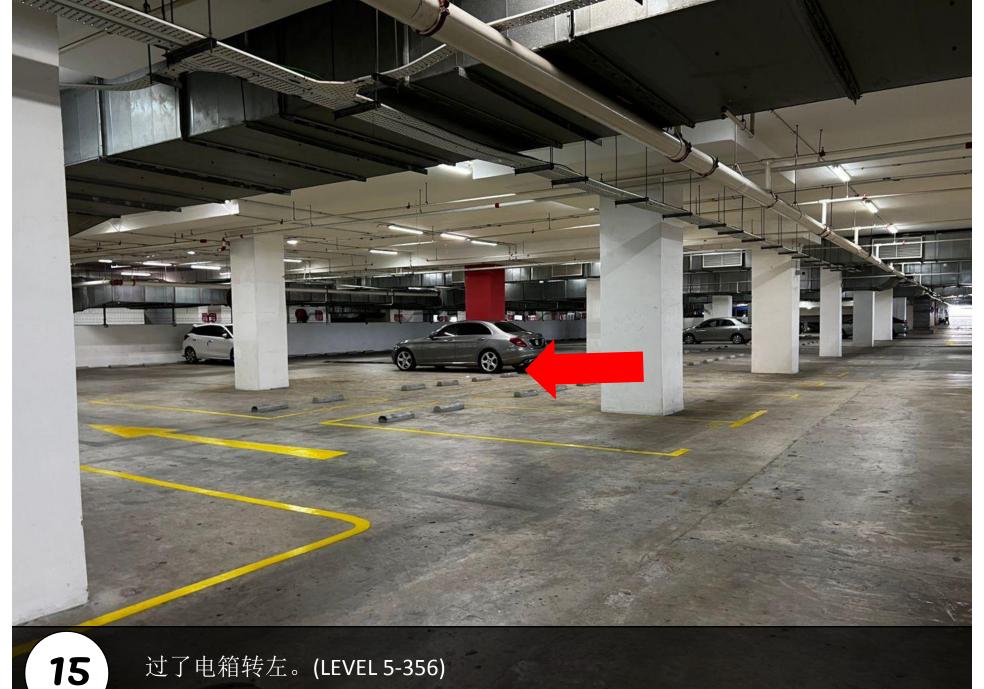

然后直走到尽头。(LEVEL 5-356) Then go straight till the end. (LEVEL 5-356)

12 再转右。(LEVEL 5-356) Then turn right. (LEVEL 5-356)

直走。(LEVEL 5-356) Then go straight. (LEVEL 5-356)

过了电箱转左。(LEVEL 5-356) Turn left after passing the electric box. (LEVEL 5-356)