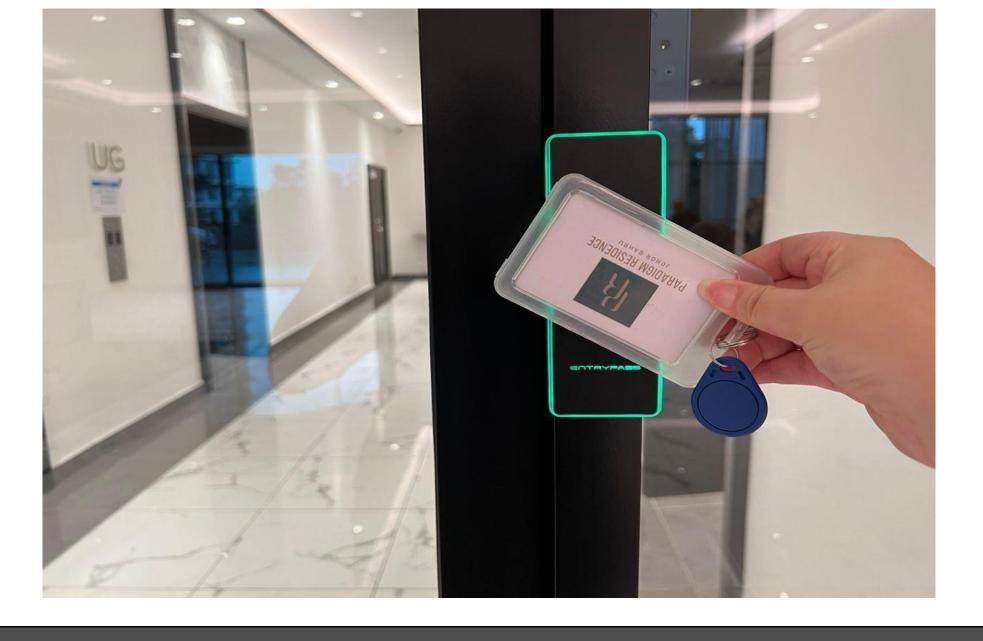

# Paradigm Residences Facility Floor: Level 7

Parking Lot: Level 5-356

信箱在里面这一排
The mailbox is inside here.

拿了钥匙后,直接用门卡scan这里,打开玻璃门。(for those customers who don't drive) After get the key, use the access card to scan here and open the door.

T车后,往回走。 After parking, walk back the step you come here.

Here is the lift entrance.

用这个Token 扫描智能锁,门就会打开了。 Use the token to scan the smart door lock, then can open the door.

拿了钥匙后,直接用门卡scan这里,打开玻璃门。 After get the key, use the access card to scan here and open the door.

用这个Token 扫描智能锁,门就会打开了。 Use the token to scan the smart door lock, then can open the door.