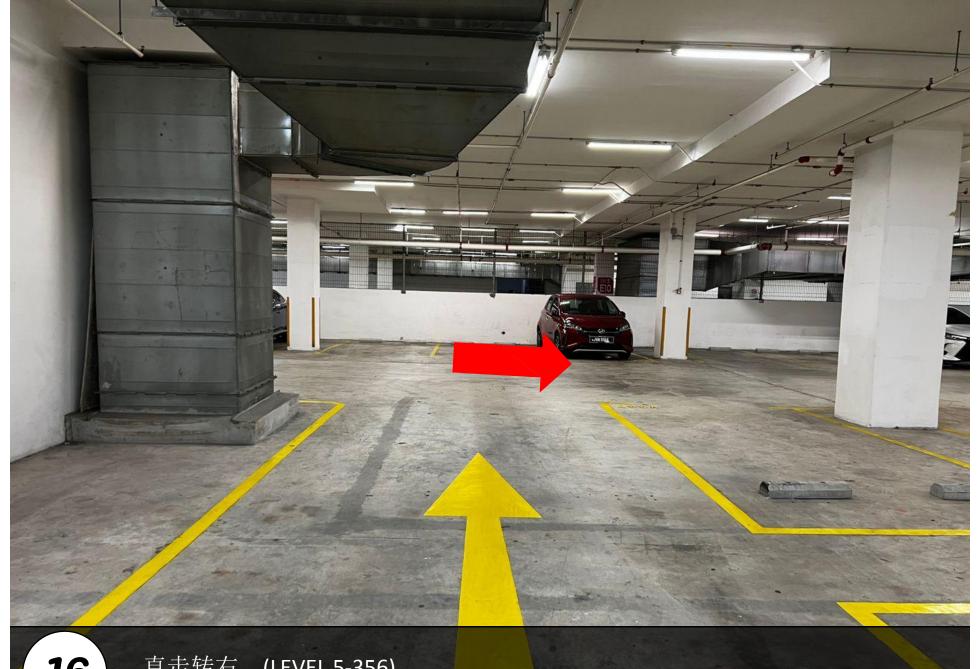

16 直走转右。(LEVEL 5-356) Go straight and turn right. (LEVEL 5-356)

直走,您的车位就在您的右手边。(LEVEL 5-356) Go straight and your parking lot is on your right hand side. (LEVEL 5-356)

17

18 您的停车位-LEVEL 5-356。 Your parking lot is LEVEL 5-356.