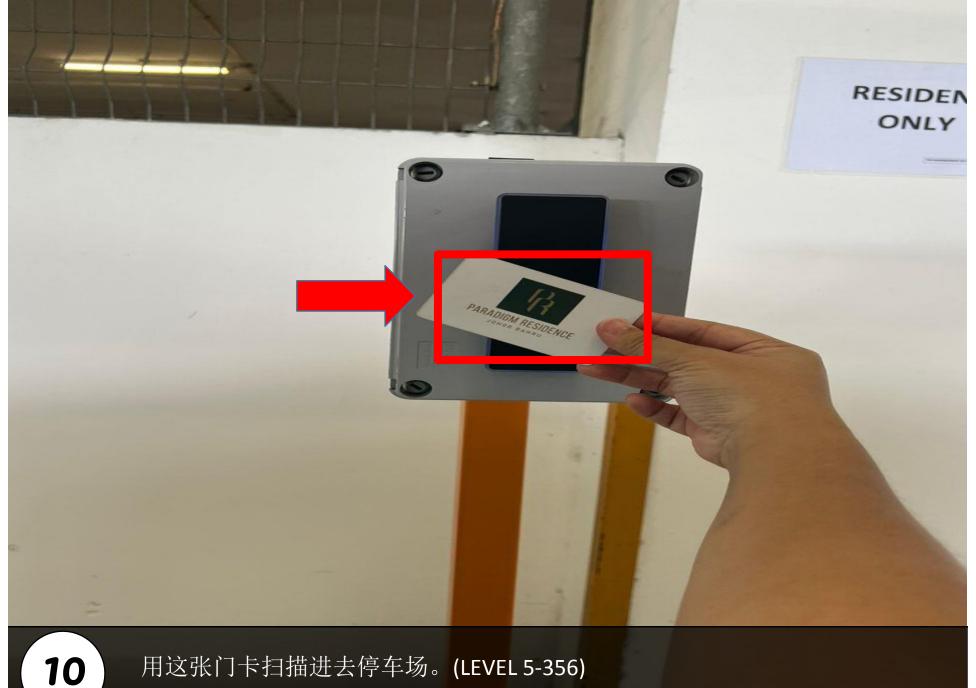

用车上去这个斜坡。 Go up this way.

第一个路口左转,进入居民停车场。(LEVEL 5-356) Turn left into the first entrance, enter to residences parking. (LEVEL 5-356)

用这张门卡扫描进去停车场。(LEVEL 5-356) Use this access card to scan to enter the parking. (LEVEL 5-356)