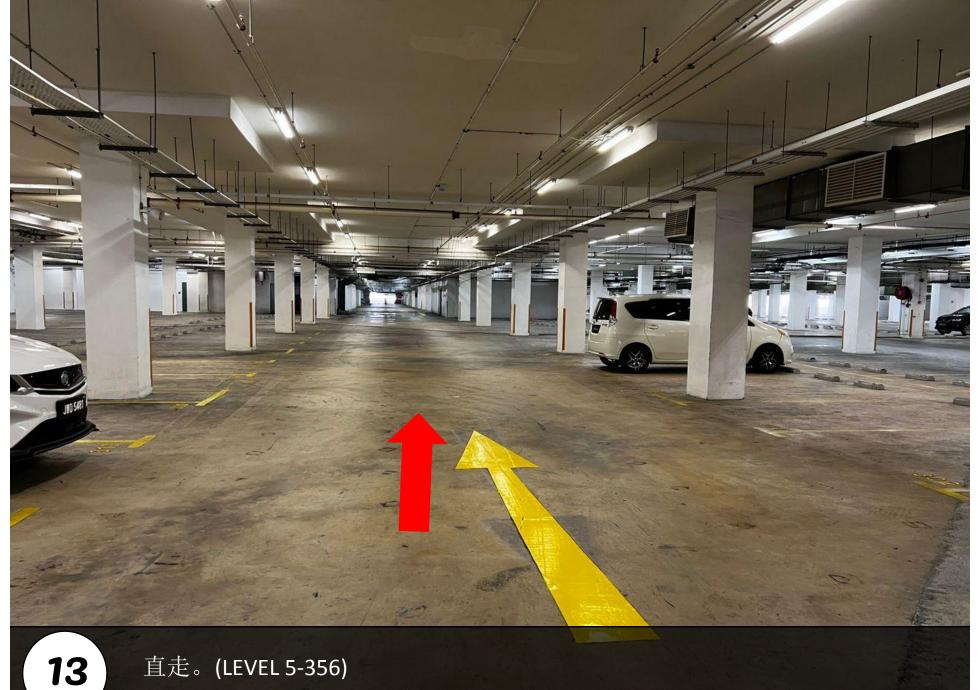

然后直走到尽头。(LEVEL 5-356) Then go straight till the end. (LEVEL 5-356)

12 再转右。(LEVEL 5-356) Then turn right. (LEVEL 5-356)

直走。(LEVEL 5-356) Then go straight. (LEVEL 5-356)

过了电箱转左。(LEVEL 5-356) Turn left after passing the electric box. (LEVEL 5-356)