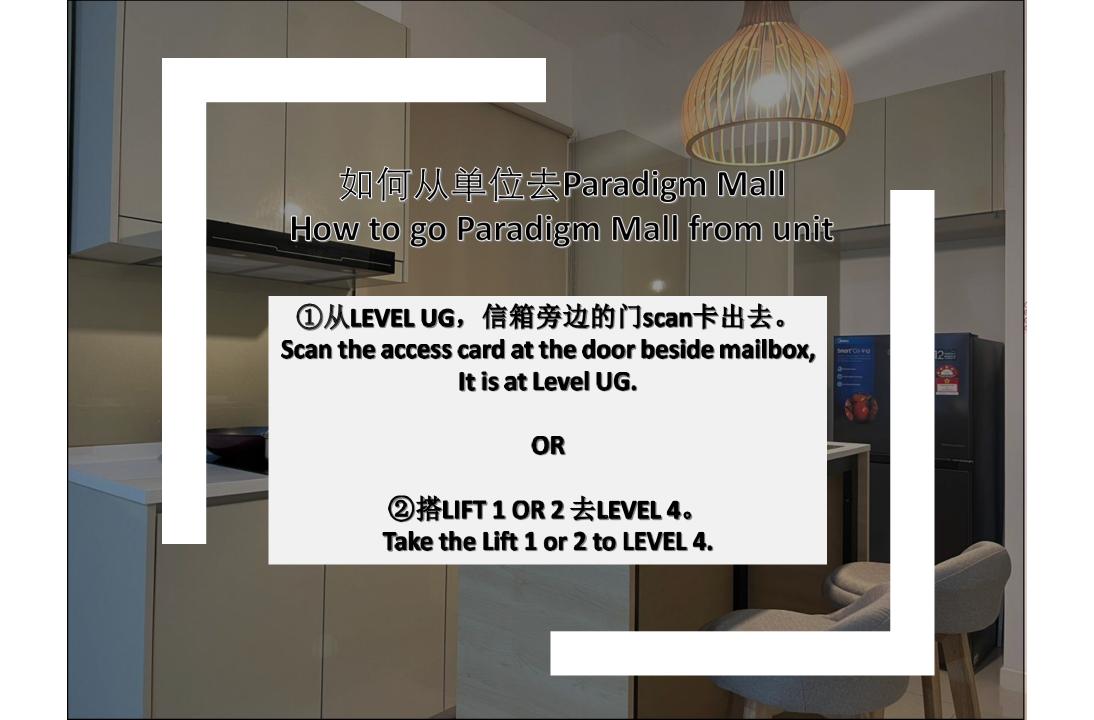

# Paradigm Residences Facility Floor: Level 7

Parking Lot: Level 5-356

信箱在里面这一排
The mailbox is inside here.

拿了钥匙后,直接用门卡scan这里,打开玻璃门。(for those customers who don't drive) After get the key, use the access card to scan here and open the door.