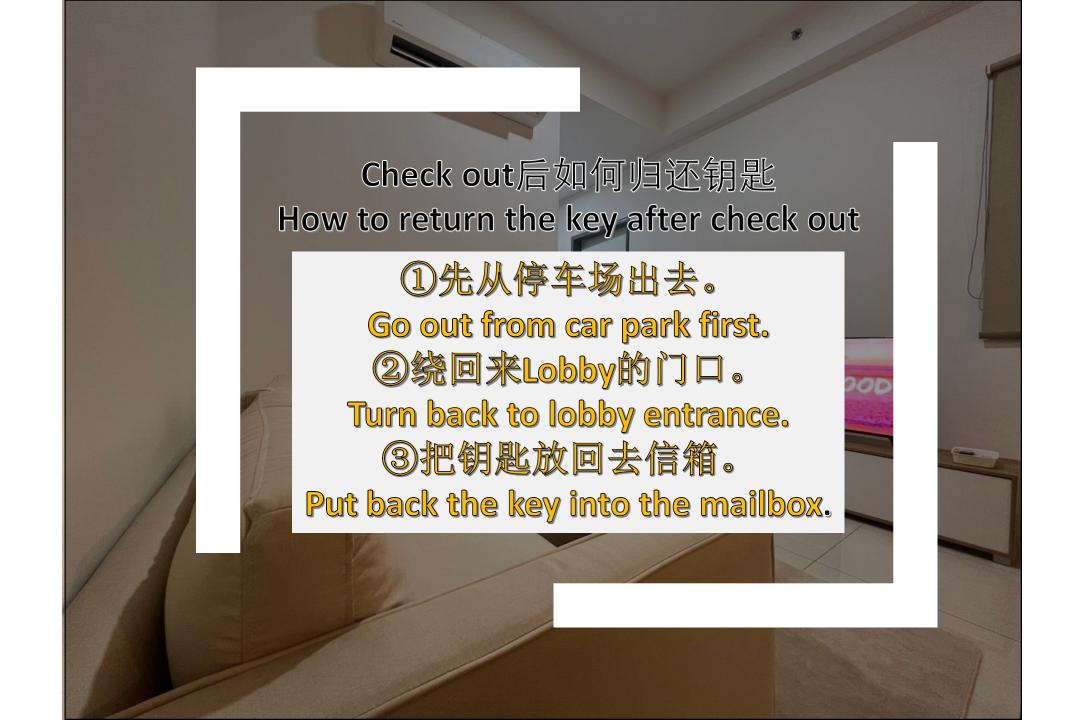

-356) Then turn right. (LEVEL 5-356)



直走。(LEVEL 5-356) Then go straight. (LEVEL 5-356)





过了电箱转左。(LEVEL 5-356) Turn left after passing the electric box. (LEVEL 5-356)



16 直走转右。(LEVEL 5-356) Go straight and turn right. (LEVEL 5-356)



直走,您的车位就在您的右手边。(LEVEL 5-356) Go straight and your parking lot is on your right hand side. (LEVEL 5-356)

17



18 您的停车位-LEVEL 5-356。 Your parking lot is LEVEL 5-356.



T车后,往回走。 After parking, walk back the step you come here.



Here is the lift entrance.











用这个Token 扫描智能锁,门就会打开了。 Use the token to scan the smart door lock, then can open the door.





拿了钥匙后,直接用门卡scan这里,打开玻璃门。 After get the key, use the access card to scan here and open the door.









用这个Token 扫描智能锁,门就会打开了。 Use the token to scan the smart door lock, then can open the door.









# Thank You

Enjoy every moment of your vacation!

Homestay Management by Antlerzone