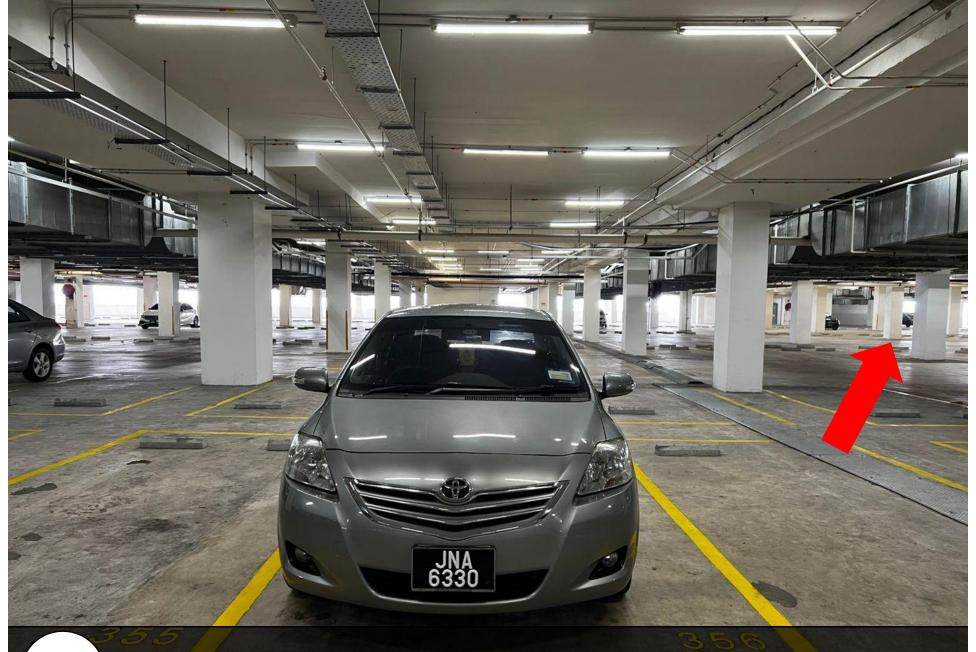

T车后,往回走。 After parking, walk back the step you come here.

Here is the lift entrance.

用这个Token 扫描智能锁,门就会打开了。 Use the token to scan the smart door lock, then can open the door.

拿了钥匙后,直接用门卡scan这里,打开玻璃门。 After get the key, use the access card to scan here and open the door.