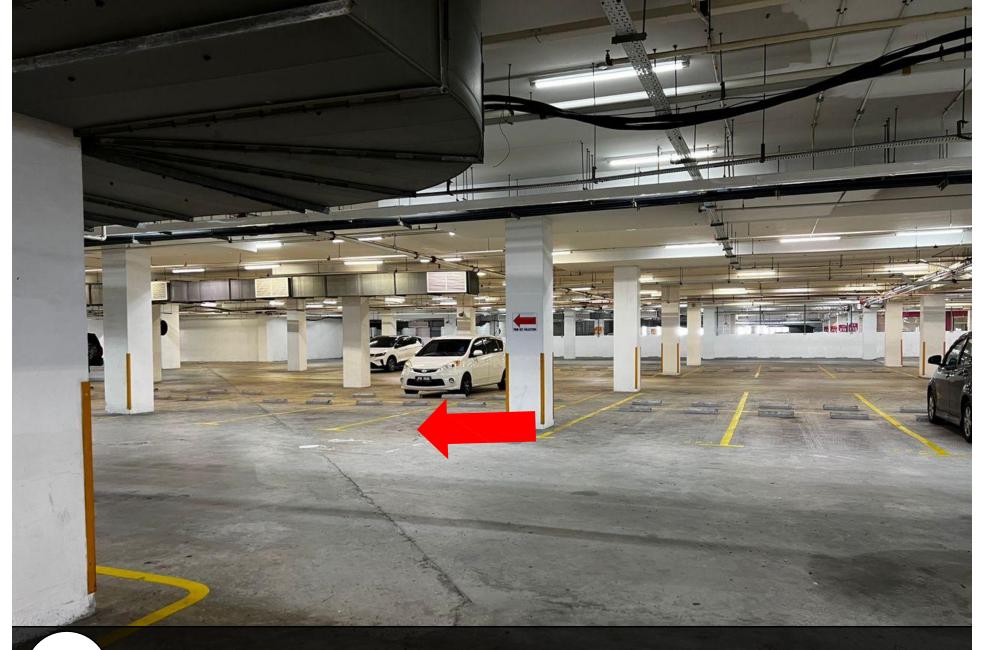

进入停车场后,直走。(LEVEL 5-356) Walk straight after enter the parking. (LEVEL 5-356)

8

走到尽头,转右。(LEVEL 5-356) Go straight till end then turn right. (LEVEL 5-356)

10 再转左。(LEVEL 5-356) Then turn left. (LEVEL 5-356)