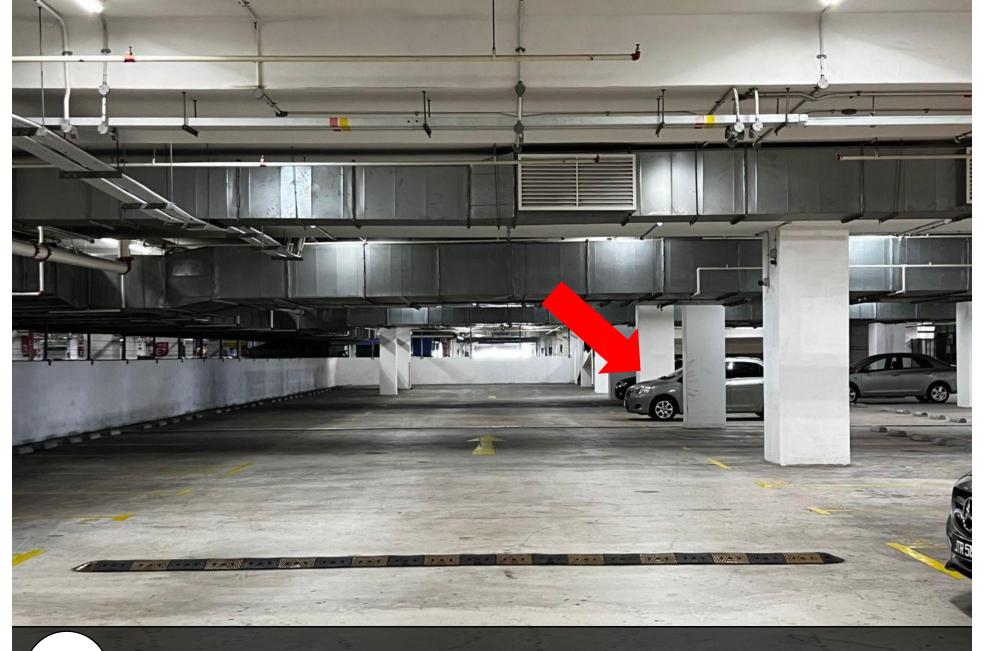

然后直走到尽头。(LEVEL 5-356) Then go straight till the end. (LEVEL 5-356)

12 再转右。(LEVEL 5-356) Then turn right. (LEVEL 5-356)

直走。(LEVEL 5-356) Then go straight. (LEVEL 5-356)

过了电箱转左。(LEVEL 5-356) Turn left after passing the electric box. (LEVEL 5-356)