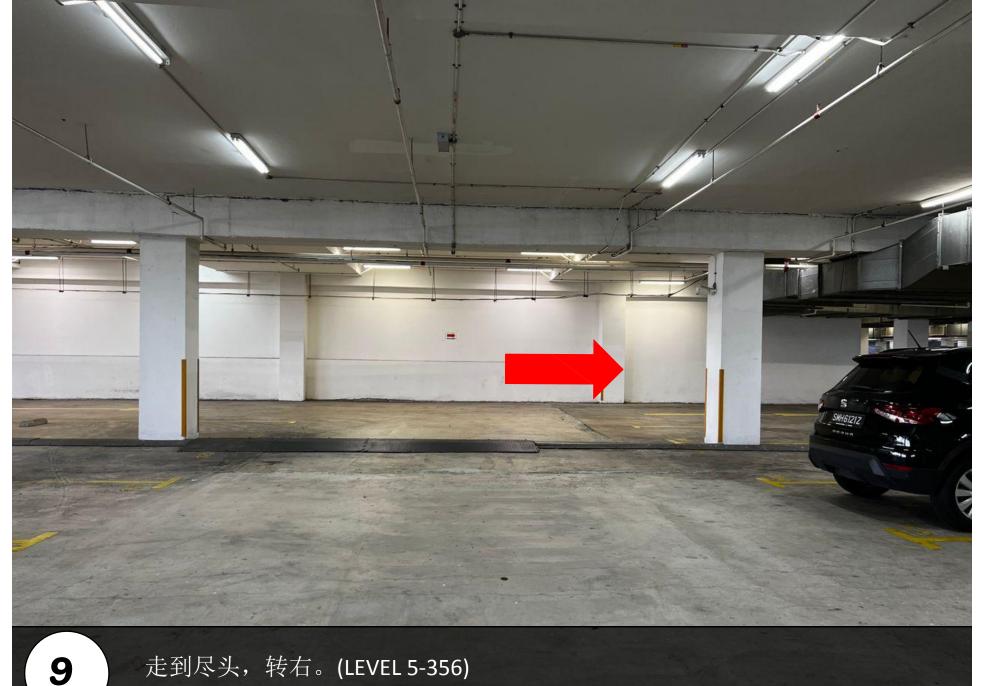

进入停车场后,直走。(LEVEL 5-356) Walk straight after enter the parking. (LEVEL 5-356)

8

走到尽头,转右。(LEVEL 5-356) Go straight till end then turn right. (LEVEL 5-356)

10 再转左。(LEVEL 5-356) Then turn left. (LEVEL 5-356)