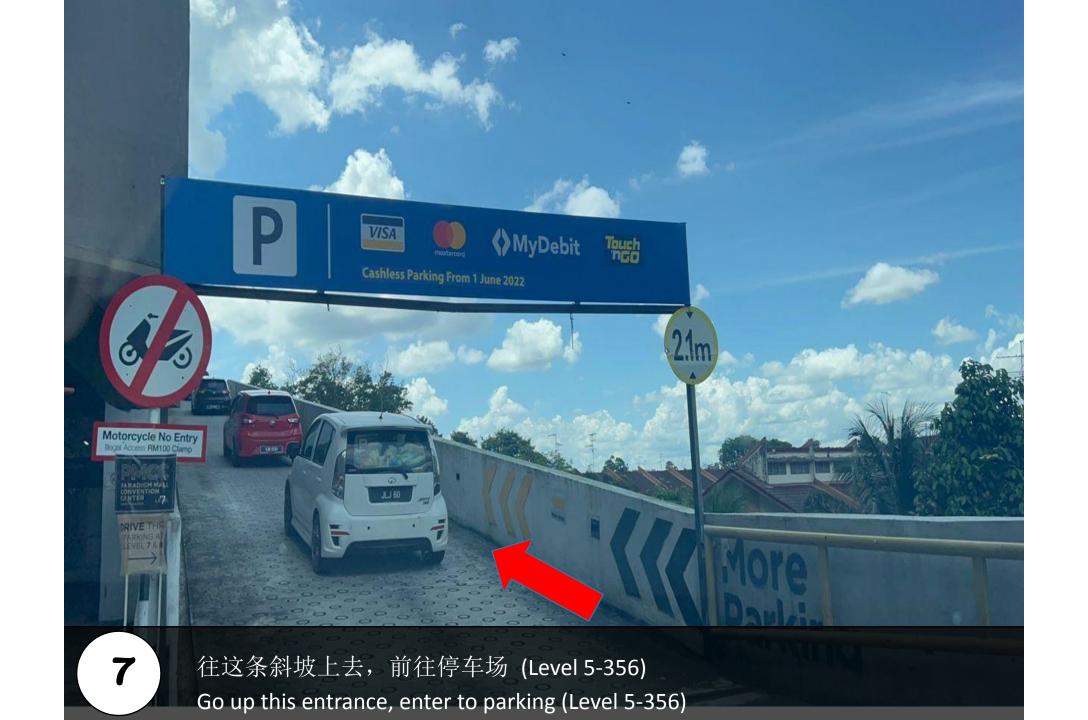

用车上去这个斜坡。 Go up this way.

第一个路口左转,进入居民停车场。(LEVEL 5-356) Turn left into the first entrance, enter to residences parking. (LEVEL 5-356)

用这张门卡扫描进去停车场。(LEVEL 5-356) Use this access card to scan to enter the parking. (LEVEL 5-356)