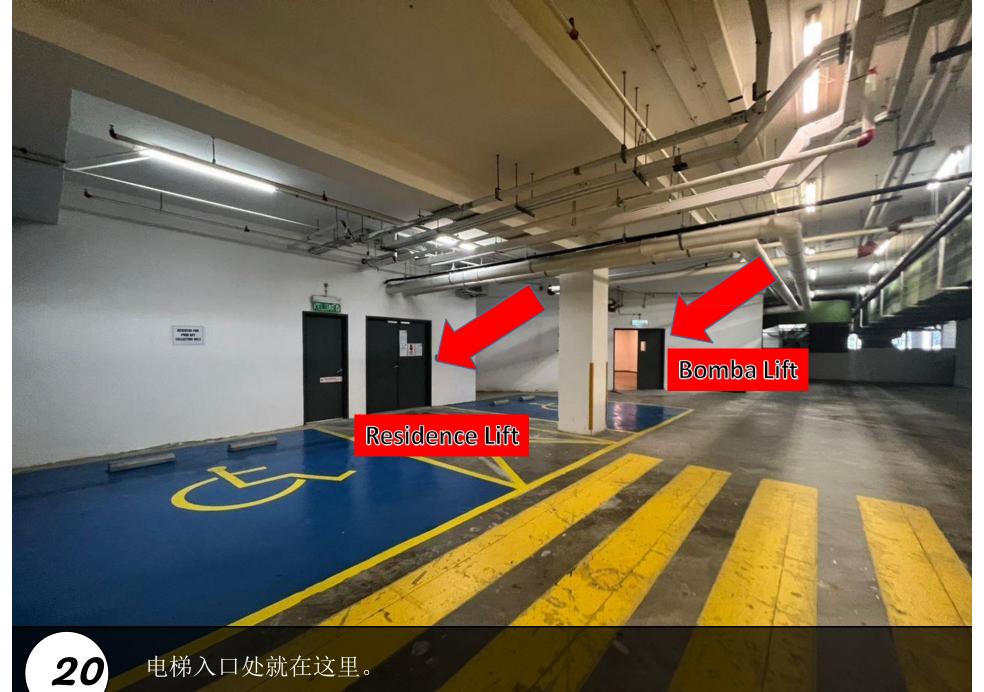

T车后,往回走。 After parking, walk back the step you come here.

Here is the lift entrance.

用这个Token 扫描智能锁,门就会打开了。 Use the token to scan the smart door lock, then can open the door.

拿了钥匙后,直接用门卡scan这里,打开玻璃门。 After get the key, use the access card to scan here and open the door.