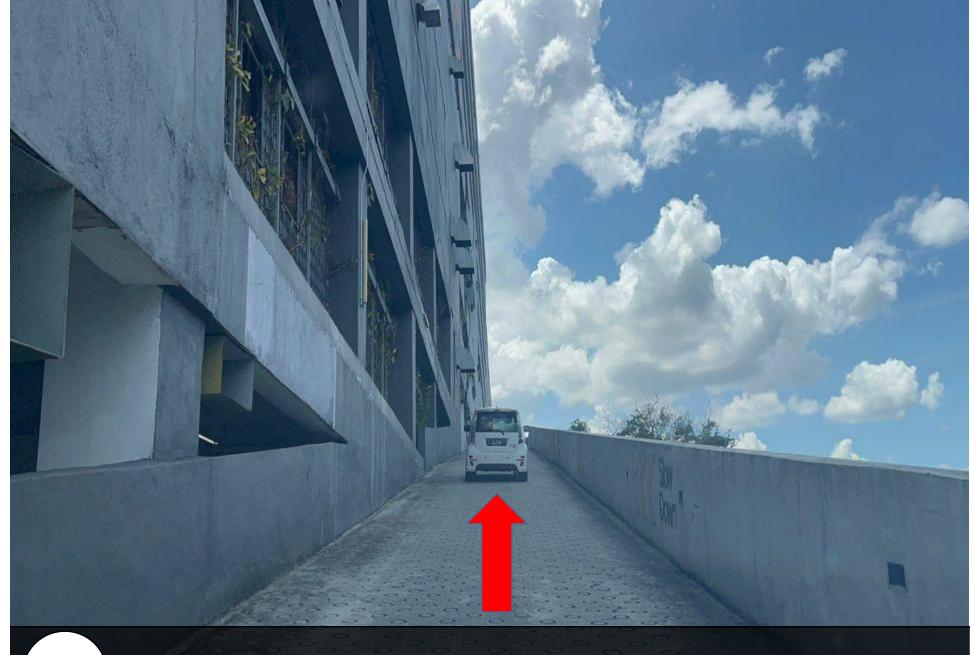

用车上去这个斜坡。 Go up this way.

第一个路口左转,进入居民停车场。(LEVEL 5-356) Turn left into the first entrance, enter to residences parking. (LEVEL 5-356)

用这张门卡扫描进去停车场。(LEVEL 5-356) Use this access card to scan to enter the parking. (LEVEL 5-356)