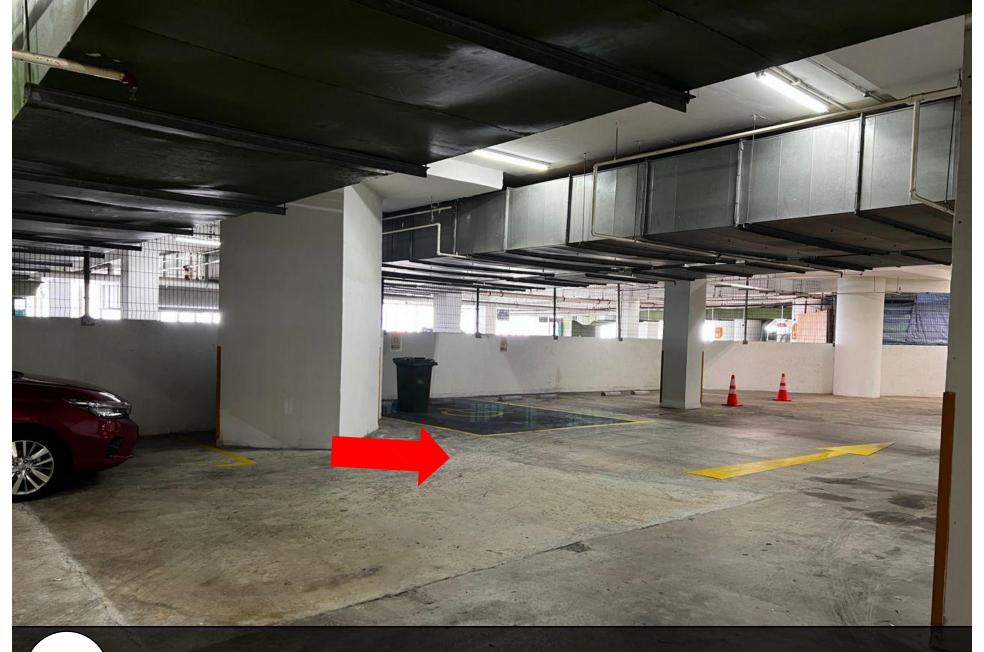

然后直走到尽头。(LEVEL 5-356) Then go straight till the end. (LEVEL 5-356)

12 再转右。(LEVEL 5-356) Then turn right. (LEVEL 5-356)

直走。(LEVEL 5-356) Then go straight. (LEVEL 5-356)

过了电箱转左。(LEVEL 5-356) Turn left after passing the electric box. (LEVEL 5-356)