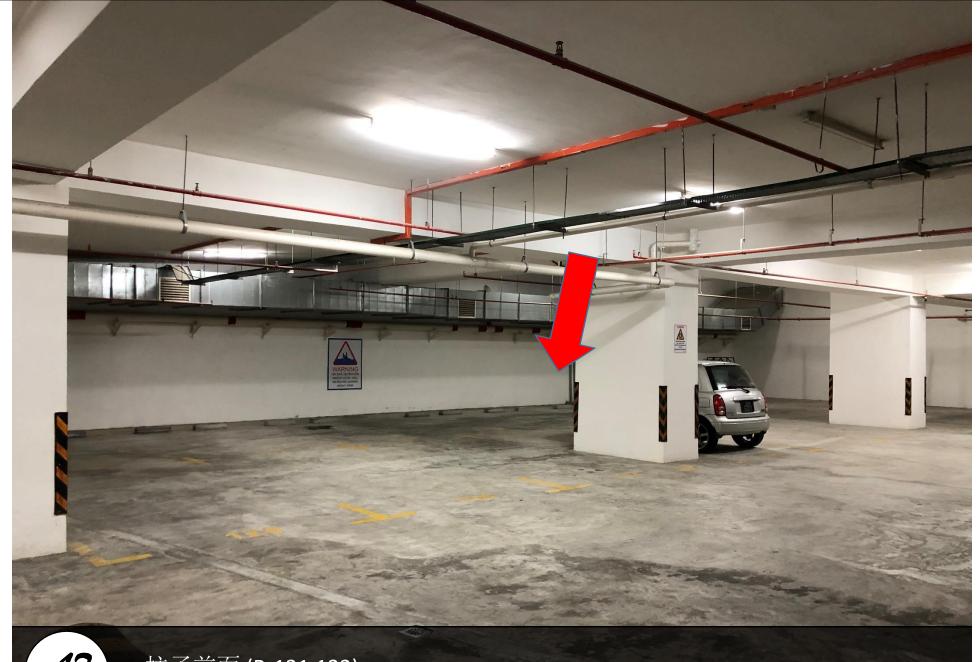

12 柱子前面 (B-131,132) Before Pillar (B-131,132)

前往Block a大厅, 扫描此卡开门 Go turn Block a lobby and scan for this card to open door

再次扫描您的卡,然后点击29楼 Scan again your card and go to level 29