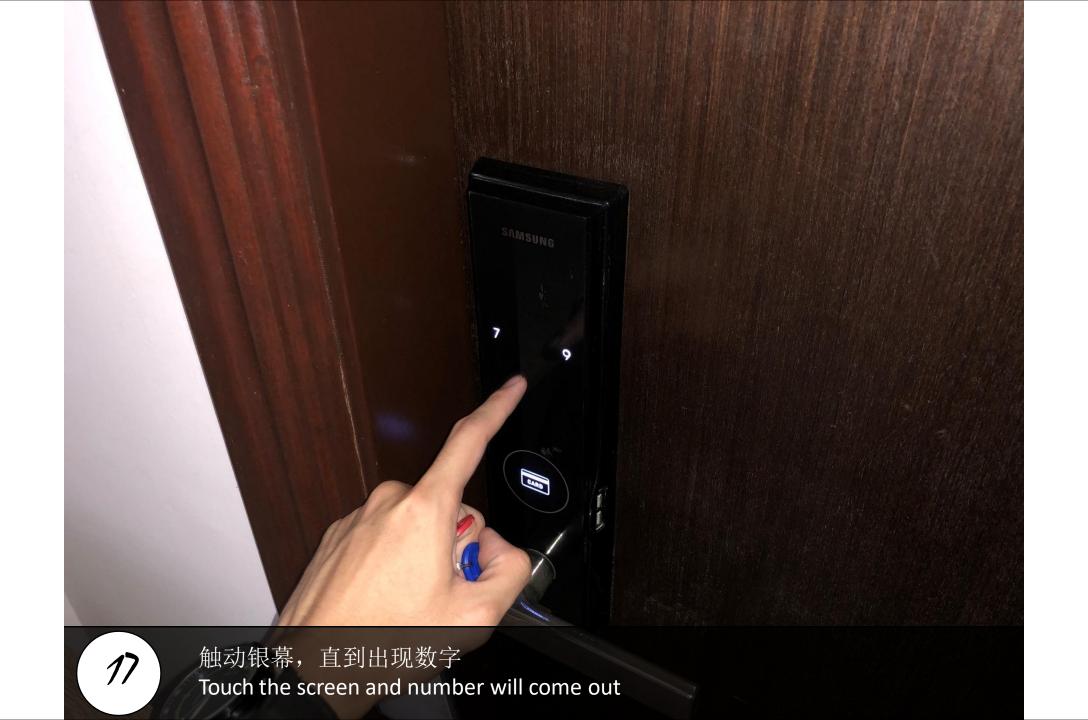

12 柱子前面 (B-131,132) Before Pillar (B-131,132)

前往Block a大厅, 扫描此卡开门 Go turn Block a lobby and scan for this card to open door

再次扫描您的卡,然后点击29楼 Scan again your card and go to level 29