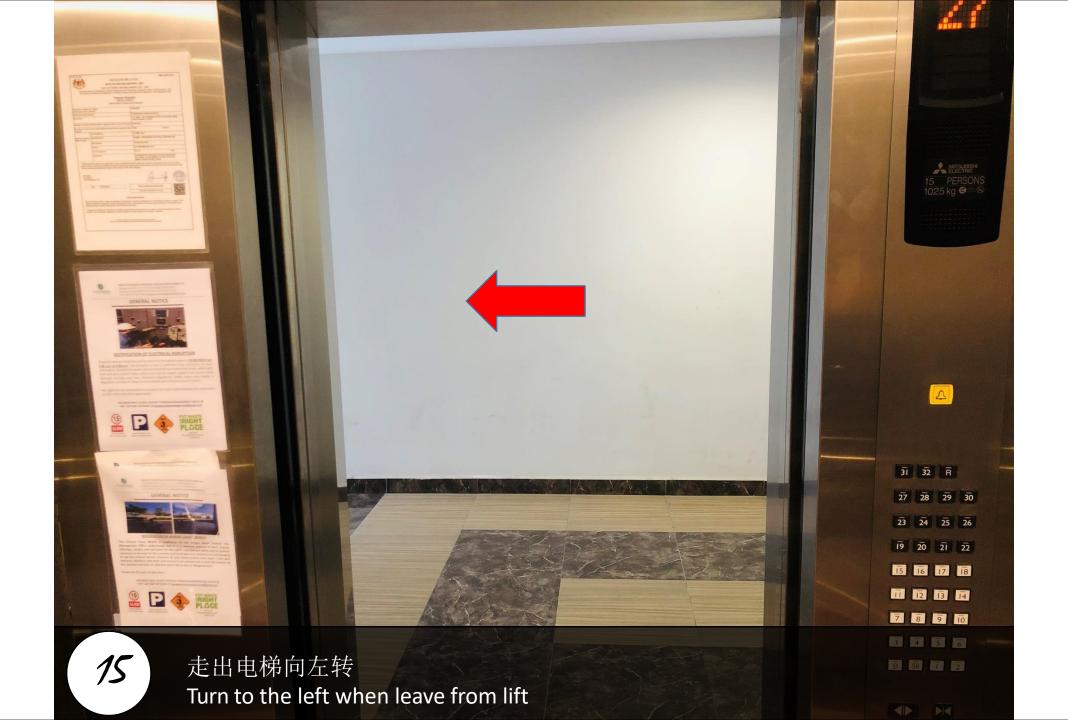

12 柱子前面 (B-131,132) Before Pillar (B-131,132)

前往Block a大厅, 扫描此卡开门 Go turn Block a lobby and scan for this card to open door

再次扫描您的卡,然后点击29楼 Scan again your card and go to level 29