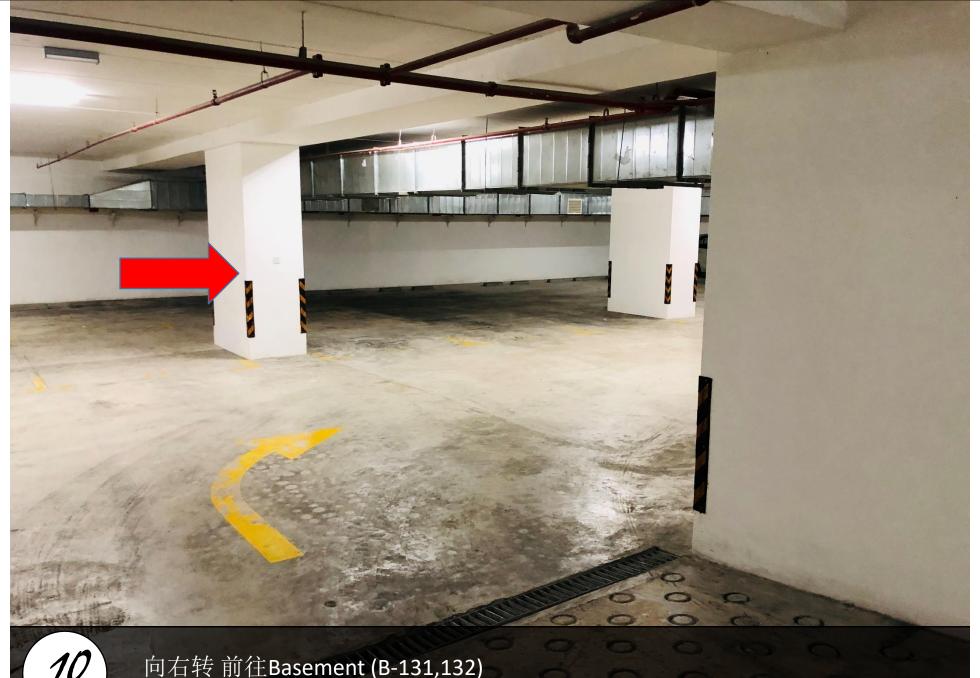

前往停车场 enter to parking

8 向右转前往Basement Turn to right and go to basement

**9** 向右转 前往Basement Turn to right and go to basement

向右转 前往Basement (B-131,132) Turn to right and go to basement (B-131,132)

11

向右转 前往Basement (B-131,132) Turn to right and go to basement (B-131,132)