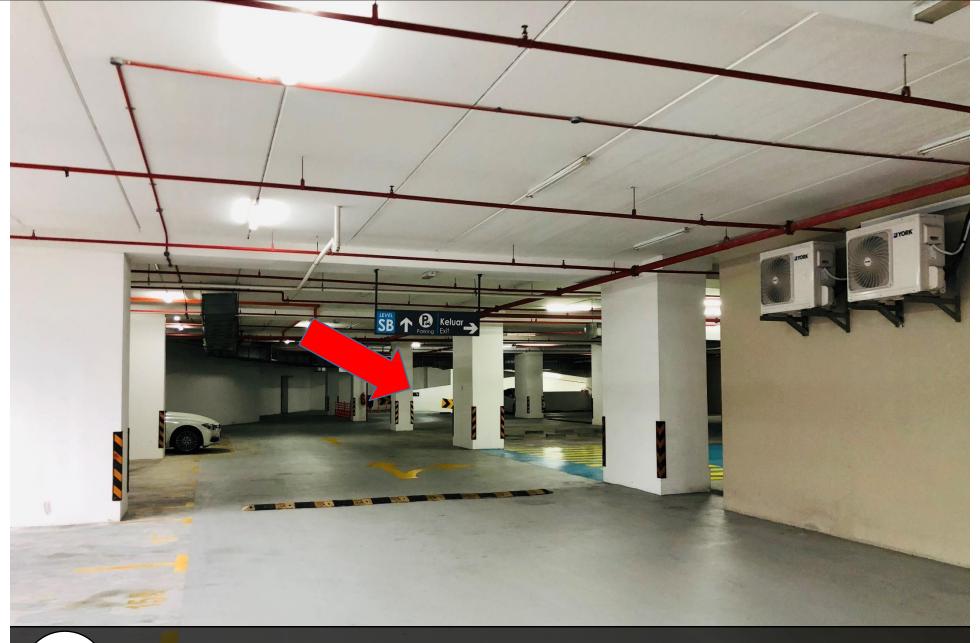

前往停车场 enter to parking

8 向右转前往Basement Turn to right and go to basement

**9** 向右转 前往Basement Turn to right and go to basement

向右转 前往Basement (B-131,132) Turn to right and go to basement (B-131,132)

11

向右转 前往Basement (B-131,132) Turn to right and go to basement (B-131,132)