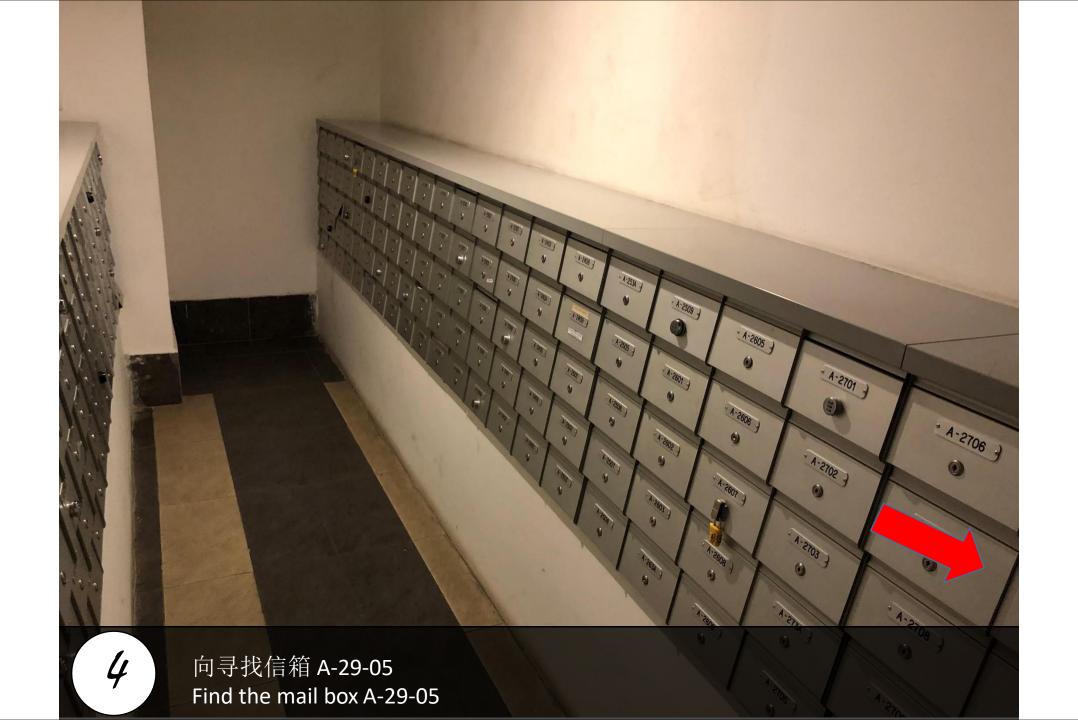

# Paragon Suite

Unit Number: A-29-05

Facility Floor: Level 7

Parking Lot: Level B-131,132

1

把车停在这里,过后去保安部登记 Park your car here and register in the guard house

请求保安帮忙扫卡后,进入大厅 Ask Security for help and enter to lobby