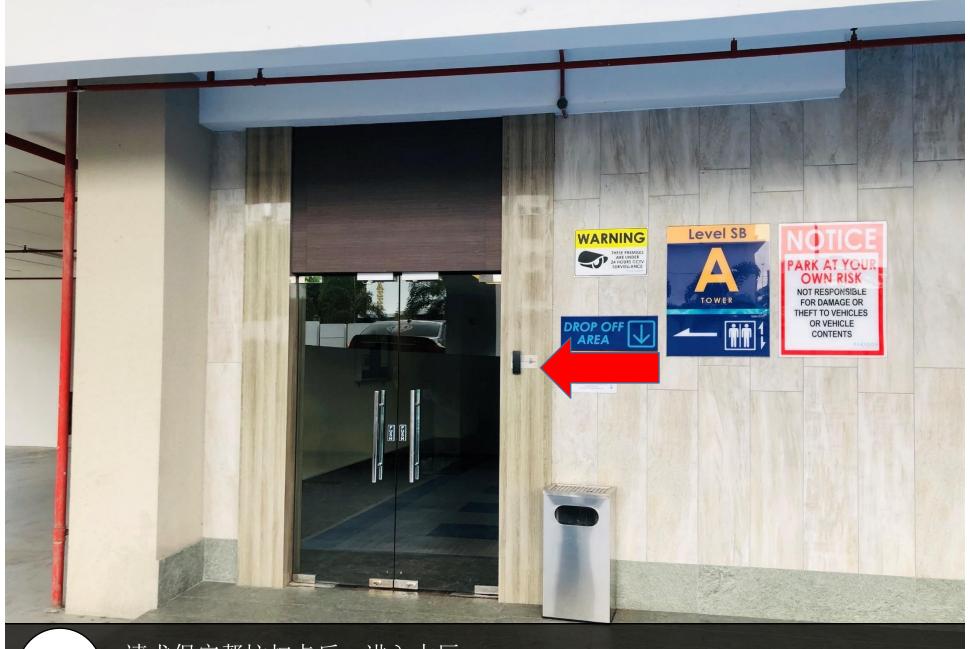

# Paragon Suite

Unit Number: A-29-05

Facility Floor: Level 7

Parking Lot: Level B-131,132

1

把车停在这里,过后去保安部登记 Park your car here and register in the guard house

请求保安帮忙扫卡后,进入大厅 Ask Security for help and enter to lobby