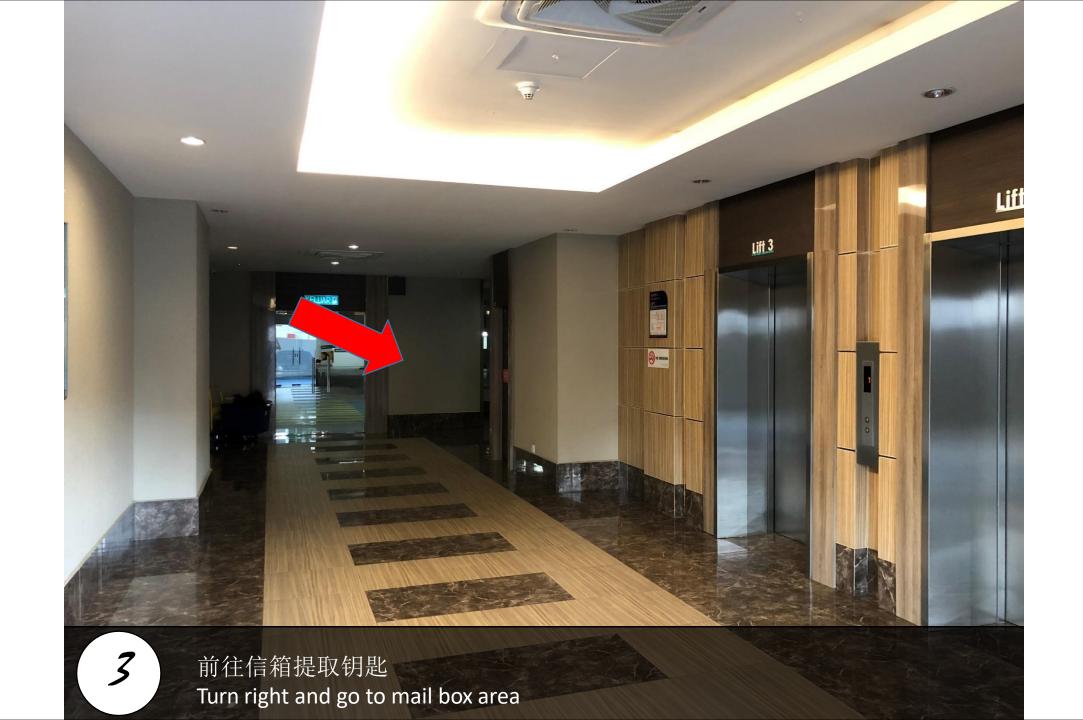

12 柱子前面 (B-131,132) Before Pillar (B-131,132)

前往Block a大厅, 扫描此卡开门 Go turn Block a lobby and scan for this card to open door

再次扫描您的卡,然后点击29楼 Scan again your card and go to level 29