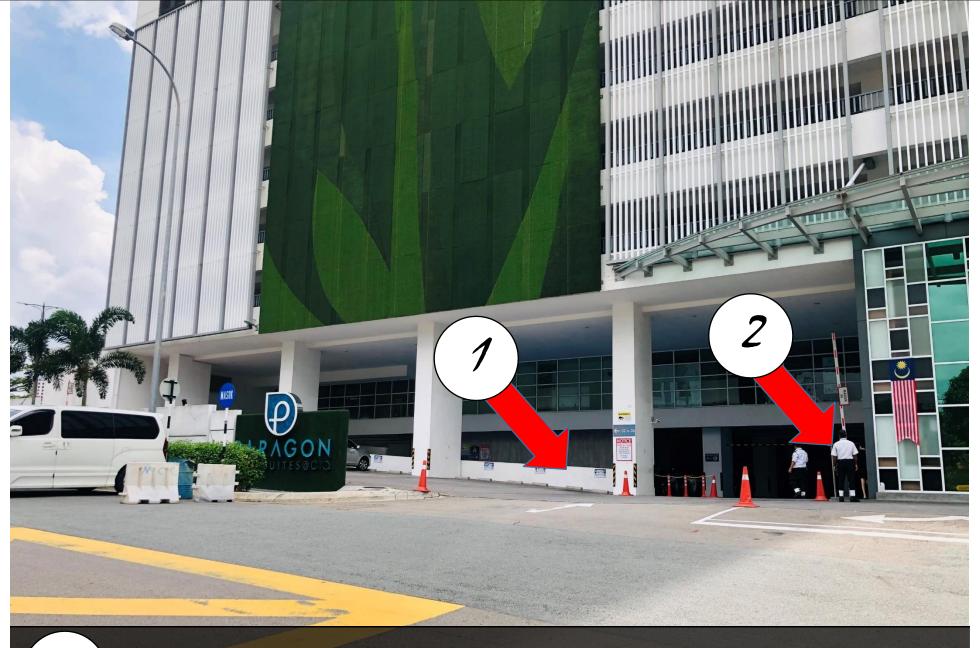

# Paragon Suite

Unit Number: A-29-05

Facility Floor: Level 7

Parking Lot: Level B-131,132

1

把车停在这里,过后去保安部登记 Park your car here and register in the guard house

请求保安帮忙扫卡后,进入大厅 Ask Security for help and enter to lobby