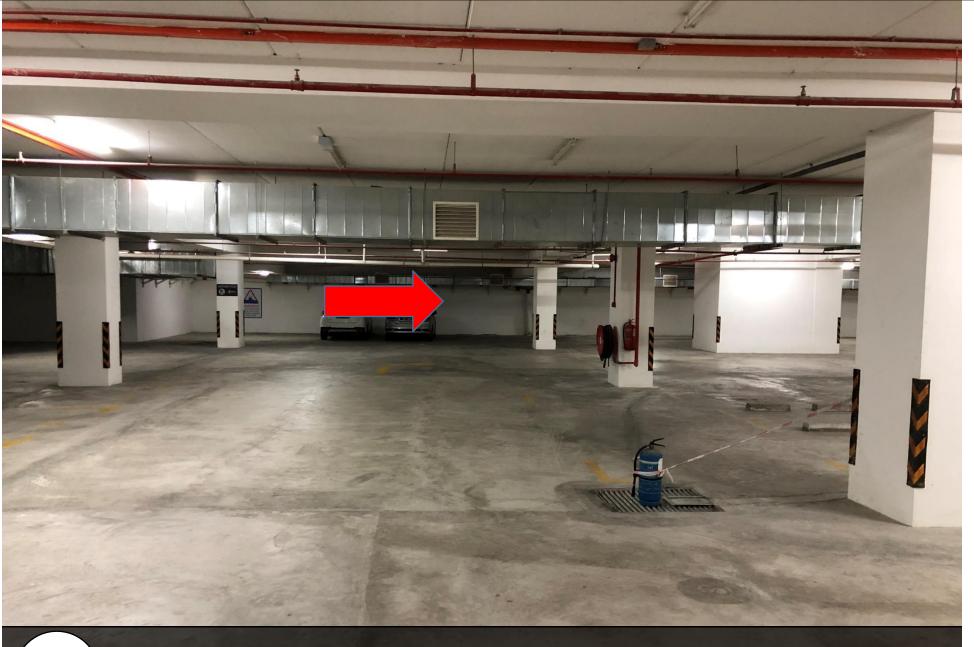

前往停车场 enter to parking

8 向右转前往Basement Turn to right and go to basement

**9** 向右转 前往Basement Turn to right and go to basement

向右转 前往Basement (B-131,132) Turn to right and go to basement (B-131,132)

11

向右转 前往Basement (B-131,132) Turn to right and go to basement (B-131,132)

12 柱子前面 (B-131,132) Before Pillar (B-131,132)

前往Block a大厅, 扫描此卡开门 Go turn Block a lobby and scan for this card to open door

再次扫描您的卡,然后点击29楼 Scan again your card and go to level 29