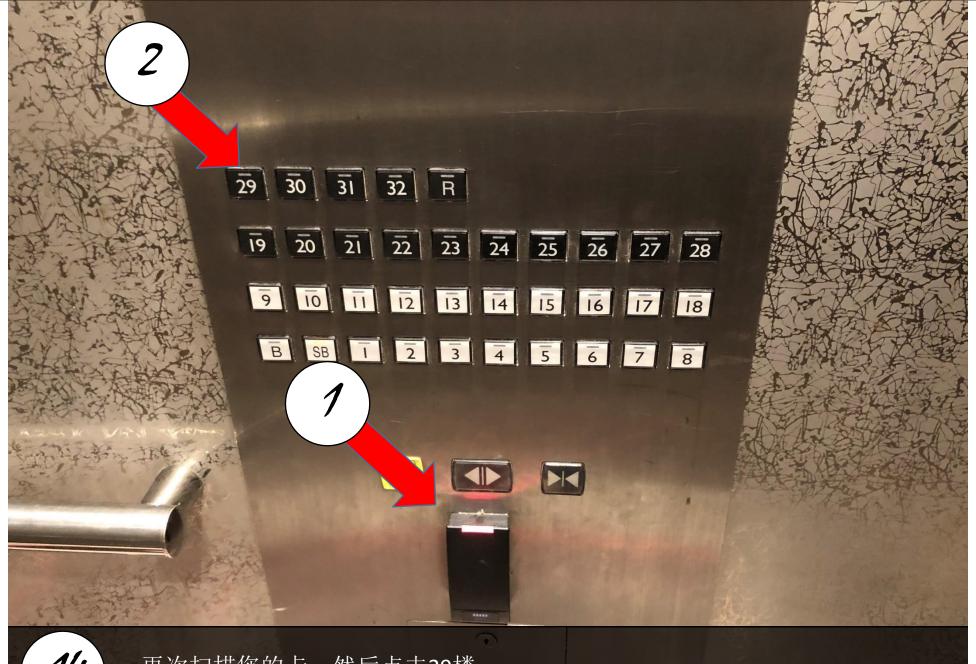

12 柱子前面 (B-131,132) Before Pillar (B-131,132)

前往Block a大厅, 扫描此卡开门 Go turn Block a lobby and scan for this card to open door

再次扫描您的卡,然后点击29楼 Scan again your card and go to level 29