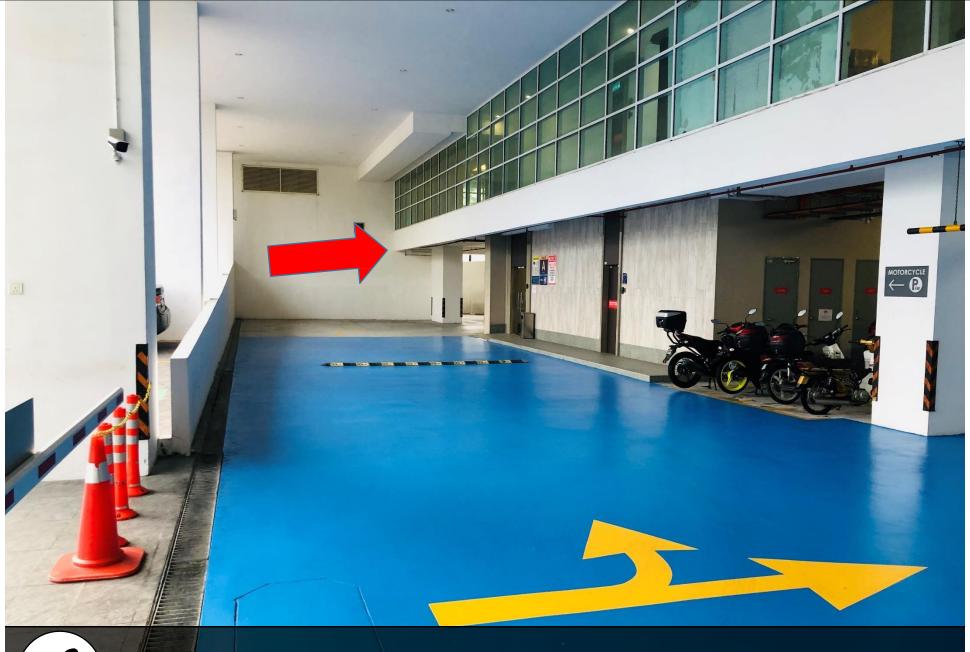

# Paragon Suite

Unit Number: A-29-05

Facility Floor: Level 7

Parking Lot: Level B-131,132

1

把车停在这里,过后去保安部登记 Park your car here and register in the guard house

请求保安帮忙扫卡后,进入大厅 Ask Security for help and enter to lobby

前往停车场 enter to parking

8 向右转前往Basement Turn to right and go to basement

**9** 向右转 前往Basement Turn to right and go to basement

向右转 前往Basement (B-131,132) Turn to right and go to basement (B-131,132)

11

向右转 前往Basement (B-131,132) Turn to right and go to basement (B-131,132)