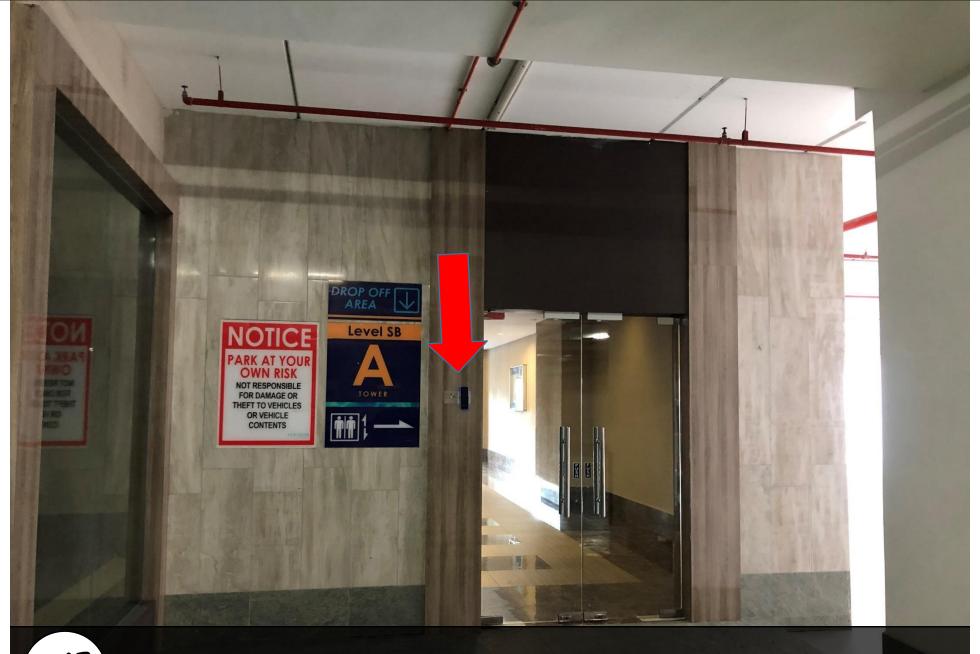

12 柱子前面 (B-131,132) Before Pillar (B-131,132)

前往Block a大厅, 扫描此卡开门 Go turn Block a lobby and scan for this card to open door

再次扫描您的卡,然后点击29楼 Scan again your card and go to level 29