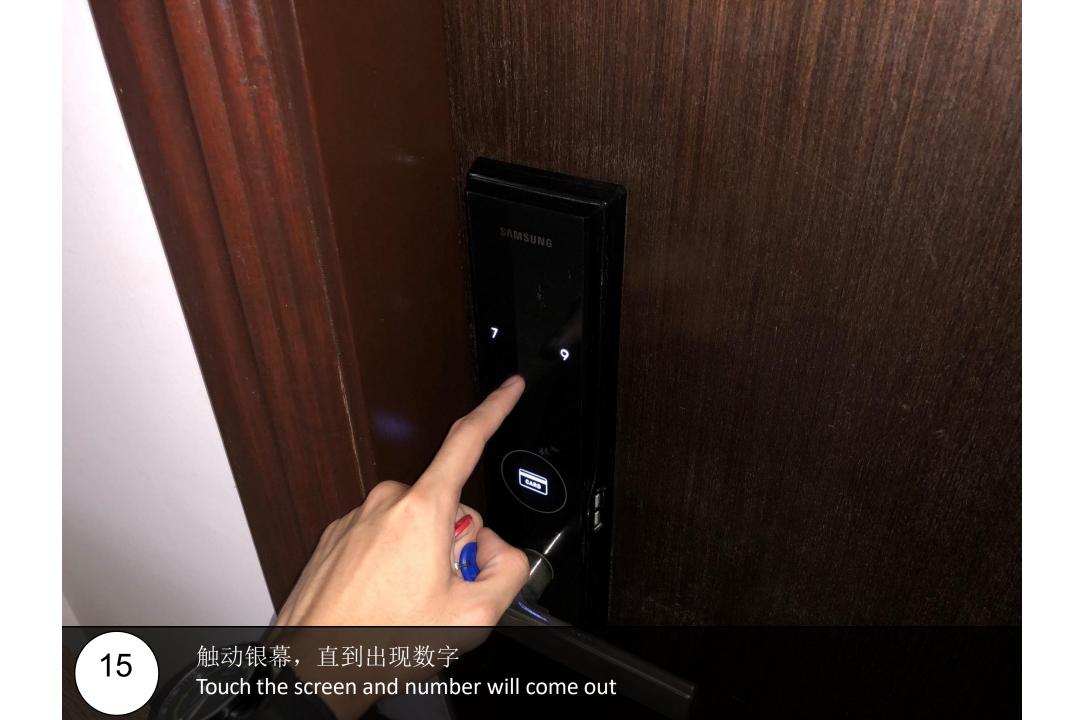

### Paragon Suite

Unit Number: B-08-07 (3)

Facility Floor: Level 7

Parking Lot: Level 3-432

把车停在这里,过后去保安部登记 Park your car here and register in the guard house

4 寻找信箱 B-08-07 Find the mail box B-08-07

左转,前往停车场 Turn left and enter to parking