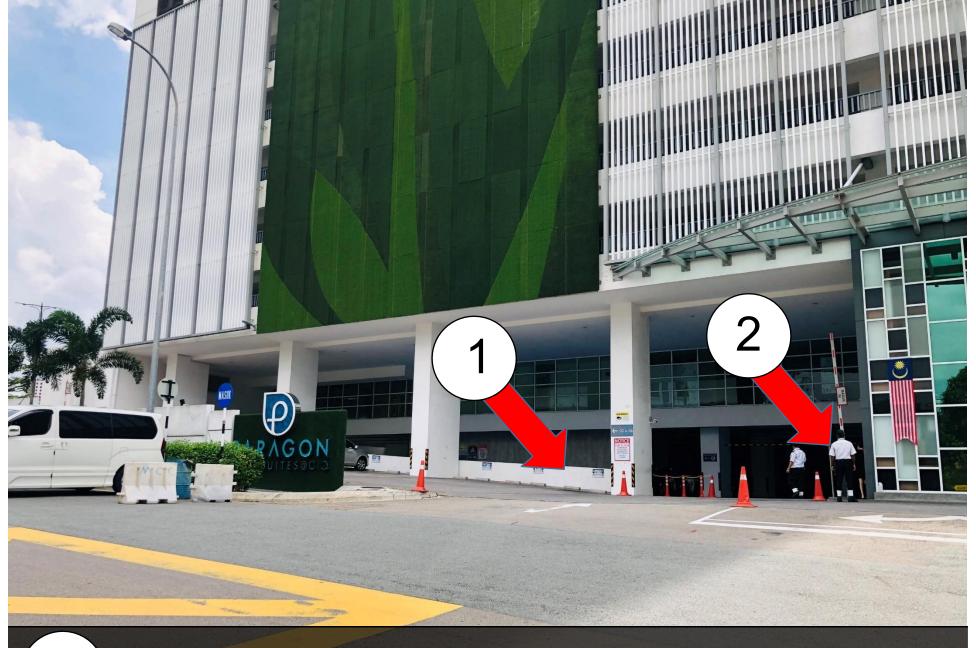

### Paragon Suite

Unit Number: B-08-07 (3)

Facility Floor: Level 7

Parking Lot: Level 3-432

把车停在这里,过后去保安部登记 Park your car here and register in the guard house

4 寻找信箱 B-08-07 Find the mail box B-08-07

左转,前往停车场 Turn left and enter to parking