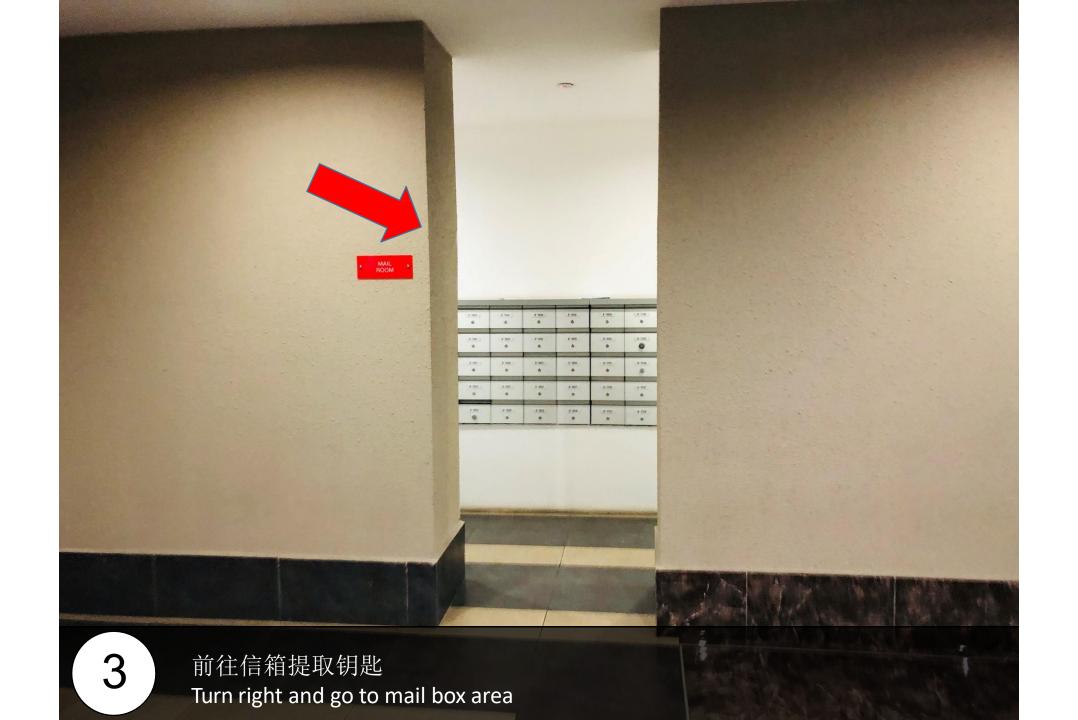

### Paragon Suite

Unit Number: B-08-07 (3)

Facility Floor: Level 7

Parking Lot: Level 3-432

把车停在这里,过后去保安部登记 Park your car here and register in the guard house

4 寻找信箱 B-08-07 Find the mail box B-08-07

左转,前往停车场 Turn left and enter to parking