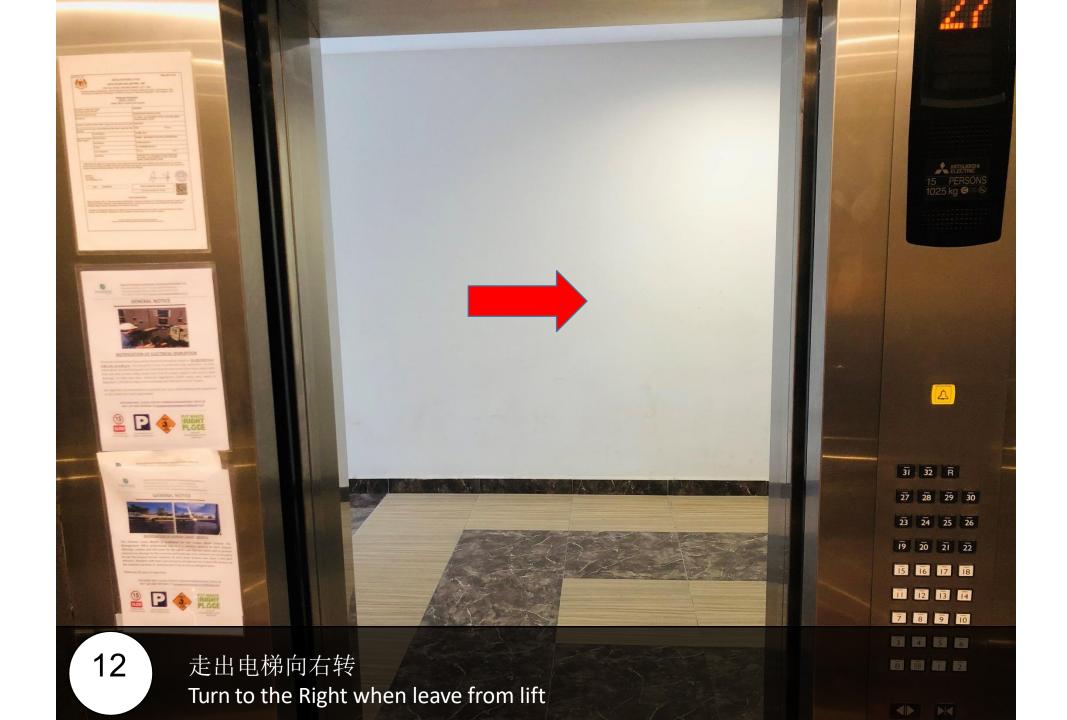

B 向上前往 3楼向左转 Follow direction to Reach level 3

Level 3, 432

再次扫描您的卡,然后点击8楼 Scan again your card and go to level 8

13

B-08-07