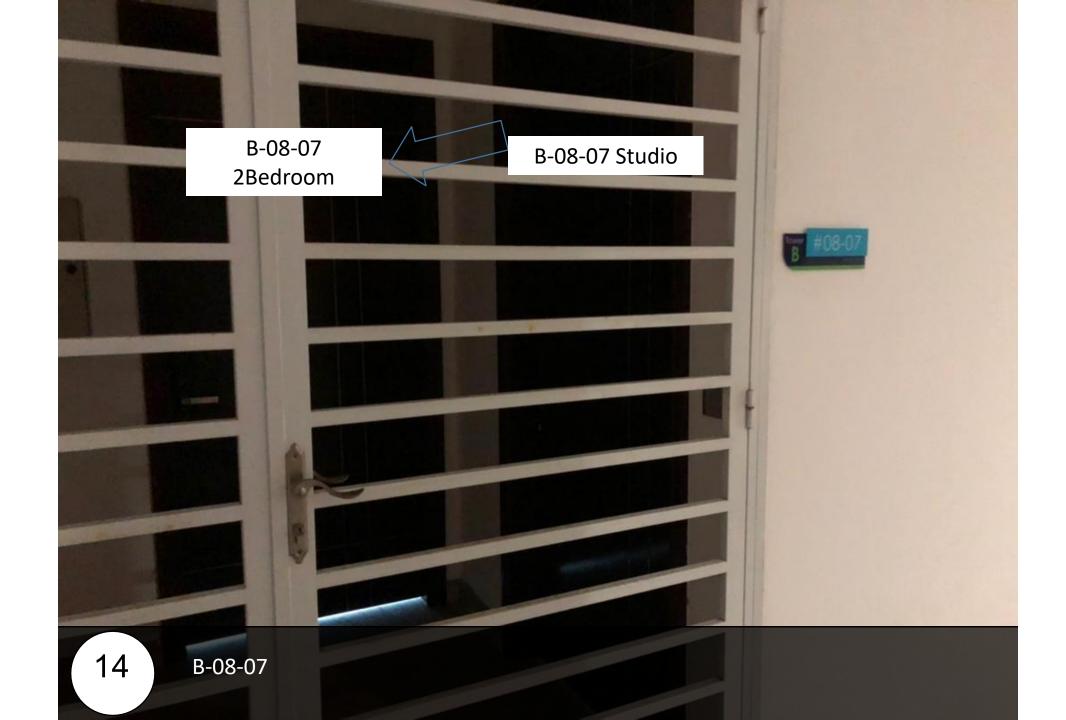

### Paragon Suite

Unit Number: B-08-07 (3)

Facility Floor: Level 7

Parking Lot: Level 3-432

把车停在这里,过后去保安部登记 Park your car here and register in the guard house

4 寻找信箱 B-08-07 Find the mail box B-08-07

左转,前往停车场 Turn left and enter to parking