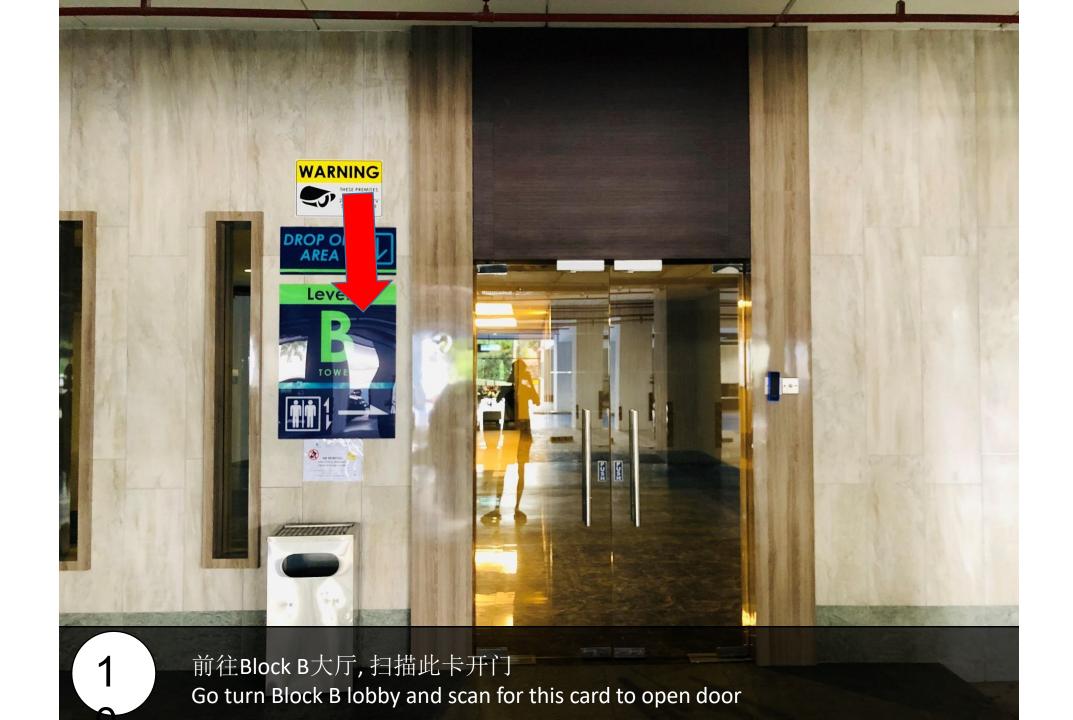

### Paragon Suite

Unit Number: B-08-07 (3)

Facility Floor: Level 7

Parking Lot: Level 3-432

把车停在这里,过后去保安部登记 Park your car here and register in the guard house

4 寻找信箱 B-08-07 Find the mail box B-08-07

左转,前往停车场 Turn left and enter to parking

B 向上前往 3楼向左转 Follow direction to Reach level 3

Level 3, 432

再次扫描您的卡,然后点击8楼 Scan again your card and go to level 8

13

B-08-07