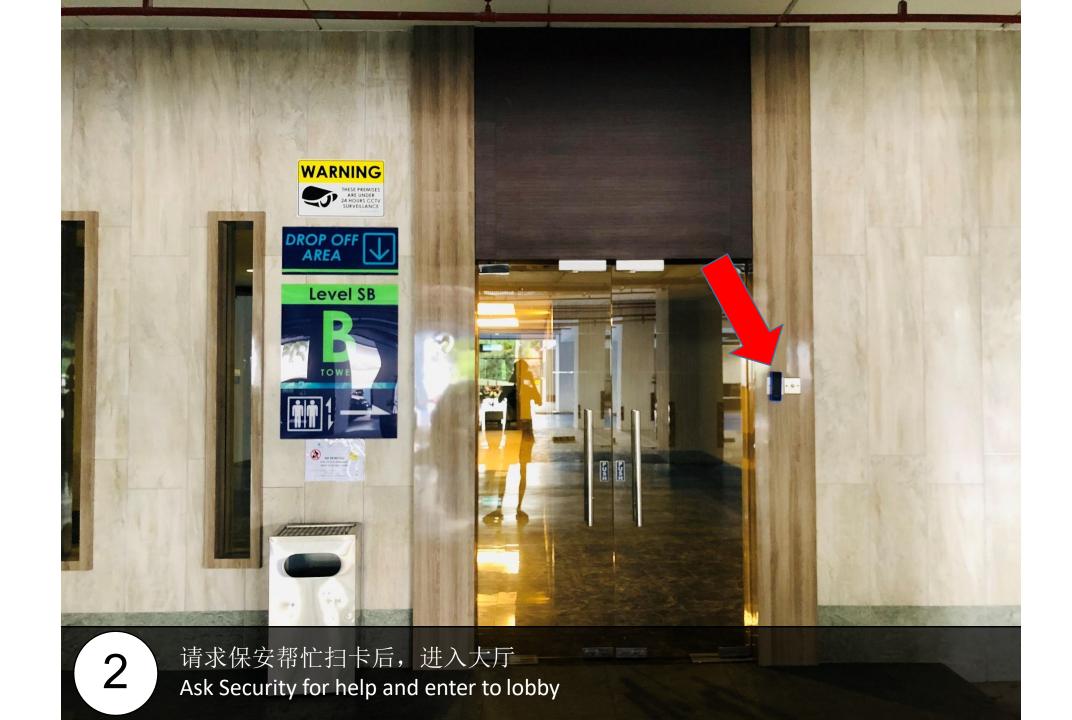

### Paragon Suite

Unit Number: B-08-07 (3)

Facility Floor: Level 7

Parking Lot: Level 3-432

把车停在这里,过后去保安部登记 Park your car here and register in the guard house

4 寻找信箱 B-08-07 Find the mail box B-08-07

左转,前往停车场 Turn left and enter to parking