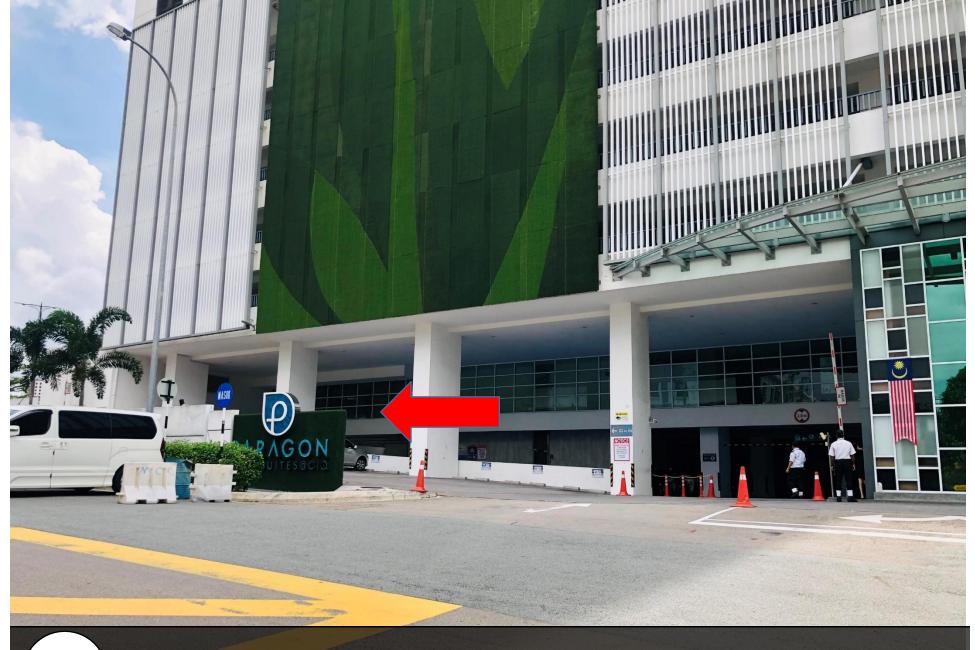

### Paragon Suite

Unit Number: B-08-07 (3)

Facility Floor: Level 7

Parking Lot: Level 3-432

把车停在这里,过后去保安部登记 Park your car here and register in the guard house

4 寻找信箱 B-08-07 Find the mail box B-08-07

左转,前往停车场 Turn left and enter to parking