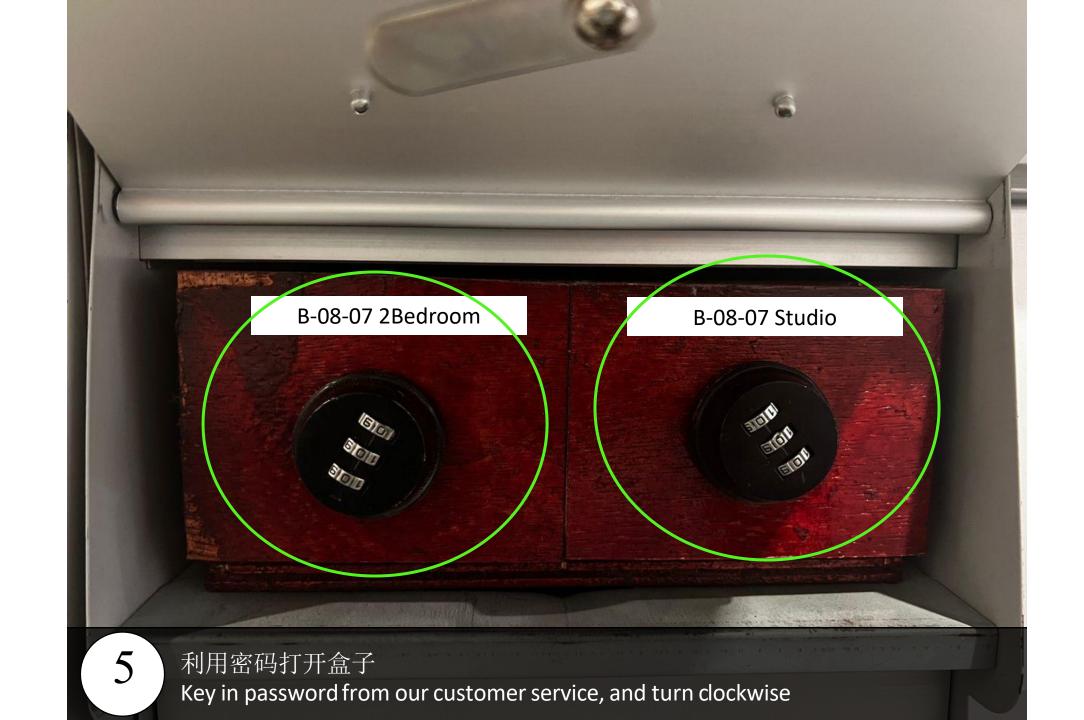

### Paragon Suite

Unit Number: B-08-07 (3)

Facility Floor: Level 7

Parking Lot: Level 3-432

把车停在这里,过后去保安部登记 Park your car here and register in the guard house

4 寻找信箱 B-08-07 Find the mail box B-08-07

左转,前往停车场 Turn left and enter to parking