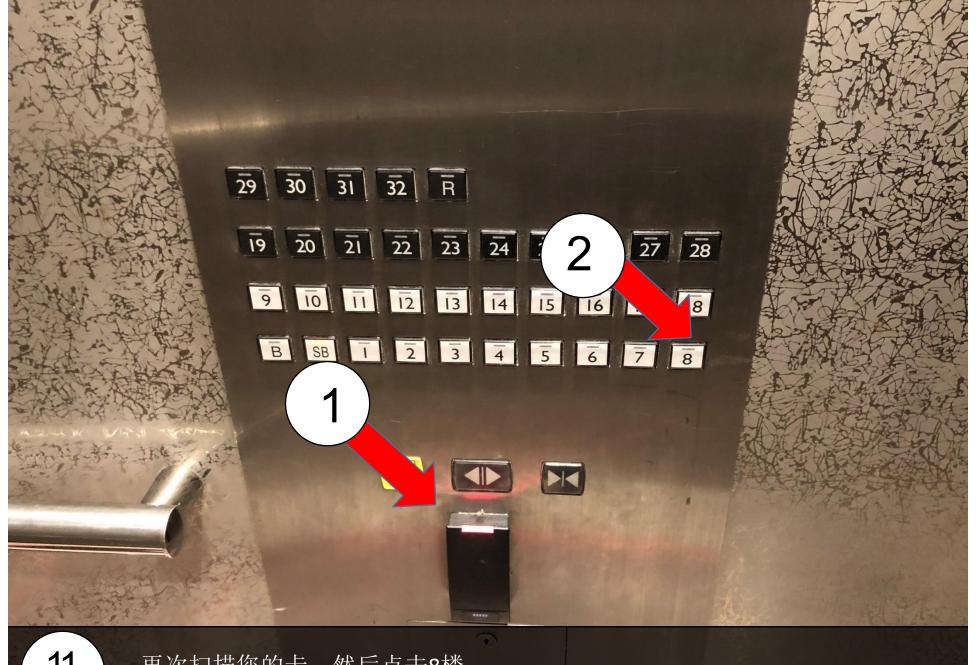

B 向上前往 3楼向左转 Follow direction to Reach level 3

Level 3, 432

再次扫描您的卡,然后点击8楼 Scan again your card and go to level 8

13

B-08-07