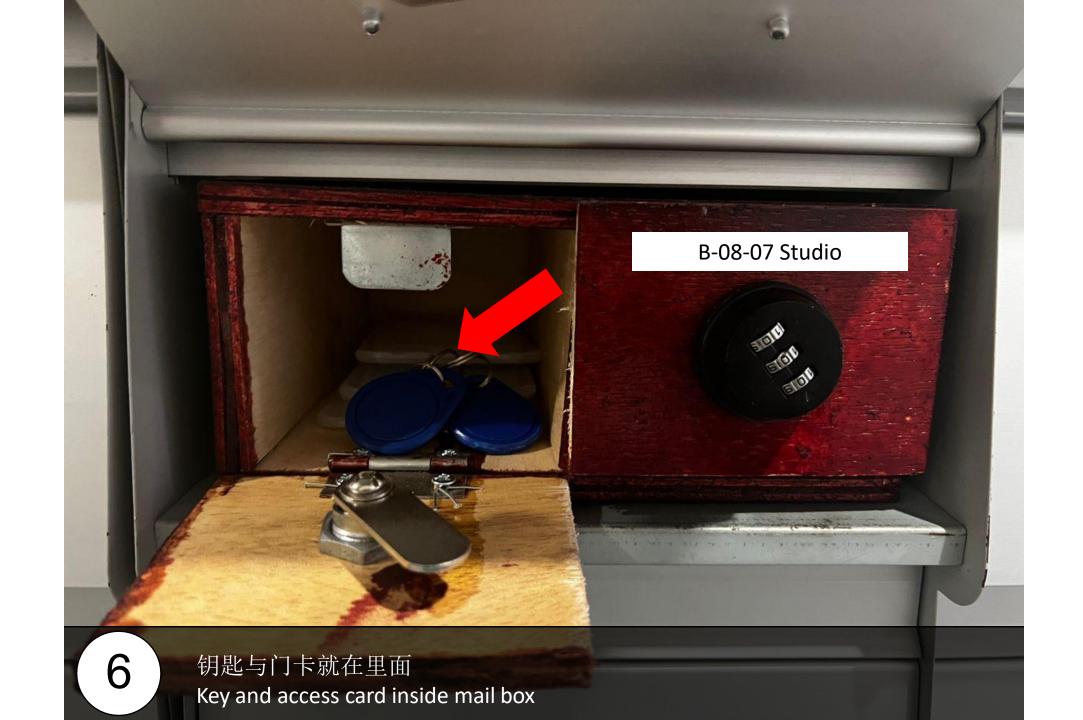

### Paragon Suite

Unit Number: B-08-07 (3)

Facility Floor: Level 7

Parking Lot: Level 3-432

把车停在这里,过后去保安部登记 Park your car here and register in the guard house

4 寻找信箱 B-08-07 Find the mail box B-08-07

左转,前往停车场 Turn left and enter to parking