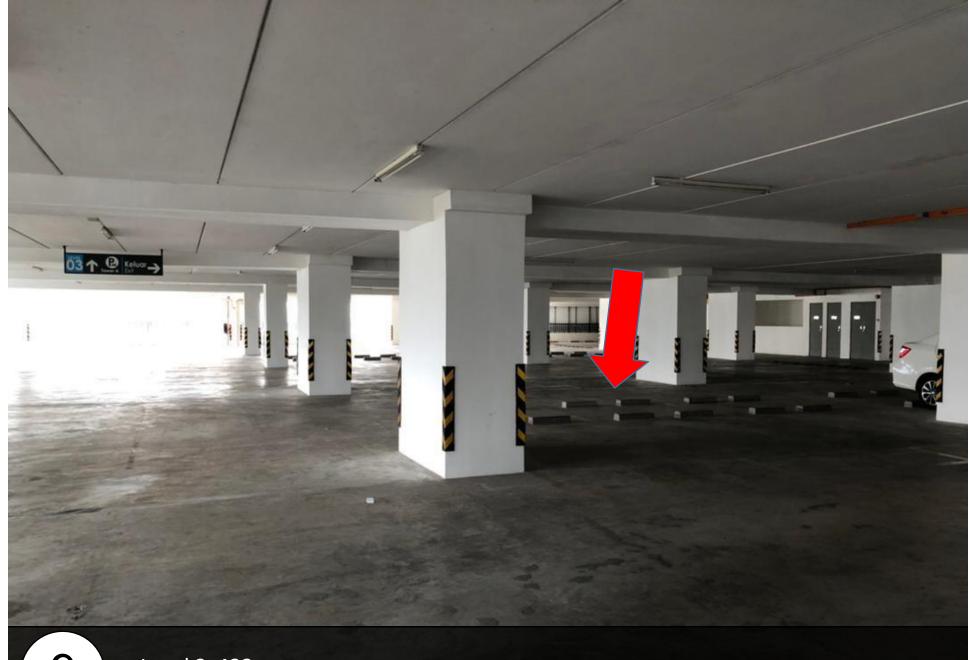

### Paragon Suite

Unit Number: B-08-07 (3)

Facility Floor: Level 7

Parking Lot: Level 3-432

把车停在这里,过后去保安部登记 Park your car here and register in the guard house

4 寻找信箱 B-08-07 Find the mail box B-08-07

左转,前往停车场 Turn left and enter to parking

B 向上前往 3楼向左转 Follow direction to Reach level 3

Level 3, 432

再次扫描您的卡,然后点击8楼 Scan again your card and go to level 8

13

B-08-07