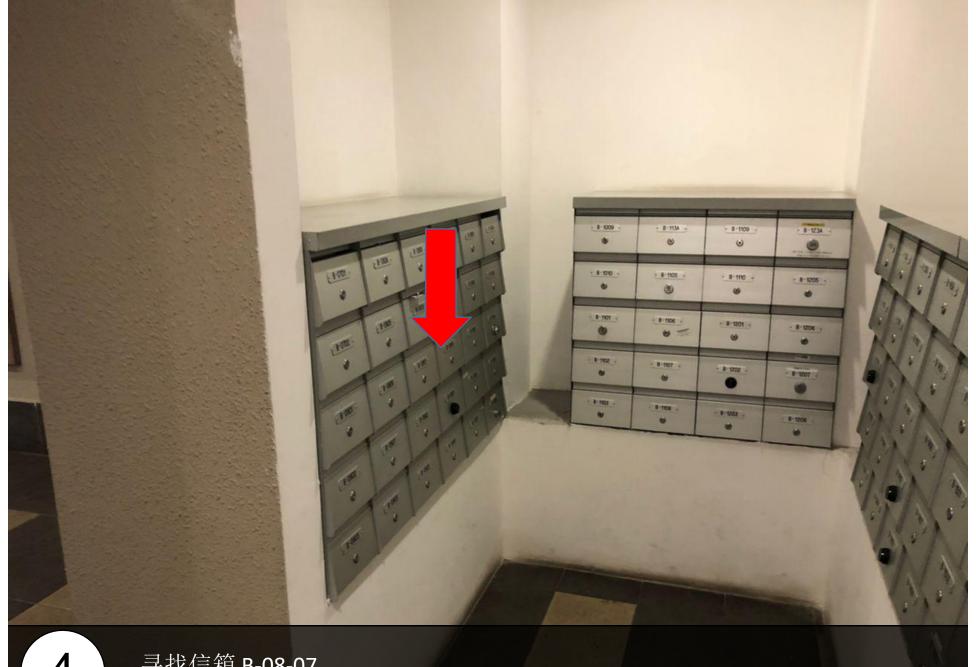

### Paragon Suite

Unit Number: B-08-07 (3)

Facility Floor: Level 7

Parking Lot: Level 3-432

把车停在这里,过后去保安部登记 Park your car here and register in the guard house

4 寻找信箱 B-08-07 Find the mail box B-08-07

左转,前往停车场 Turn left and enter to parking