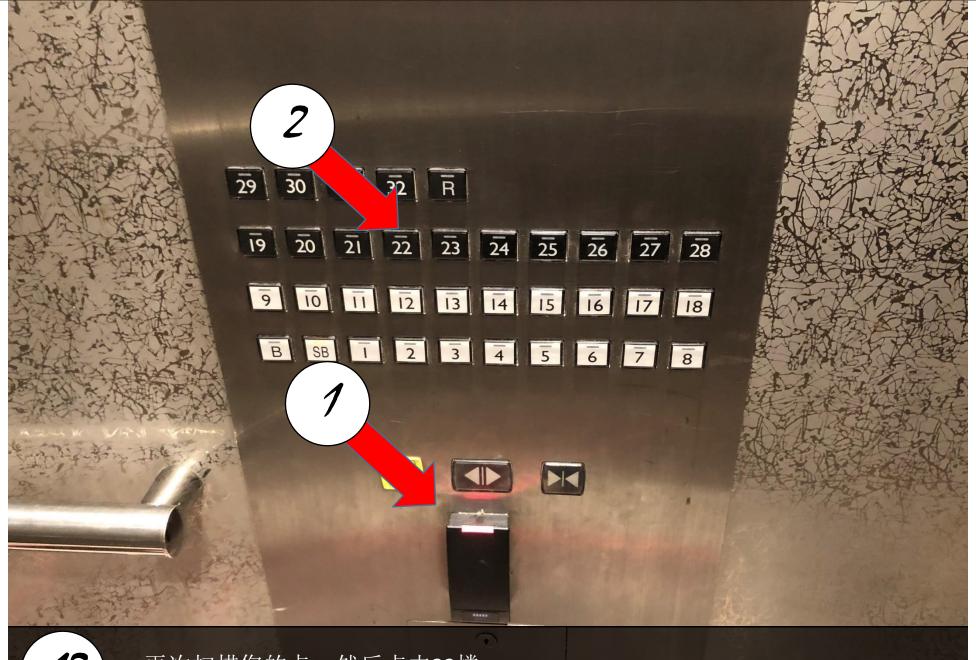

es and summonses will be enforced as per management guidelines.



### No Smoking Policy

Strict no-smoking policy inside the unit. RM500 penalty for smoking. Smoking allowed on balcony with closed glass door.



### Restricted Fruits

Durians, mangosteens, and dragon fruits are not allowed inside the homestay.



# Paragon Suite

Unit Number: B-22-07

Facility Floor: Level 7

Parking Lot: Level B-85,86



1

把车停在这里,过后去保安部登记 Park your car here and register in the guard house



Ask Security for help and enter to lobby











前往停车场 enter to parking



多向右转前往 Basement (85,86) Turn to right and go to Basement (85,86)



等入地下停车场 Turn to Basement



10

抵达Basement后,这是停车位 (85,86) Reach basement and this is parking lot number (86)



Go turn Block B lobby and scan for this card to open door



再次扫描您的卡,然后点击22楼 Scan again your card and go to level 22







B-22-07









### Thank You

Enjoy every moment of your vacation!

Homestay Management by Antlerzone