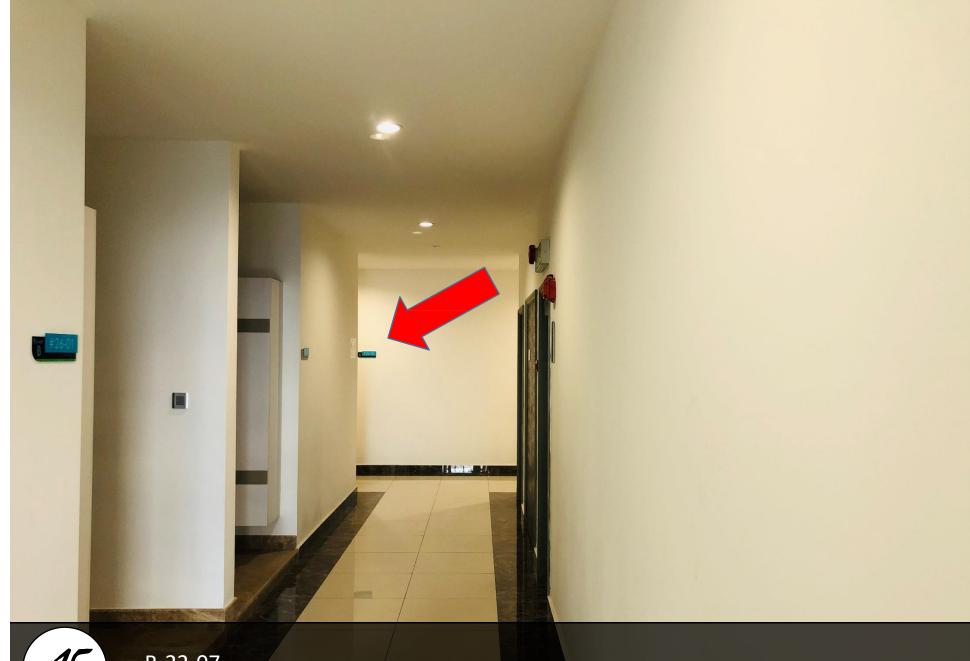

### No Smoking Policy

Strict no-smoking policy inside the unit. RM500 penalty for smoking. Smoking allowed on balcony with closed glass door.



### Restricted Fruits

Durians, mangosteens, and dragon fruits are not allowed inside the homestay.



# Paragon Suite

Unit Number: B-22-07

Facility Floor: Level 7

Parking Lot: Level B-85,86



1

把车停在这里,过后去保安部登记 Park your car here and register in the guard house



Ask Security for help and enter to lobby











前往停车场 enter to parking



多向右转前往 Basement (85,86) Turn to right and go to Basement (85,86)



等入地下停车场 Turn to Basement



10

抵达Basement后,这是停车位 (85,86) Reach basement and this is parking lot number (86)



Go turn Block B lobby and scan for this card to open door



再次扫描您的卡,然后点击22楼 Scan again your card and go to level 22







B-22-07









### Thank You

Enjoy every moment of your vacation!

Homestay Management by Antlerzone