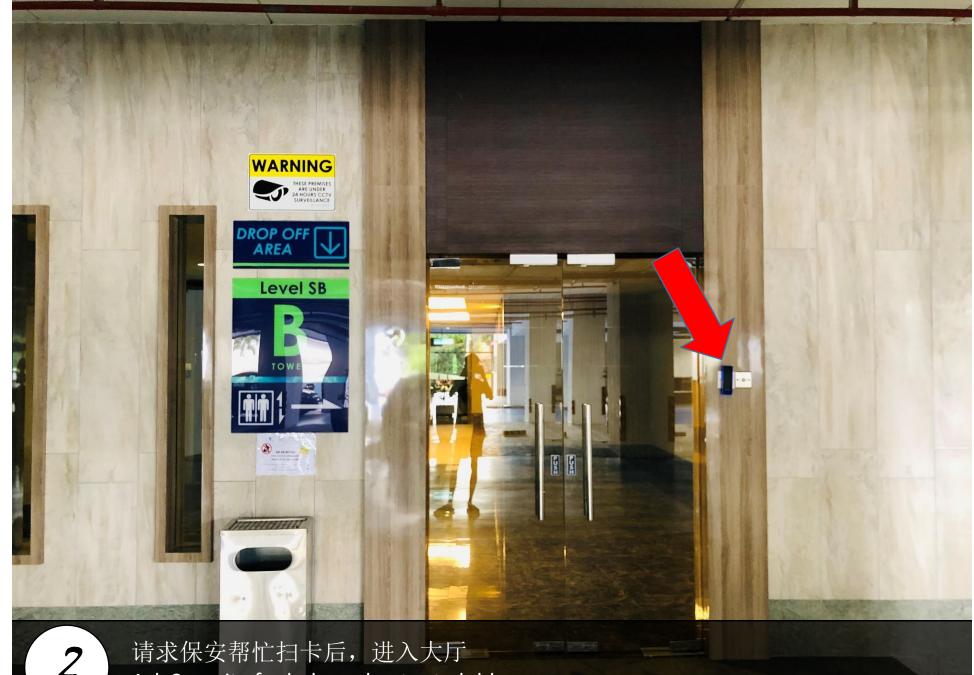

# Paragon Suite

Unit Number: B-22-07

Facility Floor: Level 7

Parking Lot: Level B-85,86

1

把车停在这里,过后去保安部登记 Park your car here and register in the guard house

Ask Security for help and enter to lobby

前往停车场 enter to parking

多向右转前往 Basement (85,86) Turn to right and go to Basement (85,86)

等入地下停车场 Turn to Basement

10

抵达Basement后,这是停车位 (85,86) Reach basement and this is parking lot number (86)

Go turn Block B lobby and scan for this card to open door