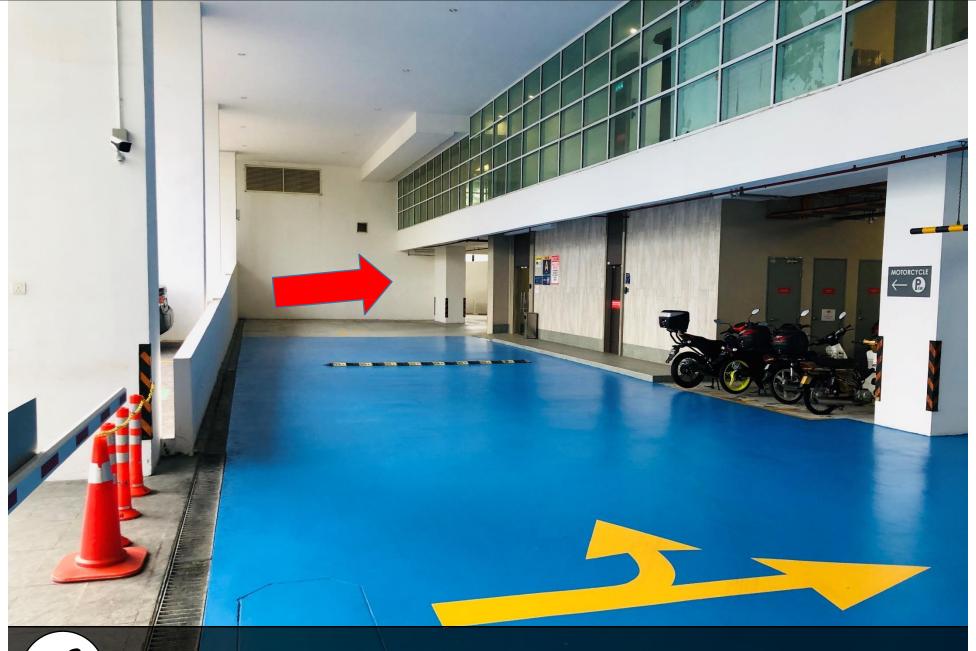

# Paragon Suite

Unit Number: B-22-07

Facility Floor: Level 7

Parking Lot: Level B-85,86

1

把车停在这里,过后去保安部登记 Park your car here and register in the guard house

Ask Security for help and enter to lobby

前往停车场 enter to parking

多向右转前往 Basement (85,86) Turn to right and go to Basement (85,86)

等入地下停车场 Turn to Basement

10

抵达Basement后,这是停车位 (85,86) Reach basement and this is parking lot number (86)

Go turn Block B lobby and scan for this card to open door