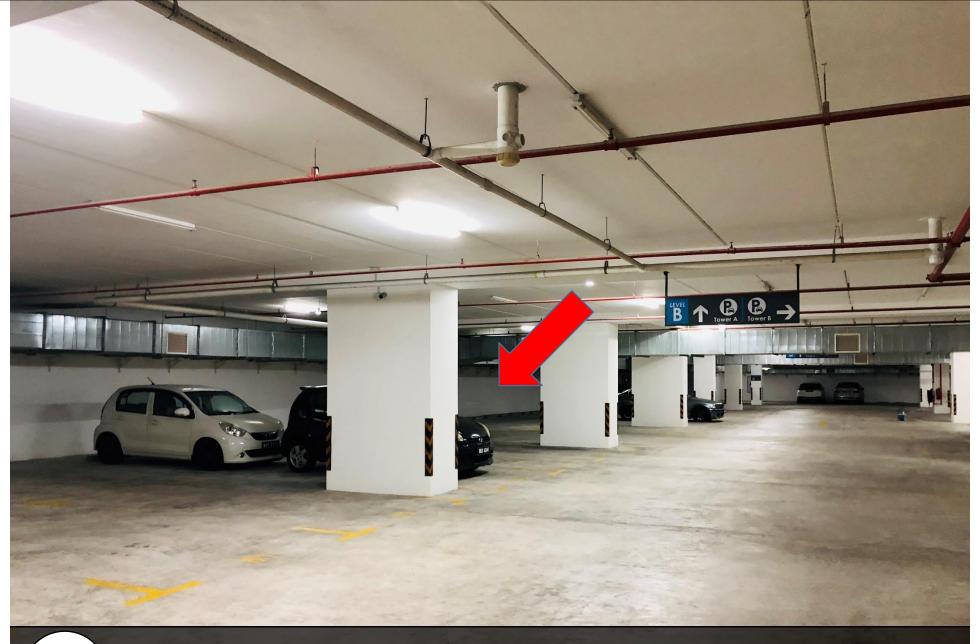

多向右转前往 Basement (85,86) Turn to right and go to Basement (85,86)

等入地下停车场 Turn to Basement

10

抵达Basement后,这是停车位 (85,86) Reach basement and this is parking lot number (86)

Go turn Block B lobby and scan for this card to open door