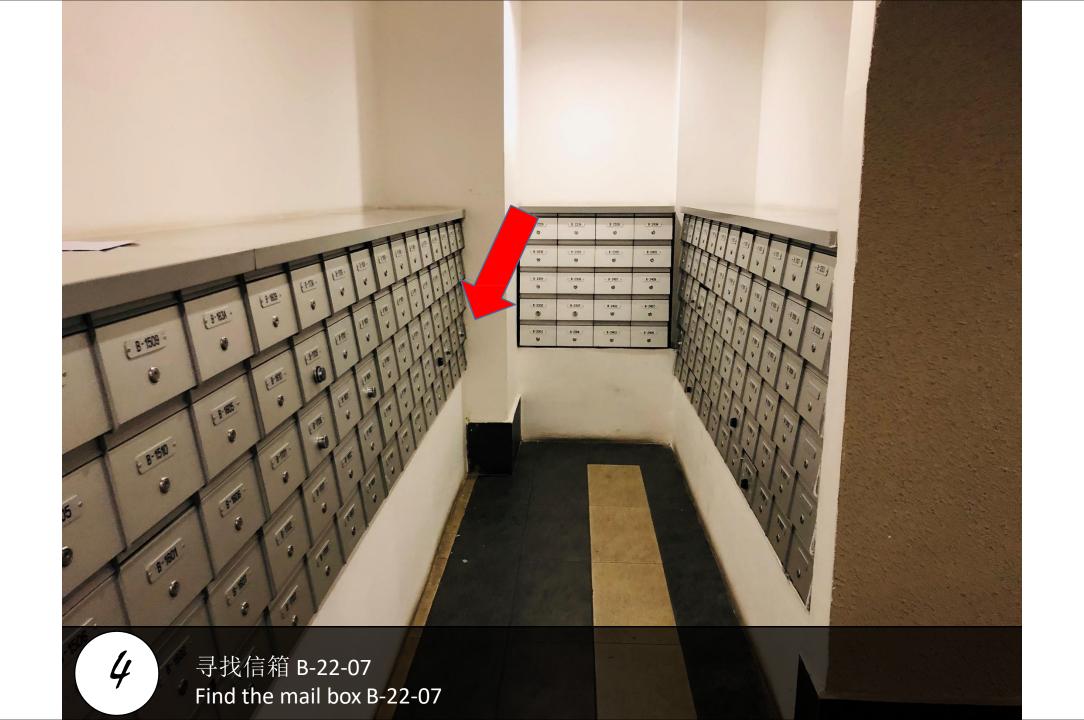

ponsible for any forgotten belongings. Please ensure you check thoroughly before checking out.



### **Quiet Hours**

Quiet hours start at 10 pm. Please respect the peace and quiet for all guests.



### No Pets Allowed

Pets are prohibited in our high-rise units. Penalties and summonses will be enforced as per management guidelines.



### No Smoking Policy

Strict no-smoking policy inside the unit. RM500 penalty for smoking. Smoking allowed on balcony with closed glass door.



### Restricted Fruits

Durians, mangosteens, and dragon fruits are not allowed inside the homestay.



# Paragon Suite

Unit Number: B-22-07

Facility Floor: Level 7

Parking Lot: Level B-85,86



1

把车停在这里,过后去保安部登记 Park your car here and register in the guard house



Ask Security for help and enter to lobby











前往停车场 enter to parking



多向右转前往 Basement (85,86) Turn to right and go to Basement (85,86)



等入地下停车场 Turn to Basement



10

抵达Basement后,这是停车位 (85,86) Reach basement and this is parking lot number (86)



Go turn Block B lobby and scan for this card to open door



再次扫描您的卡,然后点击22楼 Scan again your card and go to level 22







B-22-07









### Thank You

Enjoy every moment of your vacation!

Homestay Management by Antlerzone