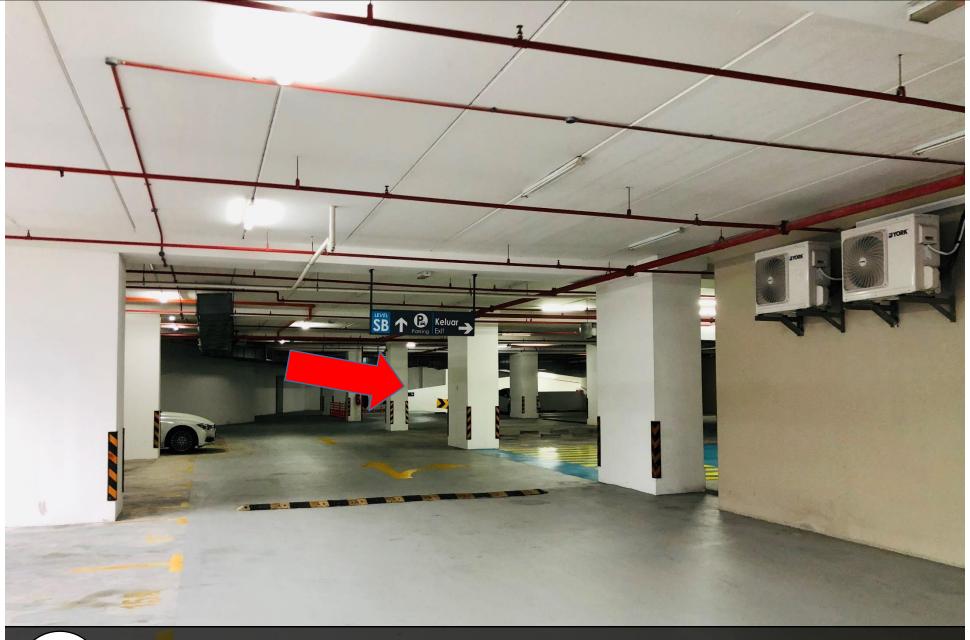

# Paragon Suite

Unit Number: B-22-07

Facility Floor: Level 7

Parking Lot: Level B-85,86

1

把车停在这里,过后去保安部登记 Park your car here and register in the guard house

Ask Security for help and enter to lobby

前往停车场 enter to parking

多向右转前往 Basement (85,86) Turn to right and go to Basement (85,86)

等入地下停车场 Turn to Basement

10

抵达Basement后,这是停车位 (85,86) Reach basement and this is parking lot number (86)

Go turn Block B lobby and scan for this card to open door