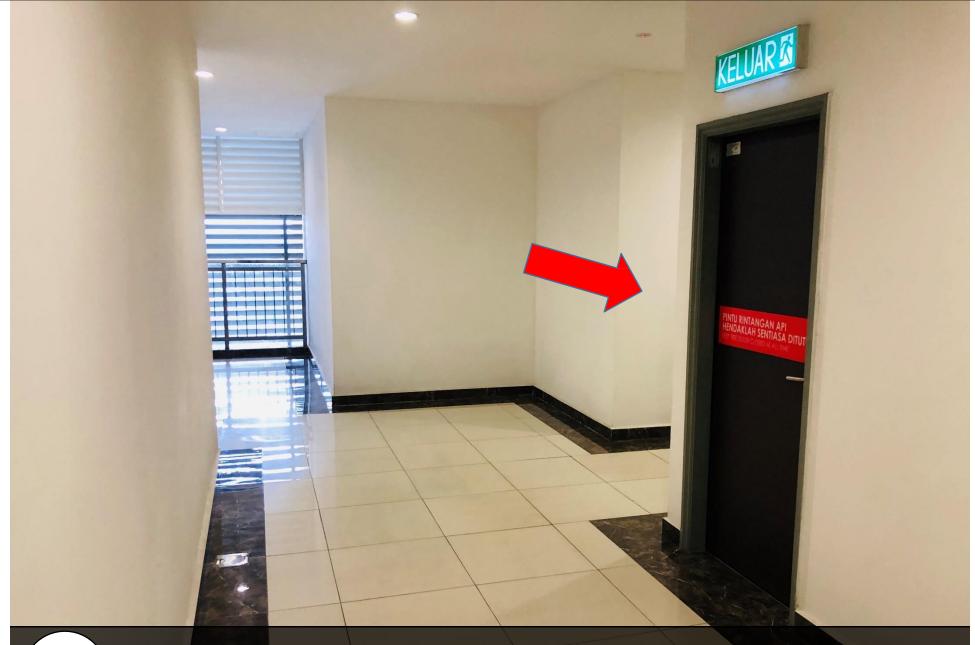

s.



### No Smoking Policy

Strict no-smoking policy inside the unit. RM500 penalty for smoking. Smoking allowed on balcony with closed glass door.



### Restricted Fruits

Durians, mangosteens, and dragon fruits are not allowed inside the homestay.



# Paragon Suite

Unit Number: B-22-07

Facility Floor: Level 7

Parking Lot: Level B-85,86



1

把车停在这里,过后去保安部登记 Park your car here and register in the guard house



Ask Security for help and enter to lobby











前往停车场 enter to parking



多向右转前往 Basement (85,86) Turn to right and go to Basement (85,86)



等入地下停车场 Turn to Basement



10

抵达Basement后,这是停车位 (85,86) Reach basement and this is parking lot number (86)



Go turn Block B lobby and scan for this card to open door



再次扫描您的卡,然后点击22楼 Scan again your card and go to level 22







B-22-07









### Thank You

Enjoy every moment of your vacation!

Homestay Management by Antlerzone