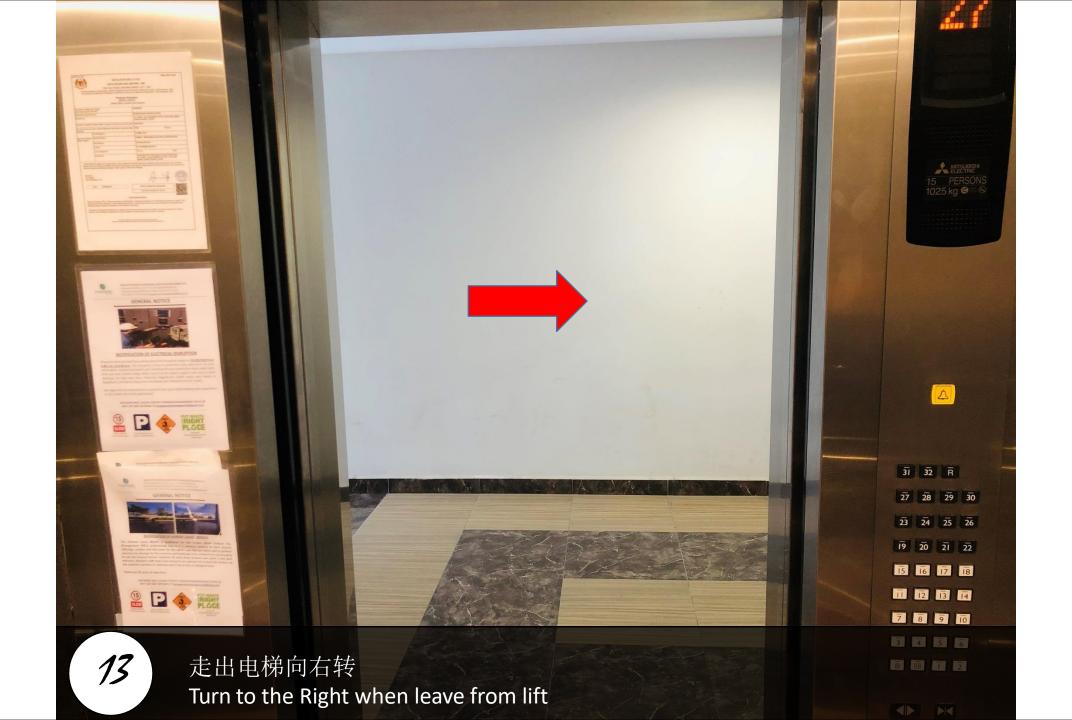

nes.



### No Smoking Policy

Strict no-smoking policy inside the unit. RM500 penalty for smoking. Smoking allowed on balcony with closed glass door.



### Restricted Fruits

Durians, mangosteens, and dragon fruits are not allowed inside the homestay.



# Paragon Suite

Unit Number: B-22-07

Facility Floor: Level 7

Parking Lot: Level B-85,86



1

把车停在这里,过后去保安部登记 Park your car here and register in the guard house



Ask Security for help and enter to lobby











前往停车场 enter to parking



多向右转前往 Basement (85,86) Turn to right and go to Basement (85,86)



等入地下停车场 Turn to Basement



10

抵达Basement后,这是停车位 (85,86) Reach basement and this is parking lot number (86)



Go turn Block B lobby and scan for this card to open door



再次扫描您的卡,然后点击22楼 Scan again your card and go to level 22







B-22-07









### Thank You

Enjoy every moment of your vacation!

Homestay Management by Antlerzone