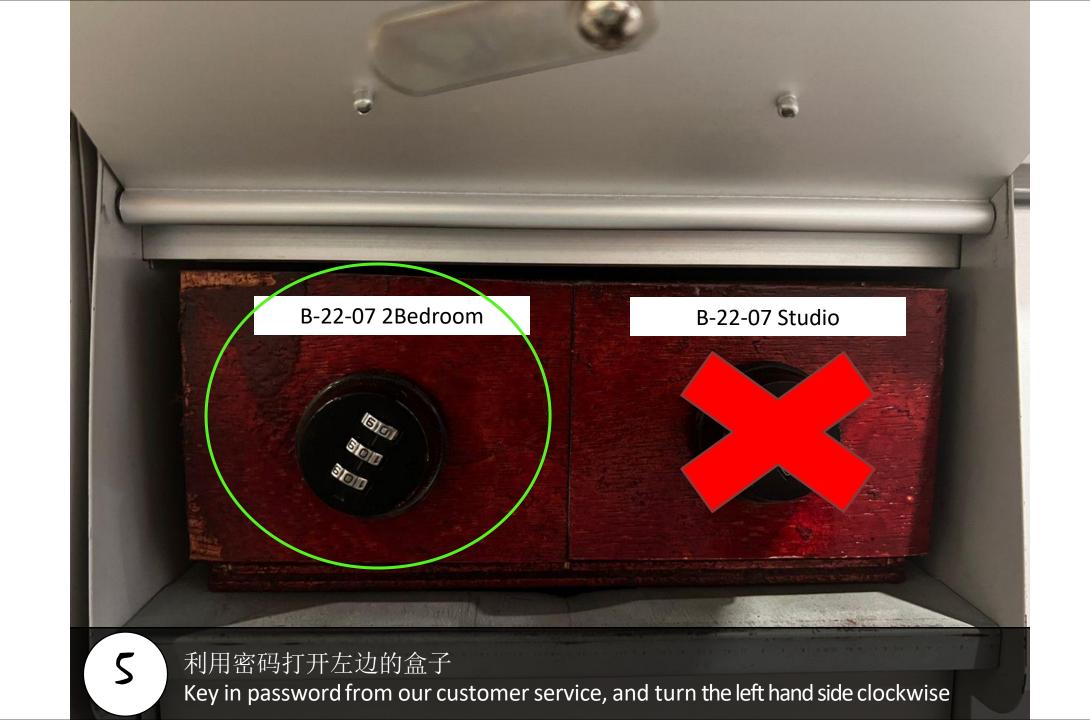

# Paragon Suite

Unit Number: B-22-07

Facility Floor: Level 7

Parking Lot: Level B-85,86

1

把车停在这里,过后去保安部登记 Park your car here and register in the guard house

Ask Security for help and enter to lobby

前往停车场 enter to parking

多向右转前往 Basement (85,86) Turn to right and go to Basement (85,86)

等入地下停车场 Turn to Basement

10

抵达Basement后,这是停车位 (85,86) Reach basement and this is parking lot number (86)

Go turn Block B lobby and scan for this card to open door