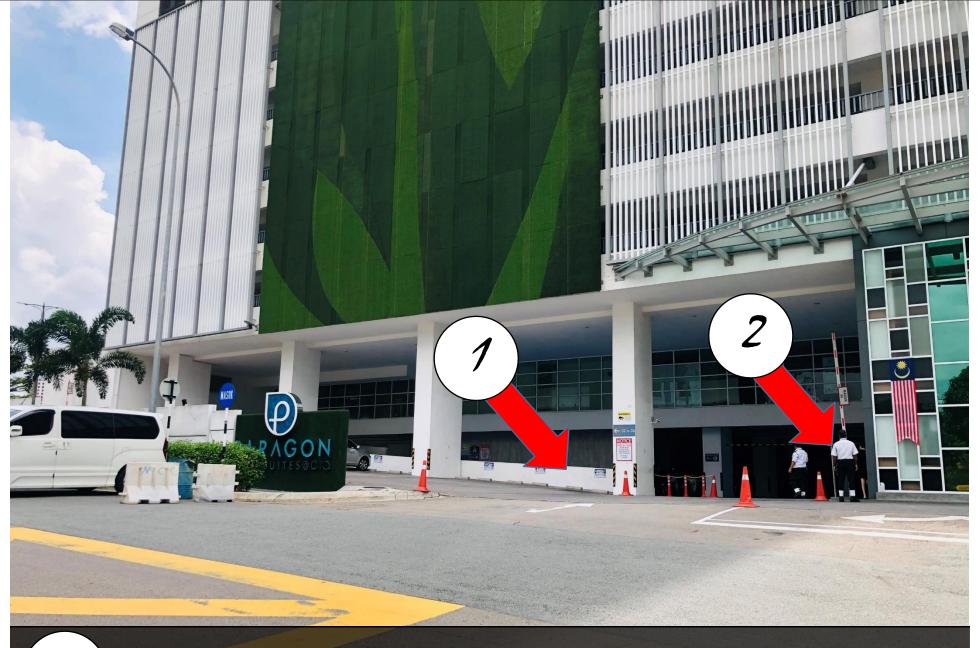

# Paragon Suite

Unit Number: B-22-07

Facility Floor: Level 7

Parking Lot: Level B-85,86

1

把车停在这里,过后去保安部登记 Park your car here and register in the guard house

Ask Security for help and enter to lobby

前往停车场 enter to parking