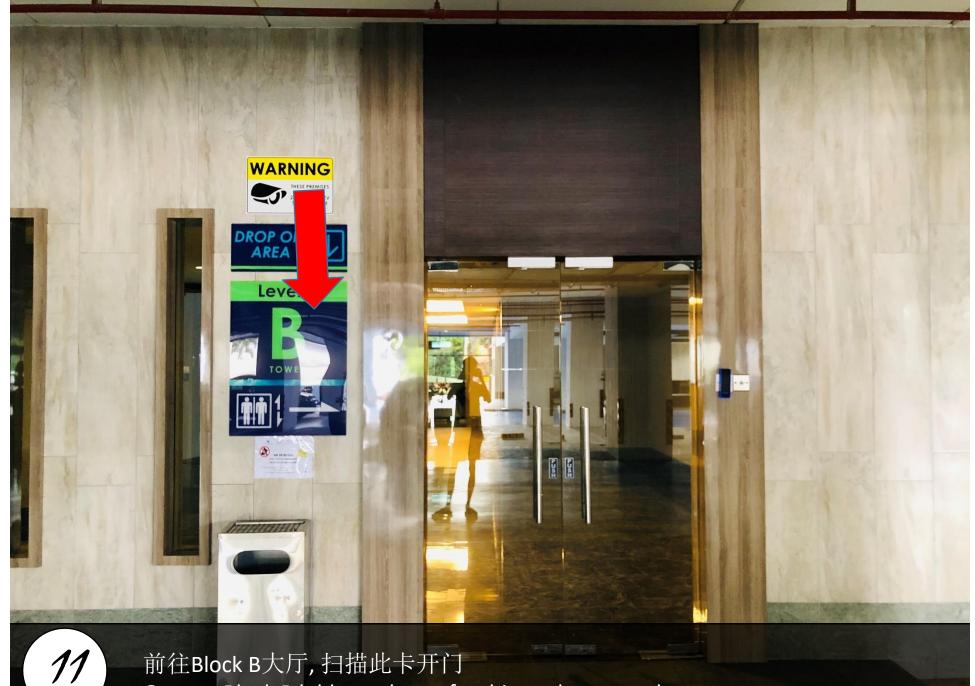

多向右转前往 Basement (85,86) Turn to right and go to Basement (85,86)

等入地下停车场 Turn to Basement

10

抵达Basement后,这是停车位 (85,86) Reach basement and this is parking lot number (86)

Go turn Block B lobby and scan for this card to open door