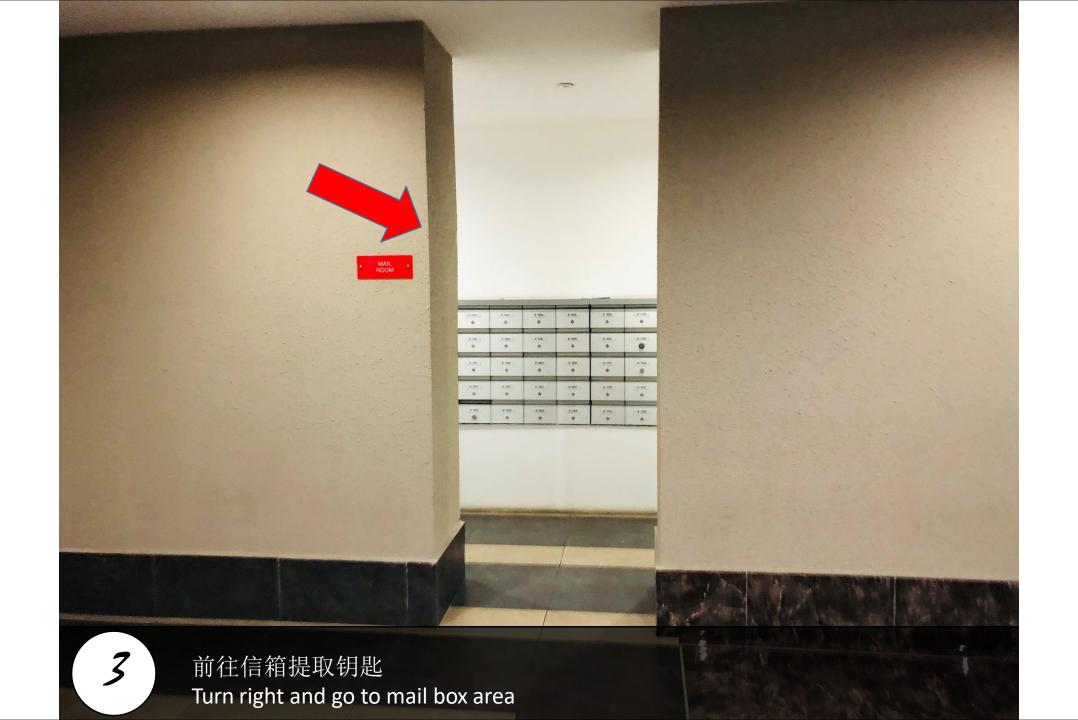

多向右转前往 Basement (85,86) Turn to right and go to Basement (85,86)

等入地下停车场 Turn to Basement

10

抵达Basement后,这是停车位 (85,86) Reach basement and this is parking lot number (86)

Go turn Block B lobby and scan for this card to open door

再次扫描您的卡,然后点击22楼 Scan again your card and go to level 22

B-22-07