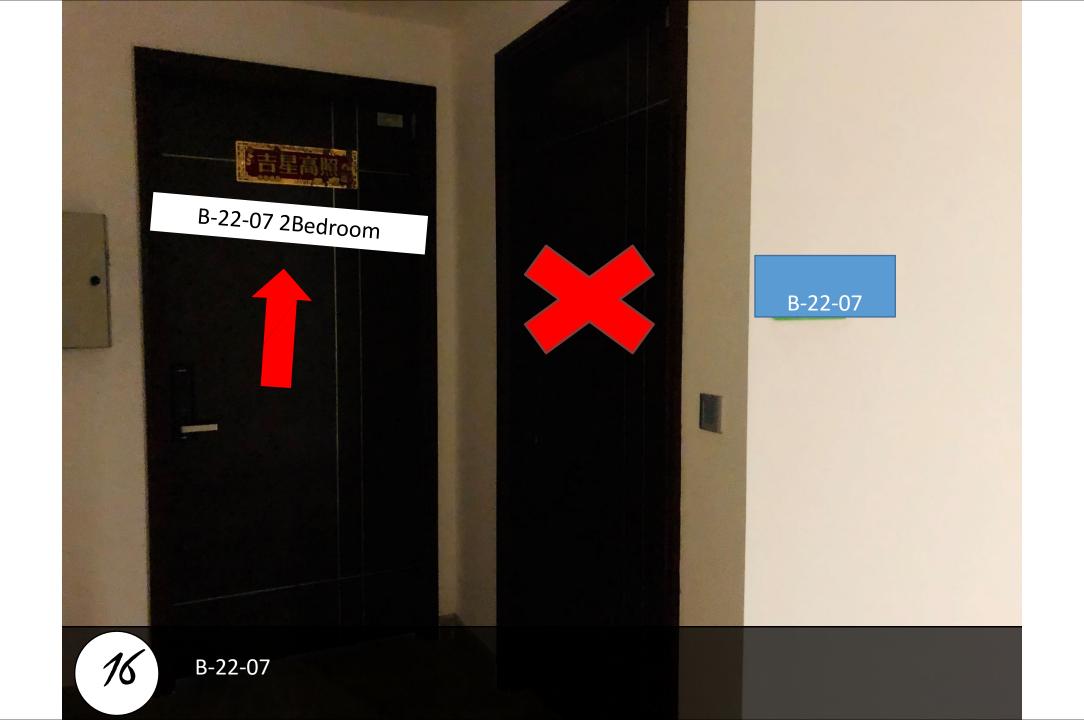

# Paragon Suite

Unit Number: B-22-07

Facility Floor: Level 7

Parking Lot: Level B-85,86

1

把车停在这里,过后去保安部登记 Park your car here and register in the guard house

Ask Security for help and enter to lobby

前往停车场 enter to parking

再次扫描您的卡,然后点击22楼 Scan again your card and go to level 22

B-22-07