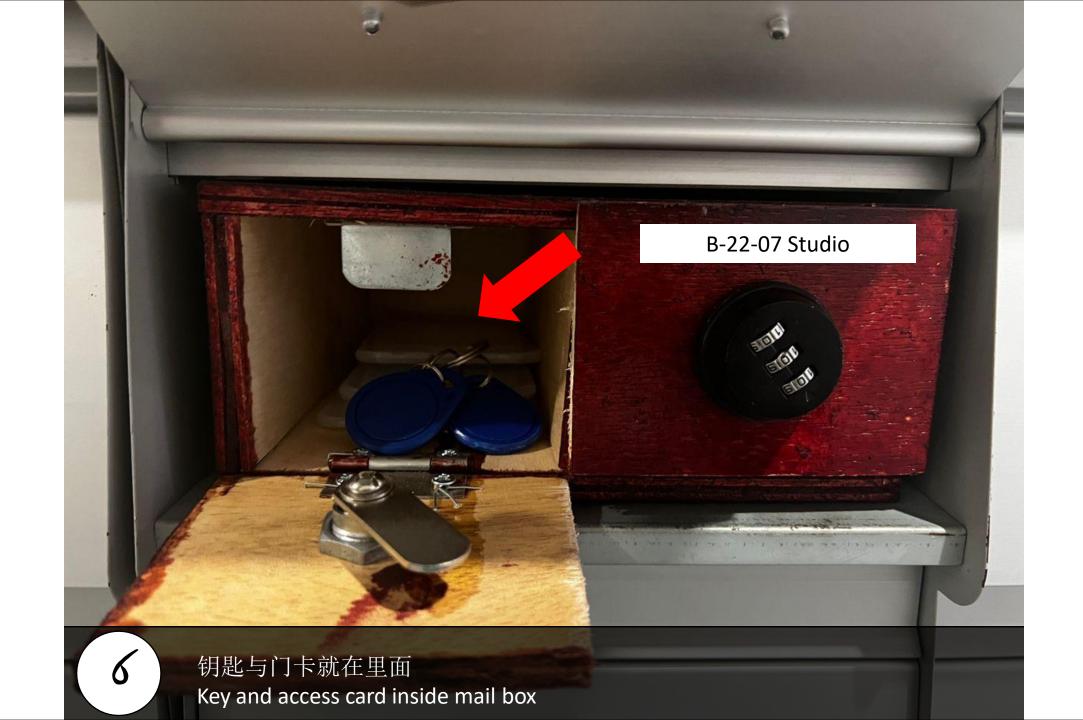

多向右转前往 Basement (85,86) Turn to right and go to Basement (85,86)

等入地下停车场 Turn to Basement

10

抵达Basement后,这是停车位 (85,86) Reach basement and this is parking lot number (86)

Go turn Block B lobby and scan for this card to open door

再次扫描您的卡,然后点击22楼 Scan again your card and go to level 22

B-22-07