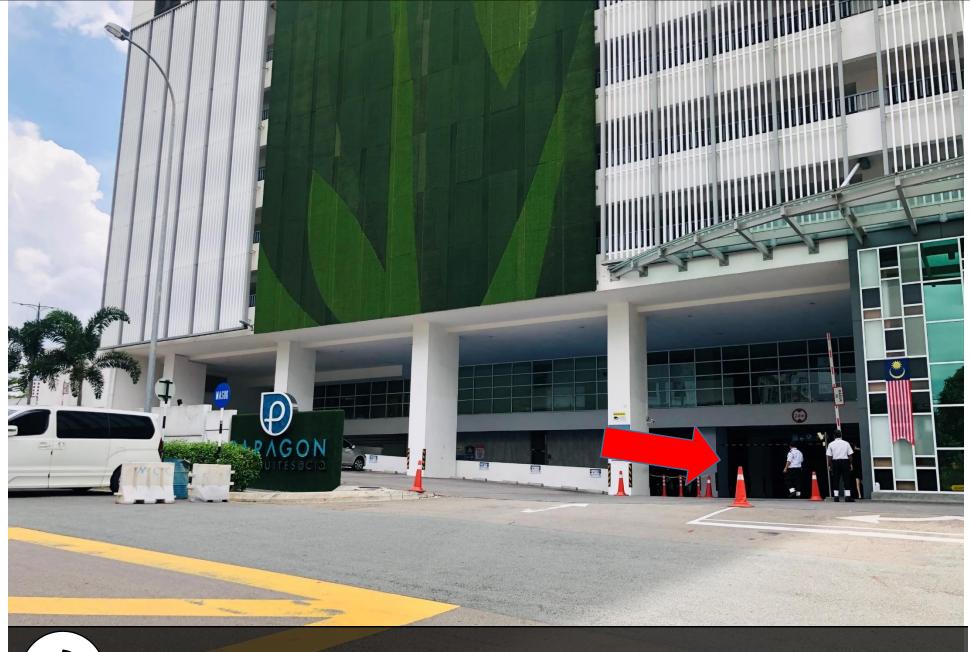

# Paragon Suite

Unit Number: B-22-07

Facility Floor: Level 7

Parking Lot: Level B-85,86

1

把车停在这里,过后去保安部登记 Park your car here and register in the guard house

Ask Security for help and enter to lobby

前往停车场 enter to parking