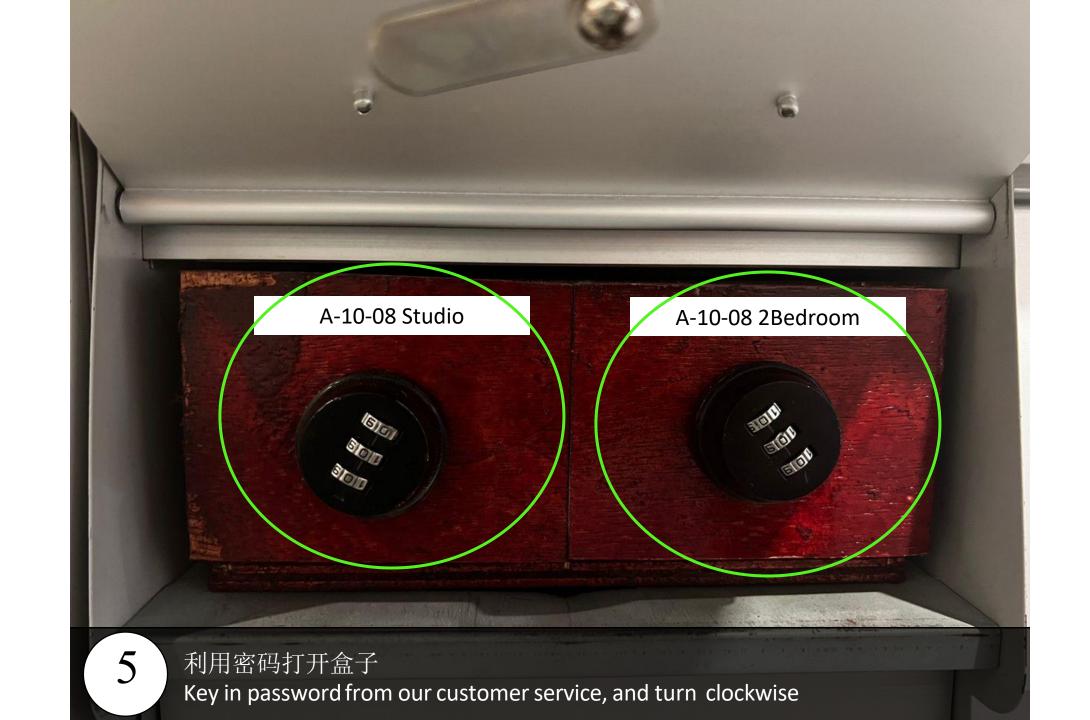

Find the mail box A-10-08

7 前往停车场 enter to parking

9

Level 3 465

前往Block A大厅, Go turn Block A lobby

12 再次扫描您的卡,然后点击10楼 Scan again your card and go to level 10

走出电梯后左转 Turn left into the corner after exiting lift