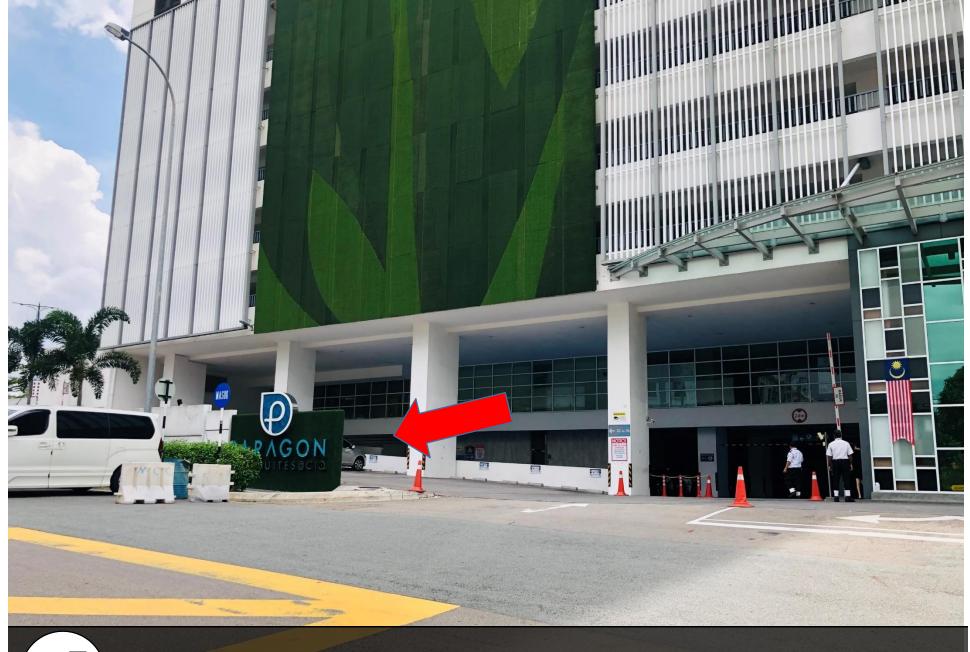

### Paragon Suite

Unit Number: A-10-08 (3)

Facility Floor: Level 7

Parking Lot: Level 3-465

把车停在这里,过后去保安部登记 Park your car here and register in the guard house

请求保安帮忙扫卡后,进入大厅 Ask Security for help and enter to lobby