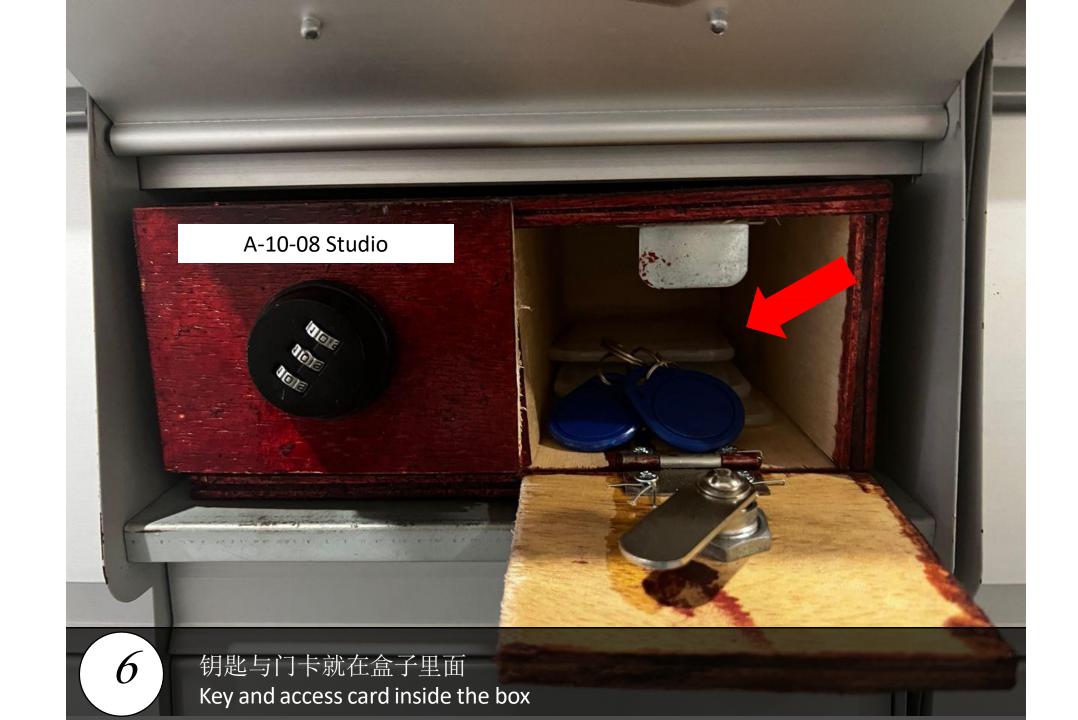

Find the mail box A-10-08

7 前往停车场 enter to parking

9

Level 3 465

前往Block A大厅, Go turn Block A lobby

12 再次扫描您的卡,然后点击10楼 Scan again your card and go to level 10

走出电梯后左转 Turn left into the corner after exiting lift