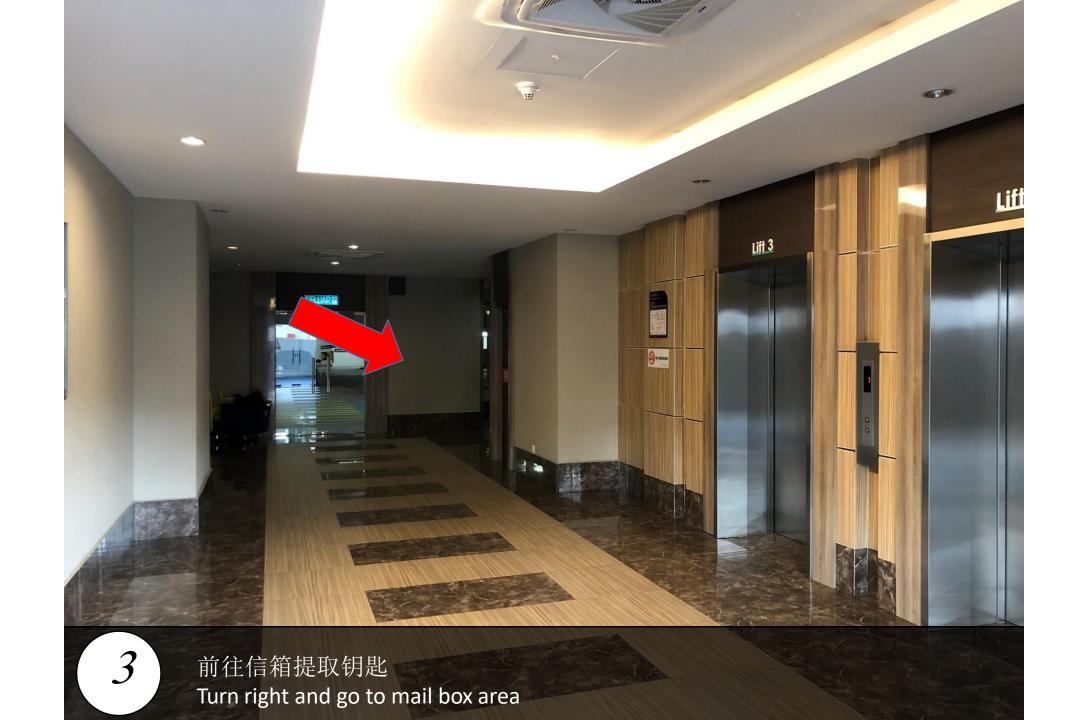

Find the mail box A-10-08

7 前往停车场 enter to parking

9

Level 3 465

前往Block A大厅, Go turn Block A lobby

12 再次扫描您的卡,然后点击10楼 Scan again your card and go to level 10

走出电梯后左转 Turn left into the corner after exiting lift