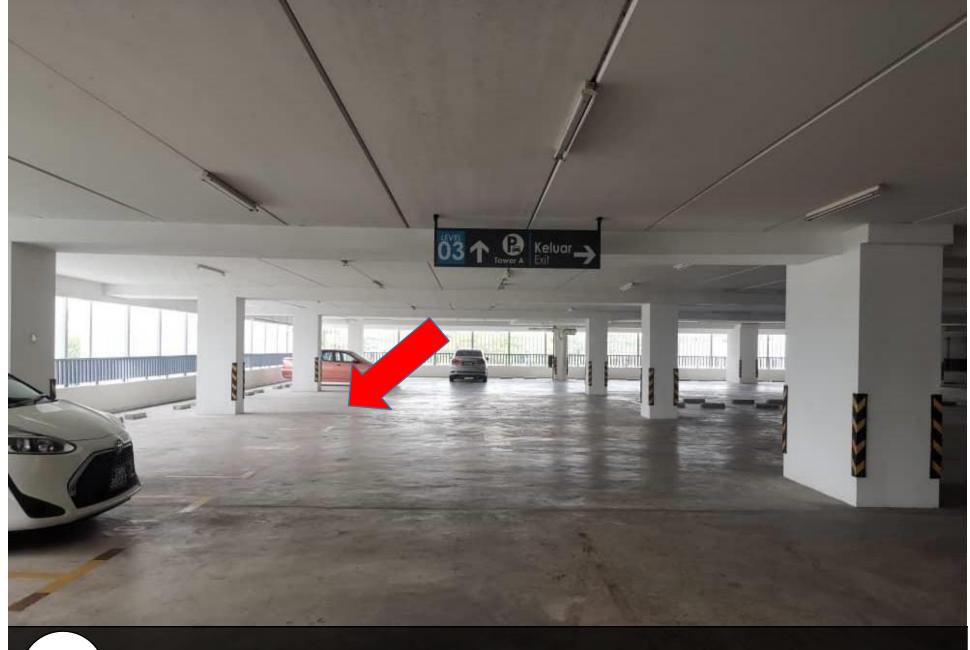

### Paragon Suite

Unit Number: A-10-08 (3)

Facility Floor: Level 7

Parking Lot: Level 3-465

把车停在这里,过后去保安部登记 Park your car here and register in the guard house

请求保安帮忙扫卡后,进入大厅 Ask Security for help and enter to lobby

Find the mail box A-10-08

7 前往停车场 enter to parking

9

Level 3 465

前往Block A大厅, Go turn Block A lobby

12 再次扫描您的卡,然后点击10楼 Scan again your card and go to level 10

走出电梯后左转 Turn left into the corner after exiting lift