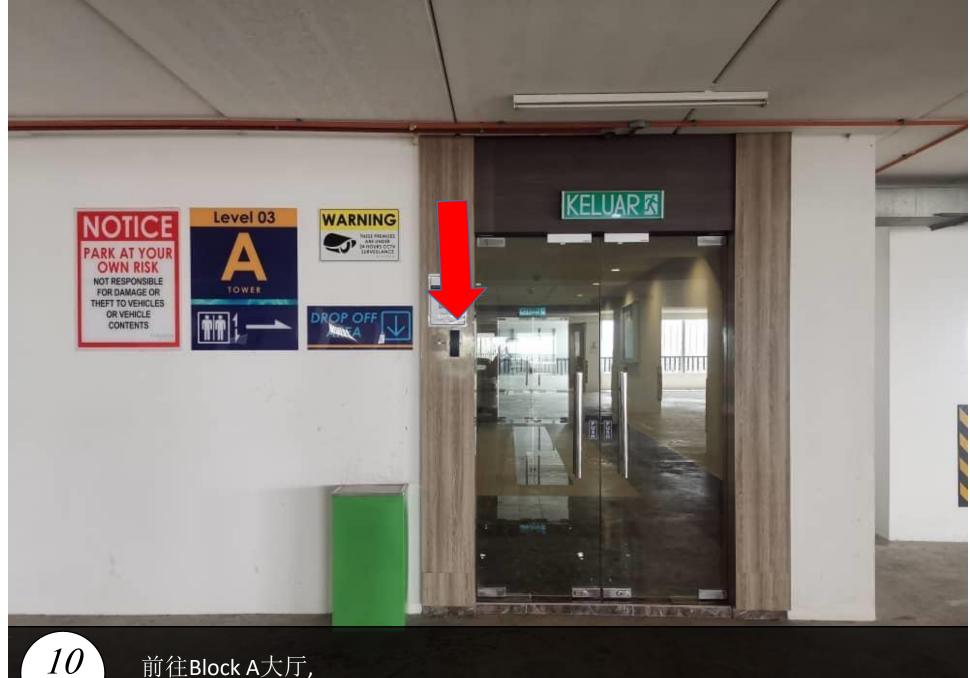

Find the mail box A-10-08

7 前往停车场 enter to parking

9

Level 3 465

前往Block A大厅, Go turn Block A lobby

12 再次扫描您的卡,然后点击10楼 Scan again your card and go to level 10

走出电梯后左转 Turn left into the corner after exiting lift