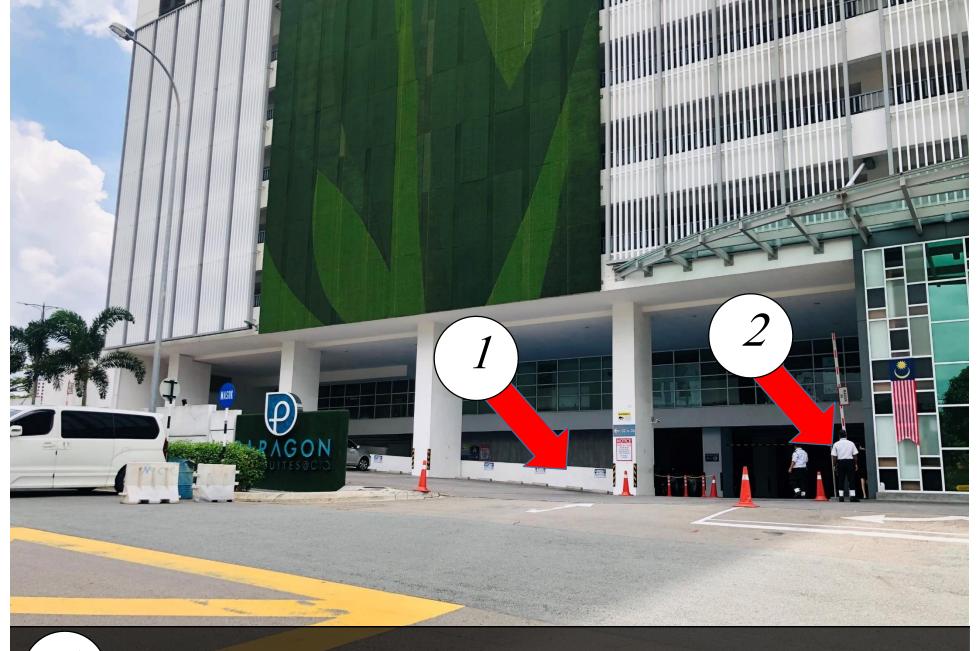

### Paragon Suite

Unit Number: A-10-08 (3)

Facility Floor: Level 7

Parking Lot: Level 3-465

把车停在这里,过后去保安部登记 Park your car here and register in the guard house

请求保安帮忙扫卡后,进入大厅 Ask Security for help and enter to lobby

Find the mail box A-10-08

7 前往停车场 enter to parking

9

Level 3 465

前往Block A大厅, Go turn Block A lobby

12 再次扫描您的卡,然后点击10楼 Scan again your card and go to level 10

走出电梯后左转 Turn left into the corner after exiting lift