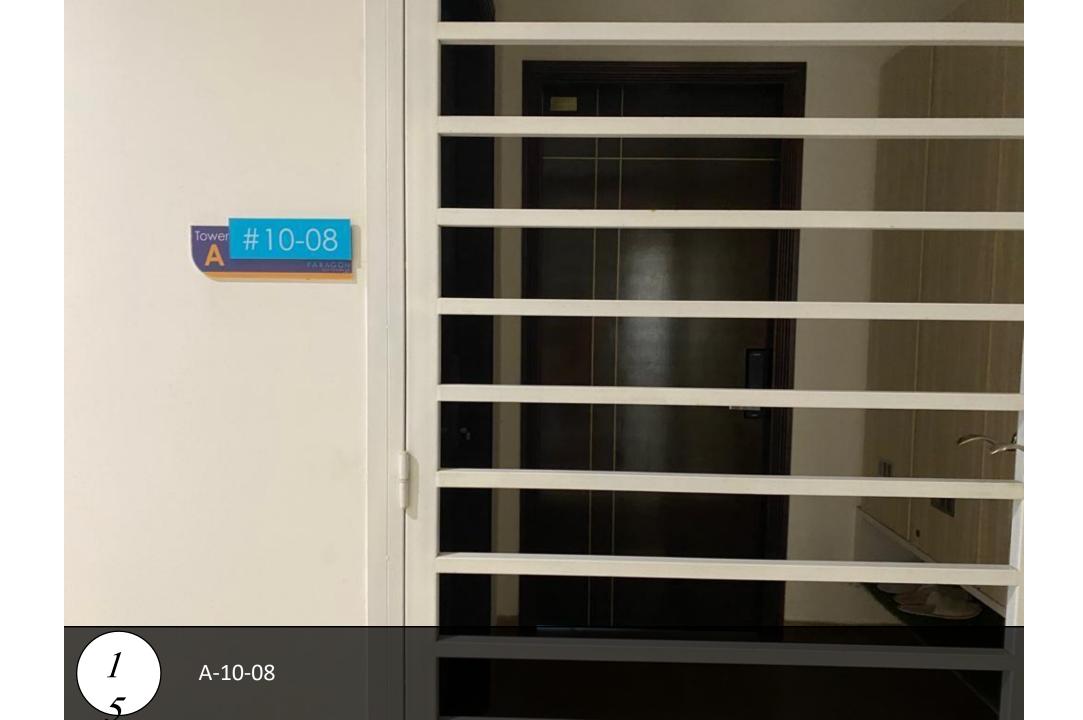

### Paragon Suite

Unit Number: A-10-08 (3)

Facility Floor: Level 7

Parking Lot: Level 3-465

把车停在这里,过后去保安部登记 Park your car here and register in the guard house

请求保安帮忙扫卡后,进入大厅 Ask Security for help and enter to lobby