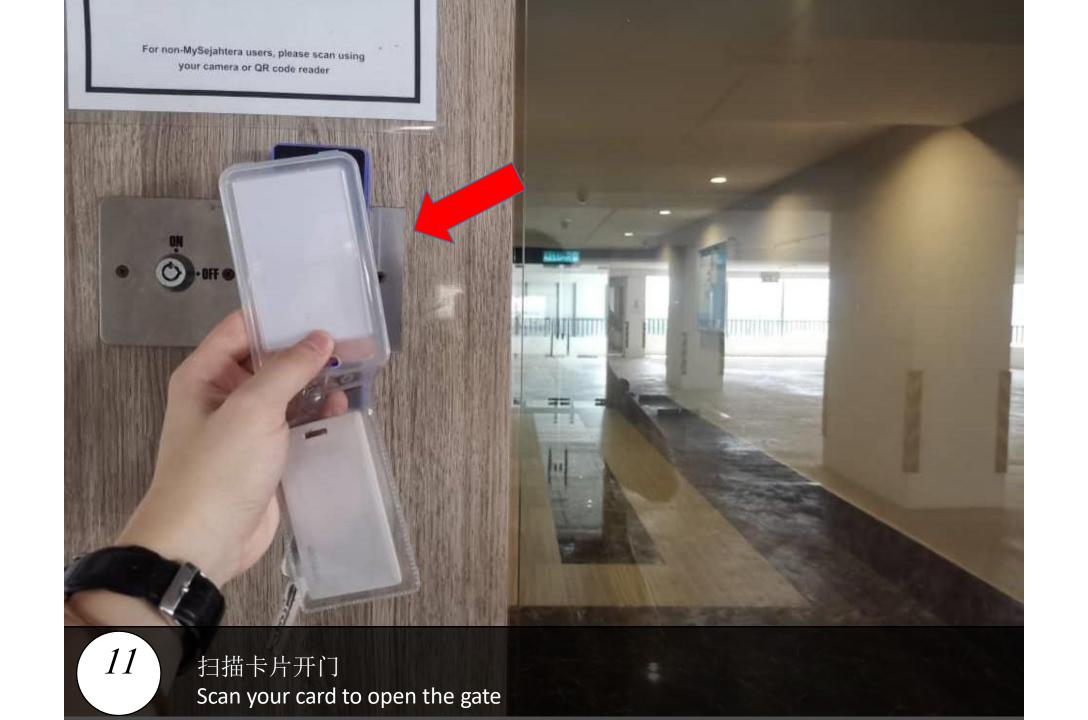

Find the mail box A-10-08

7 前往停车场 enter to parking

9

Level 3 465

前往Block A大厅, Go turn Block A lobby

12 再次扫描您的卡,然后点击10楼 Scan again your card and go to level 10

走出电梯后左转 Turn left into the corner after exiting lift