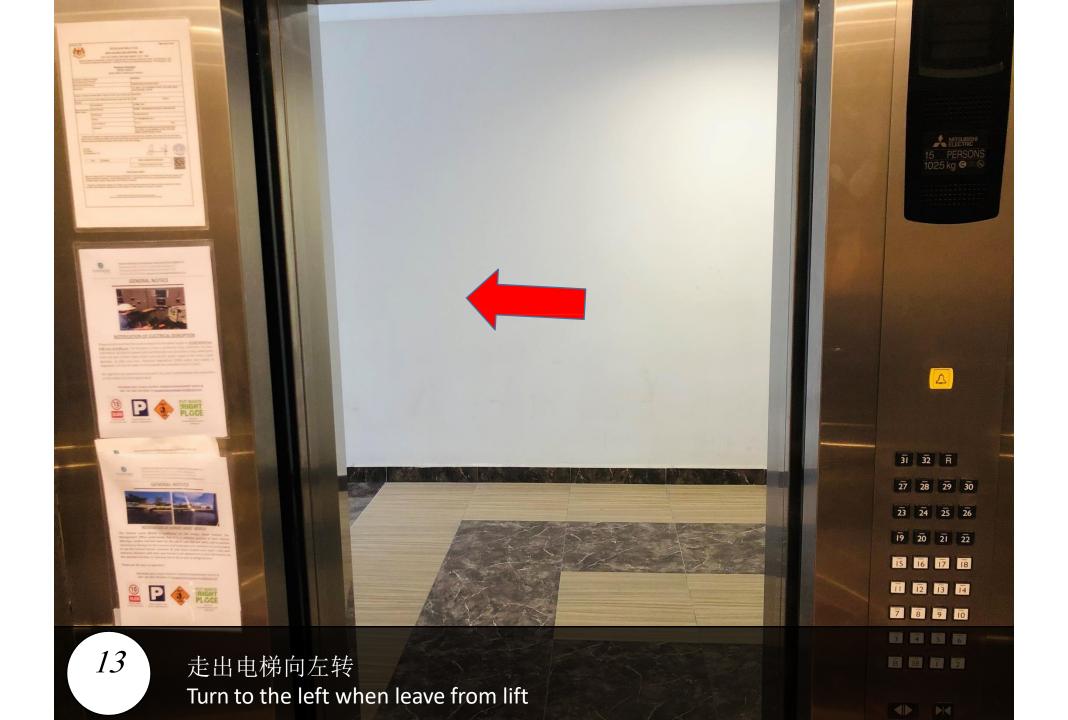

Find the mail box A-10-08

7 前往停车场 enter to parking

9

Level 3 465

前往Block A大厅, Go turn Block A lobby

12 再次扫描您的卡,然后点击10楼 Scan again your card and go to level 10

走出电梯后左转 Turn left into the corner after exiting lift