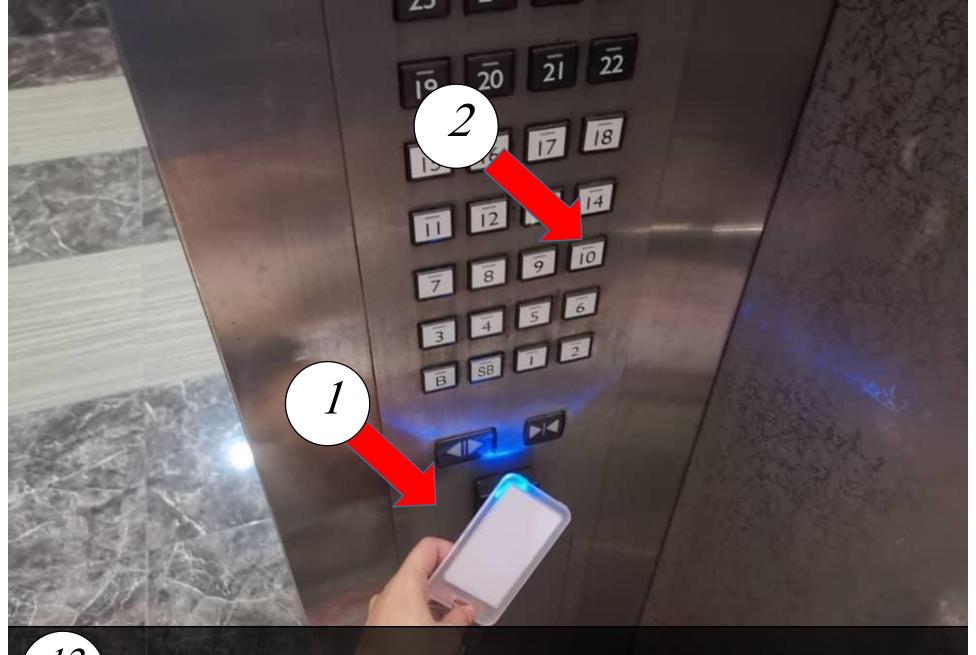

Find the mail box A-10-08

7 前往停车场 enter to parking

9

Level 3 465

前往Block A大厅, Go turn Block A lobby

12 再次扫描您的卡,然后点击10楼 Scan again your card and go to level 10

走出电梯后左转 Turn left into the corner after exiting lift