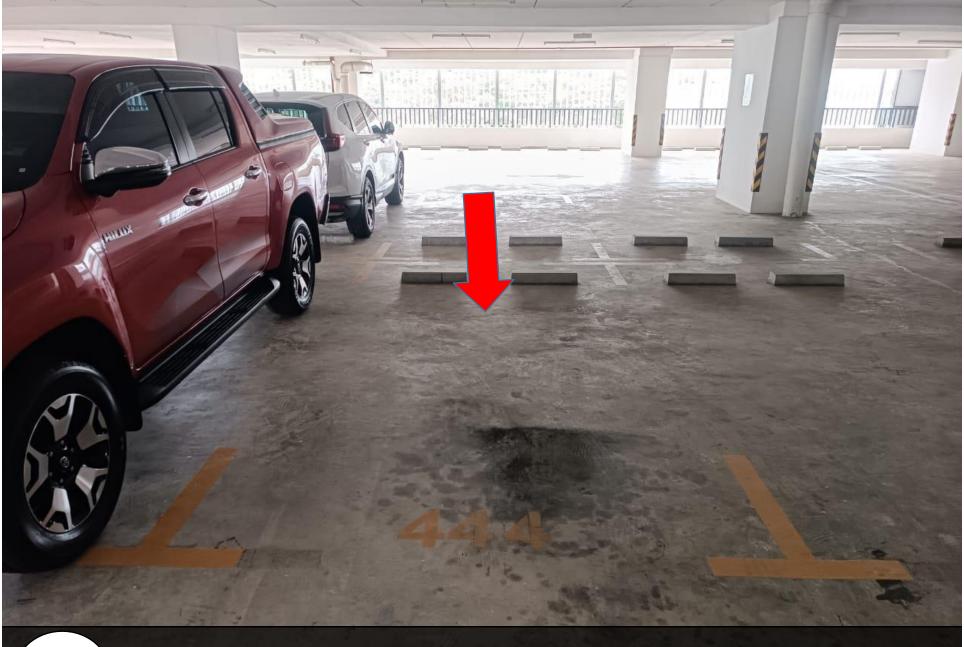

### Paragon Suite

Unit Number: A-21-08 (3)

Facility Floor: Level 7

Parking Lot: Level 3-444

把车停在这里,过后去保安部登记 Park your car here and register in the guard house

请求保安帮忙扫卡后,进入大厅 Ask Security for help and enter to lobby

Find the mail box A-21-08

有 前往停车场 enter to parking

9 turn left

10

This is ur parking lot Lvl3-444

前往Block A大厅, Go turn Block A lobby

再次扫描您的卡,然后点击10楼 Scan again your card and go to level 10

15 走出电梯后左转 Turn left into the corner after exiting lift