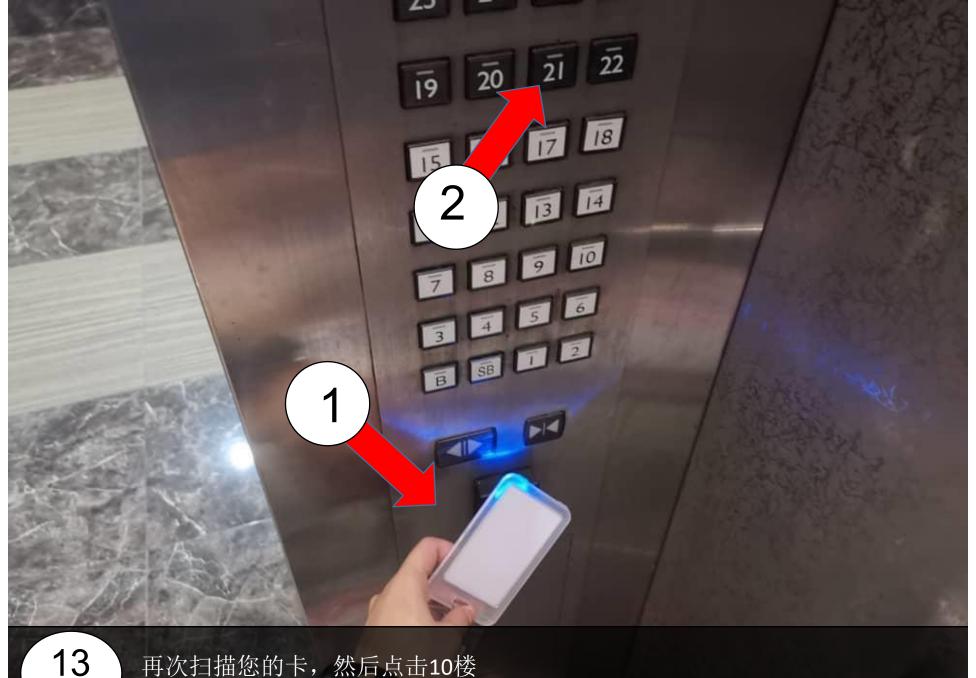

Find the mail box A-21-08

有 前往停车场 enter to parking

9 turn left

10

This is ur parking lot Lvl3-444

前往Block A大厅, Go turn Block A lobby

再次扫描您的卡,然后点击10楼 Scan again your card and go to level 10

15 走出电梯后左转 Turn left into the corner after exiting lift