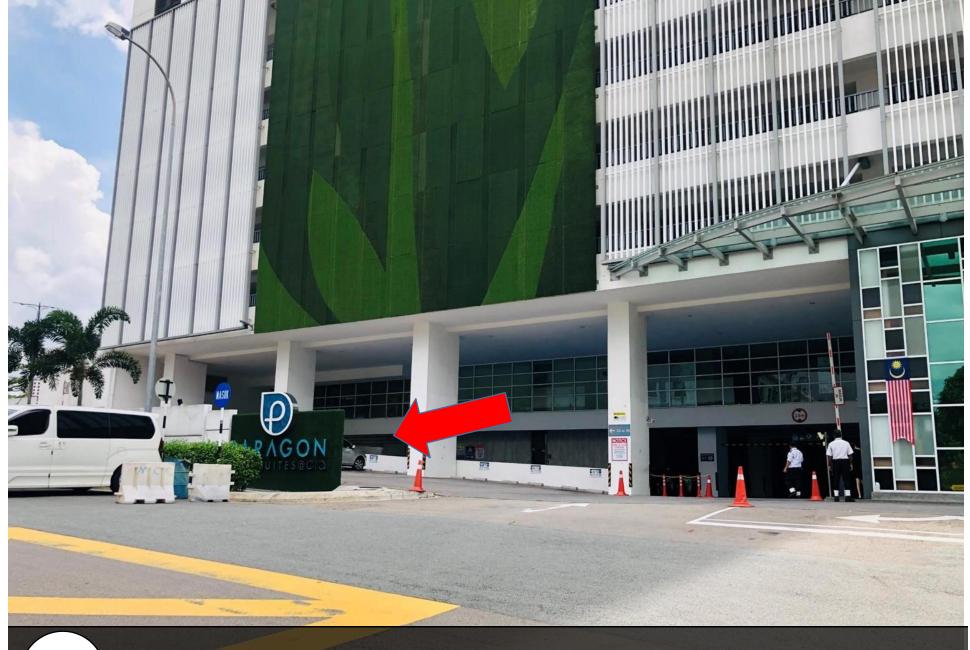

### Paragon Suite

Unit Number: A-21-08 (3)

Facility Floor: Level 7

Parking Lot: Level 3-444

把车停在这里,过后去保安部登记 Park your car here and register in the guard house

请求保安帮忙扫卡后,进入大厅 Ask Security for help and enter to lobby