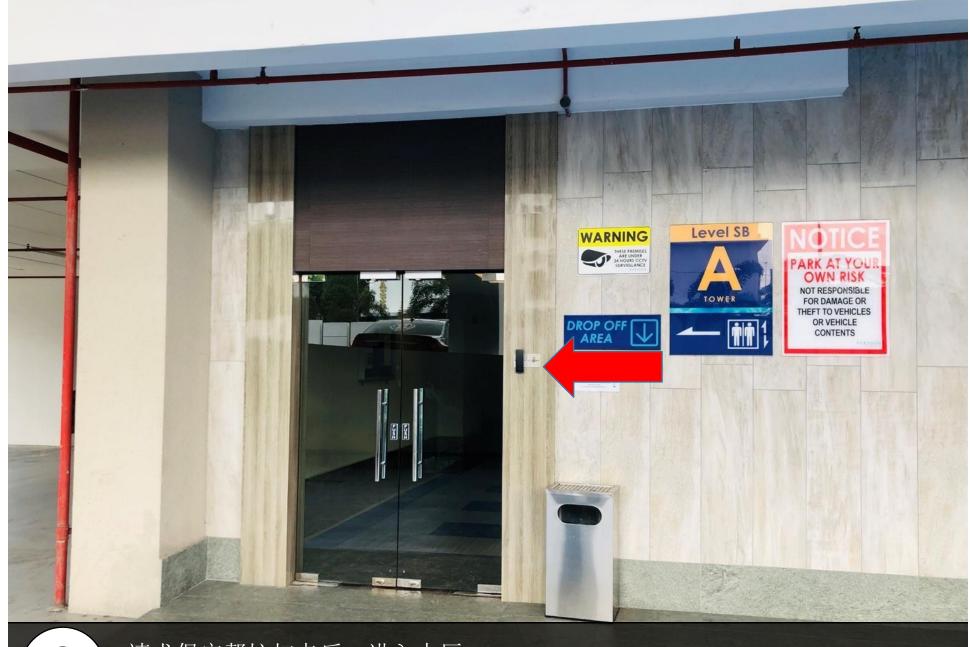

### Paragon Suite

Unit Number: A-21-08 (3)

Facility Floor: Level 7

Parking Lot: Level 3-444

把车停在这里,过后去保安部登记 Park your car here and register in the guard house

请求保安帮忙扫卡后,进入大厅 Ask Security for help and enter to lobby