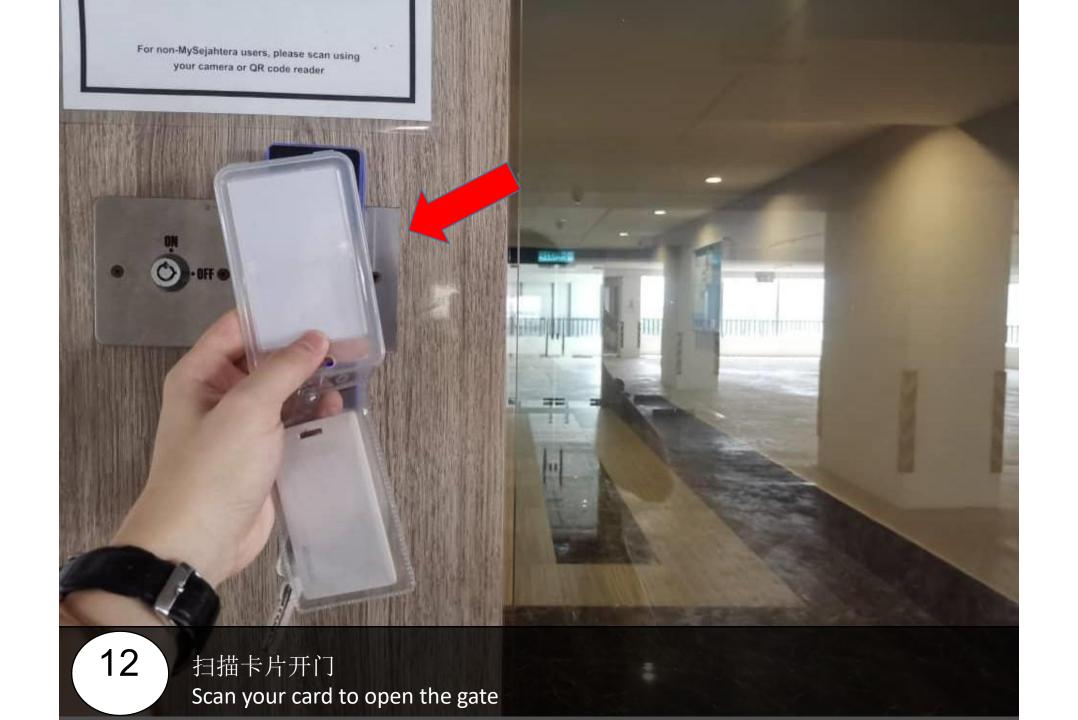

### Paragon Suite

Unit Number: A-21-08 (3)

Facility Floor: Level 7

Parking Lot: Level 3-444

把车停在这里,过后去保安部登记 Park your car here and register in the guard house

请求保安帮忙扫卡后,进入大厅 Ask Security for help and enter to lobby

Find the mail box A-21-08

有 前往停车场 enter to parking

9 turn left

10

This is ur parking lot Lvl3-444

前往Block A大厅, Go turn Block A lobby

再次扫描您的卡,然后点击10楼 Scan again your card and go to level 10

15 走出电梯后左转 Turn left into the corner after exiting lift