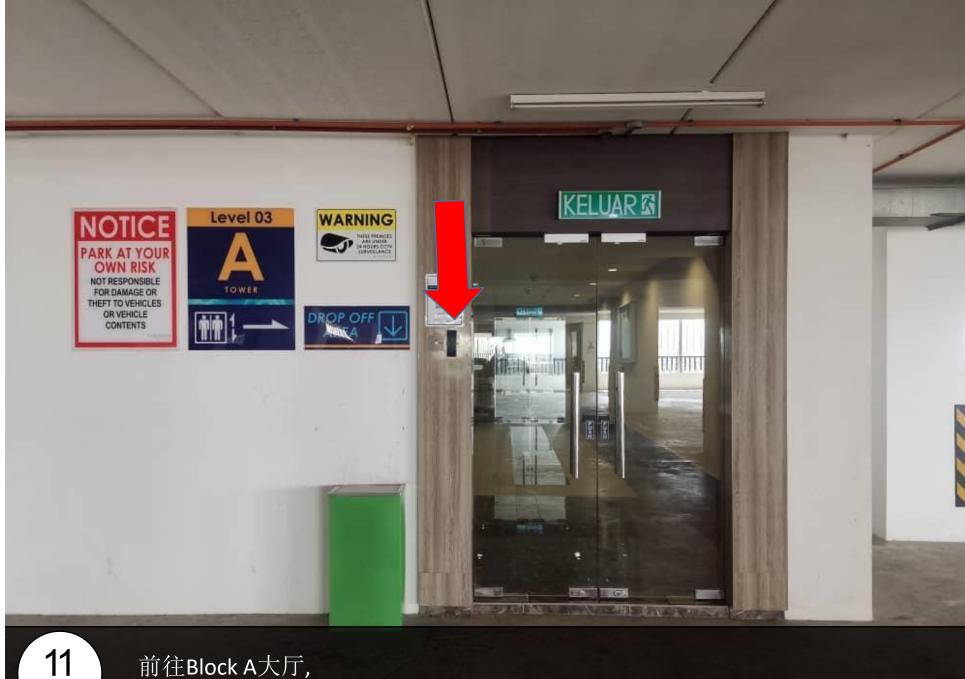

Find the mail box A-21-08

有 前往停车场 enter to parking

9 turn left

10

This is ur parking lot Lvl3-444

前往Block A大厅, Go turn Block A lobby

再次扫描您的卡,然后点击10楼 Scan again your card and go to level 10

15 走出电梯后左转 Turn left into the corner after exiting lift