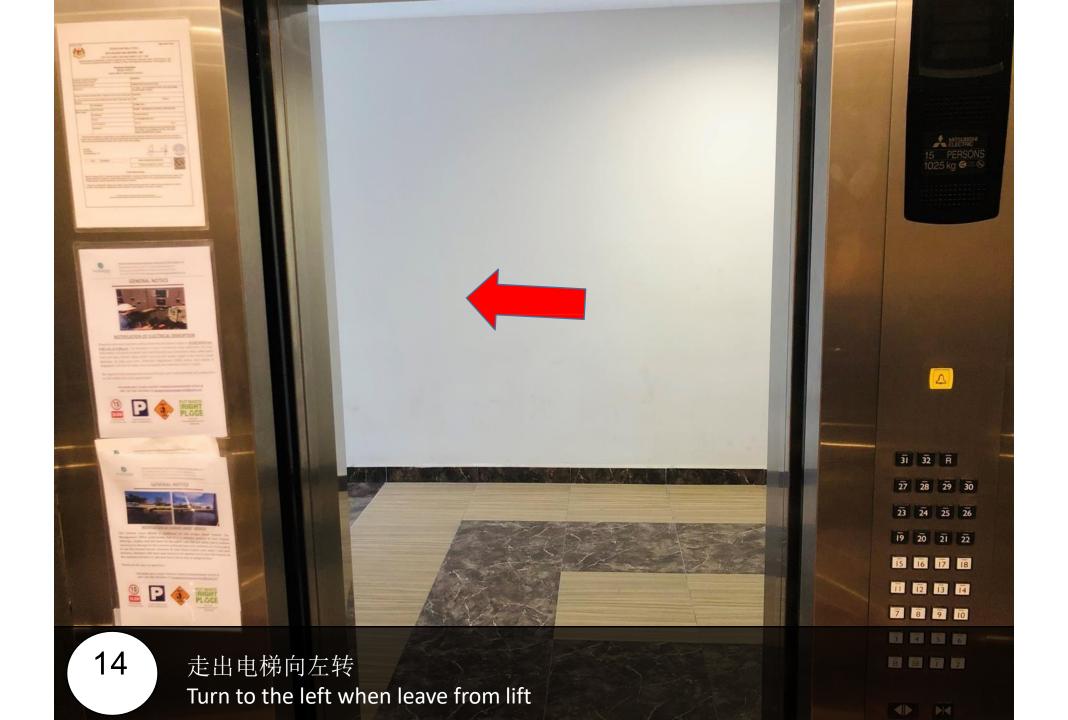

Find the mail box A-21-08

有 前往停车场 enter to parking

9 turn left

10

This is ur parking lot Lvl3-444

前往Block A大厅, Go turn Block A lobby

再次扫描您的卡,然后点击10楼 Scan again your card and go to level 10

15 走出电梯后左转 Turn left into the corner after exiting lift