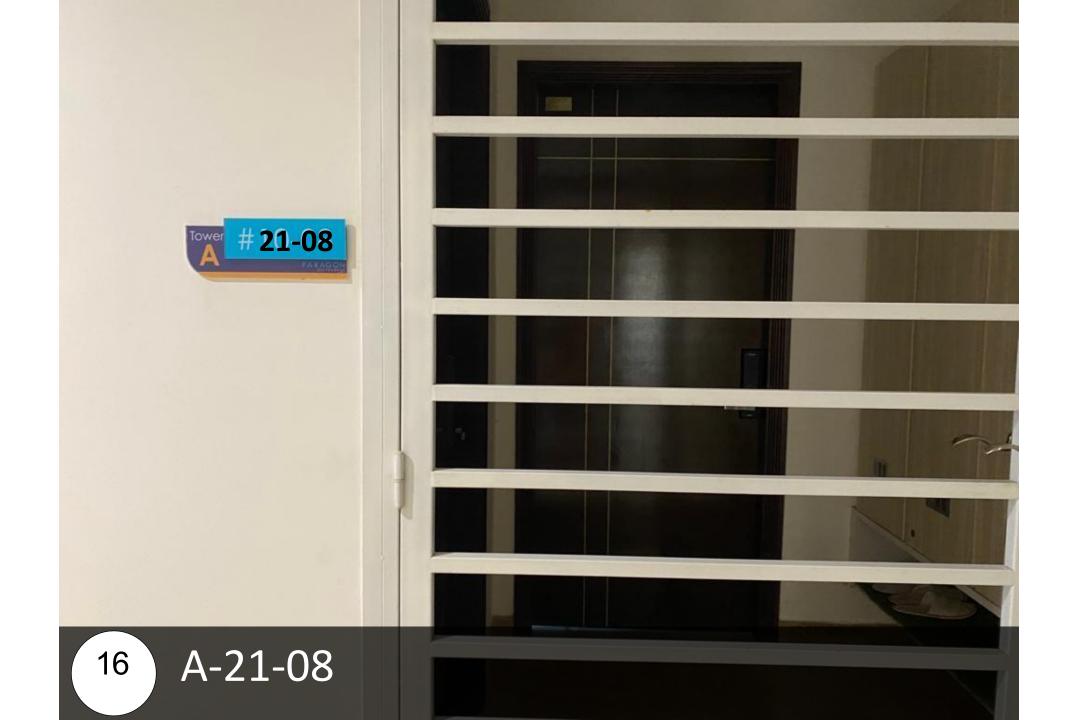

### Paragon Suite

Unit Number: A-21-08 (3)

Facility Floor: Level 7

Parking Lot: Level 3-444

把车停在这里,过后去保安部登记 Park your car here and register in the guard house

请求保安帮忙扫卡后,进入大厅 Ask Security for help and enter to lobby