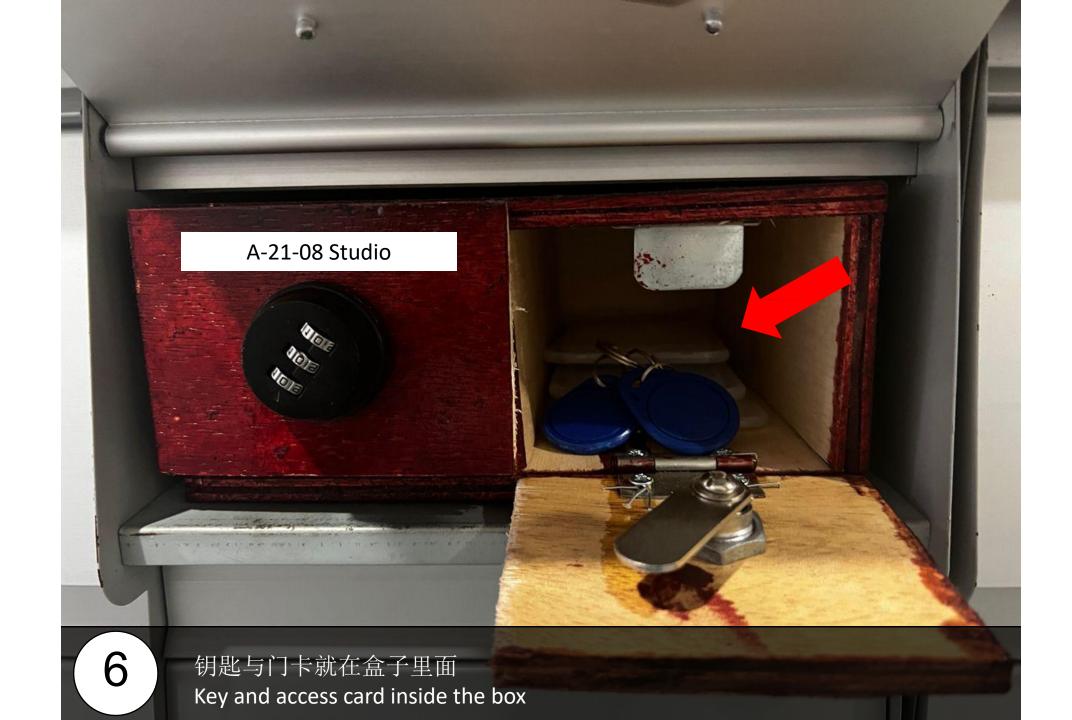

Find the mail box A-21-08

有 前往停车场 enter to parking

9 turn left

10

This is ur parking lot Lvl3-444

前往Block A大厅, Go turn Block A lobby

再次扫描您的卡,然后点击10楼 Scan again your card and go to level 10

15 走出电梯后左转 Turn left into the corner after exiting lift