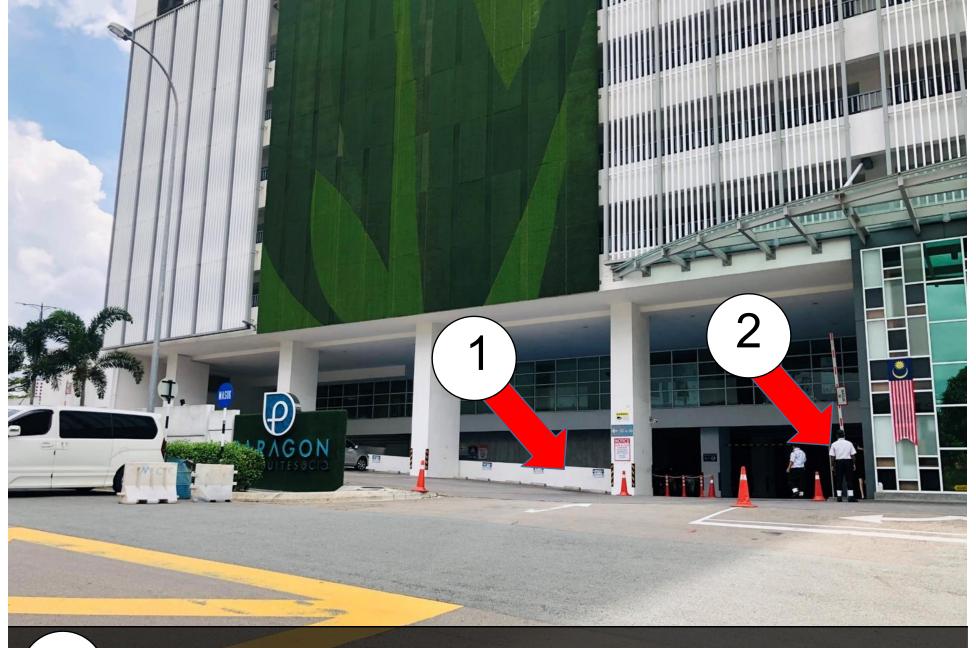

### Paragon Suite

Unit Number: A-21-08 (3)

Facility Floor: Level 7

Parking Lot: Level 3-444

把车停在这里,过后去保安部登记 Park your car here and register in the guard house

请求保安帮忙扫卡后,进入大厅 Ask Security for help and enter to lobby