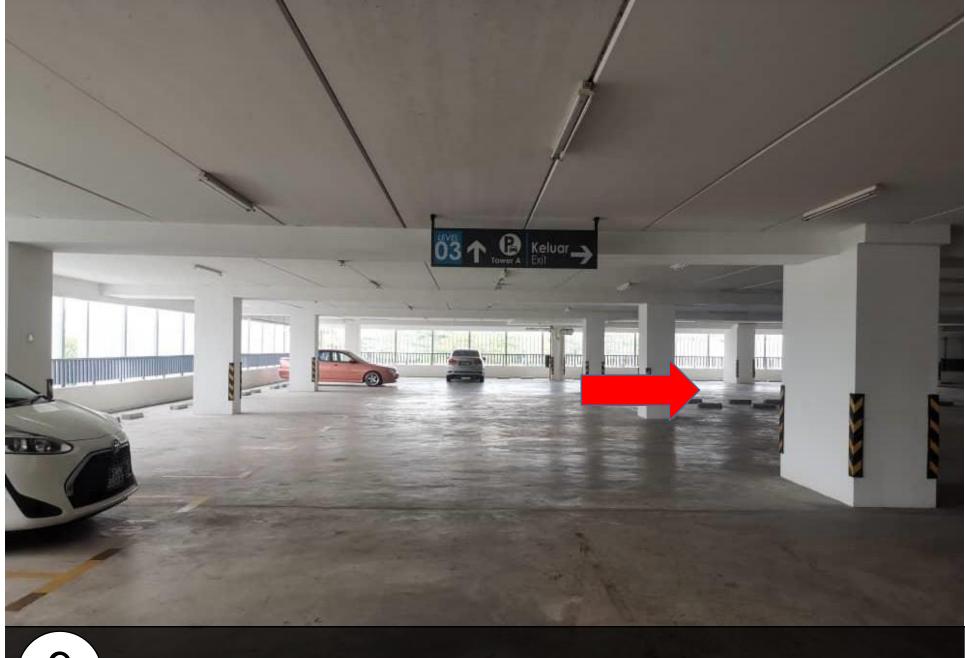

### Paragon Suite

Unit Number: A-21-08 (3)

Facility Floor: Level 7

Parking Lot: Level 3-444

把车停在这里,过后去保安部登记 Park your car here and register in the guard house

请求保安帮忙扫卡后,进入大厅 Ask Security for help and enter to lobby

Find the mail box A-21-08

有 前往停车场 enter to parking

9 turn left

10

This is ur parking lot Lvl3-444

前往Block A大厅, Go turn Block A lobby

再次扫描您的卡,然后点击10楼 Scan again your card and go to level 10

15 走出电梯后左转 Turn left into the corner after exiting lift