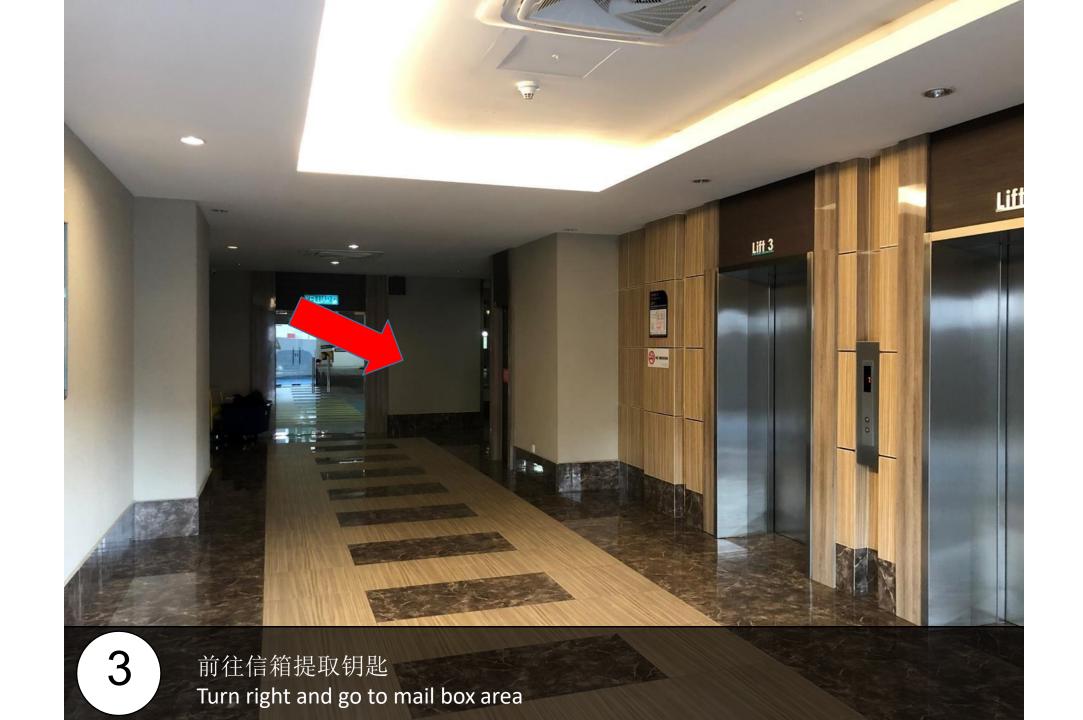

Find the mail box A-21-08

有 前往停车场 enter to parking

9 turn left

10

This is ur parking lot Lvl3-444

前往Block A大厅, Go turn Block A lobby

再次扫描您的卡,然后点击10楼 Scan again your card and go to level 10

15 走出电梯后左转 Turn left into the corner after exiting lift