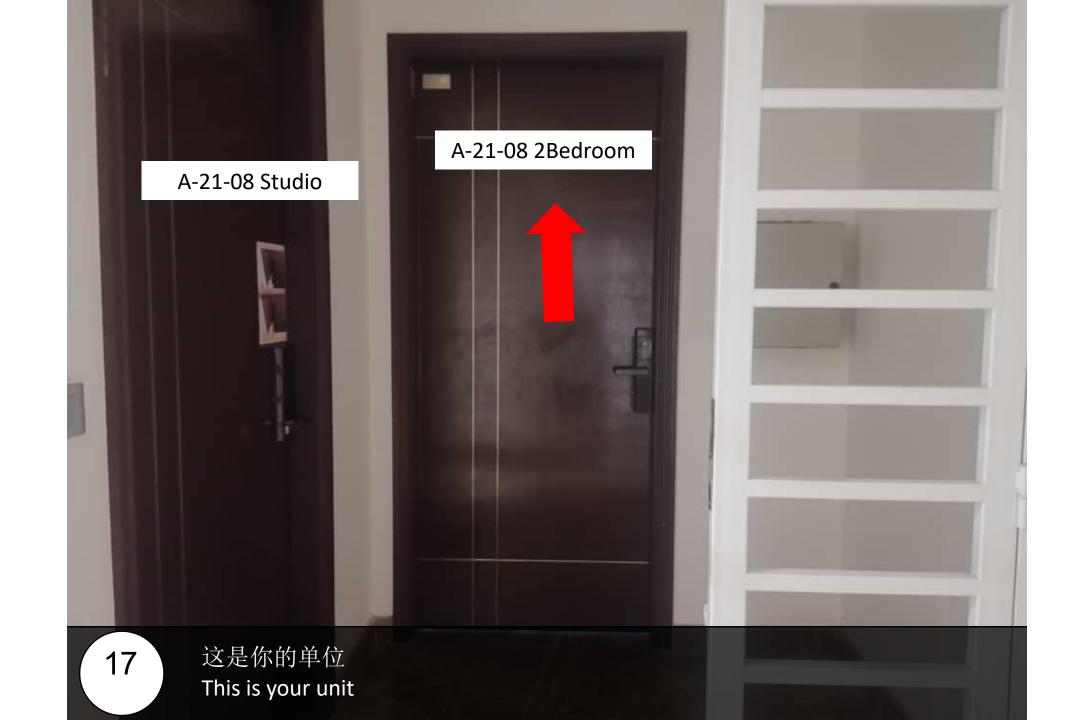

### Paragon Suite

Unit Number: A-21-08 (3)

Facility Floor: Level 7

Parking Lot: Level 3-444

把车停在这里,过后去保安部登记 Park your car here and register in the guard house

请求保安帮忙扫卡后,进入大厅 Ask Security for help and enter to lobby

Find the mail box A-21-08

有 前往停车场 enter to parking

9 turn left

10

This is ur parking lot Lvl3-444

前往Block A大厅, Go turn Block A lobby

再次扫描您的卡,然后点击10楼 Scan again your card and go to level 10

15 走出电梯后左转 Turn left into the corner after exiting lift