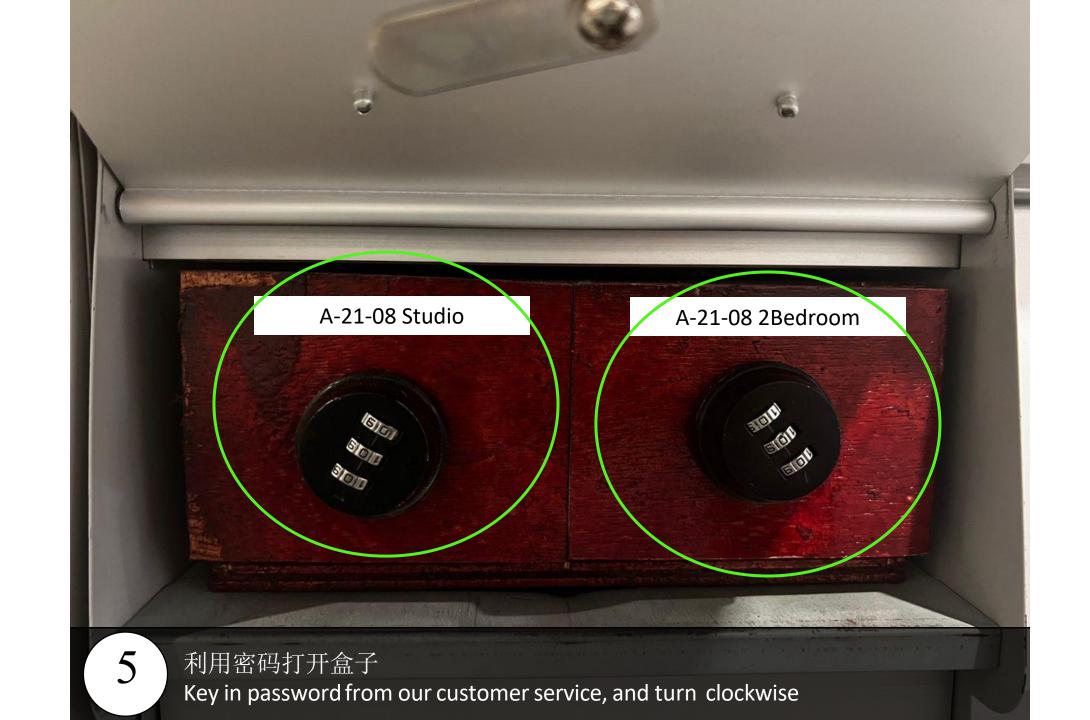

### Paragon Suite

Unit Number: A-21-08 (3)

Facility Floor: Level 7

Parking Lot: Level 3-444

把车停在这里,过后去保安部登记 Park your car here and register in the guard house

请求保安帮忙扫卡后,进入大厅 Ask Security for help and enter to lobby

Find the mail box A-21-08

有 前往停车场 enter to parking

9 turn left

10

This is ur parking lot Lvl3-444

前往Block A大厅, Go turn Block A lobby

再次扫描您的卡,然后点击10楼 Scan again your card and go to level 10

15 走出电梯后左转 Turn left into the corner after exiting lift