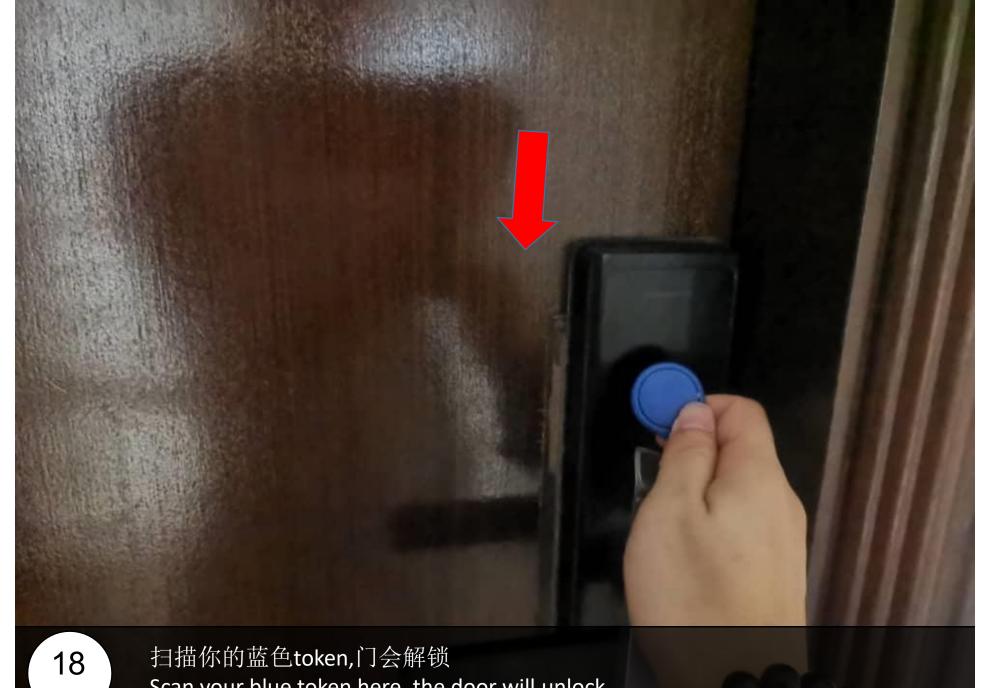

enforced as per management guidelines.



### No Smoking Policy

Strict no-smoking policy inside the unit. RM500 penalty for smoking. Smoking allowed on balcony with closed glass door.



### Restricted Fruits

Durians, mangosteens, and dragon fruits are not allowed inside the homestay.



### Paragon Suite

Unit Number: A-21-08 (3)

Facility Floor: Level 7

Parking Lot: Level 3-444



把车停在这里,过后去保安部登记 Park your car here and register in the guard house



请求保安帮忙扫卡后,进入大厅 Ask Security for help and enter to lobby





Find the mail box A-21-08







有 前往停车场 enter to parking





9 turn left



10

This is ur parking lot Lvl3-444



前往Block A大厅, Go turn Block A lobby





再次扫描您的卡,然后点击10楼 Scan again your card and go to level 10





15 走出电梯后左转 Turn left into the corner after exiting lift







Scan your blue token here, the door will unlock



## Thank You

Enjoy every moment of your vacation!

Homestay Management by Antlerzone