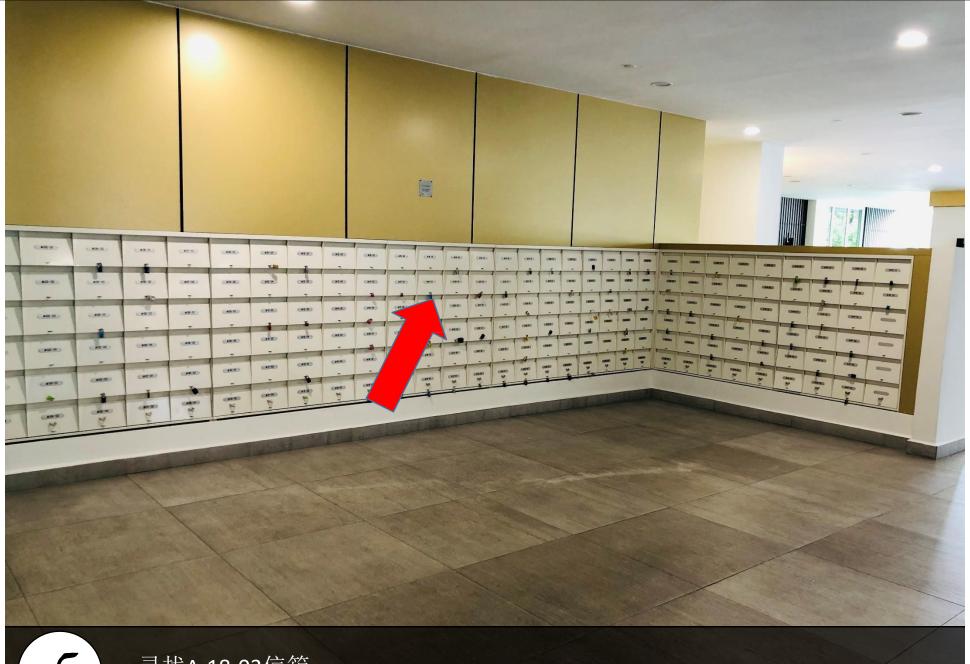

向前走,去信箱拿钥匙 Go straight and take key from mailbox

寻找A-18-03信箱 Looking for A-18-03 mail box

拿钥匙 Get the key

将车放入停车位 (B3-076) Park your car at parking lot (B3-076)

Go straight and going B1 parking lot

继续向前然后在尾巴向右转 Continue Straight and turn to the right at the end