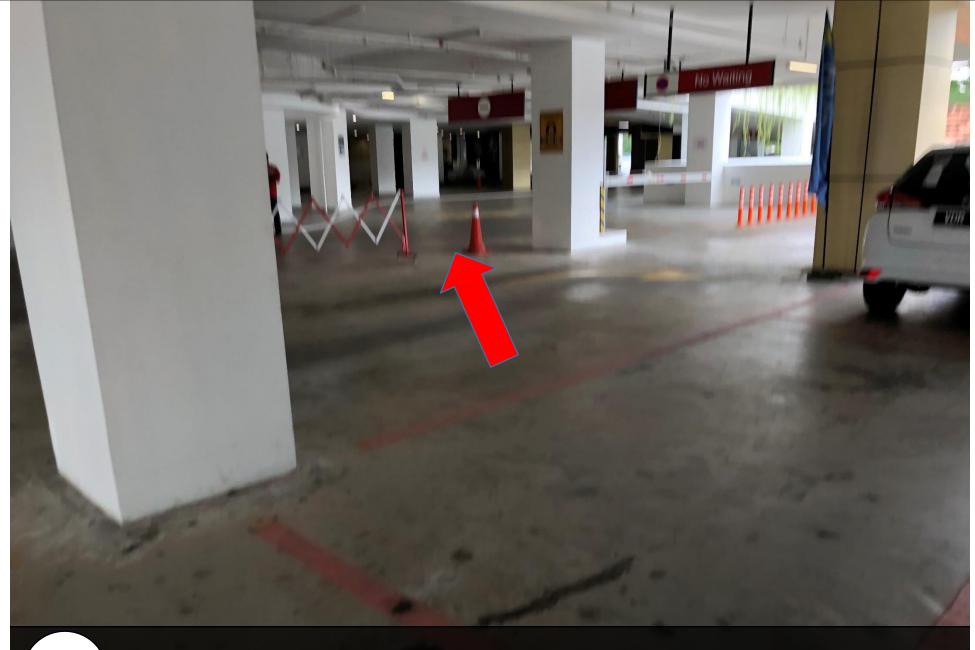

### Tri Tower

Unit Number: A-18-03

Facility Floor: Level 2

Parking Lot: Level B3-076

从此入口进入,请与保安登记与记录 (A-18-03) Entrance from here and make a register with security (A-18-03)

走进Lobby,拿去钥匙 Go to lobby collect key

向前走,去信箱拿钥匙 Go straight and take key from mailbox

寻找A-18-03信箱 Looking for A-18-03 mail box

拿钥匙 Get the key

将车放入停车位 (B3-076) Park your car at parking lot (B3-076)

Go straight and going B1 parking lot

继续向前然后在尾巴向右转 Continue Straight and turn to the right at the end