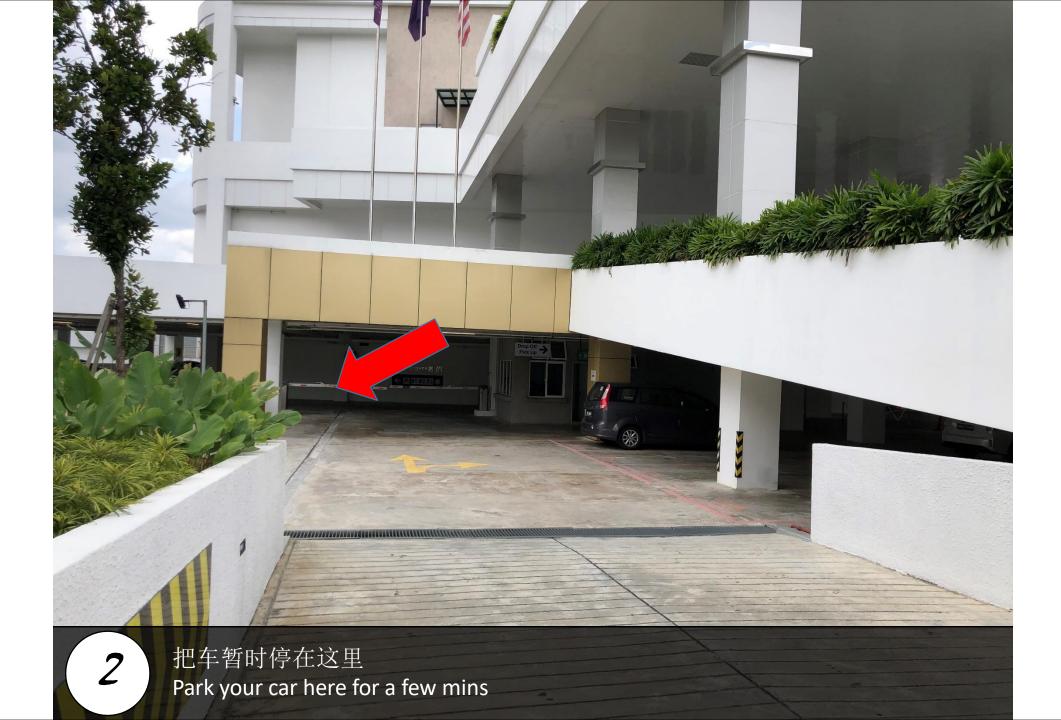

### Tri Tower

Unit Number: A-18-03

Facility Floor: Level 2

Parking Lot: Level B3-076

从此入口进入,请与保安登记与记录 (A-18-03) Entrance from here and make a register with security (A-18-03)

走进Lobby,拿去钥匙 Go to lobby collect key