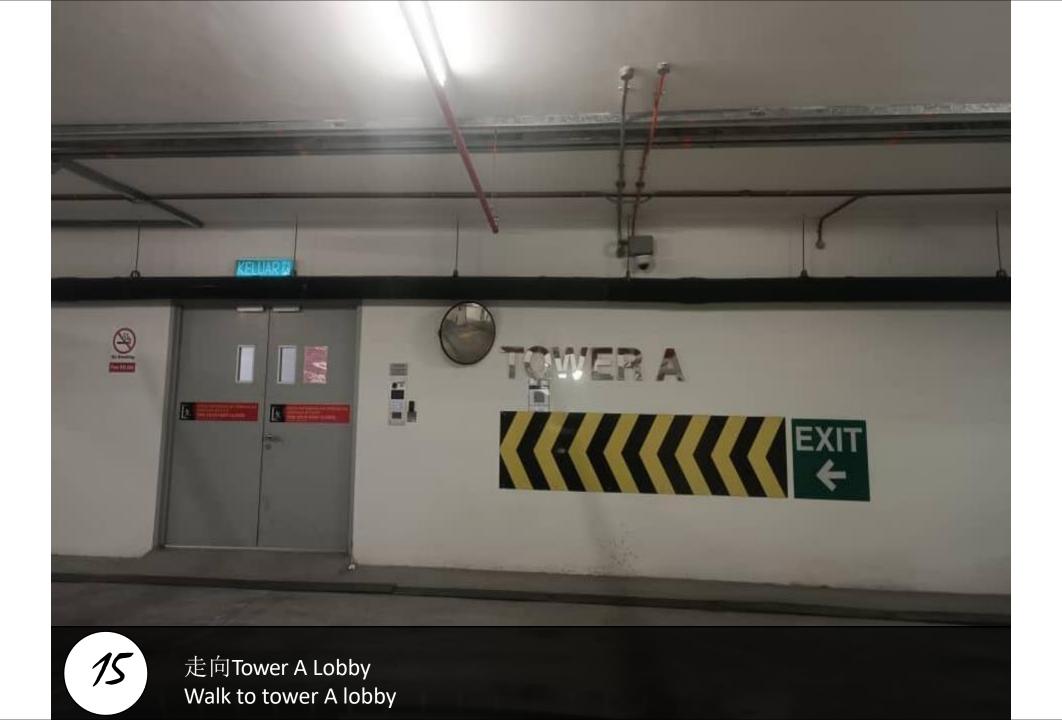

### Tri Tower

Unit Number: A-18-03

Facility Floor: Level 2

Parking Lot: Level B3-076

从此入口进入,请与保安登记与记录 (A-18-03) Entrance from here and make a register with security (A-18-03)

走进Lobby,拿去钥匙 Go to lobby collect key