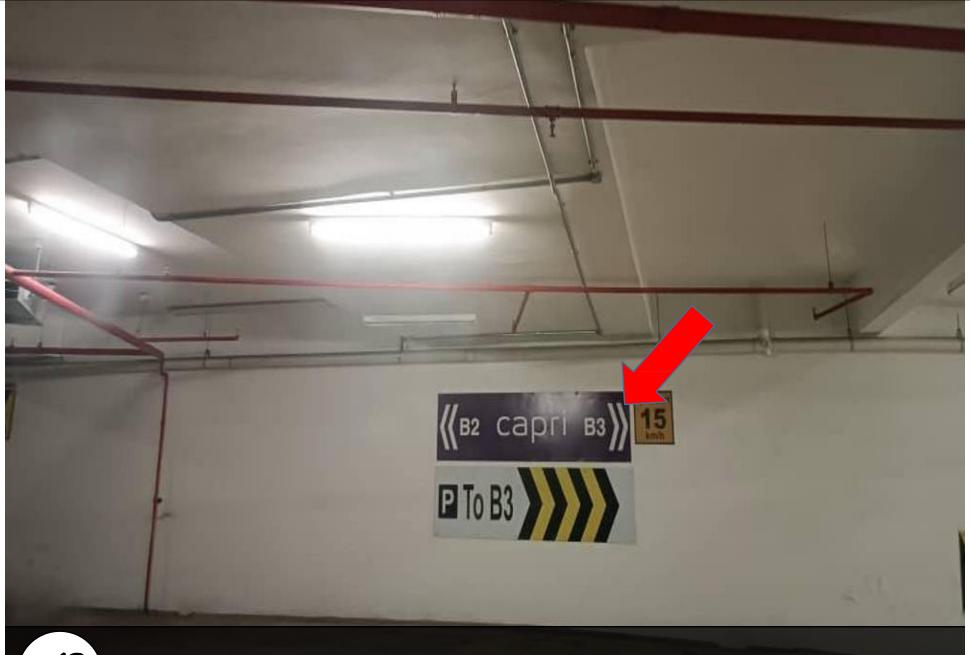

继续直走后向右转 Straight and Turn to the right

12 往B3走 Going level B3

转右边 Turn right

这个就是停车位 This is the parking B3-076

前往Block a大厅, 扫描此卡开门 Go turn Block a lobby and scan for this card to open door

触动荧幕,直到数字出现 Touch the screen and the number will come out