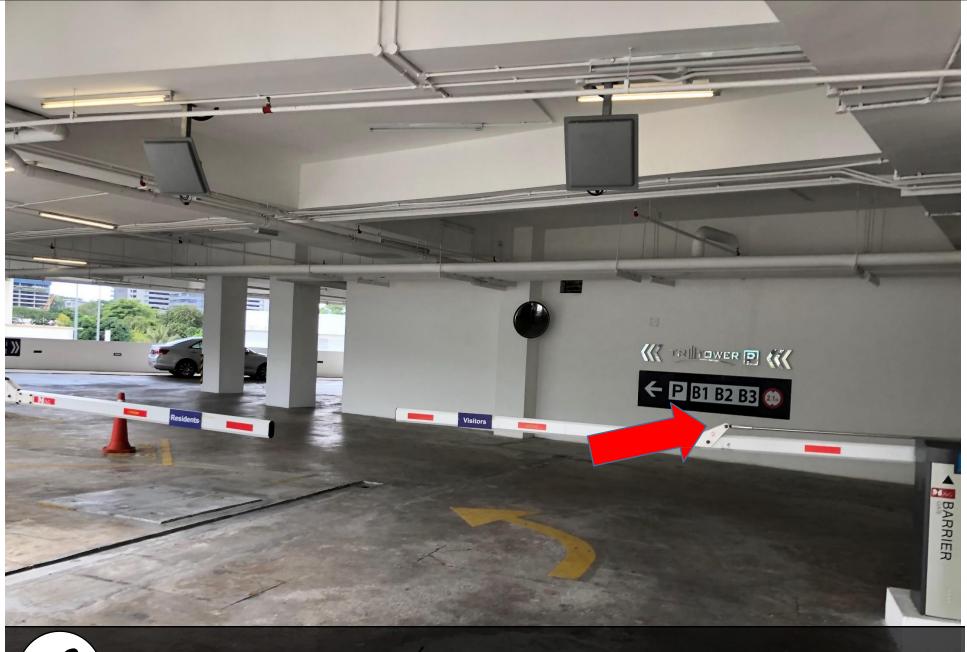

向前走,去信箱拿钥匙 Go straight and take key from mailbox

寻找A-18-03信箱 Looking for A-18-03 mail box

拿钥匙 Get the key

将车放入停车位 (B3-076) Park your car at parking lot (B3-076)

Go straight and going B1 parking lot

继续向前然后在尾巴向右转 Continue Straight and turn to the right at the end