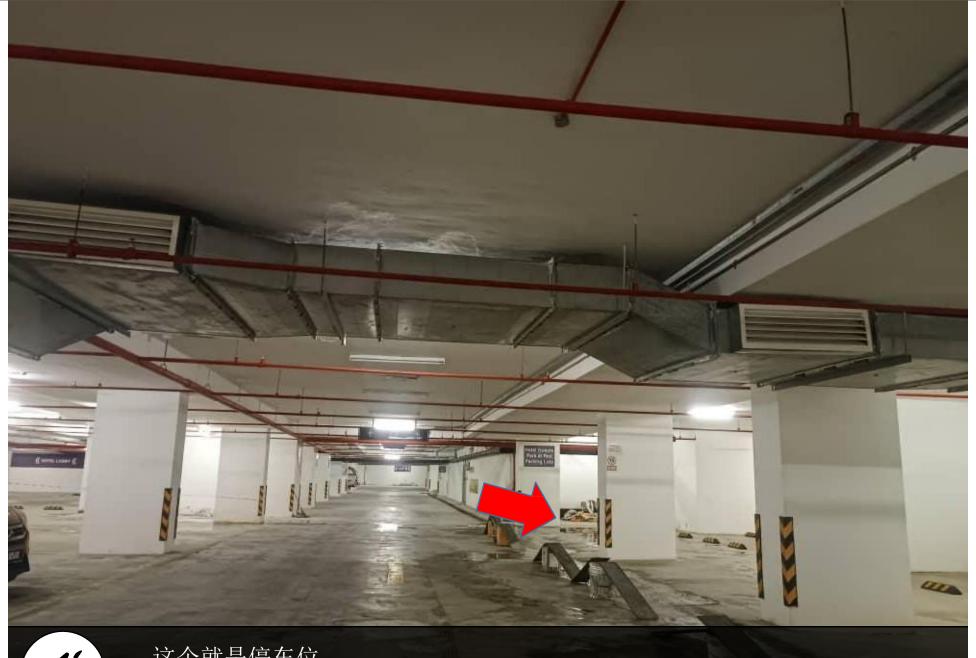

继续直走后向右转 Straight and Turn to the right

12 往B3走 Going level B3

转右边 Turn right

这个就是停车位 This is the parking B3-076

前往Block a大厅, 扫描此卡开门 Go turn Block a lobby and scan for this card to open door

触动荧幕,直到数字出现 Touch the screen and the number will come out