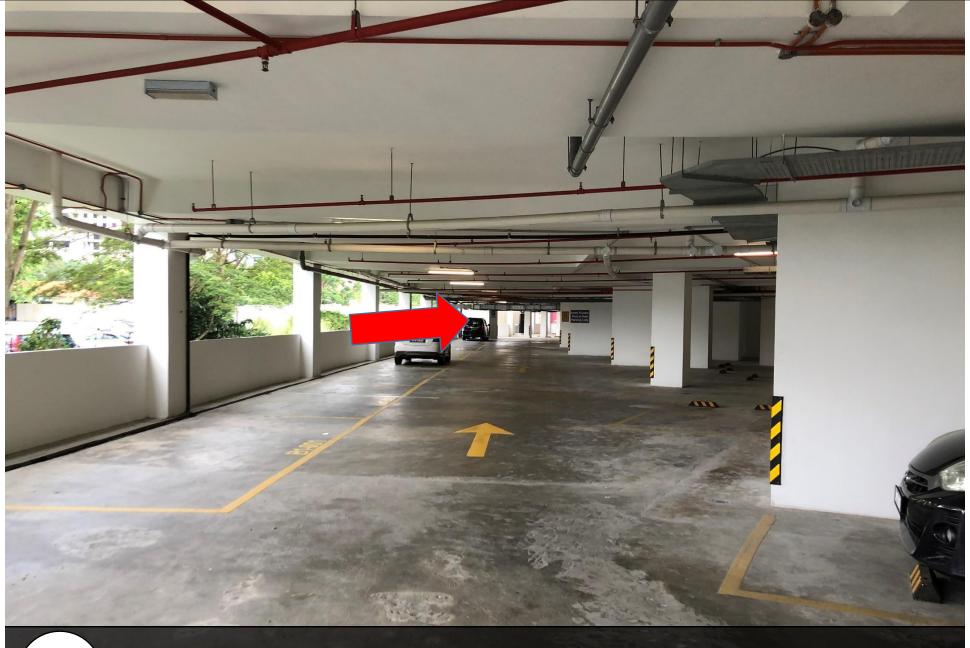

向前走,去信箱拿钥匙 Go straight and take key from mailbox

寻找A-18-03信箱 Looking for A-18-03 mail box

拿钥匙 Get the key

将车放入停车位 (B3-076) Park your car at parking lot (B3-076)

Go straight and going B1 parking lot

继续向前然后在尾巴向右转 Continue Straight and turn to the right at the end

继续直走后向右转 Straight and Turn to the right

12 往B3走 Going level B3

转右边 Turn right

这个就是停车位 This is the parking B3-076

前往Block a大厅, 扫描此卡开门 Go turn Block a lobby and scan for this card to open door

触动荧幕,直到数字出现 Touch the screen and the number will come out