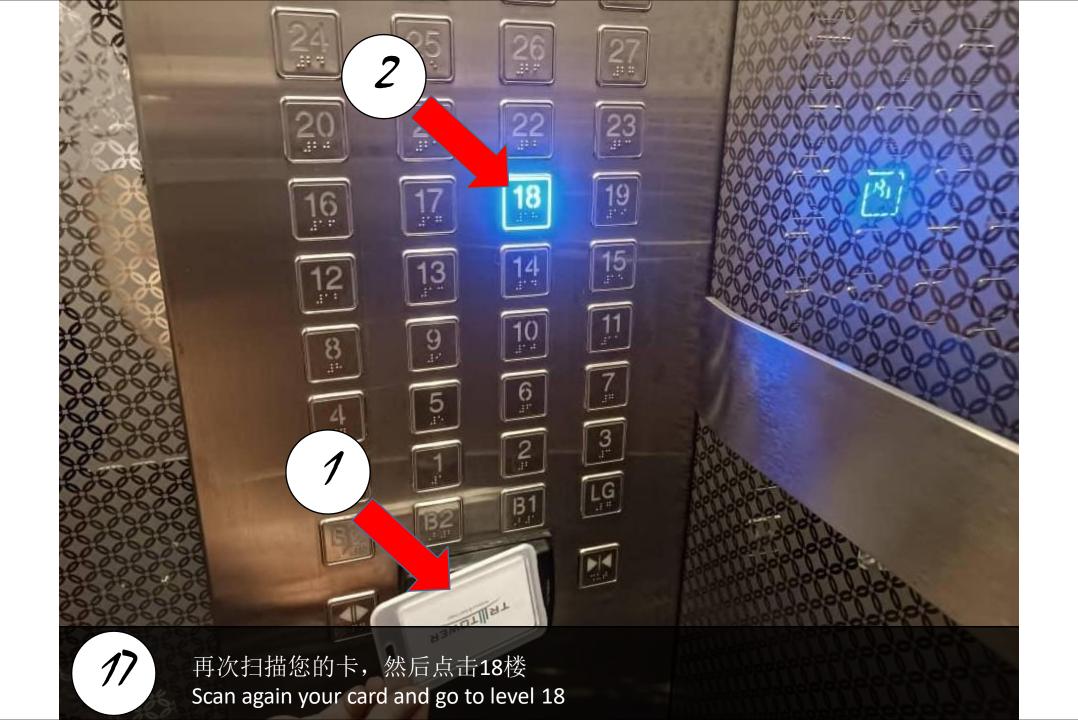

继续直走后向右转 Straight and Turn to the right

12 往B3走 Going level B3

转右边 Turn right

这个就是停车位 This is the parking B3-076

前往Block a大厅, 扫描此卡开门 Go turn Block a lobby and scan for this card to open door

触动荧幕,直到数字出现 Touch the screen and the number will come out

输入密码 Insert the password that sent by customer service