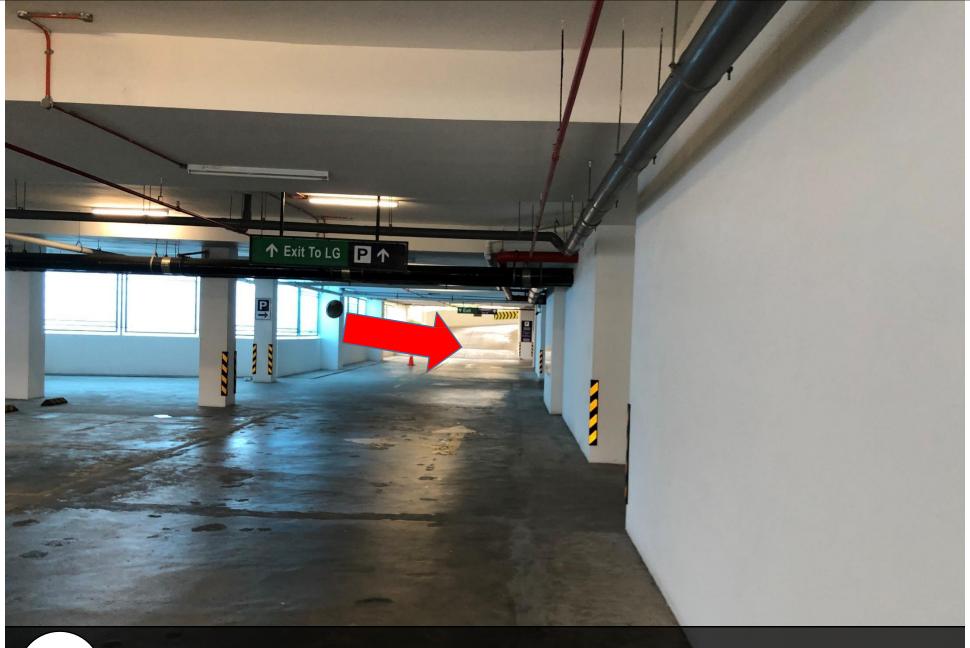

向前走,去信箱拿钥匙 Go straight and take key from mailbox

寻找A-18-03信箱 Looking for A-18-03 mail box

拿钥匙 Get the key

将车放入停车位 (B3-076) Park your car at parking lot (B3-076)

Go straight and going B1 parking lot

继续向前然后在尾巴向右转 Continue Straight and turn to the right at the end

继续直走后向右转 Straight and Turn to the right

12 往B3走 Going level B3

转右边 Turn right

这个就是停车位 This is the parking B3-076

前往Block a大厅, 扫描此卡开门 Go turn Block a lobby and scan for this card to open door

触动荧幕,直到数字出现 Touch the screen and the number will come out