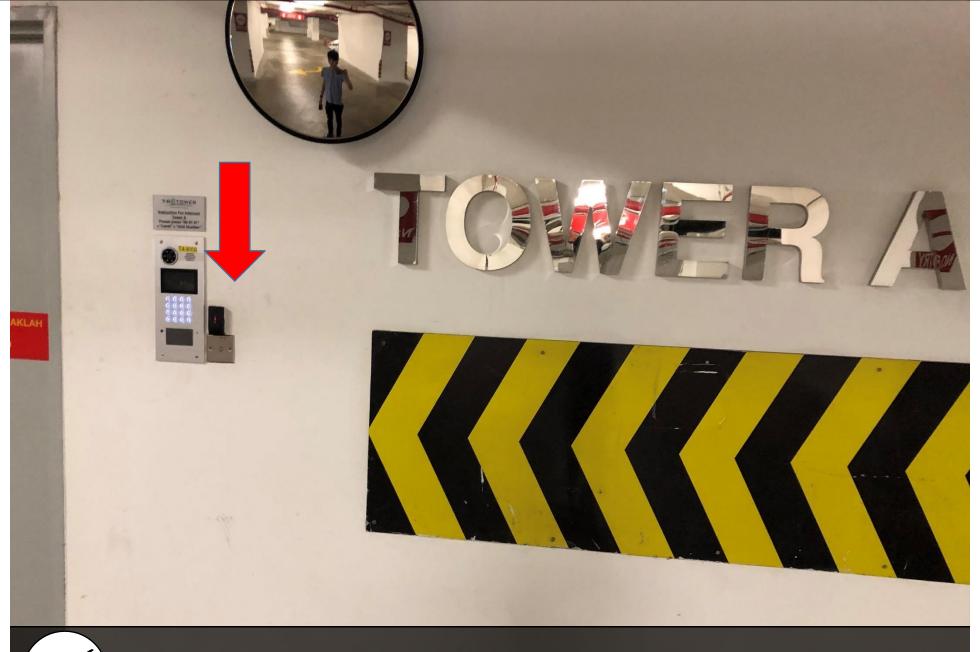

继续直走后向右转 Straight and Turn to the right

12 往B3走 Going level B3

转右边 Turn right

这个就是停车位 This is the parking B3-076

前往Block a大厅, 扫描此卡开门 Go turn Block a lobby and scan for this card to open door

触动荧幕,直到数字出现 Touch the screen and the number will come out