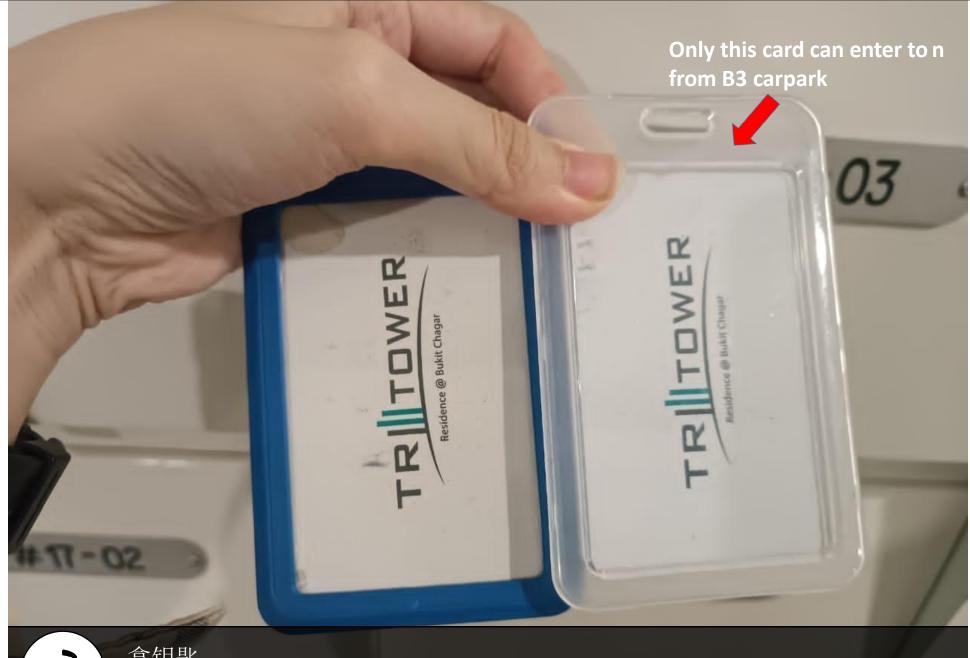

继续直走后向右转 Straight and Turn to the right

12 往B3走 Going level B3

转右边 Turn right

这个就是停车位 This is the parking B3-076

前往Block a大厅, 扫描此卡开门 Go turn Block a lobby and scan for this card to open door

触动荧幕,直到数字出现 Touch the screen and the number will come out