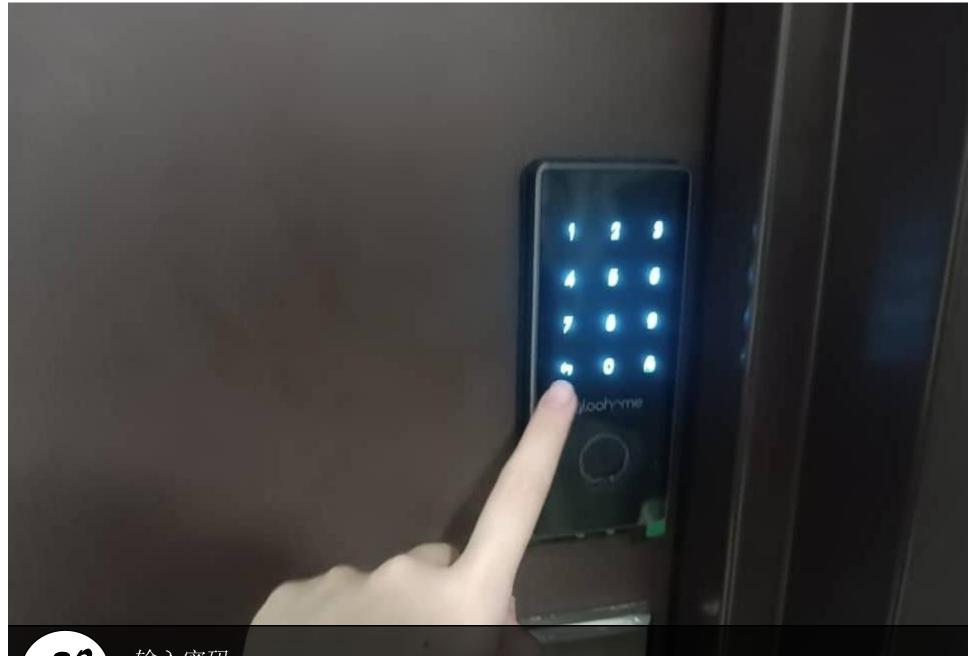

继续直走后向右转 Straight and Turn to the right

12 往B3走 Going level B3

转右边 Turn right

这个就是停车位 This is the parking B3-076

前往Block a大厅, 扫描此卡开门 Go turn Block a lobby and scan for this card to open door

触动荧幕,直到数字出现 Touch the screen and the number will come out

输入密码 Insert the password that sent by customer service