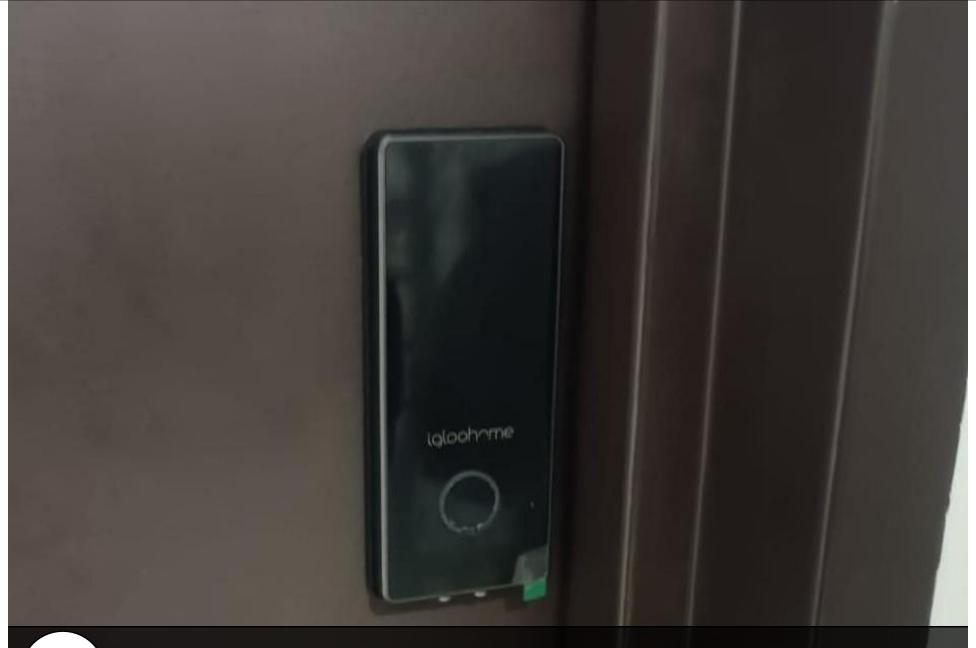

继续直走后向右转 Straight and Turn to the right

12 往B3走 Going level B3

转右边 Turn right

这个就是停车位 This is the parking B3-076

前往Block a大厅, 扫描此卡开门 Go turn Block a lobby and scan for this card to open door

触动荧幕,直到数字出现 Touch the screen and the number will come out