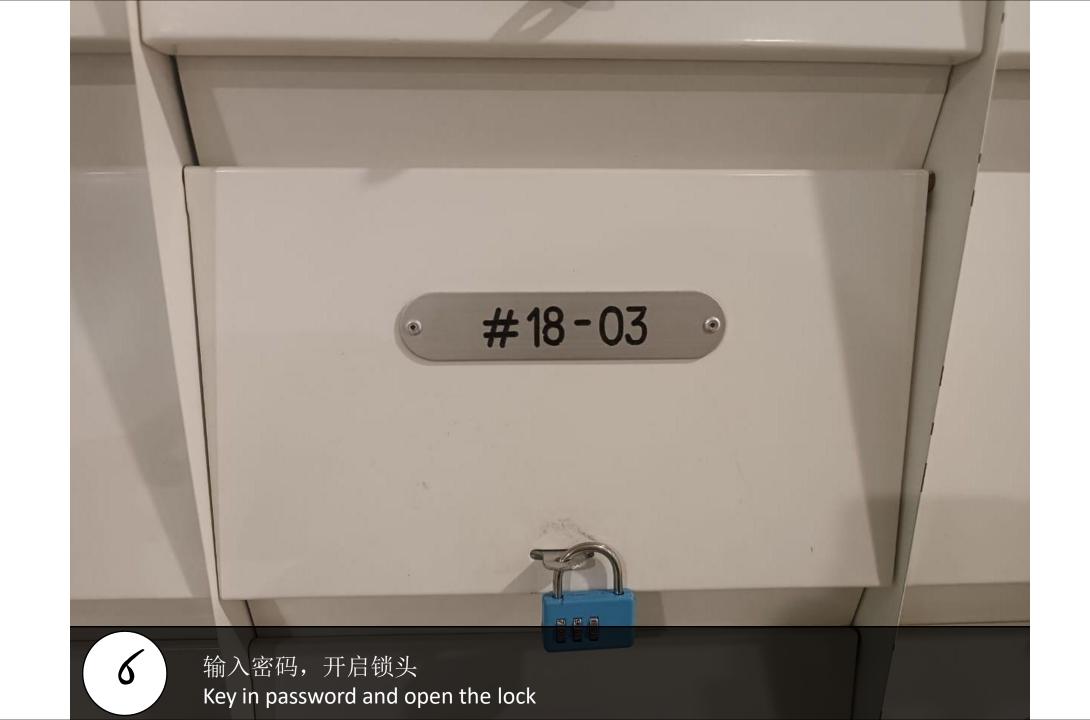

继续直走后向右转 Straight and Turn to the right

12 往B3走 Going level B3

转右边 Turn right

这个就是停车位 This is the parking B3-076

前往Block a大厅, 扫描此卡开门 Go turn Block a lobby and scan for this card to open door

触动荧幕,直到数字出现 Touch the screen and the number will come out

输入密码 Insert the password that sent by customer service