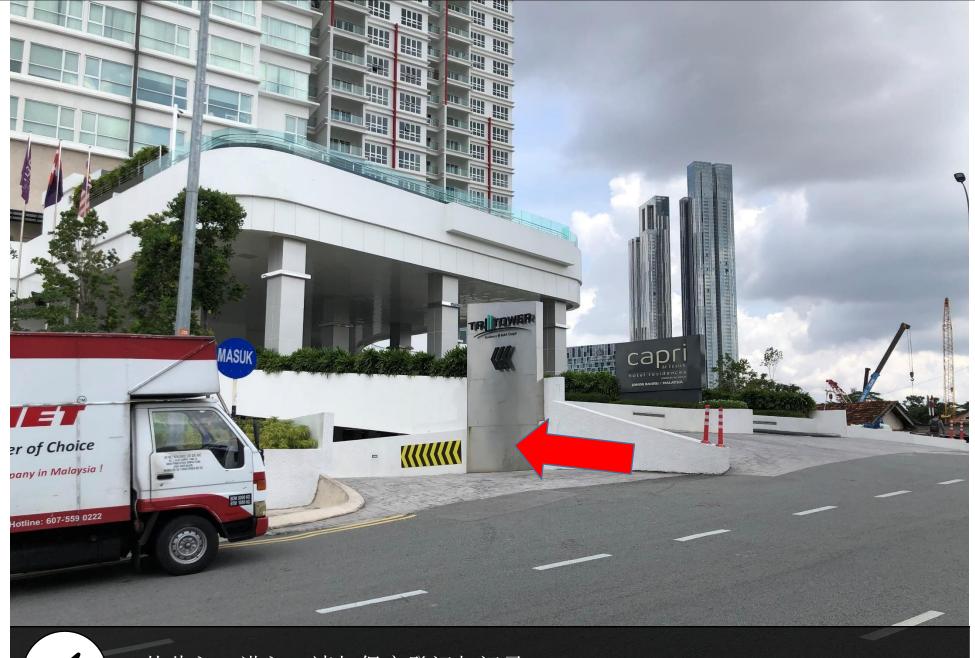

### Tri Tower

Unit Number: A-18-03

Facility Floor: Level 2

Parking Lot: Level B3-076

从此入口进入,请与保安登记与记录 (A-18-03) Entrance from here and make a register with security (A-18-03)

走进Lobby,拿去钥匙 Go to lobby collect key