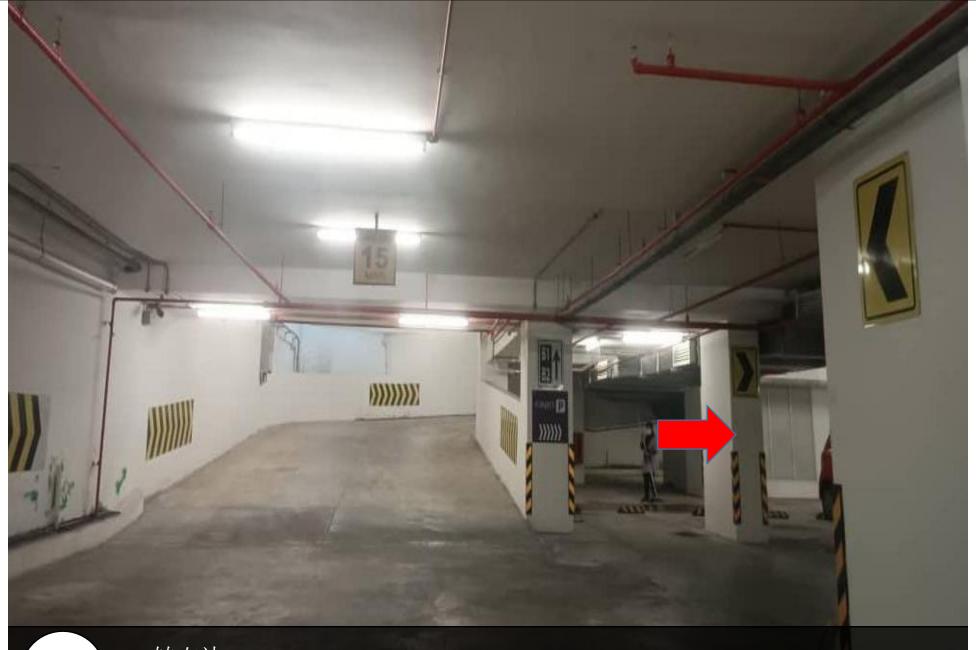

继续直走后向右转 Straight and Turn to the right

12 往B3走 Going level B3

转右边 Turn right

这个就是停车位 This is the parking B3-076

前往Block a大厅, 扫描此卡开门 Go turn Block a lobby and scan for this card to open door

触动荧幕,直到数字出现 Touch the screen and the number will come out