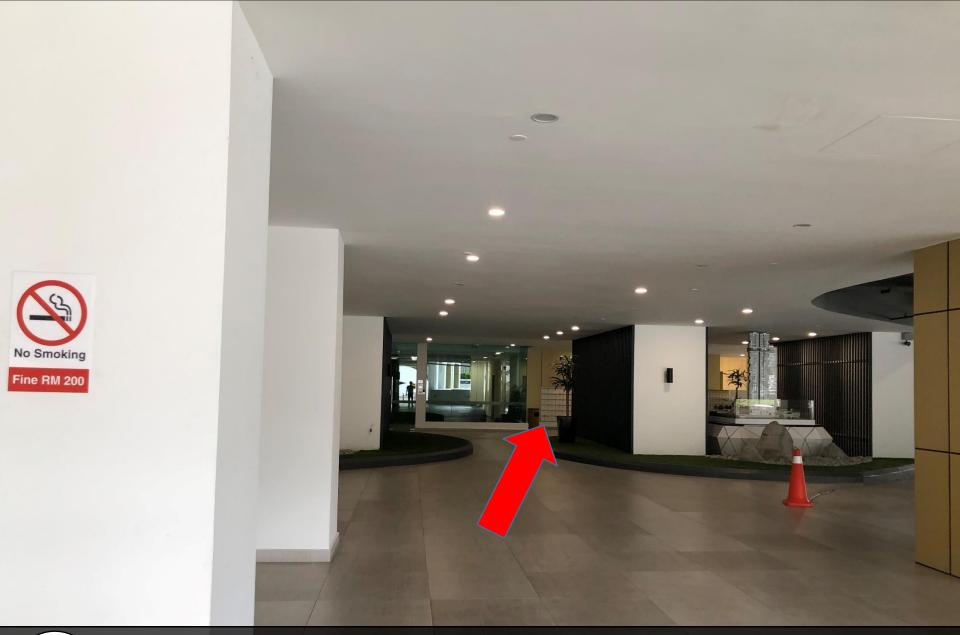

### Tri Tower

Unit Number: A-18-03

Facility Floor: Level 2

Parking Lot: Level B3-076

从此入口进入,请与保安登记与记录 (A-18-03) Entrance from here and make a register with security (A-18-03)

走进Lobby,拿去钥匙 Go to lobby collect key