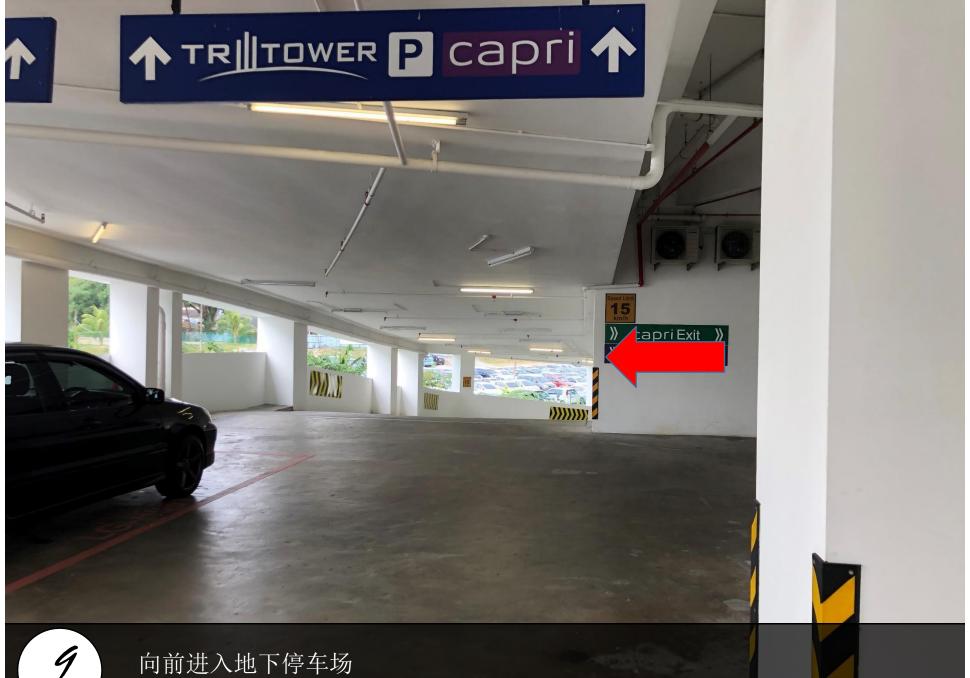

向前走,去信箱拿钥匙 Go straight and take key from mailbox

寻找A-18-03信箱 Looking for A-18-03 mail box

拿钥匙 Get the key

将车放入停车位 (B3-076) Park your car at parking lot (B3-076)

Go straight and going B1 parking lot

继续向前然后在尾巴向右转 Continue Straight and turn to the right at the end

继续直走后向右转 Straight and Turn to the right

12 往B3走 Going level B3

转右边 Turn right

这个就是停车位 This is the parking B3-076

前往Block a大厅, 扫描此卡开门 Go turn Block a lobby and scan for this card to open door

触动荧幕,直到数字出现 Touch the screen and the number will come out