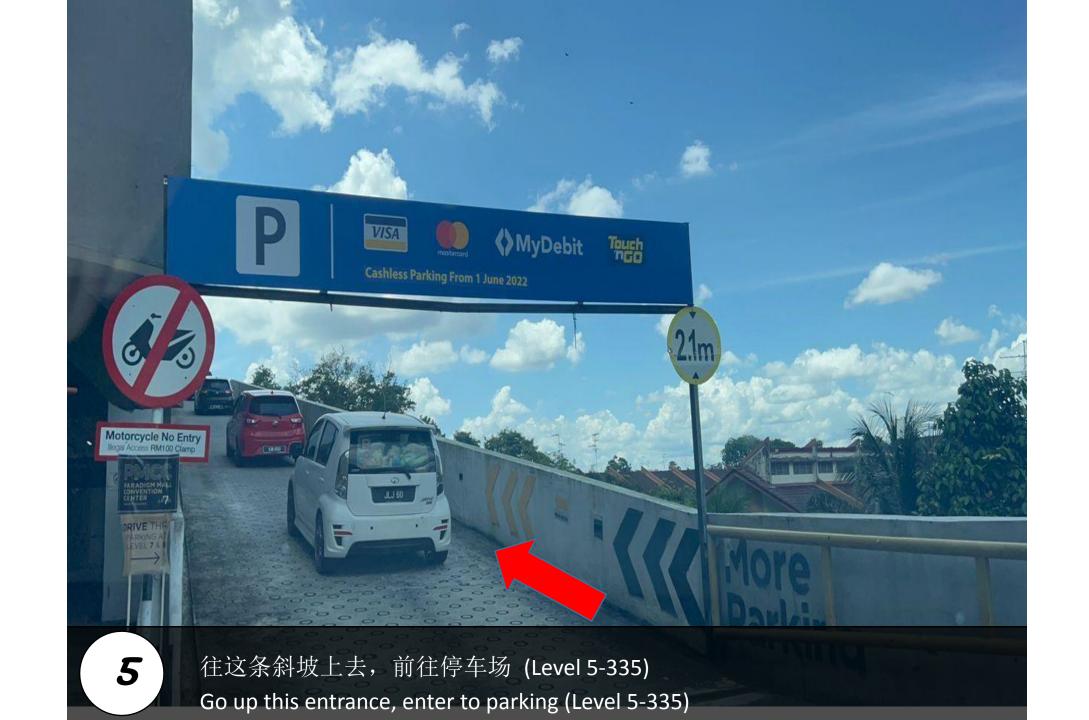

第一个路口左转,进入居民停车场。(LEVEL 5-335) Turn left into the first entrance, enter to residences parking. (LEVEL 5-335)

用这张门卡扫描进去停车场。(LEVEL 5-335)
Use this access card to scan to enter the parking. (LEVEL 5-335)

进入停车场后,直走到完。(LEVEL 5-335) Walk straight till end after enter the parking. (LEVEL 5-335)