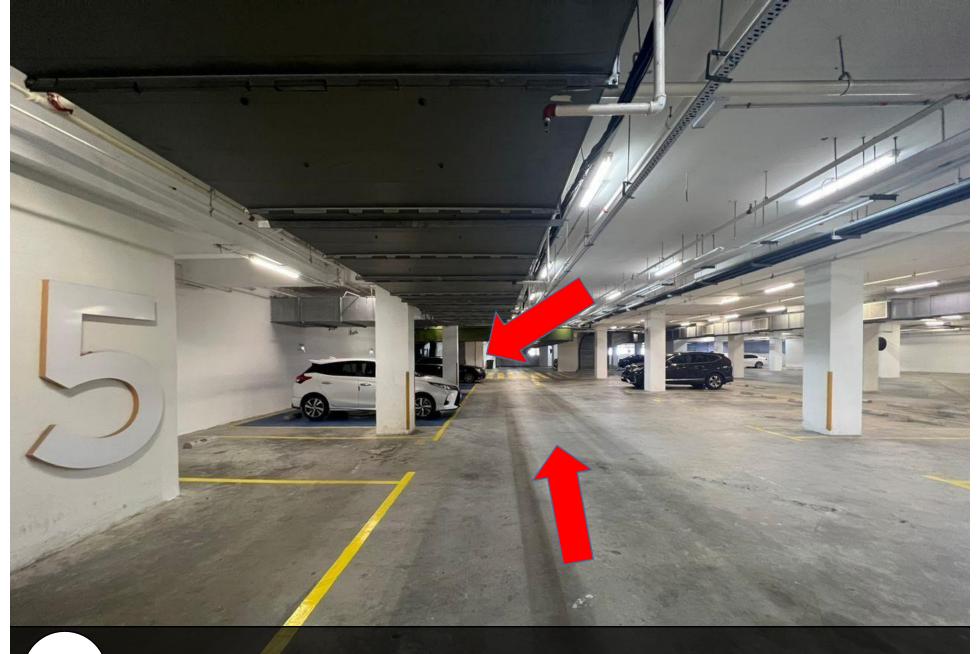

Your parking. (LEVEL 5-335)

再继续直走,电梯入口处就在前方左边。 Continue to walk straight, lift entrance is on your left at the end.

电梯入口处就在这里。 Here is the lift entrance.

用这个Token 扫描智能锁写着NFC处,门就会打开了。 Use the token to scan the smart door lock (at area NFC), then can open the door.