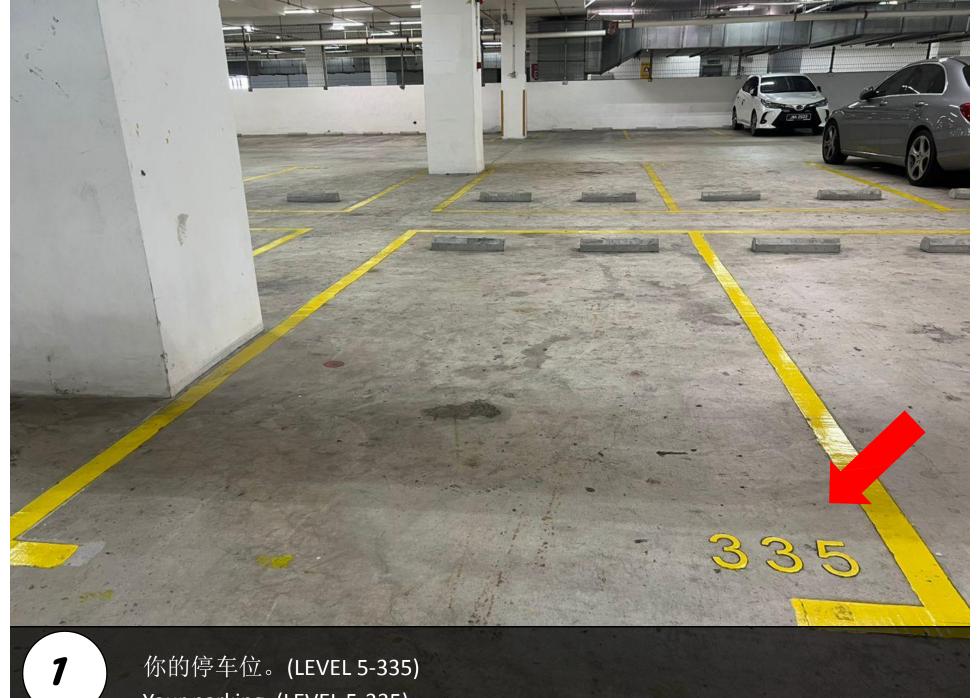

第一个路口左转,进入居民停车场。(LEVEL 5-335) Turn left into the first entrance, enter to residences parking. (LEVEL 5-335)

用这张门卡扫描进去停车场。(LEVEL 5-335)
Use this access card to scan to enter the parking. (LEVEL 5-335)

进入停车场后,直走到完。(LEVEL 5-335) Walk straight till end after enter the parking. (LEVEL 5-335)

直走到这里后, 向右转, 再向左转。 You will arrive here, turn right and turn left.

再继续直走,转右,再转右。
Continue to walk straight, turn right and turn right again.

你的停车位在前方左手边。(LEVEL 5-335) Your parking is on your left at front. (LEVEL 5-335)