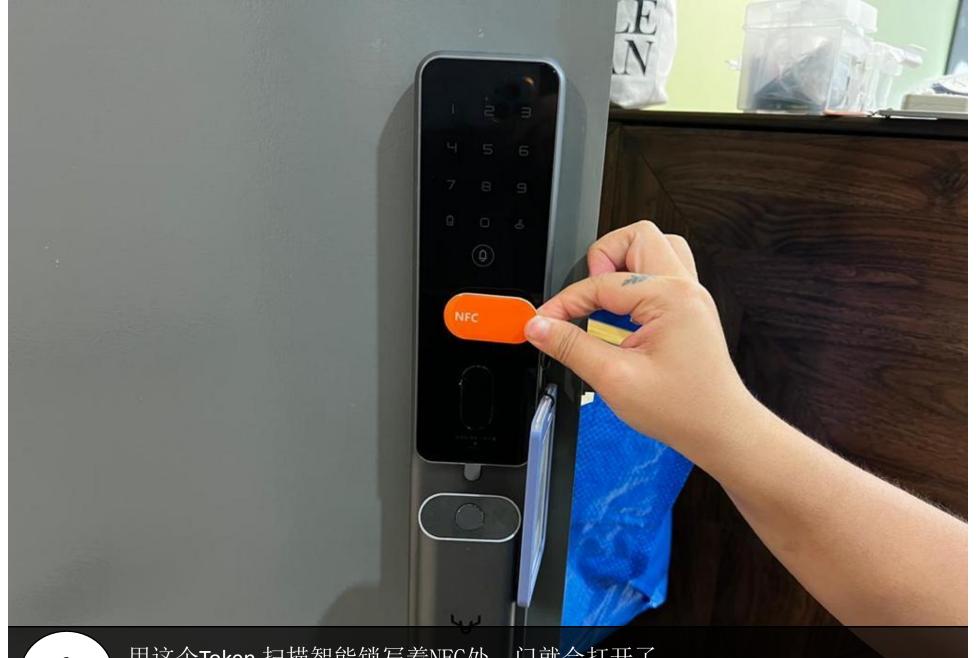

Your parking. (LEVEL 5-335)

再继续直走,电梯入口处就在前方左边。 Continue to walk straight, lift entrance is on your left at the end.

电梯入口处就在这里。 Here is the lift entrance.

用这个Token 扫描智能锁写着NFC处,门就会打开了。 Use the token to scan the smart door lock (at area NFC), then can open the door.

拿了钥匙后,直接用门卡scan这里,打开玻璃门。 After get the key, use the access card to scan here and open the door.

用这个Token 扫描智能锁写着NFC处,门就会打开了。 Use the token to scan the smart door lock (at area NFC), then can open the door.