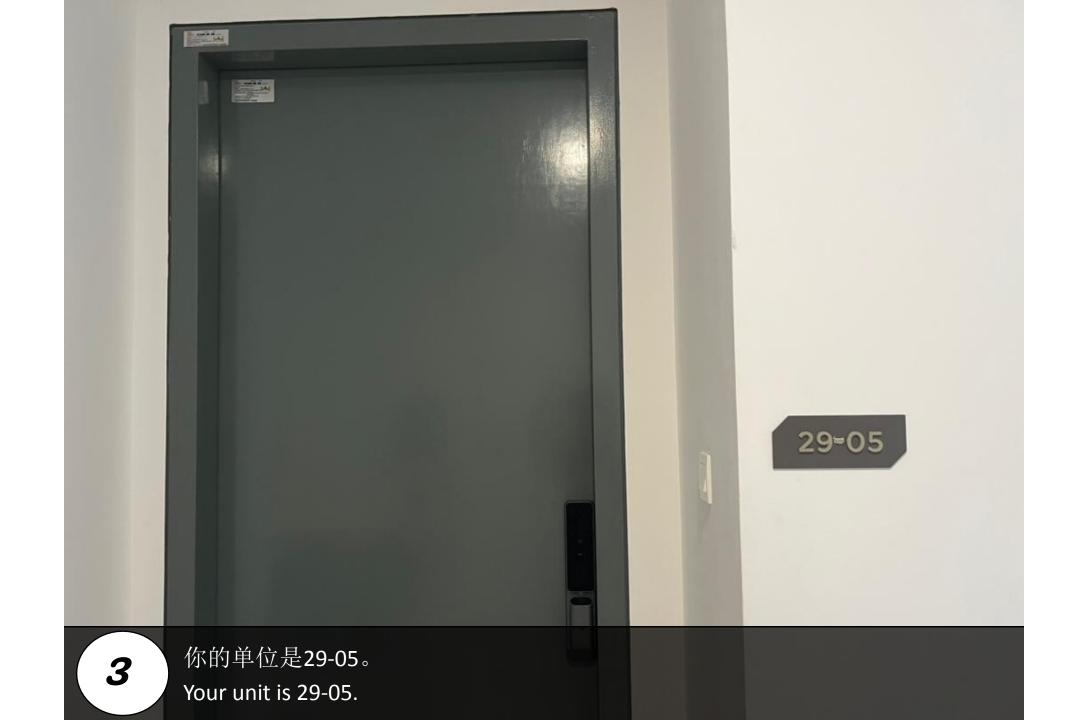

Your parking. (LEVEL 5-335)

再继续直走,电梯入口处就在前方左边。 Continue to walk straight, lift entrance is on your left at the end.

电梯入口处就在这里。 Here is the lift entrance.

用这个Token 扫描智能锁写着NFC处,门就会打开了。 Use the token to scan the smart door lock (at area NFC), then can open the door.