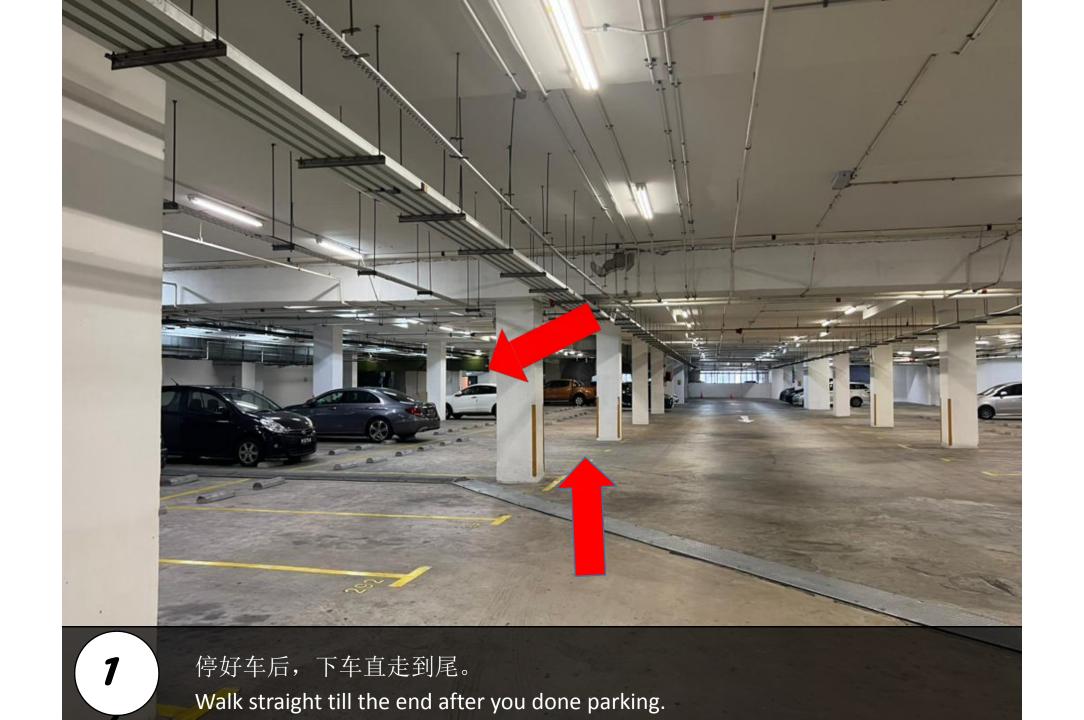

第一个路口左转,进入居民停车场。(LEVEL 5-335) Turn left into the first entrance, enter to residences parking. (LEVEL 5-335)

用这张门卡扫描进去停车场。(LEVEL 5-335)
Use this access card to scan to enter the parking. (LEVEL 5-335)

进入停车场后,直走到完。(LEVEL 5-335) Walk straight till end after enter the parking. (LEVEL 5-335)