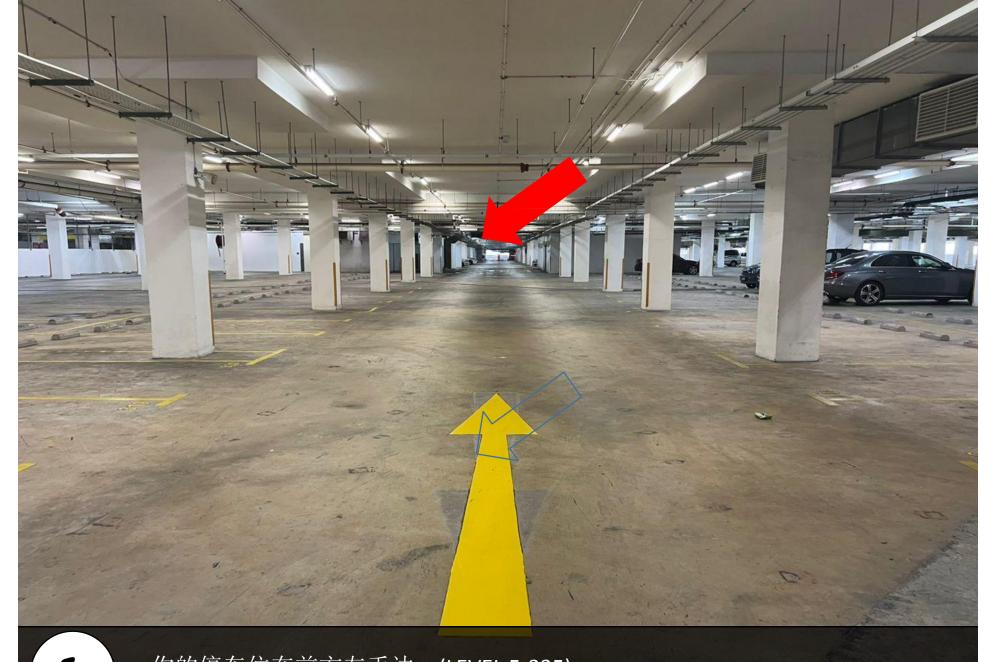

直走到这里后, 向右转, 再向左转。 You will arrive here, turn right and turn left.

再继续直走,转右,再转右。
Continue to walk straight, turn right and turn right again.

你的停车位在前方左手边。(LEVEL 5-335) Your parking is on your left at front. (LEVEL 5-335)