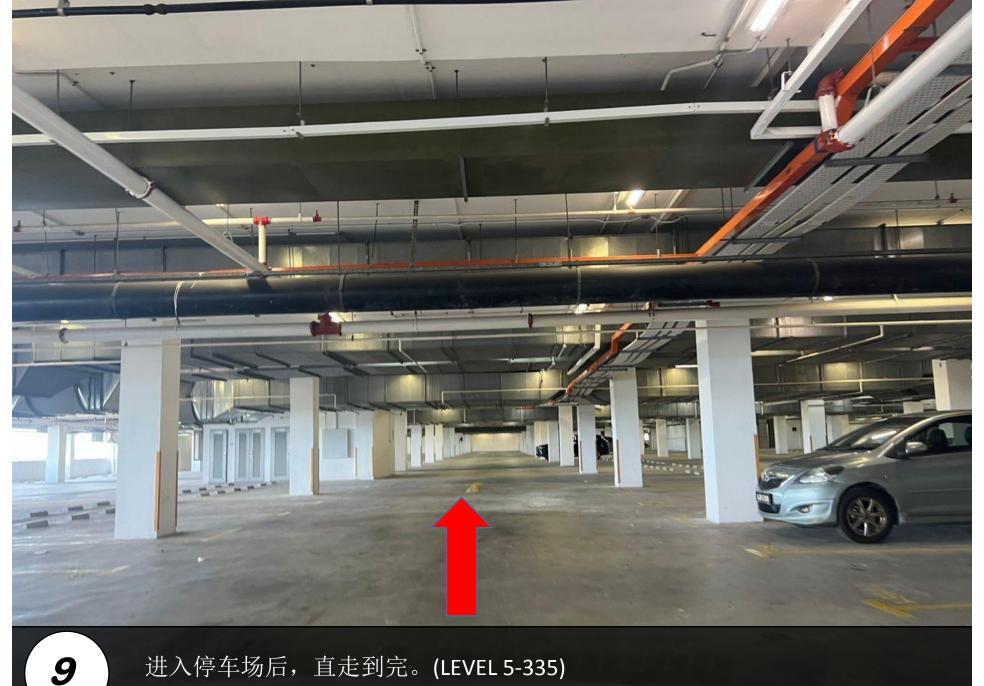

第一个路口左转,进入居民停车场。(LEVEL 5-335) Turn left into the first entrance, enter to residences parking. (LEVEL 5-335)

用这张门卡扫描进去停车场。(LEVEL 5-335)
Use this access card to scan to enter the parking. (LEVEL 5-335)

进入停车场后,直走到完。(LEVEL 5-335) Walk straight till end after enter the parking. (LEVEL 5-335)