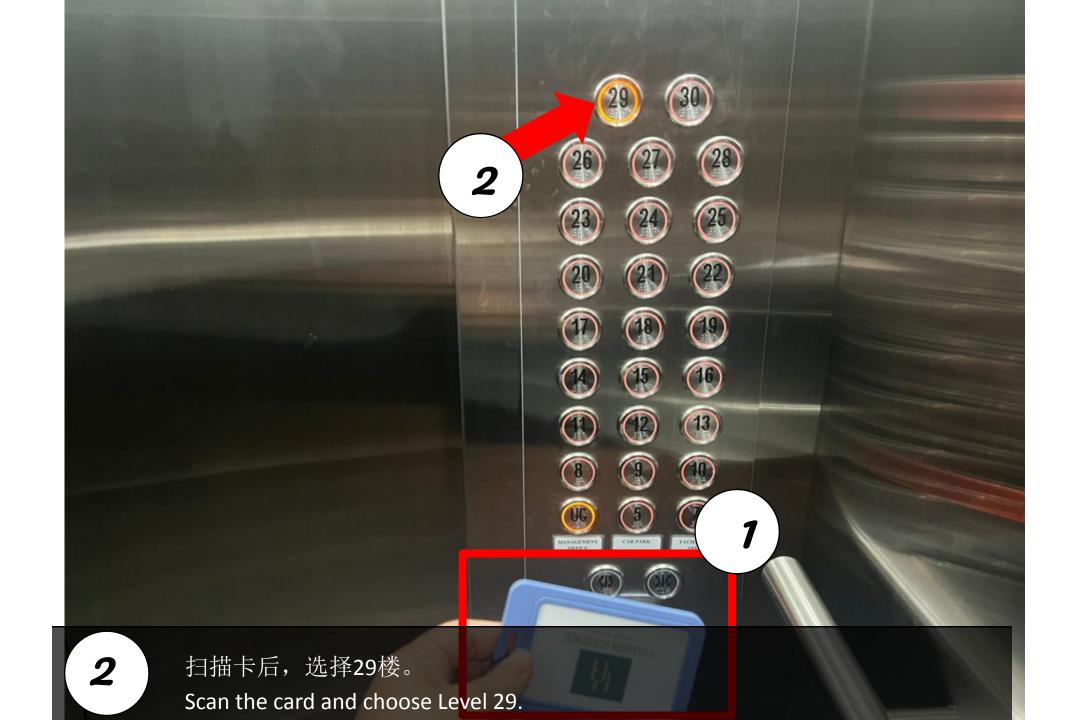

Your parking. (LEVEL 5-335)

再继续直走,电梯入口处就在前方左边。 Continue to walk straight, lift entrance is on your left at the end.

电梯入口处就在这里。 Here is the lift entrance.

用这个Token 扫描智能锁写着NFC处,门就会打开了。 Use the token to scan the smart door lock (at area NFC), then can open the door.