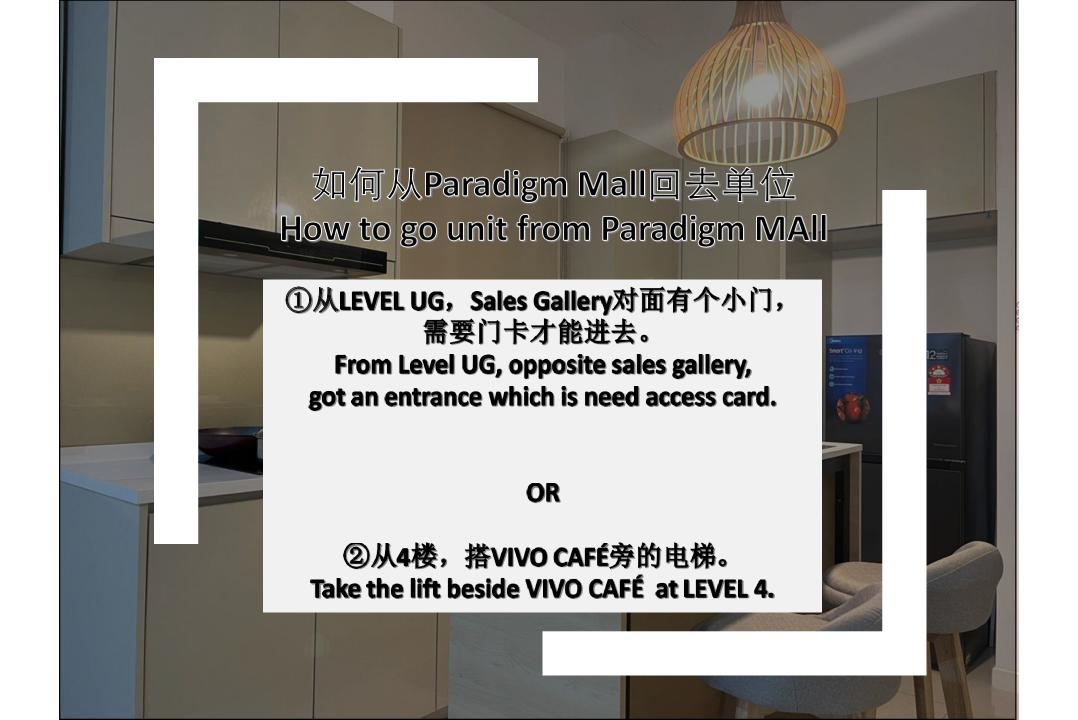

# Residence Facility Floor: Level 7 & 8

Parking Lot: Level 5-335

全 信箱在里面 The mailbox is inside.

拿了钥匙后,直接用门卡scan这里,打开玻璃门。(for those customers who don't drive) After get the key, use the access card to scan here and open the door.