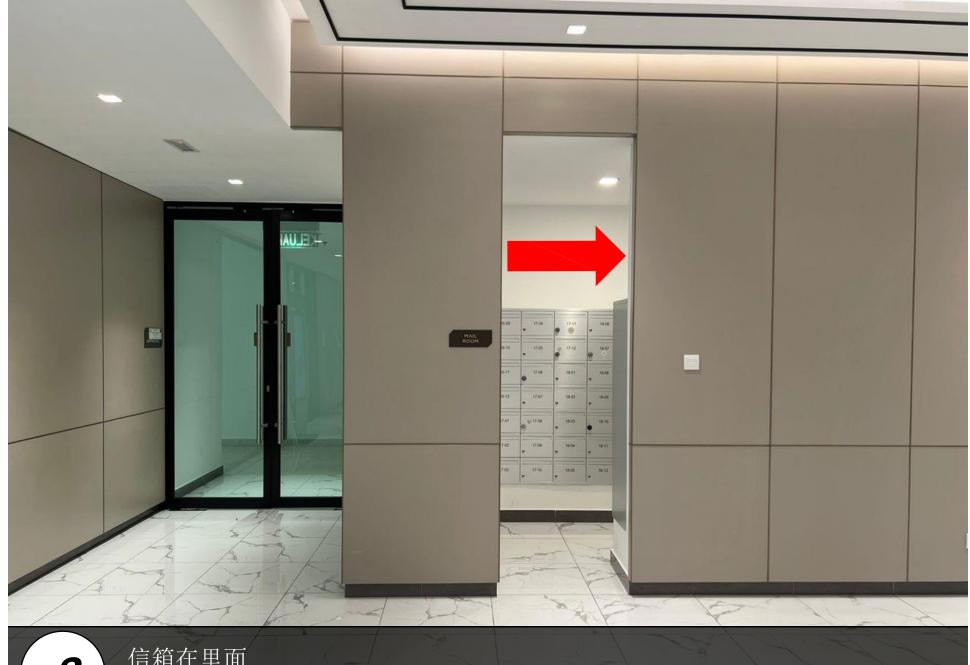

# Residence Facility Floor: Level 7 & 8

Parking Lot: Level 5-335

全 信箱在里面 The mailbox is inside.

拿了钥匙后,直接用门卡scan这里,打开玻璃门。(for those customers who don't drive) After get the key, use the access card to scan here and open the door.