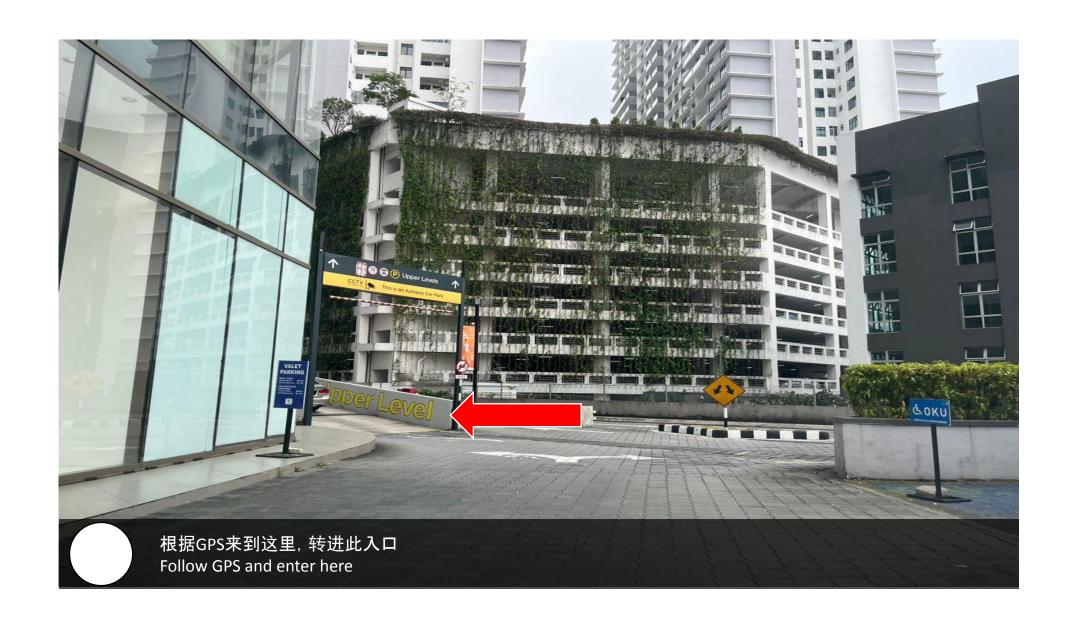

# Residence Facility Floor: Level 7 & 8

Parking Lot: Level 5-335

全 信箱在里面 The mailbox is inside.

拿了钥匙后,直接用门卡scan这里,打开玻璃门。(for those customers who don't drive) After get the key, use the access card to scan here and open the door.

第一个路口左转,进入居民停车场。(LEVEL 5-335) Turn left into the first entrance, enter to residences parking. (LEVEL 5-335)

用这张门卡扫描进去停车场。(LEVEL 5-335)
Use this access card to scan to enter the parking. (LEVEL 5-335)

进入停车场后,直走到完。(LEVEL 5-335) Walk straight till end after enter the parking. (LEVEL 5-335)