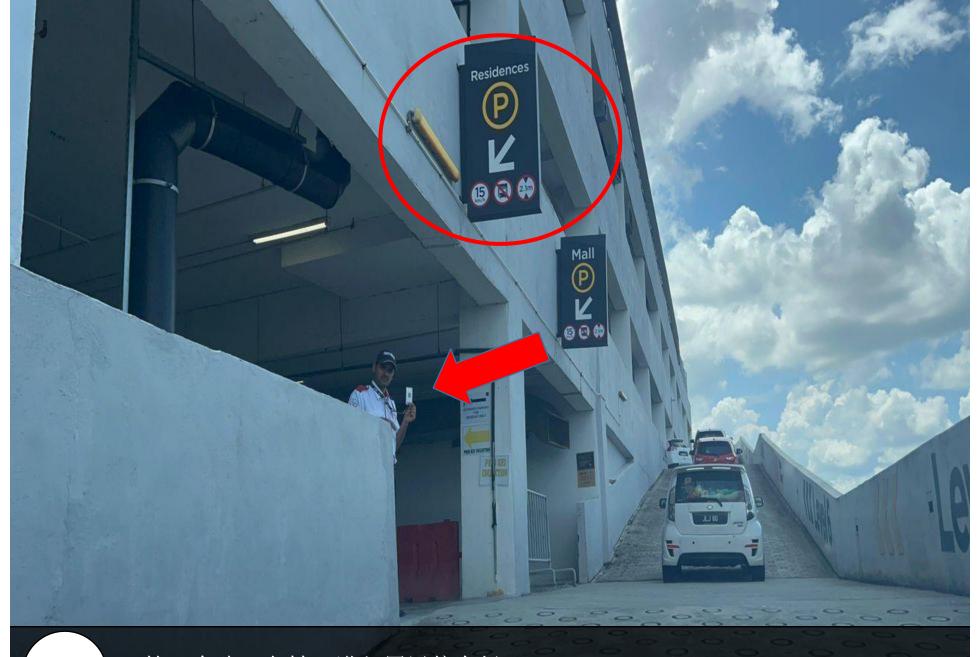

第一个路口左转,进入居民停车场。(LEVEL 5-335) Turn left into the first entrance, enter to residences parking. (LEVEL 5-335)

用这张门卡扫描进去停车场。(LEVEL 5-335)
Use this access card to scan to enter the parking. (LEVEL 5-335)

进入停车场后,直走到完。(LEVEL 5-335) Walk straight till end after enter the parking. (LEVEL 5-335)

直走到这里后, 向右转, 再向左转。 You will arrive here, turn right and turn left.

再继续直走,转右,再转右。
Continue to walk straight, turn right and turn right again.

你的停车位在前方左手边。(LEVEL 5-335) Your parking is on your left at front. (LEVEL 5-335)