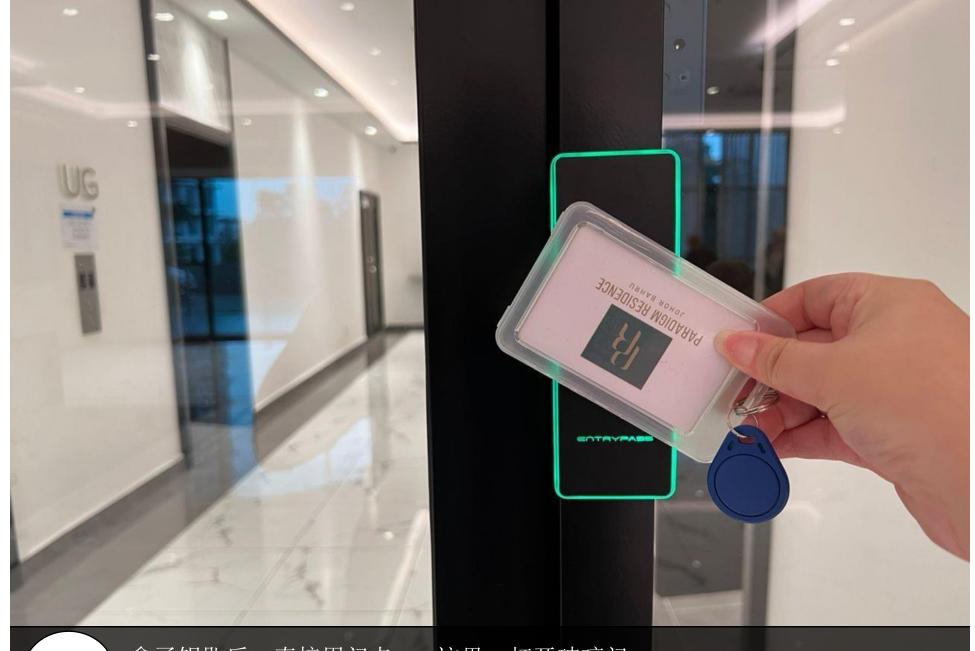

# Residence Facility Floor: Level 7 & 8

Parking Lot: Level 5-335

全 信箱在里面 The mailbox is inside.

拿了钥匙后,直接用门卡scan这里,打开玻璃门。(for those customers who don't drive) After get the key, use the access card to scan here and open the door.

拿了钥匙后,直接用门卡scan这里,打开玻璃门。 After get the key, use the access card to scan here and open the door.

用这个Token 扫描智能锁写着NFC处,门就会打开了。 Use the token to scan the smart door lock (at area NFC), then can open the door.