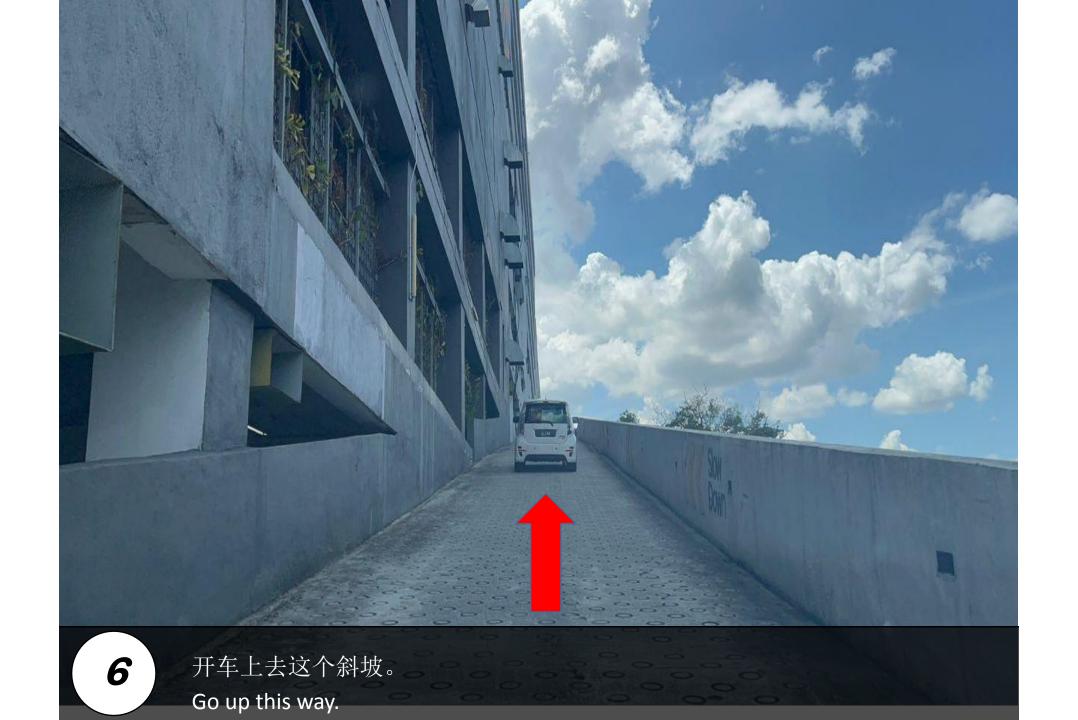

第一个路口左转,进入居民停车场。(LEVEL 5-335) Turn left into the first entrance, enter to residences parking. (LEVEL 5-335)

用这张门卡扫描进去停车场。(LEVEL 5-335)
Use this access card to scan to enter the parking. (LEVEL 5-335)

进入停车场后,直走到完。(LEVEL 5-335) Walk straight till end after enter the parking. (LEVEL 5-335)