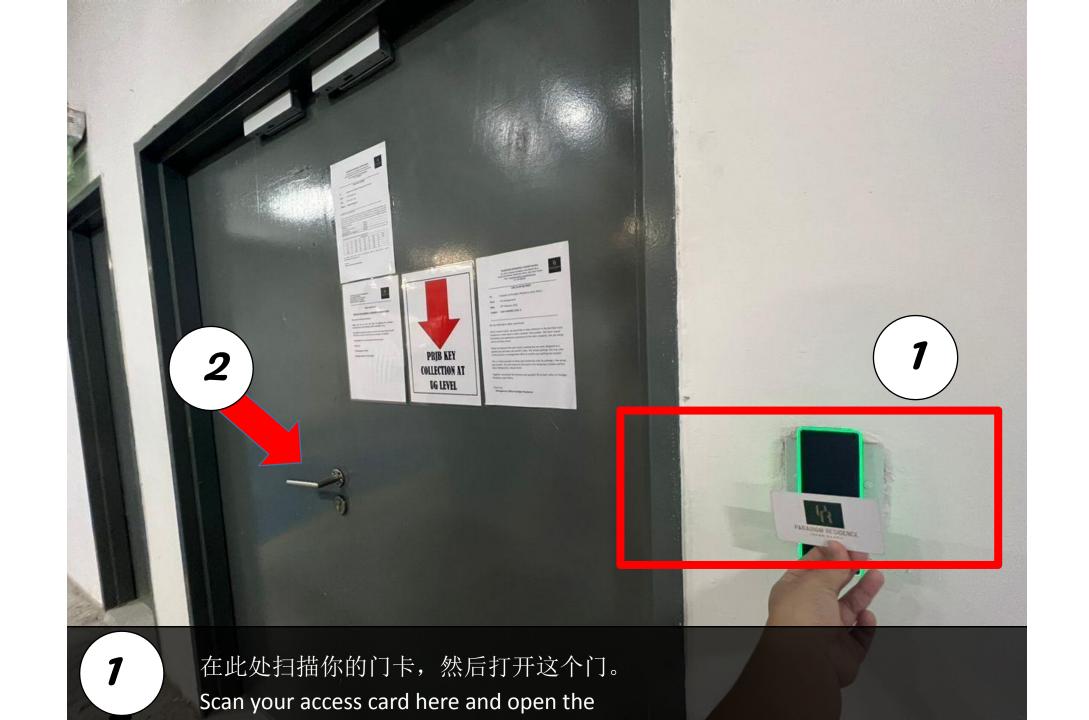

# Residence Facility Floor: Level 7 & 8

Parking Lot: Level 5-335

全 信箱在里面 The mailbox is inside.

拿了钥匙后,直接用门卡scan这里,打开玻璃门。(for those customers who don't drive) After get the key, use the access card to scan here and open the door.

拿了钥匙后,直接用门卡scan这里,打开玻璃门。 After get the key, use the access card to scan here and open the door.

用这个Token 扫描智能锁写着NFC处,门就会打开了。 Use the token to scan the smart door lock (at area NFC), then can open the door.