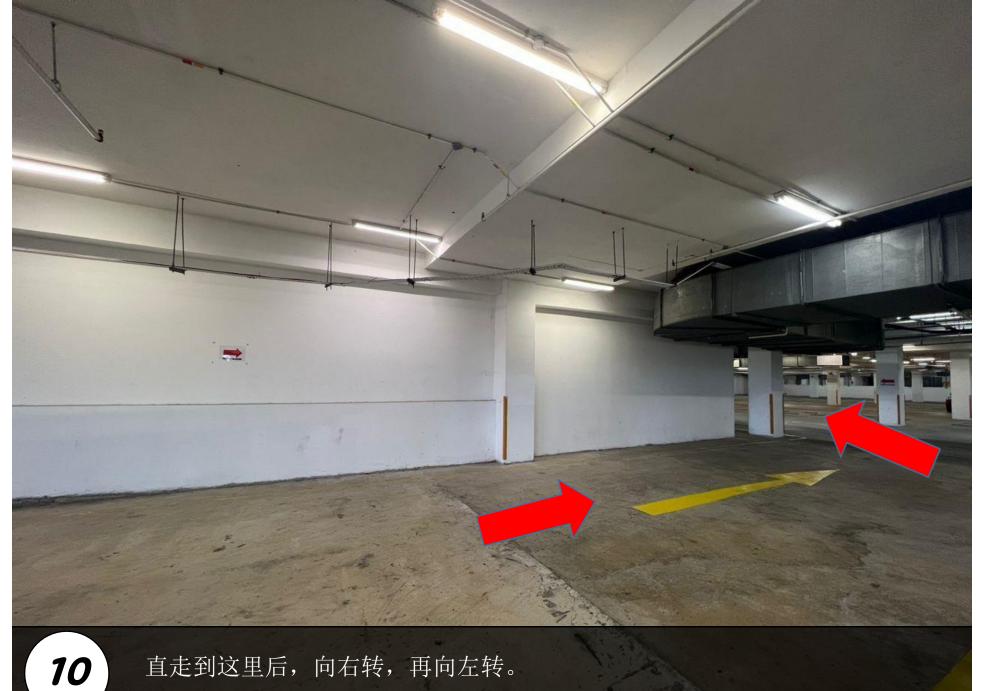

直走到这里后, 向右转, 再向左转。 You will arrive here, turn right and turn left.

再继续直走,转右,再转右。
Continue to walk straight, turn right and turn right again.

你的停车位在前方左手边。(LEVEL 5-335) Your parking is on your left at front. (LEVEL 5-335)