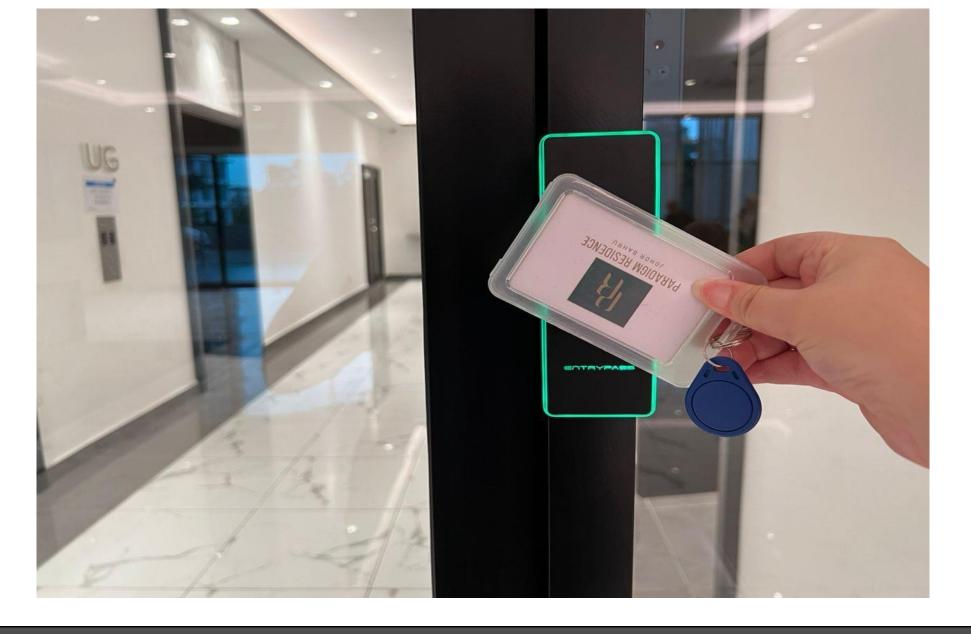

# Residence Facility Floor: Level 7 & 8

Parking Lot: Level 5-335

全 信箱在里面 The mailbox is inside.

拿了钥匙后,直接用门卡scan这里,打开玻璃门。(for those customers who don't drive) After get the key, use the access card to scan here and open the door.

拿了钥匙后,直接用门卡scan这里,打开玻璃门。 After get the key, use the access card to scan here and open the door.

用这个Token 扫描智能锁写着NFC处,门就会打开了。 Use the token to scan the smart door lock (at area NFC), then can open the door.