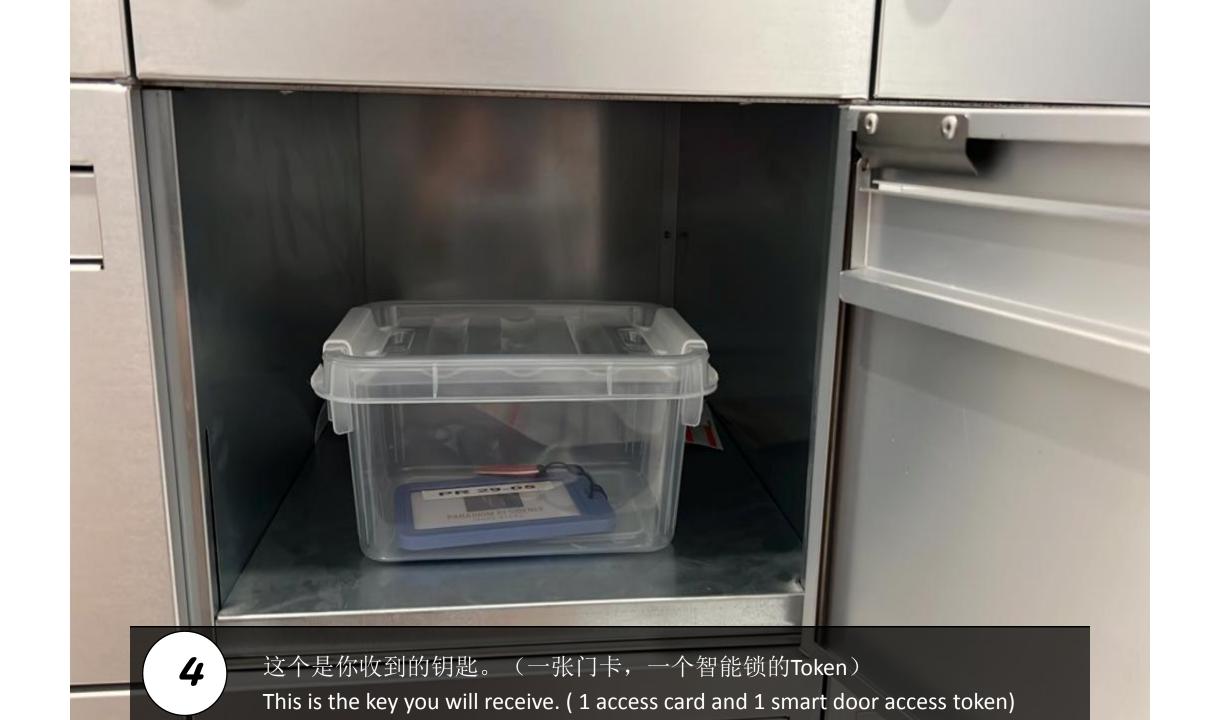

Your parking. (LEVEL 5-335)

再继续直走,电梯入口处就在前方左边。 Continue to walk straight, lift entrance is on your left at the end.

电梯入口处就在这里。 Here is the lift entrance.

用这个Token 扫描智能锁写着NFC处,门就会打开了。 Use the token to scan the smart door lock (at area NFC), then can open the door.

拿了钥匙后,直接用门卡scan这里,打开玻璃门。 After get the key, use the access card to scan here and open the door.

用这个Token 扫描智能锁写着NFC处,门就会打开了。 Use the token to scan the smart door lock (at area NFC), then can open the door.