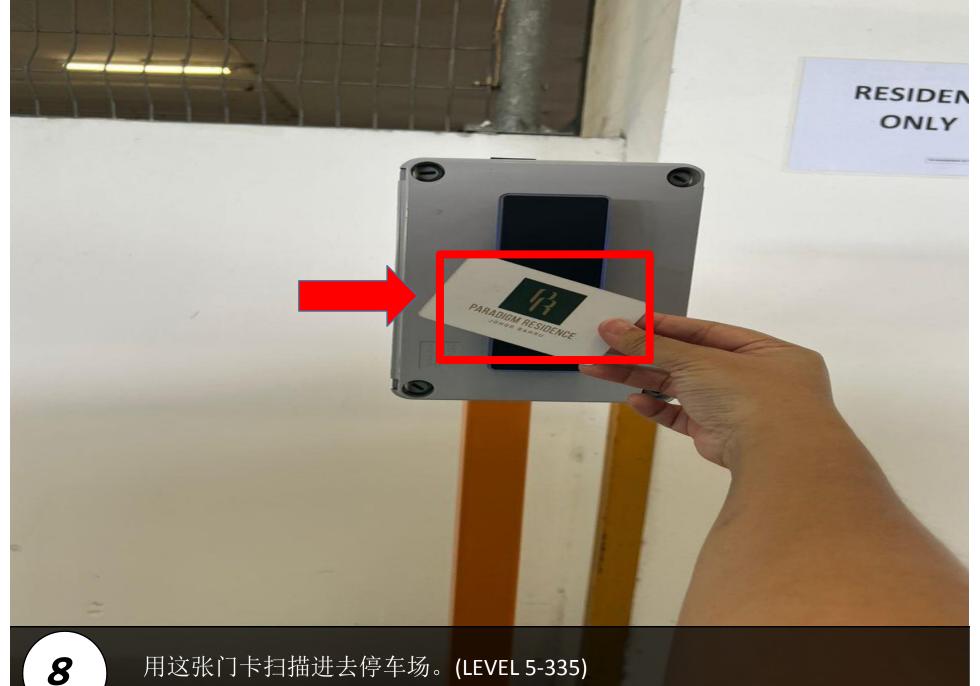

第一个路口左转,进入居民停车场。(LEVEL 5-335) Turn left into the first entrance, enter to residences parking. (LEVEL 5-335)

用这张门卡扫描进去停车场。(LEVEL 5-335)
Use this access card to scan to enter the parking. (LEVEL 5-335)

进入停车场后,直走到完。(LEVEL 5-335) Walk straight till end after enter the parking. (LEVEL 5-335)