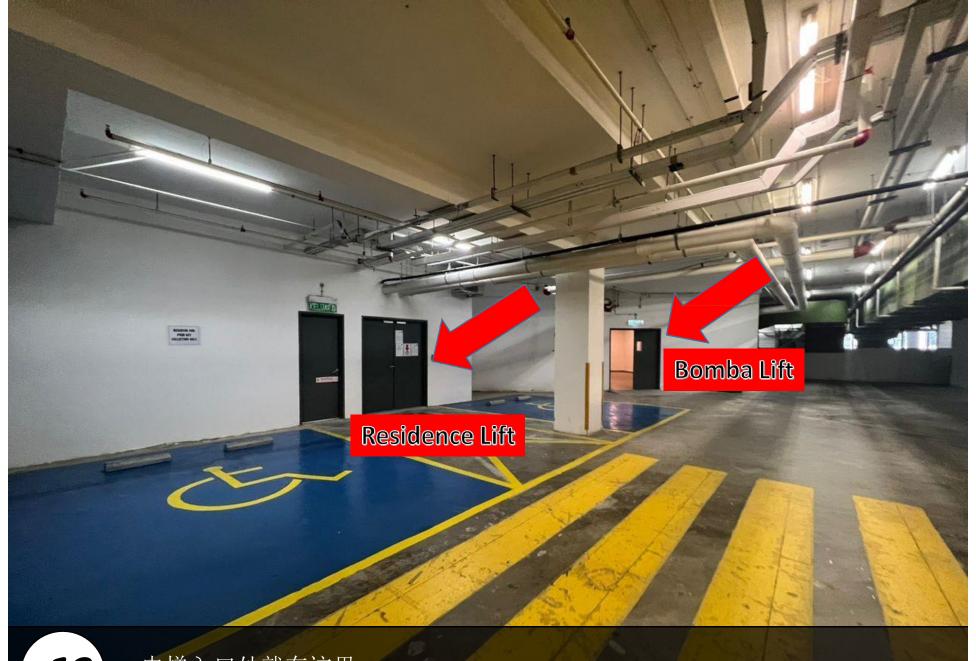

第一个路口左转,进入居民停车场。(LEVEL 5-335) Turn left into the first entrance, enter to residences parking. (LEVEL 5-335)

用这张门卡扫描进去停车场。(LEVEL 5-335)
Use this access card to scan to enter the parking. (LEVEL 5-335)

进入停车场后,直走到完。(LEVEL 5-335) Walk straight till end after enter the parking. (LEVEL 5-335)

直走到这里后, 向右转, 再向左转。 You will arrive here, turn right and turn left.

再继续直走,转右,再转右。
Continue to walk straight, turn right and turn right again.

你的停车位在前方左手边。(LEVEL 5-335) Your parking is on your left at front. (LEVEL 5-335)

Your parking. (LEVEL 5-335)

再继续直走,电梯入口处就在前方左边。 Continue to walk straight, lift entrance is on your left at the end.

电梯入口处就在这里。 Here is the lift entrance.

用这个Token 扫描智能锁写着NFC处,门就会打开了。 Use the token to scan the smart door lock (at area NFC), then can open the door.