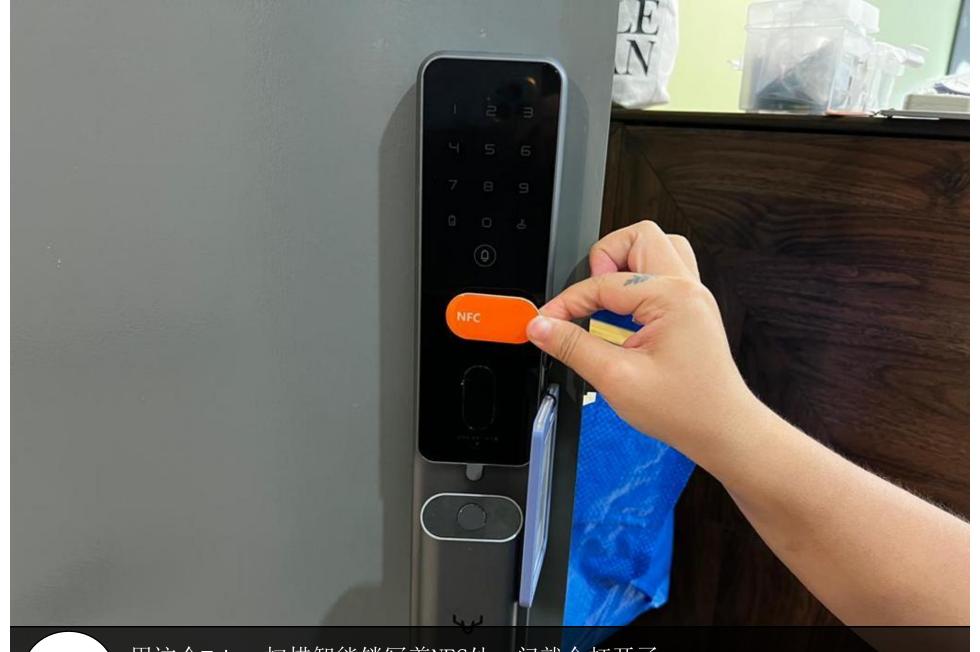

Your parking. (LEVEL 5-335)

再继续直走,电梯入口处就在前方左边。 Continue to walk straight, lift entrance is on your left at the end.

电梯入口处就在这里。 Here is the lift entrance.

用这个Token 扫描智能锁写着NFC处,门就会打开了。 Use the token to scan the smart door lock (at area NFC), then can open the door.

拿了钥匙后,直接用门卡scan这里,打开玻璃门。 After get the key, use the access card to scan here and open the door.

用这个Token 扫描智能锁写着NFC处,门就会打开了。 Use the token to scan the smart door lock (at area NFC), then can open the door.