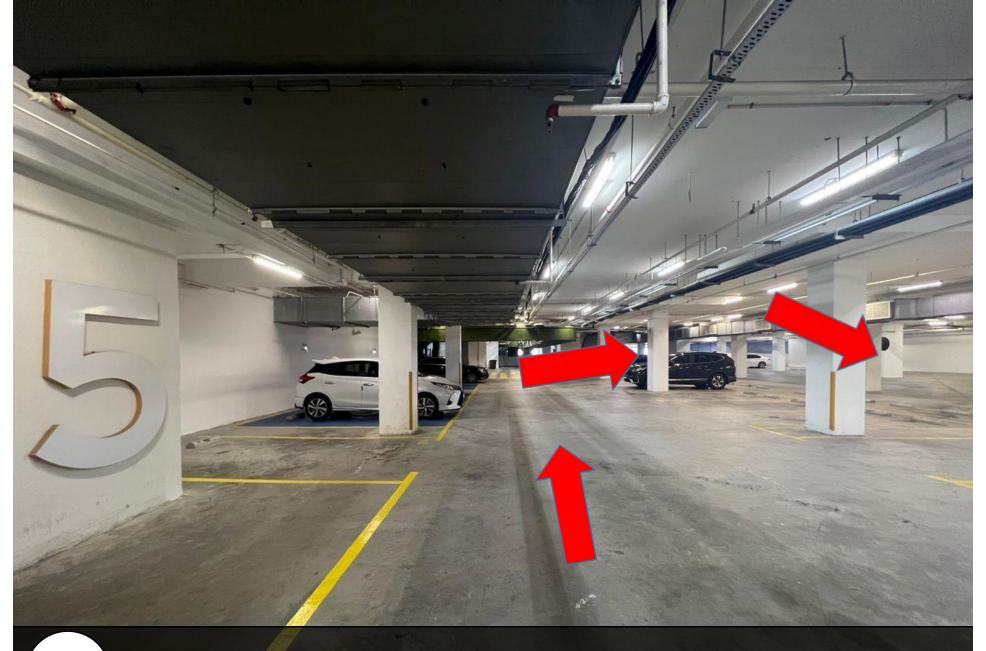

直走到这里后, 向右转, 再向左转。 You will arrive here, turn right and turn left.

再继续直走,转右,再转右。
Continue to walk straight, turn right and turn right again.

你的停车位在前方左手边。(LEVEL 5-335) Your parking is on your left at front. (LEVEL 5-335)