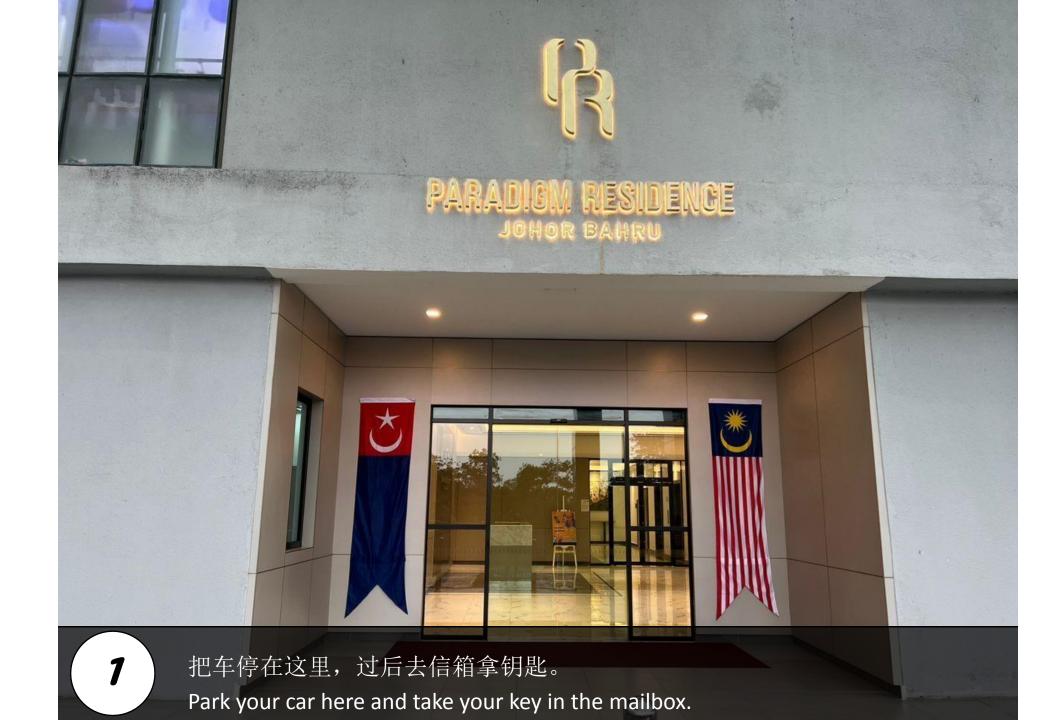

# Paradigm

# Residence Facility Floor: Level 7 & 8

Parking Lot: Level 5-335

全 信箱在里面 The mailbox is inside.

拿了钥匙后,直接用门卡scan这里,打开玻璃门。(for those customers who don't drive) After get the key, use the access card to scan here and open the door.