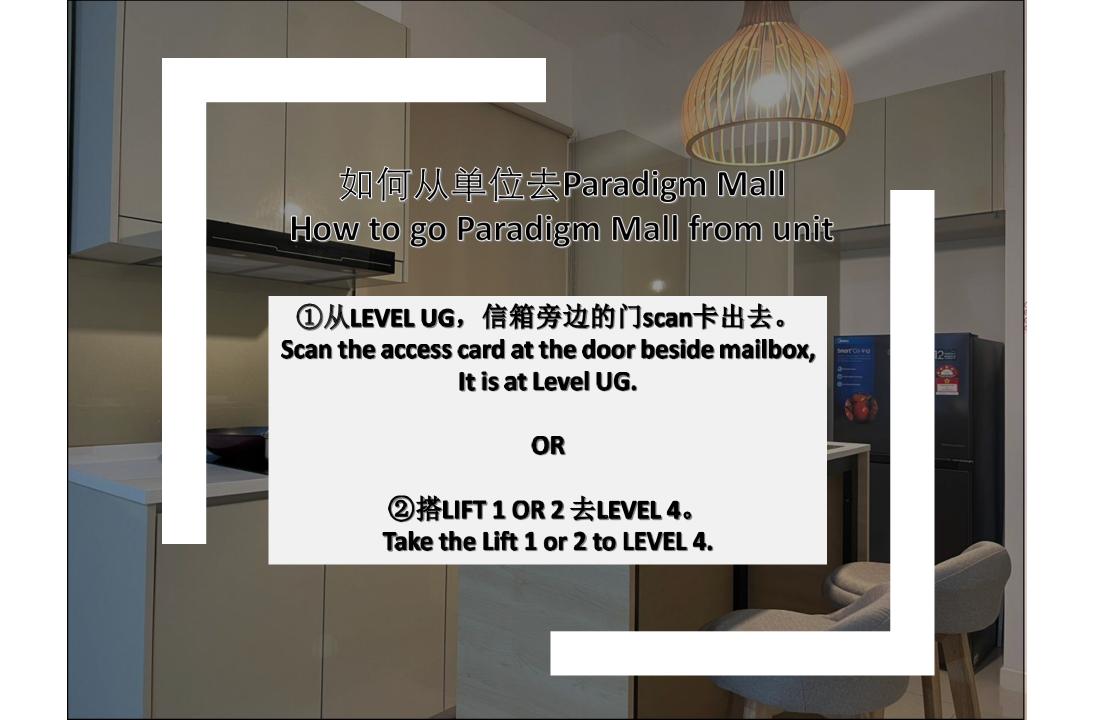

# Residence Facility Floor: Level 7 & 8

Parking Lot: Level 5-335

全 信箱在里面 The mailbox is inside.

拿了钥匙后,直接用门卡scan这里,打开玻璃门。(for those customers who don't drive) After get the key, use the access card to scan here and open the door.