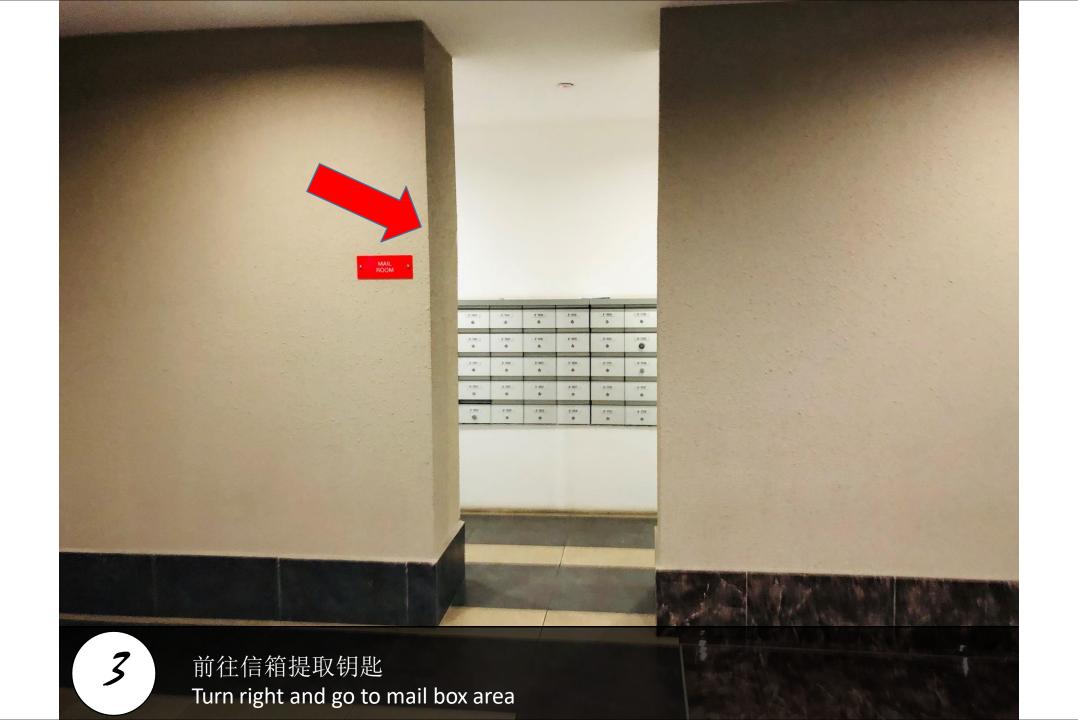

向右转 前往 Basement (75 & 76) Turn to right and go to Basement (75 & 76)

等入地下停车场 Turn to Basement

抵达Basement后,这是停车位 (75 & 76) Reach basement and this is parking lot number (75 & 76)

Go turn Block B lobby and scan for this card to open door