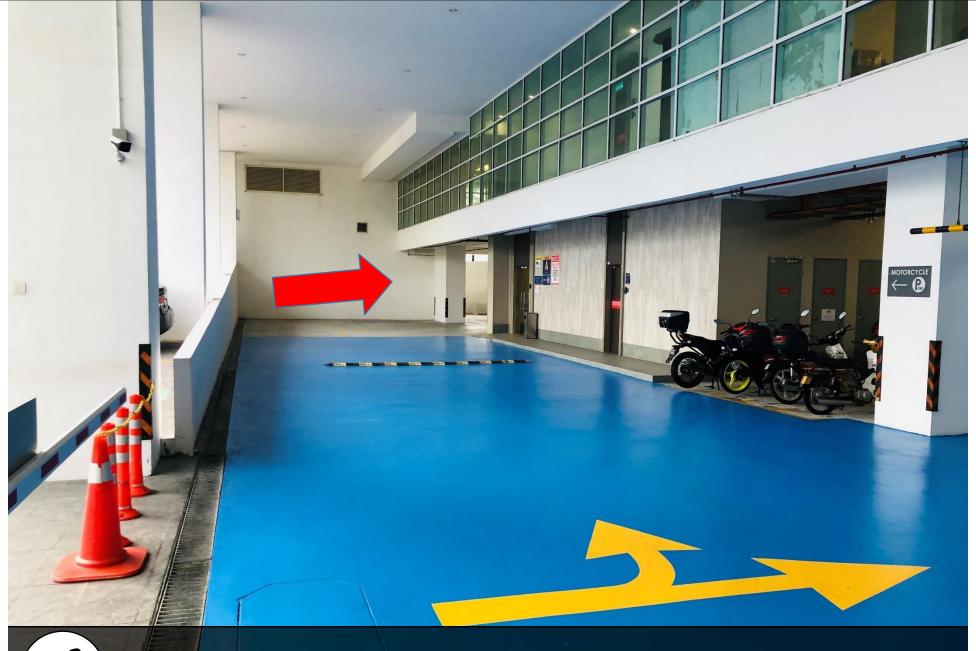

## Paragon Suite

Unit Number: B-27-03

Facility Floor: Level 7

Parking Lot: Level B-75,76

把车停在这里,过后去保安部登记 Park your car here and register in the guard house

Ask Security for help and enter to lobby

前往停车场 enter to parking

向右转 前往 Basement (75 & 76) Turn to right and go to Basement (75 & 76)

等入地下停车场 Turn to Basement

抵达Basement后,这是停车位 (75 & 76) Reach basement and this is parking lot number (75 & 76)

Go turn Block B lobby and scan for this card to open door