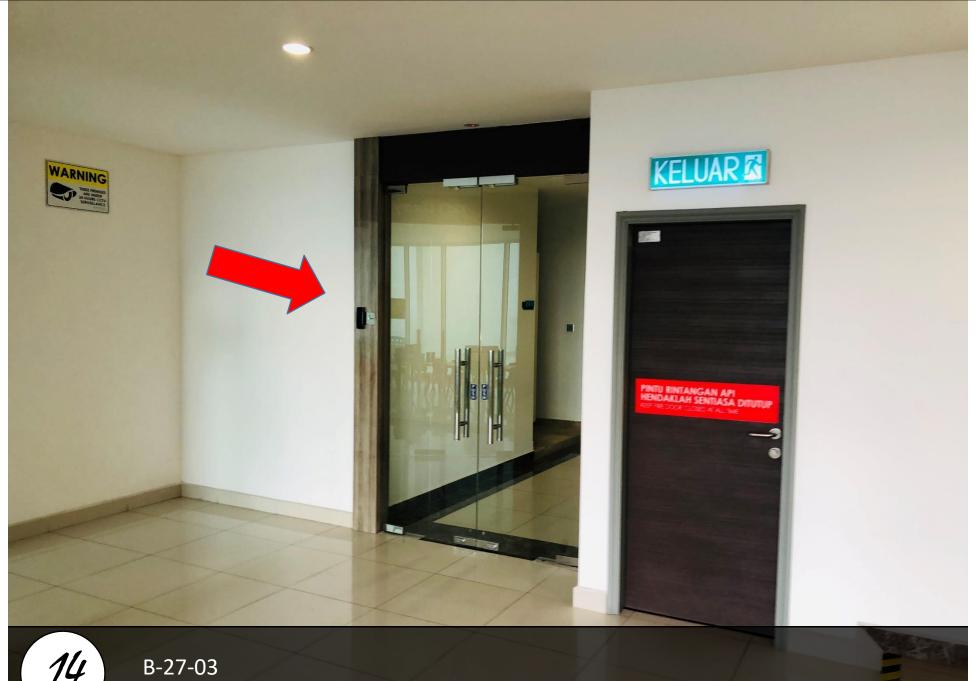

## Paragon Suite

Unit Number: B-27-03

Facility Floor: Level 7

Parking Lot: Level B-75,76

把车停在这里,过后去保安部登记 Park your car here and register in the guard house

Ask Security for help and enter to lobby

前往停车场 enter to parking