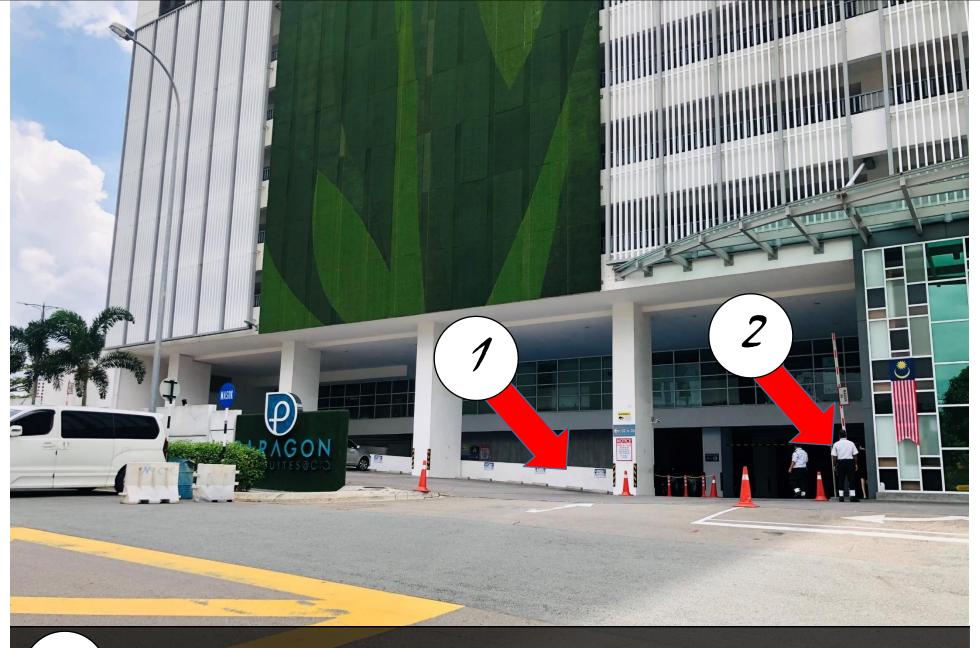

## Paragon Suite

Unit Number: B-27-03

Facility Floor: Level 7

Parking Lot: Level B-75,76

把车停在这里,过后去保安部登记 Park your car here and register in the guard house

Ask Security for help and enter to lobby

前往停车场 enter to parking