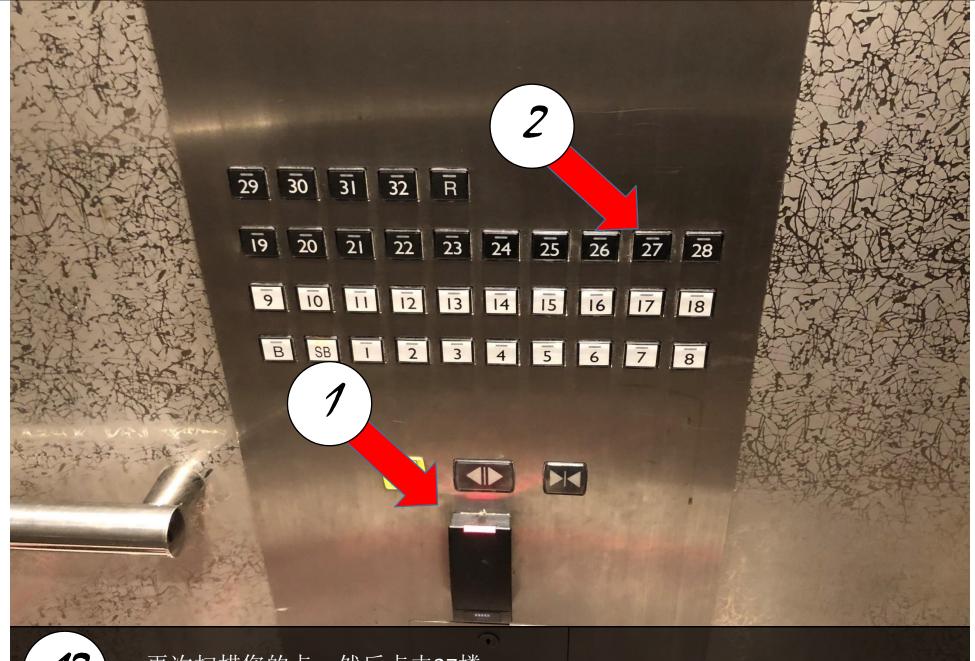

再次扫描您的卡,然后点击27楼 Scan again your card and go to level 27

Turn to the Right when leave from lift