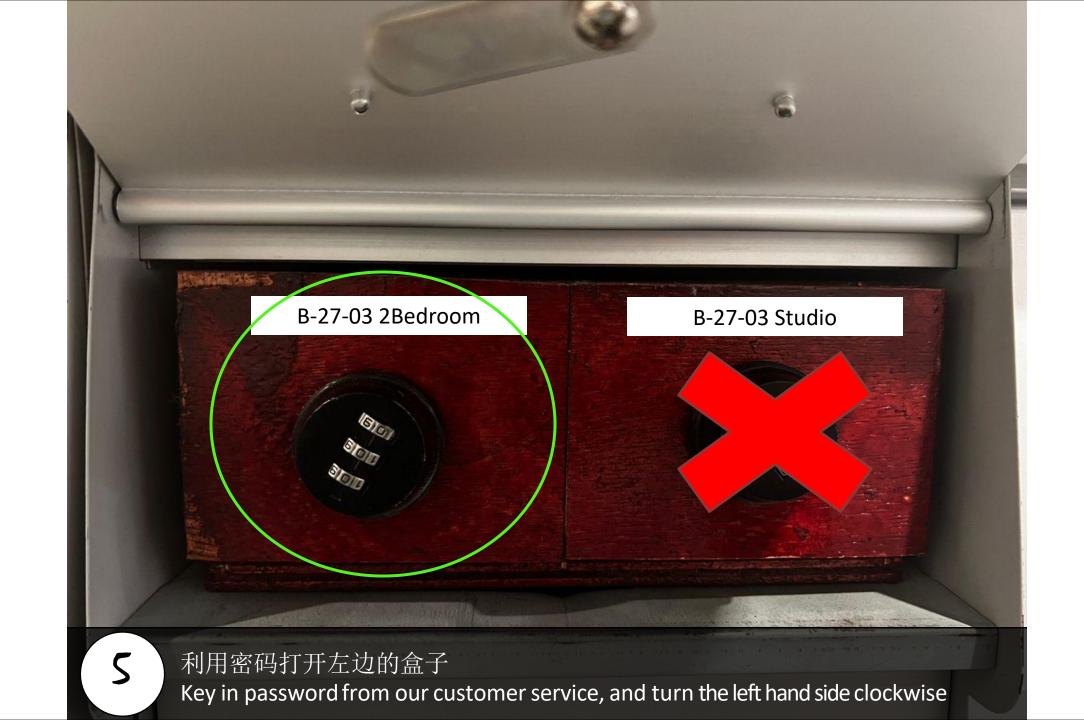

## Paragon Suite

Unit Number: B-27-03

Facility Floor: Level 7

Parking Lot: Level B-75,76

把车停在这里,过后去保安部登记 Park your car here and register in the guard house

Ask Security for help and enter to lobby

前往停车场 enter to parking