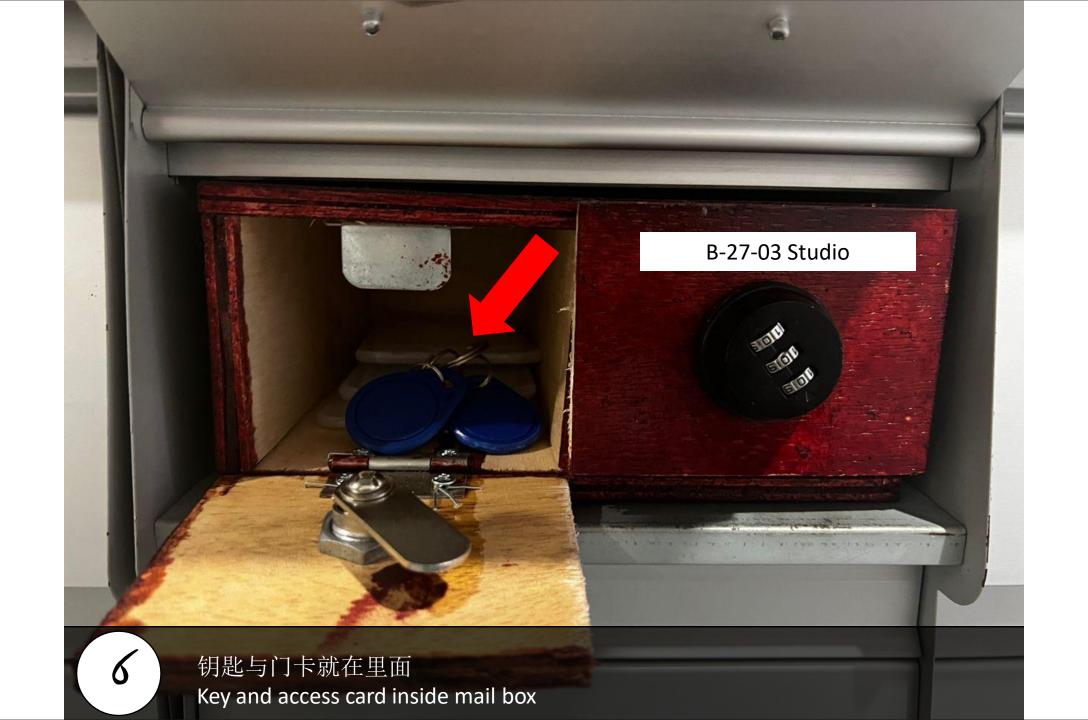

## Paragon Suite

Unit Number: B-27-03

Facility Floor: Level 7

Parking Lot: Level B-75,76

把车停在这里,过后去保安部登记 Park your car here and register in the guard house

Ask Security for help and enter to lobby

前往停车场 enter to parking