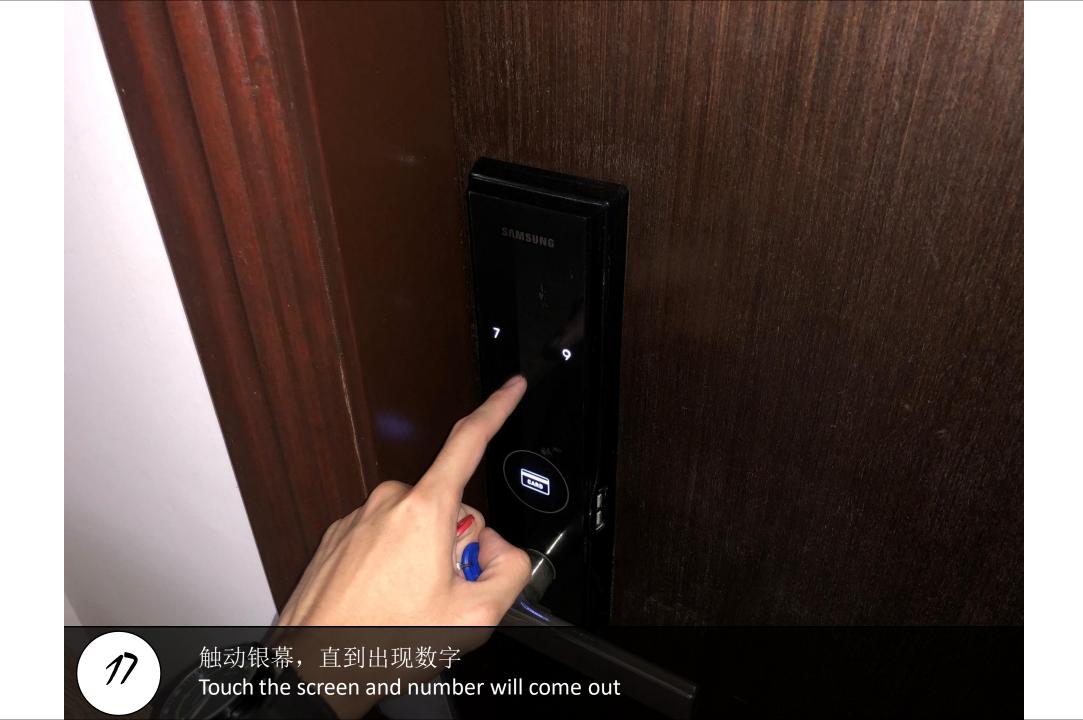

再次扫描您的卡,然后点击27楼 Scan again your card and go to level 27

Turn to the Right when leave from lift