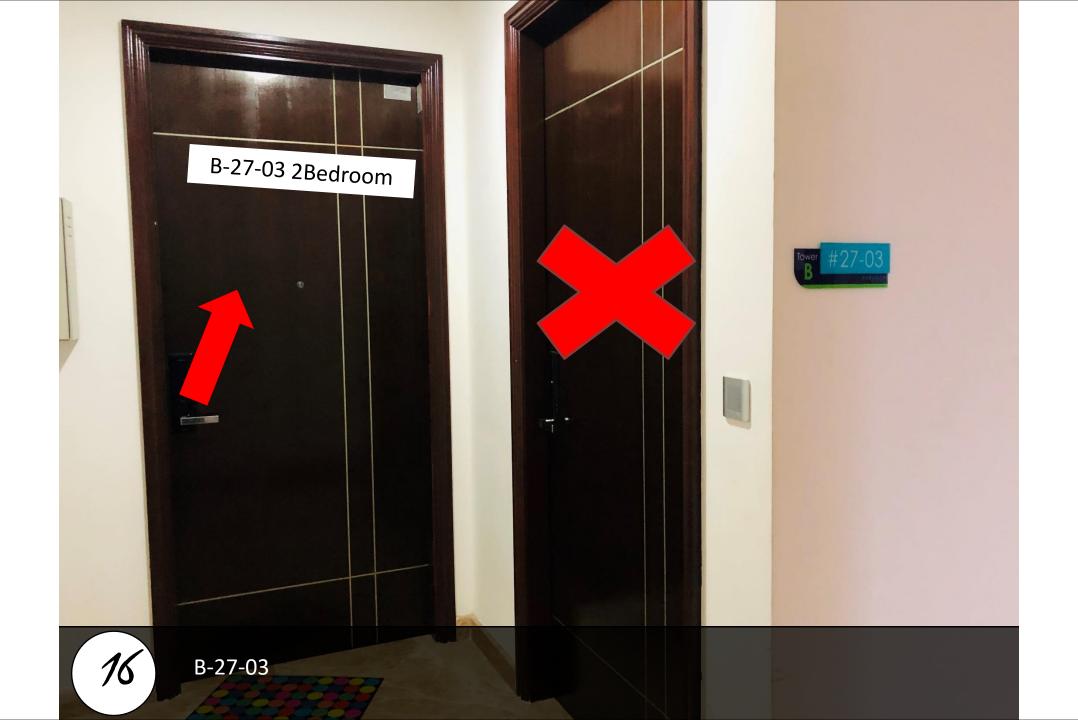

## Paragon Suite

Unit Number: B-27-03

Facility Floor: Level 7

Parking Lot: Level B-75,76

把车停在这里,过后去保安部登记 Park your car here and register in the guard house

Ask Security for help and enter to lobby

前往停车场 enter to parking

向右转 前往 Basement (75 & 76) Turn to right and go to Basement (75 & 76)

等入地下停车场 Turn to Basement

抵达Basement后,这是停车位 (75 & 76) Reach basement and this is parking lot number (75 & 76)

Go turn Block B lobby and scan for this card to open door

再次扫描您的卡,然后点击27楼 Scan again your card and go to level 27

Turn to the Right when leave from lift