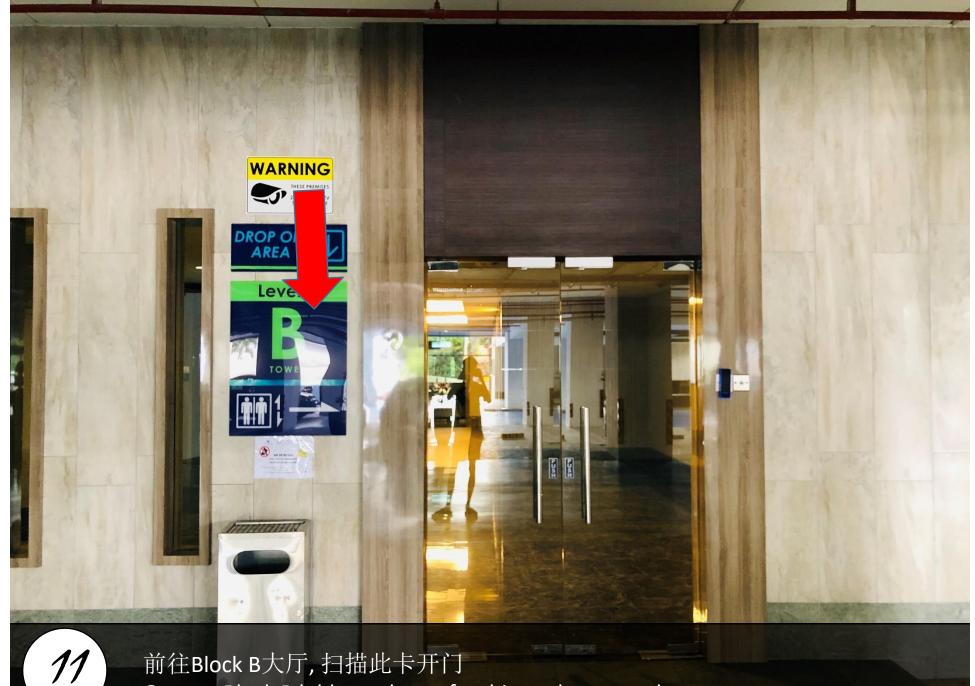

向右转 前往 Basement (75 & 76) Turn to right and go to Basement (75 & 76)

等入地下停车场 Turn to Basement

抵达Basement后,这是停车位 (75 & 76) Reach basement and this is parking lot number (75 & 76)

Go turn Block B lobby and scan for this card to open door