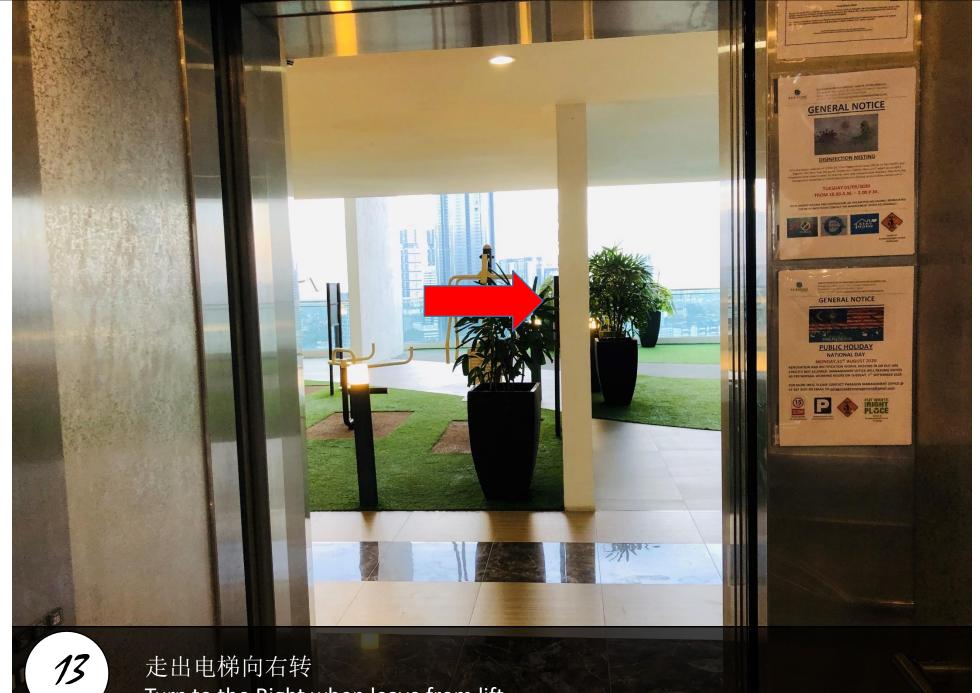

再次扫描您的卡,然后点击27楼 Scan again your card and go to level 27

Turn to the Right when leave from lift