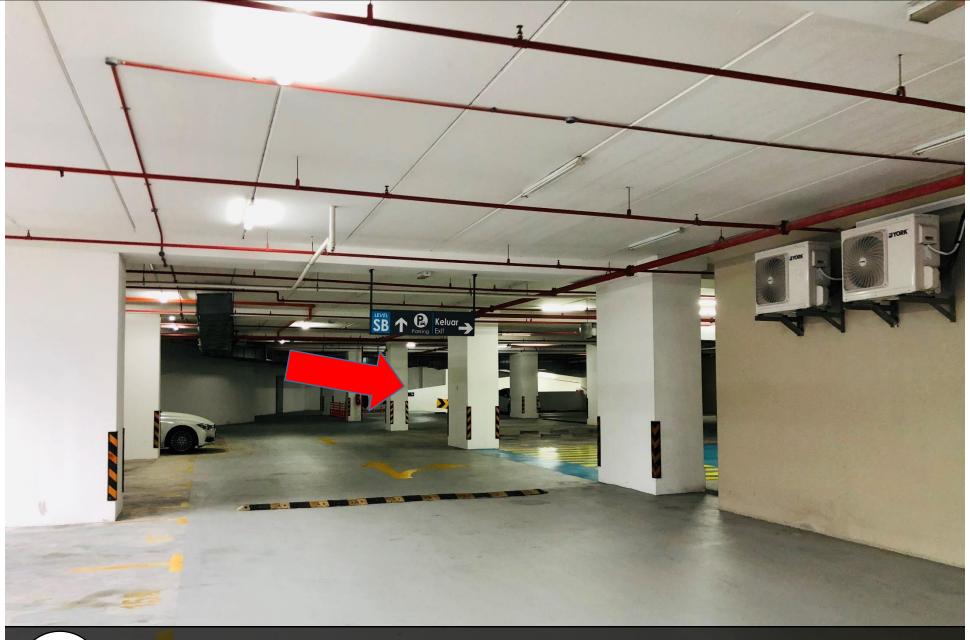

向右转 前往 Basement (75 & 76) Turn to right and go to Basement (75 & 76)

等入地下停车场 Turn to Basement

抵达Basement后,这是停车位 (75 & 76) Reach basement and this is parking lot number (75 & 76)

Go turn Block B lobby and scan for this card to open door