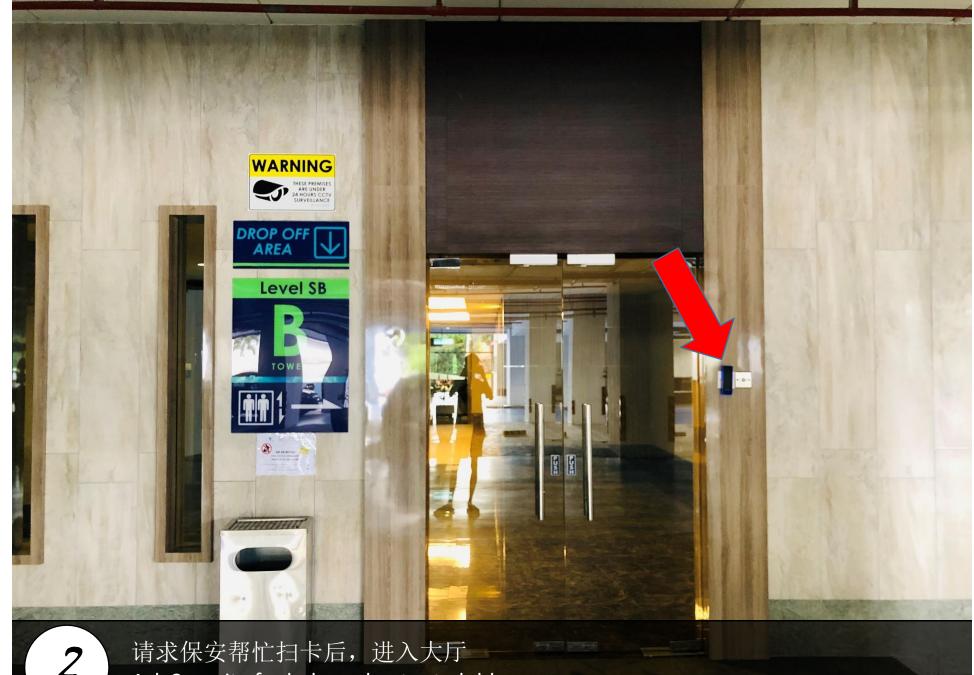

向右转 前往 Basement (75 & 76) Turn to right and go to Basement (75 & 76)

等入地下停车场 Turn to Basement

抵达Basement后,这是停车位 (75 & 76) Reach basement and this is parking lot number (75 & 76)

Go turn Block B lobby and scan for this card to open door