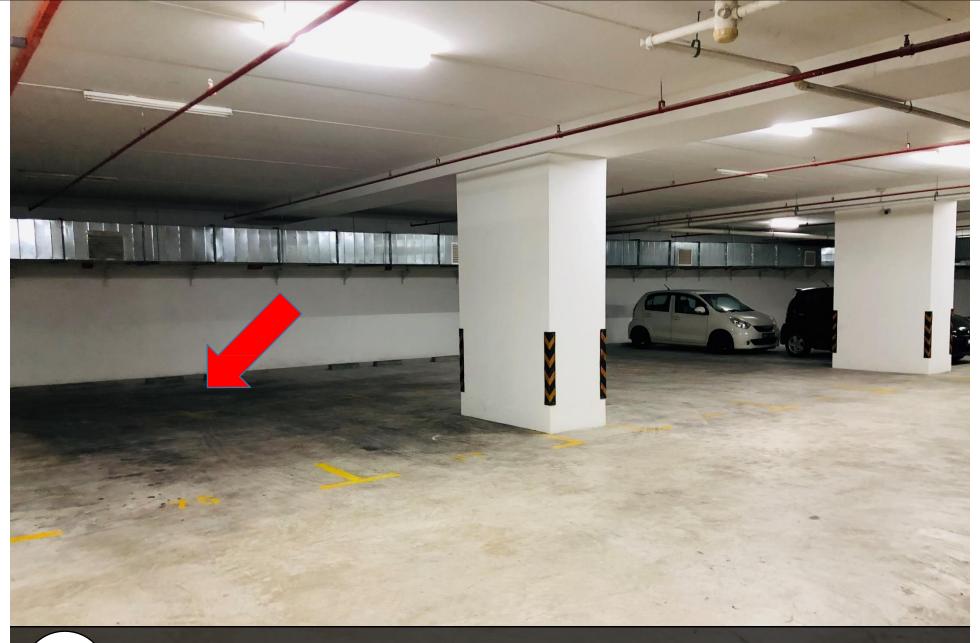

向右转 前往 Basement (75 & 76) Turn to right and go to Basement (75 & 76)

等入地下停车场 Turn to Basement

抵达Basement后,这是停车位 (75 & 76) Reach basement and this is parking lot number (75 & 76)

Go turn Block B lobby and scan for this card to open door