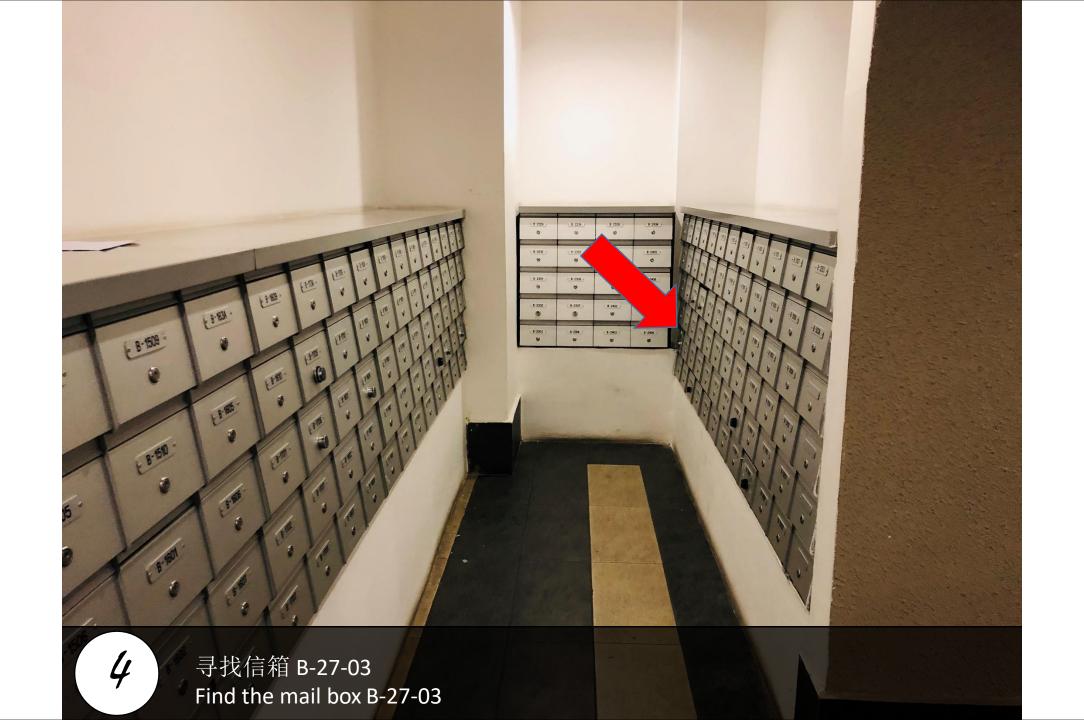

## Paragon Suite

Unit Number: B-27-03

Facility Floor: Level 7

Parking Lot: Level B-75,76

把车停在这里,过后去保安部登记 Park your car here and register in the guard house

Ask Security for help and enter to lobby

前往停车场 enter to parking