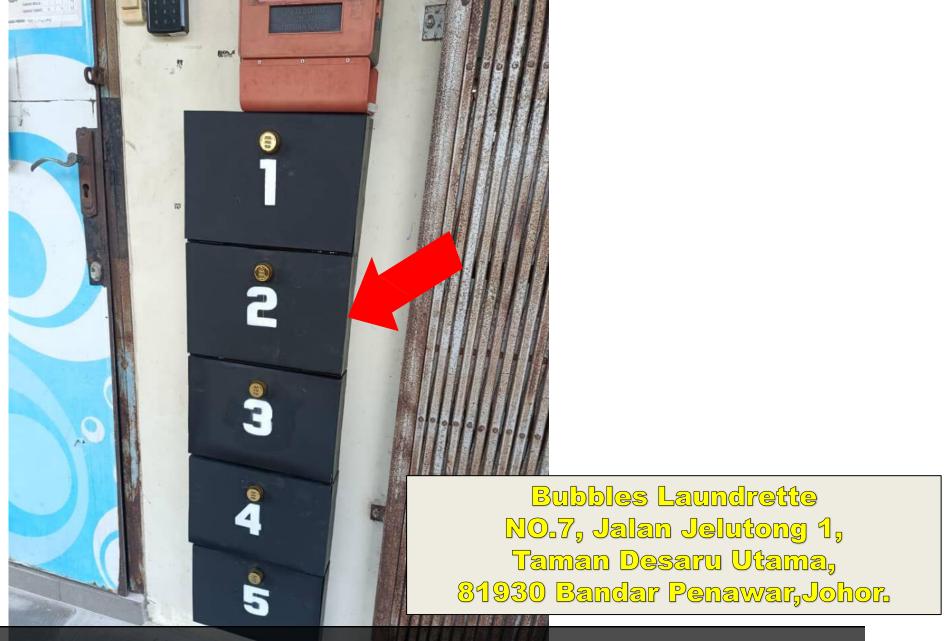

### Tiara Desaru

Unit Number: C2-01-07

Facility Floor: Level G

Parking Lot: Lot nearby

Wifi Password: Ilovetiaradesaru

有 请去这个洗衣店,并选择2号的信箱盒。 Please go to this DOBI shop and choose mailbox number 2.

用客服给你的密码,打开盒子2 拿出Visitor Pass,并把它放在车挡风镜的位子。 Please use the mailbox pin to open box 2 and take the Visitor Pass, put in your car.