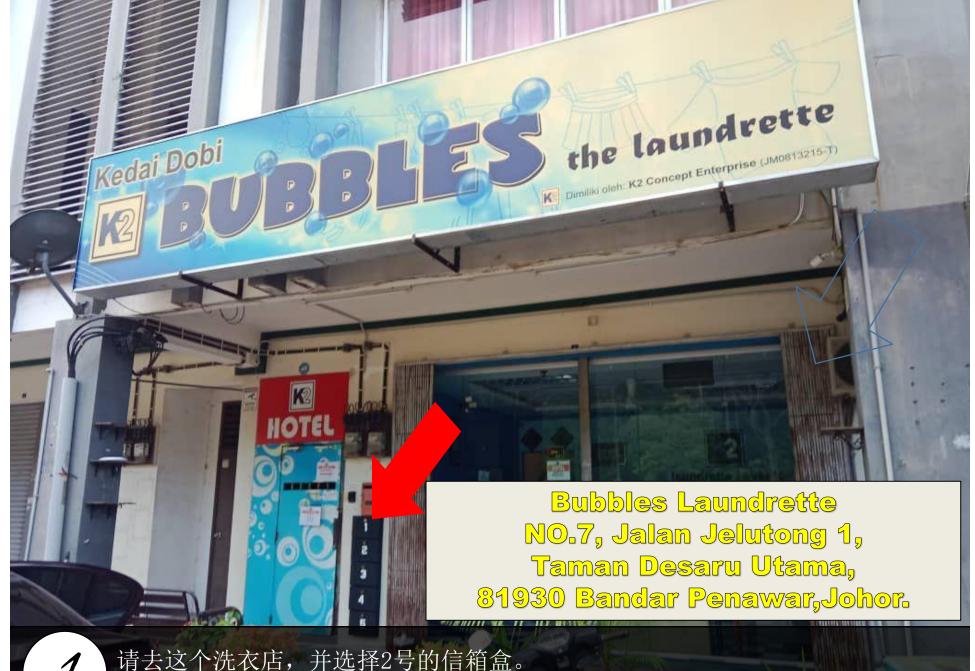

### Tiara Desaru

Unit Number: C2-01-07

Facility Floor: Level G

Parking Lot: Lot nearby

Wifi Password: Ilovetiaradesaru

有 请去这个洗衣店,并选择2号的信箱盒。 Please go to this DOBI shop and choose mailbox number 2.

用客服给你的密码,打开盒子2 拿出Visitor Pass,并把它放在车挡风镜的位子。 Please use the mailbox pin to open box 2 and take the Visitor Pass, put in your car.