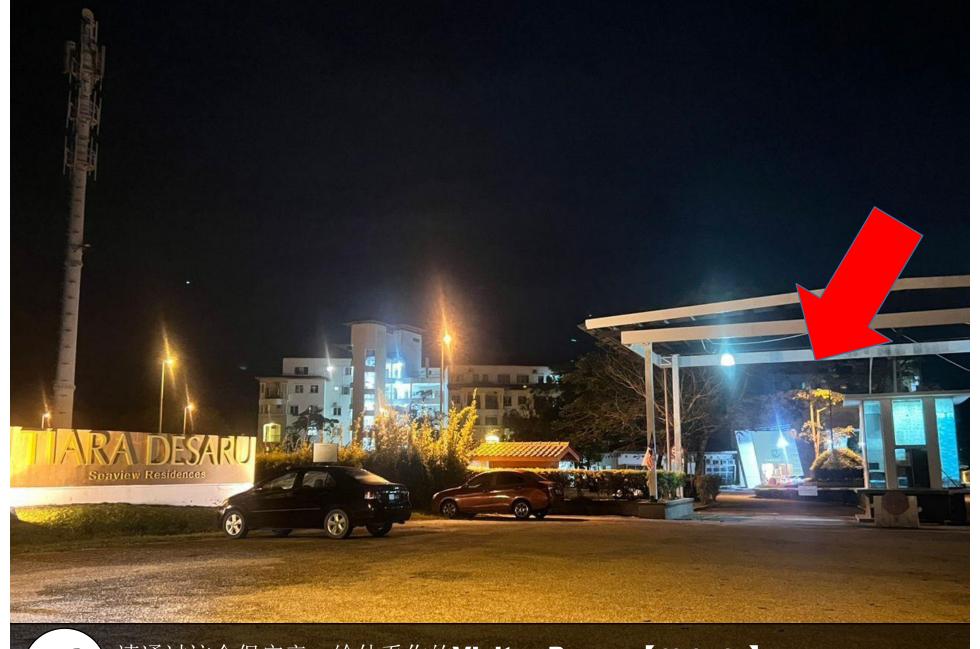

请通过这个保安亭,给他看你的**Visitor Pass**。【C2-01-07】 Please go in through this guardhouse, show him your visitor pass.【C2-01-07】

看见C2的这里,你可以停在附近的车位。 You may park the lot nearby once you see Block C2.

走进这个入口处,搭这里的电梯。 Walk in this entrance, take the lift here.