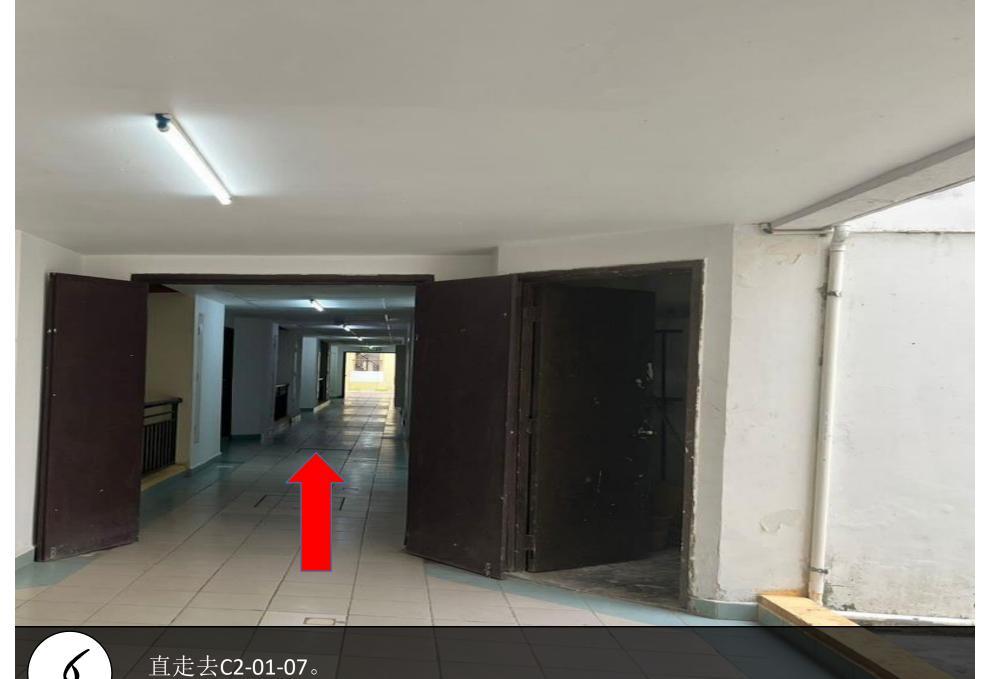

直走去C2-01-07。 Walk straight to C2-01-07.

退房后把Visitor Pass放回去原位。 Put back the visitor pass after you check out.