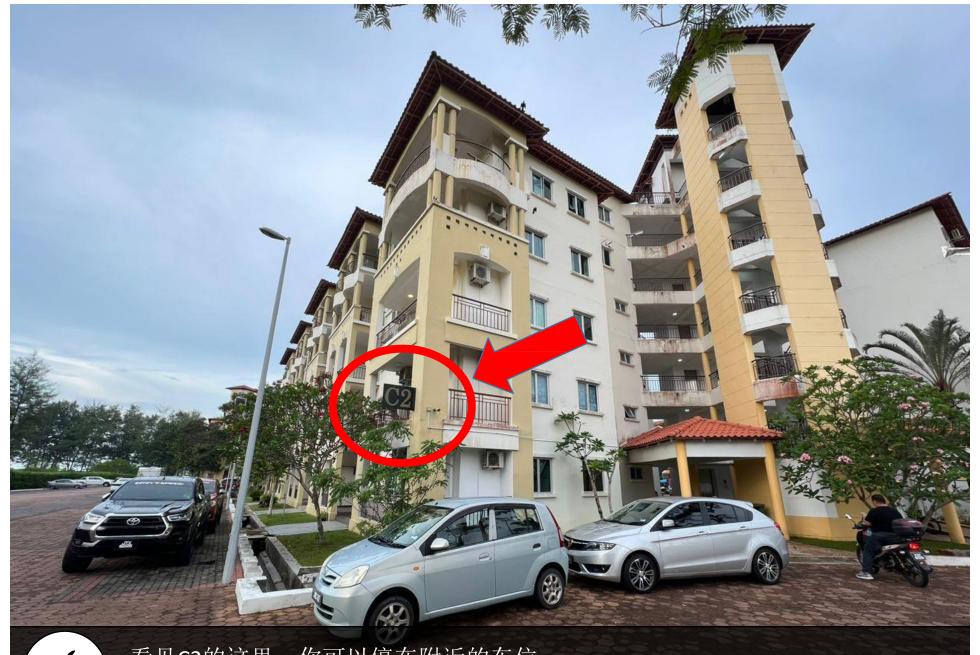

请通过这个保安亭,给他看你的**Visitor Pass**。【C2-01-07】 Please go in through this guardhouse, show him your visitor pass.【C2-01-07】

看见C2的这里,你可以停在附近的车位。 You may park the lot nearby once you see Block C2.

走进这个入口处,搭这里的电梯。 Walk in this entrance, take the lift here.