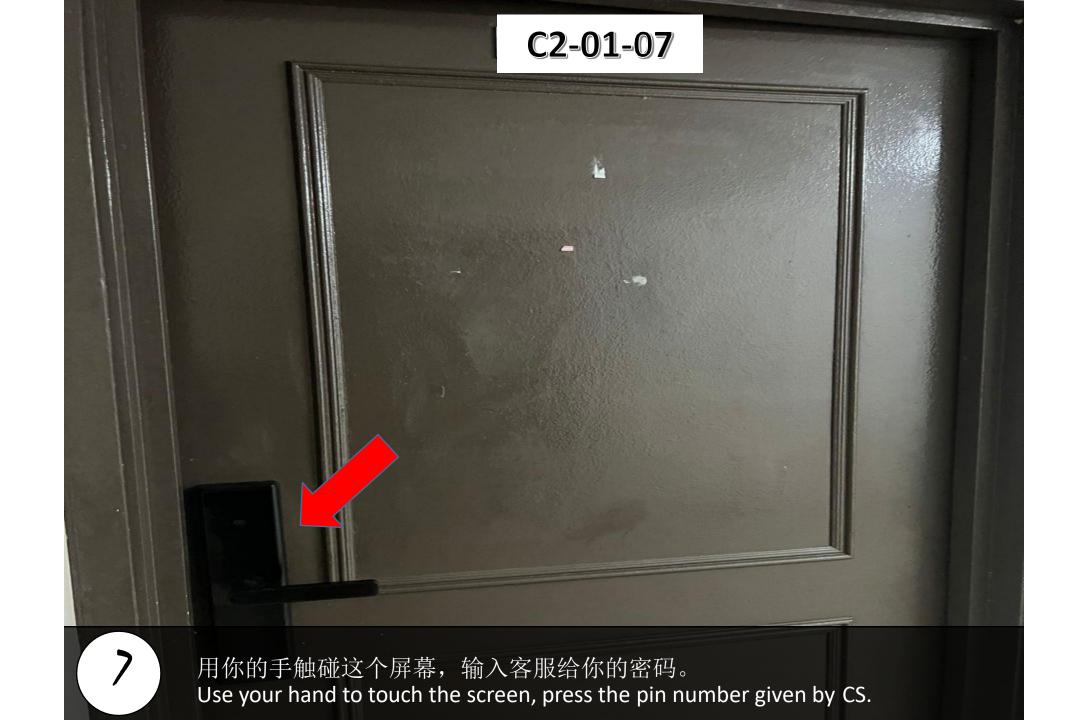

### Tiara Desaru

Unit Number: C2-01-07

Facility Floor: Level G

Parking Lot: Lot nearby

Wifi Password: Ilovetiaradesaru

有 请去这个洗衣店,并选择2号的信箱盒。 Please go to this DOBI shop and choose mailbox number 2.

用客服给你的密码,打开盒子2 拿出Visitor Pass,并把它放在车挡风镜的位子。 Please use the mailbox pin to open box 2 and take the Visitor Pass, put in your car.