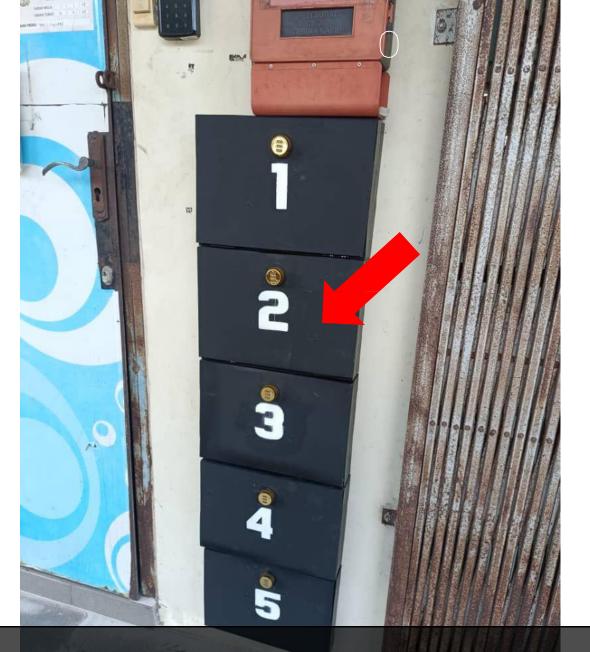

### Tiara Desaru

Unit Number: C2-01-07

Facility Floor: Level G

Parking Lot: Lot nearby

Wifi Password: Ilovetiaradesaru

有 请去这个洗衣店,并选择2号的信箱盒。 Please go to this DOBI shop and choose mailbox number 2.

用客服给你的密码,打开盒子2 拿出Visitor Pass,并把它放在车挡风镜的位子。 Please use the mailbox pin to open box 2 and take the Visitor Pass, put in your car.