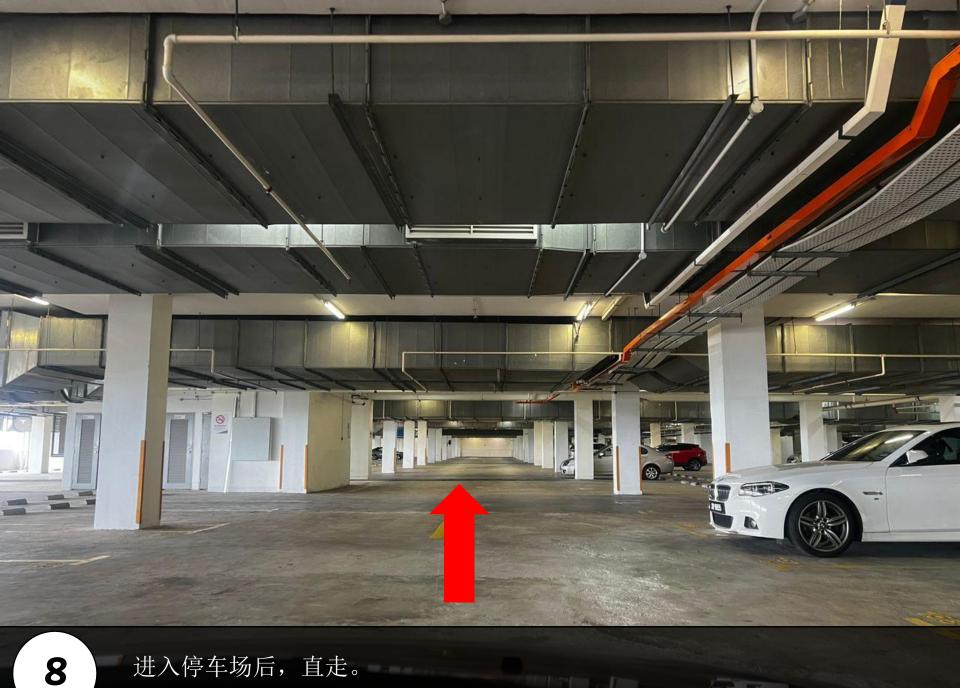

Walk straight after enter the parking.

你的停车位在左手边。 Your parking is on your left.

你的停车位。(LEVEL 5-108) Your parking. (LEVEL 5-108)

停好车后,下车直走到尾。

*11* 

Walk straight till the end after you done parking.

直走到这里后,向右转,再向左转。 You will arrive here, turn right and turn left.