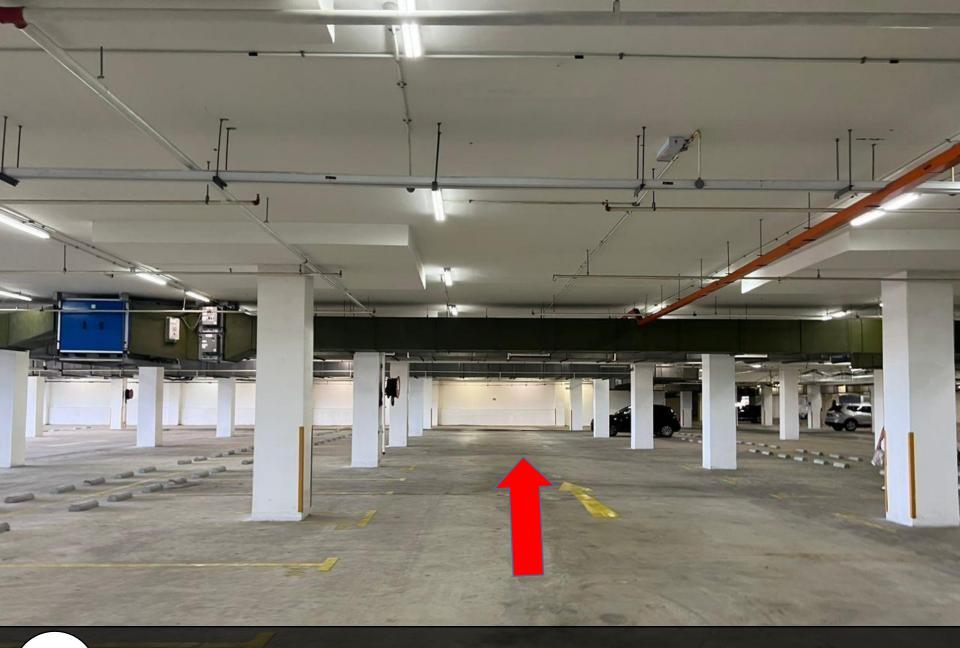

Walk straight after enter the parking.

你的停车位在左手边。 Your parking is on your left.

你的停车位。(LEVEL 5-108) Your parking. (LEVEL 5-108)

停好车后,下车直走到尾。

*11* 

Walk straight till the end after you done parking.

直走到这里后,向右转,再向左转。 You will arrive here, turn right and turn left.