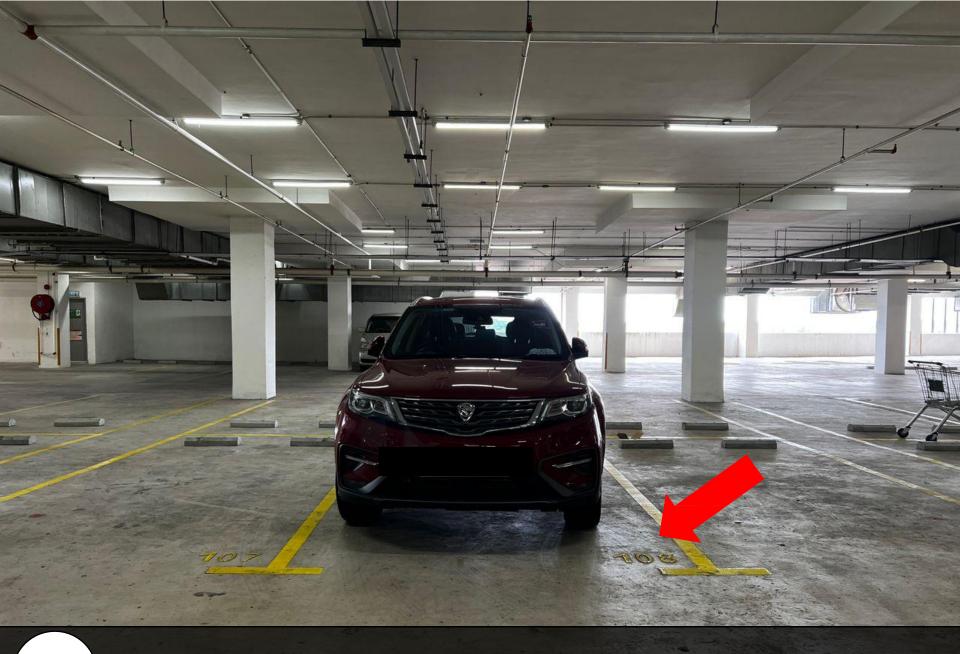

Walk straight after enter the parking.

你的停车位在左手边。 Your parking is on your left.

你的停车位。(LEVEL 5-108) Your parking. (LEVEL 5-108)

停好车后,下车直走到尾。

*11* 

Walk straight till the end after you done parking.

直走到这里后,向右转,再向左转。 You will arrive here, turn right and turn left.