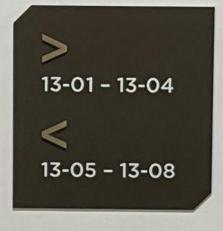

再继续直走,电梯入口处就在前方左边。 Continue to walk straight, lift entrance is on your left at the end.

14

电梯入口处就在这里。 Here is the lift entrance.

Scan your access card here and open the

17

出电梯后,寻找13-08的指示牌并跟着走。 Find the indicator which show 22-09 and follow the way.