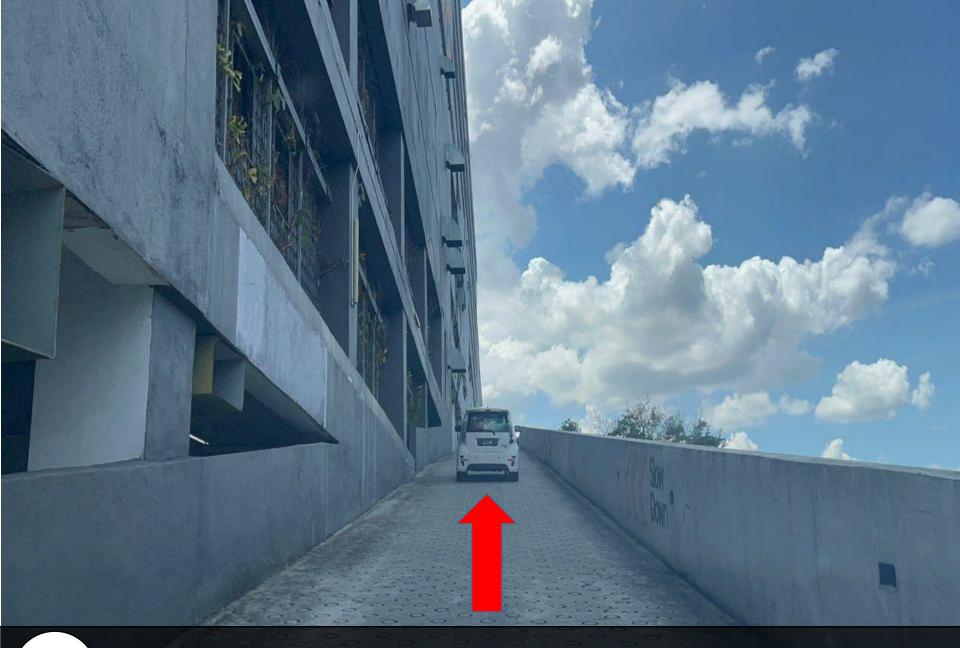

Go up this entrance, enter to parking (Level 5-108)

开车上去这个斜坡。 Go up this way.

第一个路口左转, 进入居民停车场。 Turn left into the first entrance, enter to residences parking.

Use this access card to scan to enter the parking.