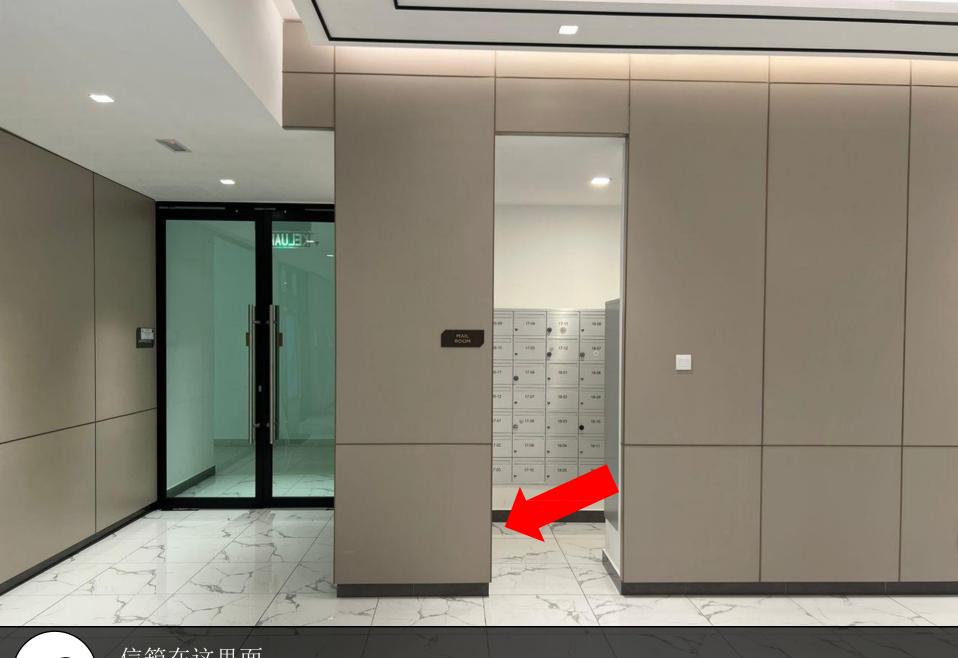

# Residence Facility Floor: Level 7 & 8

Parking Lot: Level 5-108

**2** 信箱在这里面。 The mailbox is inside here.

拿了钥匙后,直接用门卡scan这里,打开玻璃门。(for those customers who don't drive)

After get the key use the access card to scan here and open the door