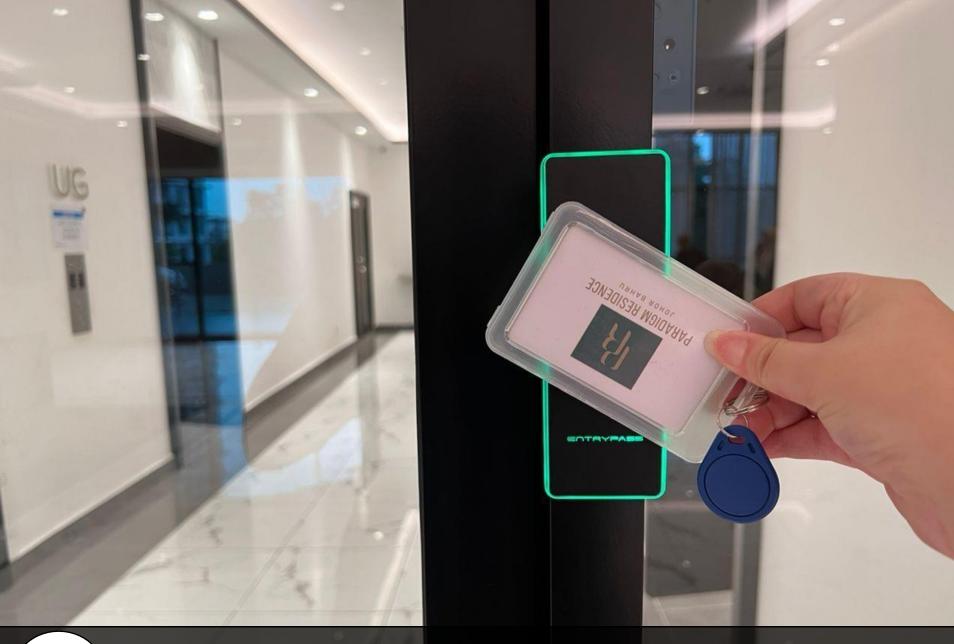

# Residence Facility Floor: Level 7 & 8

Parking Lot: Level 5-108

**2** 信箱在这里面。 The mailbox is inside here.

拿了钥匙后,直接用门卡scan这里,打开玻璃门。(for those customers who don't drive)

After get the key use the access card to scan here and open the door