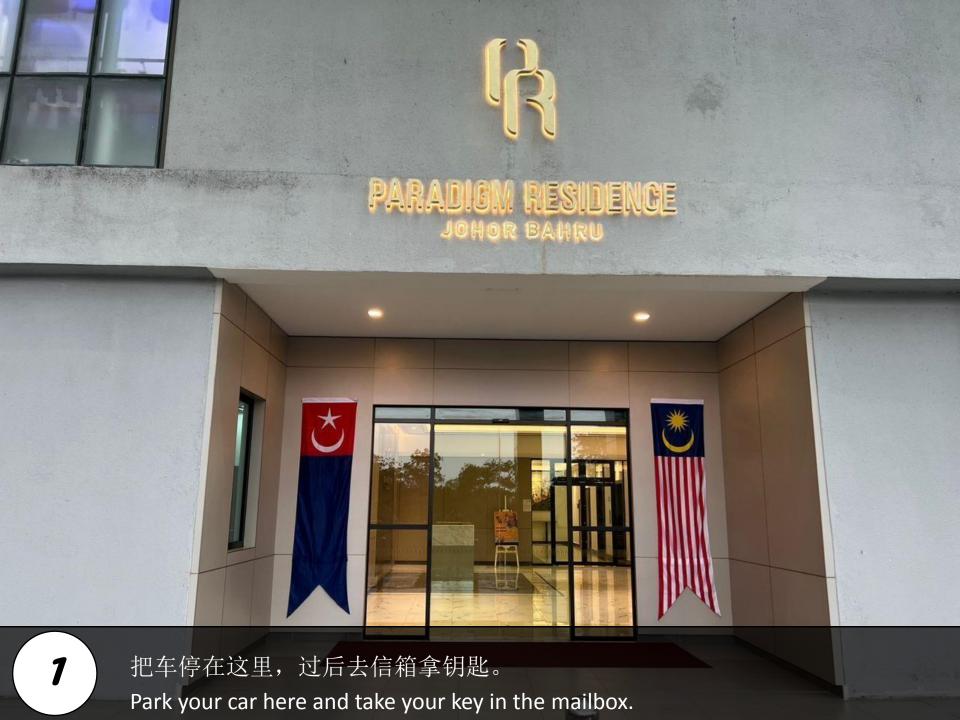

# Residence Facility Floor: Level 7 & 8

Parking Lot: Level 5-108

**2** 信箱在这里面。 The mailbox is inside here.

拿了钥匙后,直接用门卡scan这里,打开玻璃门。(for those customers who don't drive)

After get the key use the access card to scan here and open the door