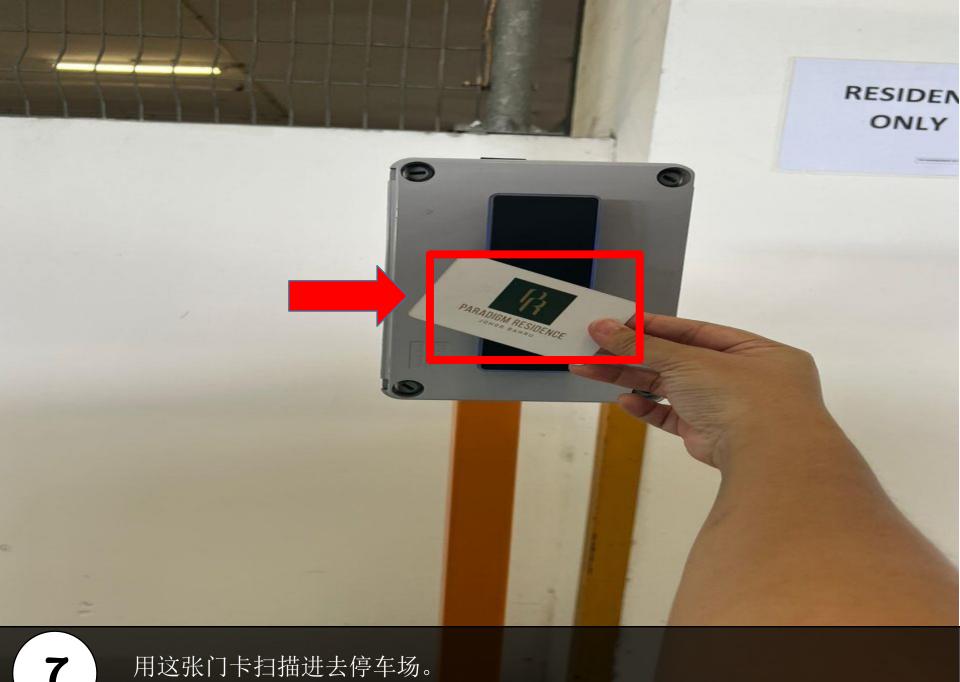

Go up this entrance, enter to parking (Level 5-108)

开车上去这个斜坡。 Go up this way.

第一个路口左转, 进入居民停车场。 Turn left into the first entrance, enter to residences parking.

Use this access card to scan to enter the parking.