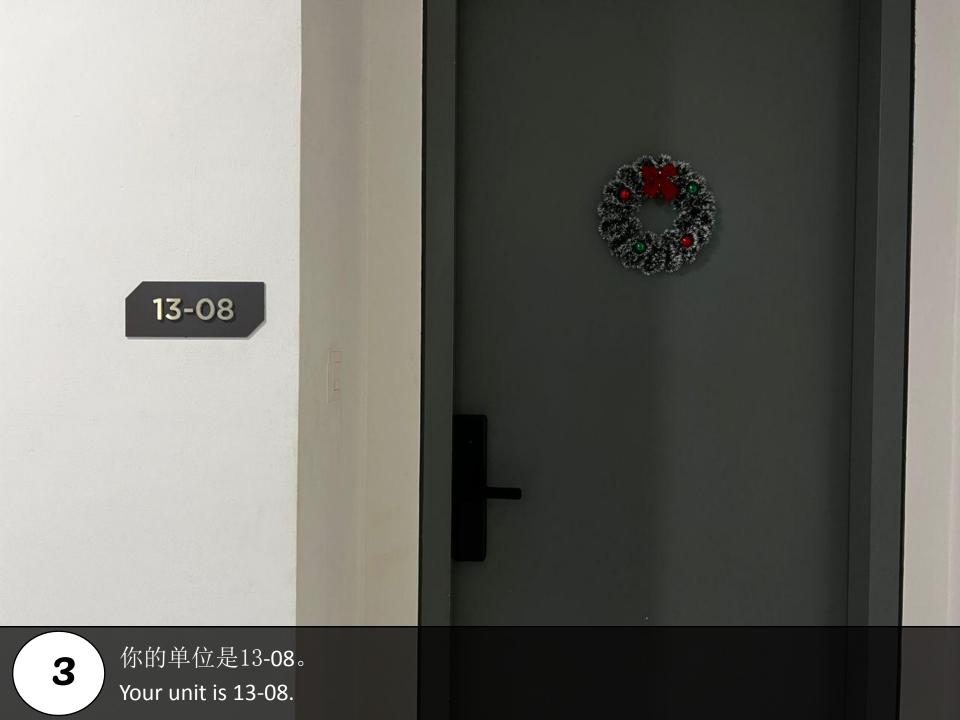

再继续直走,电梯入口处就在前方左边。 Continue to walk straight, lift entrance is on your left at the end.

14

电梯入口处就在这里。 Here is the lift entrance.

Scan your access card here and open the

17

出电梯后,寻找13-08的指示牌并跟着走。 Find the indicator which show 22-09 and follow the way.

单位就在右手边。 Unit is on your right hand side.

扫描蓝色芯片打开大门。 Scan the blue token to open the door.

拿了钥匙后,直接用门卡scan这里,打开玻璃门。 After get the key, use the access card to scan here and open the door.

扫描蓝色芯片打开大门。 Scan the blue token to open the door.