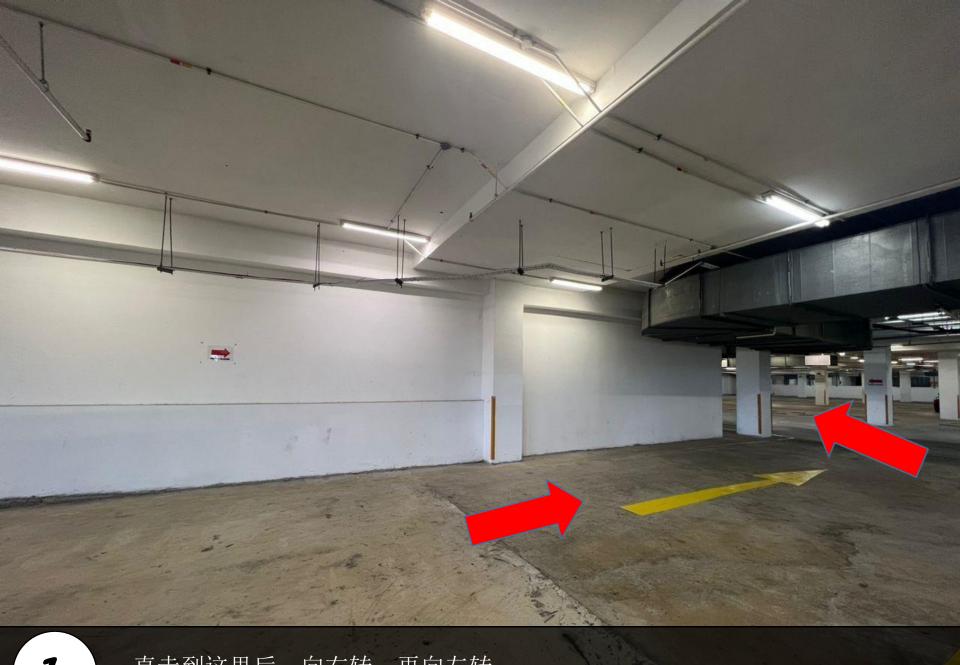

Walk straight after enter the parking.

你的停车位在左手边。 Your parking is on your left.

你的停车位。(LEVEL 5-108) Your parking. (LEVEL 5-108)

停好车后,下车直走到尾。

*11* 

Walk straight till the end after you done parking.

直走到这里后,向右转,再向左转。 You will arrive here, turn right and turn left.

再继续直走,电梯入口处就在前方左边。 Continue to walk straight, lift entrance is on your left at the end.

14

电梯入口处就在这里。 Here is the lift entrance.

Scan your access card here and open the

17

出电梯后,寻找13-08的指示牌并跟着走。 Find the indicator which show 22-09 and follow the way.