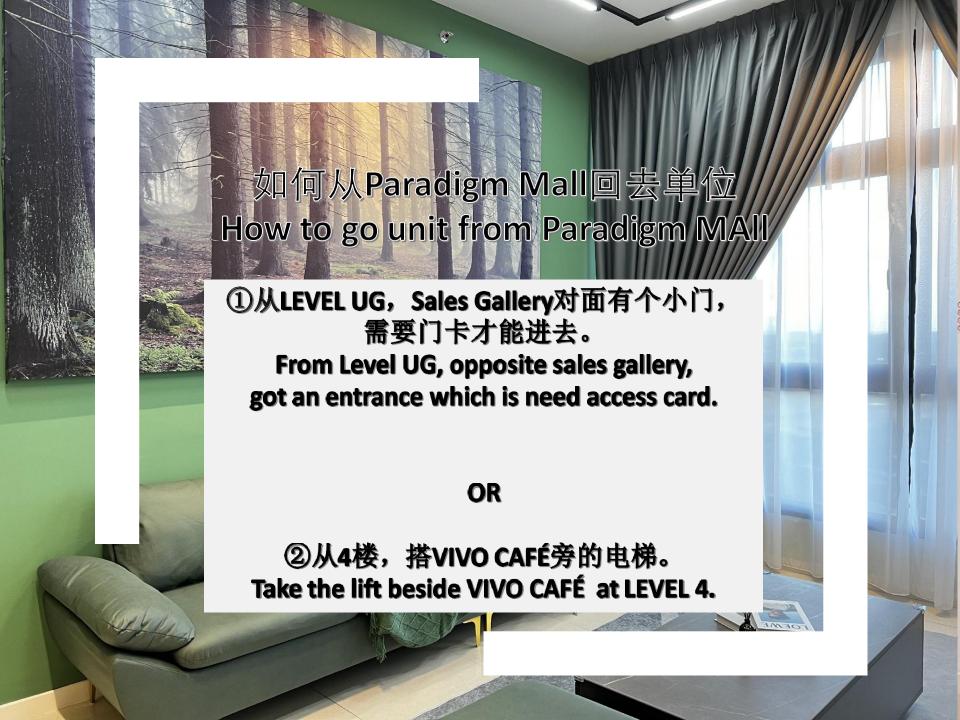

单位就在右手边。 Unit is on your right hand side.

扫描蓝色芯片打开大门。 Scan the blue token to open the door.

拿了钥匙后,直接用门卡scan这里,打开玻璃门。 After get the key, use the access card to scan here and open the door.

扫描蓝色芯片打开大门。 Scan the blue token to open the door.