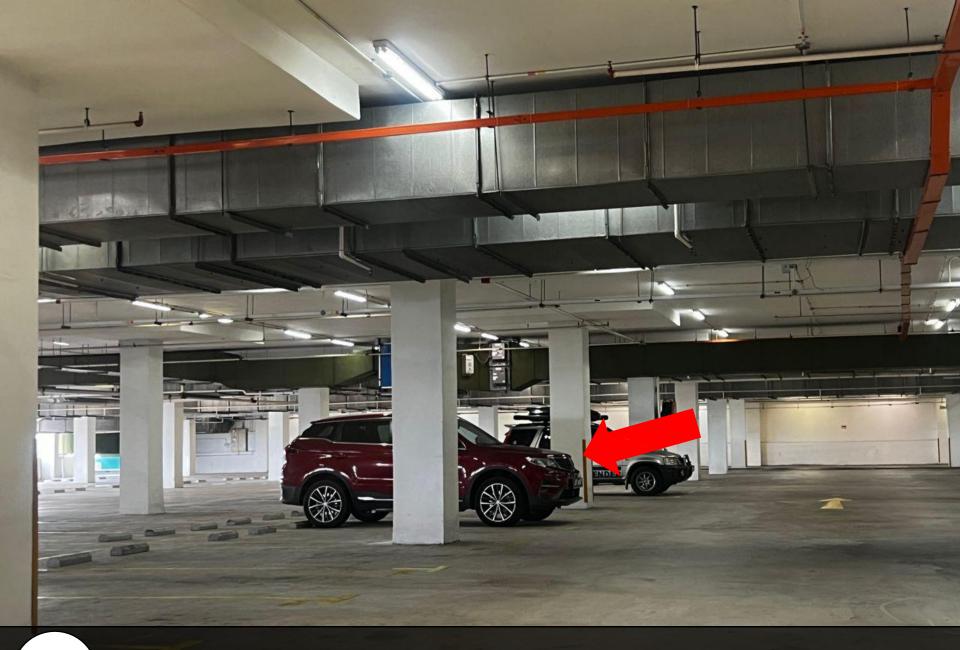

Go up this entrance, enter to parking (Level 5-108)

开车上去这个斜坡。 Go up this way.

第一个路口左转, 进入居民停车场。 Turn left into the first entrance, enter to residences parking.

Use this access card to scan to enter the parking.

Walk straight after enter the parking.

你的停车位在左手边。 Your parking is on your left.

你的停车位。(LEVEL 5-108) Your parking. (LEVEL 5-108)

停好车后,下车直走到尾。

*11* 

Walk straight till the end after you done parking.

直走到这里后,向右转,再向左转。 You will arrive here, turn right and turn left.