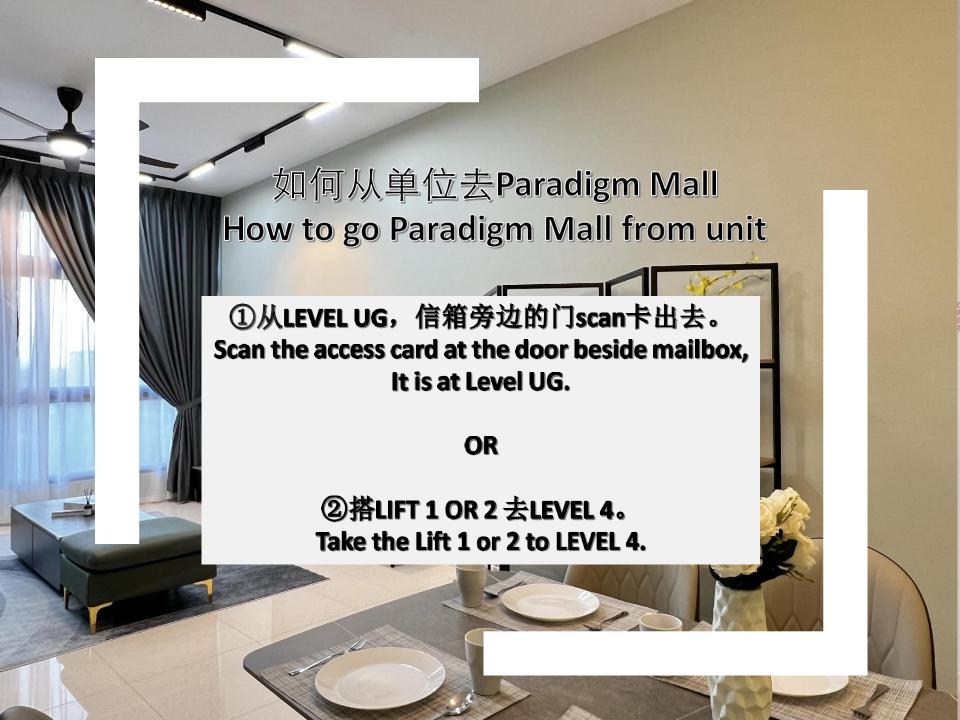

# Residence Facility Floor: Level 7 & 8

Parking Lot: Level 5-108

**2** 信箱在这里面。 The mailbox is inside here.

拿了钥匙后,直接用门卡scan这里,打开玻璃门。(for those customers who don't drive)

After get the key use the access card to scan here and open the door