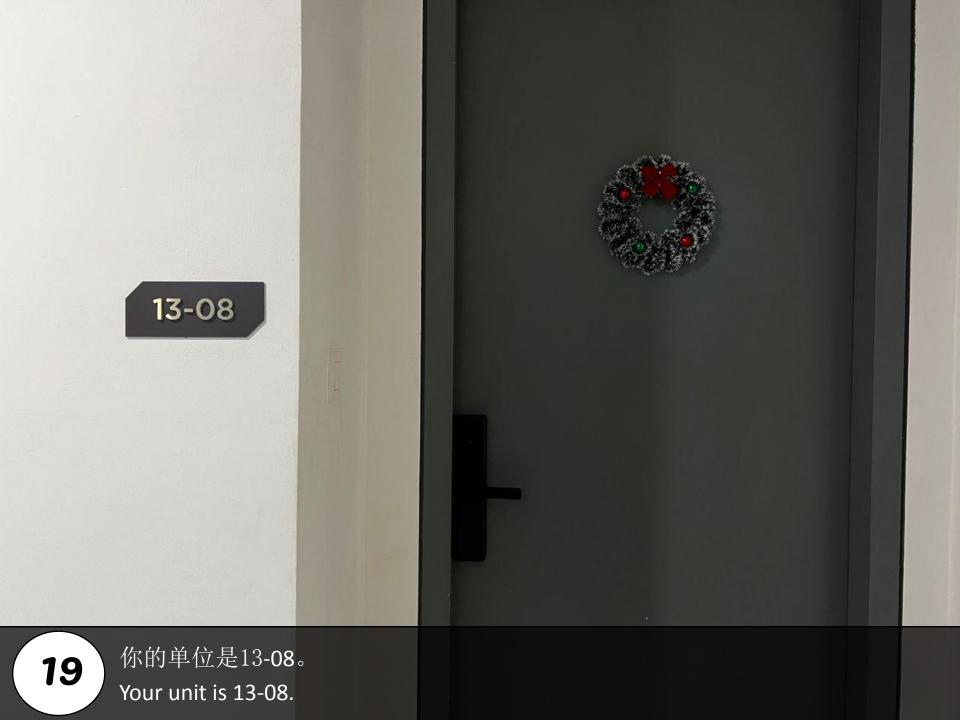

再继续直走,电梯入口处就在前方左边。 Continue to walk straight, lift entrance is on your left at the end.

14

电梯入口处就在这里。 Here is the lift entrance.

Scan your access card here and open the

17

出电梯后,寻找13-08的指示牌并跟着走。 Find the indicator which show 22-09 and follow the way.

单位就在右手边。 Unit is on your right hand side.

扫描蓝色芯片打开大门。 Scan the blue token to open the door.

拿了钥匙后,直接用门卡scan这里,打开玻璃门。 After get the key, use the access card to scan here and open the door.

扫描蓝色芯片打开大门。 Scan the blue token to open the door.