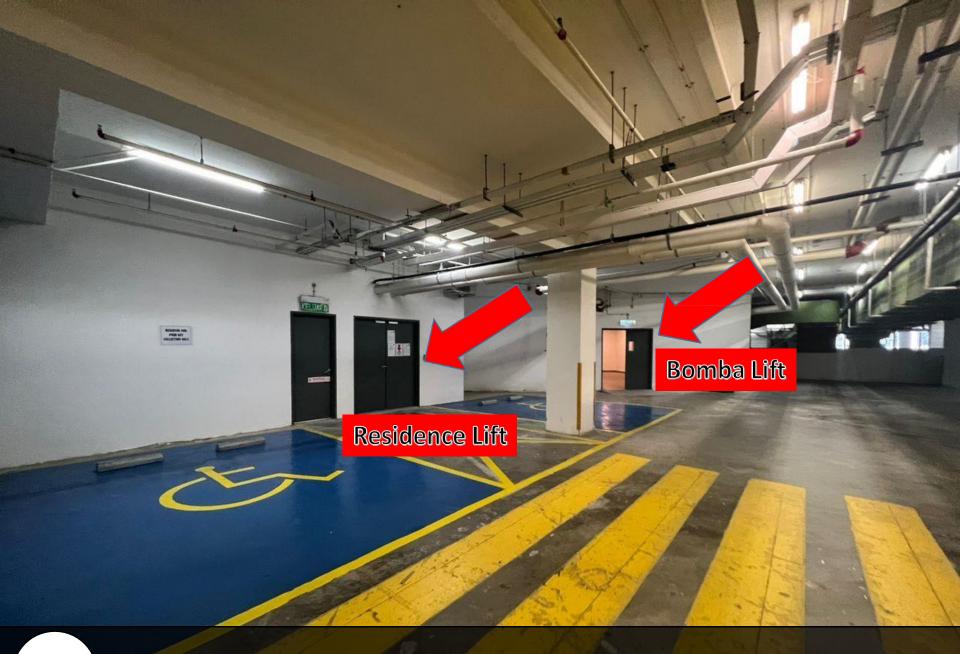

Walk straight after enter the parking.

你的停车位在左手边。 Your parking is on your left.

你的停车位。(LEVEL 5-108) Your parking. (LEVEL 5-108)

停好车后,下车直走到尾。

*11* 

Walk straight till the end after you done parking.

直走到这里后,向右转,再向左转。 You will arrive here, turn right and turn left.

再继续直走,电梯入口处就在前方左边。 Continue to walk straight, lift entrance is on your left at the end.

14

电梯入口处就在这里。 Here is the lift entrance.

Scan your access card here and open the

17

出电梯后,寻找13-08的指示牌并跟着走。 Find the indicator which show 22-09 and follow the way.