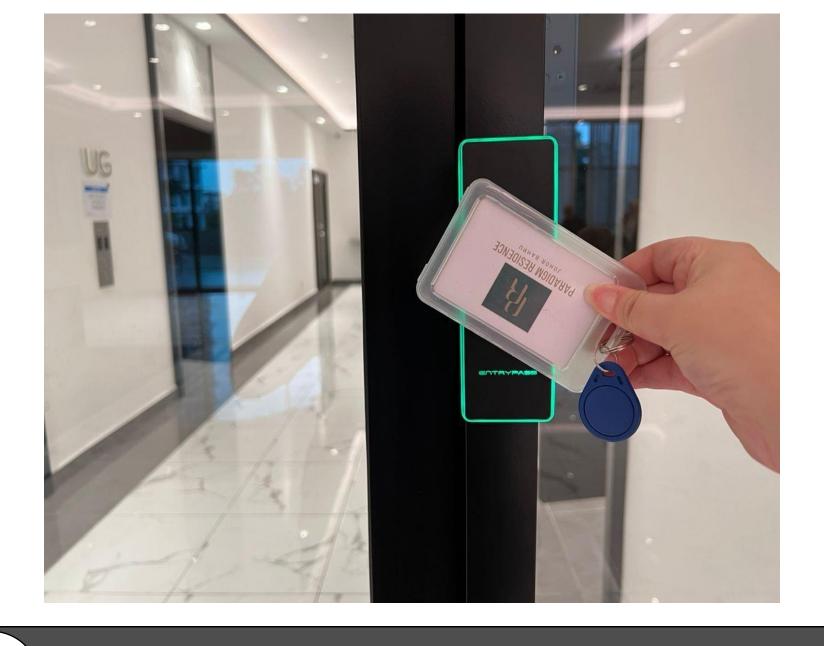

# Residence Facility Floor: Level 7 & 8

Parking Lot: Level 5-108

**2** 信箱在这里面。 The mailbox is inside here.

拿了钥匙后,直接用门卡scan这里,打开玻璃门。(for those customers who don't drive)

After get the key use the access card to scan here and open the door