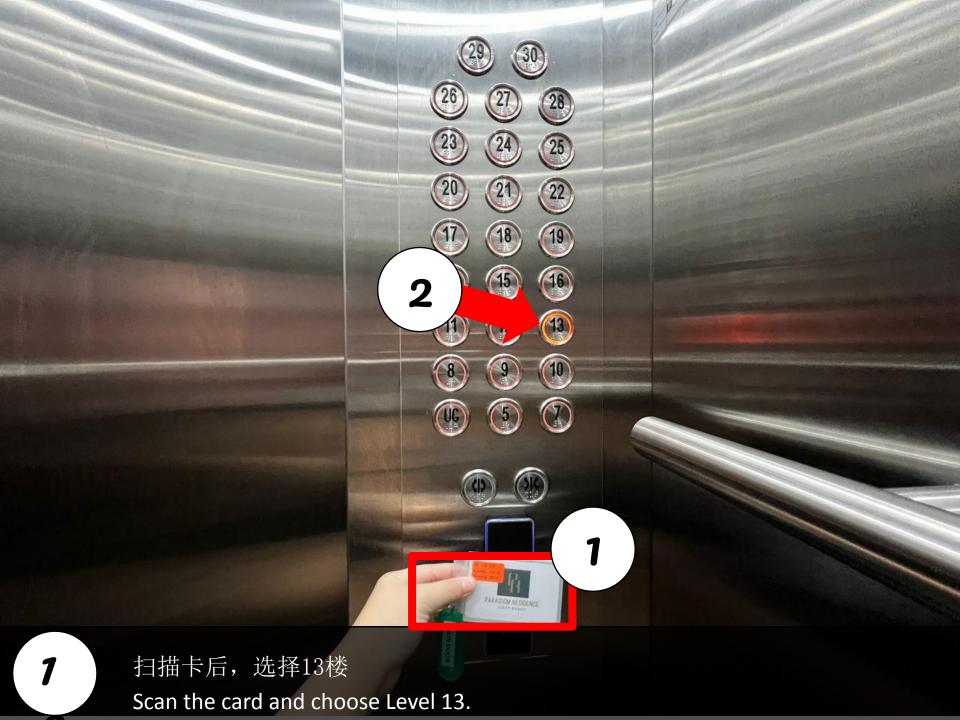

再继续直走,电梯入口处就在前方左边。 Continue to walk straight, lift entrance is on your left at the end.

14

电梯入口处就在这里。 Here is the lift entrance.

Scan your access card here and open the

17

出电梯后,寻找13-08的指示牌并跟着走。 Find the indicator which show 22-09 and follow the way.