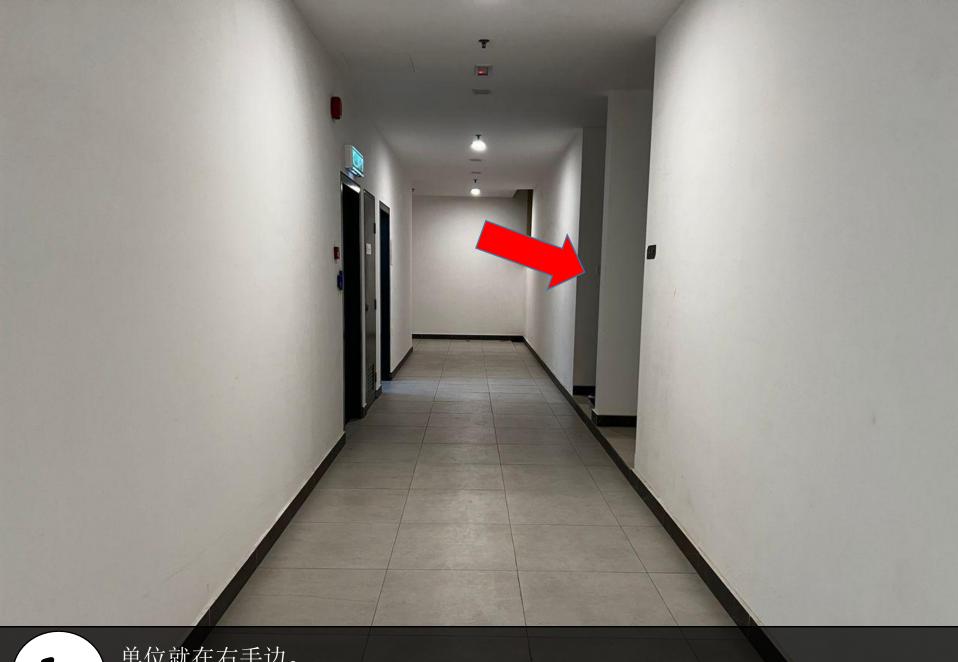

单位就在右手边。 Unit is on your right hand side.

扫描蓝色芯片打开大门。 Scan the blue token to open the door.

拿了钥匙后,直接用门卡scan这里,打开玻璃门。 After get the key, use the access card to scan here and open the door.

扫描蓝色芯片打开大门。 Scan the blue token to open the door.