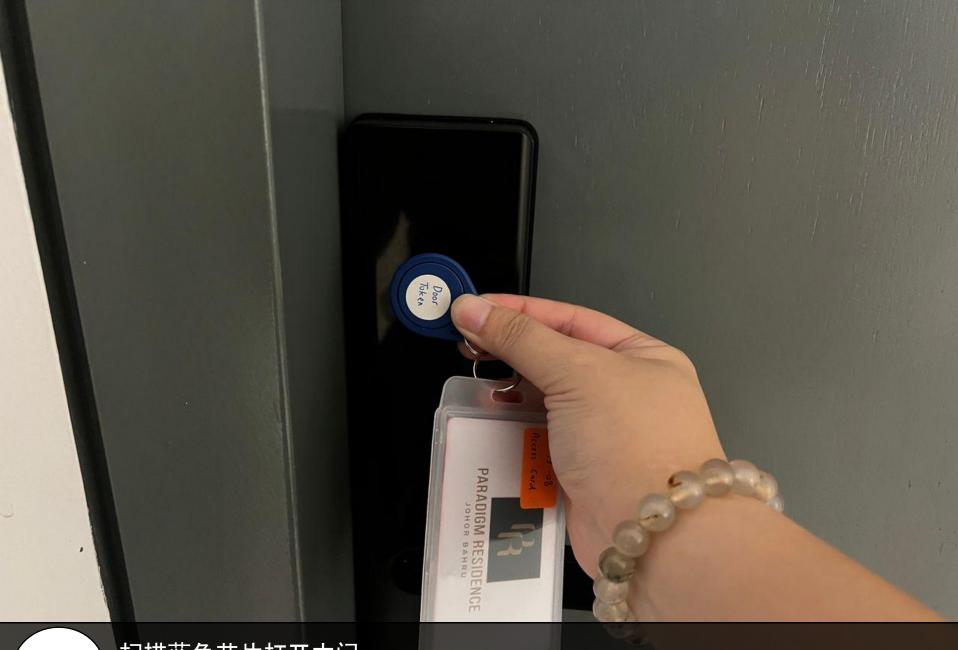

单位就在右手边。 Unit is on your right hand side.

扫描蓝色芯片打开大门。 Scan the blue token to open the door.

拿了钥匙后,直接用门卡scan这里,打开玻璃门。 After get the key, use the access card to scan here and open the door.

扫描蓝色芯片打开大门。 Scan the blue token to open the door.