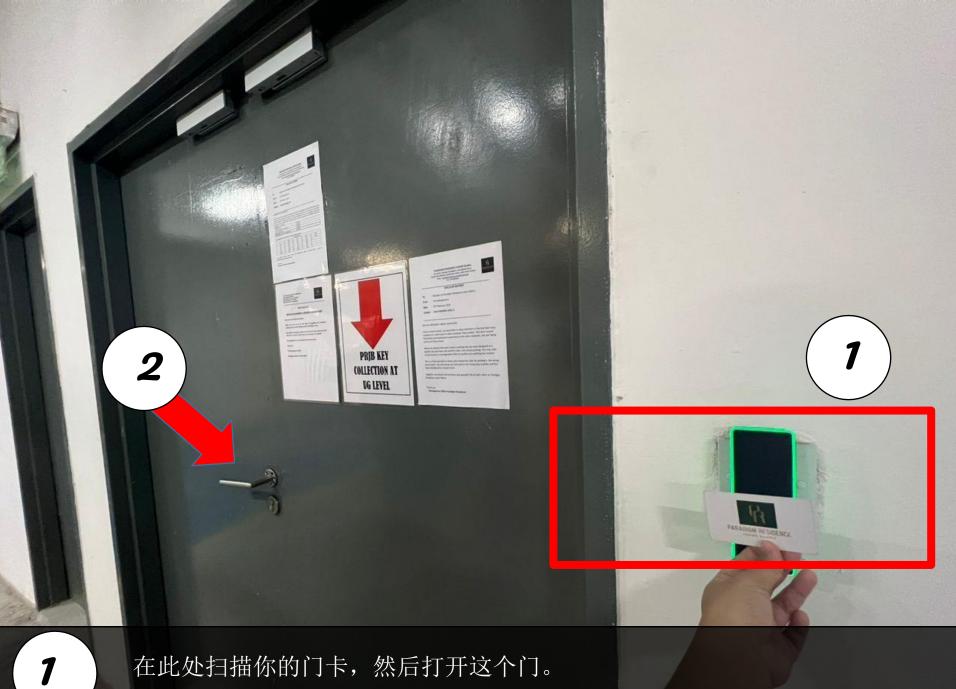

再继续直走,电梯入口处就在前方左边。 Continue to walk straight, lift entrance is on your left at the end.

14

电梯入口处就在这里。 Here is the lift entrance.

Scan your access card here and open the

17

出电梯后,寻找13-08的指示牌并跟着走。 Find the indicator which show 22-09 and follow the way.