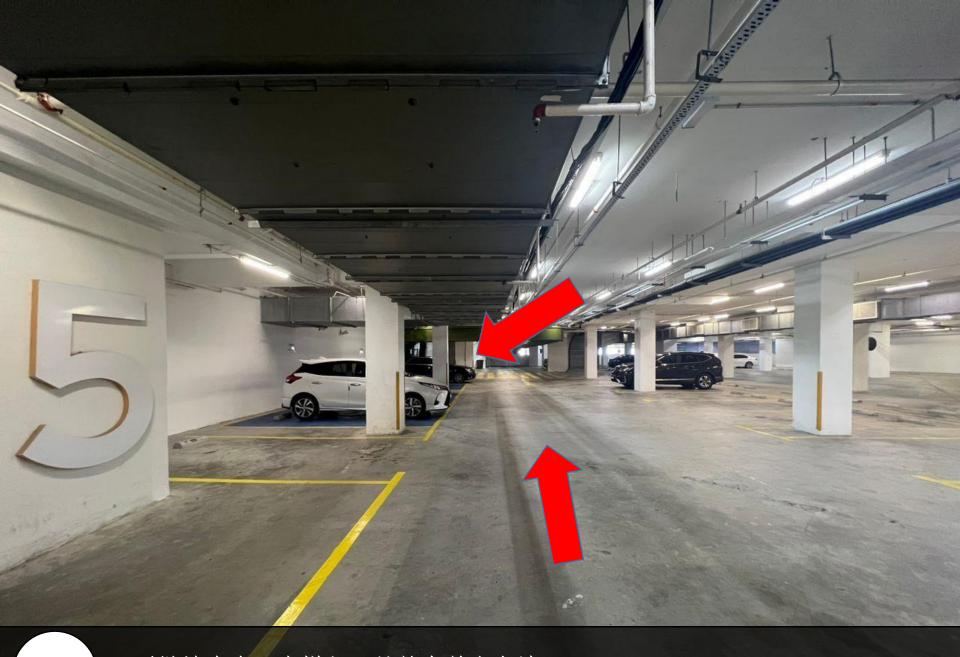

Go up this entrance, enter to parking (Level 5-108)

开车上去这个斜坡。 Go up this way.

第一个路口左转, 进入居民停车场。 Turn left into the first entrance, enter to residences parking.

Use this access card to scan to enter the parking.

Walk straight after enter the parking.

你的停车位在左手边。 Your parking is on your left.

你的停车位。(LEVEL 5-108) Your parking. (LEVEL 5-108)

停好车后,下车直走到尾。

*11* 

Walk straight till the end after you done parking.

直走到这里后,向右转,再向左转。 You will arrive here, turn right and turn left.