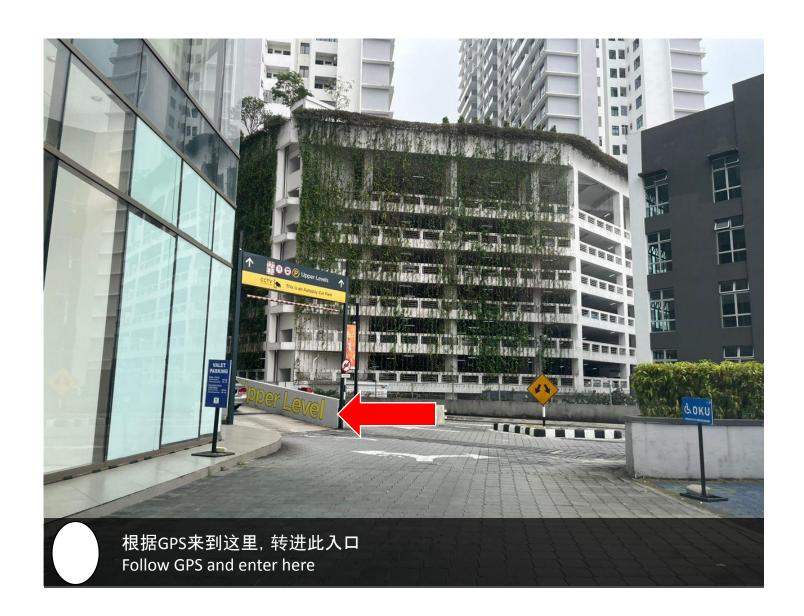

Go up this entrance, enter to parking (Level 5-108)

开车上去这个斜坡。 Go up this way.

第一个路口左转, 进入居民停车场。 Turn left into the first entrance, enter to residences parking.

Use this access card to scan to enter the parking.