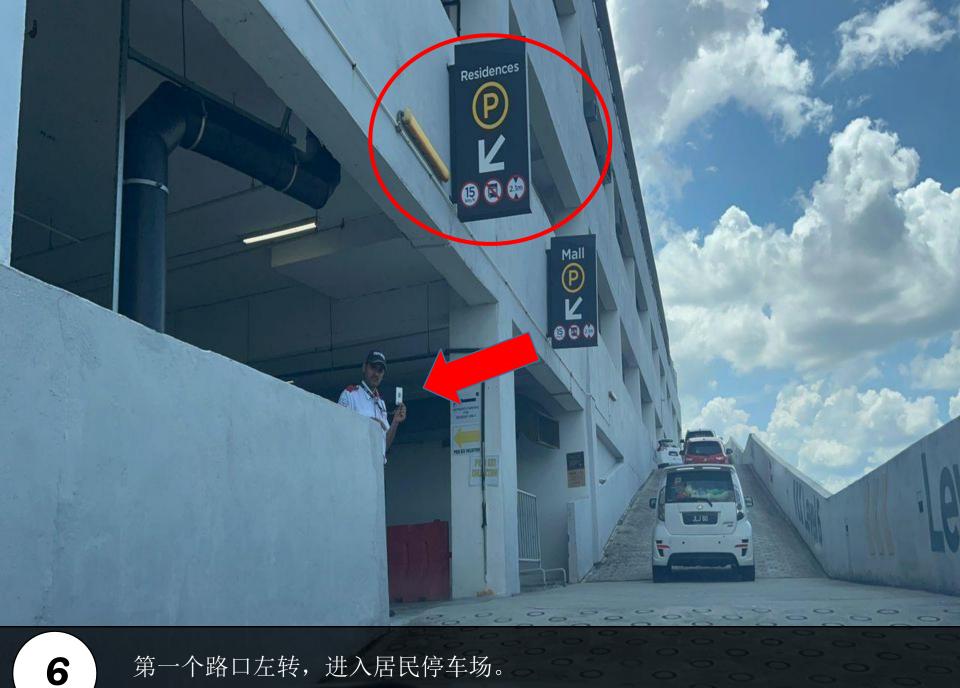

Go up this entrance, enter to parking (Level 5-108)

开车上去这个斜坡。 Go up this way.

第一个路口左转, 进入居民停车场。 Turn left into the first entrance, enter to residences parking.

Use this access card to scan to enter the parking.