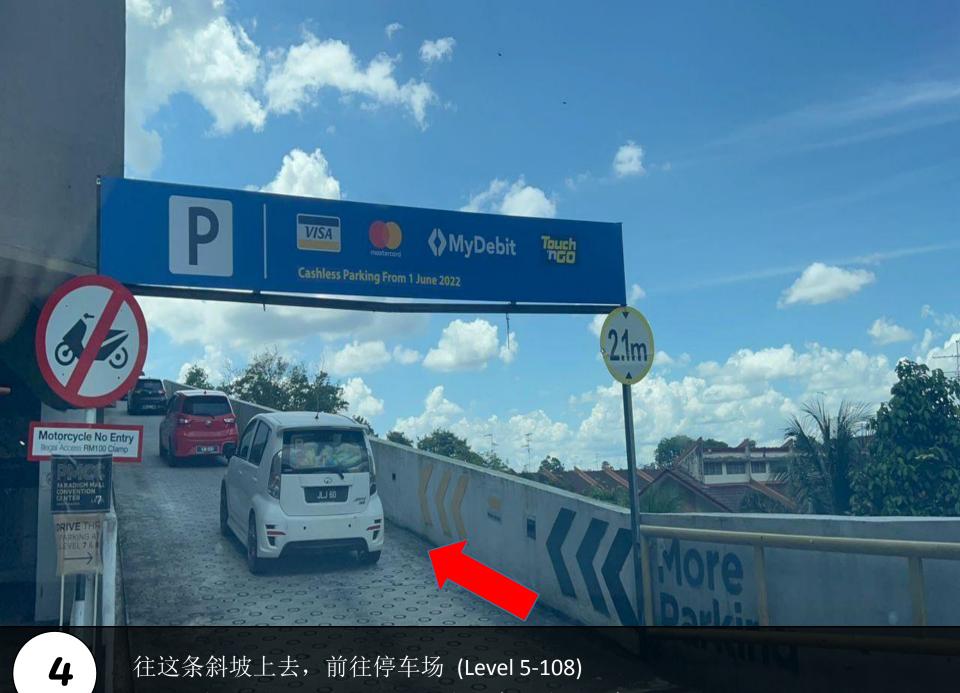

Go up this entrance, enter to parking (Level 5-108)

开车上去这个斜坡。 Go up this way.

第一个路口左转, 进入居民停车场。 Turn left into the first entrance, enter to residences parking.

Use this access card to scan to enter the parking.