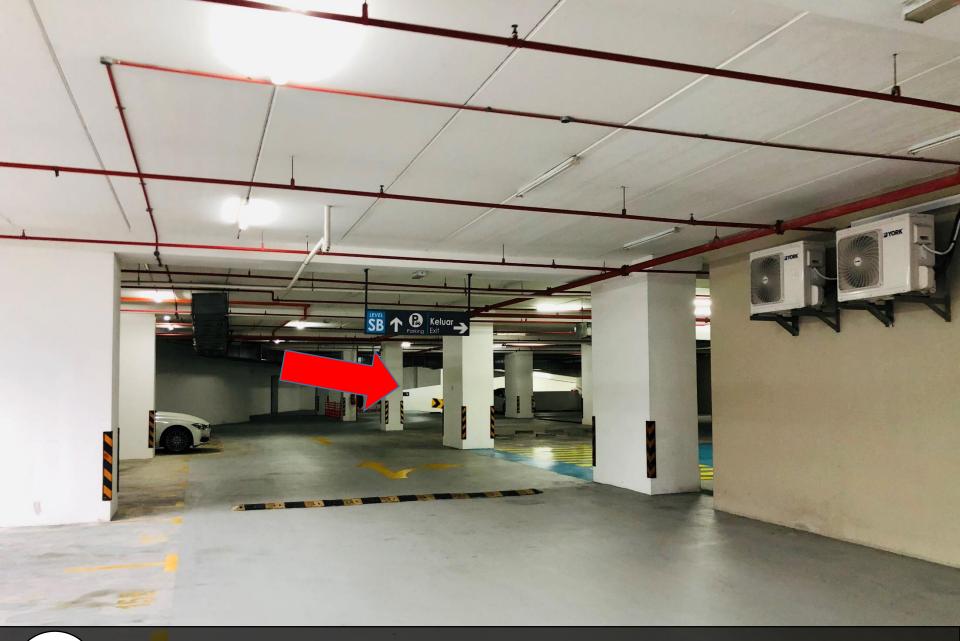

有 前往停车场 enter to parking

向右转 前往 Basement (75 & 76) Turn to right and go to Basement (75 & 76)

9

转入地下停车场 Turn to Basement

10

抵达Basement后,这是停车位 (75 & 76) Reach basement and this is parking lot number (75 & 76)