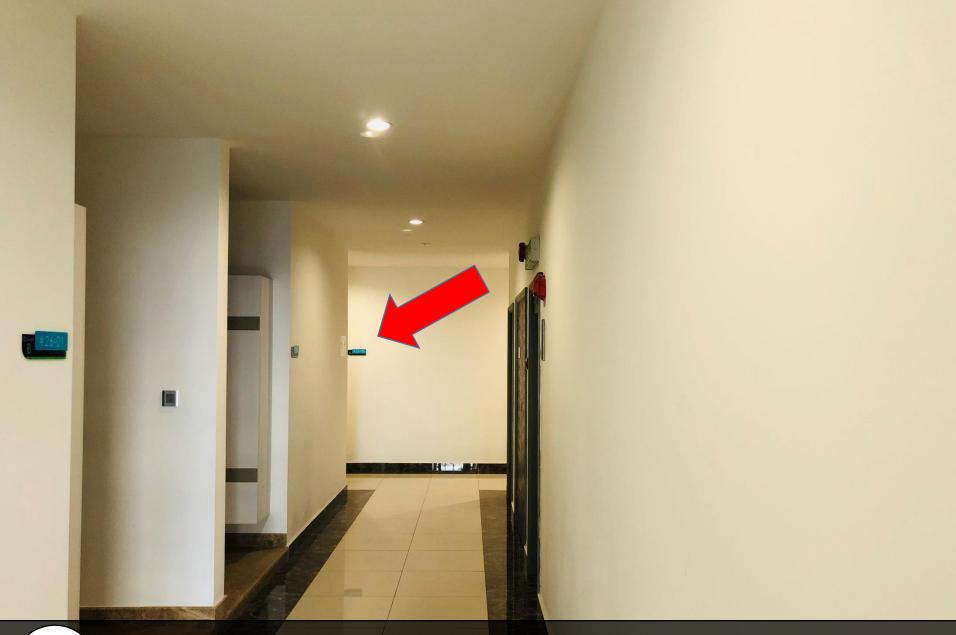

前往Block B大厅, 扫描此卡开门 Go turn Block B lobby and scan for this card to open door

再次扫描您的卡,然后点击27楼 Scan again your card and go to level 27

走出电梯向右转 Turn to the Right when leave from lift

触动银幕,直到出现数字 Touch the screen and number will come out

扫描这个蓝色芯片,在圆圈范围内 Scan this blue chip inside circle