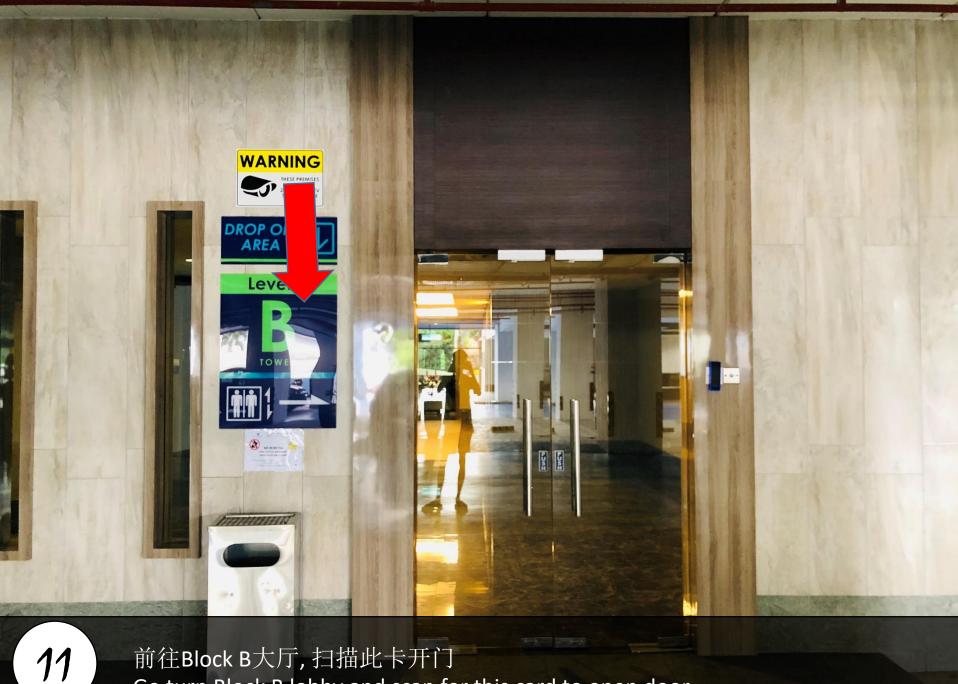

前往Block B大厅, 扫描此卡开门 Go turn Block B lobby and scan for this card to open door

再次扫描您的卡,然后点击27楼 Scan again your card and go to level 27

走出电梯向右转 Turn to the Right when leave from lift

触动银幕,直到出现数字 Touch the screen and number will come out