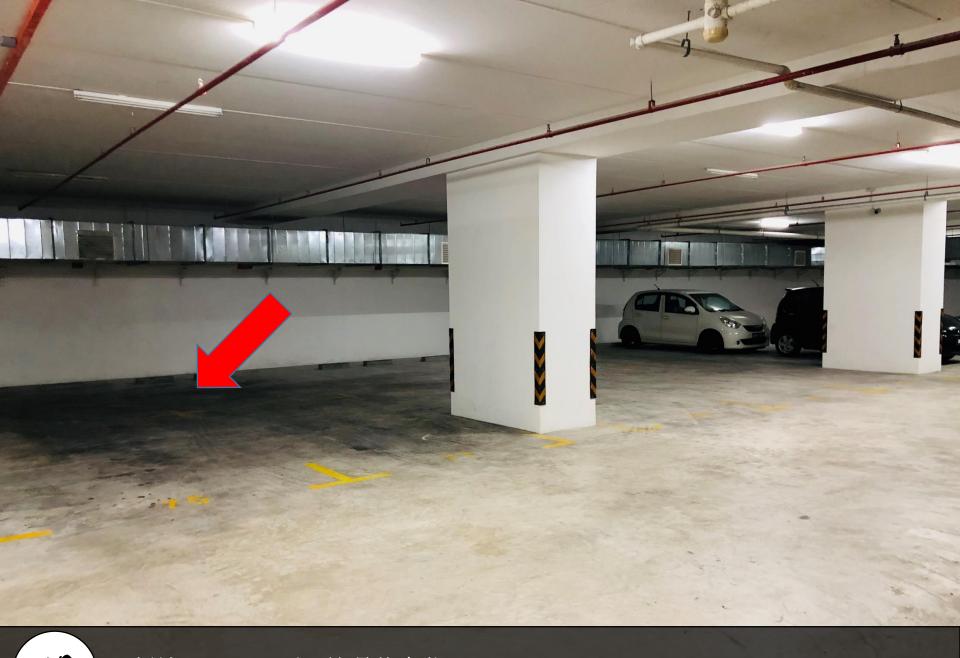

有 前往停车场 enter to parking

向右转 前往 Basement (75 & 76) Turn to right and go to Basement (75 & 76)

9

转入地下停车场 Turn to Basement

10

抵达Basement后,这是停车位 (75 & 76) Reach basement and this is parking lot number (75 & 76)