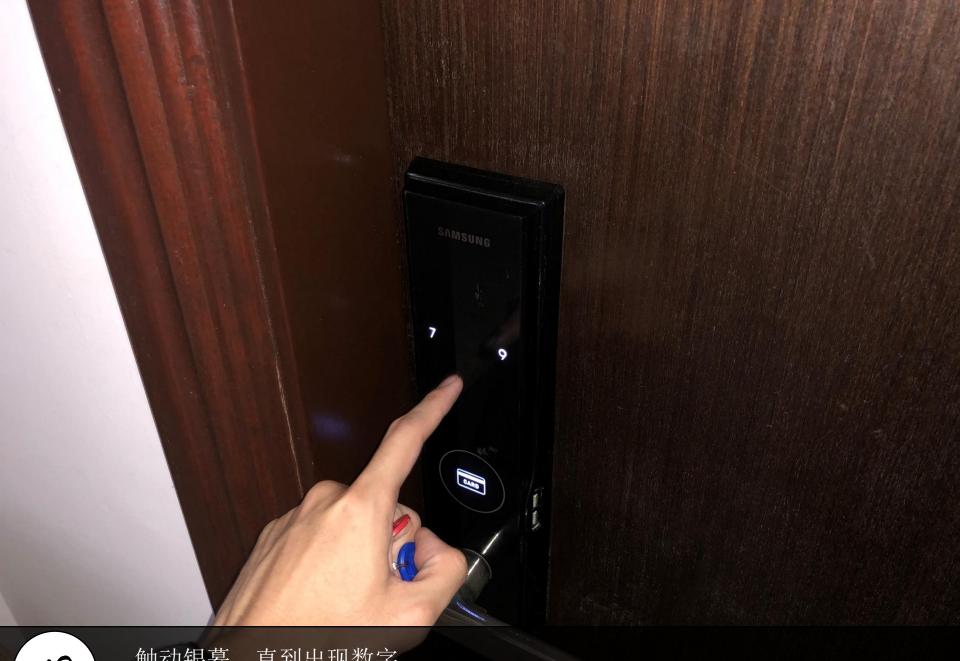

前往Block B大厅, 扫描此卡开门 Go turn Block B lobby and scan for this card to open door

再次扫描您的卡,然后点击27楼 Scan again your card and go to level 27

走出电梯向右转 Turn to the Right when leave from lift

触动银幕,直到出现数字 Touch the screen and number will come out