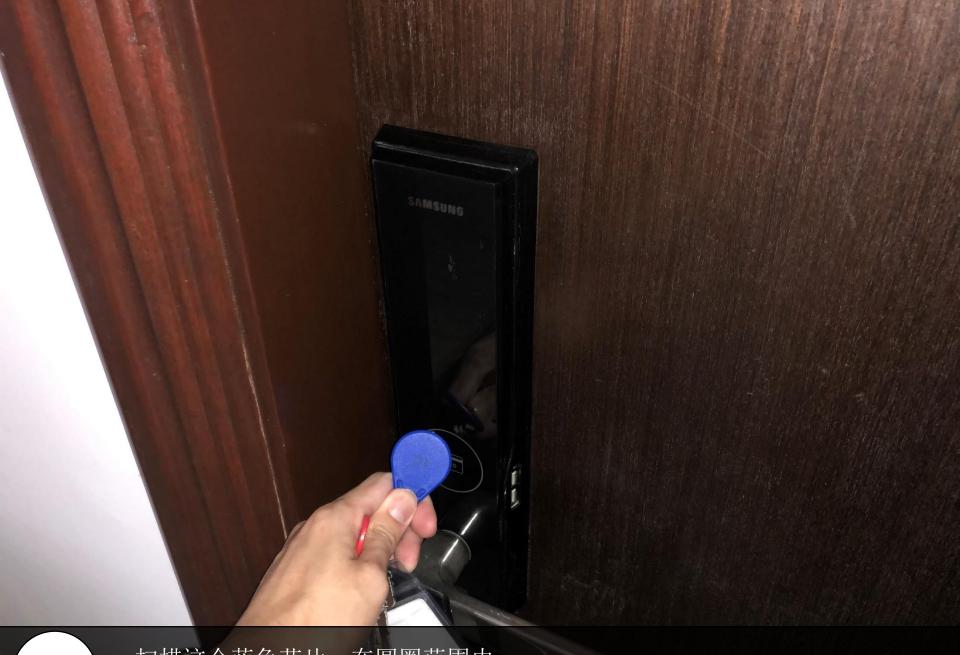

heck out
- 14. NO illegal activities in the unit, if we found out we will report to Police



把车停在这里,过后去保安部登记 Park your car here and register in the guard house



请求保安帮忙扫卡后,进入大厅 Ask Security for help and enter to lobby





寻找信箱 B-27-03 Find the mail box B-27-03





(6)

钥匙与门卡就在里面 Key and access card inside mail box



有 前往停车场 enter to parking





向右转 前往 Basement (75 & 76) Turn to right and go to Basement (75 & 76)



9

转入地下停车场 Turn to Basement



10

抵达Basement后,这是停车位 (75 & 76) Reach basement and this is parking lot number (75 & 76)



前往Block B大厅, 扫描此卡开门 Go turn Block B lobby and scan for this card to open door



再次扫描您的卡,然后点击27楼 Scan again your card and go to level 27





走出电梯向右转 Turn to the Right when leave from lift









触动银幕,直到出现数字 Touch the screen and number will come out



扫描这个蓝色芯片,在圆圈范围内 Scan this blue chip inside circle