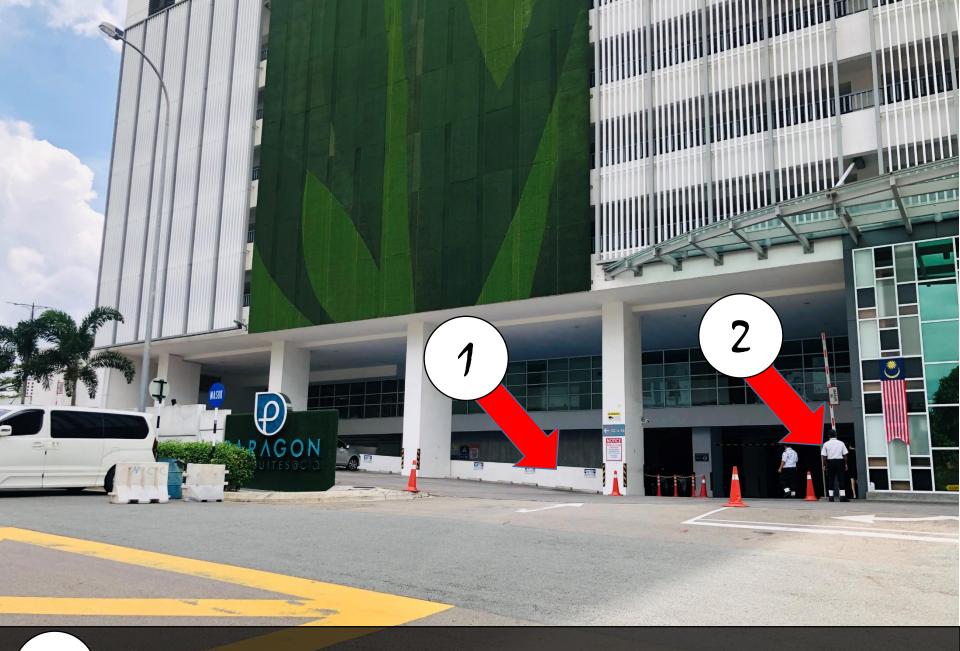

把车停在这里,过后去保安部登记 Park your car here and register in the guard house

请求保安帮忙扫卡后,进入大厅 Ask Security for help and enter to lobby

寻找信箱 B-27-03 Find the mail box B-27-03

(6)

钥匙与门卡就在里面 Key and access card inside mail box

有 前往停车场 enter to parking

向右转 前往 Basement (75 & 76) Turn to right and go to Basement (75 & 76)

9

转入地下停车场 Turn to Basement

10

抵达Basement后,这是停车位 (75 & 76) Reach basement and this is parking lot number (75 & 76)