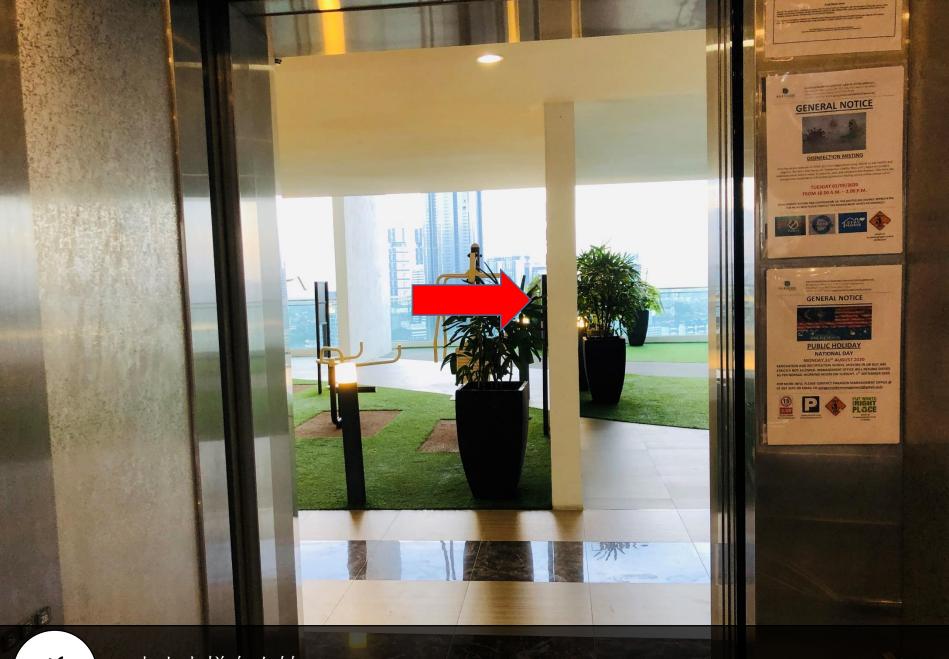

前往Block B大厅, 扫描此卡开门 Go turn Block B lobby and scan for this card to open door

再次扫描您的卡,然后点击27楼 Scan again your card and go to level 27

走出电梯向右转 Turn to the Right when leave from lift

触动银幕,直到出现数字 Touch the screen and number will come out