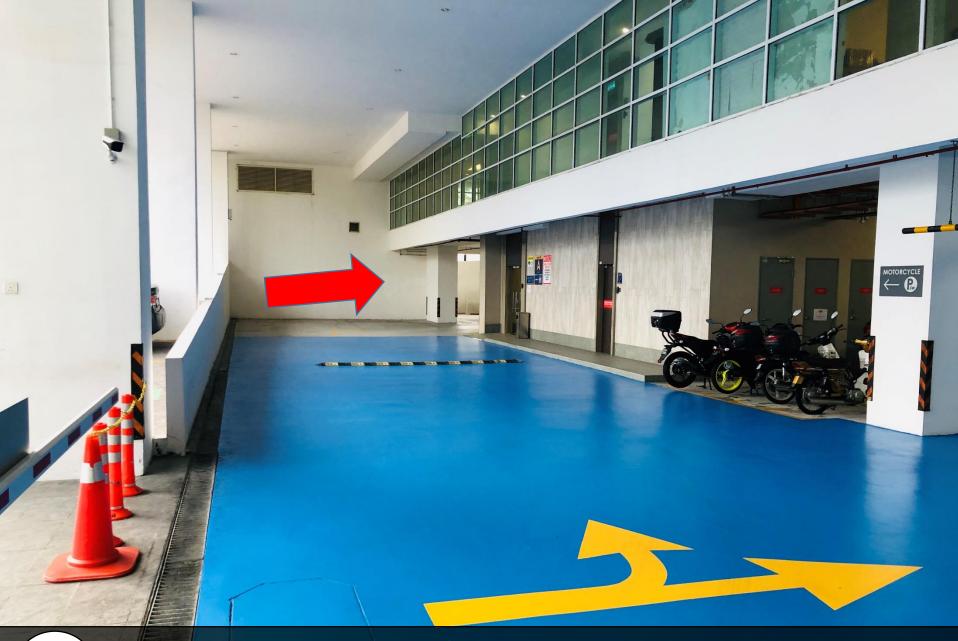

有 前往停车场 enter to parking

向右转 前往 Basement (75 & 76) Turn to right and go to Basement (75 & 76)

9

转入地下停车场 Turn to Basement

10

抵达Basement后,这是停车位 (75 & 76) Reach basement and this is parking lot number (75 & 76)