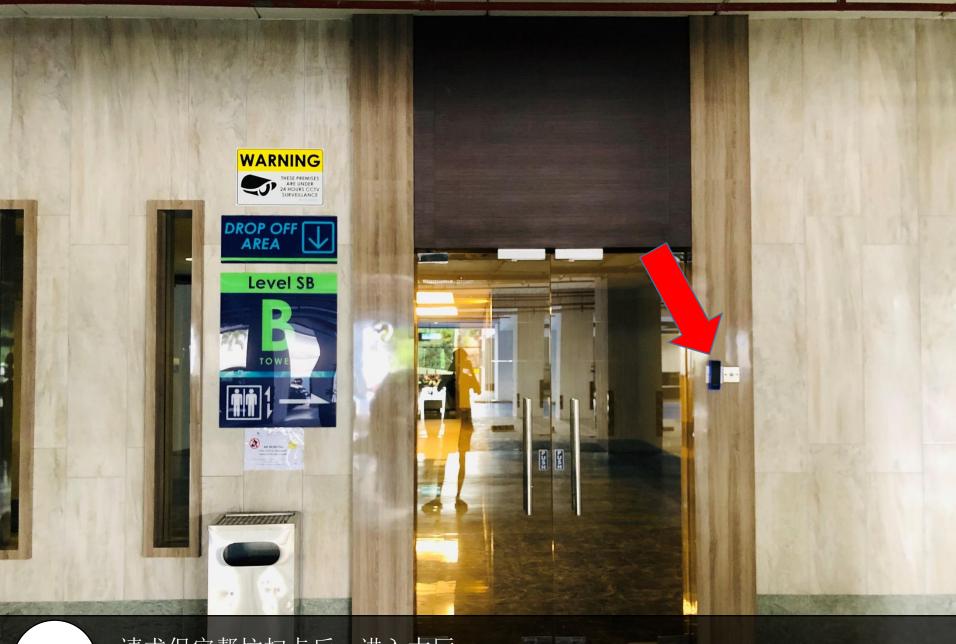

把车停在这里,过后去保安部登记 Park your car here and register in the guard house

请求保安帮忙扫卡后,进入大厅 Ask Security for help and enter to lobby

寻找信箱 B-27-03 Find the mail box B-27-03

(6)

钥匙与门卡就在里面 Key and access card inside mail box