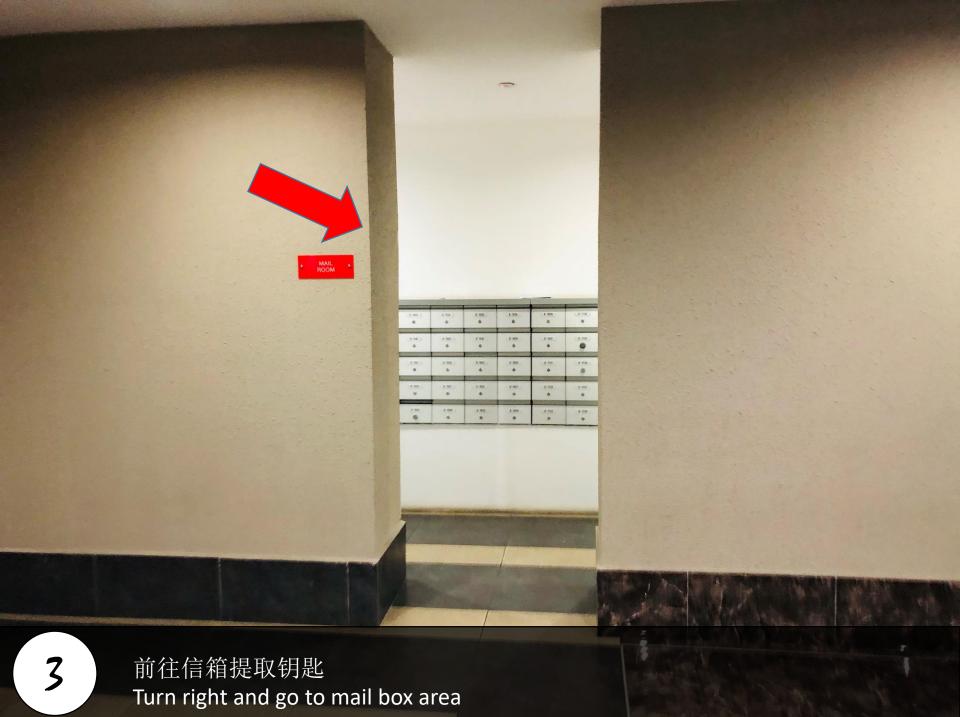

把车停在这里,过后去保安部登记 Park your car here and register in the guard house

请求保安帮忙扫卡后,进入大厅 Ask Security for help and enter to lobby

寻找信箱 B-27-03 Find the mail box B-27-03

(6)

钥匙与门卡就在里面 Key and access card inside mail box