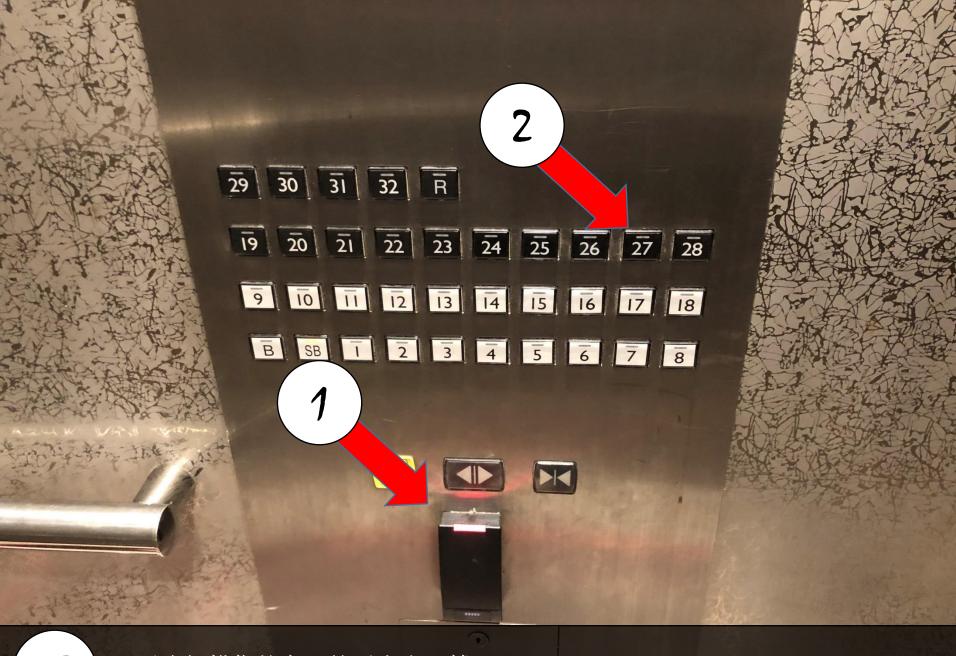

前往Block B大厅, 扫描此卡开门 Go turn Block B lobby and scan for this card to open door

再次扫描您的卡,然后点击27楼 Scan again your card and go to level 27

走出电梯向右转 Turn to the Right when leave from lift

触动银幕,直到出现数字 Touch the screen and number will come out