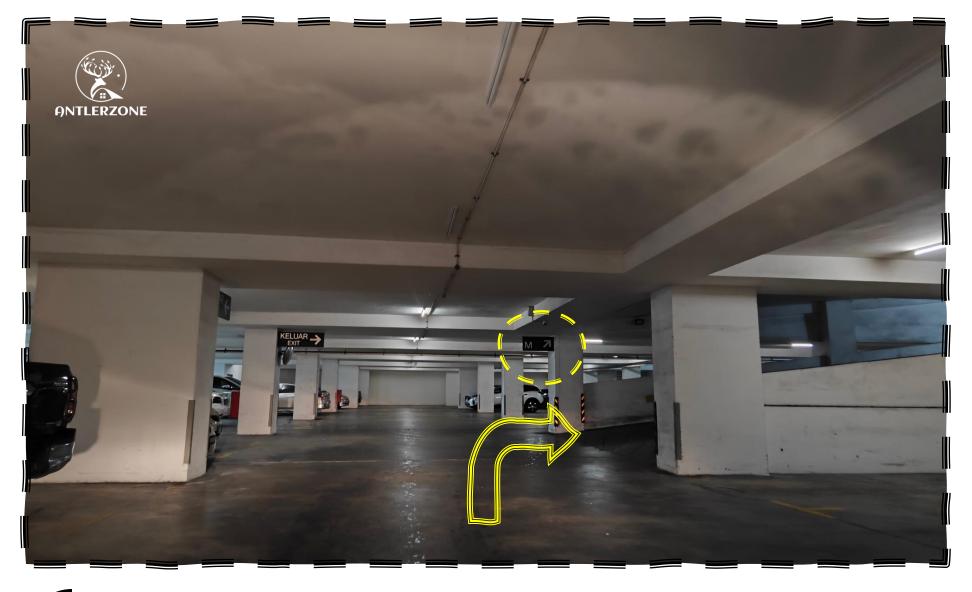

- 跟着指示会看到此转弯处,照着剪头前进
- Follow the directions and you will see this turn. Follow the arrow and continue forward

- 看到Level-3后,转左
- When you see Level-3, turn left

- 直走转右
- Go straight and then turn right

- 跟着箭头行驶
- Follow the arrows

- 跟着箭头行驶
- Follow the arrows

- 跟着箭头行驶
- Follow the arrows

- 跟着箭头行驶
- Follow the arrows

- 跟着箭头行驶,您的停车位将在您的左侧
- Follow the arrows, and your parking lot will be on your left

- 您的停车位将在您的左侧 3-492 & 3-493
- Your parking lot will be on your left, **3-492 & 3-493**