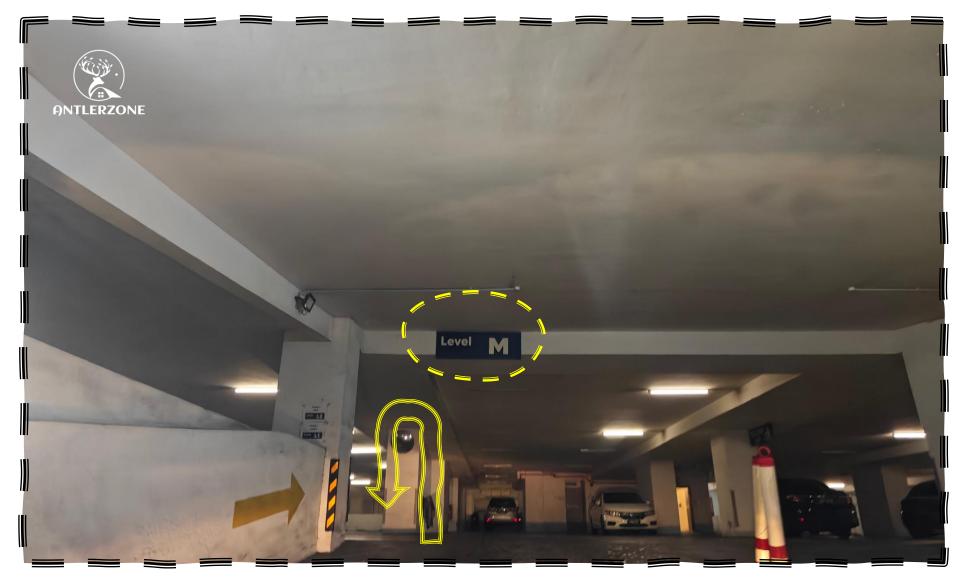

- 跟着指示会看到此转弯处,照着剪头前进
- Follow the directions and you will see this turn. Follow the arrow and continue forward

- 看到Level-3后,转左
- When you see Level-3, turn left

- 直走转右
- Go straight and then turn right

- 跟着箭头行驶
- Follow the arrows