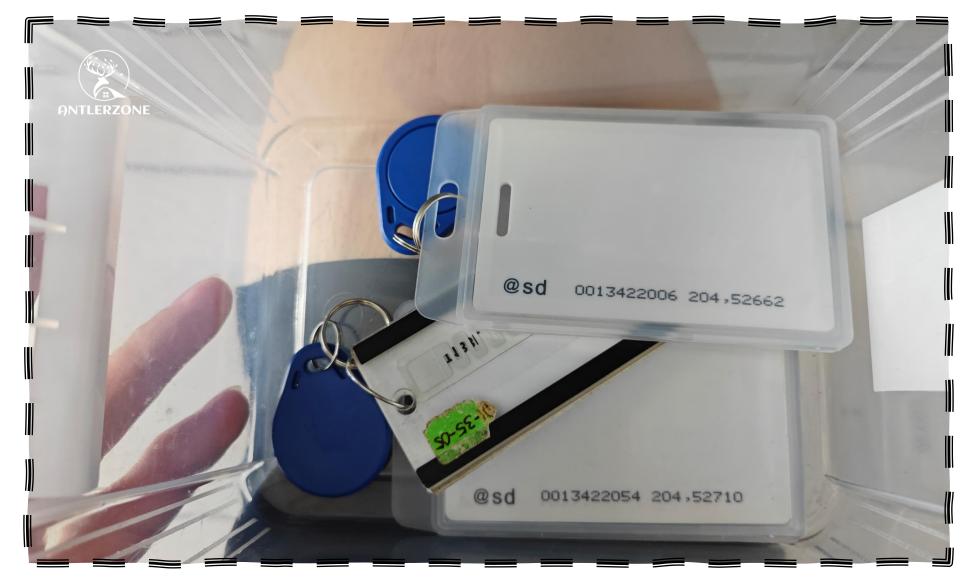

- RFID x1, Access card x2, Blue token x2
- 务必把这些物品归还回信箱里谢谢
- Please make sure to return these items as mentioned in the instructions. Thank you.

Thank you