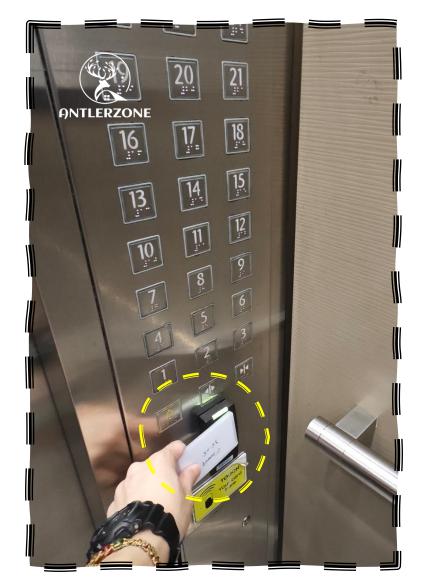

- 进入电梯跟着指示用门卡扫描,然后按下另一边的楼层35
- Enter the elevator, follow the instructions to scan the door card, then press floor 35 on the other side

- 有开车的朋友们拿了钥匙回到刚刚进来的入口转左
- Friends who are driving and have taken the keys, return to the entrance you came through earlier and turn left

- 使用电梯前往 D1-35-05
- Use the lift to your unit D1-35-05

- 进入电梯跟着指示用门卡扫描,然后按下另一边的楼层35
- Enter the elevator, follow the instructions to scan the door card, then press floor 35 on the other side

- 35-05 就是您的单位,用您的手唤醒门锁银幕然后用蓝色芯片解锁即可
- 35-05 is your unit. Use your hand to wake up the door lock screen, then unlock it with the blue chip