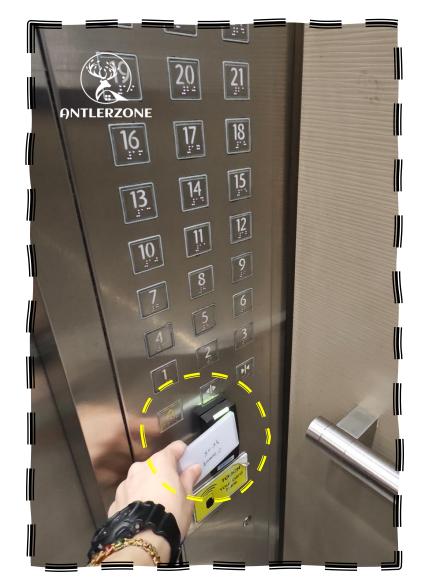

- 进入电梯跟着指示用门卡扫描,然后按下另一边的楼层35
- Enter the elevator, follow the instructions to scan the door card, then press floor 35 on the other side

- 有开车的朋友们拿了钥匙回到刚刚进来的入口转左
- Friends who are driving and have taken the keys, return to the entrance you came through earlier and turn left

- 使用电梯前往 D1-35-05
- Use the lift to your unit D1-35-05

- 进入电梯跟着指示用门卡扫描,然后按下另一边的楼层35
- Enter the elevator, follow the instructions to scan the door card, then press floor 35 on the other side

- 35-05 就是您的单位,用您的手唤醒门锁银幕然后用蓝色芯片解锁即可
- 35-05 is your unit. Use your hand to wake up the door lock screen, then unlock it with the blue chip