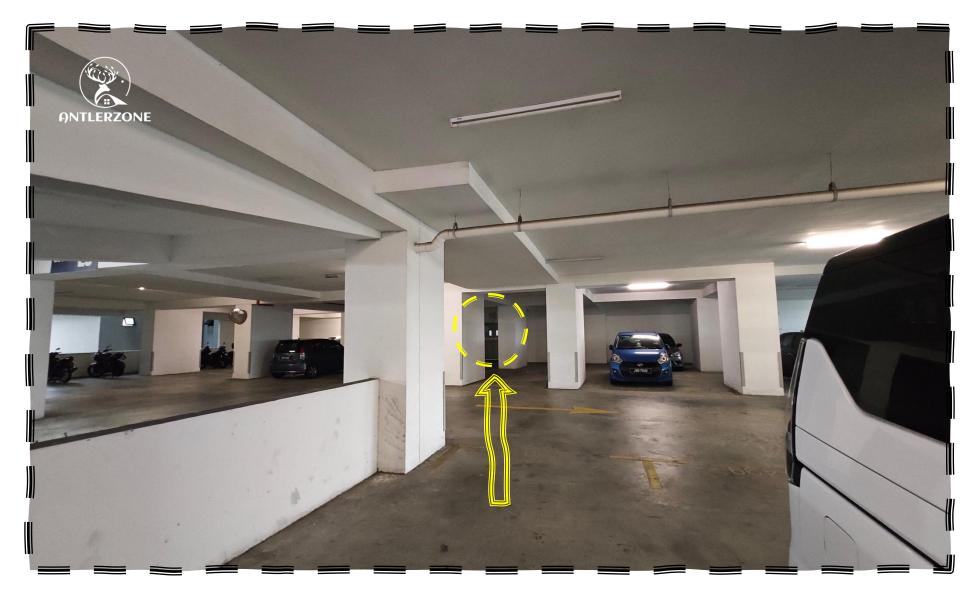

- 进入电梯跟着指示用门卡扫描,然后按下另一边的楼层35
- Enter the elevator, follow the instructions to scan the door card, then press floor 35 on the other side

- 有开车的朋友们拿了钥匙回到刚刚进来的入口转左
- Friends who are driving and have taken the keys, return to the entrance you came through earlier and turn left

- 跟着箭头行驶,继续前行
- Follow arrows, continue forward

- 跟着箭头行驶,继续前行
- Follow arrows, continue forward

- 跟着箭头行驶,继续前行
- Follow arrows, continue forward

- 跟着箭头行驶,继续前行
- Follow arrows, continue forward

- 跟着箭头行驶,直到看到Level-3
- Follow the arrows until you reach Level-3