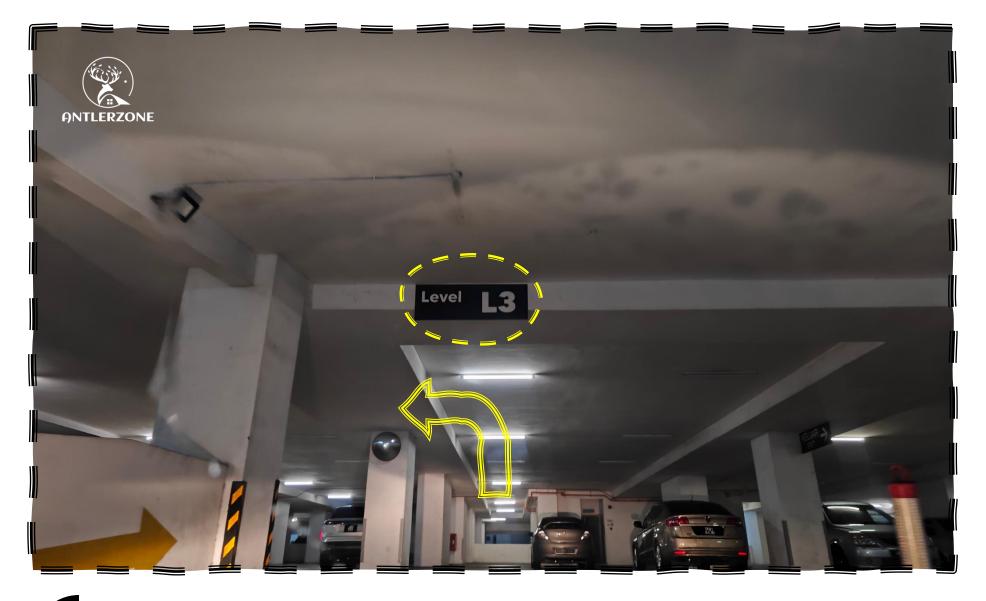

- 跟着箭头行驶,继续前行
- Follow arrows, continue forward

- 跟着箭头行驶,继续前行
- Follow arrows, continue forward

- 跟着箭头行驶,继续前行
- Follow arrows, continue forward

- 跟着箭头行驶,继续前行
- Follow arrows, continue forward

- 跟着箭头行驶,直到看到Level-3
- Follow the arrows until you reach Level-3

- 跟着指示会看到此转弯处,照着剪头前进
- Follow the directions and you will see this turn. Follow the arrow and continue forward

- 看到Level-3后,转左
- When you see Level-3, turn left

- 直走转右
- Go straight and then turn right

- 跟着箭头行驶
- Follow the arrows