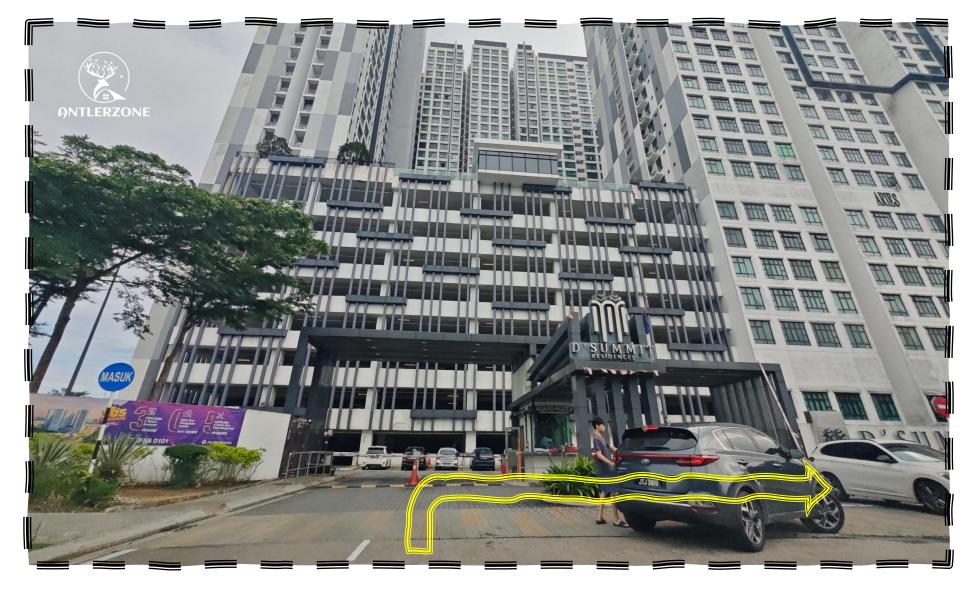

# **D'summit**

**Unit Number** : D1-35-05

Facility Floor: Level 7

**Parking Lot**: Level 3 – 492&493

- 跟着地图来到此入口,转右
- Follow the map to this entrance and turn right

- 跟着指示前进
- Follow the arrows

- 跟着地图来到此入口,和保安登记
- Follow the map to this entrance and register with the security guard