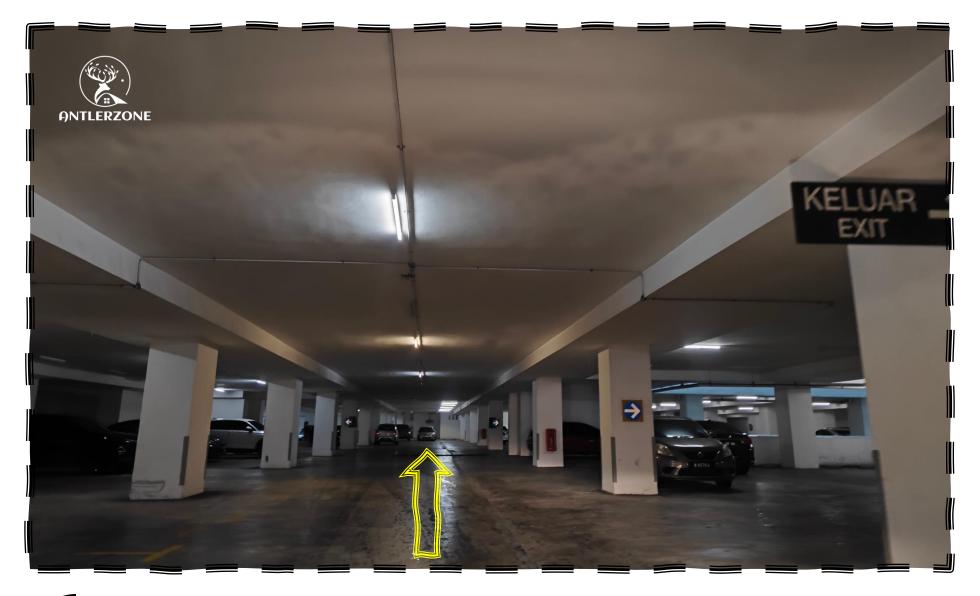

- 跟着箭头行驶,继续前行
- Follow arrows, continue forward

- 跟着箭头行驶,继续前行
- Follow arrows, continue forward

- 跟着箭头行驶,继续前行
- Follow arrows, continue forward

- 跟着箭头行驶,继续前行
- Follow arrows, continue forward

- 跟着箭头行驶,直到看到Level-3
- Follow the arrows until you reach Level-3

- 跟着指示会看到此转弯处,照着剪头前进
- Follow the directions and you will see this turn. Follow the arrow and continue forward

- 看到Level-3后,转左
- When you see Level-3, turn left

- 直走转右
- Go straight and then turn right

- 跟着箭头行驶
- Follow the arrows