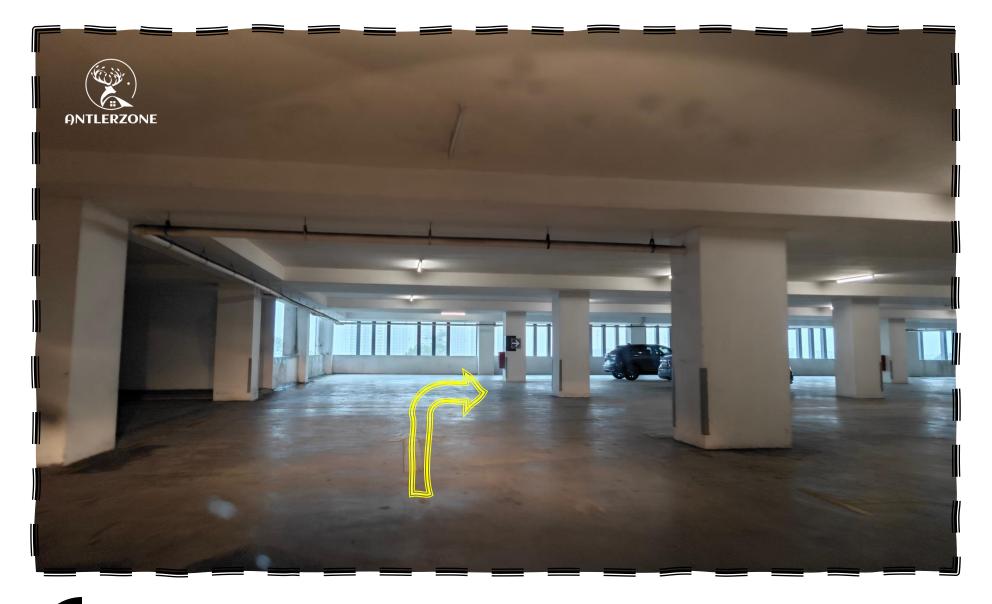

- 跟着指示会看到此转弯处,照着剪头前进
- Follow the directions and you will see this turn. Follow the arrow and continue forward

- 看到Level-3后,转左
- When you see Level-3, turn left

- 直走转右
- Go straight and then turn right

- 跟着箭头行驶
- Follow the arrows