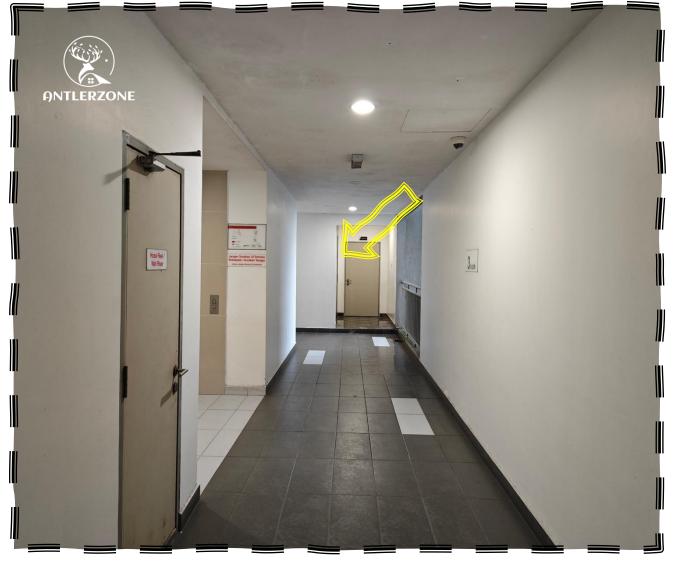

- 您如果没开车可以跟着指示搭电梯上楼
- If you didn't drive, you can follow arrows and take the elevator directly upstairs

- 您如果没开车可以跟着指示搭电梯上楼
- If you didn't drive, you can follow arrows and take the elevator directly upstairs

- 进入电梯跟着指示用门卡扫描,然后按下另一边的楼层35
- Enter the elevator, follow the instructions to scan the door card, then press floor 35 on the other side

- 有开车的朋友们拿了钥匙回到刚刚进来的入口转左
- Friends who are driving and have taken the keys, return to the entrance you came through earlier and turn left