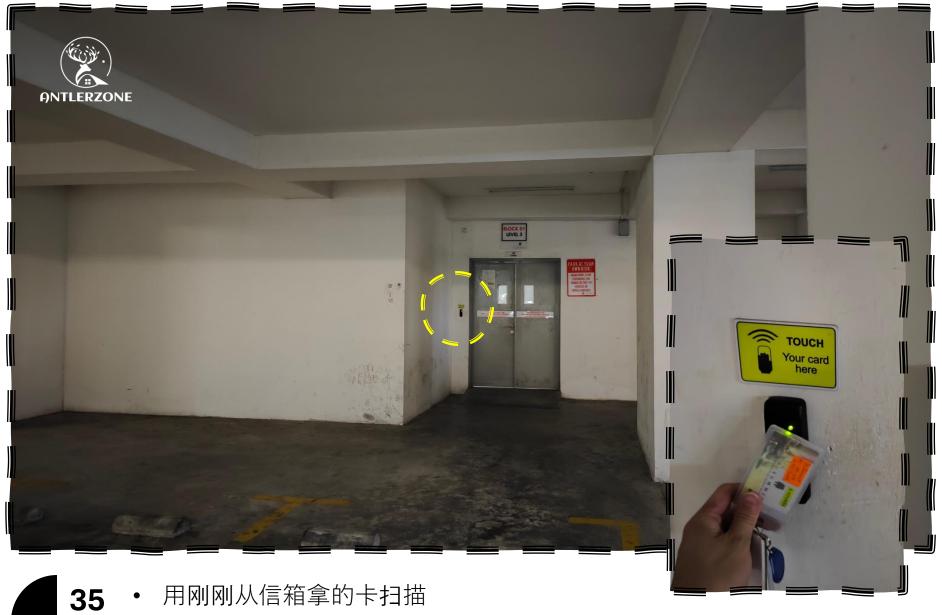

- 您的停车位 3-492 & 3-493
- Your parking lot **3-492 & 3-493**

- 停好车后,跟着指示去到D1塔电梯
- After parking the car, go to the D1 tower lift

- 跟着指示前进
- Follow the arrows

Scan the card you just took from the mailbox

- 跟着指示搭电梯
- Follow the instructions to take the elevator

- 使用电梯前往 D1-35-05
- Use the lift to your unit D1-35-05

- 进入电梯跟着指示用门卡扫描,然后按下另一边的楼层35
- Enter the elevator, follow the instructions to scan the door card, then press floor 35 on the other side

- 35-05 就是您的单位,用您的手唤醒门锁银幕然后用蓝色芯片解锁即可
- 35-05 is your unit. Use your hand to wake up the door lock screen, then unlock it with the blue chip