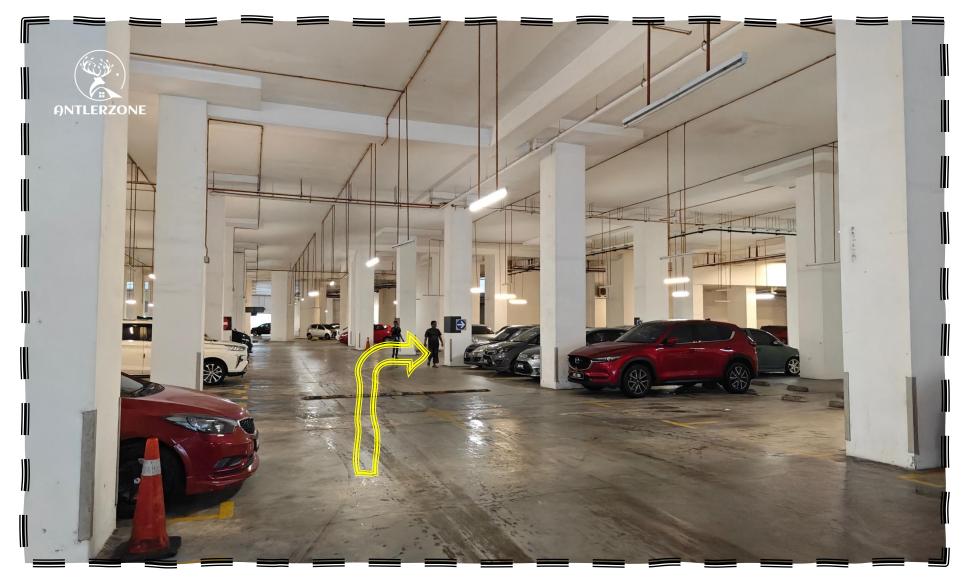

- 跟着指示会看到此转弯处,照着剪头前进
- Follow the directions and you will see this turn. Follow the arrow and continue forward

- 看到Level-3后,转左
- When you see Level-3, turn left

- 直走转右
- Go straight and then turn right

- 跟着箭头行驶
- Follow the arrows

- 跟着箭头行驶
- Follow the arrows

- 跟着箭头行驶
- Follow the arrows

- 跟着箭头行驶
- Follow the arrows

- 跟着箭头行驶,您的停车位将在您的左侧
- Follow the arrows, and your parking lot will be on your left

- 您的停车位将在您的左侧 3-492 & 3-493
- Your parking lot will be on your left, **3-492 & 3-493**