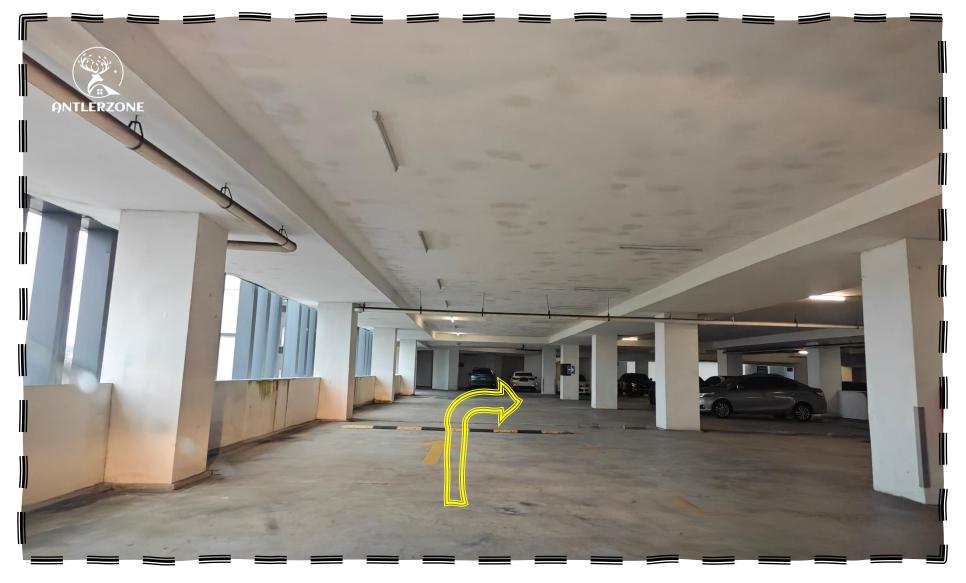

- 跟着箭头行驶
- Follow the arrows

- 跟着箭头行驶
- Follow the arrows

- 跟着箭头行驶
- Follow the arrows

- 跟着箭头行驶,您的停车位将在您的左侧
- Follow the arrows, and your parking lot will be on your left

- 您的停车位将在您的左侧 3-492 & 3-493
- Your parking lot will be on your left, **3-492 & 3-493**