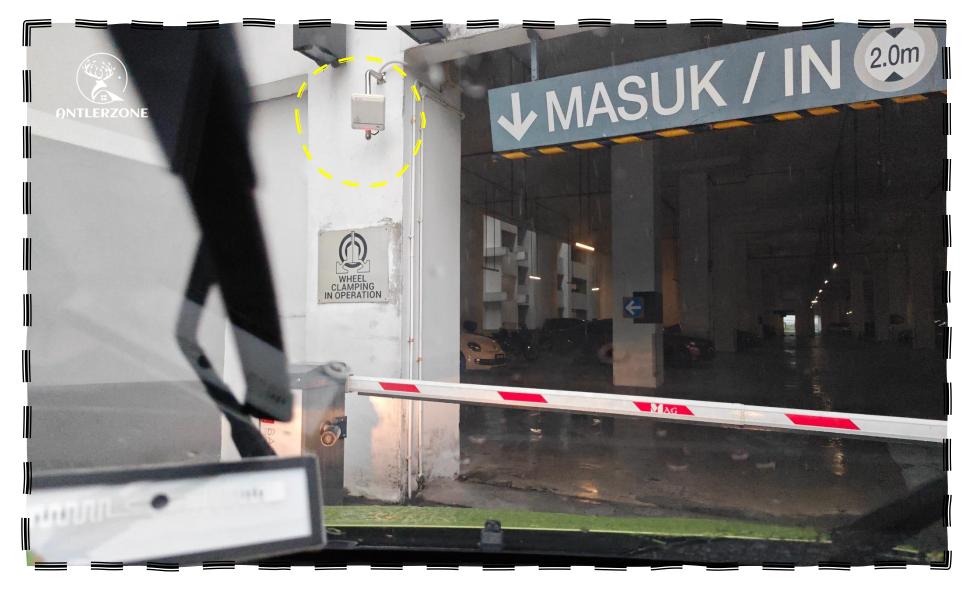

- 跟着箭头行驶,继续前行
- Follow arrows, continue forward

- 跟着箭头行驶,继续前行
- Follow arrows, continue forward

- 跟着箭头行驶,继续前行
- Follow arrows, continue forward

- 跟着箭头行驶,继续前行
- Follow arrows, continue forward

- 跟着箭头行驶,直到看到Level-3
- Follow the arrows until you reach Level-3

- 跟着指示会看到此转弯处,照着剪头前进
- Follow the directions and you will see this turn. Follow the arrow and continue forward

- 看到Level-3后,转左
- When you see Level-3, turn left

- 直走转右
- Go straight and then turn right

- 跟着箭头行驶
- Follow the arrows