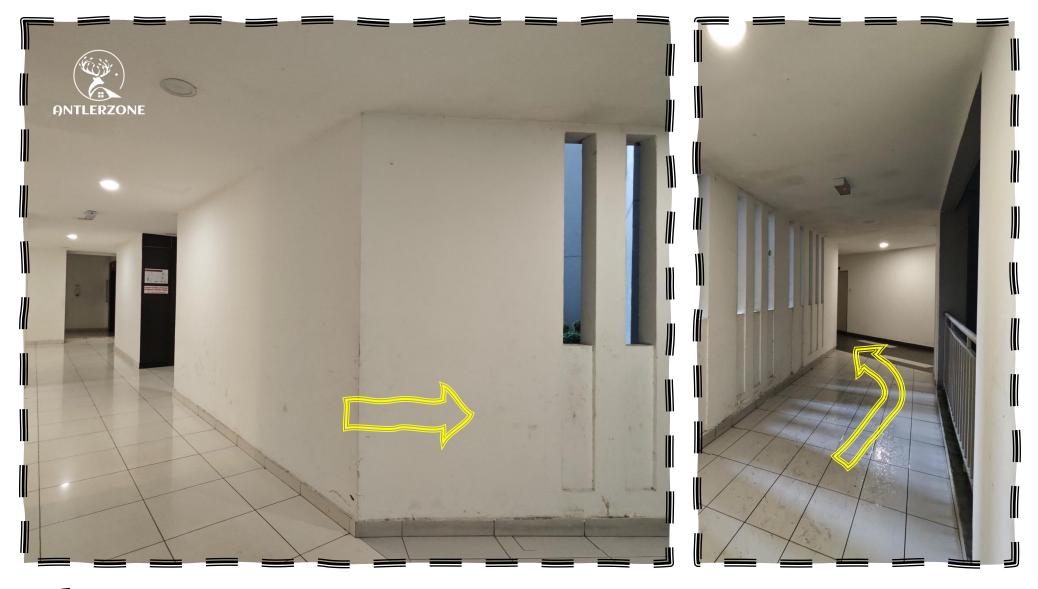

- 您如果没开车可以跟着指示搭电梯上楼
- If you didn't drive, you can follow arrows and take the elevator directly upstairs

- 您如果没开车可以跟着指示搭电梯上楼
- If you didn't drive, you can follow arrows and take the elevator directly upstairs

- 进入电梯跟着指示用门卡扫描,然后按下另一边的楼层35
- Enter the elevator, follow the instructions to scan the door card, then press floor 35 on the other side

- 有开车的朋友们拿了钥匙回到刚刚进来的入口转左
- Friends who are driving and have taken the keys, return to the entrance you came through earlier and turn left

- 跟着箭头行驶,继续前行
- Follow arrows, continue forward

- 跟着箭头行驶,继续前行
- Follow arrows, continue forward

- 跟着箭头行驶,继续前行
- Follow arrows, continue forward

- 跟着箭头行驶,继续前行
- Follow arrows, continue forward

- 跟着箭头行驶,直到看到Level-3
- Follow the arrows until you reach Level-3