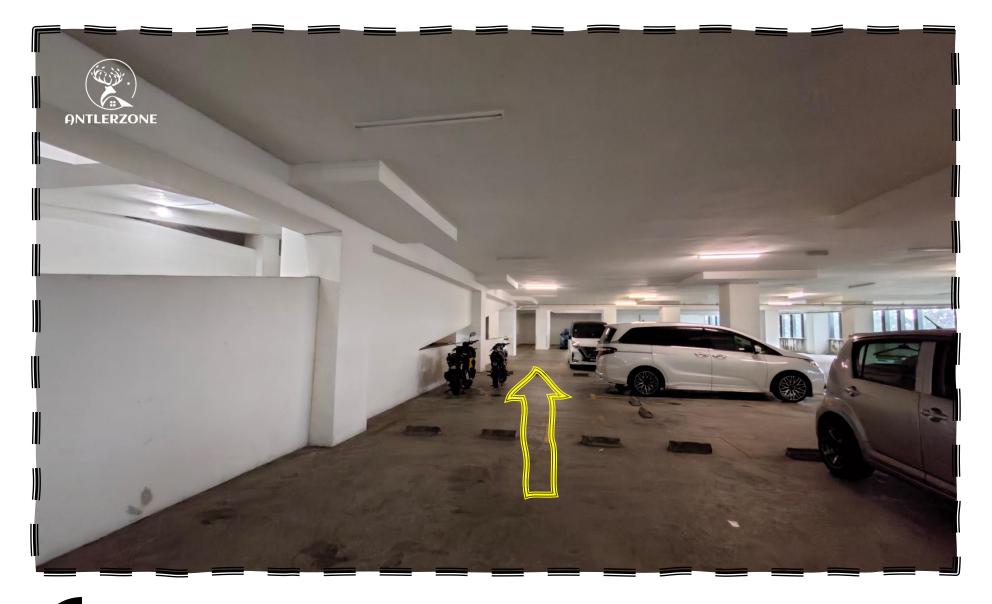

- 您如果没开车可以跟着指示搭电梯上楼
- If you didn't drive, you can follow arrows and take the elevator directly upstairs

- 您如果没开车可以跟着指示搭电梯上楼
- If you didn't drive, you can follow arrows and take the elevator directly upstairs

- 进入电梯跟着指示用门卡扫描,然后按下另一边的楼层35
- Enter the elevator, follow the instructions to scan the door card, then press floor 35 on the other side

- 有开车的朋友们拿了钥匙回到刚刚进来的入口转左
- Friends who are driving and have taken the keys, return to the entrance you came through earlier and turn left