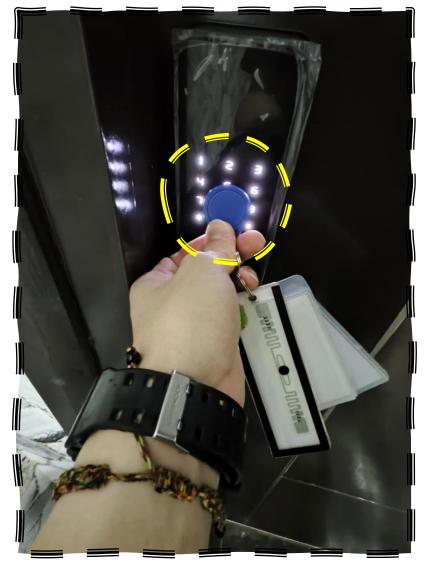

- 进入电梯跟着指示用门卡扫描,然后按下另一边的楼层35
- Enter the elevator, follow the instructions to scan the door card, then press floor 35 on the other side

- 有开车的朋友们拿了钥匙回到刚刚进来的入口转左
- Friends who are driving and have taken the keys, return to the entrance you came through earlier and turn left

- 使用电梯前往 D1-35-05
- Use the lift to your unit D1-35-05

- 进入电梯跟着指示用门卡扫描,然后按下另一边的楼层35
- Enter the elevator, follow the instructions to scan the door card, then press floor 35 on the other side

- 35-05 就是您的单位,用您的手唤醒门锁银幕然后用蓝色芯片解锁即可
- 35-05 is your unit. Use your hand to wake up the door lock screen, then unlock it with the blue chip