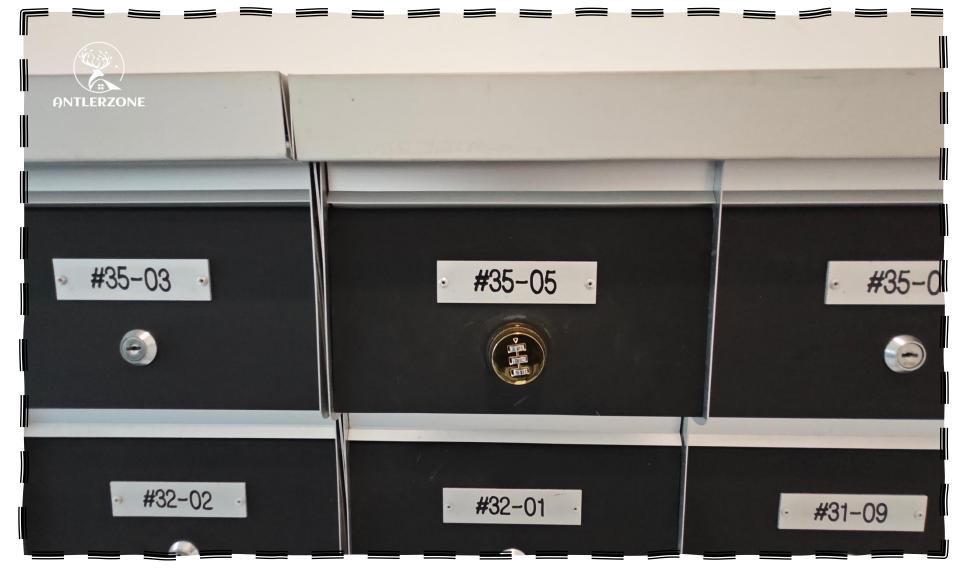

- 来到此处后如果门是锁着的可以通知保安开门
- If the door is locked when you arrive, you can notify the security to open it.

- 跟着指示进来此信箱处拿钥匙
- Mailbox area and get the key

- 寻找您的信箱 D1-35-05
- Find your mailbox D1-35-05

- 您的信箱 D1-35-05, 密码会由客服通过信息发送
- Find your mailbox D1-35-05, the password will be sent by customer service via message.