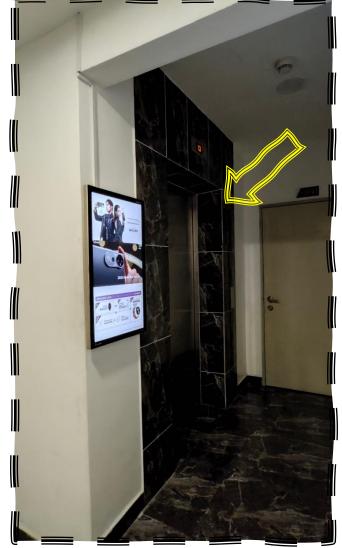

- 进入电梯跟着指示用门卡扫描,然后按下另一边的楼层35
- Enter the elevator, follow the instructions to scan the door card, then press floor 35 on the other side

- 有开车的朋友们拿了钥匙回到刚刚进来的入口转左
- Friends who are driving and have taken the keys, return to the entrance you came through earlier and turn left

- 使用电梯前往 D1-35-05
- Use the lift to your unit D1-35-05

- 进入电梯跟着指示用门卡扫描,然后按下另一边的楼层35
- Enter the elevator, follow the instructions to scan the door card, then press floor 35 on the other side

- 35-05 就是您的单位,用您的手唤醒门锁银幕然后用蓝色芯片解锁即可
- 35-05 is your unit. Use your hand to wake up the door lock screen, then unlock it with the blue chip