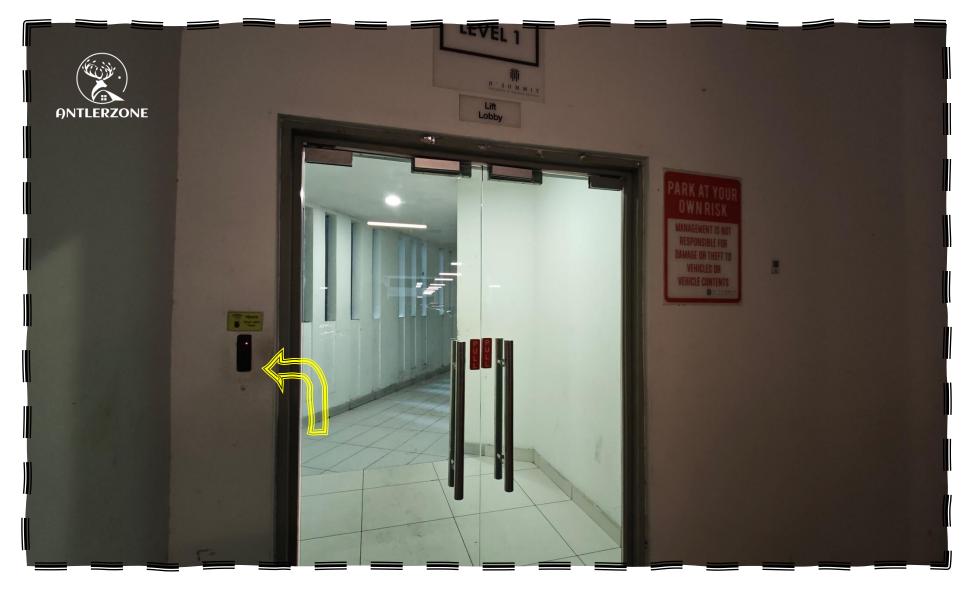

- 进入电梯跟着指示用门卡扫描,然后按下另一边的楼层35
- Enter the elevator, follow the instructions to scan the door card, then press floor 35 on the other side

- 有开车的朋友们拿了钥匙回到刚刚进来的入口转左
- Friends who are driving and have taken the keys, return to the entrance you came through earlier and turn left