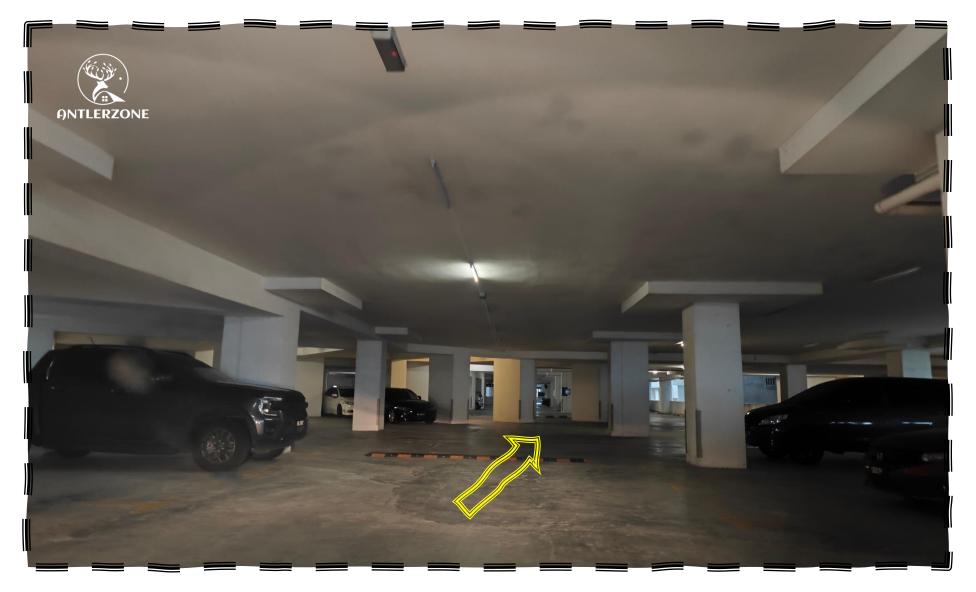

- 您的停车位 3-492 & 3-493
- Your parking lot **3-492 & 3-493**

- 停好车后,跟着指示去到D1塔电梯
- After parking the car, go to the D1 tower lift

- 跟着指示前进
- Follow the arrows

Scan the card you just took from the mailbox

- 跟着指示搭电梯
- Follow the instructions to take the elevator