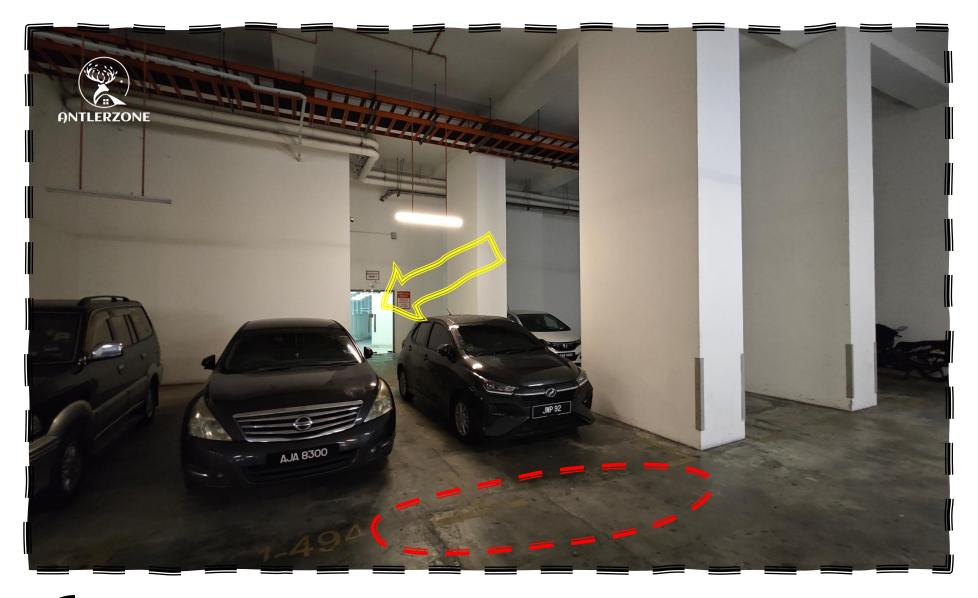

- 跟着指示,去信箱拿钥匙
- Follow the instructions to get the key from the mailbox

- 跟着指示,去信箱拿钥匙
- Follow the instructions to get the key from the mailbox

- 把车停在红圈处,跟着黄色指标前往信箱处
- Park your car at the red circle and follow the yellow signs to the mailbox

- 来到此处后如果门是锁着的可以通知保安开门
- If the door is locked when you arrive, you can notify the security to open it.

- 跟着指示进来此信箱处拿钥匙
- Mailbox area and get the key

- 寻找您的信箱 D1-35-05
- Find your mailbox D1-35-05

- 您的信箱 D1-35-05, 密码会由客服通过信息发送
- Find your mailbox D1-35-05, the password will be sent by customer service via message.