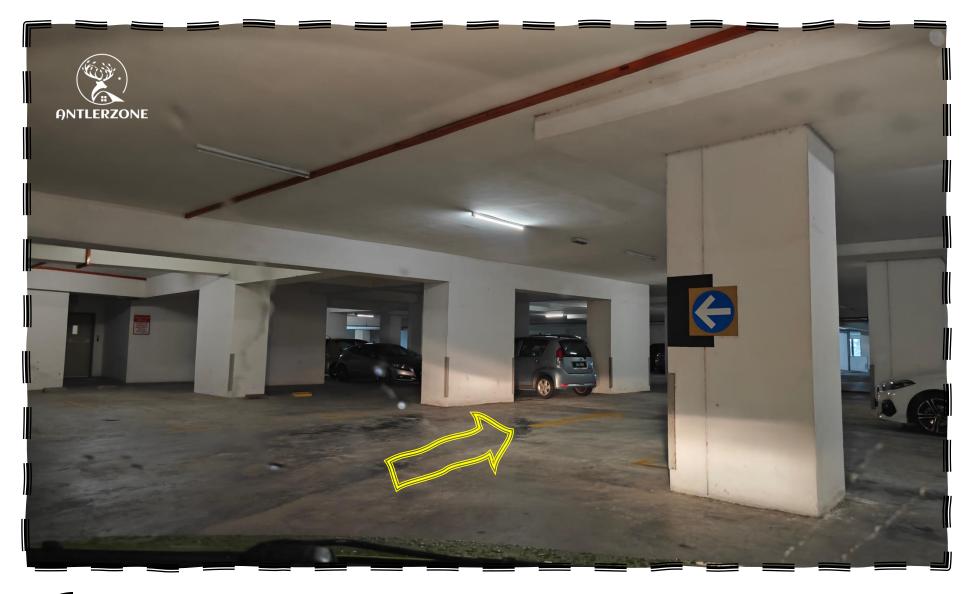

- 进入电梯跟着指示用门卡扫描,然后按下另一边的楼层35
- Enter the elevator, follow the instructions to scan the door card, then press floor 35 on the other side

- 有开车的朋友们拿了钥匙回到刚刚进来的入口转左
- Friends who are driving and have taken the keys, return to the entrance you came through earlier and turn left

- 跟着箭头行驶,继续前行
- Follow arrows, continue forward

- 跟着箭头行驶,继续前行
- Follow arrows, continue forward

- 跟着箭头行驶,继续前行
- Follow arrows, continue forward

- 跟着箭头行驶,继续前行
- Follow arrows, continue forward

- 跟着箭头行驶,直到看到Level-3
- Follow the arrows until you reach Level-3