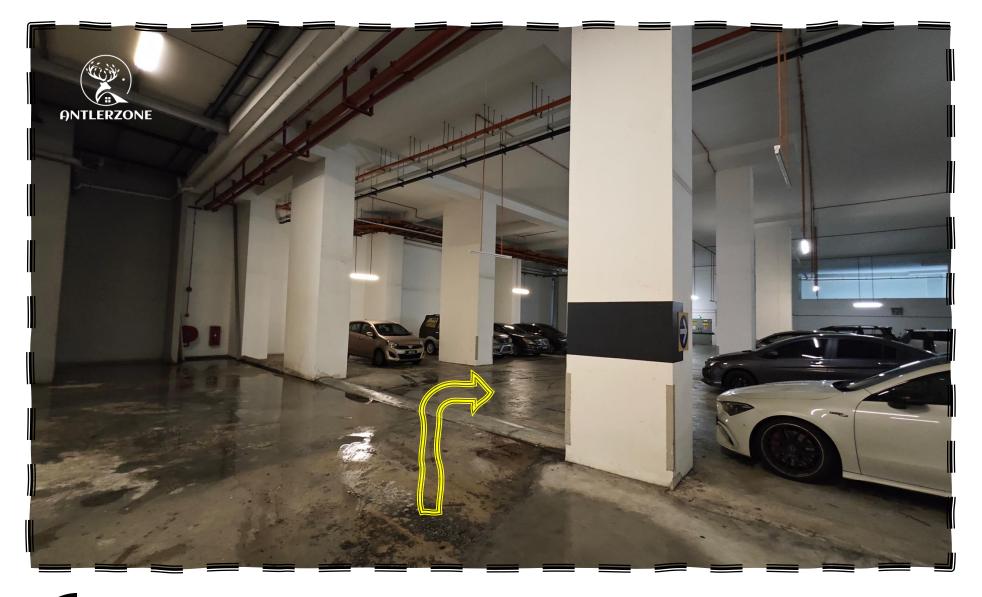

- 跟着箭头行驶,继续前行
- Follow arrows, continue forward

- 跟着箭头行驶,继续前行
- Follow arrows, continue forward

- 跟着箭头行驶,继续前行
- Follow arrows, continue forward

- 跟着箭头行驶,继续前行
- Follow arrows, continue forward

- 跟着箭头行驶,直到看到Level-3
- Follow the arrows until you reach Level-3

- 跟着指示会看到此转弯处,照着剪头前进
- Follow the directions and you will see this turn. Follow the arrow and continue forward

- 看到Level-3后,转左
- When you see Level-3, turn left

- 直走转右
- Go straight and then turn right

- 跟着箭头行驶
- Follow the arrows