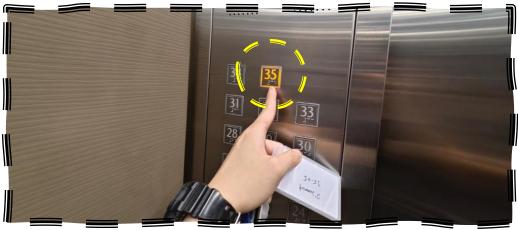

- 进入电梯跟着指示用门卡扫描,然后按下另一边的楼层35
- Enter the elevator, follow the instructions to scan the door card, then press floor 35 on the other side

- 有开车的朋友们拿了钥匙回到刚刚进来的入口转左
- Friends who are driving and have taken the keys, return to the entrance you came through earlier and turn left

- 使用电梯前往 D1-35-05
- Use the lift to your unit D1-35-05

- 进入电梯跟着指示用门卡扫描,然后按下另一边的楼层35
- Enter the elevator, follow the instructions to scan the door card, then press floor 35 on the other side

- 35-05 就是您的单位,用您的手唤醒门锁银幕然后用蓝色芯片解锁即可
- 35-05 is your unit. Use your hand to wake up the door lock screen, then unlock it with the blue chip