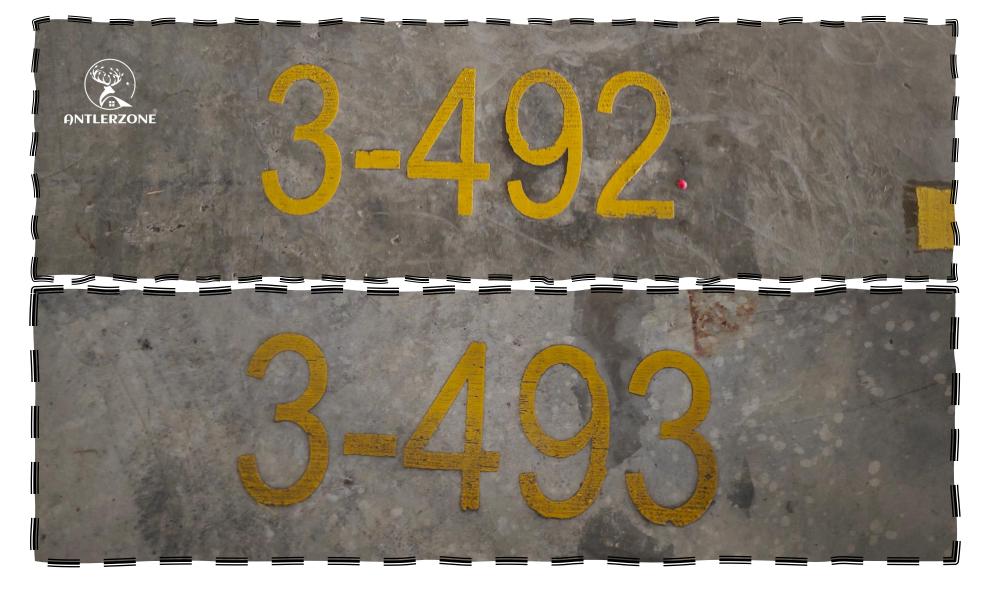

# **D'summit**

**Unit Number** : D1-35-05

Facility Floor: Level 7

**Parking Lot**: Level 3 – 492&493

- 跟着地图来到此入口,转右
- Follow the map to this entrance and turn right

- 跟着指示前进
- Follow the arrows

- 跟着地图来到此入口,和保安登记
- Follow the map to this entrance and register with the security guard

- 跟着箭头行驶
- Follow the arrows

- 跟着箭头行驶
- Follow the arrows

- 跟着箭头行驶
- Follow the arrows

- 跟着箭头行驶,您的停车位将在您的左侧
- Follow the arrows, and your parking lot will be on your left

- 您的停车位将在您的左侧 3-492 & 3-493
- Your parking lot will be on your left, **3-492 & 3-493**

- 您的停车位 3-492 & 3-493
- Your parking lot **3-492 & 3-493**

- 停好车后,跟着指示去到D1塔电梯
- After parking the car, go to the D1 tower lift

- 跟着指示前进
- Follow the arrows

Scan the card you just took from the mailbox

- 跟着指示搭电梯
- Follow the instructions to take the elevator