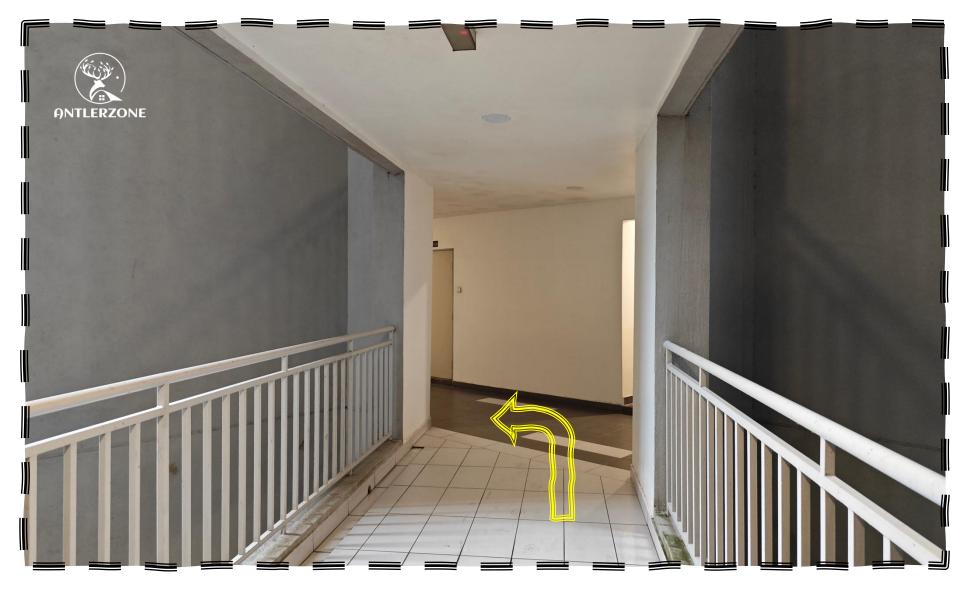

- 您如果没开车可以跟着指示搭电梯上楼
- If you didn't drive, you can follow arrows and take the elevator directly upstairs

- 您如果没开车可以跟着指示搭电梯上楼
- If you didn't drive, you can follow arrows and take the elevator directly upstairs

- 进入电梯跟着指示用门卡扫描,然后按下另一边的楼层35
- Enter the elevator, follow the instructions to scan the door card, then press floor 35 on the other side

- 有开车的朋友们拿了钥匙回到刚刚进来的入口转左
- Friends who are driving and have taken the keys, return to the entrance you came through earlier and turn left