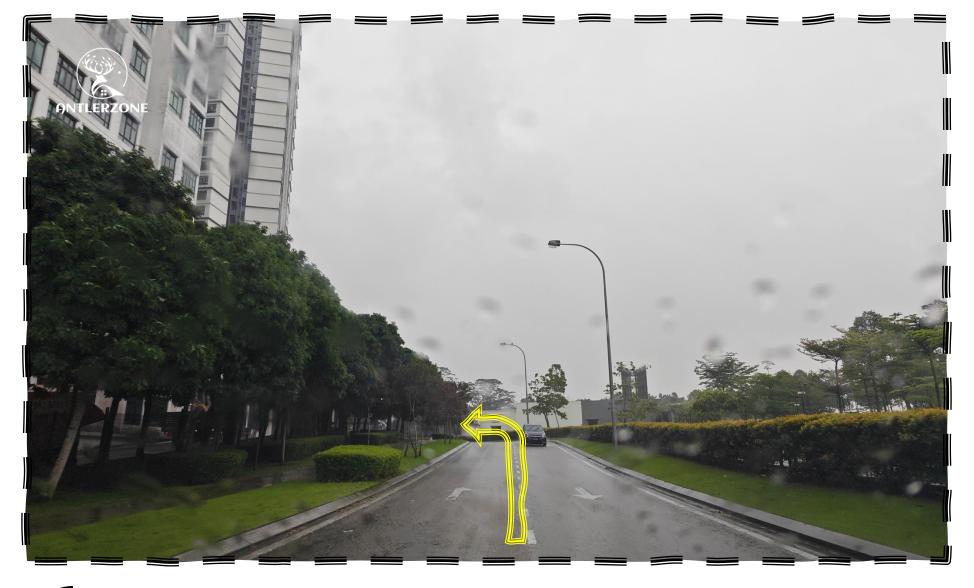

- 进入电梯跟着指示用门卡扫描,然后按下另一边的楼层35
- Enter the elevator, follow the instructions to scan the door card, then press floor 35 on the other side

- 有开车的朋友们拿了钥匙回到刚刚进来的入口转左
- Friends who are driving and have taken the keys, return to the entrance you came through earlier and turn left

- 跟着箭头行驶,继续前行
- Follow arrows, continue forward

- 跟着箭头行驶,继续前行
- Follow arrows, continue forward

- 跟着箭头行驶,继续前行
- Follow arrows, continue forward

- 跟着箭头行驶,继续前行
- Follow arrows, continue forward

- 跟着箭头行驶,直到看到Level-3
- Follow the arrows until you reach Level-3