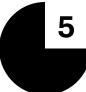

- 跟着箭头行驶,继续前行
- Follow arrows, continue forward

- 跟着箭头行驶,继续前行
- Follow arrows, continue forward

- 跟着箭头行驶,继续前行
- Follow arrows, continue forward

- 跟着箭头行驶,继续前行
- Follow arrows, continue forward

- 跟着箭头行驶,直到看到Level-3
- Follow the arrows until you reach Level-3

- 跟着指示会看到此转弯处,照着剪头前进
- Follow the directions and you will see this turn. Follow the arrow and continue forward

- 看到Level-3后,转左
- When you see Level-3, turn left

- 直走转右
- Go straight and then turn right

- 跟着箭头行驶
- Follow the arrows