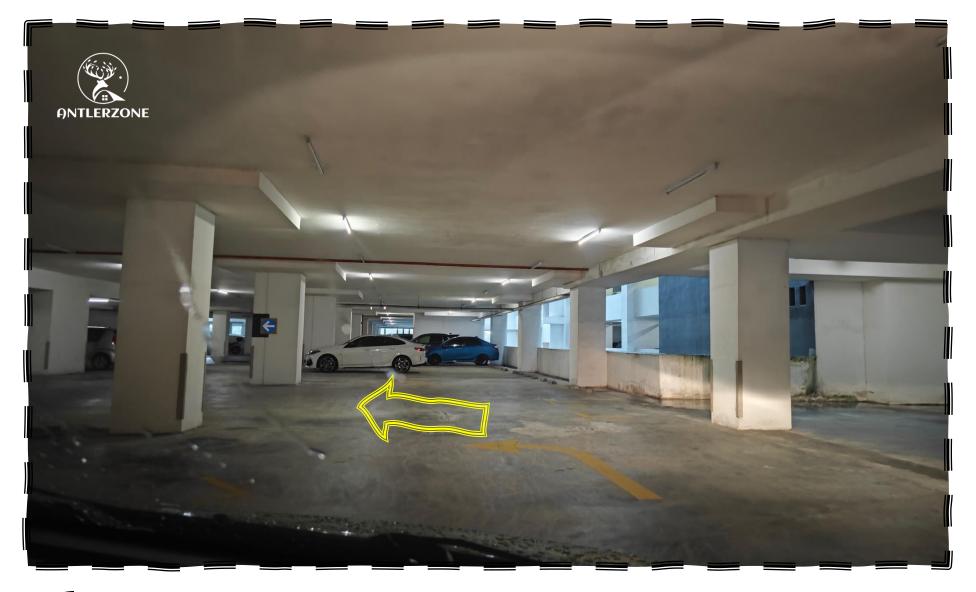

- 跟着箭头行驶,继续前行
- Follow arrows, continue forward

- 跟着箭头行驶,继续前行
- Follow arrows, continue forward

- 跟着箭头行驶,继续前行
- Follow arrows, continue forward

- 跟着箭头行驶,继续前行
- Follow arrows, continue forward

- 跟着箭头行驶,直到看到Level-3
- Follow the arrows until you reach Level-3

- 跟着指示会看到此转弯处,照着剪头前进
- Follow the directions and you will see this turn. Follow the arrow and continue forward

- 看到Level-3后,转左
- When you see Level-3, turn left

- 直走转右
- Go straight and then turn right

- 跟着箭头行驶
- Follow the arrows