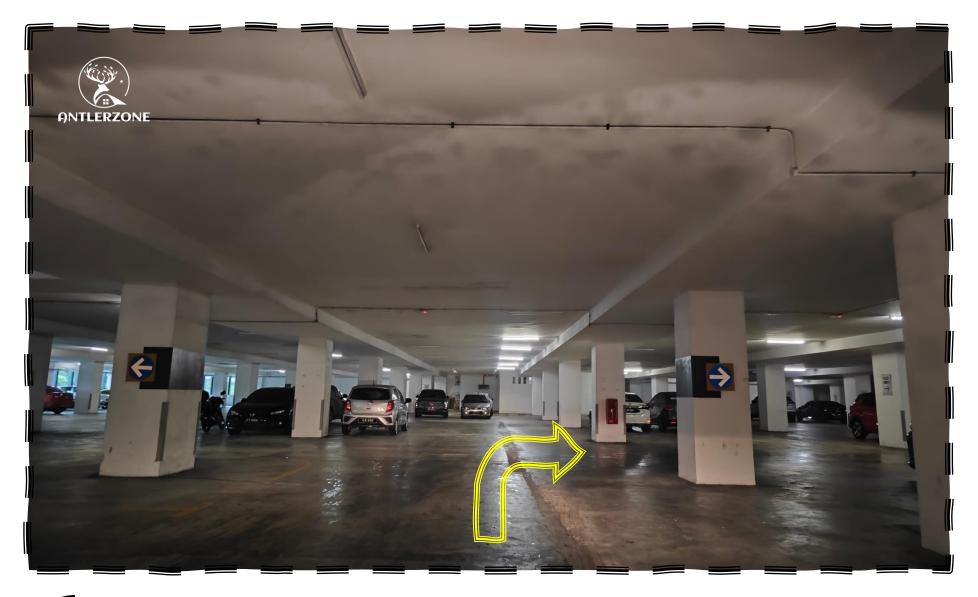

- 跟着指示会看到此转弯处,照着剪头前进
- Follow the directions and you will see this turn. Follow the arrow and continue forward

- 看到Level-3后,转左
- When you see Level-3, turn left

- 直走转右
- Go straight and then turn right

- 跟着箭头行驶
- Follow the arrows

- 跟着箭头行驶
- Follow the arrows

- 跟着箭头行驶
- Follow the arrows

- 跟着箭头行驶
- Follow the arrows

- 跟着箭头行驶,您的停车位将在您的左侧
- Follow the arrows, and your parking lot will be on your left

- 您的停车位将在您的左侧 3-492 & 3-493
- Your parking lot will be on your left, **3-492 & 3-493**