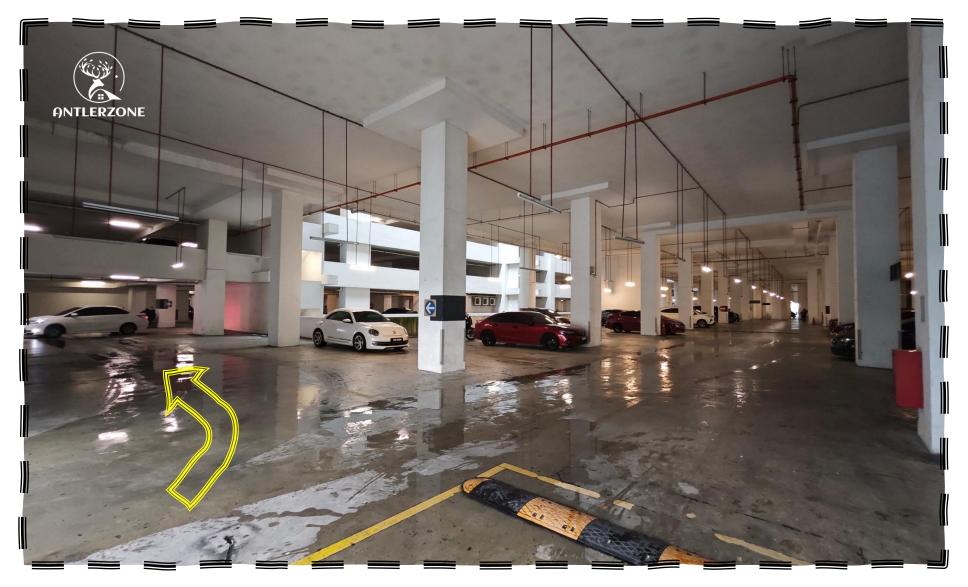

- 跟着指示,去信箱拿钥匙
- Follow the instructions to get the key from the mailbox

- 跟着指示,去信箱拿钥匙
- Follow the instructions to get the key from the mailbox

- 把车停在红圈处,跟着黄色指标前往信箱处
- Park your car at the red circle and follow the yellow signs to the mailbox