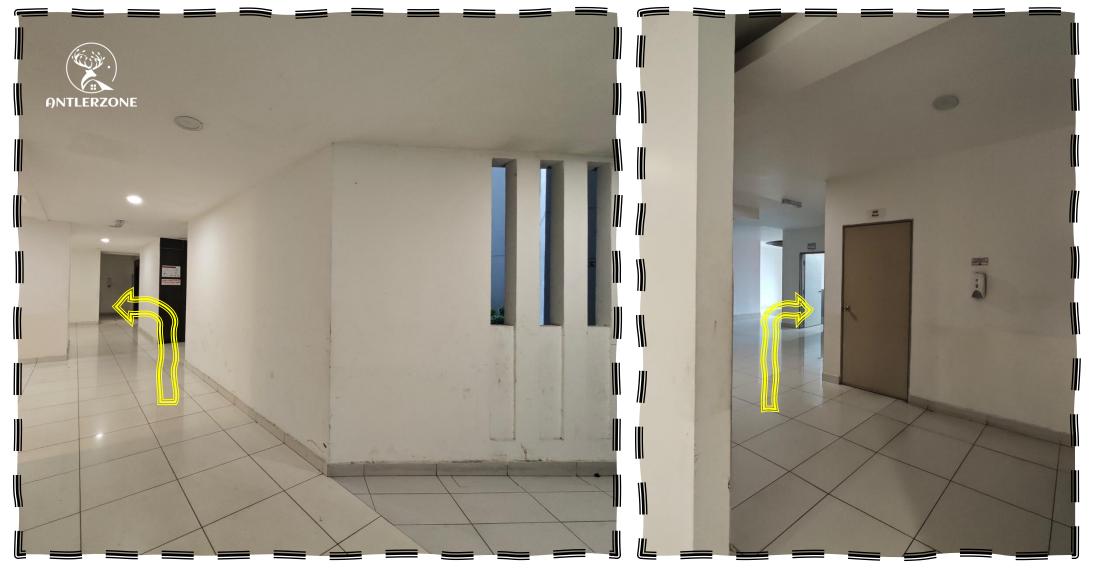

- 您如果没开车可以跟着指示搭电梯上楼
- If you didn't drive, you can follow arrows and take the elevator directly upstairs

- 您如果没开车可以跟着指示搭电梯上楼
- If you didn't drive, you can follow arrows and take the elevator directly upstairs

- 进入电梯跟着指示用门卡扫描,然后按下另一边的楼层35
- Enter the elevator, follow the instructions to scan the door card, then press floor 35 on the other side

- 有开车的朋友们拿了钥匙回到刚刚进来的入口转左
- Friends who are driving and have taken the keys, return to the entrance you came through earlier and turn left