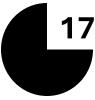

- 您如果没开车可以跟着指示搭电梯上楼
- If you didn't drive, you can follow arrows and take the elevator directly upstairs

- 您如果没开车可以跟着指示搭电梯上楼
- If you didn't drive, you can follow arrows and take the elevator directly upstairs

- 进入电梯跟着指示用门卡扫描,然后按下另一边的楼层35
- Enter the elevator, follow the instructions to scan the door card, then press floor 35 on the other side

- 有开车的朋友们拿了钥匙回到刚刚进来的入口转左
- Friends who are driving and have taken the keys, return to the entrance you came through earlier and turn left