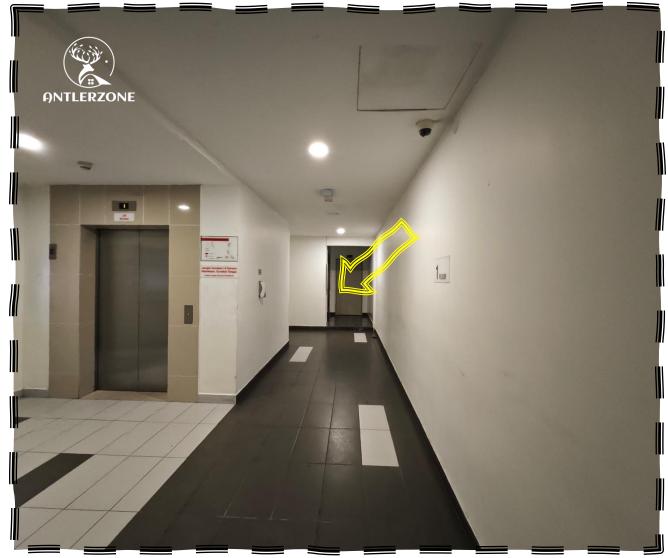

- 使用电梯前往 D1-35-05
- Use the lift to your unit D1-35-05

- 进入电梯跟着指示用门卡扫描,然后按下另一边的楼层35
- Enter the elevator, follow the instructions to scan the door card, then press floor 35 on the other side

- 35-05 就是您的单位,用您的手唤醒门锁银幕然后用蓝色芯片解锁即可
- 35-05 is your unit. Use your hand to wake up the door lock screen, then unlock it with the blue chip