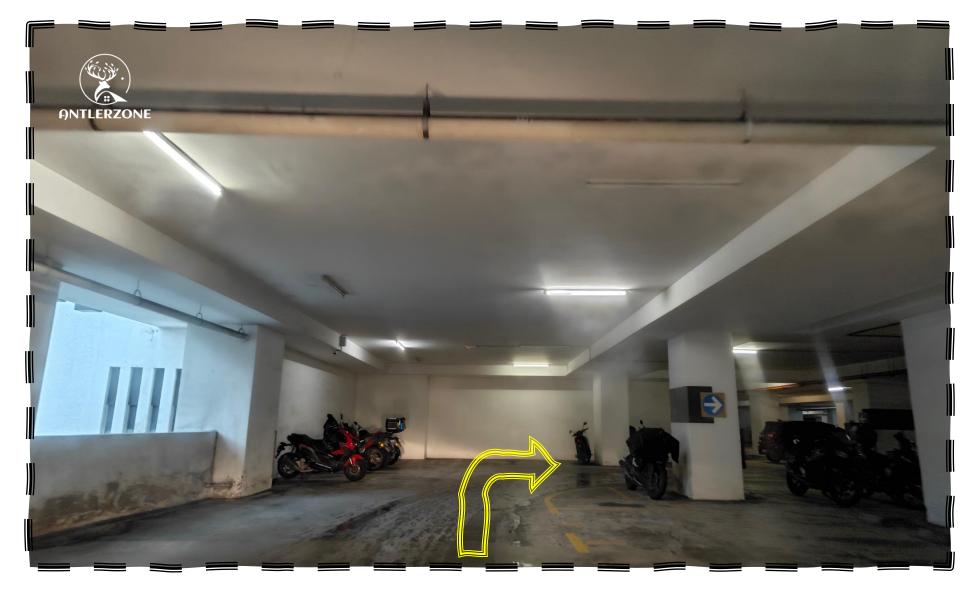

- 跟着指示会看到此转弯处,照着剪头前进
- Follow the directions and you will see this turn. Follow the arrow and continue forward

- 看到Level-3后,转左
- When you see Level-3, turn left

- 直走转右
- Go straight and then turn right

- 跟着箭头行驶
- Follow the arrows

- 跟着箭头行驶
- Follow the arrows

- 跟着箭头行驶
- Follow the arrows

- 跟着箭头行驶
- Follow the arrows

- 跟着箭头行驶,您的停车位将在您的左侧
- Follow the arrows, and your parking lot will be on your left

- 您的停车位将在您的左侧 3-492 & 3-493
- Your parking lot will be on your left, **3-492 & 3-493**