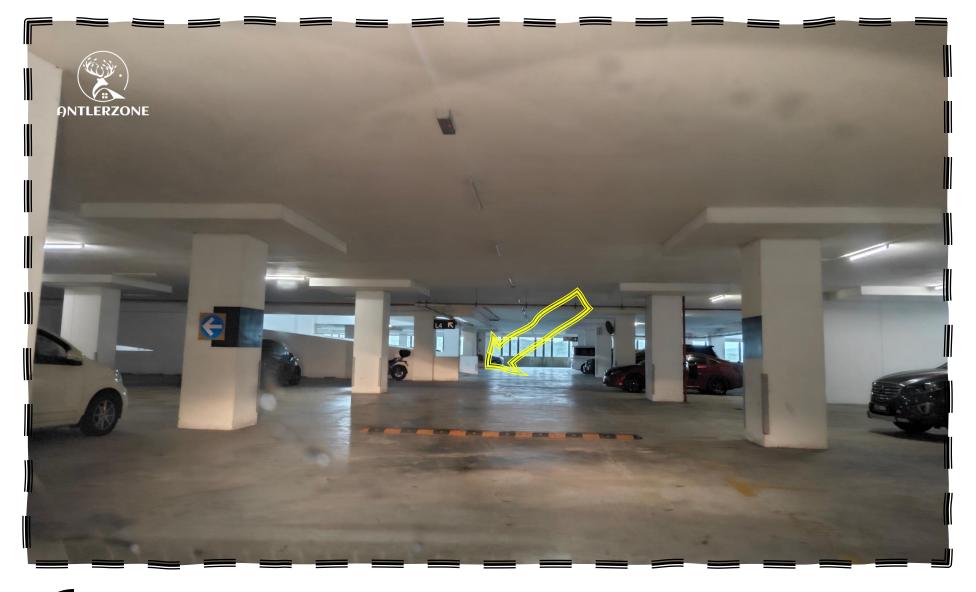

- 跟着指示会看到此转弯处,照着剪头前进
- Follow the directions and you will see this turn. Follow the arrow and continue forward

- 看到Level-3后,转左
- When you see Level-3, turn left

- 直走转右
- Go straight and then turn right

- 跟着箭头行驶
- Follow the arrows

- 跟着箭头行驶
- Follow the arrows

- 跟着箭头行驶
- Follow the arrows

- 跟着箭头行驶
- Follow the arrows

- 跟着箭头行驶,您的停车位将在您的左侧
- Follow the arrows, and your parking lot will be on your left

- 您的停车位将在您的左侧 3-492 & 3-493
- Your parking lot will be on your left, **3-492 & 3-493**