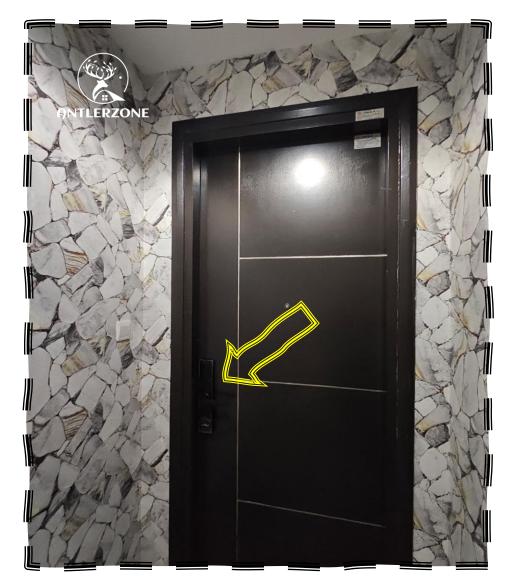

- 使用电梯前往 D1-35-05
- Use the lift to your unit D1-35-05

- 进入电梯跟着指示用门卡扫描,然后按下另一边的楼层35
- Enter the elevator, follow the instructions to scan the door card, then press floor 35 on the other side

- 35-05 就是您的单位,用您的手唤醒门锁银幕然后用蓝色芯片解锁即可
- 35-05 is your unit. Use your hand to wake up the door lock screen, then unlock it with the blue chip