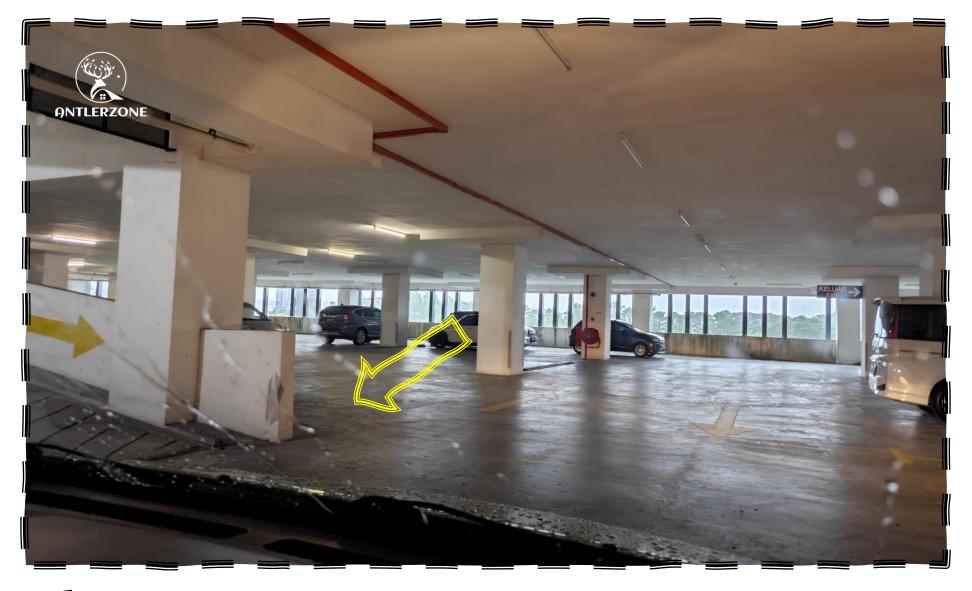

- 跟着箭头行驶
- Follow the arrows

- 跟着箭头行驶
- Follow the arrows

- 跟着箭头行驶
- Follow the arrows

- 跟着箭头行驶,您的停车位将在您的左侧
- Follow the arrows, and your parking lot will be on your left

- 您的停车位将在您的左侧 3-492 & 3-493
- Your parking lot will be on your left, **3-492 & 3-493**

- 您的停车位 3-492 & 3-493
- Your parking lot **3-492 & 3-493**

- 停好车后,跟着指示去到D1塔电梯
- After parking the car, go to the D1 tower lift

- 跟着指示前进
- Follow the arrows

Scan the card you just took from the mailbox

- 跟着指示搭电梯
- Follow the instructions to take the elevator