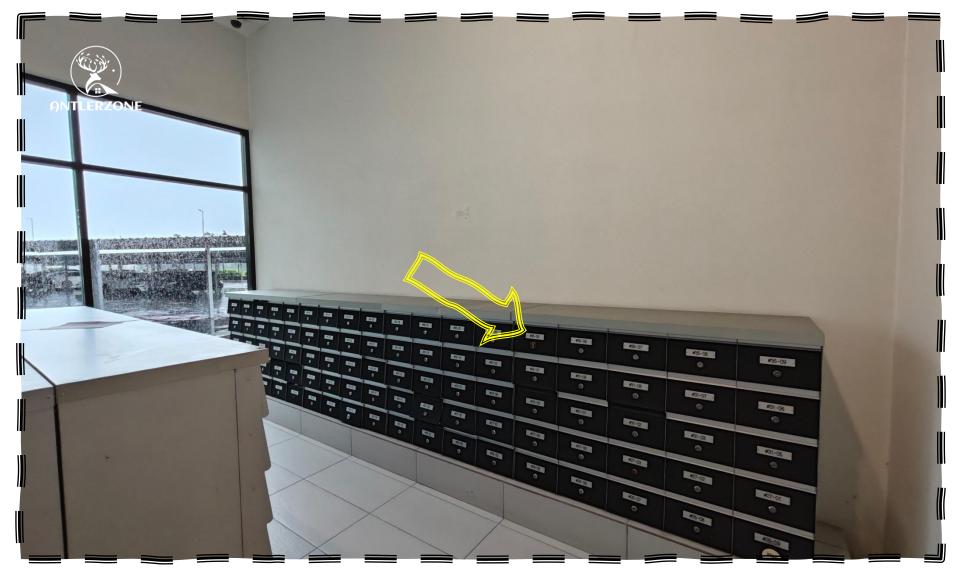

- 跟着指示,去信箱拿钥匙
- Follow the instructions to get the key from the mailbox

- 跟着指示,去信箱拿钥匙
- Follow the instructions to get the key from the mailbox

- 把车停在红圈处,跟着黄色指标前往信箱处
- Park your car at the red circle and follow the yellow signs to the mailbox

- 来到此处后如果门是锁着的可以通知保安开门
- If the door is locked when you arrive, you can notify the security to open it.

- 跟着指示进来此信箱处拿钥匙
- Mailbox area and get the key

- 寻找您的信箱 D1-35-05
- Find your mailbox D1-35-05

- 您的信箱 D1-35-05, 密码会由客服通过信息发送
- Find your mailbox D1-35-05, the password will be sent by customer service via message.