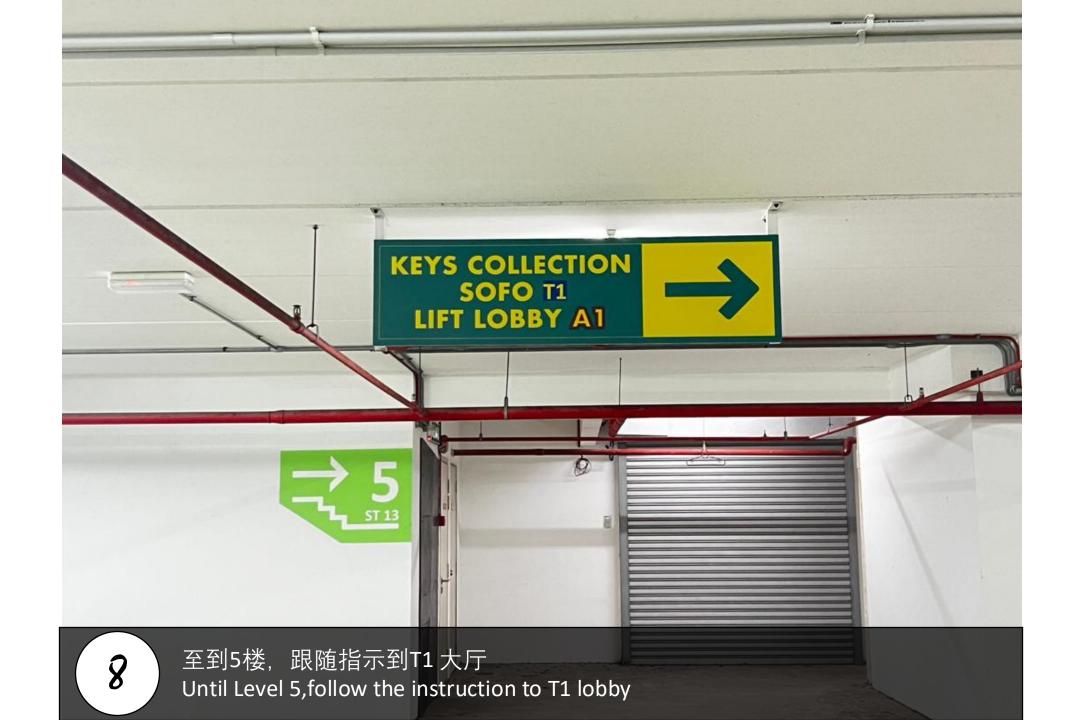

### D'pristine

Unit Number: T1-15-21

Facility Floor: Level 9

Parking lot: Level 5

进入邮箱房) Walk into Mail box Room (Ask Security for help to open door)

寻找信箱T1-15-21 Find Mail box T1-15-10

7 用此入口进入停车场 Enter this entrance to the indoor parking area