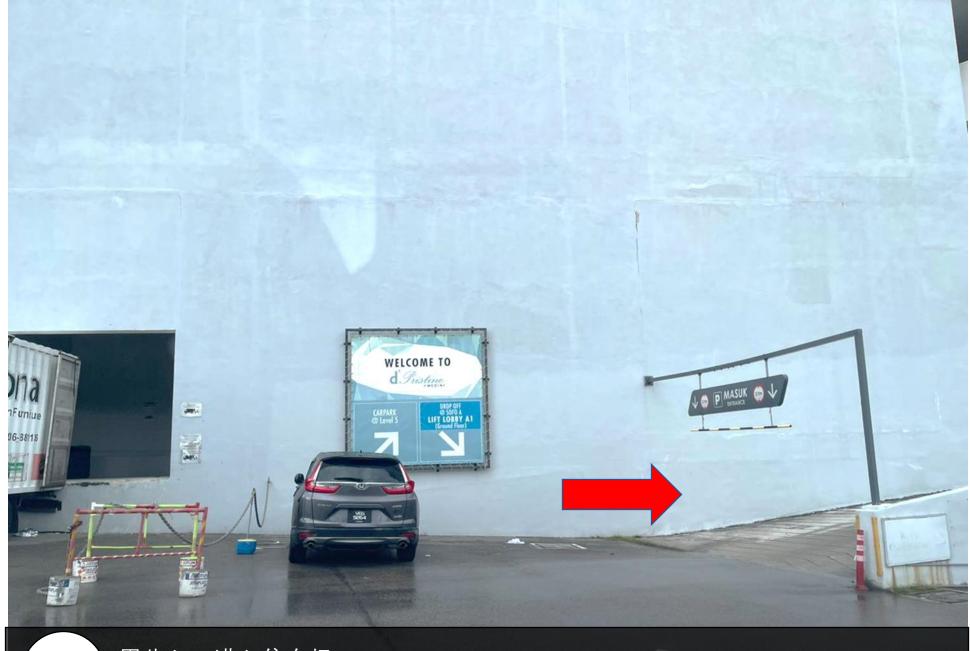

### D'pristine

Unit Number: T1-15-21

Facility Floor: Level 9

Parking lot: Level 5

进入邮箱房) Walk into Mail box Room (Ask Security for help to open door)

寻找信箱T1-15-21 Find Mail box T1-15-10

7 用此入口进入停车场 Enter this entrance to the indoor parking area