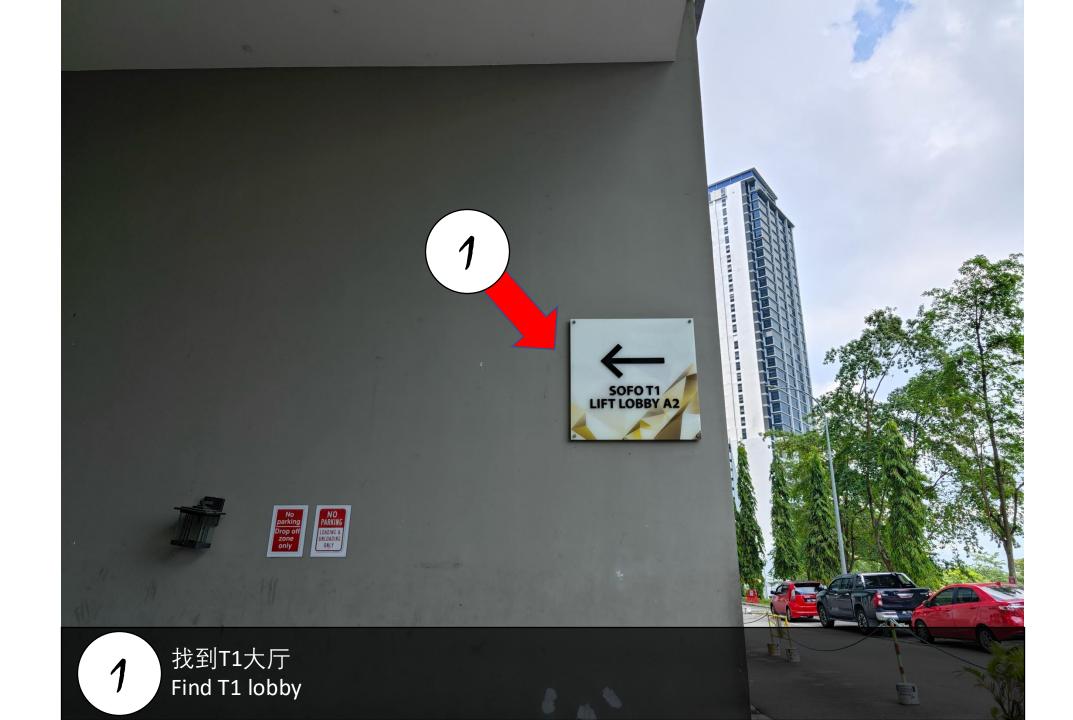

### D'pristine

Unit Number: T1-15-21

Facility Floor: Level 9

Parking lot: Level 5

进入邮箱房) Walk into Mail box Room (Ask Security for help to open door)

寻找信箱T1-15-21 Find Mail box T1-15-10

7 用此入口进入停车场 Enter this entrance to the indoor parking area