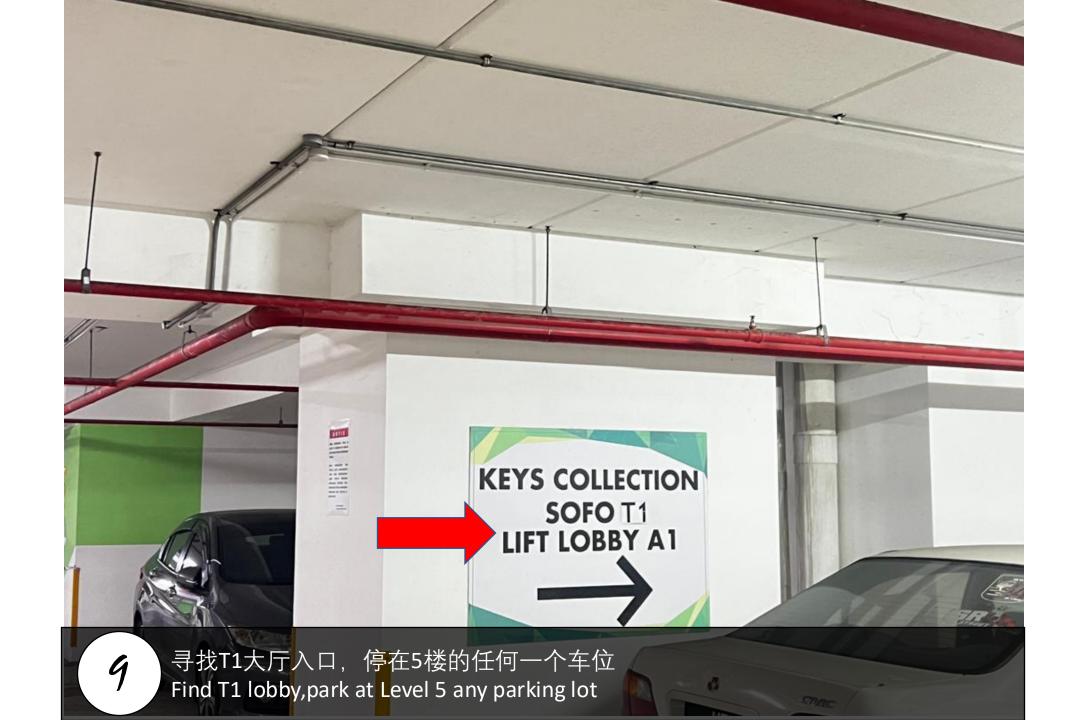

### D'pristine

Unit Number: T1-15-21

Facility Floor: Level 9

Parking lot: Level 5

进入邮箱房) Walk into Mail box Room (Ask Security for help to open door)

寻找信箱T1-15-21 Find Mail box T1-15-10

7 用此入口进入停车场 Enter this entrance to the indoor parking area