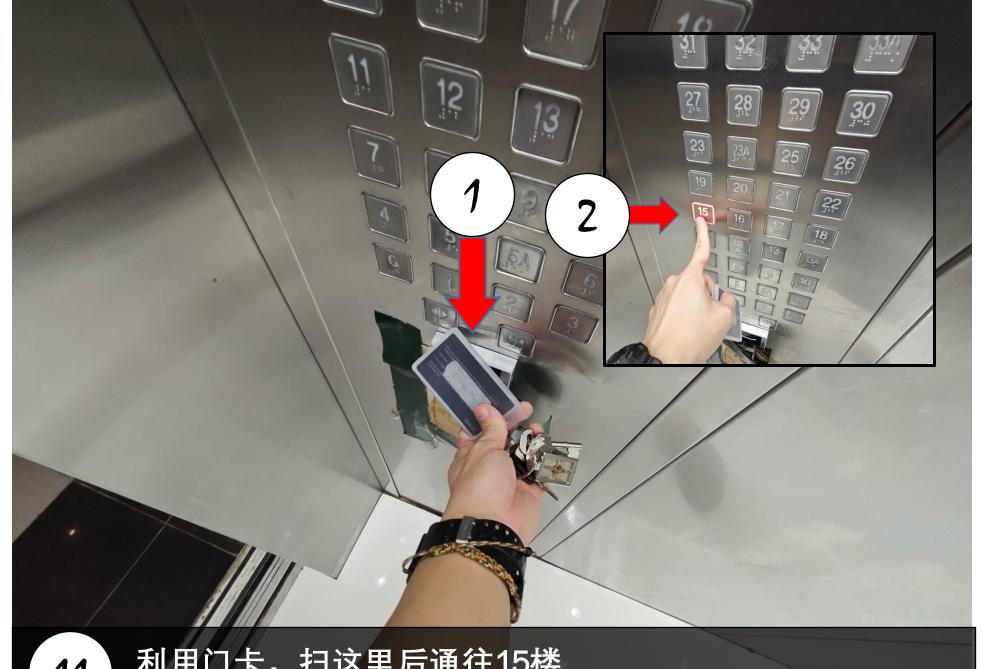

扫描你的卡 进入大厅 Scan your card here to enter

利用门卡,扫这里后通往15楼
Use the access card to scan here and go to 15 floor

这个就是你的单位 This is your unit.

14 用钥匙开门 Use the key open