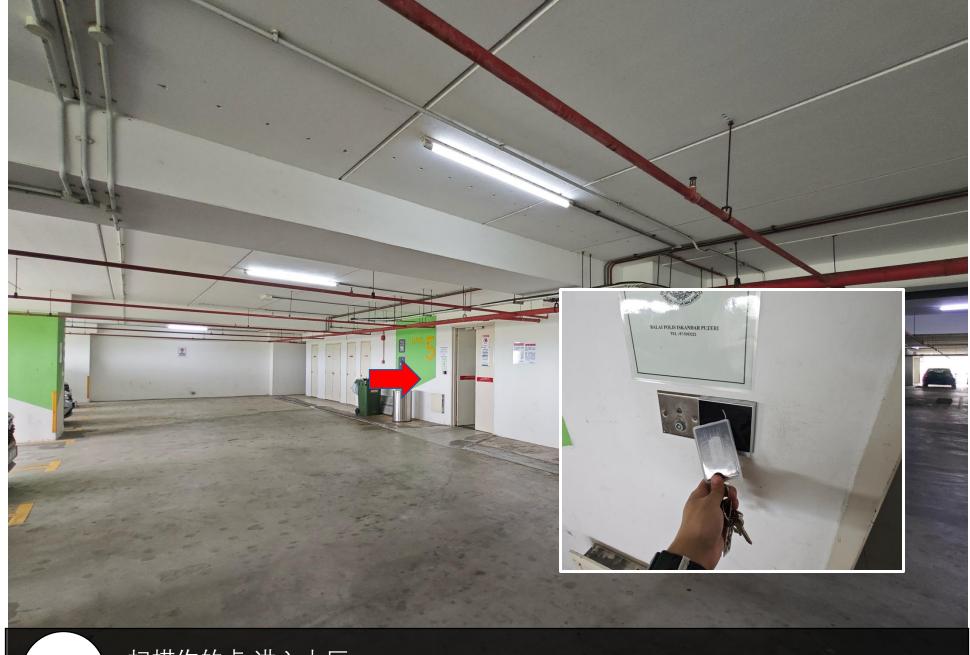

扫描你的卡 进入大厅 Scan your card here to enter

利用门卡,扫这里后通往15楼
Use the access card to scan here and go to 15 floor

这个就是你的单位 This is your unit.

14 用钥匙开门 Use the key open