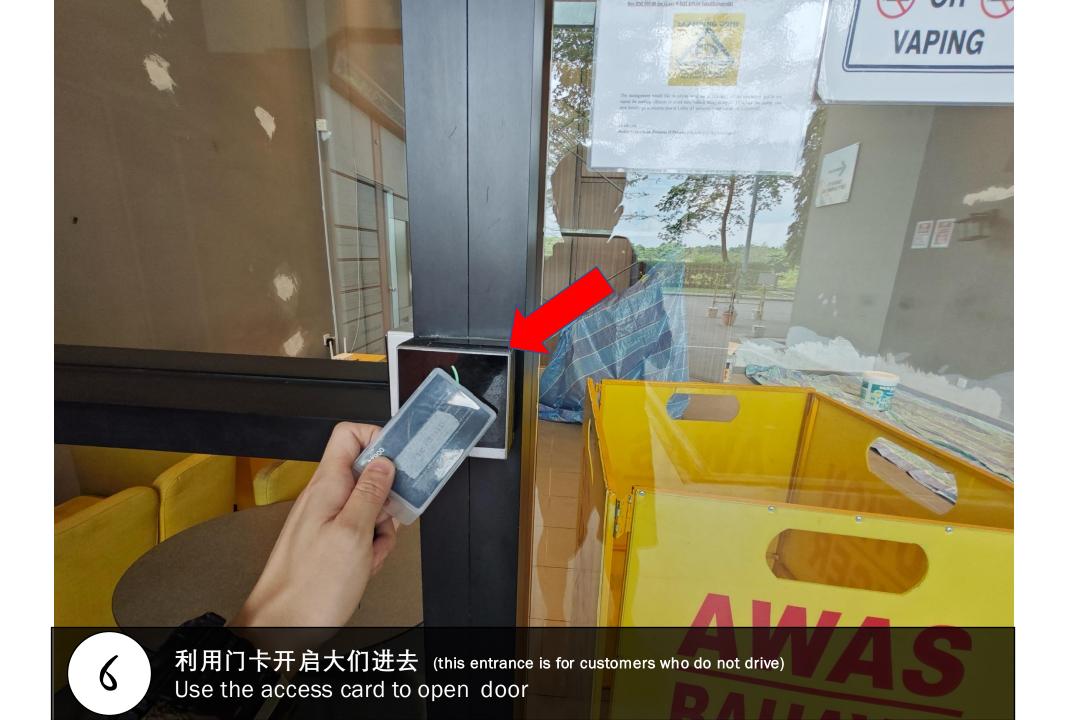

扫描你的卡 进入大厅 Scan your card here to enter

利用门卡,扫这里后通往15楼
Use the access card to scan here and go to 15 floor

这个就是你的单位 This is your unit.

14 用钥匙开门 Use the key open