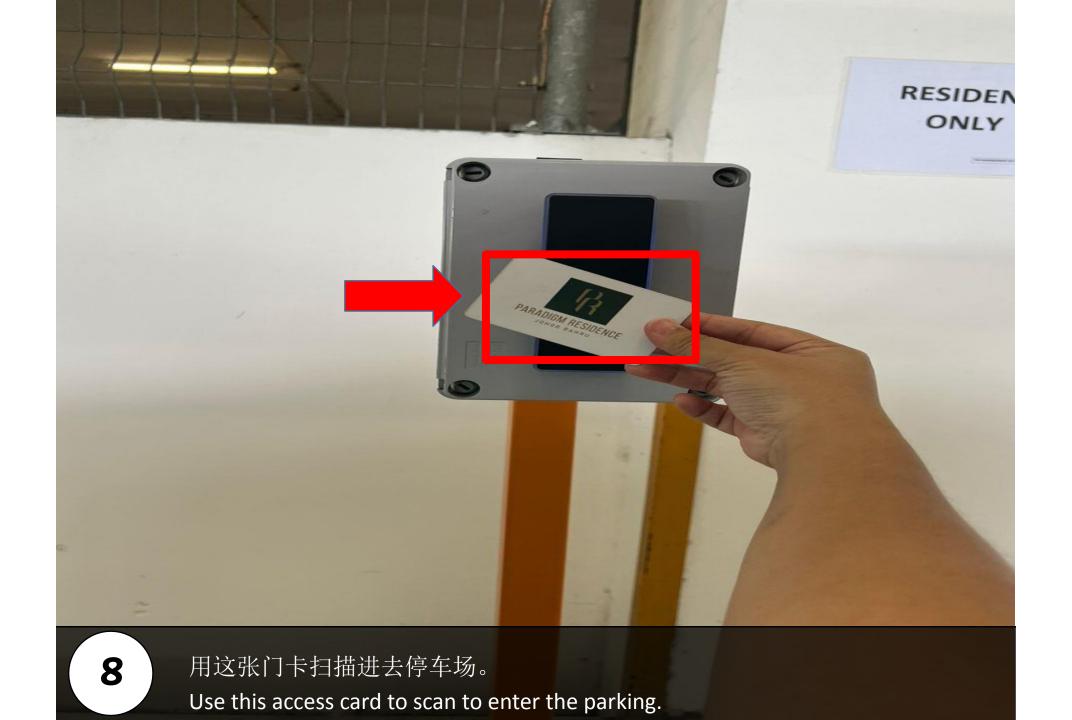

# Residence Facility Floor: Level 7 & 8

Parking Lot: Level 5-148

全 信箱在这里面。 The mailbox is inside here.

拿了钥匙后,直接用门卡scan这里,打开玻璃门。(for those customers who don't drive) After get the key, use the access card to scan here and open the door.

拿了钥匙后,直接用门卡scan这里,打开玻璃门。 After get the key, use the access card to scan here and open the door.

Find the indicator which show 22-09 and follow the way.

用这个Token 扫描智能锁,门就会打开了。 Use the token to scan the smart door lock, then can open the door.