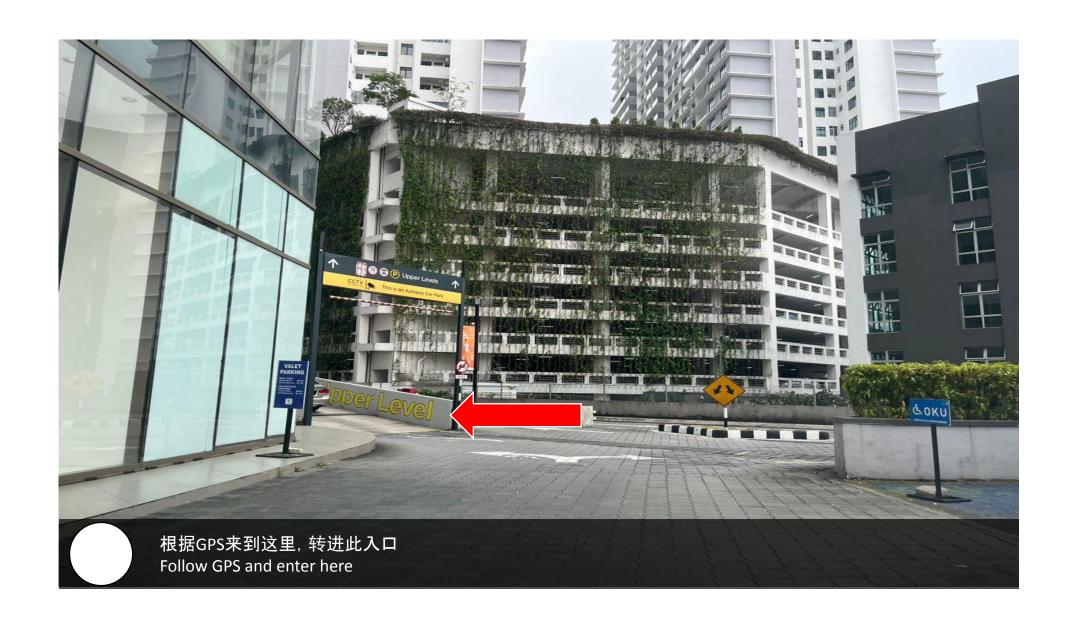

# Residence Facility Floor: Level 7 & 8

Parking Lot: Level 5-148

全 信箱在这里面。 The mailbox is inside here.

拿了钥匙后,直接用门卡scan这里,打开玻璃门。(for those customers who don't drive) After get the key, use the access card to scan here and open the door.

第一个路口左转,进入居民停车场。
Turn left into the first entrance, enter to residences parking.

你的停车位。(LEVEL 5-148) Your parking. (LEVEL 5-148)

停好车后,下车直走到尾。 Walk straight till the end after you done parking.

直走到这里后,向右转,再向左转。 You will arrive here, turn right and turn left.