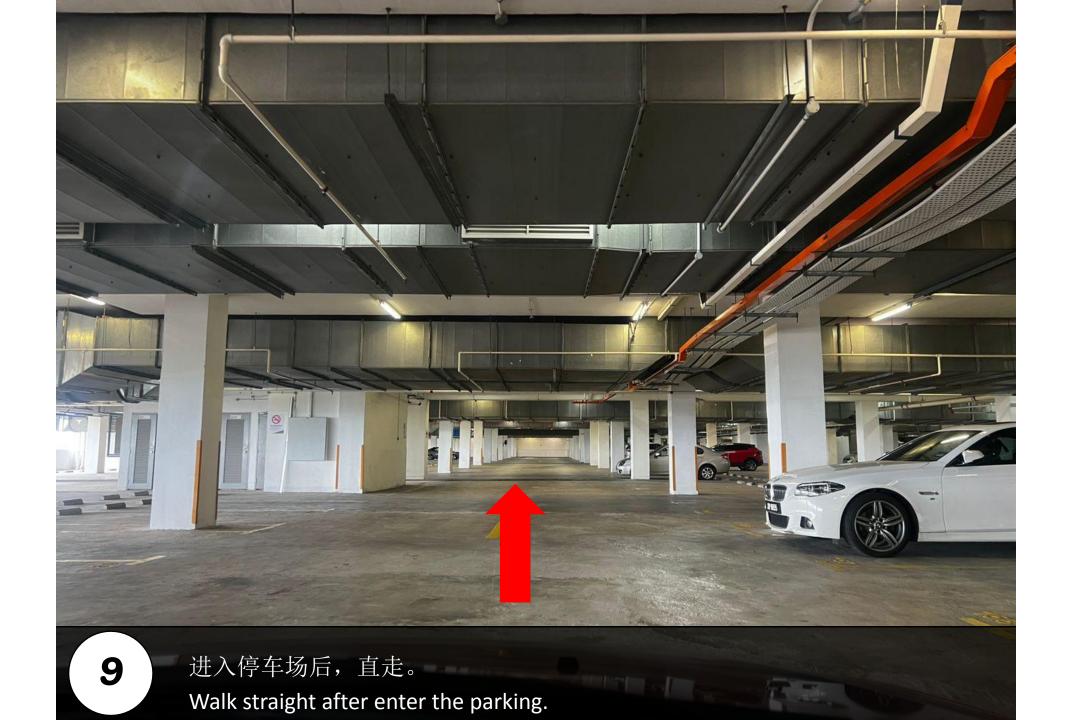

第一个路口左转,进入居民停车场。
Turn left into the first entrance, enter to residences parking.

你的停车位。(LEVEL 5-148) Your parking. (LEVEL 5-148)

停好车后,下车直走到尾。 Walk straight till the end after you done parking.

直走到这里后,向右转,再向左转。 You will arrive here, turn right and turn left.