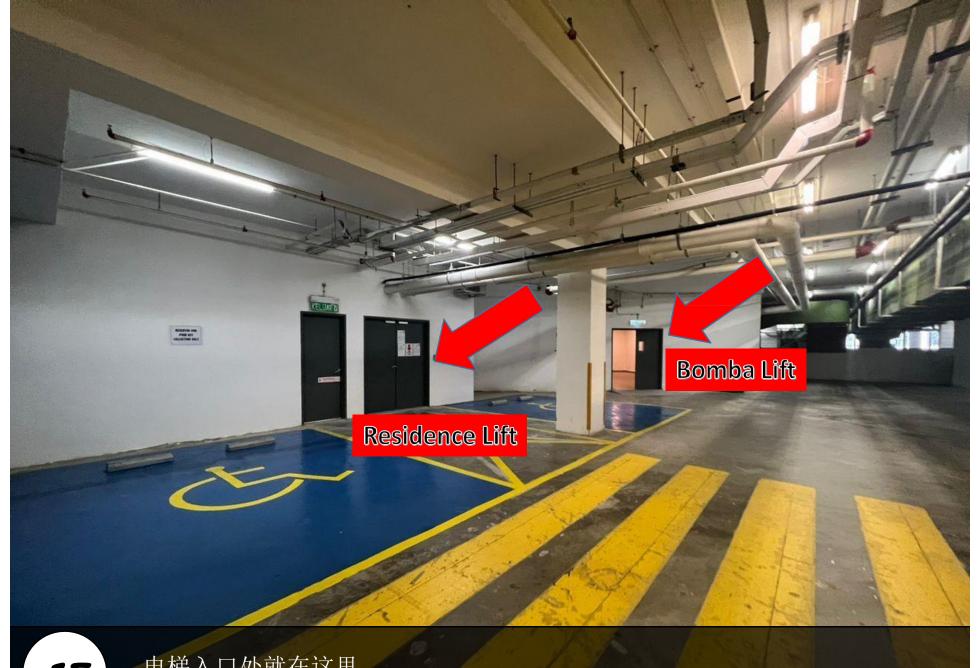

再继续直走,电梯入口处就在前方左边。 Continue to walk straight, lift entrance is on your left at the end.

电梯入口处就在这里。 Here is the lift entrance.

Find the indicator which show 22-09 and follow the way.

用这个Token 扫描智能锁,门就会打开了。 Use the token to scan the smart door lock, then can open the door.