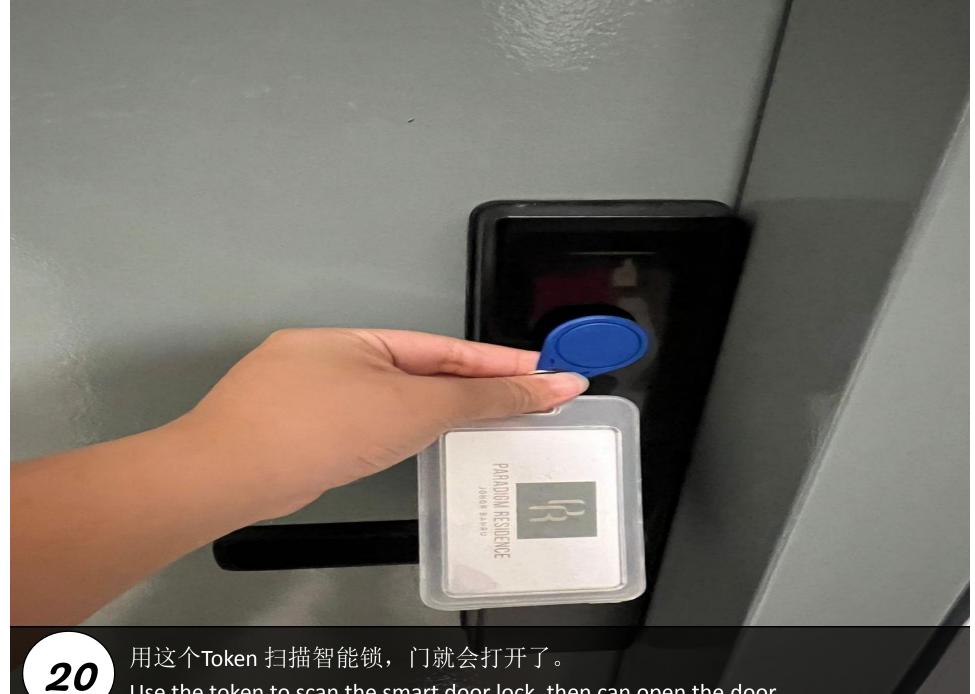

再继续直走,电梯入口处就在前方左边。 Continue to walk straight, lift entrance is on your left at the end.

电梯入口处就在这里。 Here is the lift entrance.

Find the indicator which show 22-09 and follow the way.

用这个Token 扫描智能锁,门就会打开了。 Use the token to scan the smart door lock, then can open the door.

拿了钥匙后,直接用门卡scan这里,打开玻璃门。 After get the key, use the access card to scan here and open the door.

Find the indicator which show 22-09 and follow the way.

用这个Token 扫描智能锁,门就会打开了。 Use the token to scan the smart door lock, then can open the door.