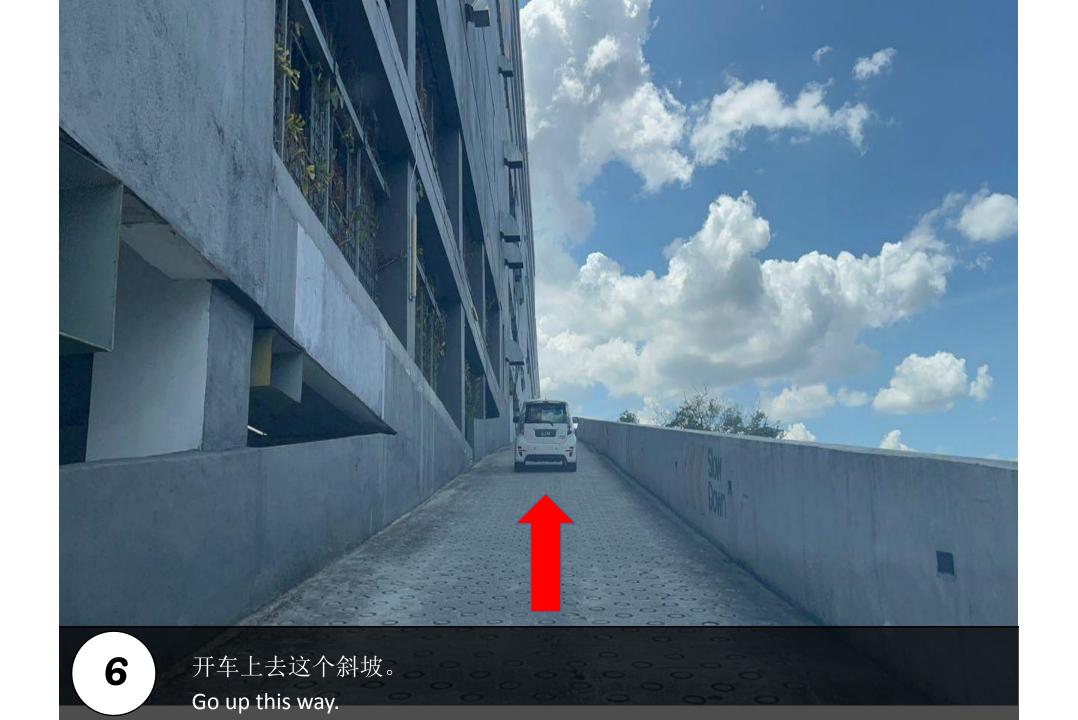

第一个路口左转,进入居民停车场。
Turn left into the first entrance, enter to residences parking.

你的停车位。(LEVEL 5-148) Your parking. (LEVEL 5-148)

停好车后,下车直走到尾。 Walk straight till the end after you done parking.

直走到这里后,向右转,再向左转。 You will arrive here, turn right and turn left.