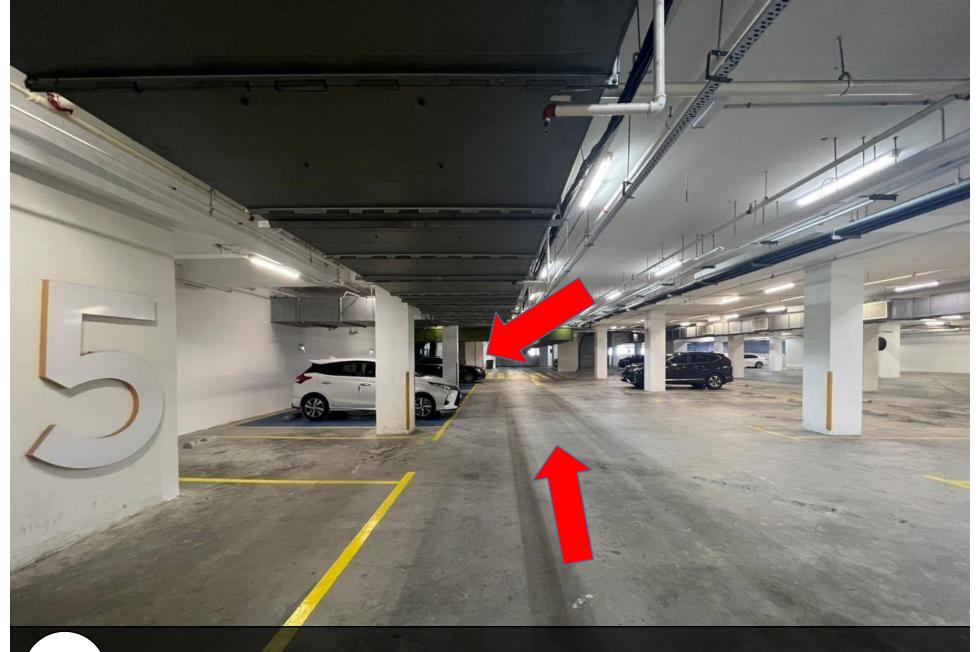

再继续直走,电梯入口处就在前方左边。 Continue to walk straight, lift entrance is on your left at the end.

电梯入口处就在这里。 Here is the lift entrance.

Find the indicator which show 22-09 and follow the way.

用这个Token 扫描智能锁,门就会打开了。 Use the token to scan the smart door lock, then can open the door.