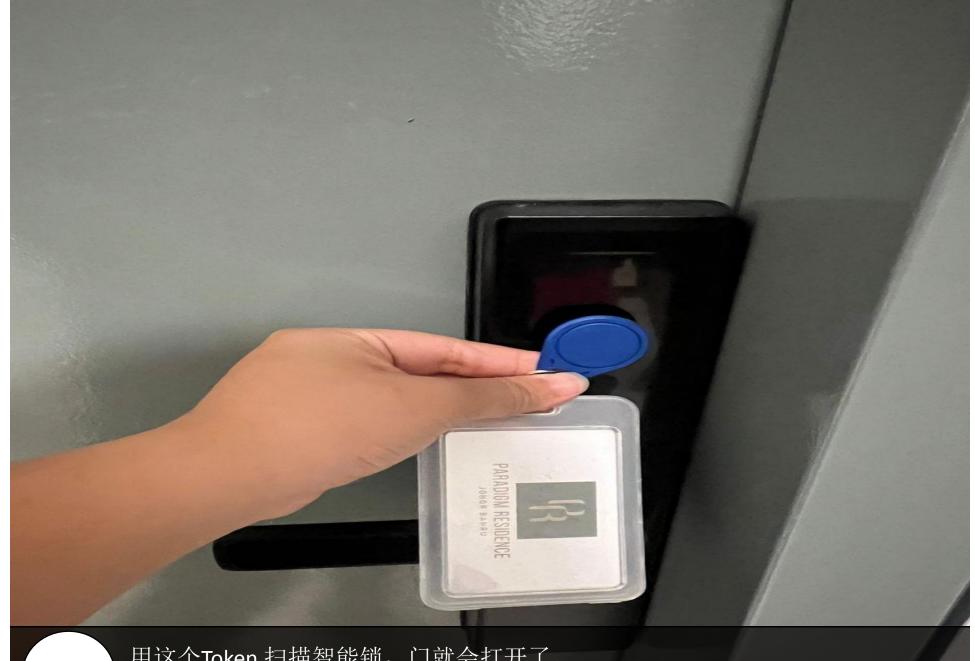

再继续直走,电梯入口处就在前方左边。 Continue to walk straight, lift entrance is on your left at the end.

电梯入口处就在这里。 Here is the lift entrance.

Find the indicator which show 22-09 and follow the way.

用这个Token 扫描智能锁,门就会打开了。 Use the token to scan the smart door lock, then can open the door.

拿了钥匙后,直接用门卡scan这里,打开玻璃门。 After get the key, use the access card to scan here and open the door.

Find the indicator which show 22-09 and follow the way.

用这个Token 扫描智能锁,门就会打开了。 Use the token to scan the smart door lock, then can open the door.