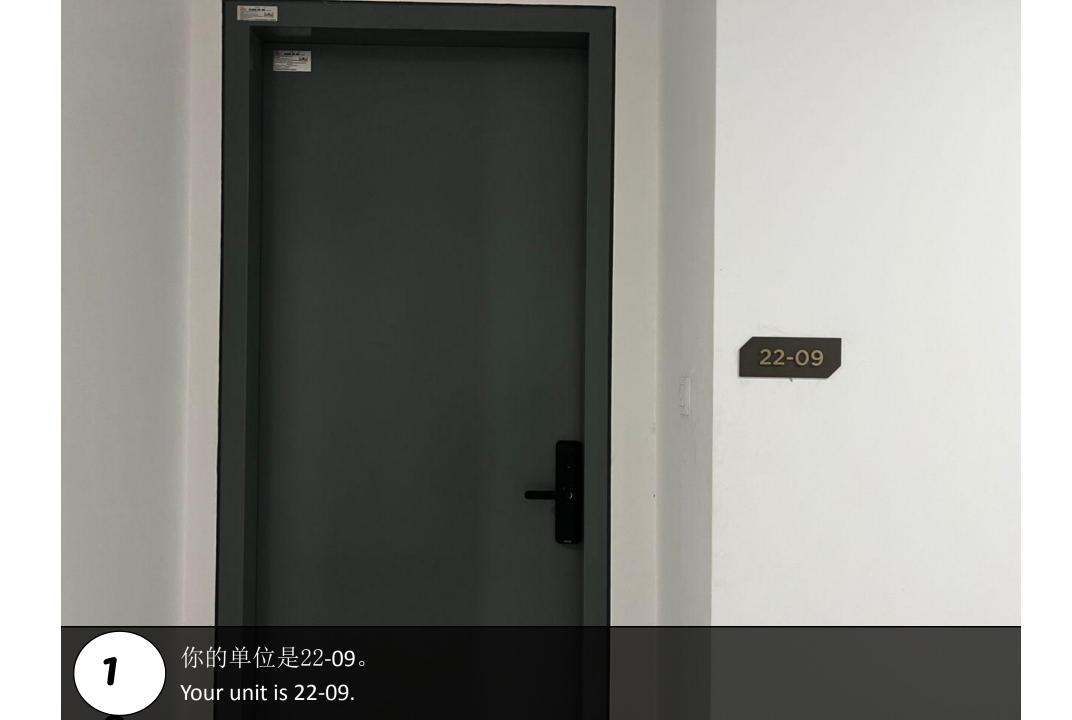

再继续直走,电梯入口处就在前方左边。 Continue to walk straight, lift entrance is on your left at the end.

电梯入口处就在这里。 Here is the lift entrance.

Find the indicator which show 22-09 and follow the way.

用这个Token 扫描智能锁,门就会打开了。 Use the token to scan the smart door lock, then can open the door.

拿了钥匙后,直接用门卡scan这里,打开玻璃门。 After get the key, use the access card to scan here and open the door.

Find the indicator which show 22-09 and follow the way.

用这个Token 扫描智能锁,门就会打开了。 Use the token to scan the smart door lock, then can open the door.