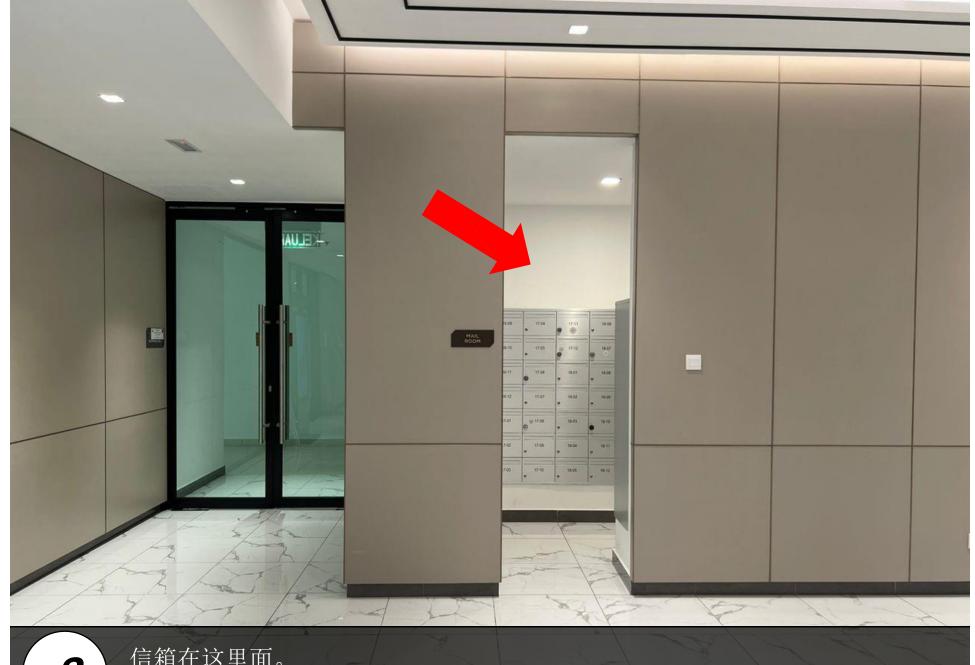

# Residence Facility Floor: Level 7 & 8

Parking Lot: Level 5-148

全 信箱在这里面。 The mailbox is inside here.

拿了钥匙后,直接用门卡scan这里,打开玻璃门。(for those customers who don't drive) After get the key, use the access card to scan here and open the door.