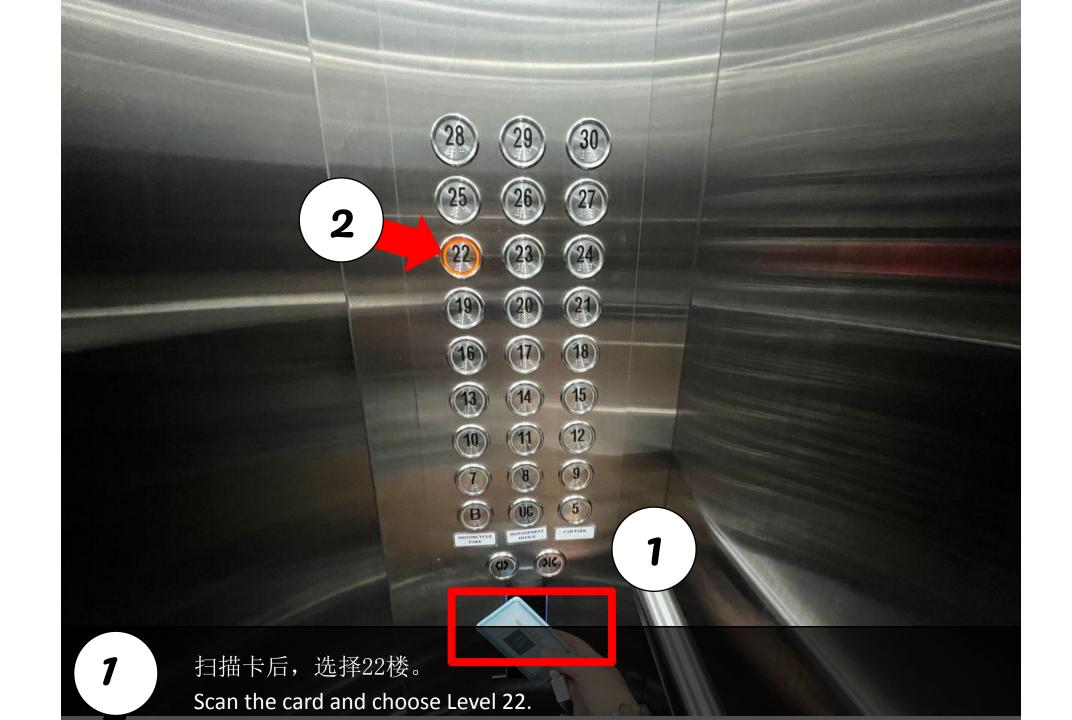

再继续直走,电梯入口处就在前方左边。 Continue to walk straight, lift entrance is on your left at the end.

电梯入口处就在这里。 Here is the lift entrance.

Find the indicator which show 22-09 and follow the way.

用这个Token 扫描智能锁,门就会打开了。 Use the token to scan the smart door lock, then can open the door.