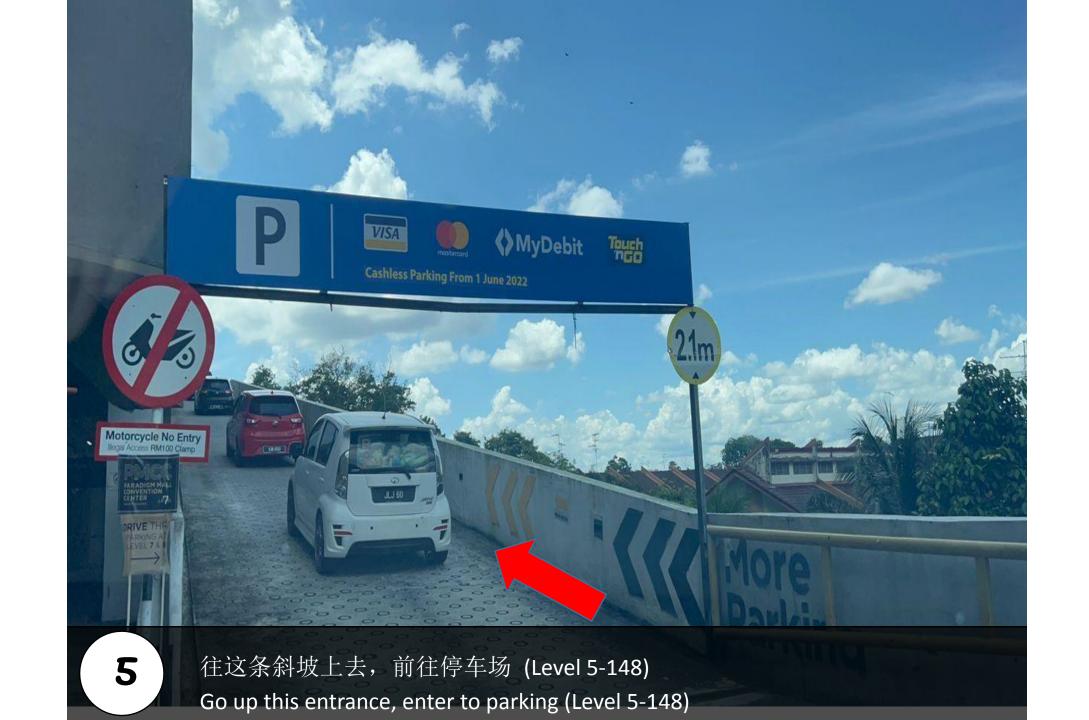

第一个路口左转,进入居民停车场。
Turn left into the first entrance, enter to residences parking.

你的停车位。(LEVEL 5-148) Your parking. (LEVEL 5-148)

停好车后,下车直走到尾。 Walk straight till the end after you done parking.

直走到这里后,向右转,再向左转。 You will arrive here, turn right and turn left.