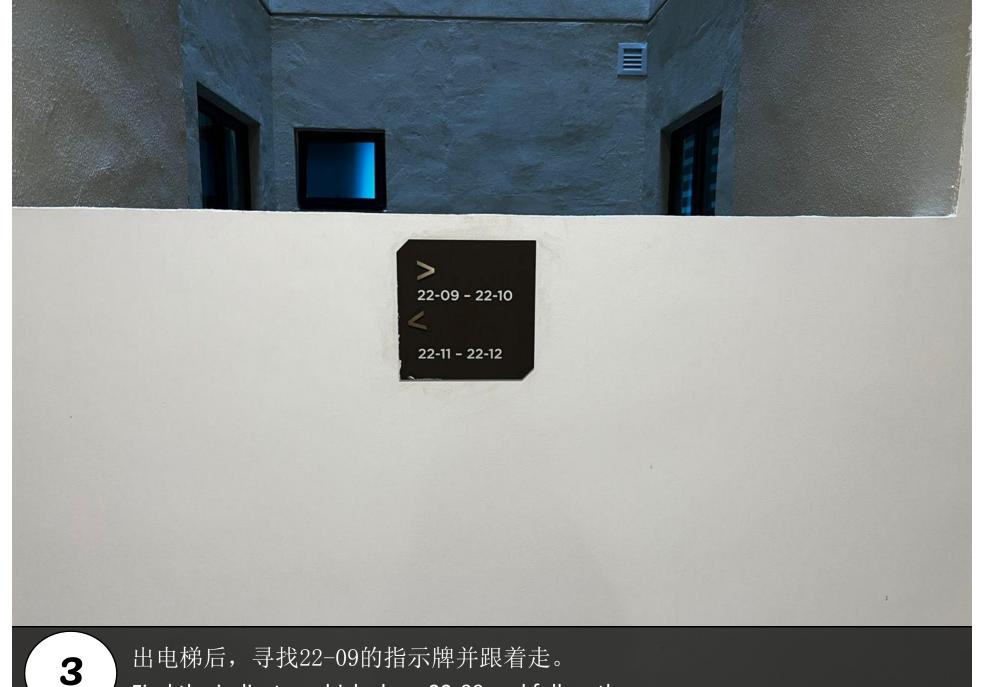

再继续直走,电梯入口处就在前方左边。 Continue to walk straight, lift entrance is on your left at the end.

电梯入口处就在这里。 Here is the lift entrance.

Find the indicator which show 22-09 and follow the way.

用这个Token 扫描智能锁,门就会打开了。 Use the token to scan the smart door lock, then can open the door.

拿了钥匙后,直接用门卡scan这里,打开玻璃门。 After get the key, use the access card to scan here and open the door.

Find the indicator which show 22-09 and follow the way.

用这个Token 扫描智能锁,门就会打开了。 Use the token to scan the smart door lock, then can open the door.