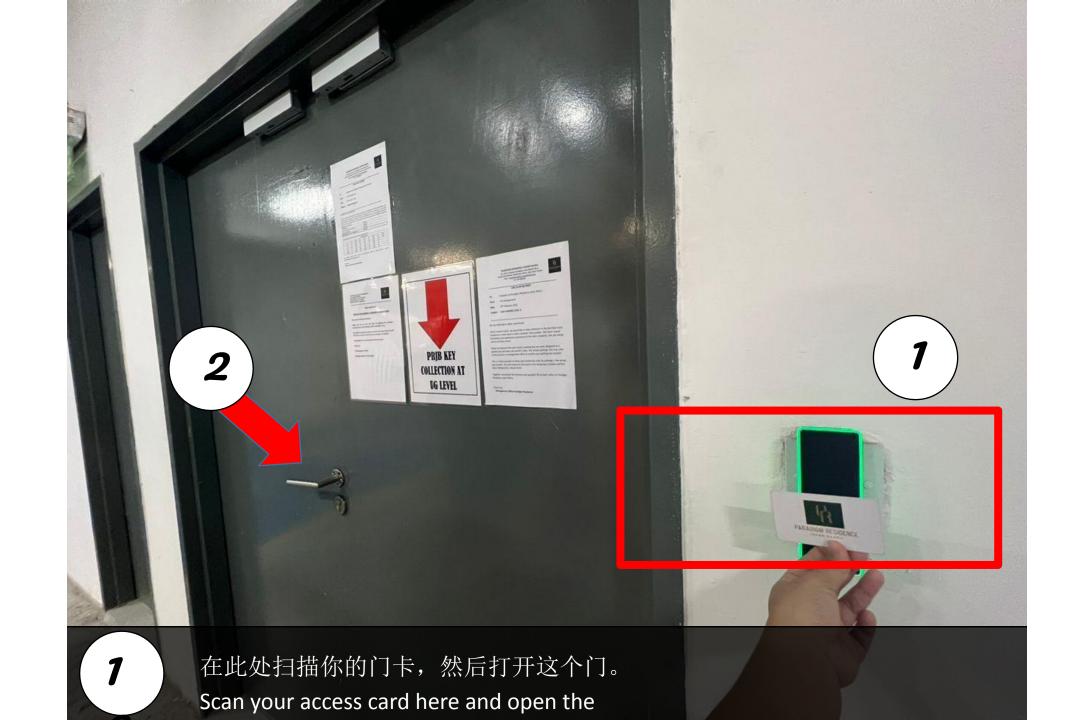

# Residence Facility Floor: Level 7 & 8

Parking Lot: Level 5-148

全 信箱在这里面。 The mailbox is inside here.

拿了钥匙后,直接用门卡scan这里,打开玻璃门。(for those customers who don't drive) After get the key, use the access card to scan here and open the door.

拿了钥匙后,直接用门卡scan这里,打开玻璃门。 After get the key, use the access card to scan here and open the door.

Find the indicator which show 22-09 and follow the way.

用这个Token 扫描智能锁,门就会打开了。 Use the token to scan the smart door lock, then can open the door.