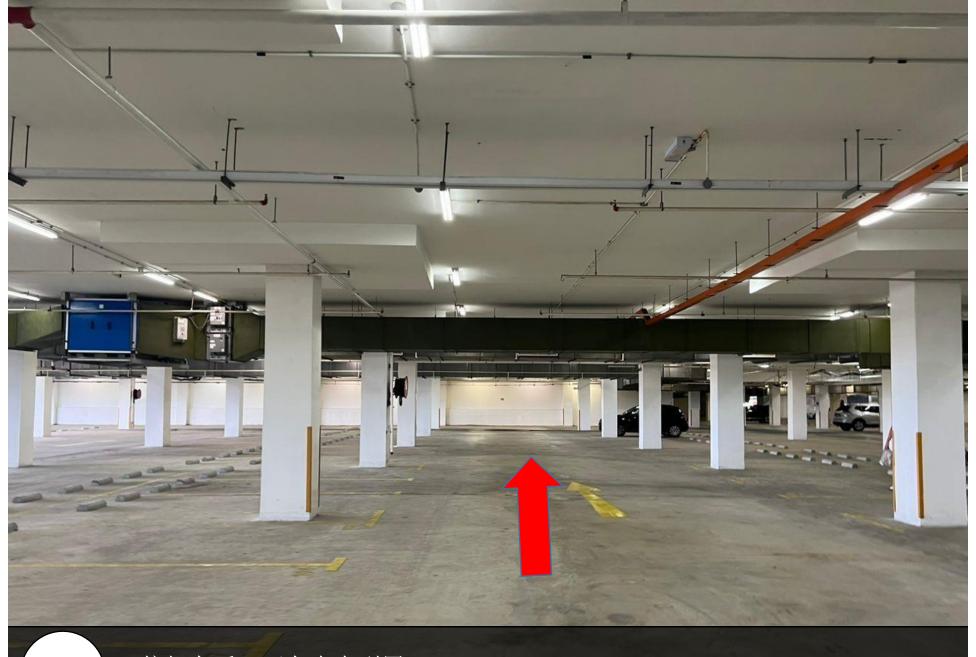

第一个路口左转,进入居民停车场。
Turn left into the first entrance, enter to residences parking.

你的停车位。(LEVEL 5-148) Your parking. (LEVEL 5-148)

停好车后,下车直走到尾。 Walk straight till the end after you done parking.

直走到这里后,向右转,再向左转。 You will arrive here, turn right and turn left.