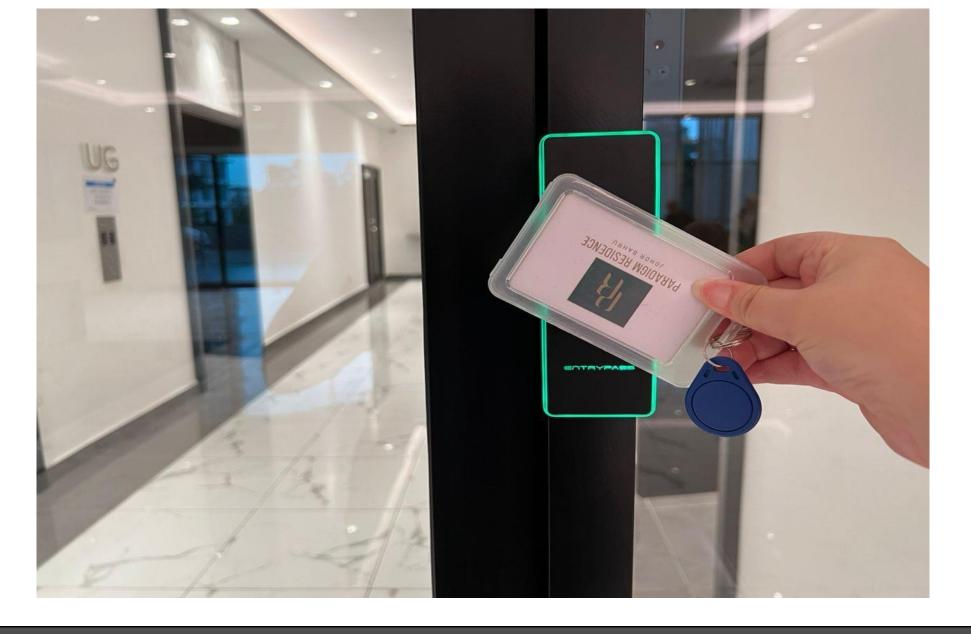

# Residence Facility Floor: Level 7 & 8

Parking Lot: Level 5-148

全 信箱在这里面。 The mailbox is inside here.

拿了钥匙后,直接用门卡scan这里,打开玻璃门。(for those customers who don't drive) After get the key, use the access card to scan here and open the door.

拿了钥匙后,直接用门卡scan这里,打开玻璃门。 After get the key, use the access card to scan here and open the door.

Find the indicator which show 22-09 and follow the way.

用这个Token 扫描智能锁,门就会打开了。 Use the token to scan the smart door lock, then can open the door.