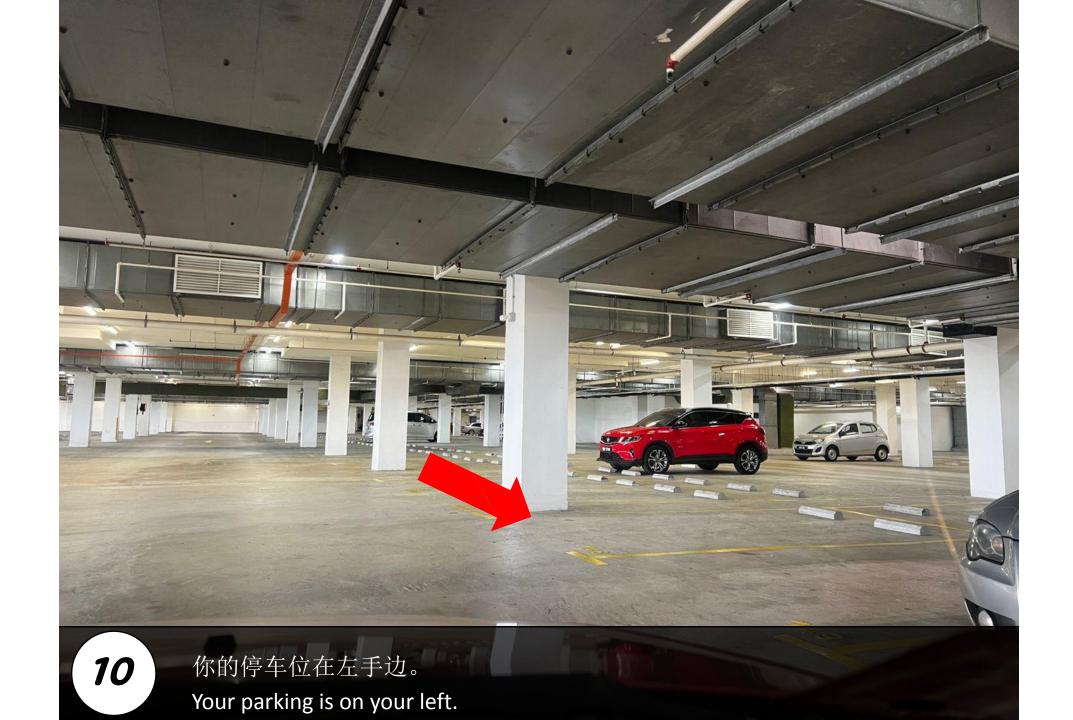

第一个路口左转,进入居民停车场。
Turn left into the first entrance, enter to residences parking.

你的停车位。(LEVEL 5-148) Your parking. (LEVEL 5-148)

停好车后,下车直走到尾。 Walk straight till the end after you done parking.

直走到这里后,向右转,再向左转。 You will arrive here, turn right and turn left.