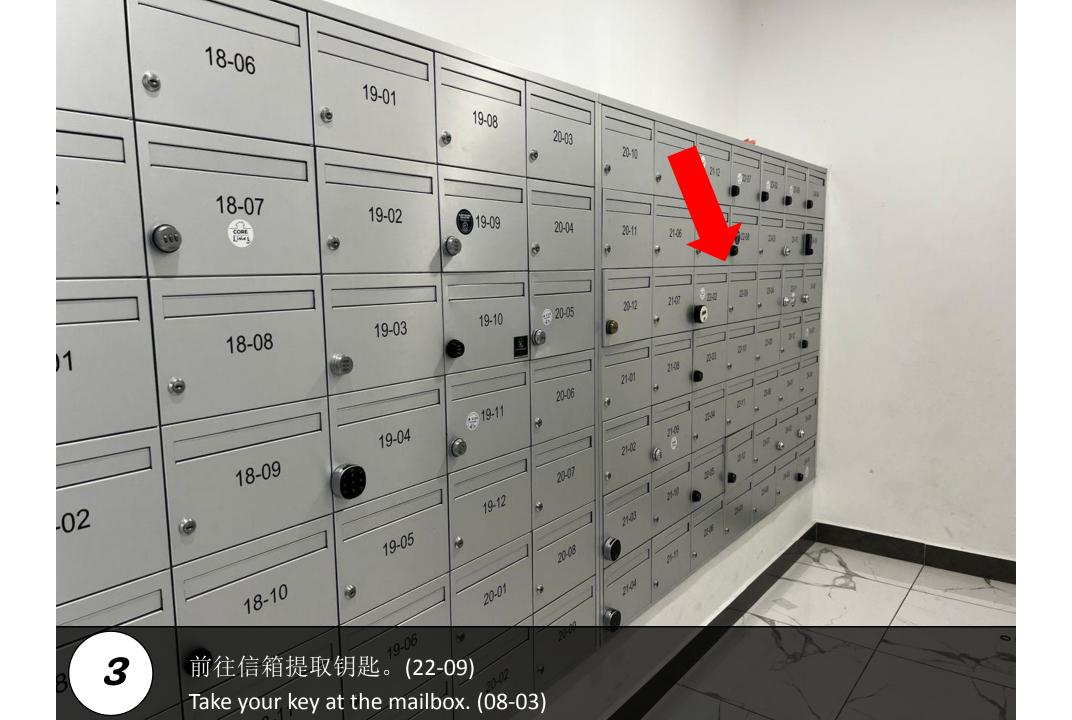

# Residence Facility Floor: Level 7 & 8

Parking Lot: Level 5-148

全 信箱在这里面。 The mailbox is inside here.

拿了钥匙后,直接用门卡scan这里,打开玻璃门。(for those customers who don't drive) After get the key, use the access card to scan here and open the door.

再继续直走,电梯入口处就在前方左边。 Continue to walk straight, lift entrance is on your left at the end.

电梯入口处就在这里。 Here is the lift entrance.

Find the indicator which show 22-09 and follow the way.

用这个Token 扫描智能锁,门就会打开了。 Use the token to scan the smart door lock, then can open the door.

拿了钥匙后,直接用门卡scan这里,打开玻璃门。 After get the key, use the access card to scan here and open the door.

Find the indicator which show 22-09 and follow the way.

用这个Token 扫描智能锁,门就会打开了。 Use the token to scan the smart door lock, then can open the door.