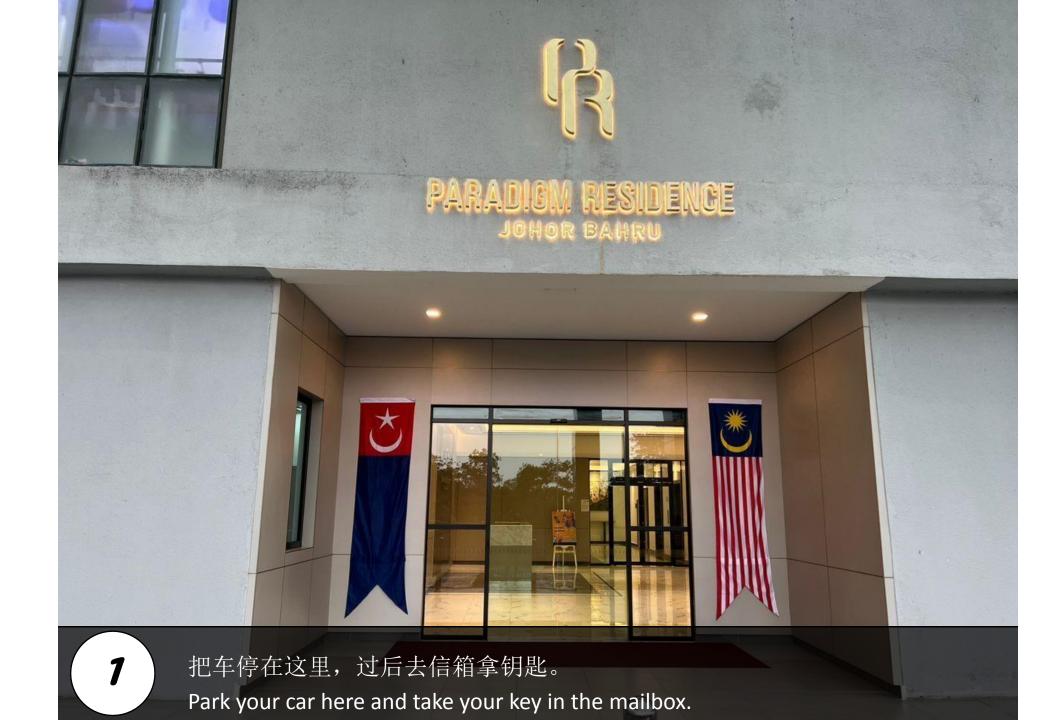

# Residence Facility Floor: Level 7 & 8

Parking Lot: Level 5-148

全 信箱在这里面。 The mailbox is inside here.

拿了钥匙后,直接用门卡scan这里,打开玻璃门。(for those customers who don't drive) After get the key, use the access card to scan here and open the door.