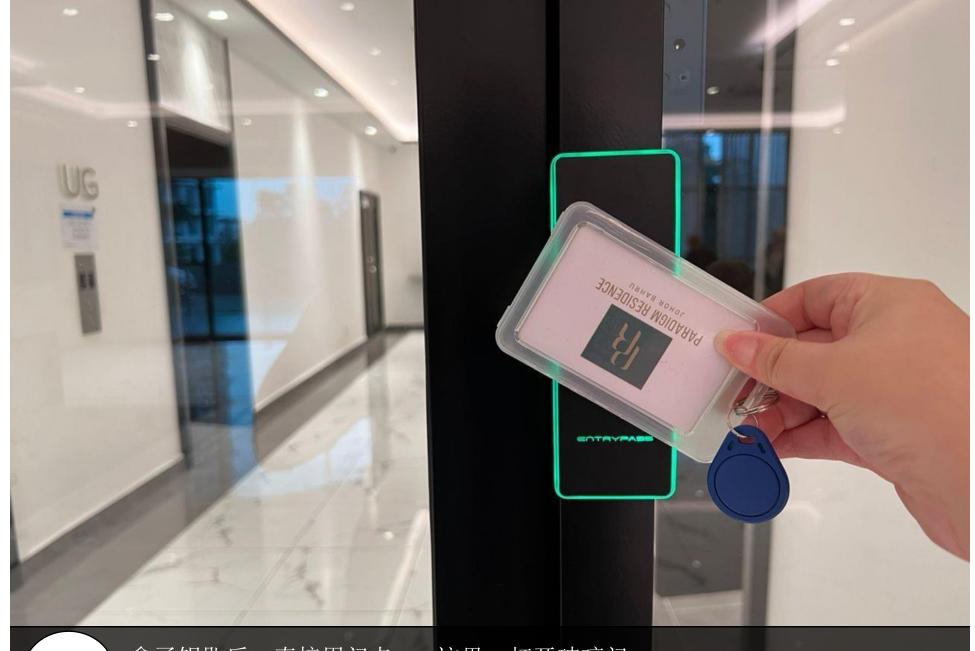

# Residence Facility Floor: Level 7 & 8

Parking Lot: Level 5-148

全 信箱在这里面。 The mailbox is inside here.

拿了钥匙后,直接用门卡scan这里,打开玻璃门。(for those customers who don't drive) After get the key, use the access card to scan here and open the door.

拿了钥匙后,直接用门卡scan这里,打开玻璃门。 After get the key, use the access card to scan here and open the door.

Find the indicator which show 22-09 and follow the way.

用这个Token 扫描智能锁,门就会打开了。 Use the token to scan the smart door lock, then can open the door.