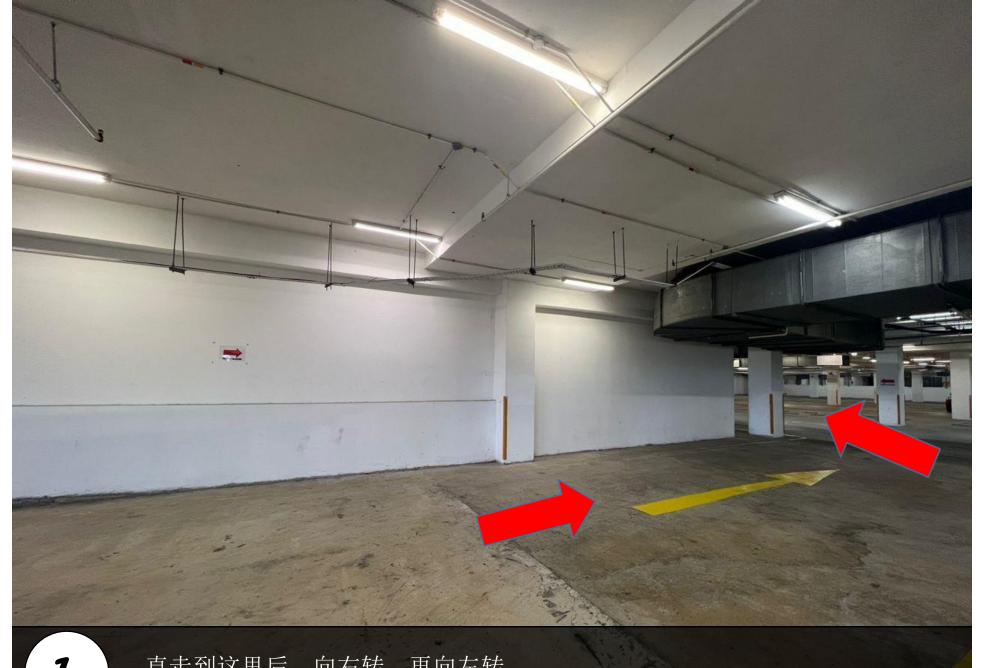

第一个路口左转,进入居民停车场。
Turn left into the first entrance, enter to residences parking.

你的停车位。(LEVEL 5-148) Your parking. (LEVEL 5-148)

停好车后,下车直走到尾。 Walk straight till the end after you done parking.

直走到这里后,向右转,再向左转。 You will arrive here, turn right and turn left.