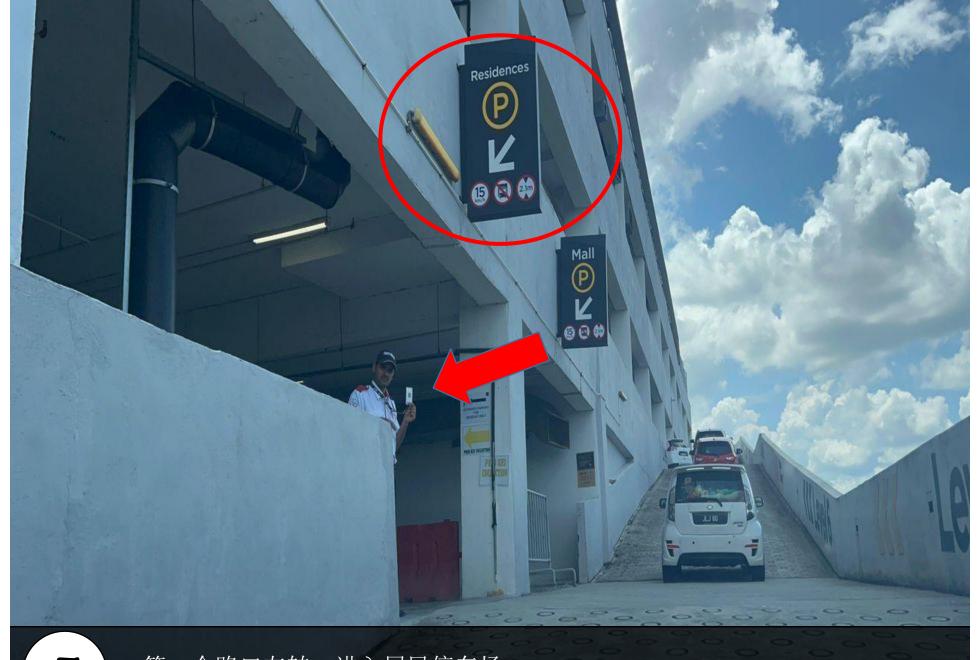

第一个路口左转,进入居民停车场。
Turn left into the first entrance, enter to residences parking.

你的停车位。(LEVEL 5-148) Your parking. (LEVEL 5-148)

停好车后,下车直走到尾。 Walk straight till the end after you done parking.

直走到这里后,向右转,再向左转。 You will arrive here, turn right and turn left.