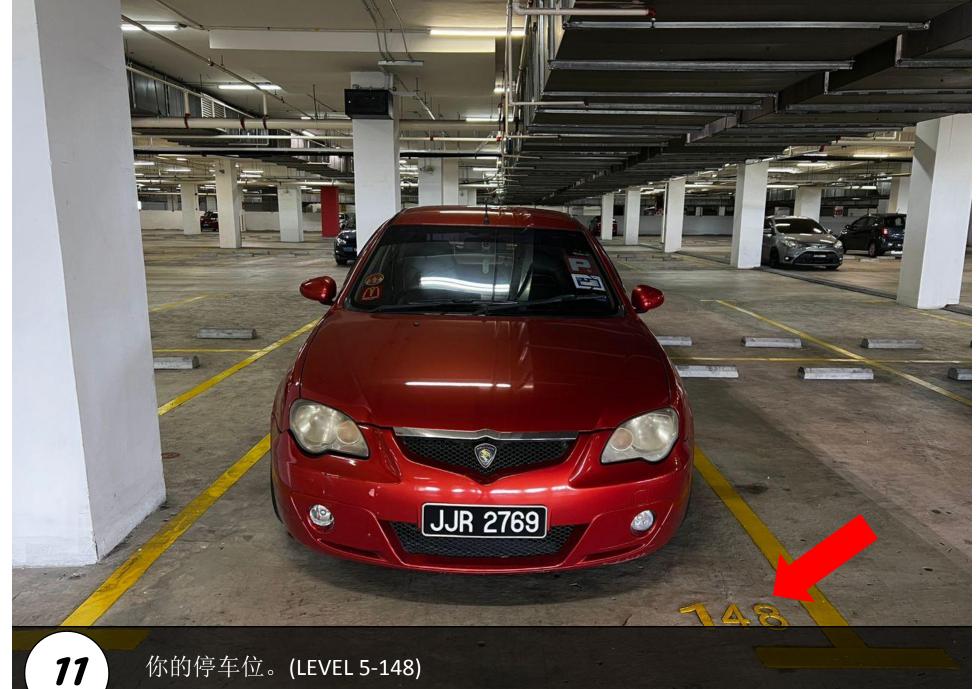

第一个路口左转,进入居民停车场。
Turn left into the first entrance, enter to residences parking.

你的停车位。(LEVEL 5-148) Your parking. (LEVEL 5-148)

停好车后,下车直走到尾。 Walk straight till the end after you done parking.

直走到这里后,向右转,再向左转。 You will arrive here, turn right and turn left.