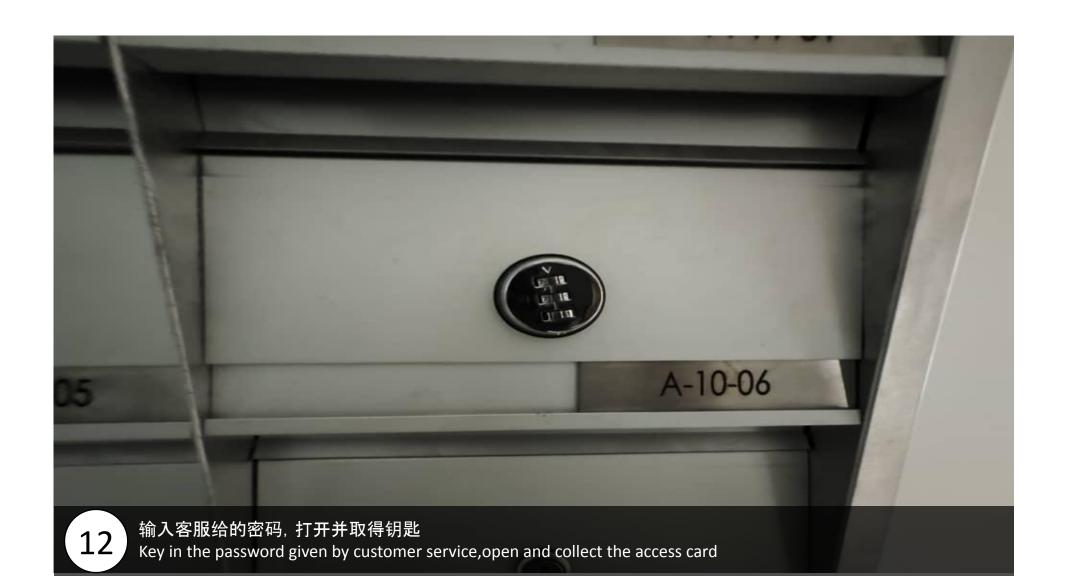

## D'LAGOON

Unit Number: A-10-06

Facility Floor: Level 3

Parking Lot: Level 1-1006

直走转右会看到第二个保安亭 Go straight and turn right and you will see the second security booth

转右了过后,与保安登记A-10-06,让他带你到信箱区 After turn right, register A-10-06 with security, ask them bring you to mailbox area