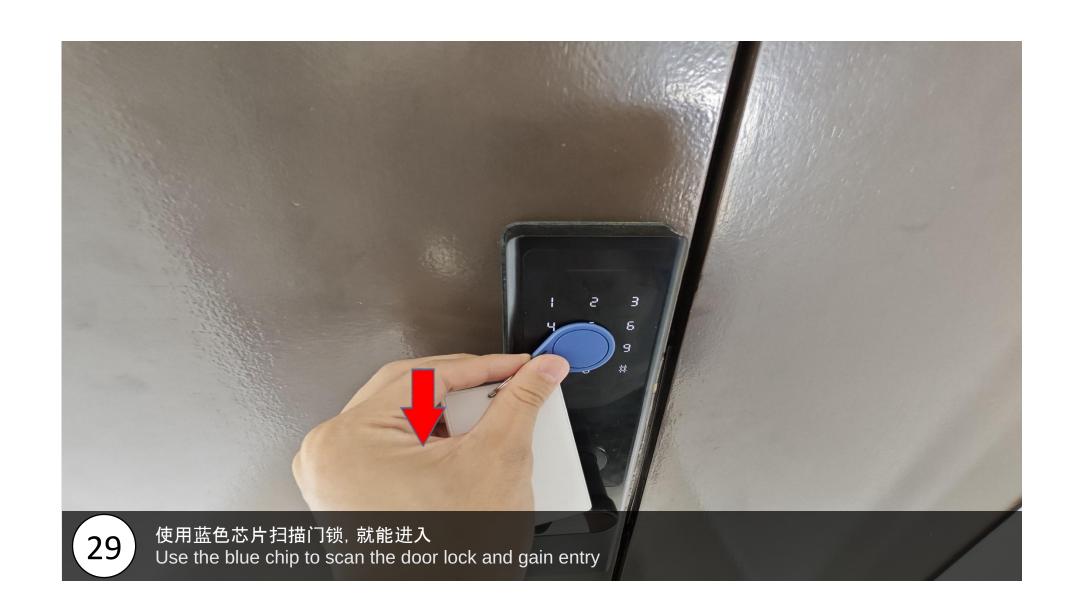

转右了过后,与保安登记A-10-06,让他带你到信箱区 After turn right, register A-10-06 with security, ask them bring you to mailbox area



过了保安亭, 向右弯进 After passing the security booth, turn right



转右过后, 进入此入口 After turning right, enter this entrance

### At this intersection, continue to turn right











一进入大厅,信箱区会在您的左边 Once get in lobby,mailbox area will at your left hand side





由于指定的停车场位子入口处很窄,所以可以使用这里的访员停车位,如果需要使用室内停车场,可以看下一页带领着您前往室内停车场,请小心开往停车场,如有意外或刮花,我们没有负责哦。

Due to indoor parking entrance very narrow, you may use this visitor parking area, if you need to use indoor parking, can refer next page of slide. Please be careful when you enter parking, we will not take any responsibility of crash or any accident.





24 这是停车场的入口处 This is the entrance to the parking lot

































# Thank You

Enjoy every moment of your vacation!

Homestay Management by Antlerzone