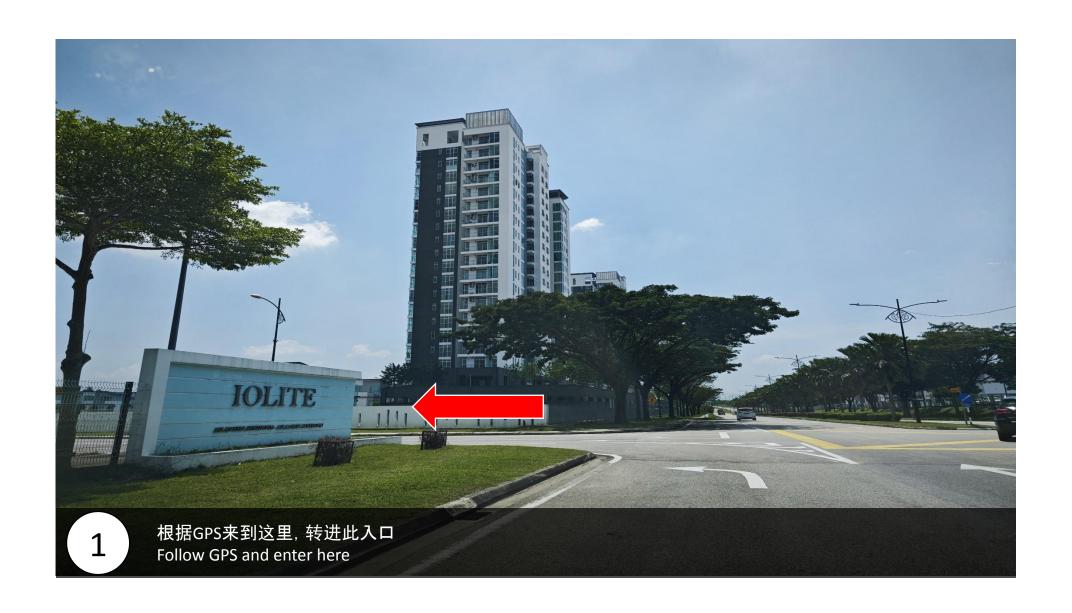

## D'LAGOON

Unit Number: A-10-06

Facility Floor: Level 3

Parking Lot: Level 1-1006

直走转右会看到第二个保安亭 Go straight and turn right and you will see the second security booth

转右了过后,与保安登记A-10-06,让他带你到信箱区 After turn right, register A-10-06 with security, ask them bring you to mailbox area