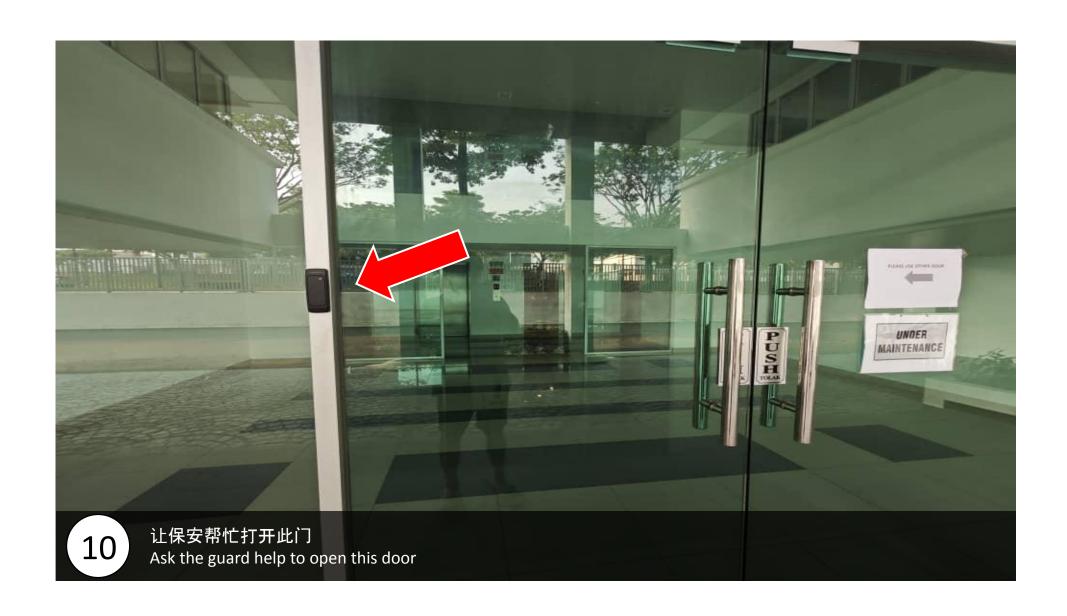

### At this intersection, continue to turn right

一进入大厅,信箱区会在您的左边 Once get in lobby,mailbox area will at your left hand side

由于指定的停车场位子入口处很窄,所以可以使用这里的访员停车位,如果需要使用室内停车场,可以看下一页带领着您前往室内停车场,请小心开往停车场,如有意外或刮花,我们没有负责哦。