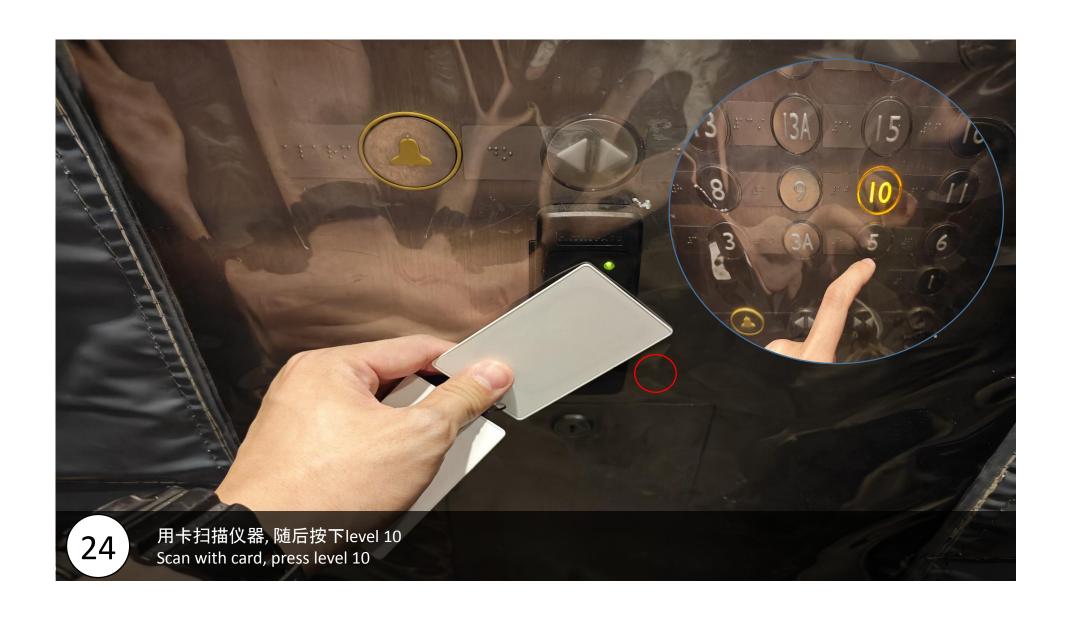

## D'LAGOON

Unit Number: A-10-06

Facility Floor: Level 3

Parking Lot: Level 1-1006

直走转右会看到第二个保安亭 Go straight and turn right and you will see the second security booth

转右了过后,与保安登记A-10-06,让他带你到信箱区 After turn right, register A-10-06 with security, ask them bring you to mailbox area