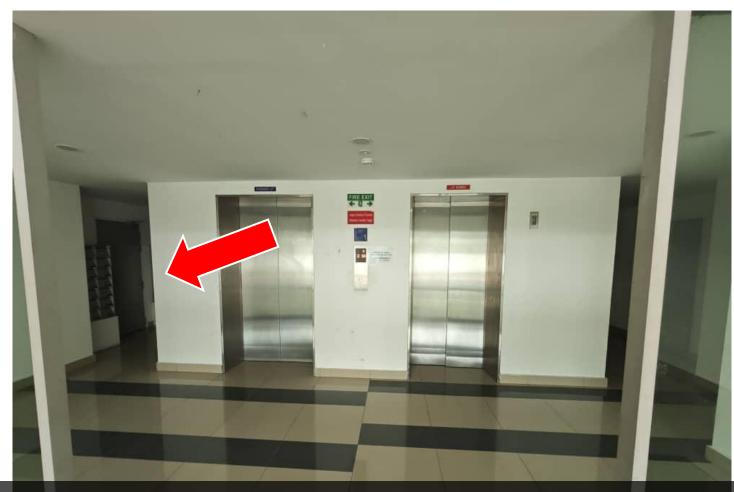

### At this intersection, continue to turn right

一进入大厅,信箱区会在您的左边 Once get in lobby,mailbox area will at your left hand side

由于指定的停车场位子入口处很窄,所以可以使用这里的访员停车位,如果需要使用室内停车场,可以看下一页带领着您前往室内停车场,请小心开往停车场,如有意外或刮花,我们没有负责哦。