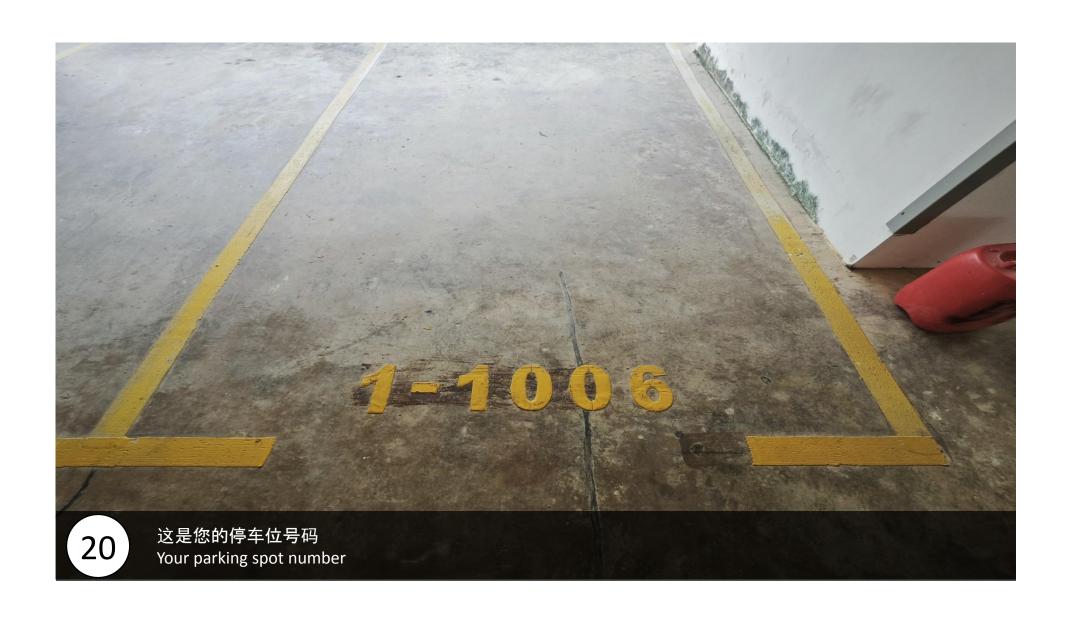

## D'LAGOON

Unit Number: A-10-06

Facility Floor: Level 3

Parking Lot: Level 1-1006

直走转右会看到第二个保安亭 Go straight and turn right and you will see the second security booth

转右了过后,与保安登记A-10-06,让他带你到信箱区 After turn right, register A-10-06 with security, ask them bring you to mailbox area