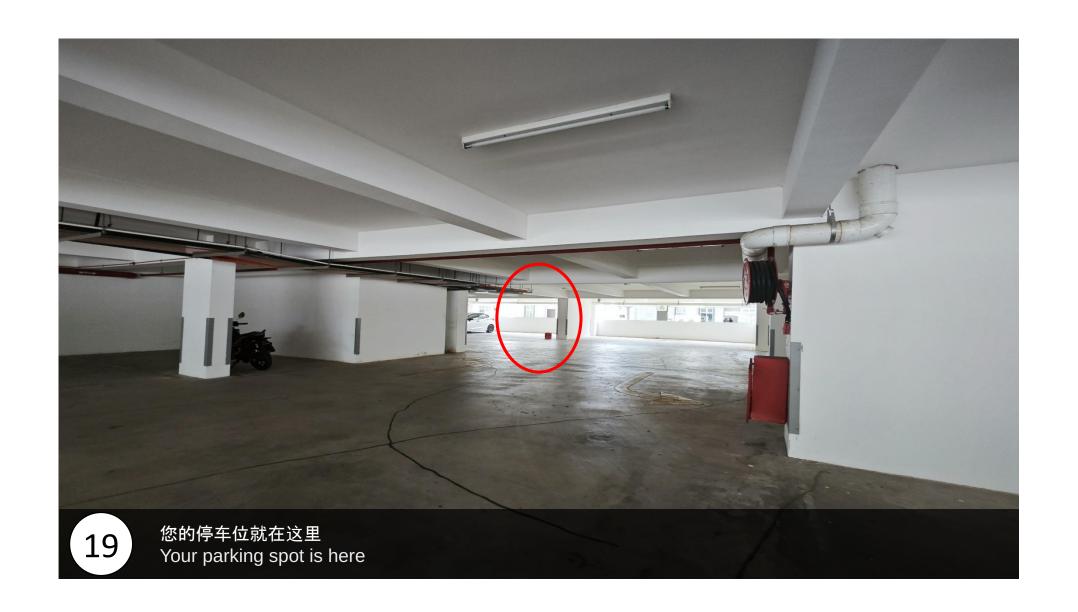

## D'LAGOON

Unit Number: A-10-06

Facility Floor: Level 3

Parking Lot: Level 1-1006

直走转右会看到第二个保安亭 Go straight and turn right and you will see the second security booth

转右了过后,与保安登记A-10-06,让他带你到信箱区 After turn right, register A-10-06 with security, ask them bring you to mailbox area