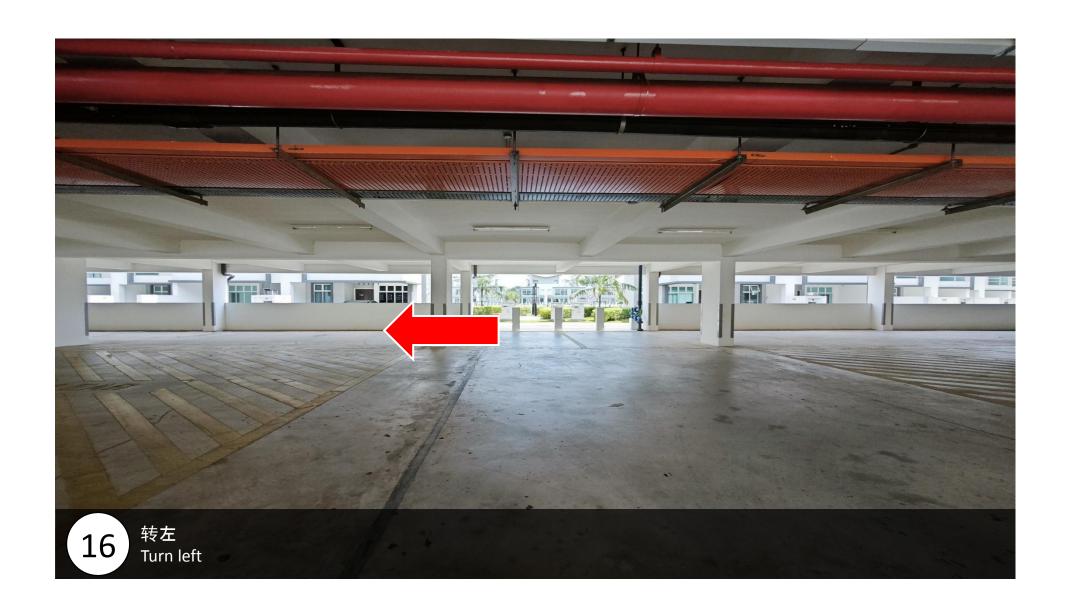

过了保安亭, 向右弯进 After passing the security booth, turn right

转右过后, 进入此入口 After turning right, enter this entrance