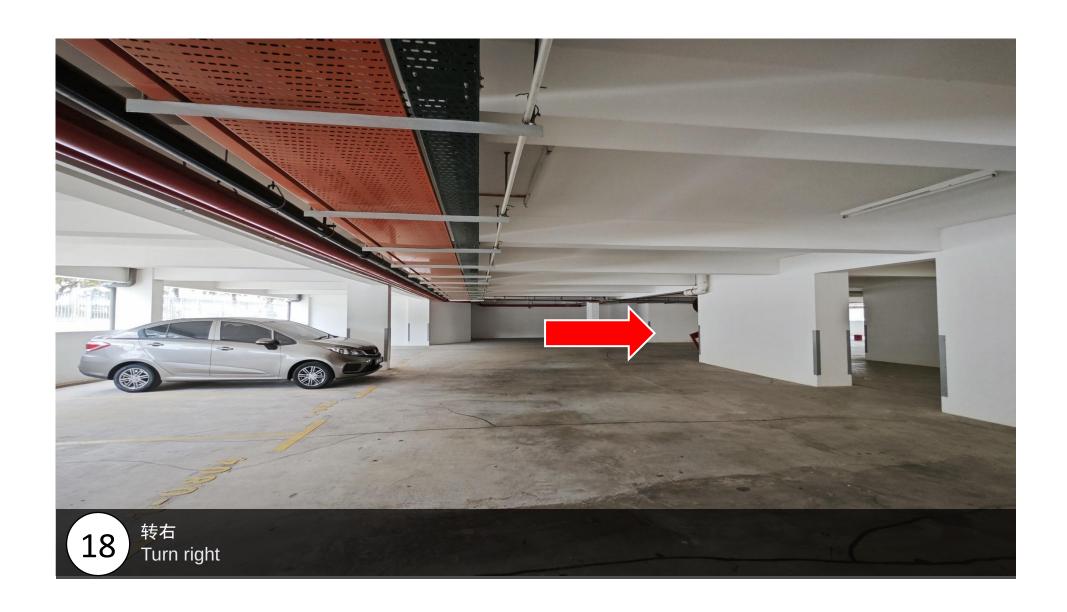

### At this intersection, continue to turn right

一进入大厅,信箱区会在您的左边 Once get in lobby,mailbox area will at your left hand side

由于指定的停车场位子入口处很窄,所以可以使用这里的访员停车位,如果需要使用室内停车场,可以看下一页带领着您前往室内停车场,请小心开往停车场,如有意外或刮花,我们没有负责哦。