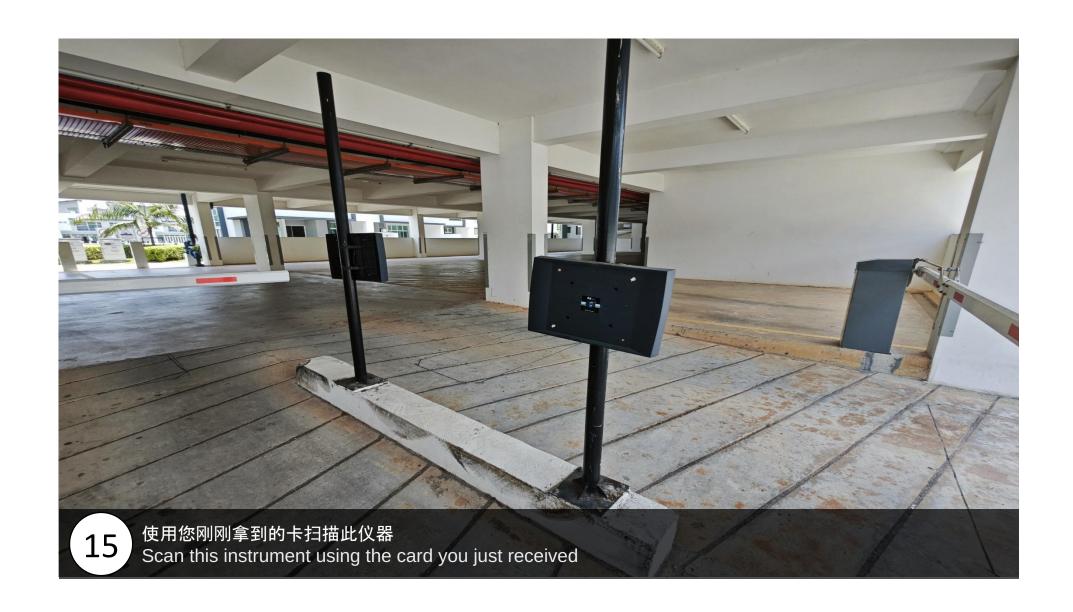

## D'LAGOON

Unit Number: A-10-06

Facility Floor: Level 3

Parking Lot: Level 1-1006

直走转右会看到第二个保安亭 Go straight and turn right and you will see the second security booth

转右了过后,与保安登记A-10-06,让他带你到信箱区 After turn right, register A-10-06 with security, ask them bring you to mailbox area