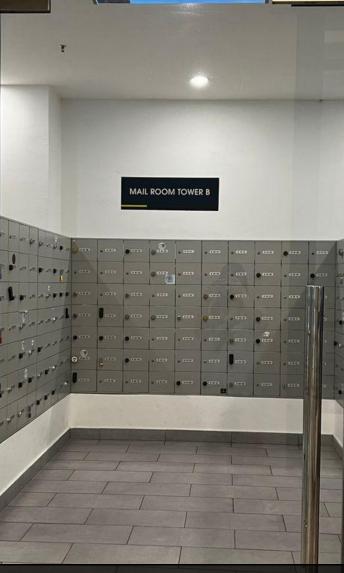

nsa

1

=

I. III.IA

Л

Π

通知保安帮忙开信箱门 Ask Security to open mail box door

从这里进去 Enter from here

叫保安帮忙开门 Ask for security to help open door

6

叫保安帮忙开门 Ask for security to help open door

Key in the password and turn clock wise

前往底层停车场 Level B-353 Going to basement parking lot level B-353

Go straight

11 直走右转 Go straight turn right -> MORE VISITOR EXIT-