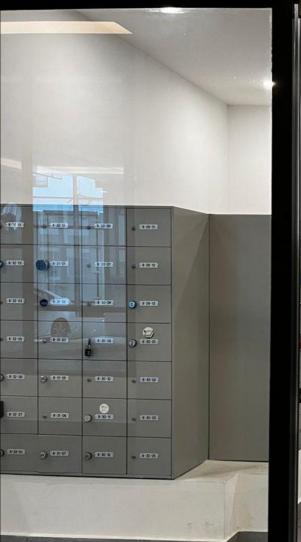

nsa

1

=

I. III.IA

Л

Π

通知保安帮忙开信箱门 Ask Security to open mail box door

从这里进去 Enter from here

叫保安帮忙开门 Ask for security to help open door

6

叫保安帮忙开门 Ask for security to help open door

Key in the password and turn clock wise

前往底层停车场 Level B-353 Going to basement parking lot level B-353

Go straight

11 直走右转 Go straight turn right -> MORE VISITOR EXIT-