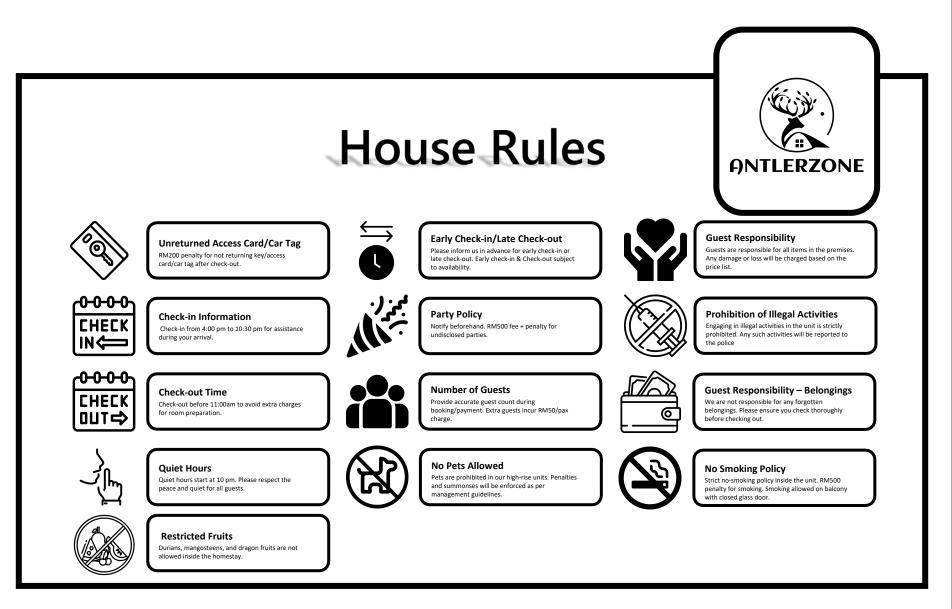

## Welcome

Make you feel like home

Homestay Management by Antlerzone





## **Mosaic Southkey**

Unit Number: B-13-11 Facility Floor: Level 7 & Rooftop Parking Lot: Level B-353

把车停在路边 Park at road side first

1

JSP 3125

在此登记 B-13-11, (请通知保安帮忙开门) Register here B-13-11 (Inform security to help open mail box door)

nsa

1

=

I. III.IA

Л

Π



通知保安帮忙开信箱门 Ask Security to open mail box door



从这里进去 Enter from here





叫保安帮忙开门 Ask for security to help open door





6





叫保安帮忙开门 Ask for security to help open door



Key in the password and turn clock wise







前往底层停车场 Level B-353 Going to basement parking lot level B-353



Go straight

11 直走右转 Go straight turn right -> MORE VISITOR EXIT-

J 22

V



Go straight turn right





I

Parking lot at your left hand side



停车位 Level B-353 Parking lot at Level B-353



寻找Tower B的大门 Find tower b main gate



利