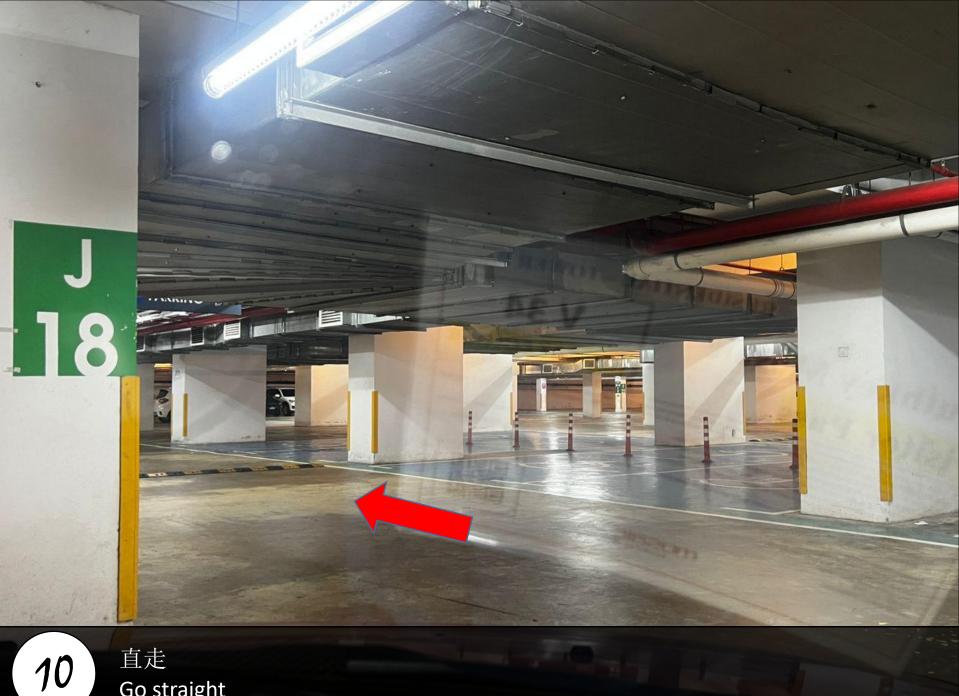

叫保安帮忙开门 Ask for security to help open door

6

叫保安帮忙开门 Ask for security to help open door

Key in the password and turn clock wise

前往底层停车场 Level B-353 Going to basement parking lot level B-353

Go straight

11 直走右转 Go straight turn right -> MORE VISITOR EXIT-

J 22

V

Go straight turn right

I

Parking lot at your left hand side

停车位 Level B-353 Parking lot at Level B-353

寻找Tower B的大门 Find tower b main gate

利用门禁卡扫描此处 Use access card to scan