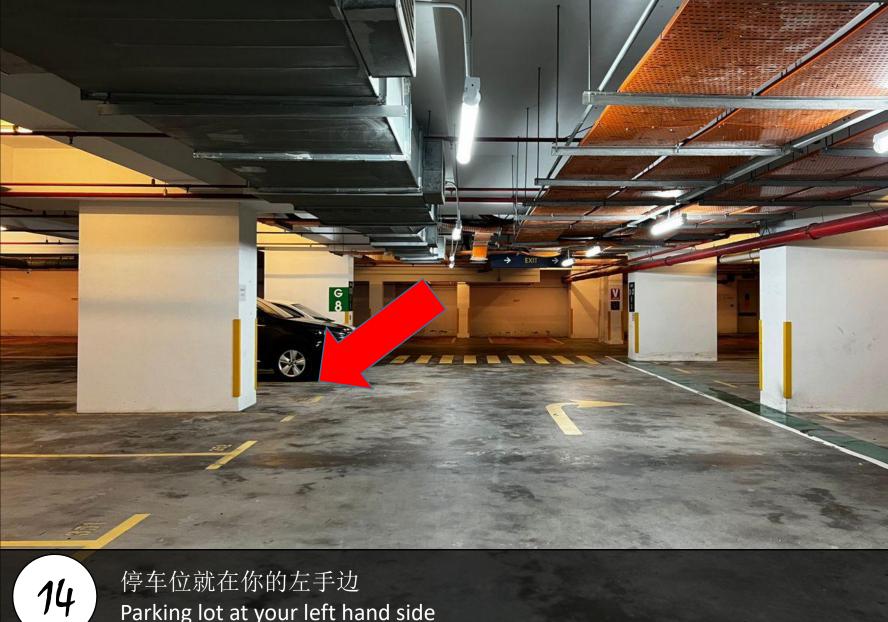

J 22

V

Go straight turn right

I

Parking lot at your left hand side

停车位 Level B-353 Parking lot at Level B-353

寻找Tower B的大门 Find tower b main gate

利用门禁卡扫描此处 Use access card to scan