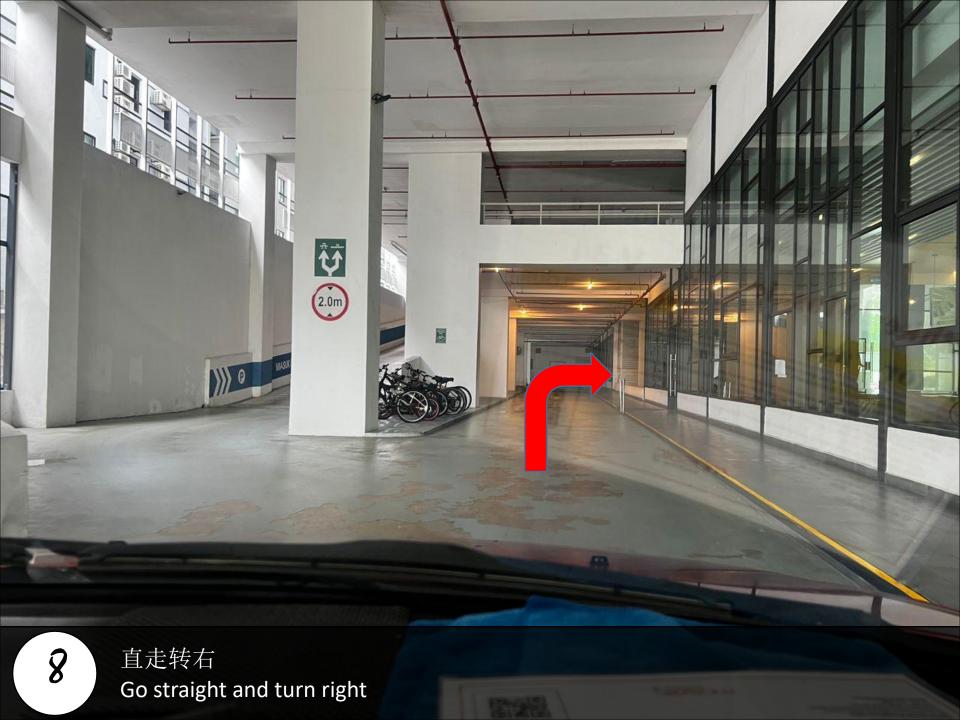

叫保安帮忙开门 Ask for security to help open door

6

叫保安帮忙开门 Ask for security to help open door

Key in the password and turn clock wise

前往底层停车场 Level B-353 Going to basement parking lot level B-353

Go straight

11 直走右转 Go straight turn right -> MORE VISITOR EXIT-