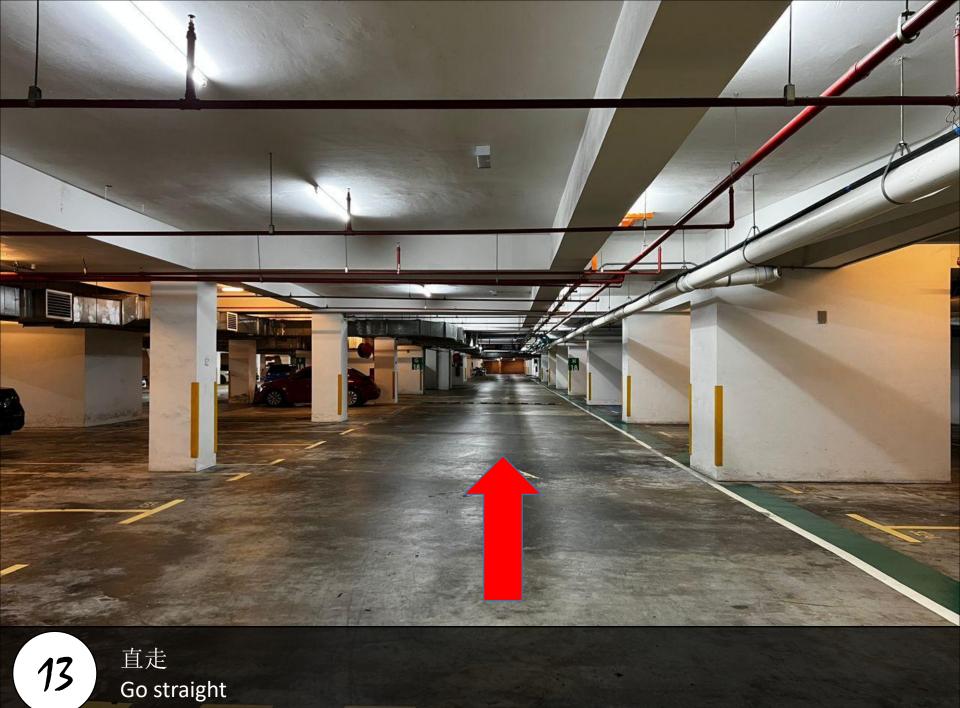

叫保安帮忙开门 Ask for security to help open door

6

叫保安帮忙开门 Ask for security to help open door

Key in the password and turn clock wise

前往底层停车场 Level B-353 Going to basement parking lot level B-353

Go straight

11 直走右转 Go straight turn right -> MORE VISITOR EXIT-