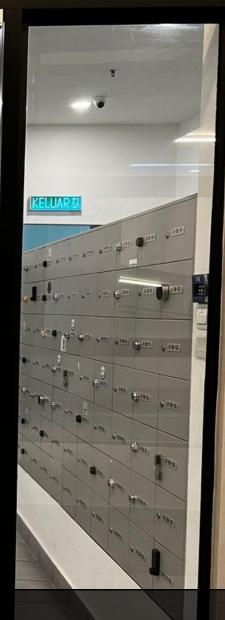

nsa

1

=

I. III.IA

Л

Π

通知保安帮忙开信箱门 Ask Security to open mail box door

从这里进去 Enter from here

叫保安帮忙开门 Ask for security to help open door

6

叫保安帮忙开门 Ask for security to help open door

Key in the password and turn clock wise

前往底层停车场 Level B-353 Going to basement parking lot level B-353

Go straight

11 直走右转 Go straight turn right -> MORE VISITOR EXIT-