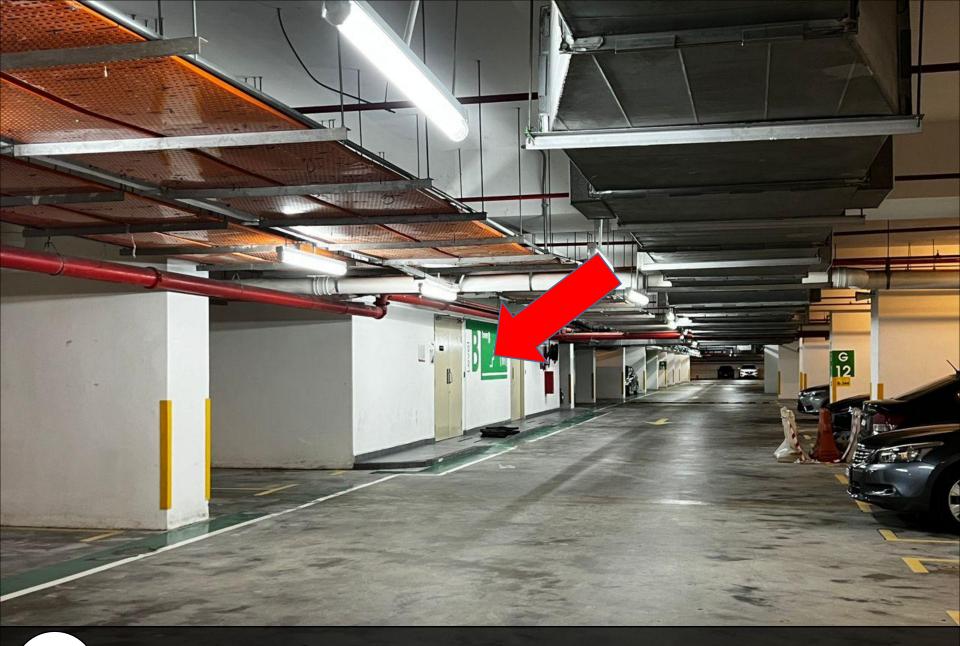

叫保安帮忙开门 Ask for security to help open door

6

叫保安帮忙开门 Ask for security to help open door

Key in the password and turn clock wise

前往底层停车场 Level B-353 Going to basement parking lot level B-353

Go straight

11 直走右转 Go straight turn right -> MORE VISITOR EXIT-