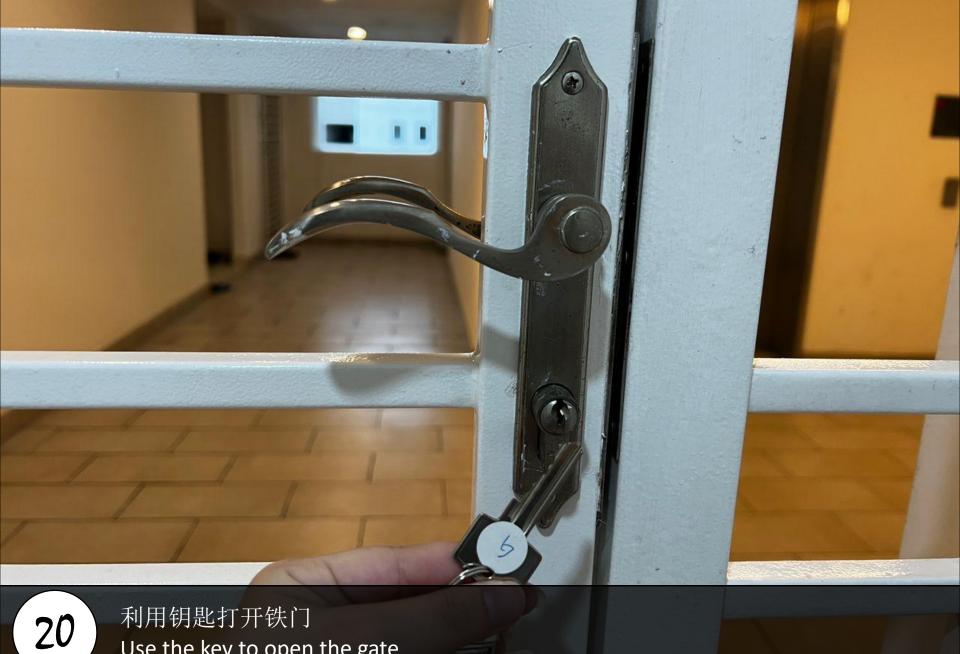

扫卡后点击13楼 Scan the card and click level 13

11.1

H Cas

ي م و

.....

利用钥匙打开铁门 Use the key to open the gate

利用钥匙打开大门 Use the key to open the wooden door