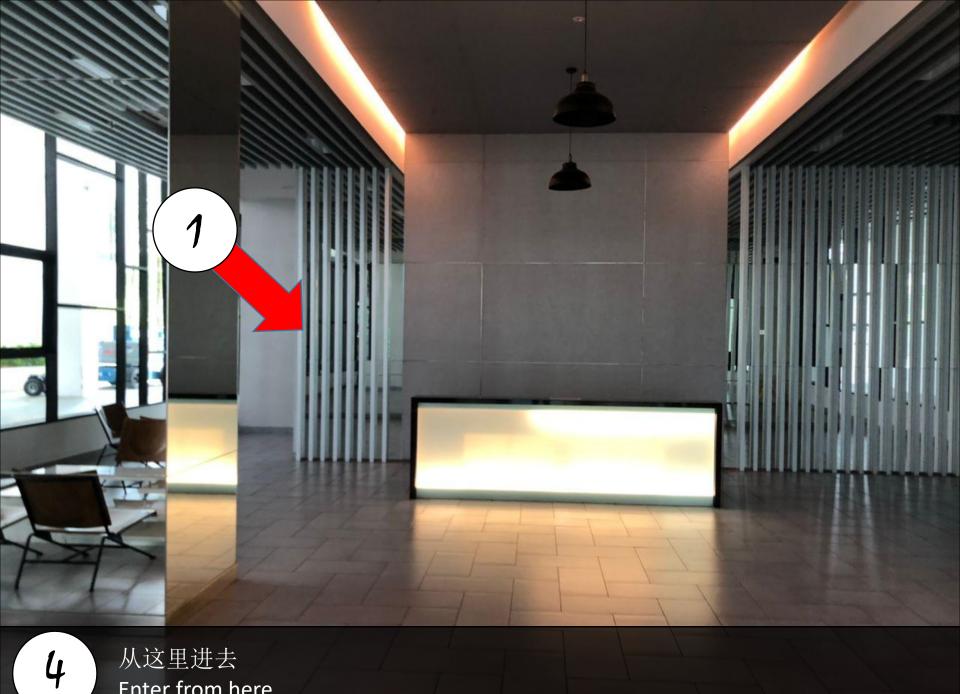

nsa

1

=

I. III.IA

Л

Π

通知保安帮忙开信箱门 Ask Security to open mail box door

从这里进去 Enter from here