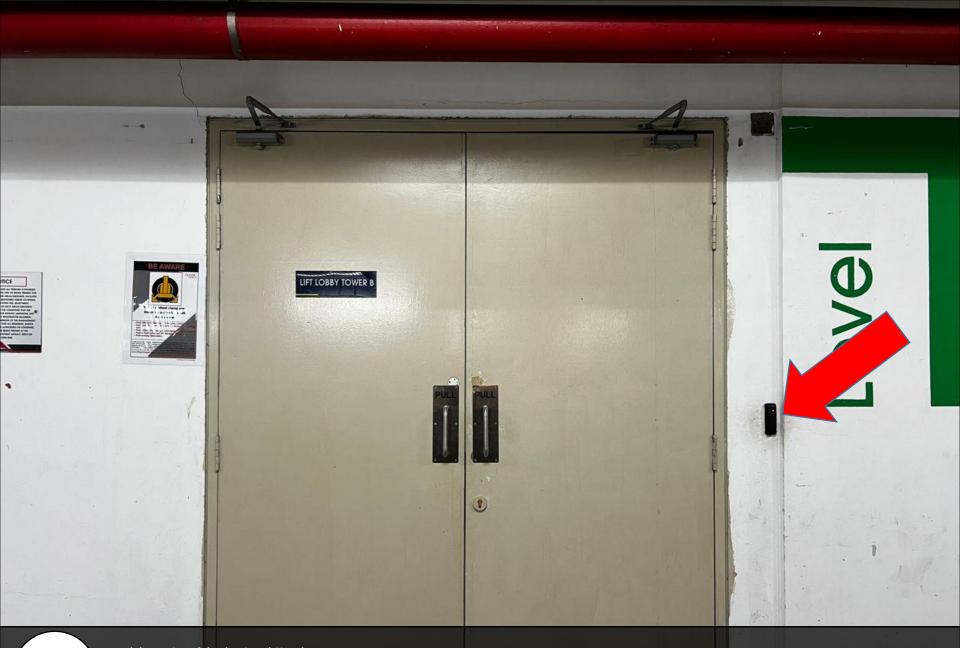

J 22

V

Go straight turn right

I

Parking lot at your left hand side

停车位 Level B-353 Parking lot at Level B-353

寻找Tower B的大门 Find tower b main gate

利用门禁卡扫描此处 Use access card to scan