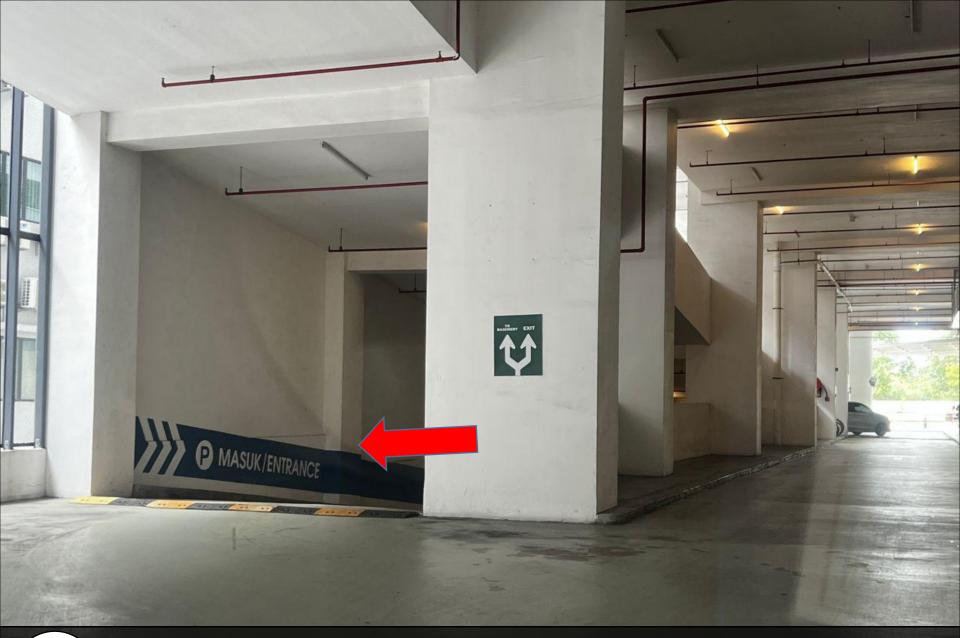

叫保安帮忙开门 Ask for security to help open door

6

叫保安帮忙开门 Ask for security to help open door

Key in the password and turn clock wise

前往底层停车场 Level B-353 Going to basement parking lot level B-353

Go straight

11 直走右转 Go straight turn right -> MORE VISITOR EXIT-