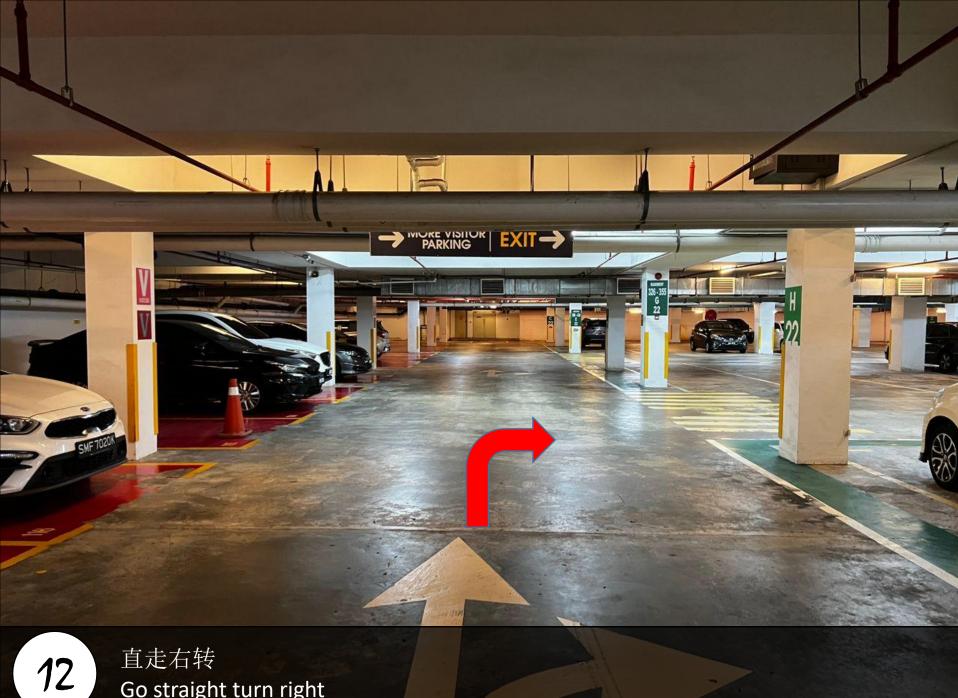

叫保安帮忙开门 Ask for security to help open door

6

叫保安帮忙开门 Ask for security to help open door

Key in the password and turn clock wise

前往底层停车场 Level B-353 Going to basement parking lot level B-353

Go straight

11 直走右转 Go straight turn right -> MORE VISITOR EXIT-