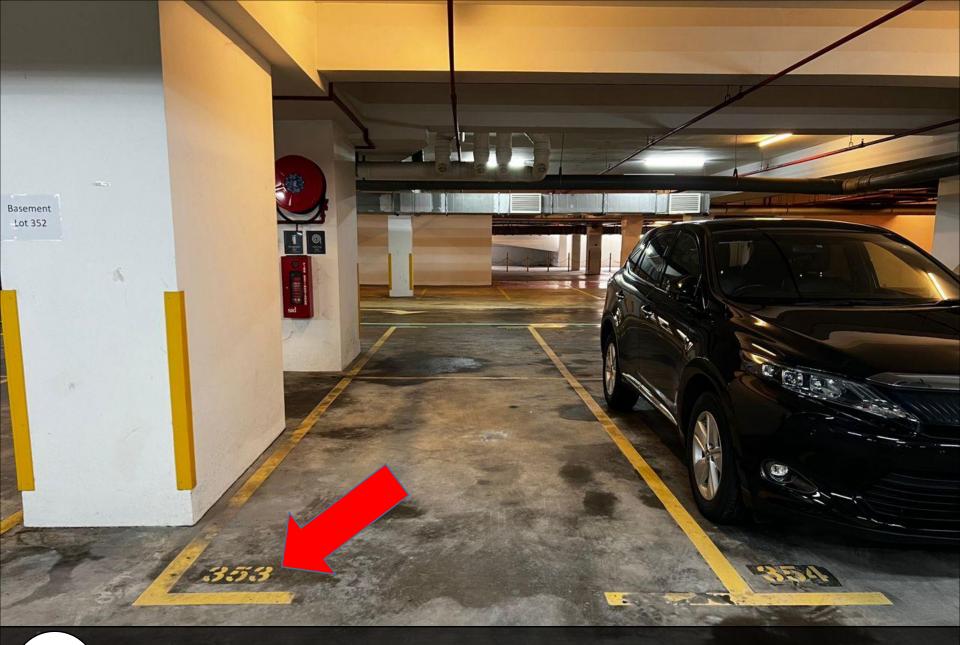

## **Mosaic Southkey**

Unit Number: B-13-11 Facility Floor: Level 7 & Rooftop Parking Lot: Level B-353

把车停在路边 Park at road side first

1

JSP 3125

在此登记 B-13-11, (请通知保安帮忙开门) Register here B-13-11 (Inform security to help open mail box door)

J 22

V

Go straight turn right

I

Parking lot at your left hand side

停车位 Level B-353 Parking lot at Level B-353

寻找Tower B的大门 Find tower b main gate

利用门禁卡扫描此处 Use access card to scan