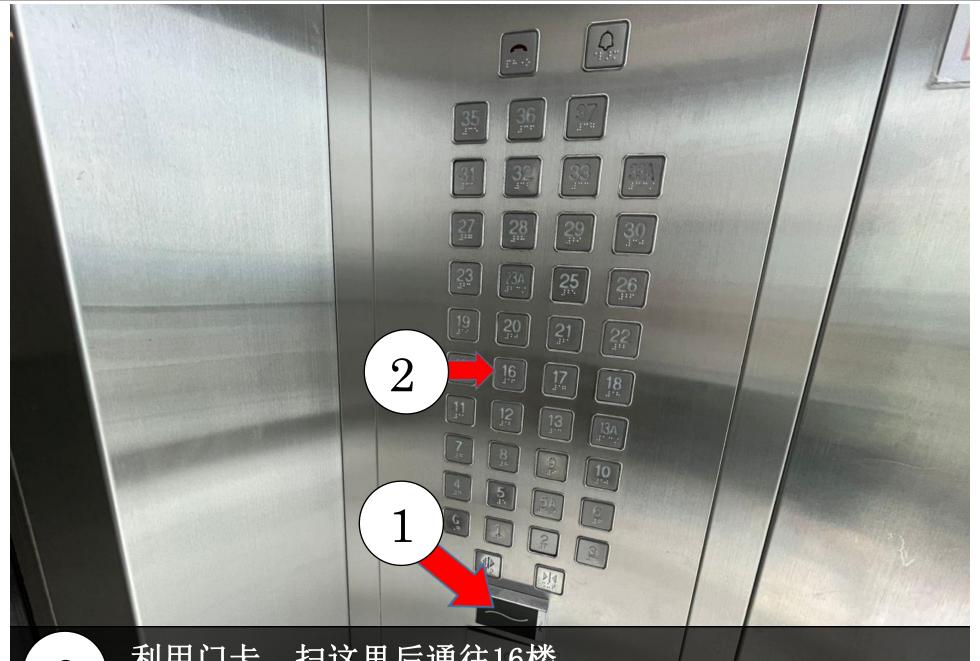

8 扫描卡开门 Scan the card to open the door

9 利用门卡,扫这里后通往16楼 Use the access card to scan here and go to 13 floor

After enter the main door, your unit is on your right hand side, use the blue token to unlock the door