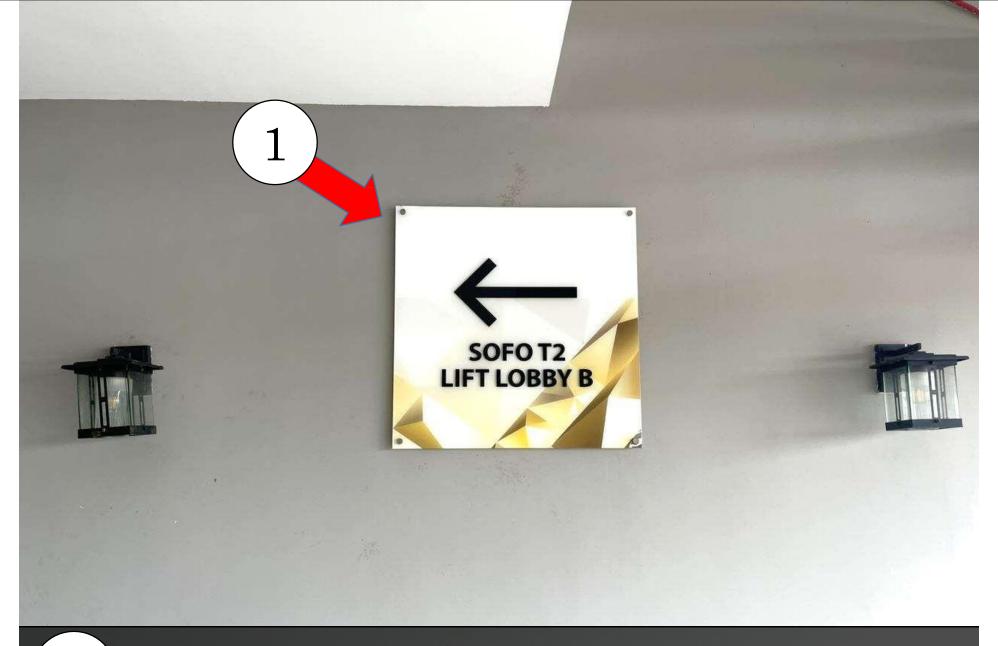

# D'pristine

Unit Number: T2-16-07 2BR

Facility Floor: Level 9

Parking Lot: Level 5

1 把车暂时停在这里 Park your car here for a moment

在此登记 T2-22-10(请保安帮忙开门) Register here for T2-22-10 (Ask Security for help to open the door)