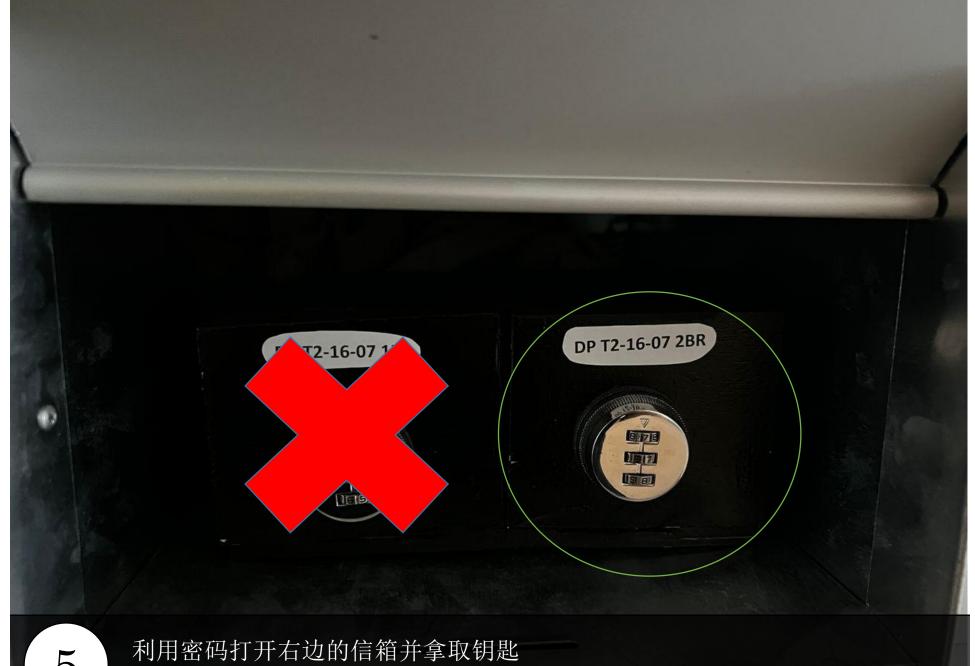

利用密码打开右边的信箱并拿取钥匙
Use the password to open the wooden box to get the key

从此入口进停车场到 Level 5 Enter to the parking here and go to Level 5

寻找靠近 T2 电梯的停车位 (可停放在任何位置) Find the parking lot near to the T2 lift (Any parking lot)