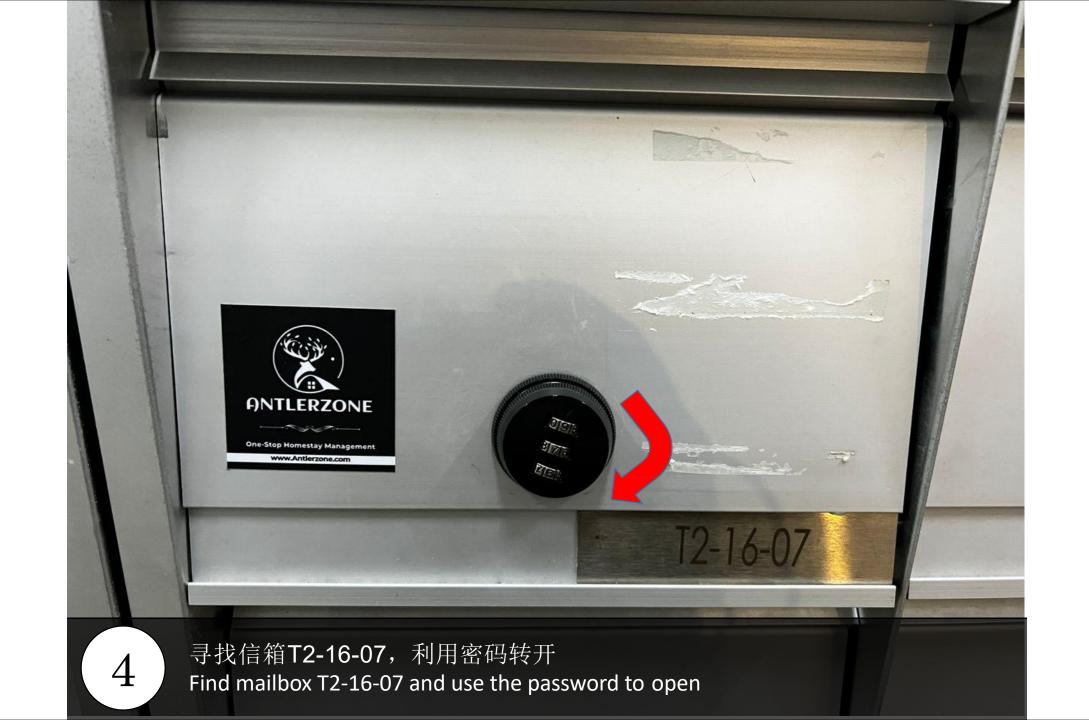

# D'pristine

Unit Number: T2-16-07 2BR

Facility Floor: Level 9

Parking Lot: Level 5

1 把车暂时停在这里 Park your car here for a moment

在此登记 T2-22-10(请保安帮忙开门) Register here for T2-22-10 (Ask Security for help to open the door)

利用密码打开右边的信箱并拿取钥匙
Use the password to open the wooden box to get the key

从此入口进停车场到 Level 5 Enter to the parking here and go to Level 5

寻找靠近 T2 电梯的停车位 (可停放在任何位置) Find the parking lot near to the T2 lift (Any parking lot)