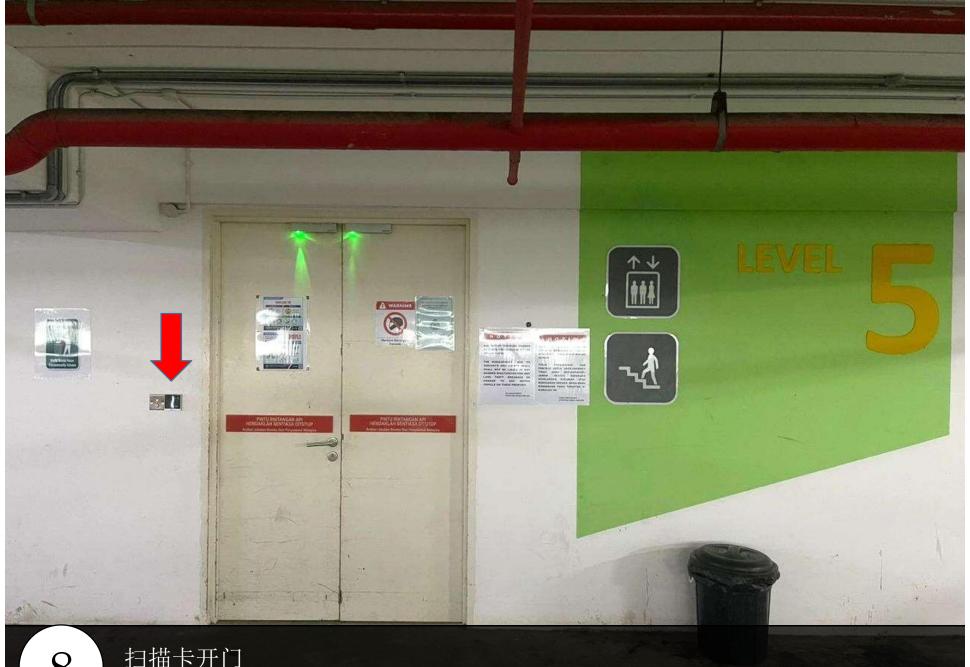

8 扫描卡开门 Scan the card to open the door

9 利用门卡,扫这里后通往16楼 Use the access card to scan here and go to 13 floor

After enter the main door, your unit is on your right hand side, use the blue token to unlock the door