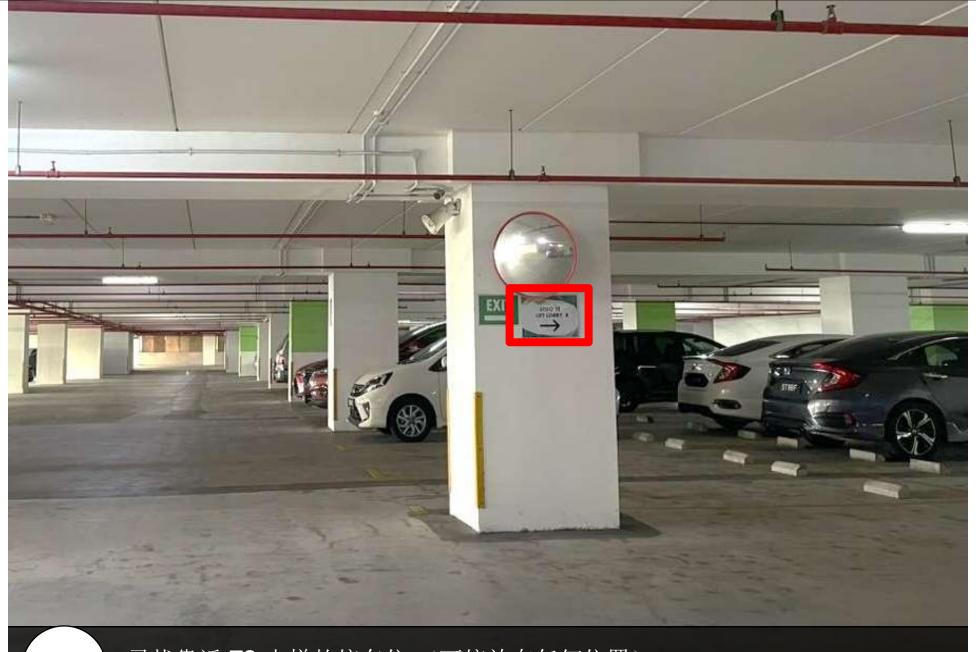

利用密码打开右边的信箱并拿取钥匙
Use the password to open the wooden box to get the key

从此入口进停车场到 Level 5 Enter to the parking here and go to Level 5

寻找靠近 T2 电梯的停车位 (可停放在任何位置) Find the parking lot near to the T2 lift (Any parking lot)