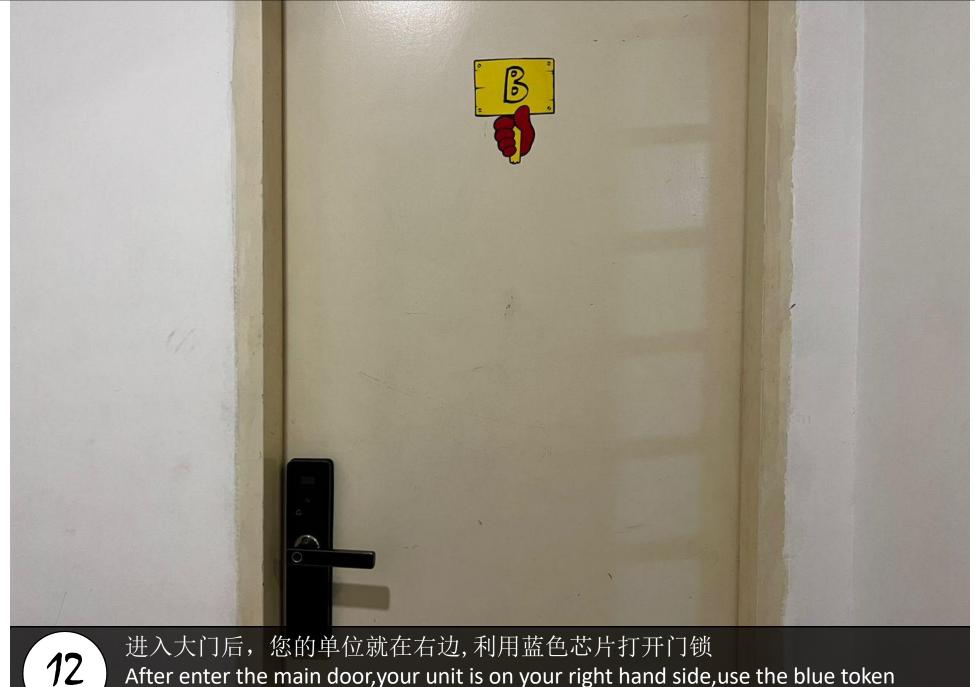

8 扫描卡开门 Scan the card to open the door

9 利用门卡,扫这里后通往16楼 Use the access card to scan here and go to 13 floor

After enter the main door, your unit is on your right hand side, use the blue token to unlock the door