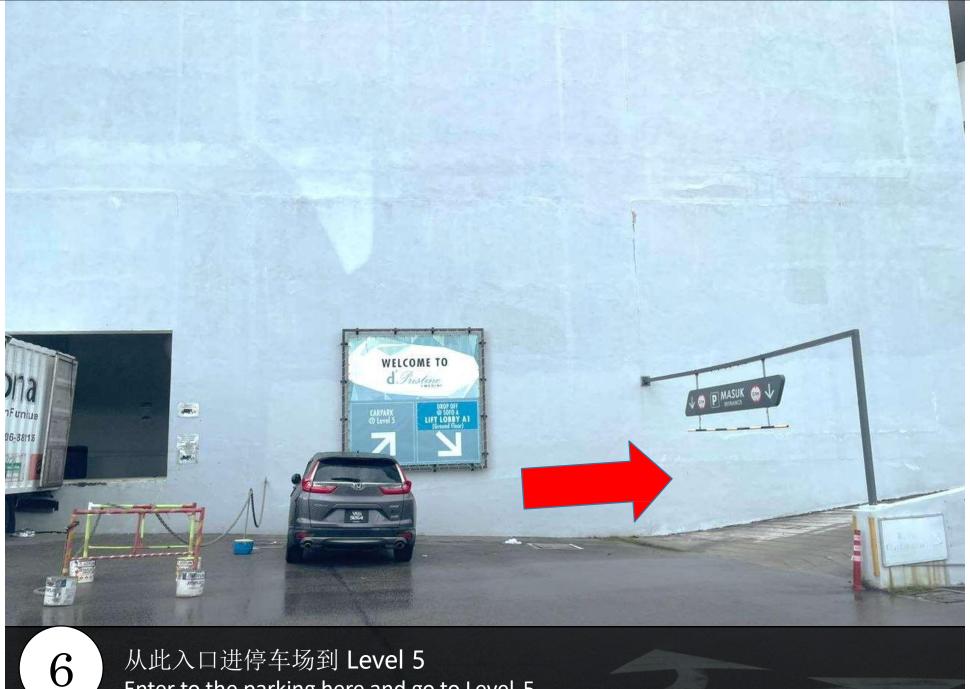

利用密码打开右边的信箱并拿取钥匙
Use the password to open the wooden box to get the key

从此入口进停车场到 Level 5 Enter to the parking here and go to Level 5

寻找靠近 T2 电梯的停车位 (可停放在任何位置) Find the parking lot near to the T2 lift (Any parking lot)