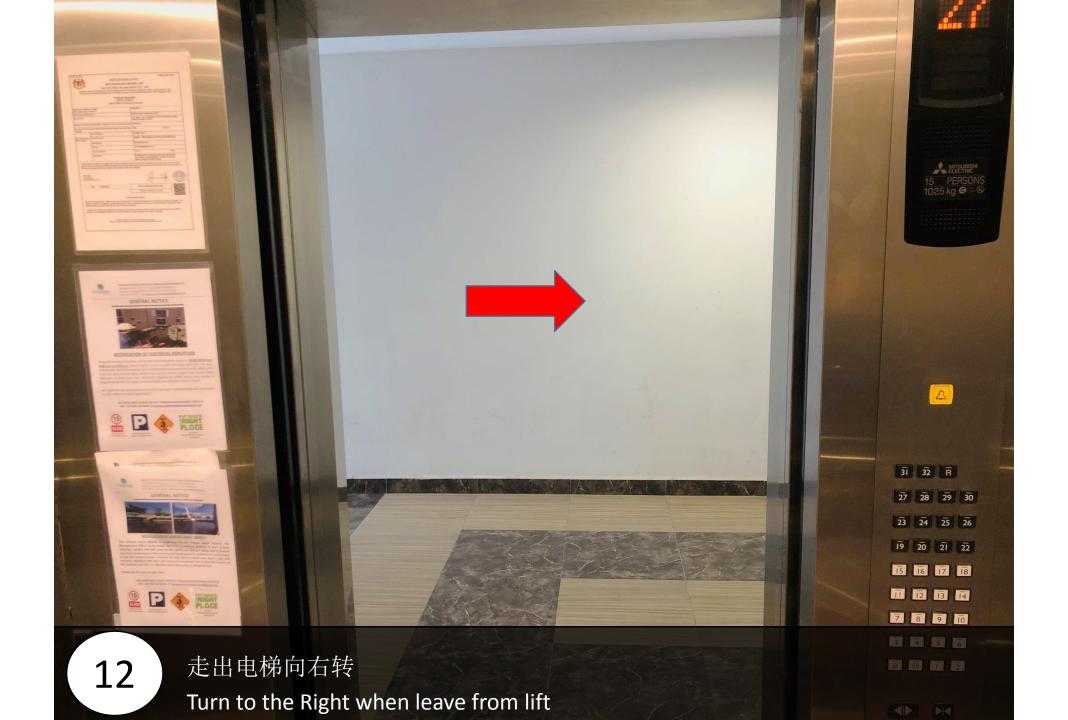

### Paragon

Unit **SUIT** (25-09

Facility Floor: Level 7

Parking Lot: Level 2-366

把车停在这里,过后去保安部登记 Park your car here and register in the guard house

请求保安帮忙扫卡后,进入大厅 Ask Security for help and enter to lobby

向寻找信箱 A-25-09 Find the mail box A-25-09