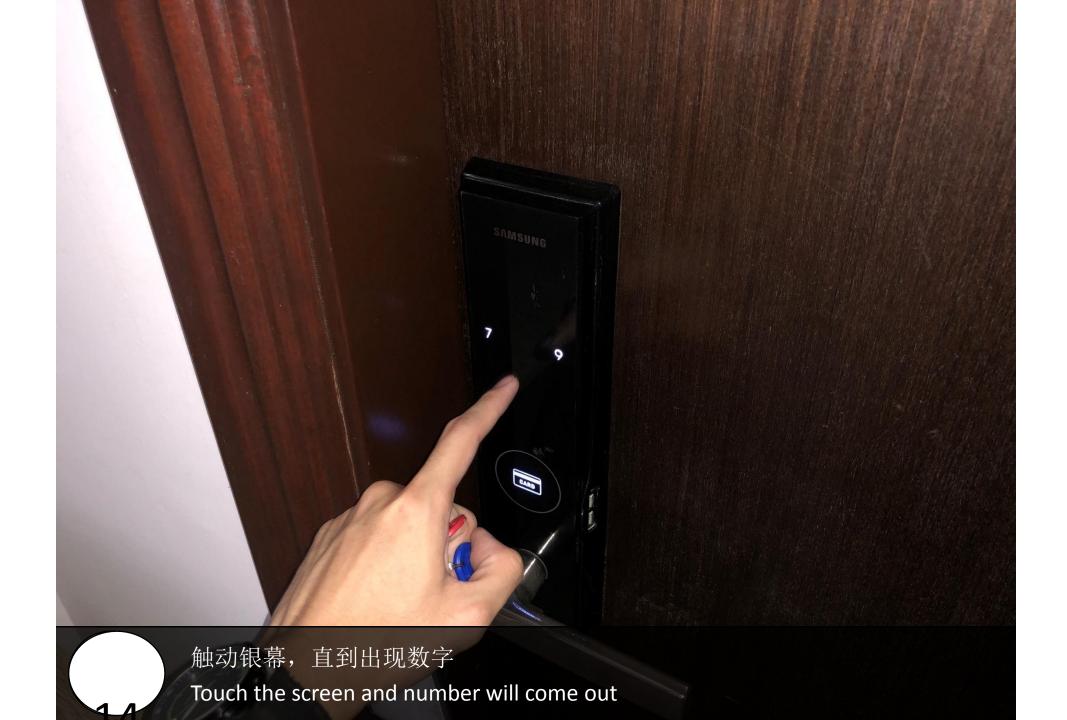

7 左转,前往停车场 Turn left and enter to parking

Level 2 366

10 前往Block A大厅, 扫描此卡开门 Go turn Block A lobby and scan for this card to open door