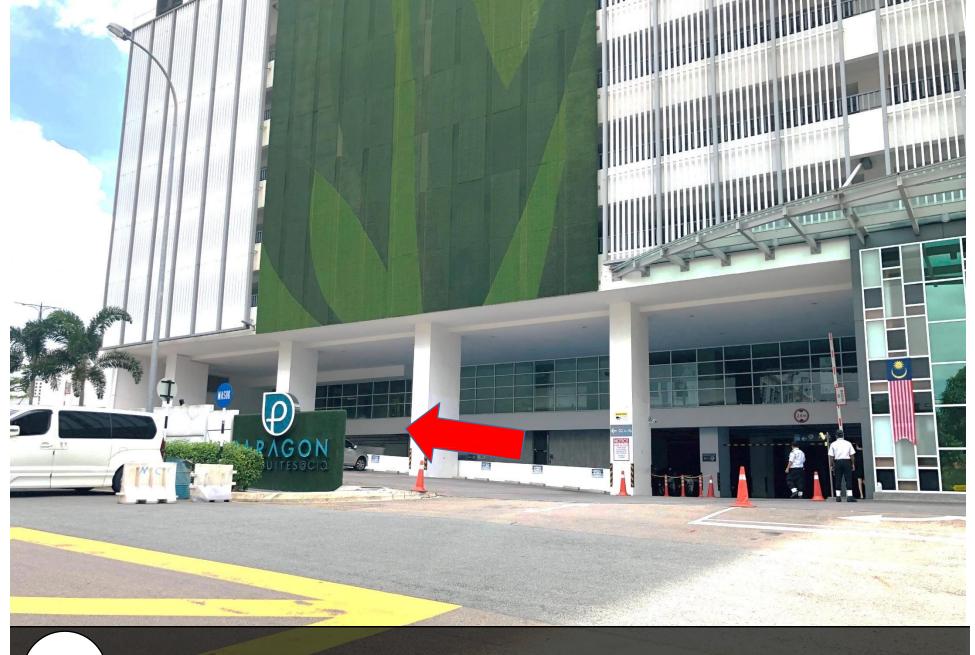

### Paragon

Unit **SUIT** (25-09

Facility Floor: Level 7

Parking Lot: Level 2-366

把车停在这里,过后去保安部登记 Park your car here and register in the guard house

请求保安帮忙扫卡后,进入大厅 Ask Security for help and enter to lobby

向寻找信箱 A-25-09 Find the mail box A-25-09