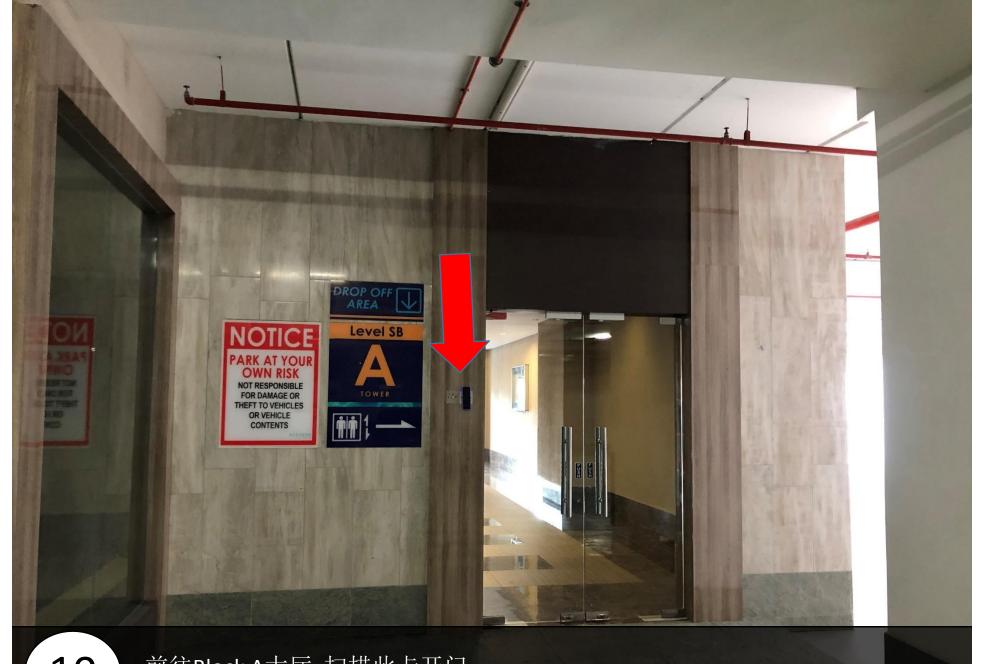

7 左转,前往停车场 Turn left and enter to parking

Level 2 366

10 前往Block A大厅, 扫描此卡开门 Go turn Block A lobby and scan for this card to open door