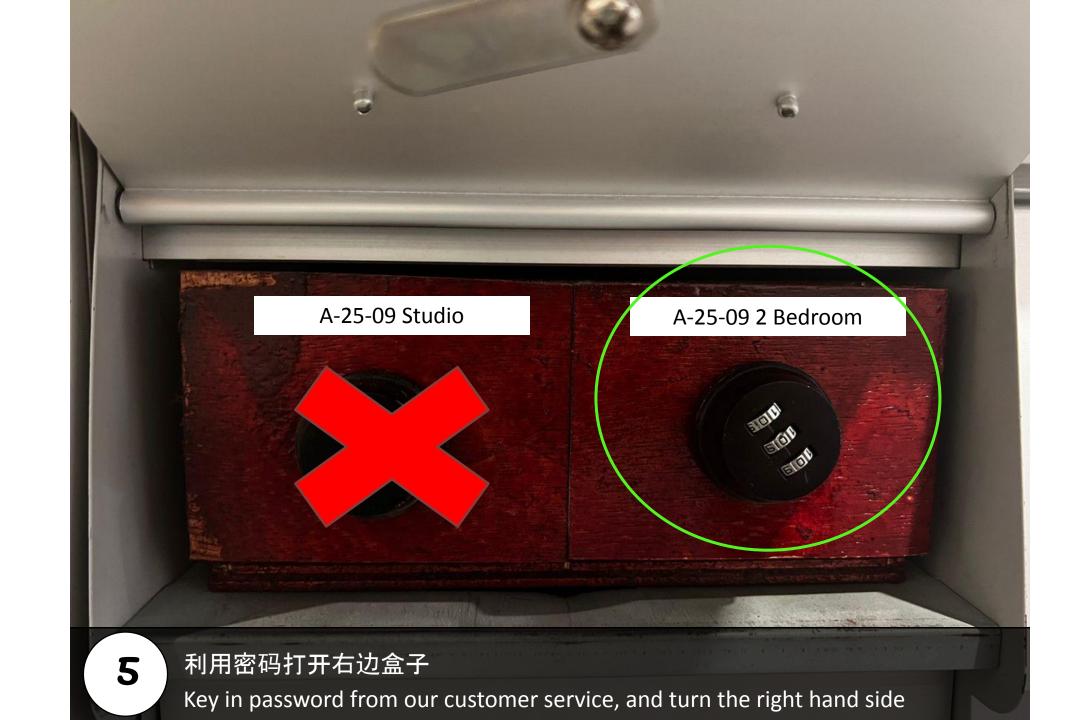

### Paragon

Unit **SUIT** (25-09

Facility Floor: Level 7

Parking Lot: Level 2-366

把车停在这里,过后去保安部登记 Park your car here and register in the guard house

请求保安帮忙扫卡后,进入大厅 Ask Security for help and enter to lobby

向寻找信箱 A-25-09 Find the mail box A-25-09