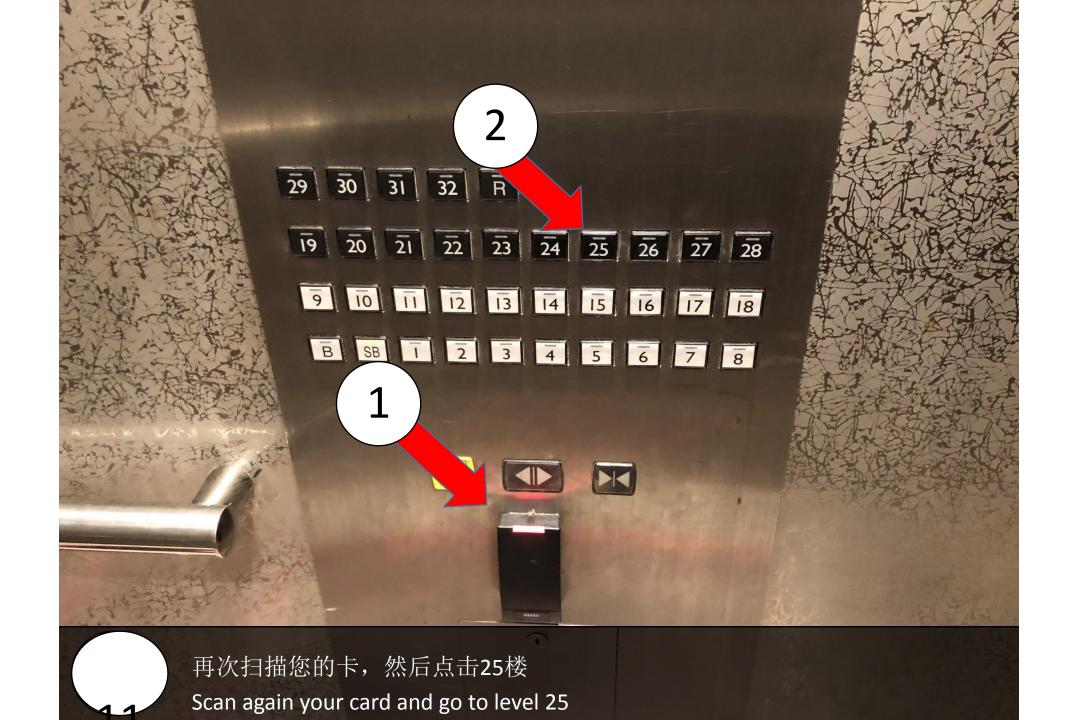

### Paragon

Unit **SUIT** (25-09

Facility Floor: Level 7

Parking Lot: Level 2-366

把车停在这里,过后去保安部登记 Park your car here and register in the guard house

请求保安帮忙扫卡后,进入大厅 Ask Security for help and enter to lobby

向寻找信箱 A-25-09 Find the mail box A-25-09