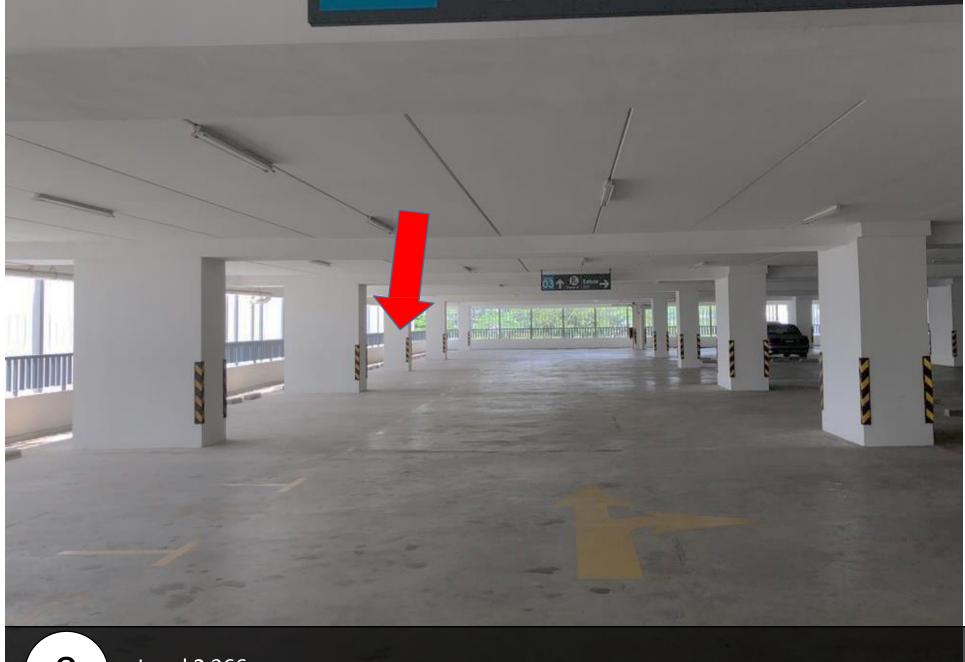

### Paragon

Unit **SUIT** (25-09

Facility Floor: Level 7

Parking Lot: Level 2-366

把车停在这里,过后去保安部登记 Park your car here and register in the guard house

请求保安帮忙扫卡后,进入大厅 Ask Security for help and enter to lobby

向寻找信箱 A-25-09 Find the mail box A-25-09

7 左转,前往停车场 Turn left and enter to parking

Level 2 366

10 前往Block A大厅, 扫描此卡开门 Go turn Block A lobby and scan for this card to open door