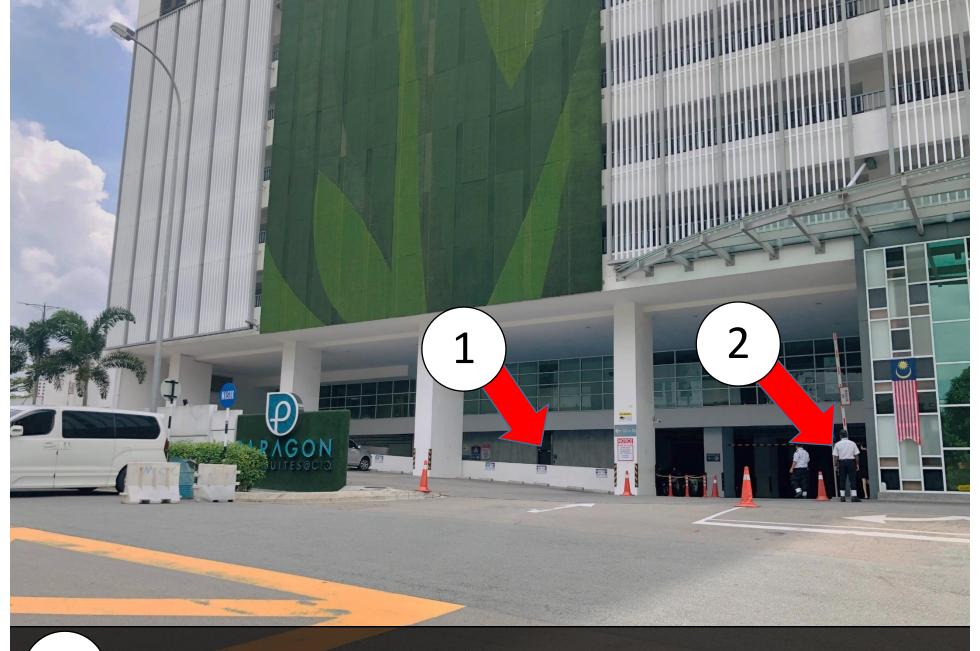

### Paragon

Unit **SUIT** (25-09

Facility Floor: Level 7

Parking Lot: Level 2-366

把车停在这里,过后去保安部登记 Park your car here and register in the guard house

请求保安帮忙扫卡后,进入大厅 Ask Security for help and enter to lobby

向寻找信箱 A-25-09 Find the mail box A-25-09