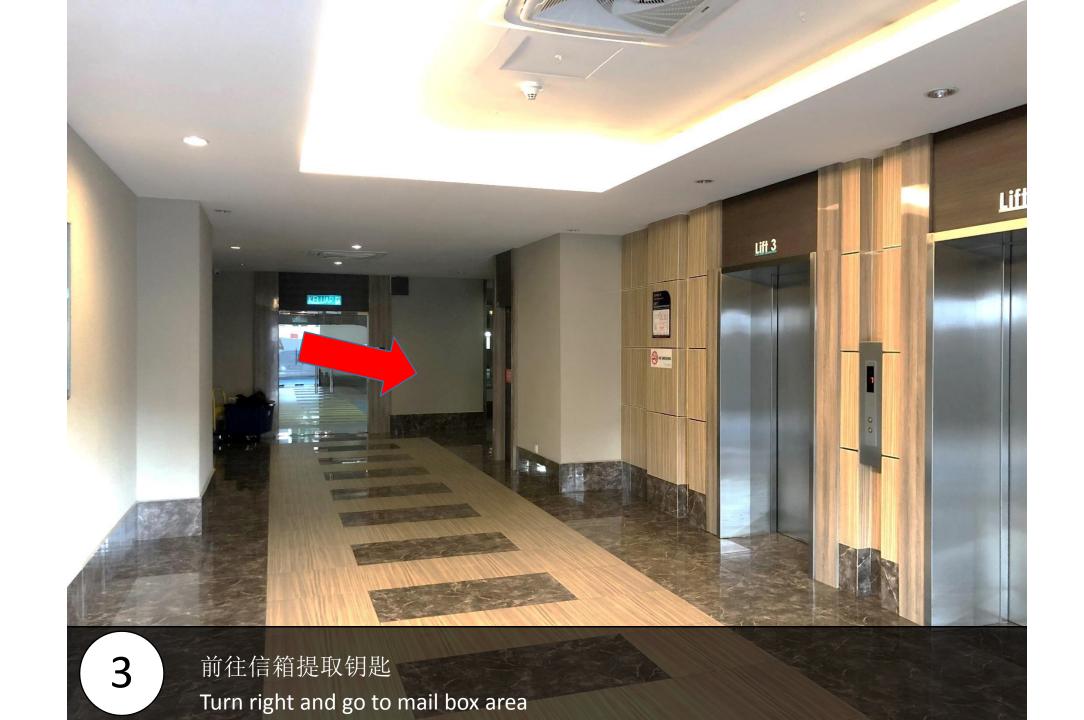

### Paragon

Unit **SUIT** (25-09

Facility Floor: Level 7

Parking Lot: Level 2-366

把车停在这里,过后去保安部登记 Park your car here and register in the guard house

请求保安帮忙扫卡后,进入大厅 Ask Security for help and enter to lobby

向寻找信箱 A-25-09 Find the mail box A-25-09