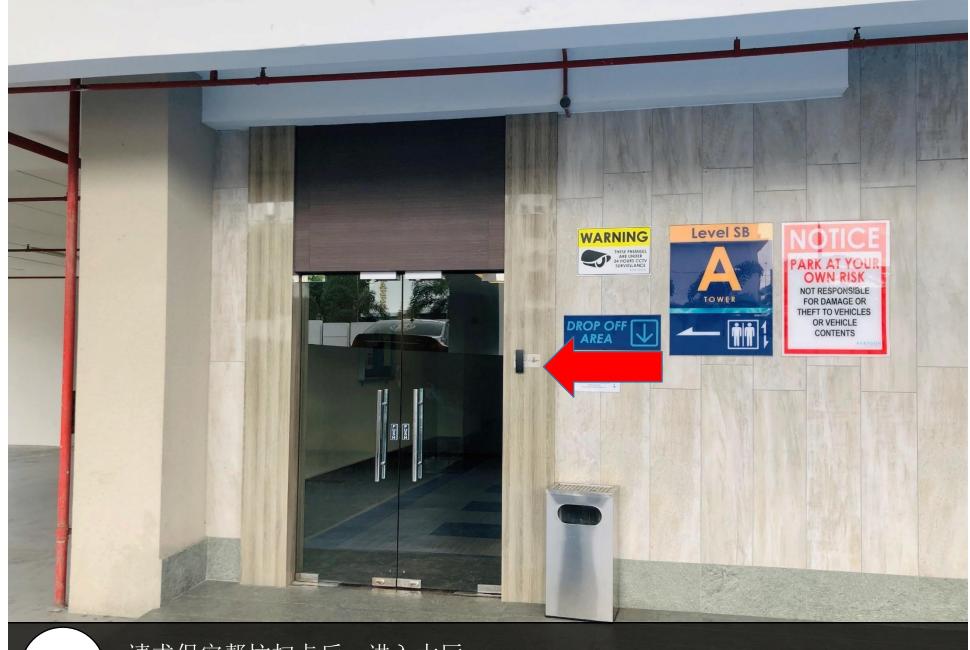

### Paragon

Unit **SUIT** (25-09

Facility Floor: Level 7

Parking Lot: Level 2-366

把车停在这里,过后去保安部登记 Park your car here and register in the guard house

请求保安帮忙扫卡后,进入大厅 Ask Security for help and enter to lobby

向寻找信箱 A-25-09 Find the mail box A-25-09