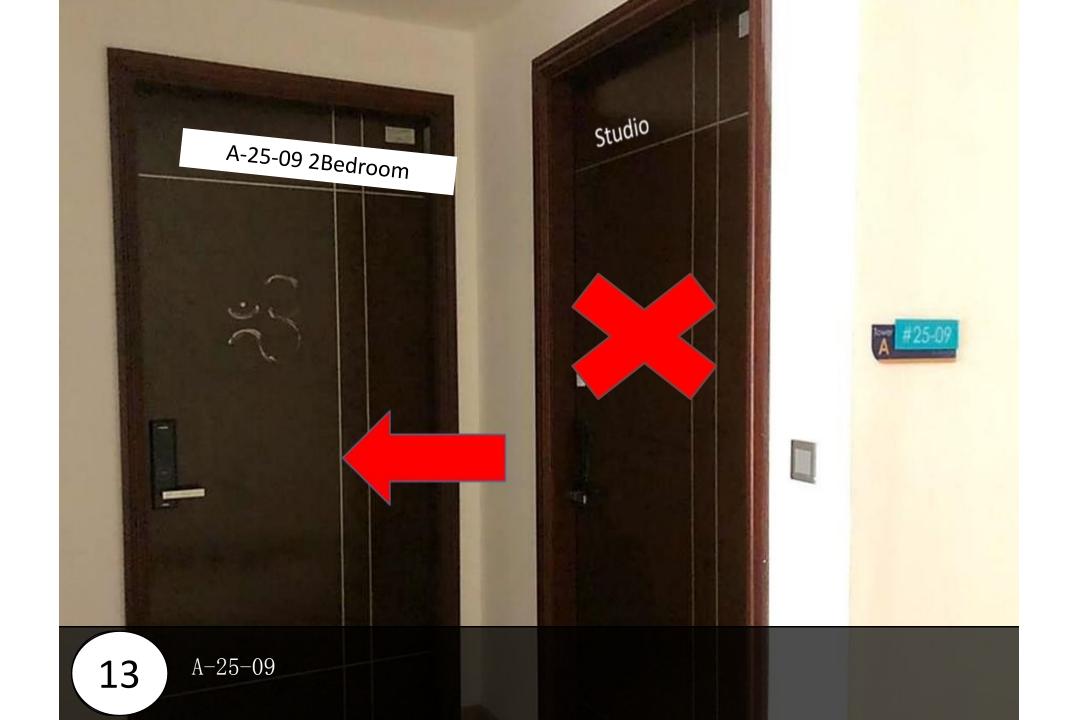

### Paragon

Unit **SUIT** (25-09

Facility Floor: Level 7

Parking Lot: Level 2-366

把车停在这里,过后去保安部登记 Park your car here and register in the guard house

请求保安帮忙扫卡后,进入大厅 Ask Security for help and enter to lobby

向寻找信箱 A-25-09 Find the mail box A-25-09